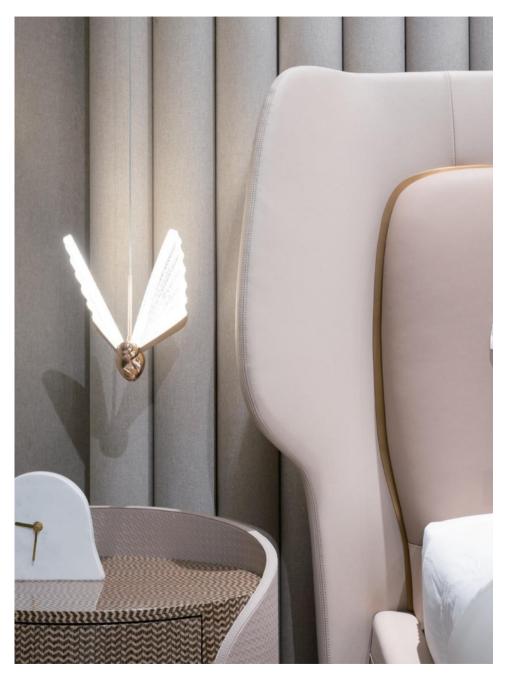

## **BEDROOM SERIES**

6

AK-P003 Bed, AK-004C Nightstand AK-015 End stool

### » INFORMATION

Bed: 2000\*2230\*1100mm/1700\*2230\*1100mm Nightstand End: 600\*420\*500mm stool: 1500\*480\*430mm

**AK-P005 Bed**, AK-009C Nightstand AK-013 End stool