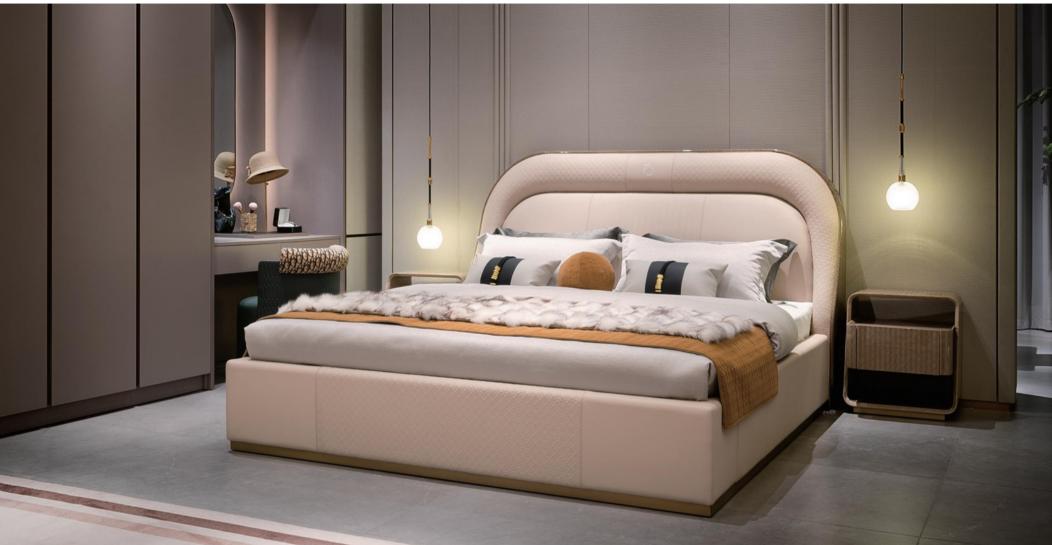

### » INFORMATION

Bed: 2360\*2200\*1250mm Nightstand: 550\*430\*530mm End stool: 1520\*460\*500mm

**AK-P012 Bed**, AK-006C Nightstand AK-D072 Dresser chair