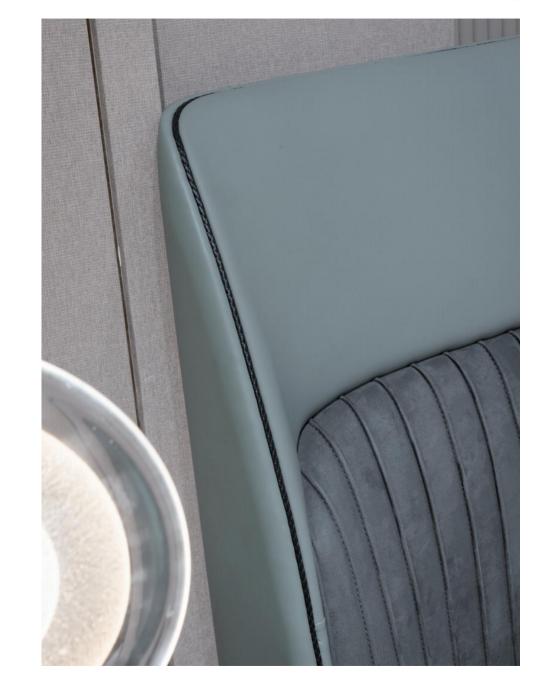

### » INFORMATION

Bed: 2360\*2200\*1250mm Nightstand: 550\*430\*530mm End stool: 1520\*460\*500mm

**AK-P012 Bed**, AK-006C Nightstand AK-D072 Dresser chair