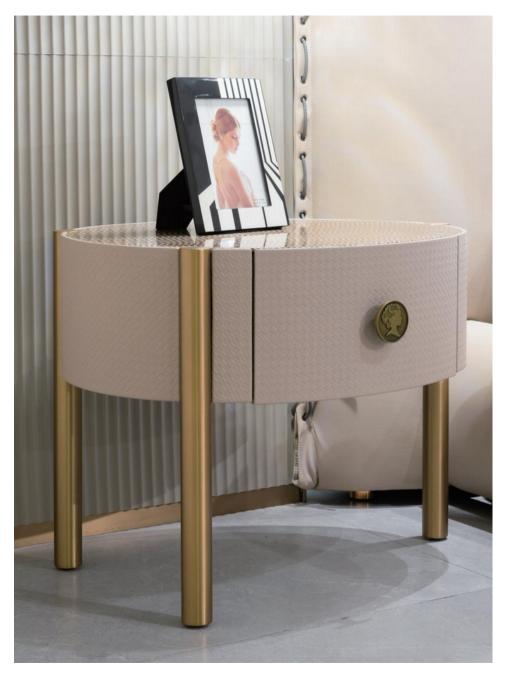

## **BEDROOM SERIES**

6

AK-P003 Bed, AK-004C Nightstand AK-015 End stool

### » INFORMATION

Bed: 2000\*2230\*1100mm/1700\*2230\*1100mm Nightstand End: 600\*420\*500mm stool: 1500\*480\*430mm

**AK-P005 Bed**, AK-009C Nightstand AK-013 End stool