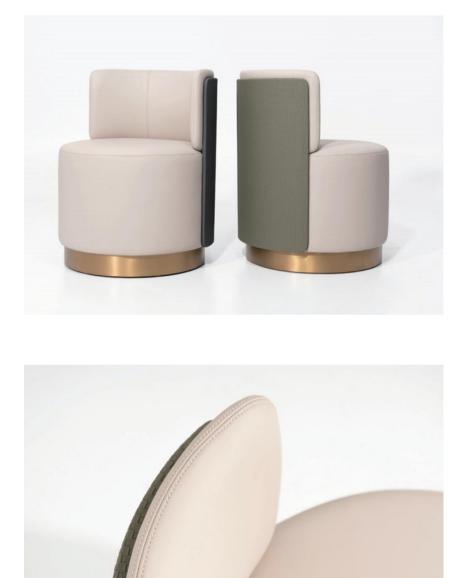

## » INFORMATION

Bed: 2020\*2350\*1365mm Nightstand: 550\*430\*530mm Dresser chair : 550\*570\*690mm

**AK-P015 Bed**, AK-P015A Bed background AK-006C Nightstand:, AK-D083 Dresser stool