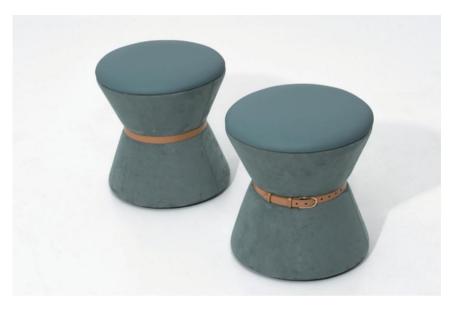

### » INFORMATION

Bed: 2000\*2230\*1100mm/1700\*2230\*1100mm Nightstand End: 600\*420\*500mm stool: 1500\*480\*430mm

**AK-P005 Bed**, AK-009C Nightstand AK-013 End stool