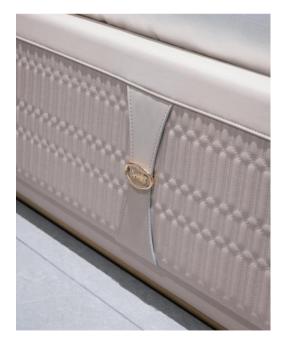

## **BEDROOM SERIES**

6

AK-P003 Bed, AK-004C Nightstand AK-015 End stool

### » INFORMATION

Bed: 2000\*2230\*1100mm/1700\*2230\*1100mm Nightstand End: 600\*420\*500mm stool: 1500\*480\*430mm

**AK-P005 Bed**, AK-009C Nightstand AK-013 End stool