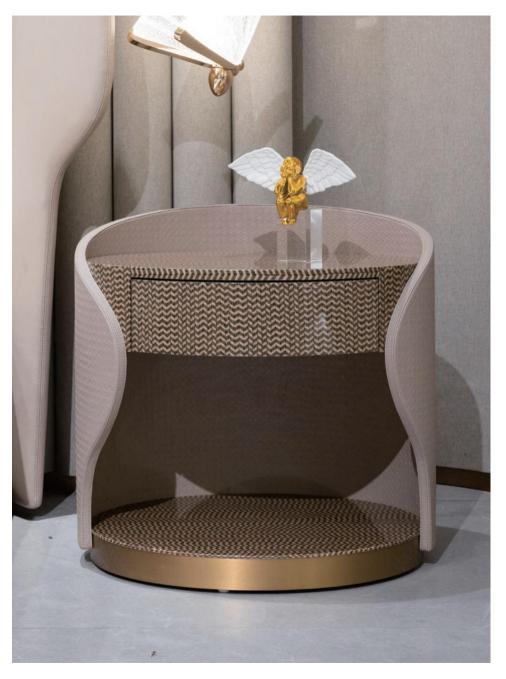

## **BEDROOM SERIES**

6

AK-P003 Bed, AK-004C Nightstand AK-015 End stool

### » INFORMATION

Bed: 2000\*2230\*1100mm/1700\*2230\*1100mm Nightstand End: 600\*420\*500mm stool: 1500\*480\*430mm

**AK-P005 Bed**, AK-009C Nightstand AK-013 End stool