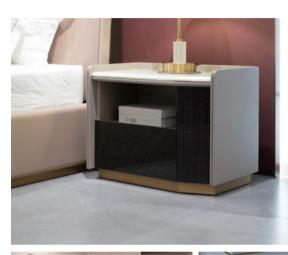

### » INFORMATION

Bed: 2360\*2200\*1250mm Nightstand: 550\*430\*530mm End stool: 1520\*460\*500mm

**AK-P012 Bed**, AK-006C Nightstand AK-D072 Dresser chair