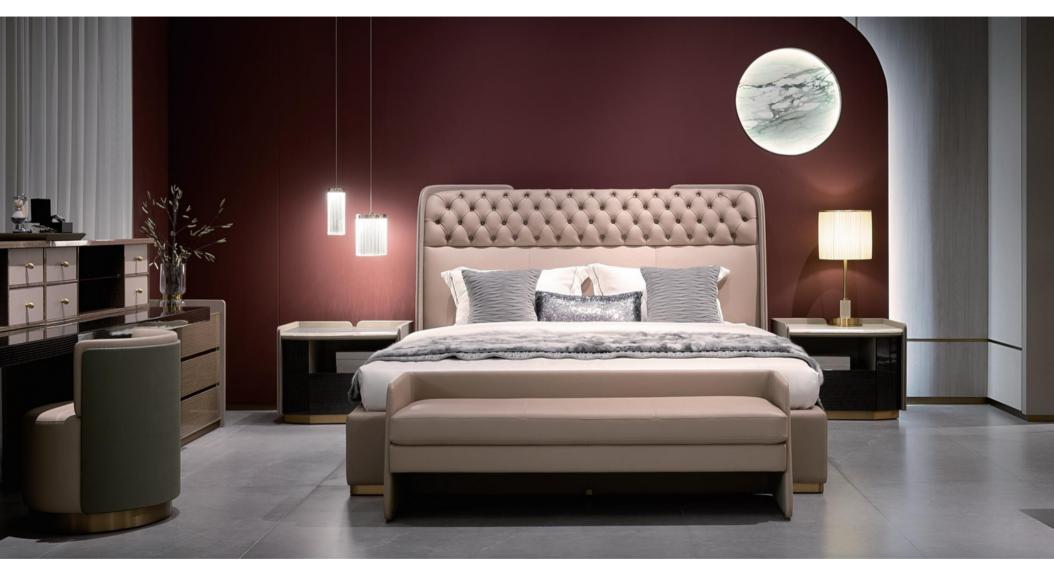

## » INFORMATION

Bed: 2020\*2350\*1365mm Nightstand: 550\*430\*530mm Dresser chair : 550\*570\*690mm

**AK-P015 Bed**, AK-P015A Bed background AK-006C Nightstand:, AK-D083 Dresser stool