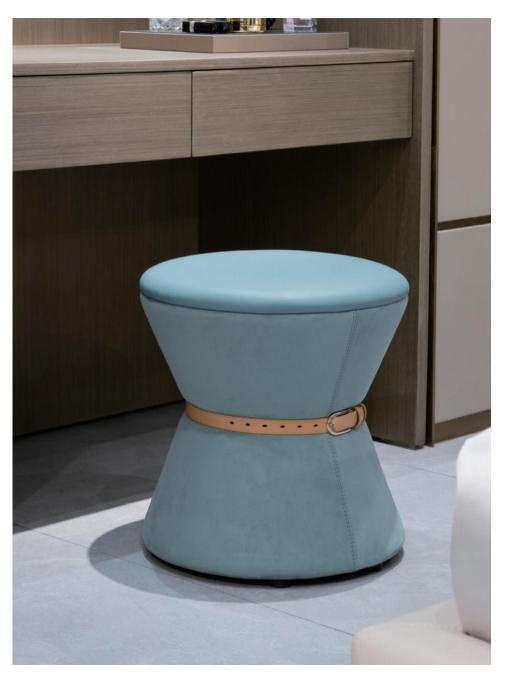

### » INFORMATION

Bed: 2360\*2200\*1250mm Nightstand: 550\*430\*530mm End stool: 1520\*460\*500mm

**AK-P012 Bed**, AK-006C Nightstand AK-D072 Dresser chair