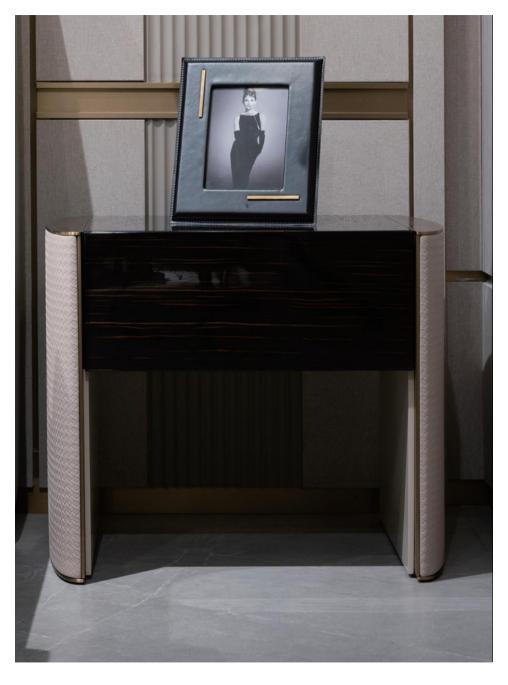

### » INFORMATION

Bed: 2360\*2200\*1250mm Nightstand: 550\*430\*530mm End stool: 1520\*460\*500mm

**AK-P012 Bed**, AK-006C Nightstand AK-D072 Dresser chair