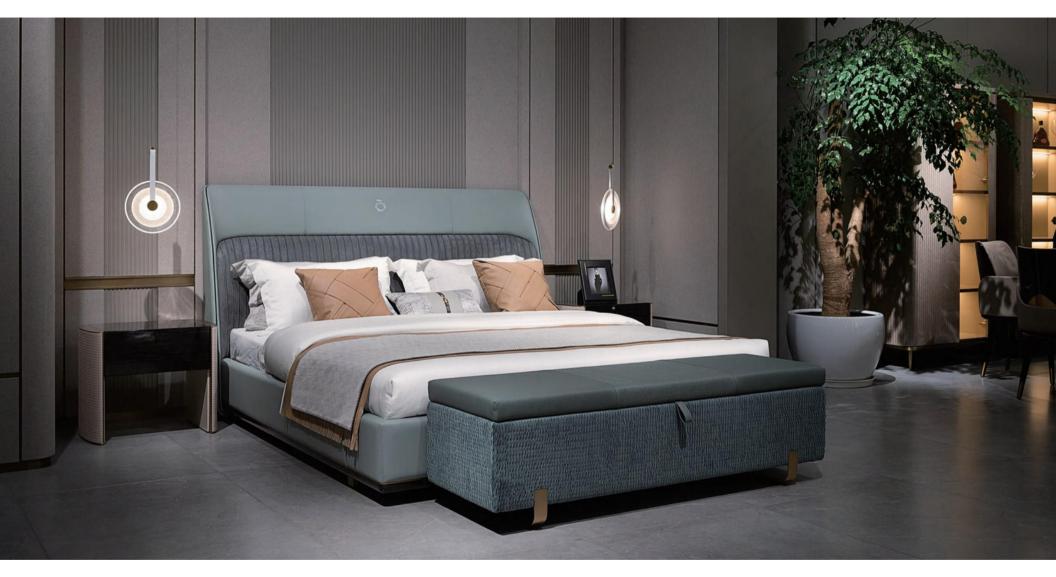

### » INFORMATION

Bed: 2360\*2200\*1250mm Nightstand: 550\*430\*530mm End stool: 1520\*460\*500mm

**AK-P012 Bed**, AK-006C Nightstand AK-D072 Dresser chair