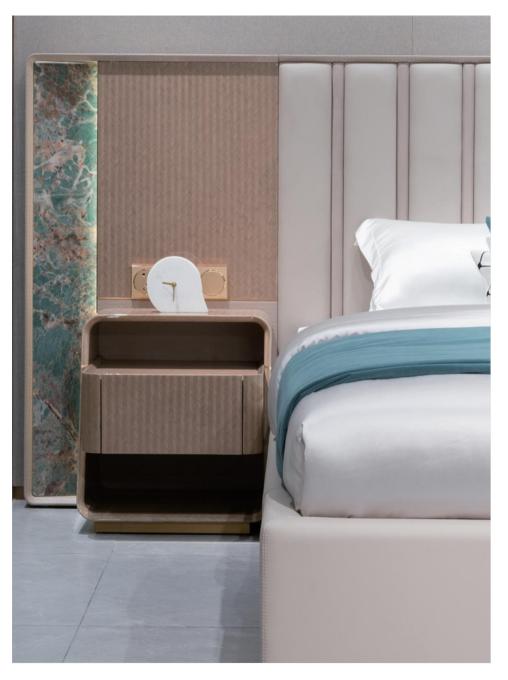

## **BEDROOM SERIES**

6

AK-P003 Bed, AK-004C Nightstand AK-015 End stool

### » INFORMATION

Bed: 2000\*2230\*1100mm/1700\*2230\*1100mm Nightstand End: 600\*420\*500mm stool: 1500\*480\*430mm

**AK-P005 Bed**, AK-009C Nightstand AK-013 End stool