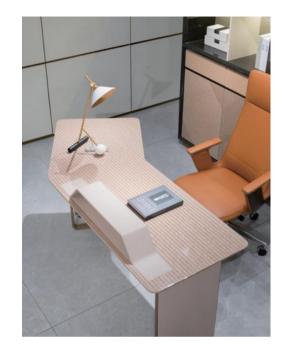

## » INFORMATION

Bed: 2020\*2350\*1365mm Nightstand: 550\*430\*530mm Dresser chair : 550\*570\*690mm

**AK-P015 Bed**, AK-P015A Bed background AK-006C Nightstand:, AK-D083 Dresser stool