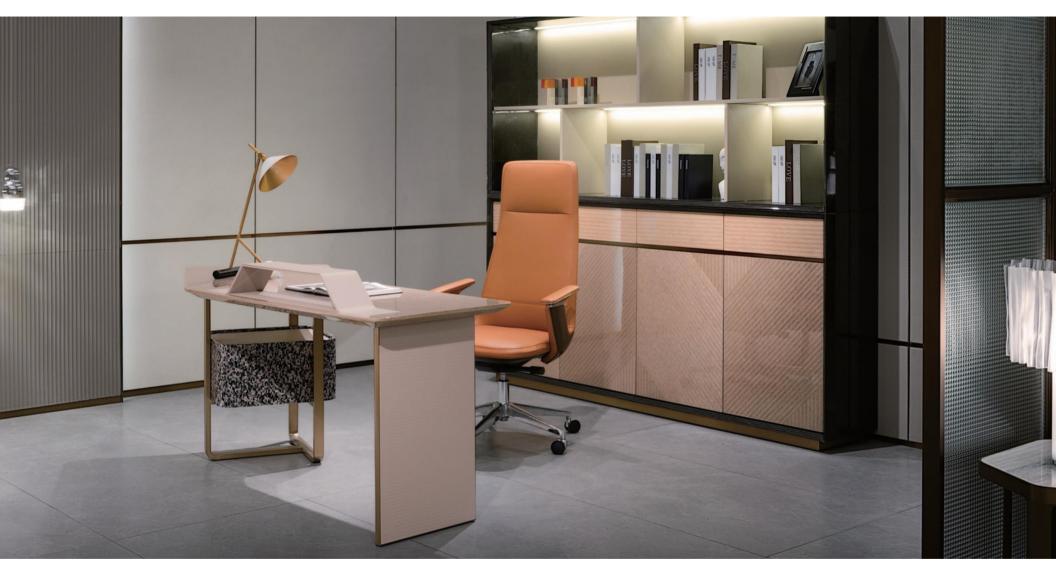

## » INFORMATION

Study Table: 1740\*750\*750mm Book cabinet: 680\*420\*940mm 680\*420\*1330mm Study Chair: 660\*700\*1220/1280mm