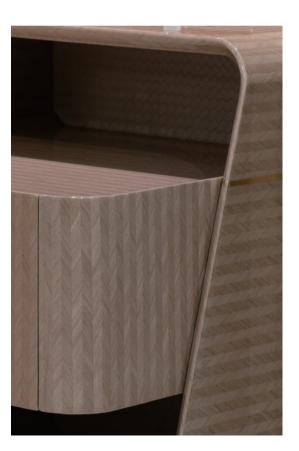

## **BEDROOM SERIES**

6

AK-P003 Bed, AK-004C Nightstand AK-015 End stool

### » INFORMATION

Bed: 2000\*2230\*1100mm/1700\*2230\*1100mm Nightstand End: 600\*420\*500mm stool: 1500\*480\*430mm

**AK-P005 Bed**, AK-009C Nightstand AK-013 End stool