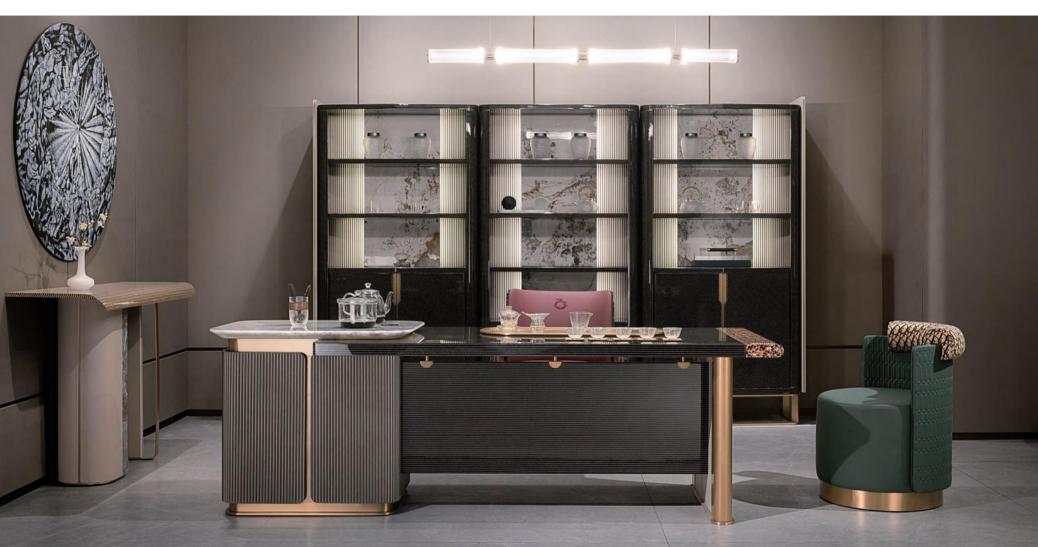

## » INFORMATION

Tea Table:2220\*800\*736mm Tea Chairs:610\*770\*740mm Tea chair:550\*570\*690mm Corner tables:1280\*400\*860mm Multi-functional cabinet:920\*445\*1920mm 980\*400\*1920mm

**AK-662 Stud**y **Table**, AK-013Y Study Chair AK-088N4 AK-088N6Book cabinet,