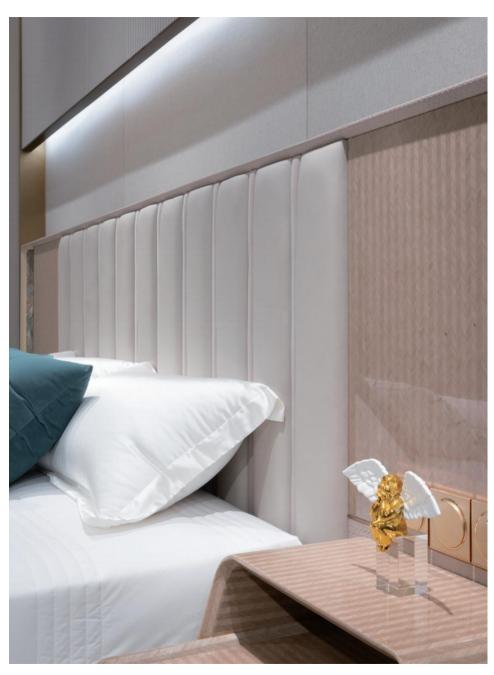

## » INFORMATION

Bed: 2020\*2350\*1365mm Nightstand: 550\*430\*530mm Dresser chair : 550\*570\*690mm

**AK-P015 Bed**, AK-P015A Bed background AK-006C Nightstand:, AK-D083 Dresser stool