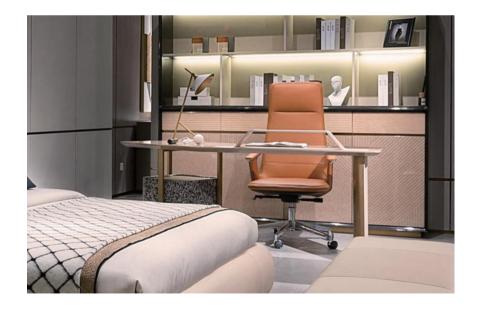

### » INFORMATION

Bed: 2410\*2020\*1340mm Bed background: 690\*450\*540mm End stool: 1520\*460\*500mm Dressing table: 2970\*600\*1030mm Dresser chair:550\*570\*690mm

**AK-Osak,** AK-013YStu dy Chair AK-013S Bookcase