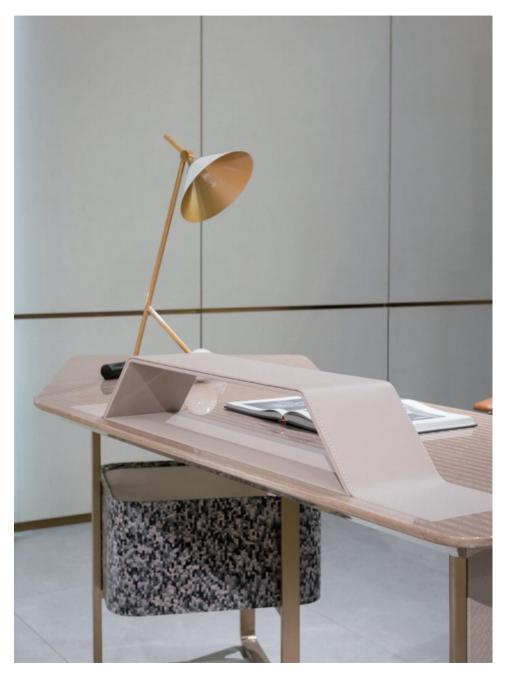

## » INFORMATION

Study Table: 1740\*750\*750mm Book cabinet: 680\*420\*940mm 680\*420\*1330mm Study Chair: 660\*700\*1220/1280mm