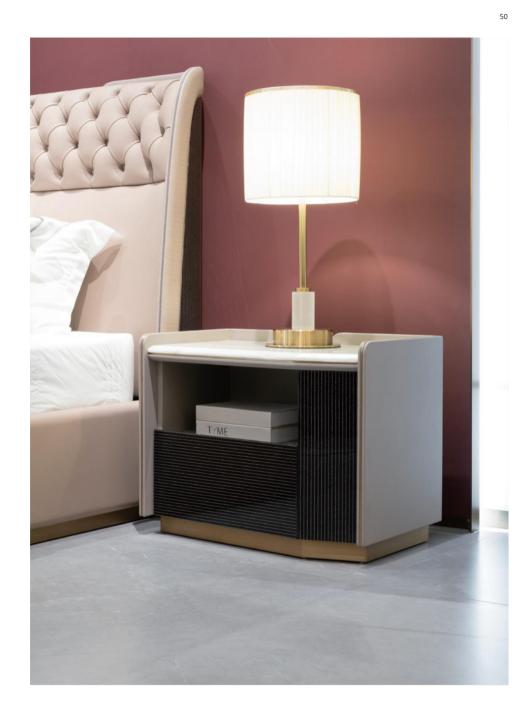

### » INFORMATION

Bed: 2360\*2200\*1250mm Nightstand: 550\*430\*530mm End stool: 1520\*460\*500mm

**AK-P012 Bed**, AK-006C Nightstand AK-D072 Dresser chair