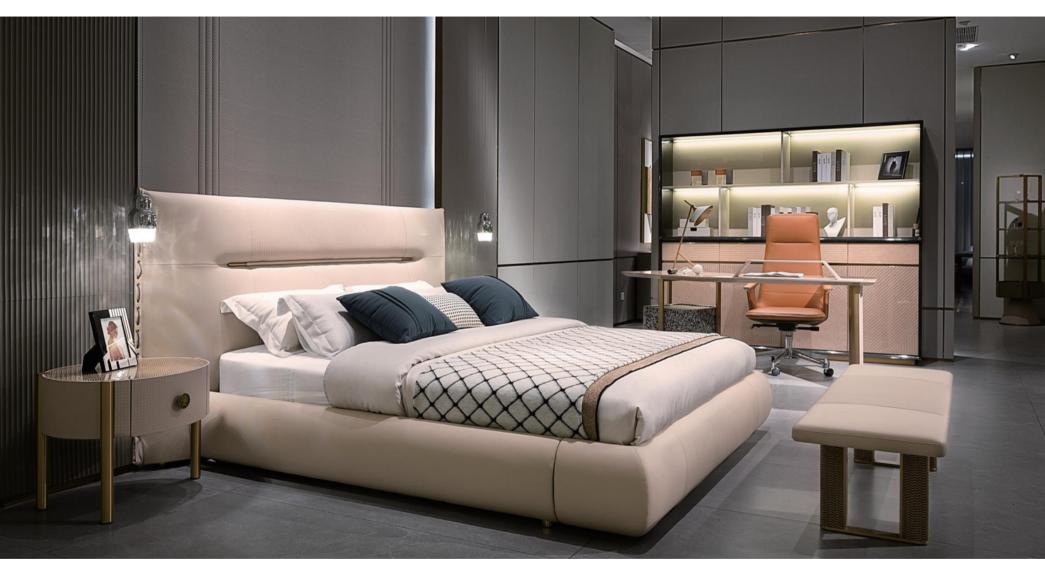

### » INFORMATION

Bed: 2360\*2200\*1250mm Nightstand: 550\*430\*530mm End stool: 1520\*460\*500mm

**AK-P012 Bed**, AK-006C Nightstand AK-D072 Dresser chair

## » INFORMATION

Bed: 2020\*2350\*1365mm Nightstand: 550\*430\*530mm Dresser chair : 550\*570\*690mm

**AK-P015 Bed**, AK-P015A Bed background AK-006C Nightstand:, AK-D083 Dresser stool