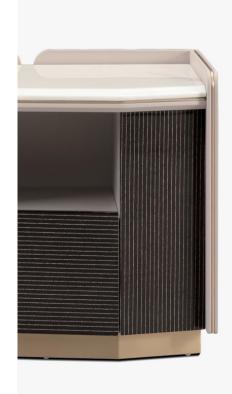

## » INFORMATION

Bed: 2020\*2350\*1365mm Nightstand: 550\*430\*530mm Dresser chair : 550\*570\*690mm

**AK-P015 Bed**, AK-P015A Bed background AK-006C Nightstand:, AK-D083 Dresser stool