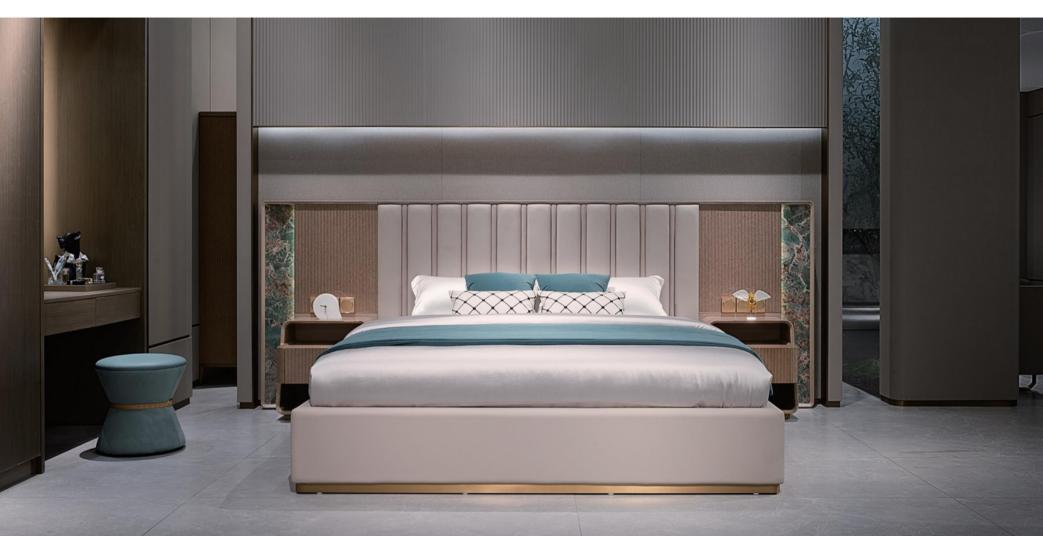

## » INFORMATION

Bed: 2020\*2350\*1365mm Nightstand: 550\*430\*530mm Dresser chair : 550\*570\*690mm

**AK-P015 Bed**, AK-P015A Bed background AK-006C Nightstand:, AK-D083 Dresser stool