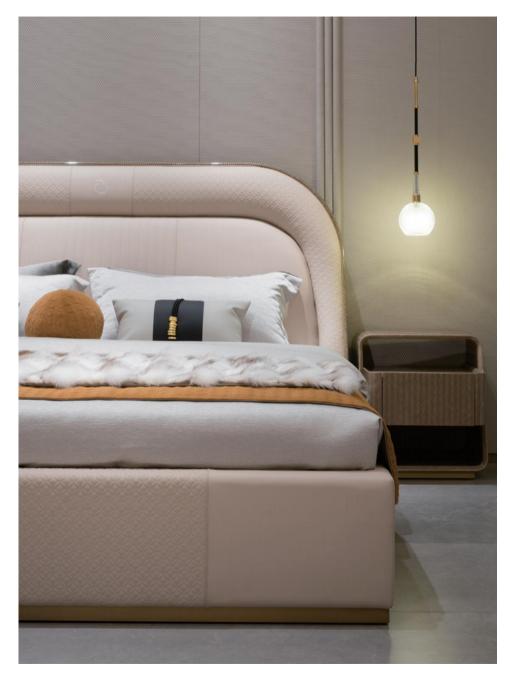

### » INFORMATION

Bed: 2360\*2200\*1250mm Nightstand: 550\*430\*530mm End stool: 1520\*460\*500mm

**AK-P012 Bed**, AK-006C Nightstand AK-D072 Dresser chair