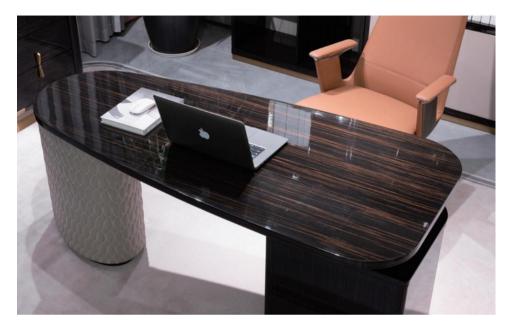

## » INFORMATION

Study Table: 1740\*750\*750mm Book cabinet: 680\*420\*940mm 680\*420\*1330mm Study Chair: 660\*700\*1220/1280mm