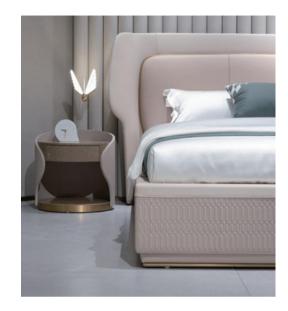

## **BEDROOM SERIES**

6

AK-P003 Bed, AK-004C Nightstand AK-015 End stool

### » INFORMATION

Bed: 2000\*2230\*1100mm/1700\*2230\*1100mm Nightstand End: 600\*420\*500mm stool: 1500\*480\*430mm

**AK-P005 Bed**, AK-009C Nightstand AK-013 End stool