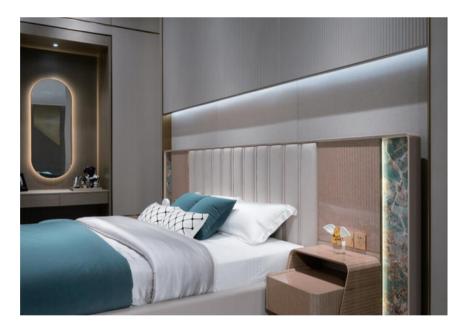

## » INFORMATION

Bed: 2020\*2350\*1365mm Nightstand: 550\*430\*530mm Dresser chair : 550\*570\*690mm

**AK-P015 Bed**, AK-P015A Bed background AK-006C Nightstand:, AK-D083 Dresser stool