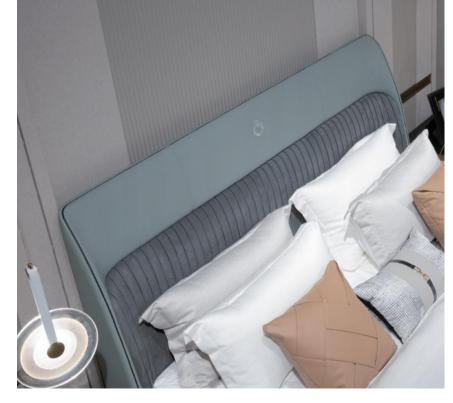

### » INFORMATION

Bed: 2360\*2200\*1250mm Nightstand: 550\*430\*530mm End stool: 1520\*460\*500mm

**AK-P012 Bed**, AK-006C Nightstand AK-D072 Dresser chair