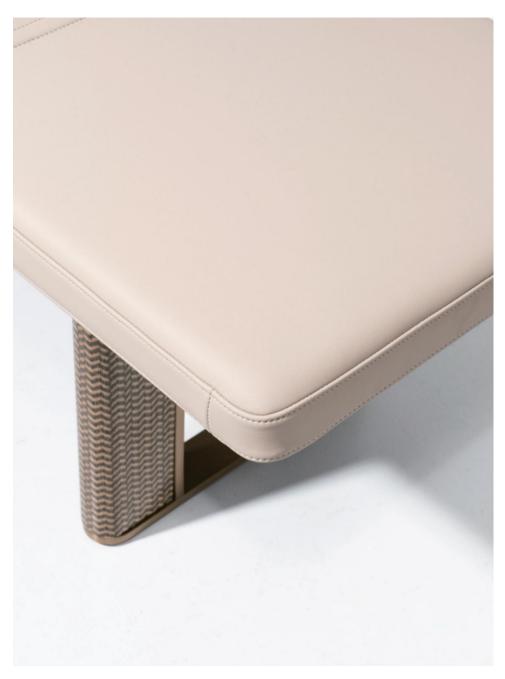

### » INFORMATION

Bed: 2360\*2200\*1250mm Nightstand: 550\*430\*530mm End stool: 1520\*460\*500mm

**AK-P012 Bed**, AK-006C Nightstand AK-D072 Dresser chair

## » INFORMATION

Bed: 2020\*2350\*1365mm Nightstand: 550\*430\*530mm Dresser chair : 550\*570\*690mm

**AK-P015 Bed**, AK-P015A Bed background AK-006C Nightstand:, AK-D083 Dresser stool