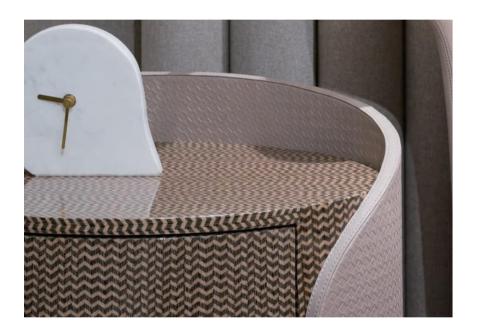

## **BEDROOM SERIES**

6

AK-P003 Bed, AK-004C Nightstand AK-015 End stool

### » INFORMATION

Bed: 2000\*2230\*1100mm/1700\*2230\*1100mm Nightstand End: 600\*420\*500mm stool: 1500\*480\*430mm

**AK-P005 Bed**, AK-009C Nightstand AK-013 End stool