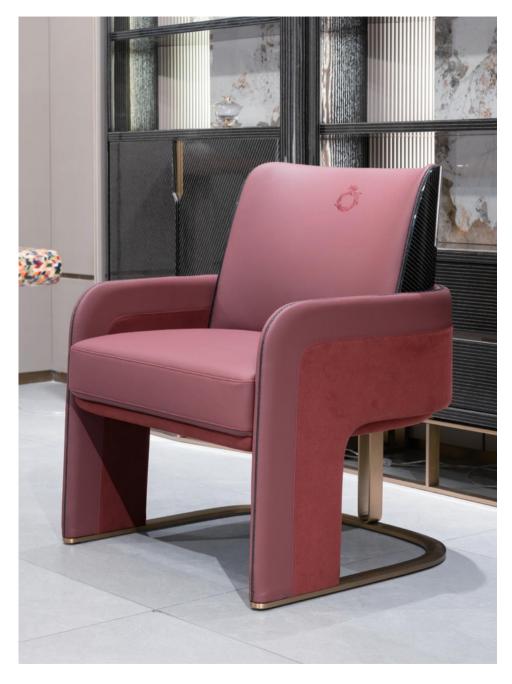

## » INFORMATION

Tea Table:2220\*800\*736mm Tea Chairs:610\*770\*740mm Tea chair:550\*570\*690mm Corner tables:1280\*400\*860mm Multi-functional cabinet:920\*445\*1920mm 980\*400\*1920mm

**AK-662 Stud**y **Table**, AK-013Y Study Chair AK-088N4 AK-088N6Book cabinet,