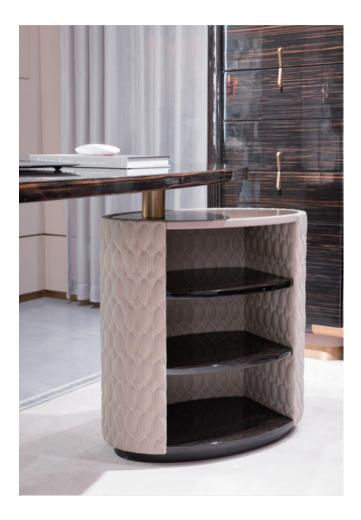

### » INFORMATION

Bed: 2360\*2200\*1250mm Nightstand: 550\*430\*530mm End stool: 1520\*460\*500mm

**AK-P012 Bed**, AK-006C Nightstand AK-D072 Dresser chair

## » INFORMATION

Bed: 2020\*2350\*1365mm Nightstand: 550\*430\*530mm Dresser chair : 550\*570\*690mm

**AK-P015 Bed**, AK-P015A Bed background AK-006C Nightstand:, AK-D083 Dresser stool