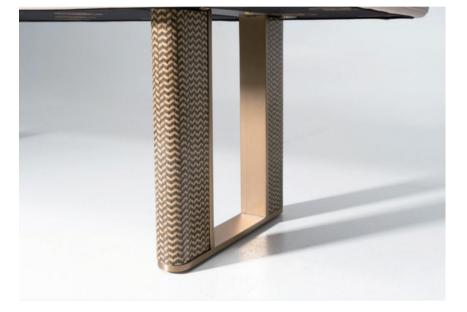

### » INFORMATION

Bed: 2360\*2200\*1250mm Nightstand: 550\*430\*530mm End stool: 1520\*460\*500mm

**AK-P012 Bed**, AK-006C Nightstand AK-D072 Dresser chair

## » INFORMATION

Bed: 2020\*2350\*1365mm Nightstand: 550\*430\*530mm Dresser chair : 550\*570\*690mm

**AK-P015 Bed**, AK-P015A Bed background AK-006C Nightstand:, AK-D083 Dresser stool