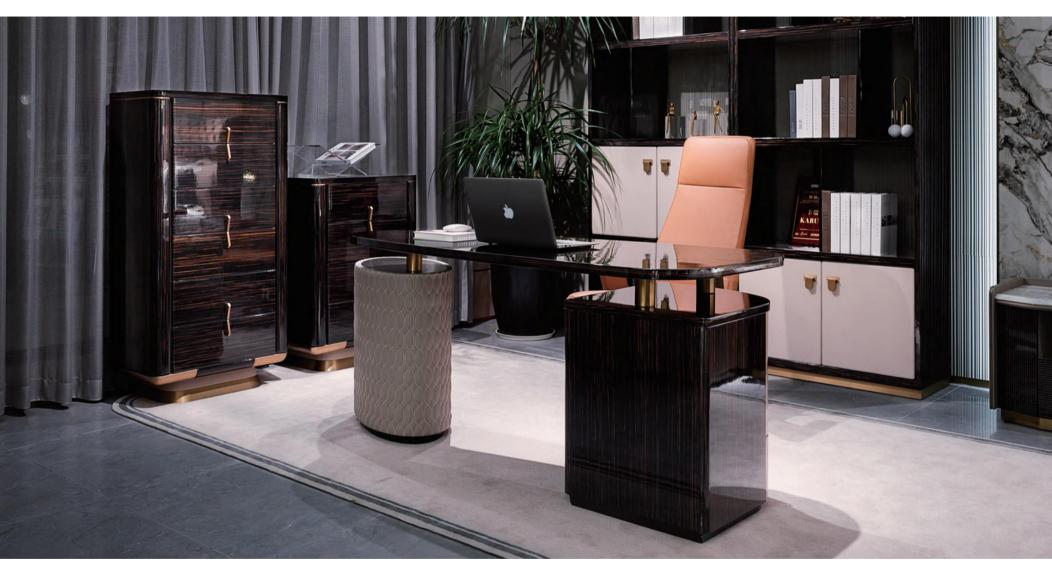

## » INFORMATION

Study Table: 1740\*750\*750mm Book cabinet: 680\*420\*940mm 680\*420\*1330mm Study Chair: 660\*700\*1220/1280mm