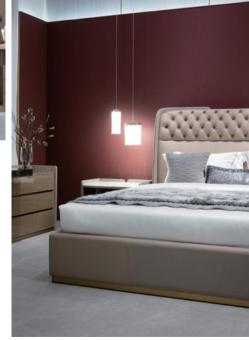

### » INFORMATION

Bed: 2360\*2200\*1250mm Nightstand: 550\*430\*530mm End stool: 1520\*460\*500mm

**AK-P012 Bed**, AK-006C Nightstand AK-D072 Dresser chair