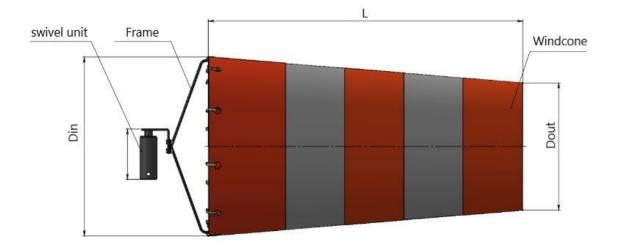

## **Description:**

Windsock WSK1030 is used for visual determination of the wind direction and is designed for outdoor use during daylight.

Wind cone made of non flammable & water repellent synthetic fabric orange color with white fluorescent strips. Wind cones are reinforced at all points that are subject to abrasion by flexing against the metal frame work and can be replaced without use of special tools or stitching.

Windsock frame is made of stainless steel and it is collapsible. The supported wind shoulder prevents the cone from twisting around the mast as well as prevents water accumulation in the windsock and increases cone's sensitivity to light winds to attain the shape of a truncated cone and indicate true direction faster. Smooth rotation of the wind indicator by 360 degrees is provided by the use of a sliding bearing. Mast is not included.

### **Specification:**

Cone length (cm/inch)
Cone throat Din (cm/inch)
Cone throat Dout (cm/inch)
Cone color
Frame material
76cm / 30inch
25cm / 10inch
12cm / 5inch
Orange with white fluorescent strips
Stainless steel