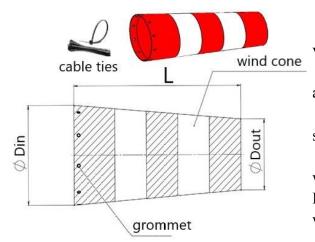

## **Replacement Wind Cone Simple - WCS**

Designed for installation on windsocks for visual determination of the wind direction.

It has the shape of a truncated cone with alternating red-white transverse stripes.

It is attached to the windsock frame (supplied separately) using cable clamps (included).

The cone is made of light, windproof and water-resistant nylon fabric (Poly Taffeta 190T RS PU 2000). The edge under the grommets is reinforced with a strong tape.

| Article  | Length<br>L<br>(cm/ft) | Aperture<br>Din<br>(cm/in) | Application        | Compliance                 | Packaging<br>size & weight |
|----------|------------------------|----------------------------|--------------------|----------------------------|----------------------------|
| 2xWCS100 | 100/3½ '               | 50/20"                     | Airstrips          | GOST 25269-82              | 265x205x35 mm<br>355 g     |
| 2xWCS120 | 120/4'                 | 30/12"                     | Helidecks          | ICAO, Volume 2<br>Annex 14 | 265x205x35 mm<br>290 g     |
| 2xWCS150 | 150/5'                 | 50/20"                     | Industrial objects | Safety reglaments          | 265x205x35 mm<br>430 g     |
| 2xWCS240 | 240/8'                 | 60/24"                     | Helipads           | ICAO, Volume 2<br>Annex 14 | 265x205x70 mm<br>715 g     |
| 2xWCS360 | 360/12'                | 90/36"                     | Airports           | ICAO, Volume 2<br>Annex 14 | 265x205x70 mm<br>3000 g    |

**Color:** red-white transverse stripes.