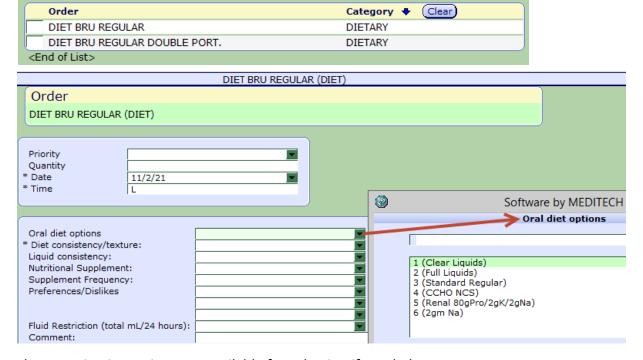

# 3. Psych/BRU Diet Orders (1S & 2S)

Therapeutic Diet options are available for selection if needed.