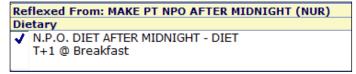

#### 1. NPO Orders

When placed you'll see this prechecked reflex DIETARY order:

Please do not cancel out of that order.

When placed you'll see this prechecked reflex NURSING order:

It contains this required field for you to choose from: