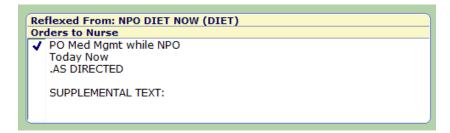

#### 1. NPO Orders

When placed you'll see this prechecked reflex DIETARY order:

Please do not cancel out of that order.

When placed you'll see this prechecked reflex NURSING order:

It contains this required field for you to choose from:

This is how nursing will know what you want for the patient's PO meds while the patient is NPO.