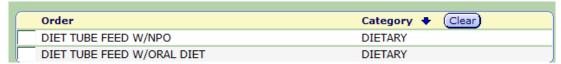

### 2. Tube Feed Orders

If you choose "oral diet options" 3-6, the next query "Diet Consistency/texture" becomes required.