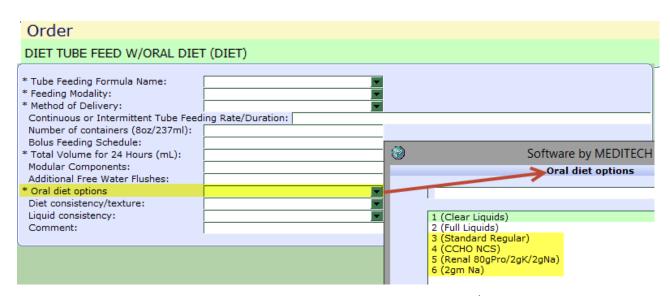

### 2. Tube Feed Orders

If you choose "oral diet options" 3-6, the next query "Diet Consistency/texture" becomes required.