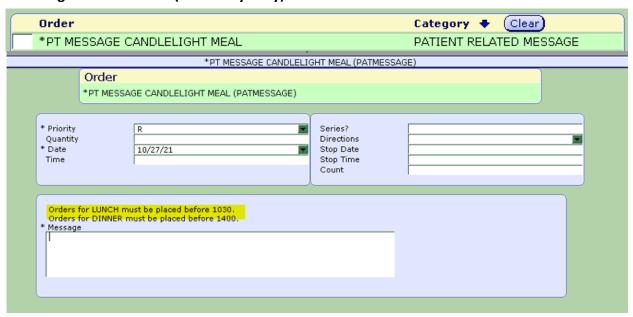

# 4. Candlelight Dinner Order (Maternity Only)

Please note the different times lunch and dinner orders need to be placed.

This order is a message to Dietary that will <u>not</u> replace the current diet order on the patient.