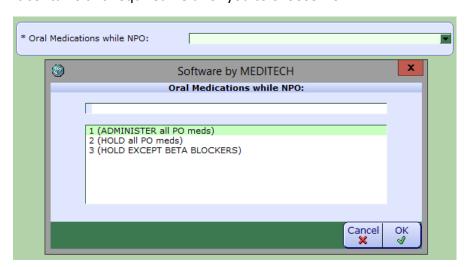

This is how nursing will know what you want for the patient's PO meds while the patient is NPO.