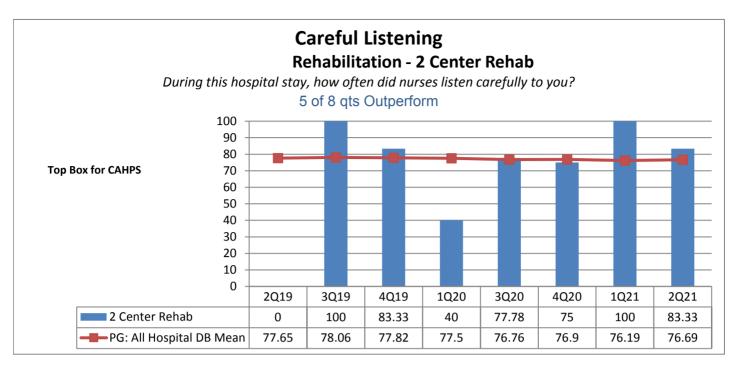

|                                                                  | Phelps Hospital       |                                                     |                                           |                                   |                                           |                                   |                                   |                                   |                                           |  |
|------------------------------------------------------------------|-----------------------|-----------------------------------------------------|-------------------------------------------|-----------------------------------|-------------------------------------------|-----------------------------------|-----------------------------------|-----------------------------------|-------------------------------------------|--|
| Unit Type                                                        | Unit                  | Patient<br>Engagement/<br>Patient-<br>Centered Care | Service<br>Recovery                       | Courtesy &<br>Respect             | Responsive-<br>ness                       | Care<br>Coordination              | Careful<br>Listening              | Patient<br>Education              | Safety                                    |  |
| Surgical                                                         | 2 Center Ortho        | 8 of 8 qts                                          | 6 of 8 qts                                | 5 of 8 qts                        | 7 of 8 qts                                | 6 of 8 qts                        | 6 of 8 qts                        | 7 of 8 qts                        | 4 of 8 qts                                |  |
| Rehabilitation                                                   | 2 Center Rehab        | Outperform  3 of 8 qts Outperform                   | Outperform  2 of 8 qts Outperform         | Outperform  3 of 8 qts Outperform | Outperform  3 of 8 qts Outperform         | Outperform  3 of 8 qts Outperform | Outperform  5 of 8 qts Outperform | Outperform  2 of 8 qts Outperform | Outperform  2 of 8 qts Outperform         |  |
| Med-Surg                                                         | 2 North               | 3 of 8 qts<br>Outperform                            | 4 of 8 qts<br>Outperform                  | 5 of 8 qts<br>Outperform          | 3 of 8 qts<br>Outperform                  | 7 of 8 qts Outperform             | 6 of 8 qts Outperform             | 4 of 8 qts<br>Outperform          | 3 of 8 qts Outperform                     |  |
| Med-Surg                                                         | 3 North               | 6 of 8 qts Outperform                               | 6 of 8 qts<br>Outperform                  | 6 of 8 qts<br>Outperform          | 6 of 8 qts<br>Outperform                  | 7 of 8 qts<br>Outperform          | 5 of 8 qts<br>Outperform          | 6 of 8 qts<br>Outperform          | 6 of 8 qts<br>Outperform                  |  |
| Medical                                                          | 5 North               | 4 of 8 qts<br>Outperform                            | 6 of 8 qts<br>Outperform                  | 4 of 8 qts<br>Outperform          | 1 of 8 qts<br>Outperform                  | 6 of 8 qts<br>Outperform          | 4 of 8 qts<br>Outperform          | 5 of 8 qts<br>Outperform          | 1 of 8 qts<br>Outperform                  |  |
| Step Down                                                        | 5 South               | 2 of 8 qts<br>Outperform                            | 1 of 8 qts<br>Outperform                  | 5 of 8 qts<br>Outperform          | 3 of 8 qts<br>Outperform                  | 0 of 8 qts<br>Outperform          | 3 of 8 qts<br>Outperform          | 0 of 8 qts<br>Outperform          | 1 of 8 qts<br>Outperform                  |  |
| Critical Care                                                    | ICU CritCare          | 5 of 8 qts<br>Outperform                            | 4 of 8 qts<br>Outperform                  | 6 of 8 qts<br>Outperform          | 6 of 8 qts<br>Outperform                  | 6 of 8 qts<br>Outperform          | 6 of 8 qts<br>Outperform          | 6 of 8 qts<br>Outperform          | 6 of 8 qts<br>Outperform                  |  |
| Labor &<br>Delivery                                              | Labor and<br>Delivery | N/A not collected by vendor                         | N/A not collected by vendor               | N/A not collected by vendor       | N/A not collected by vendor               | N/A not collected by vendor       | N/A not collected by vendor       | N/A not collected by vendor       | N/A not collected by vendor               |  |
| Ante/Post<br>Partum                                              | 4 South               | 6 of 8 qts Outperform                               | 7 of 8 qts<br>Outperform                  | 6 of 8 qts<br>Outperform          | 8 of 8 qts<br>Outperform                  | 6 of 8 qts<br>Outperform          | 4 of 8 qts<br>Outperform          | 8 of 8 qts<br>Outperform          | 6 of 8 qts<br>Outperform                  |  |
| Pediatrics                                                       | Pediatrics            | N/A not collected by vendor                         | N/A not collected by vendor               | N/A not collected by vendor       | N/A not collected by vendor               | N/A not collected by vendor       | N/A not collected by vendor       | N/A not collected by vendor       | N/A not collected by vendor               |  |
| Psychiatric                                                      | 1 South               | 1 of 8 qts<br>Outperform                            | 3 of 8 qts<br>Outperform                  | 3 of 8 qts<br>Outperform          | 3 of 8 qts<br>Outperform                  | 3 of 8 qts<br>Outperform          | 2 of 8 qts<br>Outperform          | 1 of 8 qts<br>Outperform          | 3 of 8 qts<br>Outperform                  |  |
| Psychiatric                                                      | 2 South               | 4 of 8 qts<br>Outperform                            | 7 of 8 qts<br>Outperform                  | 5 of 8 qts<br>Outperform          | 6 of 8 qts<br>Outperform                  | 5 of 8 qts<br>Outperform          | 5 of 8 qts<br>Outperform          | 6 of 8 qts<br>Outperform          | 5 of 8 qts<br>Outperform                  |  |
| Number of Units Outperforming in Each Quality Indicator Category |                       | <b>4</b> of <b>10</b> Units<br>Outperform           | <b>5</b> of <b>10</b> Units<br>Outperform | 7 of 10 Units Outperform          | <b>5</b> of <b>10</b> Units<br>Outperform | 7 of 10 Units Outperform          | 6 of 10 Units<br>Outperform       | 6 of 10 Units Outperform          | <b>4</b> of <b>10</b> Units<br>Outperform |  |