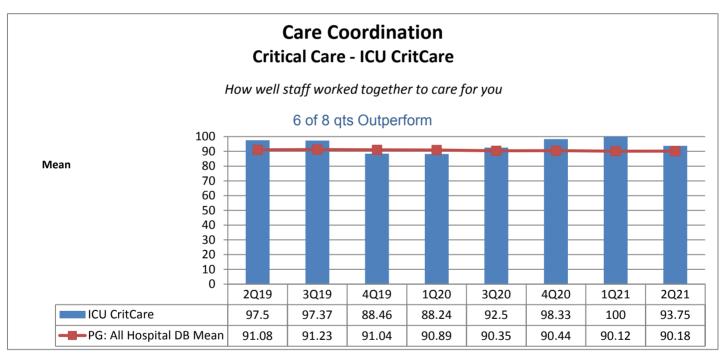

|                                                                  | Phelps Hospital       |                                                     |                                           |                                   |                                           |                                   |                                   |                                   |                                           |  |
|------------------------------------------------------------------|-----------------------|-----------------------------------------------------|-------------------------------------------|-----------------------------------|-------------------------------------------|-----------------------------------|-----------------------------------|-----------------------------------|-------------------------------------------|--|
| Unit Type                                                        | Unit                  | Patient<br>Engagement/<br>Patient-<br>Centered Care | Service<br>Recovery                       | Courtesy &<br>Respect             | Responsive-<br>ness                       | Care<br>Coordination              | Careful<br>Listening              | Patient<br>Education              | Safety                                    |  |
| Surgical                                                         | 2 Center Ortho        | 8 of 8 qts                                          | 6 of 8 qts                                | 5 of 8 qts                        | 7 of 8 qts                                | 6 of 8 qts                        | 6 of 8 qts                        | 7 of 8 qts                        | 4 of 8 qts                                |  |
| Rehabilitation                                                   | 2 Center Rehab        | Outperform  3 of 8 qts Outperform                   | Outperform  2 of 8 qts Outperform         | Outperform  3 of 8 qts Outperform | Outperform  3 of 8 qts Outperform         | Outperform  3 of 8 qts Outperform | Outperform  5 of 8 qts Outperform | Outperform  2 of 8 qts Outperform | Outperform  2 of 8 qts Outperform         |  |
| Med-Surg                                                         | 2 North               | 3 of 8 qts<br>Outperform                            | 4 of 8 qts<br>Outperform                  | 5 of 8 qts<br>Outperform          | 3 of 8 qts<br>Outperform                  | 7 of 8 qts Outperform             | 6 of 8 qts Outperform             | 4 of 8 qts<br>Outperform          | 3 of 8 qts Outperform                     |  |
| Med-Surg                                                         | 3 North               | 6 of 8 qts Outperform                               | 6 of 8 qts<br>Outperform                  | 6 of 8 qts<br>Outperform          | 6 of 8 qts<br>Outperform                  | 7 of 8 qts<br>Outperform          | 5 of 8 qts<br>Outperform          | 6 of 8 qts<br>Outperform          | 6 of 8 qts<br>Outperform                  |  |
| Medical                                                          | 5 North               | 4 of 8 qts<br>Outperform                            | 6 of 8 qts<br>Outperform                  | 4 of 8 qts<br>Outperform          | 1 of 8 qts<br>Outperform                  | 6 of 8 qts<br>Outperform          | 4 of 8 qts<br>Outperform          | 5 of 8 qts<br>Outperform          | 1 of 8 qts<br>Outperform                  |  |
| Step Down                                                        | 5 South               | 2 of 8 qts<br>Outperform                            | 1 of 8 qts<br>Outperform                  | 5 of 8 qts<br>Outperform          | 3 of 8 qts<br>Outperform                  | 0 of 8 qts<br>Outperform          | 3 of 8 qts<br>Outperform          | 0 of 8 qts<br>Outperform          | 1 of 8 qts<br>Outperform                  |  |
| Critical Care                                                    | ICU CritCare          | 5 of 8 qts<br>Outperform                            | 4 of 8 qts<br>Outperform                  | 6 of 8 qts<br>Outperform          | 6 of 8 qts<br>Outperform                  | 6 of 8 qts<br>Outperform          | 6 of 8 qts<br>Outperform          | 6 of 8 qts<br>Outperform          | 6 of 8 qts<br>Outperform                  |  |
| Labor &<br>Delivery                                              | Labor and<br>Delivery | N/A not collected by vendor                         | N/A not collected by vendor               | N/A not collected by vendor       | N/A not collected by vendor               | N/A not collected by vendor       | N/A not collected by vendor       | N/A not collected by vendor       | N/A not collected by vendor               |  |
| Ante/Post<br>Partum                                              | 4 South               | 6 of 8 qts Outperform                               | 7 of 8 qts<br>Outperform                  | 6 of 8 qts<br>Outperform          | 8 of 8 qts<br>Outperform                  | 6 of 8 qts<br>Outperform          | 4 of 8 qts<br>Outperform          | 8 of 8 qts<br>Outperform          | 6 of 8 qts<br>Outperform                  |  |
| Pediatrics                                                       | Pediatrics            | N/A not collected by vendor                         | N/A not collected by vendor               | N/A not collected by vendor       | N/A not collected by vendor               | N/A not collected by vendor       | N/A not collected by vendor       | N/A not collected by vendor       | N/A not collected by vendor               |  |
| Psychiatric                                                      | 1 South               | 1 of 8 qts<br>Outperform                            | 3 of 8 qts<br>Outperform                  | 3 of 8 qts<br>Outperform          | 3 of 8 qts<br>Outperform                  | 3 of 8 qts<br>Outperform          | 2 of 8 qts<br>Outperform          | 1 of 8 qts<br>Outperform          | 3 of 8 qts<br>Outperform                  |  |
| Psychiatric                                                      | 2 South               | 4 of 8 qts<br>Outperform                            | 7 of 8 qts<br>Outperform                  | 5 of 8 qts<br>Outperform          | 6 of 8 qts<br>Outperform                  | 5 of 8 qts<br>Outperform          | 5 of 8 qts<br>Outperform          | 6 of 8 qts<br>Outperform          | 5 of 8 qts<br>Outperform                  |  |
| Number of Units Outperforming in Each Quality Indicator Category |                       | <b>4</b> of <b>10</b> Units<br>Outperform           | <b>5</b> of <b>10</b> Units<br>Outperform | 7 of 10 Units Outperform          | <b>5</b> of <b>10</b> Units<br>Outperform | 7 of 10 Units Outperform          | 6 of 10 Units<br>Outperform       | 6 of 10 Units Outperform          | <b>4</b> of <b>10</b> Units<br>Outperform |  |