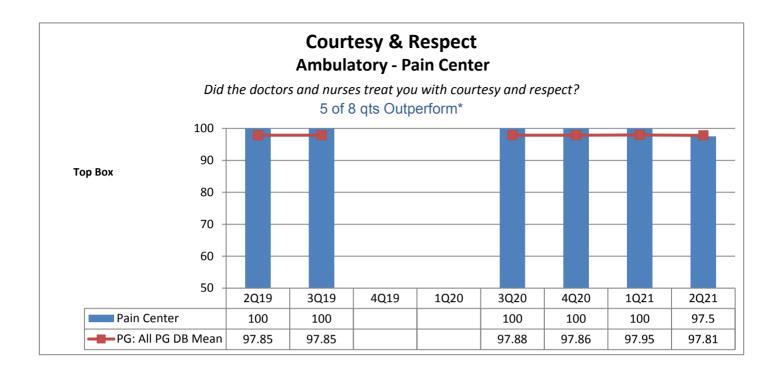

## **Category 4: Courtesy & Respect**

Majority of the units continue to outperform the benchmark (all hospitals mean) the majority of the time. At 78%

The above 4 categories were highlighted in our Magnet Document since at the time of submission, the majority of the units outperformed the benchmark the majority of time. Additional Categories to track:

4Q19

1Q20

3Q20

100

98.94

4Q20

100

98.96

1Q21

100

99.02

2Q21

100

99

50

Pain Center

-PG: All PG DB Mean

2Q19

100

98.97

3Q19

100

98.97