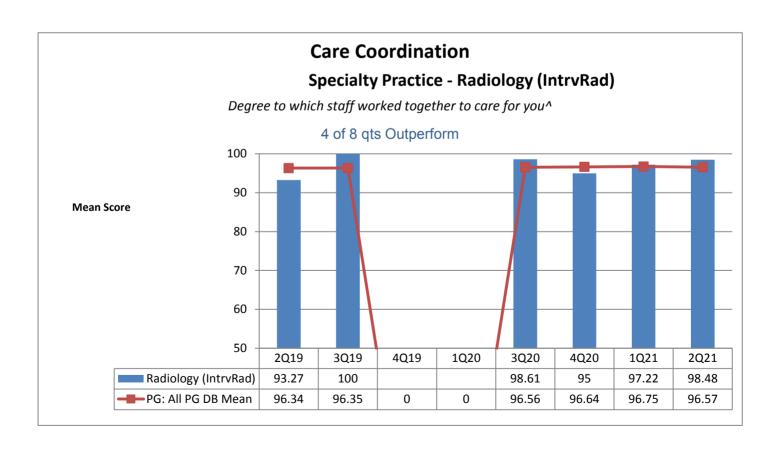

| Patient     |          |            |                 |              |           |           |        |
|-------------|----------|------------|-----------------|--------------|-----------|-----------|--------|
| Engagement/ | Service  | Courtesy & |                 | Care         | Careful   | Patient   |        |
| Patient-    | Recovery | Respect    | Responsive-ness | Coordination | Listening | Education | Safety |
| 40%         | 50%      | 70%        | 50%             | 70%          | 60%       | 60%       | 40%    |
|             |          |            |                 |              |           |           |        |
|             |          |            |                 |              |           |           |        |