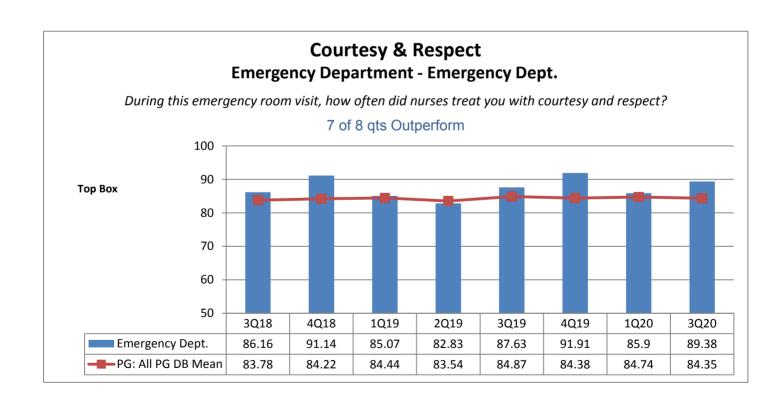

## Patient Education Med-Surg - 3 North

When I left the hospital, I had a good understanding of the things I was responsible for in managing my health.

| Phelps Hospital  * less than 8 quarters of data                     |                                    |                                                       |                                                       |                                                       |                                                       |                                                       |                                                       |                                                       |                                        |                                                      |
|---------------------------------------------------------------------|------------------------------------|-------------------------------------------------------|-------------------------------------------------------|-------------------------------------------------------|-------------------------------------------------------|-------------------------------------------------------|-------------------------------------------------------|-------------------------------------------------------|----------------------------------------|------------------------------------------------------|
| Unit Type                                                           | Unit                               | Patient<br>Engagement/<br>Patient-<br>Centered Care   | Patient<br>Education                                  | Care<br>Coordination                                  | Safety                                                | Service<br>Recovery                                   | Courtesy &<br>Respect                                 | Responsivene<br>ss                                    | Pain                                   | Careful<br>Listening                                 |
| Operating Room                                                      | OR                                 | N/A<br>not collected by<br>vendor                     | N/A<br>not collected by<br>vendor      | N/A<br>not collected by<br>vendor                    |
| Rehabilitation                                                      | Out-Patient Behavioral<br>Health   | NIZA                                                  | N/A<br>not collected by<br>vendor                     | N/A<br>not collected by<br>vendor      | N/A<br>not collected by<br>vendor                    |
| Ambulatory                                                          | Pain Center                        | ★ 5 of 8 qts                                          | 6 of 8 qts                                            | 4 of 8 qts                                            | 6 of 8 qts                                            | 4 of 8 ats                                            | ★ 5 of 8 qts                                          | 4 of 8 ats                                            | 4 of 8 ats                             | 4 of 8 ats                                           |
| Emergency<br>Department                                             | Emergency Dept.                    | Outperform*                                           | Outperform*                                           | Outperform                                            | Outperform *                                          | Outperform                                            | Outperform*                                           | Outperform                                            | Outperform                             | Outperform                                           |
| ·                                                                   |                                    | 6 of 8 qts<br>Outperform                              | 8 of 8 qts<br>Outperform                              | 7 of 8 qts<br>Outperform                              | 4 of 8 qts<br>Outperform *                            | 8 of 8 qts<br>Outperform                              | 7 of 8 qts<br>Outperform                              | 8 of 8 qts<br>Outperform                              | 6 of 8 qts<br>Outperform               | 7 of 8 qts<br>Outperform                             |
| Specialty<br>Practice                                               | Wound Healing<br>Institute (Wound) | 1 of 8 qts<br>Outperform                              | 5 of 8 qts<br>Outperform                              | 5 of 8 qts<br>Outperform                              | 6 of 8 qts<br>Outperform                              | 2 of 8 qts<br>Outperform                              | 8 of 8 qts<br>Outperform                              | 0 of 8 qts<br>Outperform                              | 2 of 8 qts<br>Outperform               | 3 of 8 qts<br>Outperform                             |
| Specialty<br>Practice                                               | Radiology (IntrvRad)               | 5 of 8 qts<br>Outperform*                             | 7 of 8 qts<br>Outperform*                             | 4 of 8 qts<br>Outperform                              | 4 of 8 qts<br>Outperform*                             | 4 of 8 qts<br>Outperform *                            | 3 of 8 qts<br>Outperform*                             | 4 of 8 qts<br>Outperform *                            | 5 of 8 qts<br>Outperform               | 4 of 8 qts<br>Outperform *                           |
| Specialty<br>Practice                                               | Hyperbaric                         | ★ 6 of 8 qts                                          | ★ 6 of 8 qts                                          | 7 of 8 qts                                            | 7 of 8 qts                                            | ★ 6 of 8 qts                                          | ★ 6 of 8 qts                                          | 7 of 8 qts                                            | 6 of 8 qts                             | ★ 5 of 8 qts                                         |
| Specialty<br>Practice                                               | Cardiovascular<br>(Services)       | Outperform  t  5 of 8 qts                             | Outperform  t  5 of 8 qts                             | Outperform  7 of 8 qts                                | Outperform*  7 of 8 qts                               | Outperform  to 5 of 8 qts                             | Outperform  the Gof 8 qts                             | Outperform  t  5 of 8 qts                             | Outperform  the God of 8 qts           | Outperform  the G of 8 qts                           |
| Oncology                                                            | Infusion Center/ Unit              | Outperform*                                           | Outperform*                                           | Outperform                                            | Outperform*                                           | Outperform                                            | Outperform*                                           | Outperform                                            | Outperform                             | Outperform                                           |
|                                                                     |                                    | 5 of 8 qts<br>Outperform                              | 5 of 8 qts<br>Outperform                              | 6 of 8 qts<br>Outperform                              | 5 of 8 qts<br>Outperform                              | 0 of 8 qts<br>Outperform                              | 5 of 8 qts<br>Outperform                              | 2 of 8 qts<br>Outperform                              | 7 of 8 qts<br>Outperform               | 5 of 8 qts<br>Outperform                             |
| PACU                                                                | PACU (Ambulatory<br>Surgery)       | 7 of 8 qts<br>Outperform                              | 4 of 8 qts<br>Outperform                              | 5 of 8 qts<br>Outperform                              | 6 of 8 qts<br>Outperform                              | 4 of 8 qts<br>Outperform                              | 4 of 8 qts<br>Outperform                              | 4 of 8 qts<br>Outperform                              | 2 of 8 qts<br>Outperform               | 4 of 8 qts<br>Outperform                             |
| Same Day/<br>Ambulatory<br>Procedure                                | Endoscopy                          | **************************************                | 7 of 8 qts                                            | 4 of 8 qts                                            | **************************************                | 7 of 8 qts                                            | ★ 6 of 8 qts                                          | 7 of 8 qts                                            | ************************************** | 7 of 8 qts                                           |
| Same Day/<br>Ambulatory<br>Procedure                                | ASU (Ambulatory<br>Surgery)        | Outperform N/A grouped with PACU (Ambulatory Surgery) | Outperform N/A 0 of 8 qts Outperform   | Outperform N/A grouped with PAC (Ambulatory Surgery) |
| Pre-Operative                                                       | PSA                                | N/A<br>not collected by                               | N/A<br>0                               | N/A<br>not collected by                              |
| Number of Units Outperforming in<br>Each Quality Indicator Category |                                    | vendor  8 of 9 Units Outperform                       | 8 of 9 Units Outperform                               | vendor  6 of ¶Units Outperform                        | vendor  7 of 9 Units Outperform                       | vendor  3 of 8 Units Outperform                       | 7 of 9 Units Outperform                               | vendor  4 of 9 Units Outperform                       | 6 of 9 Units<br>Outperform             | 4 of 9 Units Outperform                              |
|                                                                     |                                    | Patient Engagement/ Patient-Centered Care             |                                                       | Care Coordination                                     |                                                       | Service Recovery                                      | Courtesy &<br>Respect                                 | Responsiveness                                        | Pain                                   | Careful Listening                                    |
|                                                                     |                                    | 88.89%                                                | 88.89%                                                | 66.67%                                                | 77.78%                                                | 37.50%                                                | 77.78%                                                | 44.44%                                                | 66.67%                                 | 44.44                                                |
|                                                                     |                                    | *                                                     | *                                                     |                                                       | *                                                     |                                                       | *                                                     |                                                       |                                        |                                                      |