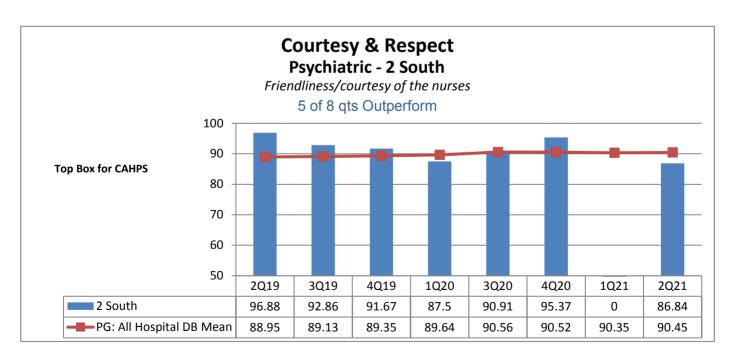

|                                                                  | Phelps Hospital       |                                                     |                                           |                                   |                                           |                                   |                                   |                                   |                                           |  |
|------------------------------------------------------------------|-----------------------|-----------------------------------------------------|-------------------------------------------|-----------------------------------|-------------------------------------------|-----------------------------------|-----------------------------------|-----------------------------------|-------------------------------------------|--|
| Unit Type                                                        | Unit                  | Patient<br>Engagement/<br>Patient-<br>Centered Care | Service<br>Recovery                       | Courtesy &<br>Respect             | Responsive-<br>ness                       | Care<br>Coordination              | Careful<br>Listening              | Patient<br>Education              | Safety                                    |  |
| Surgical                                                         | 2 Center Ortho        | 8 of 8 qts                                          | 6 of 8 qts                                | 5 of 8 qts                        | 7 of 8 qts                                | 6 of 8 qts                        | 6 of 8 qts                        | 7 of 8 qts                        | 4 of 8 qts                                |  |
| Rehabilitation                                                   | 2 Center Rehab        | Outperform  3 of 8 qts Outperform                   | Outperform  2 of 8 qts Outperform         | Outperform  3 of 8 qts Outperform | Outperform  3 of 8 qts Outperform         | Outperform  3 of 8 qts Outperform | Outperform  5 of 8 qts Outperform | Outperform  2 of 8 qts Outperform | Outperform  2 of 8 qts Outperform         |  |
| Med-Surg                                                         | 2 North               | 3 of 8 qts<br>Outperform                            | 4 of 8 qts<br>Outperform                  | 5 of 8 qts<br>Outperform          | 3 of 8 qts<br>Outperform                  | 7 of 8 qts Outperform             | 6 of 8 qts Outperform             | 4 of 8 qts<br>Outperform          | 3 of 8 qts Outperform                     |  |
| Med-Surg                                                         | 3 North               | 6 of 8 qts Outperform                               | 6 of 8 qts<br>Outperform                  | 6 of 8 qts<br>Outperform          | 6 of 8 qts<br>Outperform                  | 7 of 8 qts<br>Outperform          | 5 of 8 qts<br>Outperform          | 6 of 8 qts<br>Outperform          | 6 of 8 qts<br>Outperform                  |  |
| Medical                                                          | 5 North               | 4 of 8 qts<br>Outperform                            | 6 of 8 qts<br>Outperform                  | 4 of 8 qts<br>Outperform          | 1 of 8 qts<br>Outperform                  | 6 of 8 qts<br>Outperform          | 4 of 8 qts<br>Outperform          | 5 of 8 qts<br>Outperform          | 1 of 8 qts<br>Outperform                  |  |
| Step Down                                                        | 5 South               | 2 of 8 qts<br>Outperform                            | 1 of 8 qts<br>Outperform                  | 5 of 8 qts<br>Outperform          | 3 of 8 qts<br>Outperform                  | 0 of 8 qts<br>Outperform          | 3 of 8 qts<br>Outperform          | 0 of 8 qts<br>Outperform          | 1 of 8 qts<br>Outperform                  |  |
| Critical Care                                                    | ICU CritCare          | 5 of 8 qts<br>Outperform                            | 4 of 8 qts<br>Outperform                  | 6 of 8 qts<br>Outperform          | 6 of 8 qts<br>Outperform                  | 6 of 8 qts<br>Outperform          | 6 of 8 qts<br>Outperform          | 6 of 8 qts<br>Outperform          | 6 of 8 qts<br>Outperform                  |  |
| Labor &<br>Delivery                                              | Labor and<br>Delivery | N/A not collected by vendor                         | N/A not collected by vendor               | N/A not collected by vendor       | N/A not collected by vendor               | N/A not collected by vendor       | N/A not collected by vendor       | N/A not collected by vendor       | N/A not collected by vendor               |  |
| Ante/Post<br>Partum                                              | 4 South               | 6 of 8 qts Outperform                               | 7 of 8 qts<br>Outperform                  | 6 of 8 qts<br>Outperform          | 8 of 8 qts<br>Outperform                  | 6 of 8 qts<br>Outperform          | 4 of 8 qts<br>Outperform          | 8 of 8 qts<br>Outperform          | 6 of 8 qts<br>Outperform                  |  |
| Pediatrics                                                       | Pediatrics            | N/A not collected by vendor                         | N/A not collected by vendor               | N/A not collected by vendor       | N/A not collected by vendor               | N/A not collected by vendor       | N/A not collected by vendor       | N/A not collected by vendor       | N/A not collected by vendor               |  |
| Psychiatric                                                      | 1 South               | 1 of 8 qts<br>Outperform                            | 3 of 8 qts<br>Outperform                  | 3 of 8 qts<br>Outperform          | 3 of 8 qts<br>Outperform                  | 3 of 8 qts<br>Outperform          | 2 of 8 qts<br>Outperform          | 1 of 8 qts<br>Outperform          | 3 of 8 qts<br>Outperform                  |  |
| Psychiatric                                                      | 2 South               | 4 of 8 qts<br>Outperform                            | 7 of 8 qts<br>Outperform                  | 5 of 8 qts<br>Outperform          | 6 of 8 qts<br>Outperform                  | 5 of 8 qts<br>Outperform          | 5 of 8 qts<br>Outperform          | 6 of 8 qts<br>Outperform          | 5 of 8 qts<br>Outperform                  |  |
| Number of Units Outperforming in Each Quality Indicator Category |                       | <b>4</b> of <b>10</b> Units<br>Outperform           | <b>5</b> of <b>10</b> Units<br>Outperform | 7 of 10 Units Outperform          | <b>5</b> of <b>10</b> Units<br>Outperform | 7 of 10 Units Outperform          | 6 of 10 Units<br>Outperform       | 6 of 10 Units Outperform          | <b>4</b> of <b>10</b> Units<br>Outperform |  |