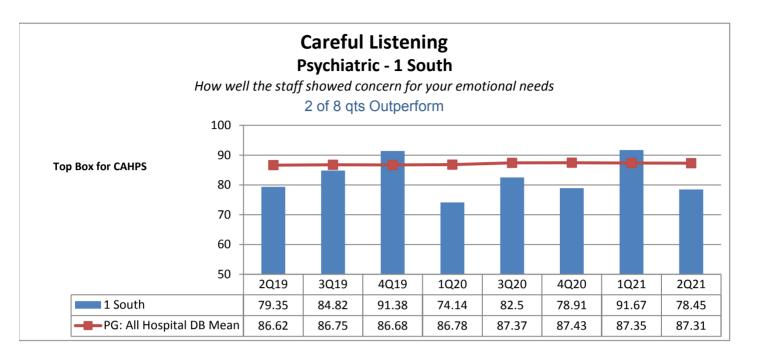

## **Category 9: Careful Listening**

- ☐ Majority of the units **do not** outperform the benchmark (all hospitals mean) the majority of the time. 44%
- Continue to meet the Magnet requirement for ambulatory units since in 4 categories the majority of the units outperform the benchmark the majority of time.