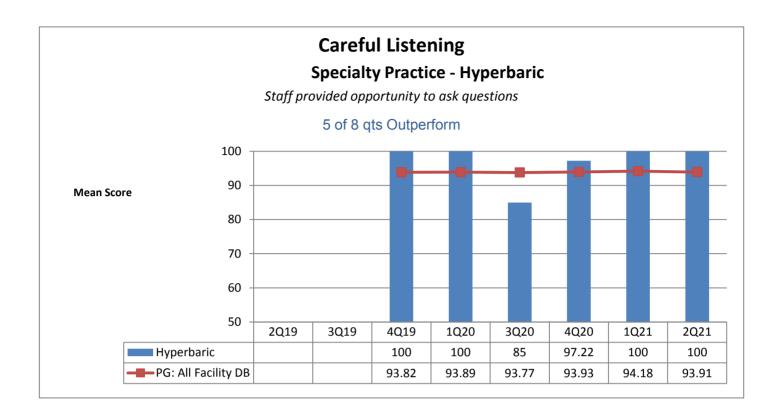

## Patient Education Med-Surg - 3 North

When I left the hospital, I had a good understanding of the things I was responsible for in managing my health.

| Phelps Hospital  * less than 8 quarters of data                     |                                    |                                                       |                                                       |                                                       |                                                       |                                                       |                                                       |                                                       |                                        |                                                      |
|---------------------------------------------------------------------|------------------------------------|-------------------------------------------------------|-------------------------------------------------------|-------------------------------------------------------|-------------------------------------------------------|-------------------------------------------------------|-------------------------------------------------------|-------------------------------------------------------|----------------------------------------|------------------------------------------------------|
| Unit Type                                                           | Unit                               | Patient<br>Engagement/<br>Patient-<br>Centered Care   | Patient<br>Education                                  | Care<br>Coordination                                  | Safety                                                | Service<br>Recovery                                   | Courtesy &<br>Respect                                 | Responsivene<br>ss                                    | Pain                                   | Careful<br>Listening                                 |
| Operating Room                                                      | OR                                 | N/A<br>not collected by<br>vendor                     | N/A<br>not collected by<br>vendor      | N/A<br>not collected by<br>vendor                    |
| Rehabilitation                                                      | Out-Patient Behavioral<br>Health   | NIZA                                                  | N/A<br>not collected by<br>vendor                     | N/A<br>not collected by<br>vendor      | N/A<br>not collected by<br>vendor                    |
| Ambulatory                                                          | Pain Center                        | ★ 5 of 8 qts                                          | 6 of 8 qts                                            | 4 of 8 qts                                            | 6 of 8 qts                                            | 4 of 8 ats                                            | ★ 5 of 8 qts                                          | 4 of 8 ats                                            | 4 of 8 ats                             | 4 of 8 ats                                           |
| Emergency<br>Department                                             | Emergency Dept.                    | Outperform*                                           | Outperform*                                           | Outperform                                            | Outperform *                                          | Outperform                                            | Outperform*                                           | Outperform                                            | Outperform                             | Outperform                                           |
| ·                                                                   |                                    | 6 of 8 qts<br>Outperform                              | 8 of 8 qts<br>Outperform                              | 7 of 8 qts<br>Outperform                              | 4 of 8 qts<br>Outperform *                            | 8 of 8 qts<br>Outperform                              | 7 of 8 qts<br>Outperform                              | 8 of 8 qts<br>Outperform                              | 6 of 8 qts<br>Outperform               | 7 of 8 qts<br>Outperform                             |
| Specialty<br>Practice                                               | Wound Healing<br>Institute (Wound) | 1 of 8 qts<br>Outperform                              | 5 of 8 qts<br>Outperform                              | 5 of 8 qts<br>Outperform                              | 6 of 8 qts<br>Outperform                              | 2 of 8 qts<br>Outperform                              | 8 of 8 qts<br>Outperform                              | 0 of 8 qts<br>Outperform                              | 2 of 8 qts<br>Outperform               | 3 of 8 qts<br>Outperform                             |
| Specialty<br>Practice                                               | Radiology (IntrvRad)               | 5 of 8 qts<br>Outperform*                             | 7 of 8 qts<br>Outperform*                             | 4 of 8 qts<br>Outperform                              | 4 of 8 qts<br>Outperform*                             | 4 of 8 qts<br>Outperform *                            | 3 of 8 qts<br>Outperform*                             | 4 of 8 qts<br>Outperform *                            | 5 of 8 qts<br>Outperform               | 4 of 8 qts<br>Outperform *                           |
| Specialty<br>Practice                                               | Hyperbaric                         | ★ 6 of 8 qts                                          | ★ 6 of 8 qts                                          | 7 of 8 qts                                            | 7 of 8 qts                                            | ★ 6 of 8 qts                                          | ★ 6 of 8 qts                                          | 7 of 8 qts                                            | 6 of 8 qts                             | ★ 5 of 8 qts                                         |
| Specialty<br>Practice                                               | Cardiovascular<br>(Services)       | Outperform  t  5 of 8 qts                             | Outperform  t  5 of 8 qts                             | Outperform  7 of 8 qts                                | Outperform*  7 of 8 qts                               | Outperform  to 5 of 8 qts                             | Outperform  the Gof 8 qts                             | Outperform  t  5 of 8 qts                             | Outperform  the God of 8 qts           | Outperform  the G of 8 qts                           |
| Oncology                                                            | Infusion Center/ Unit              | Outperform*                                           | Outperform*                                           | Outperform                                            | Outperform*                                           | Outperform                                            | Outperform*                                           | Outperform                                            | Outperform                             | Outperform                                           |
|                                                                     |                                    | 5 of 8 qts<br>Outperform                              | 5 of 8 qts<br>Outperform                              | 6 of 8 qts<br>Outperform                              | 5 of 8 qts<br>Outperform                              | 0 of 8 qts<br>Outperform                              | 5 of 8 qts<br>Outperform                              | 2 of 8 qts<br>Outperform                              | 7 of 8 qts<br>Outperform               | 5 of 8 qts<br>Outperform                             |
| PACU                                                                | PACU (Ambulatory<br>Surgery)       | 7 of 8 qts<br>Outperform                              | 4 of 8 qts<br>Outperform                              | 5 of 8 qts<br>Outperform                              | 6 of 8 qts<br>Outperform                              | 4 of 8 qts<br>Outperform                              | 4 of 8 qts<br>Outperform                              | 4 of 8 qts<br>Outperform                              | 2 of 8 qts<br>Outperform               | 4 of 8 qts<br>Outperform                             |
| Same Day/<br>Ambulatory<br>Procedure                                | Endoscopy                          | **************************************                | 7 of 8 qts                                            | 4 of 8 qts                                            | **************************************                | 7 of 8 qts                                            | ★ 6 of 8 qts                                          | 7 of 8 qts                                            | ************************************** | 7 of 8 qts                                           |
| Same Day/<br>Ambulatory<br>Procedure                                | ASU (Ambulatory<br>Surgery)        | Outperform N/A grouped with PACU (Ambulatory Surgery) | Outperform N/A 0 of 8 qts Outperform   | Outperform N/A grouped with PAC (Ambulatory Surgery) |
| Pre-Operative                                                       | PSA                                | N/A<br>not collected by                               | N/A<br>0                               | N/A<br>not collected by                              |
| Number of Units Outperforming in<br>Each Quality Indicator Category |                                    | vendor  8 of 9 Units Outperform                       | 8 of 9 Units Outperform                               | vendor  6 of ¶Units Outperform                        | vendor  7 of 9 Units Outperform                       | vendor  3 of 8 Units Outperform                       | 7 of 9 Units Outperform                               | vendor  4 of 9 Units Outperform                       | 6 of 9 Units<br>Outperform             | 4 of 9 Units Outperform                              |
|                                                                     |                                    | Patient Engagement/ Patient-Centered Care             |                                                       | Care Coordination                                     |                                                       | Service Recovery                                      | Courtesy &<br>Respect                                 | Responsiveness                                        | Pain                                   | Careful Listening                                    |
|                                                                     |                                    | 88.89%                                                | 88.89%                                                | 66.67%                                                | 77.78%                                                | 37.50%                                                | 77.78%                                                | 44.44%                                                | 66.67%                                 | 44.44                                                |
|                                                                     |                                    | *                                                     | *                                                     |                                                       | *                                                     |                                                       | *                                                     |                                                       |                                        |                                                      |