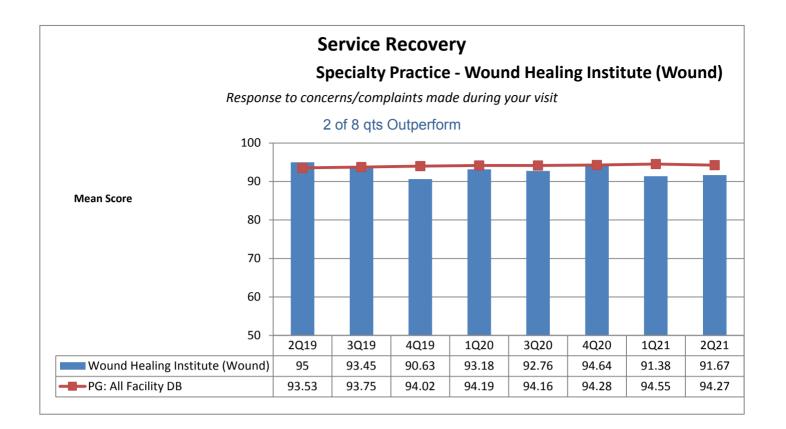

## Patient Education Med-Surg - 3 North

When I left the hospital, I had a good understanding of the things I was responsible for in managing my health.

| Phelps Hospital  * less than 8 quarters of data                     |                                    |                                                       |                                                       |                                                       |                                                       |                                                       |                                                       |                                                       |                                        |                                                      |
|---------------------------------------------------------------------|------------------------------------|-------------------------------------------------------|-------------------------------------------------------|-------------------------------------------------------|-------------------------------------------------------|-------------------------------------------------------|-------------------------------------------------------|-------------------------------------------------------|----------------------------------------|------------------------------------------------------|
| Unit Type                                                           | Unit                               | Patient<br>Engagement/<br>Patient-<br>Centered Care   | Patient<br>Education                                  | Care<br>Coordination                                  | Safety                                                | Service<br>Recovery                                   | Courtesy &<br>Respect                                 | Responsivene<br>ss                                    | Pain                                   | Careful<br>Listening                                 |
| Operating Room                                                      | OR                                 | N/A<br>not collected by<br>vendor                     | N/A<br>not collected by<br>vendor      | N/A<br>not collected by<br>vendor                    |
| Rehabilitation                                                      | Out-Patient Behavioral<br>Health   | NIZA                                                  | N/A<br>not collected by<br>vendor                     | N/A<br>not collected by<br>vendor      | N/A<br>not collected by<br>vendor                    |
| Ambulatory                                                          | Pain Center                        | ★ 5 of 8 qts                                          | 6 of 8 qts                                            | 4 of 8 qts                                            | 6 of 8 qts                                            | 4 of 8 ats                                            | ★ 5 of 8 qts                                          | 4 of 8 ats                                            | 4 of 8 ats                             | 4 of 8 ats                                           |
| Emergency<br>Department                                             | Emergency Dept.                    | Outperform*                                           | Outperform*                                           | Outperform                                            | Outperform *                                          | Outperform                                            | Outperform*                                           | Outperform                                            | Outperform                             | Outperform                                           |
| ·                                                                   |                                    | 6 of 8 qts<br>Outperform                              | 8 of 8 qts<br>Outperform                              | 7 of 8 qts<br>Outperform                              | 4 of 8 qts<br>Outperform *                            | 8 of 8 qts<br>Outperform                              | 7 of 8 qts<br>Outperform                              | 8 of 8 qts<br>Outperform                              | 6 of 8 qts<br>Outperform               | 7 of 8 qts<br>Outperform                             |
| Specialty<br>Practice                                               | Wound Healing<br>Institute (Wound) | 1 of 8 qts<br>Outperform                              | 5 of 8 qts<br>Outperform                              | 5 of 8 qts<br>Outperform                              | 6 of 8 qts<br>Outperform                              | 2 of 8 qts<br>Outperform                              | 8 of 8 qts<br>Outperform                              | 0 of 8 qts<br>Outperform                              | 2 of 8 qts<br>Outperform               | 3 of 8 qts<br>Outperform                             |
| Specialty<br>Practice                                               | Radiology (IntrvRad)               | 5 of 8 qts<br>Outperform*                             | 7 of 8 qts<br>Outperform*                             | 4 of 8 qts<br>Outperform                              | 4 of 8 qts<br>Outperform*                             | 4 of 8 qts<br>Outperform *                            | 3 of 8 qts<br>Outperform*                             | 4 of 8 qts<br>Outperform *                            | 5 of 8 qts<br>Outperform               | 4 of 8 qts<br>Outperform *                           |
| Specialty<br>Practice                                               | Hyperbaric                         | ★ 6 of 8 qts                                          | ★ 6 of 8 qts                                          | 7 of 8 qts                                            | 7 of 8 qts                                            | ★ 6 of 8 qts                                          | ★ 6 of 8 qts                                          | 7 of 8 qts                                            | 6 of 8 qts                             | ★ 5 of 8 qts                                         |
| Specialty<br>Practice                                               | Cardiovascular<br>(Services)       | Outperform  t  5 of 8 qts                             | Outperform  t  5 of 8 qts                             | Outperform  7 of 8 qts                                | Outperform*  7 of 8 qts                               | Outperform  to 5 of 8 qts                             | Outperform  the Gof 8 qts                             | Outperform  t  5 of 8 qts                             | Outperform  the God of 8 qts           | Outperform  the G of 8 qts                           |
| Oncology                                                            | Infusion Center/ Unit              | Outperform*                                           | Outperform*                                           | Outperform                                            | Outperform*                                           | Outperform                                            | Outperform*                                           | Outperform                                            | Outperform                             | Outperform                                           |
|                                                                     |                                    | 5 of 8 qts<br>Outperform                              | 5 of 8 qts<br>Outperform                              | 6 of 8 qts<br>Outperform                              | 5 of 8 qts<br>Outperform                              | 0 of 8 qts<br>Outperform                              | 5 of 8 qts<br>Outperform                              | 2 of 8 qts<br>Outperform                              | 7 of 8 qts<br>Outperform               | 5 of 8 qts<br>Outperform                             |
| PACU                                                                | PACU (Ambulatory<br>Surgery)       | 7 of 8 qts<br>Outperform                              | 4 of 8 qts<br>Outperform                              | 5 of 8 qts<br>Outperform                              | 6 of 8 qts<br>Outperform                              | 4 of 8 qts<br>Outperform                              | 4 of 8 qts<br>Outperform                              | 4 of 8 qts<br>Outperform                              | 2 of 8 qts<br>Outperform               | 4 of 8 qts<br>Outperform                             |
| Same Day/<br>Ambulatory<br>Procedure                                | Endoscopy                          | **************************************                | 7 of 8 qts                                            | 4 of 8 qts                                            | **************************************                | 7 of 8 qts                                            | ★ 6 of 8 qts                                          | 7 of 8 qts                                            | ************************************** | 7 of 8 qts                                           |
| Same Day/<br>Ambulatory<br>Procedure                                | ASU (Ambulatory<br>Surgery)        | Outperform N/A grouped with PACU (Ambulatory Surgery) | Outperform N/A 0 of 8 qts Outperform   | Outperform N/A grouped with PAC (Ambulatory Surgery) |
| Pre-Operative                                                       | PSA                                | N/A<br>not collected by                               | N/A<br>0                               | N/A<br>not collected by                              |
| Number of Units Outperforming in<br>Each Quality Indicator Category |                                    | vendor  8 of 9 Units Outperform                       | 8 of 9 Units Outperform                               | vendor  6 of ¶Units Outperform                        | vendor  7 of 9 Units Outperform                       | vendor  3 of 8 Units Outperform                       | 7 of 9 Units Outperform                               | vendor  4 of 9 Units Outperform                       | 6 of 9 Units<br>Outperform             | 4 of 9 Units Outperform                              |
|                                                                     |                                    | Patient Engagement/ Patient-Centered Care             |                                                       | Care Coordination                                     |                                                       | Service Recovery                                      | Courtesy &<br>Respect                                 | Responsiveness                                        | Pain                                   | Careful Listening                                    |
|                                                                     |                                    | 88.89%                                                | 88.89%                                                | 66.67%                                                | 77.78%                                                | 37.50%                                                | 77.78%                                                | 44.44%                                                | 66.67%                                 | 44.44                                                |
|                                                                     |                                    | *                                                     | *                                                     |                                                       | *                                                     |                                                       | *                                                     |                                                       |                                        |                                                      |