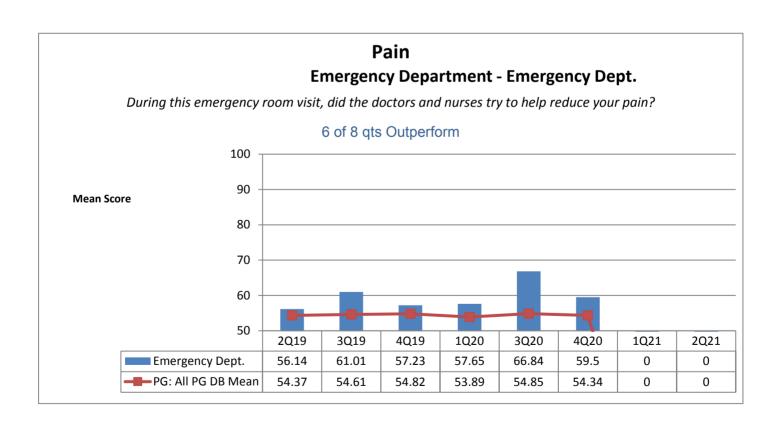

# **Category 8: Pain**

Majority of the units outperform the benchmark (all hospitals mean) the majority of the time. 67%