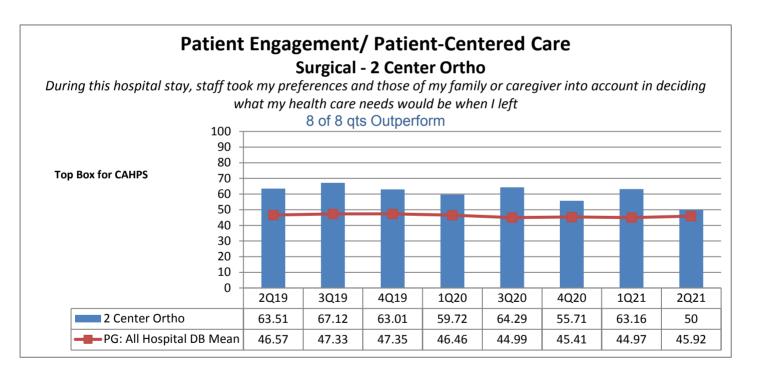

|                                                                  | Phelps Hospital       |                                                     |                                           |                                   |                                           |                                   |                                   |                                   |                                           |  |
|------------------------------------------------------------------|-----------------------|-----------------------------------------------------|-------------------------------------------|-----------------------------------|-------------------------------------------|-----------------------------------|-----------------------------------|-----------------------------------|-------------------------------------------|--|
| Unit Type                                                        | Unit                  | Patient<br>Engagement/<br>Patient-<br>Centered Care | Service<br>Recovery                       | Courtesy &<br>Respect             | Responsive-<br>ness                       | Care<br>Coordination              | Careful<br>Listening              | Patient<br>Education              | Safety                                    |  |
| Surgical                                                         | 2 Center Ortho        | 8 of 8 qts                                          | 6 of 8 qts                                | 5 of 8 qts                        | 7 of 8 qts                                | 6 of 8 qts                        | 6 of 8 qts                        | 7 of 8 qts                        | 4 of 8 qts                                |  |
| Rehabilitation                                                   | 2 Center Rehab        | Outperform  3 of 8 qts Outperform                   | Outperform  2 of 8 qts Outperform         | Outperform  3 of 8 qts Outperform | Outperform  3 of 8 qts Outperform         | Outperform  3 of 8 qts Outperform | Outperform  5 of 8 qts Outperform | Outperform  2 of 8 qts Outperform | Outperform  2 of 8 qts Outperform         |  |
| Med-Surg                                                         | 2 North               | 3 of 8 qts<br>Outperform                            | 4 of 8 qts<br>Outperform                  | 5 of 8 qts<br>Outperform          | 3 of 8 qts<br>Outperform                  | 7 of 8 qts Outperform             | 6 of 8 qts Outperform             | 4 of 8 qts<br>Outperform          | 3 of 8 qts Outperform                     |  |
| Med-Surg                                                         | 3 North               | 6 of 8 qts Outperform                               | 6 of 8 qts<br>Outperform                  | 6 of 8 qts<br>Outperform          | 6 of 8 qts<br>Outperform                  | 7 of 8 qts<br>Outperform          | 5 of 8 qts<br>Outperform          | 6 of 8 qts<br>Outperform          | 6 of 8 qts<br>Outperform                  |  |
| Medical                                                          | 5 North               | 4 of 8 qts<br>Outperform                            | 6 of 8 qts<br>Outperform                  | 4 of 8 qts<br>Outperform          | 1 of 8 qts<br>Outperform                  | 6 of 8 qts<br>Outperform          | 4 of 8 qts<br>Outperform          | 5 of 8 qts<br>Outperform          | 1 of 8 qts<br>Outperform                  |  |
| Step Down                                                        | 5 South               | 2 of 8 qts<br>Outperform                            | 1 of 8 qts<br>Outperform                  | 5 of 8 qts<br>Outperform          | 3 of 8 qts<br>Outperform                  | 0 of 8 qts<br>Outperform          | 3 of 8 qts<br>Outperform          | 0 of 8 qts<br>Outperform          | 1 of 8 qts<br>Outperform                  |  |
| Critical Care                                                    | ICU CritCare          | 5 of 8 qts<br>Outperform                            | 4 of 8 qts<br>Outperform                  | 6 of 8 qts<br>Outperform          | 6 of 8 qts<br>Outperform                  | 6 of 8 qts<br>Outperform          | 6 of 8 qts<br>Outperform          | 6 of 8 qts<br>Outperform          | 6 of 8 qts<br>Outperform                  |  |
| Labor &<br>Delivery                                              | Labor and<br>Delivery | N/A not collected by vendor                         | N/A not collected by vendor               | N/A not collected by vendor       | N/A not collected by vendor               | N/A not collected by vendor       | N/A not collected by vendor       | N/A not collected by vendor       | N/A not collected by vendor               |  |
| Ante/Post<br>Partum                                              | 4 South               | 6 of 8 qts Outperform                               | 7 of 8 qts<br>Outperform                  | 6 of 8 qts<br>Outperform          | 8 of 8 qts<br>Outperform                  | 6 of 8 qts<br>Outperform          | 4 of 8 qts<br>Outperform          | 8 of 8 qts<br>Outperform          | 6 of 8 qts<br>Outperform                  |  |
| Pediatrics                                                       | Pediatrics            | N/A not collected by vendor                         | N/A not collected by vendor               | N/A not collected by vendor       | N/A not collected by vendor               | N/A not collected by vendor       | N/A not collected by vendor       | N/A not collected by vendor       | N/A not collected by vendor               |  |
| Psychiatric                                                      | 1 South               | 1 of 8 qts<br>Outperform                            | 3 of 8 qts<br>Outperform                  | 3 of 8 qts<br>Outperform          | 3 of 8 qts<br>Outperform                  | 3 of 8 qts<br>Outperform          | 2 of 8 qts<br>Outperform          | 1 of 8 qts<br>Outperform          | 3 of 8 qts<br>Outperform                  |  |
| Psychiatric                                                      | 2 South               | 4 of 8 qts<br>Outperform                            | 7 of 8 qts<br>Outperform                  | 5 of 8 qts<br>Outperform          | 6 of 8 qts<br>Outperform                  | 5 of 8 qts<br>Outperform          | 5 of 8 qts<br>Outperform          | 6 of 8 qts<br>Outperform          | 5 of 8 qts<br>Outperform                  |  |
| Number of Units Outperforming in Each Quality Indicator Category |                       | <b>4</b> of <b>10</b> Units<br>Outperform           | <b>5</b> of <b>10</b> Units<br>Outperform | 7 of 10 Units Outperform          | <b>5</b> of <b>10</b> Units<br>Outperform | 7 of 10 Units Outperform          | 6 of 10 Units<br>Outperform       | 6 of 10 Units Outperform          | <b>4</b> of <b>10</b> Units<br>Outperform |  |