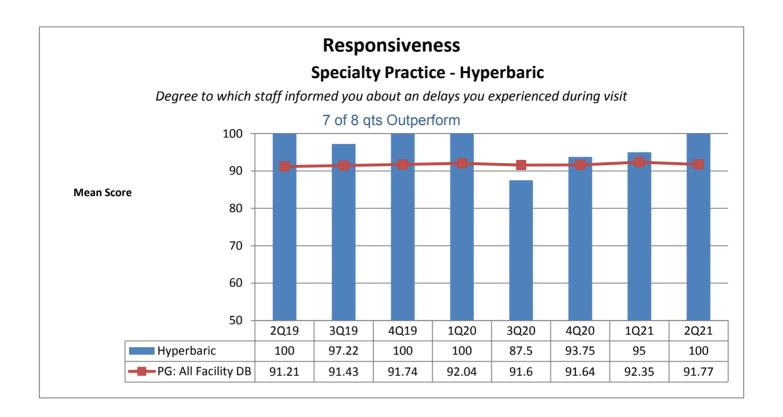

## Patient Education Med-Surg - 3 North

When I left the hospital, I had a good understanding of the things I was responsible for in managing my health.

| Phelps Hospital  * less than 8 quarters of data                     |                                    |                                                       |                                                       |                                                       |                                                       |                                                       |                                                       |                                                       |                                        |                                                      |
|---------------------------------------------------------------------|------------------------------------|-------------------------------------------------------|-------------------------------------------------------|-------------------------------------------------------|-------------------------------------------------------|-------------------------------------------------------|-------------------------------------------------------|-------------------------------------------------------|----------------------------------------|------------------------------------------------------|
| Unit Type                                                           | Unit                               | Patient<br>Engagement/<br>Patient-<br>Centered Care   | Patient<br>Education                                  | Care<br>Coordination                                  | Safety                                                | Service<br>Recovery                                   | Courtesy &<br>Respect                                 | Responsivene<br>ss                                    | Pain                                   | Careful<br>Listening                                 |
| Operating Room                                                      | OR                                 | N/A<br>not collected by<br>vendor                     | N/A<br>not collected by<br>vendor      | N/A<br>not collected by<br>vendor                    |
| Rehabilitation                                                      | Out-Patient Behavioral<br>Health   | NIZA                                                  | N/A<br>not collected by<br>vendor                     | N/A<br>not collected by<br>vendor      | N/A<br>not collected by<br>vendor                    |
| Ambulatory                                                          | Pain Center                        | ★ 5 of 8 qts                                          | 6 of 8 qts                                            | 4 of 8 qts                                            | 6 of 8 qts                                            | 4 of 8 ats                                            | ★ 5 of 8 qts                                          | 4 of 8 ats                                            | 4 of 8 ats                             | 4 of 8 ats                                           |
| Emergency<br>Department                                             | Emergency Dept.                    | Outperform*                                           | Outperform*                                           | Outperform                                            | Outperform *                                          | Outperform                                            | Outperform*                                           | Outperform                                            | Outperform                             | Outperform                                           |
| ·                                                                   |                                    | 6 of 8 qts<br>Outperform                              | 8 of 8 qts<br>Outperform                              | 7 of 8 qts<br>Outperform                              | 4 of 8 qts<br>Outperform *                            | 8 of 8 qts<br>Outperform                              | 7 of 8 qts<br>Outperform                              | 8 of 8 qts<br>Outperform                              | 6 of 8 qts<br>Outperform               | 7 of 8 qts<br>Outperform                             |
| Specialty<br>Practice                                               | Wound Healing<br>Institute (Wound) | 1 of 8 qts<br>Outperform                              | 5 of 8 qts<br>Outperform                              | 5 of 8 qts<br>Outperform                              | 6 of 8 qts<br>Outperform                              | 2 of 8 qts<br>Outperform                              | 8 of 8 qts<br>Outperform                              | 0 of 8 qts<br>Outperform                              | 2 of 8 qts<br>Outperform               | 3 of 8 qts<br>Outperform                             |
| Specialty<br>Practice                                               | Radiology (IntrvRad)               | 5 of 8 qts<br>Outperform*                             | 7 of 8 qts<br>Outperform*                             | 4 of 8 qts<br>Outperform                              | 4 of 8 qts<br>Outperform*                             | 4 of 8 qts<br>Outperform *                            | 3 of 8 qts<br>Outperform*                             | 4 of 8 qts<br>Outperform *                            | 5 of 8 qts<br>Outperform               | 4 of 8 qts<br>Outperform *                           |
| Specialty<br>Practice                                               | Hyperbaric                         | ★ 6 of 8 qts                                          | ★ 6 of 8 qts                                          | 7 of 8 qts                                            | 7 of 8 qts                                            | ★ 6 of 8 qts                                          | ★ 6 of 8 qts                                          | 7 of 8 qts                                            | 6 of 8 qts                             | ★ 5 of 8 qts                                         |
| Specialty<br>Practice                                               | Cardiovascular<br>(Services)       | Outperform  t  5 of 8 qts                             | Outperform  t  5 of 8 qts                             | Outperform  7 of 8 qts                                | Outperform*  7 of 8 qts                               | Outperform  to 5 of 8 qts                             | Outperform  the Gof 8 qts                             | Outperform  t  5 of 8 qts                             | Outperform  the God of 8 qts           | Outperform  the G of 8 qts                           |
| Oncology                                                            | Infusion Center/ Unit              | Outperform*                                           | Outperform*                                           | Outperform                                            | Outperform*                                           | Outperform                                            | Outperform*                                           | Outperform                                            | Outperform                             | Outperform                                           |
|                                                                     |                                    | 5 of 8 qts<br>Outperform                              | 5 of 8 qts<br>Outperform                              | 6 of 8 qts<br>Outperform                              | 5 of 8 qts<br>Outperform                              | 0 of 8 qts<br>Outperform                              | 5 of 8 qts<br>Outperform                              | 2 of 8 qts<br>Outperform                              | 7 of 8 qts<br>Outperform               | 5 of 8 qts<br>Outperform                             |
| PACU                                                                | PACU (Ambulatory<br>Surgery)       | 7 of 8 qts<br>Outperform                              | 4 of 8 qts<br>Outperform                              | 5 of 8 qts<br>Outperform                              | 6 of 8 qts<br>Outperform                              | 4 of 8 qts<br>Outperform                              | 4 of 8 qts<br>Outperform                              | 4 of 8 qts<br>Outperform                              | 2 of 8 qts<br>Outperform               | 4 of 8 qts<br>Outperform                             |
| Same Day/<br>Ambulatory<br>Procedure                                | Endoscopy                          | **************************************                | 7 of 8 qts                                            | 4 of 8 qts                                            | **************************************                | 7 of 8 qts                                            | ★ 6 of 8 qts                                          | 7 of 8 qts                                            | ************************************** | 7 of 8 qts                                           |
| Same Day/<br>Ambulatory<br>Procedure                                | ASU (Ambulatory<br>Surgery)        | Outperform N/A grouped with PACU (Ambulatory Surgery) | Outperform N/A 0 of 8 qts Outperform   | Outperform N/A grouped with PAC (Ambulatory Surgery) |
| Pre-Operative                                                       | PSA                                | N/A<br>not collected by                               | N/A<br>0                               | N/A<br>not collected by                              |
| Number of Units Outperforming in<br>Each Quality Indicator Category |                                    | vendor  8 of 9 Units Outperform                       | 8 of 9 Units Outperform                               | vendor  6 of ¶Units Outperform                        | vendor  7 of 9 Units Outperform                       | vendor  3 of 8 Units Outperform                       | 7 of 9 Units Outperform                               | vendor  4 of 9 Units Outperform                       | 6 of 9 Units<br>Outperform             | 4 of 9 Units Outperform                              |
|                                                                     |                                    | Patient Engagement/ Patient-Centered Care             |                                                       | Care Coordination                                     |                                                       | Service Recovery                                      | Courtesy &<br>Respect                                 | Responsiveness                                        | Pain                                   | Careful Listening                                    |
|                                                                     |                                    | 88.89%                                                | 88.89%                                                | 66.67%                                                | 77.78%                                                | 37.50%                                                | 77.78%                                                | 44.44%                                                | 66.67%                                 | 44.44                                                |
|                                                                     |                                    | *                                                     | *                                                     |                                                       | *                                                     |                                                       | *                                                     |                                                       |                                        |                                                      |