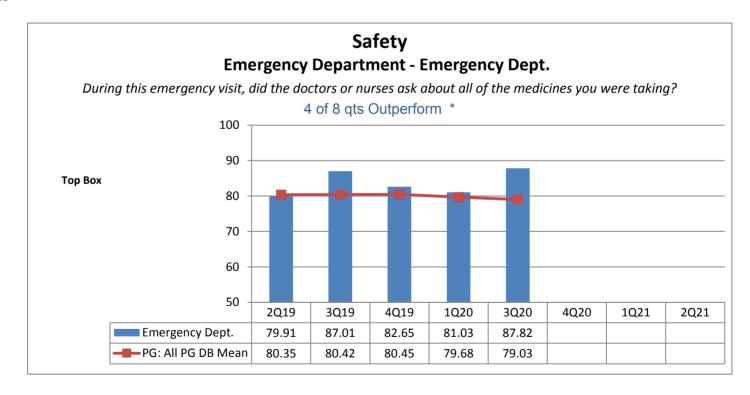

## Patient Education Med-Surg - 3 North

When I left the hospital, I had a good understanding of the things I was responsible for in managing my health.

| Phelps Hospital  * less than 8 quarters of data                     |                                    |                                                       |                                                       |                                                       |                                                       |                                                       |                                                       |                                                       |                                        |                                                      |
|---------------------------------------------------------------------|------------------------------------|-------------------------------------------------------|-------------------------------------------------------|-------------------------------------------------------|-------------------------------------------------------|-------------------------------------------------------|-------------------------------------------------------|-------------------------------------------------------|----------------------------------------|------------------------------------------------------|
| Unit Type                                                           | Unit                               | Patient<br>Engagement/<br>Patient-<br>Centered Care   | Patient<br>Education                                  | Care<br>Coordination                                  | Safety                                                | Service<br>Recovery                                   | Courtesy &<br>Respect                                 | Responsivene<br>ss                                    | Pain                                   | Careful<br>Listening                                 |
| Operating Room                                                      | OR                                 | N/A<br>not collected by<br>vendor                     | N/A<br>not collected by<br>vendor      | N/A<br>not collected by<br>vendor                    |
| Rehabilitation                                                      | Out-Patient Behavioral<br>Health   | NIZA                                                  | N/A<br>not collected by<br>vendor                     | N/A<br>not collected by<br>vendor      | N/A<br>not collected by<br>vendor                    |
| Ambulatory                                                          | Pain Center                        | ★ 5 of 8 qts                                          | 6 of 8 qts                                            | 4 of 8 qts                                            | 6 of 8 qts                                            | 4 of 8 ats                                            | ★ 5 of 8 qts                                          | 4 of 8 ats                                            | 4 of 8 ats                             | 4 of 8 ats                                           |
| Emergency<br>Department                                             | Emergency Dept.                    | Outperform*                                           | Outperform*                                           | Outperform                                            | Outperform *                                          | Outperform                                            | Outperform*                                           | Outperform                                            | Outperform                             | Outperform                                           |
| ·                                                                   |                                    | 6 of 8 qts<br>Outperform                              | 8 of 8 qts<br>Outperform                              | 7 of 8 qts<br>Outperform                              | 4 of 8 qts<br>Outperform *                            | 8 of 8 qts<br>Outperform                              | 7 of 8 qts<br>Outperform                              | 8 of 8 qts<br>Outperform                              | 6 of 8 qts<br>Outperform               | 7 of 8 qts<br>Outperform                             |
| Specialty<br>Practice                                               | Wound Healing<br>Institute (Wound) | 1 of 8 qts<br>Outperform                              | 5 of 8 qts<br>Outperform                              | 5 of 8 qts<br>Outperform                              | 6 of 8 qts<br>Outperform                              | 2 of 8 qts<br>Outperform                              | 8 of 8 qts<br>Outperform                              | 0 of 8 qts<br>Outperform                              | 2 of 8 qts<br>Outperform               | 3 of 8 qts<br>Outperform                             |
| Specialty<br>Practice                                               | Radiology (IntrvRad)               | 5 of 8 qts<br>Outperform*                             | 7 of 8 qts<br>Outperform*                             | 4 of 8 qts<br>Outperform                              | 4 of 8 qts<br>Outperform*                             | 4 of 8 qts<br>Outperform *                            | 3 of 8 qts<br>Outperform*                             | 4 of 8 qts<br>Outperform *                            | 5 of 8 qts<br>Outperform               | 4 of 8 qts<br>Outperform *                           |
| Specialty<br>Practice                                               | Hyperbaric                         | ★ 6 of 8 qts                                          | ★ 6 of 8 qts                                          | 7 of 8 qts                                            | 7 of 8 qts                                            | ★ 6 of 8 qts                                          | ★ 6 of 8 qts                                          | 7 of 8 qts                                            | 6 of 8 qts                             | ★ 5 of 8 qts                                         |
| Specialty<br>Practice                                               | Cardiovascular<br>(Services)       | Outperform  t  5 of 8 qts                             | Outperform  t  5 of 8 qts                             | Outperform  7 of 8 qts                                | Outperform*  7 of 8 qts                               | Outperform  to 5 of 8 qts                             | Outperform  the Gof 8 qts                             | Outperform  t  5 of 8 qts                             | Outperform  the God of 8 qts           | Outperform  the G of 8 qts                           |
| Oncology                                                            | Infusion Center/ Unit              | Outperform*                                           | Outperform*                                           | Outperform                                            | Outperform*                                           | Outperform                                            | Outperform*                                           | Outperform                                            | Outperform                             | Outperform                                           |
|                                                                     |                                    | 5 of 8 qts<br>Outperform                              | 5 of 8 qts<br>Outperform                              | 6 of 8 qts<br>Outperform                              | 5 of 8 qts<br>Outperform                              | 0 of 8 qts<br>Outperform                              | 5 of 8 qts<br>Outperform                              | 2 of 8 qts<br>Outperform                              | 7 of 8 qts<br>Outperform               | 5 of 8 qts<br>Outperform                             |
| PACU                                                                | PACU (Ambulatory<br>Surgery)       | 7 of 8 qts<br>Outperform                              | 4 of 8 qts<br>Outperform                              | 5 of 8 qts<br>Outperform                              | 6 of 8 qts<br>Outperform                              | 4 of 8 qts<br>Outperform                              | 4 of 8 qts<br>Outperform                              | 4 of 8 qts<br>Outperform                              | 2 of 8 qts<br>Outperform               | 4 of 8 qts<br>Outperform                             |
| Same Day/<br>Ambulatory<br>Procedure                                | Endoscopy                          | **************************************                | 7 of 8 qts                                            | 4 of 8 qts                                            | **************************************                | 7 of 8 qts                                            | ★ 6 of 8 qts                                          | 7 of 8 qts                                            | ************************************** | 7 of 8 qts                                           |
| Same Day/<br>Ambulatory<br>Procedure                                | ASU (Ambulatory<br>Surgery)        | Outperform N/A grouped with PACU (Ambulatory Surgery) | Outperform N/A 0 of 8 qts Outperform   | Outperform N/A grouped with PAC (Ambulatory Surgery) |
| Pre-Operative                                                       | PSA                                | N/A<br>not collected by                               | N/A<br>0                               | N/A<br>not collected by                              |
| Number of Units Outperforming in<br>Each Quality Indicator Category |                                    | vendor  8 of 9 Units Outperform                       | 8 of 9 Units Outperform                               | vendor  6 of ¶Units Outperform                        | vendor  7 of 9 Units Outperform                       | vendor  3 of 8 Units Outperform                       | 7 of 9 Units Outperform                               | vendor  4 of 9 Units Outperform                       | 6 of 9 Units<br>Outperform             | 4 of 9 Units Outperform                              |
|                                                                     |                                    | Patient Engagement/ Patient-Centered Care             |                                                       | Care Coordination                                     |                                                       | Service Recovery                                      | Courtesy &<br>Respect                                 | Responsiveness                                        | Pain                                   | Careful Listening                                    |
|                                                                     |                                    | 88.89%                                                | 88.89%                                                | 66.67%                                                | 77.78%                                                | 37.50%                                                | 77.78%                                                | 44.44%                                                | 66.67%                                 | 44.44                                                |
|                                                                     |                                    | *                                                     | *                                                     |                                                       | *                                                     |                                                       | *                                                     |                                                       |                                        |                                                      |