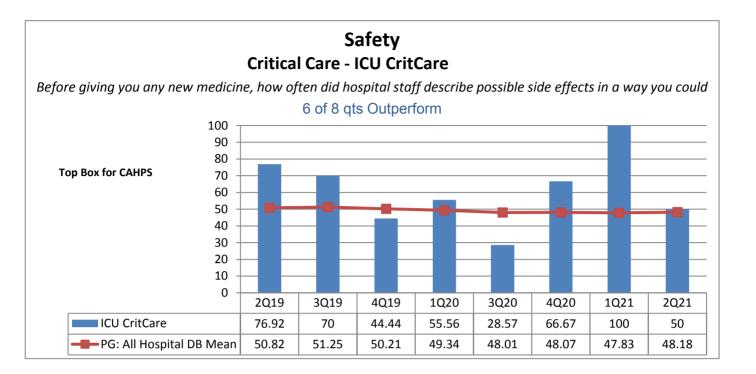

### **Category 3: Safety**

Majority of the units continue to outperform the benchmark (all hospitals mean) the majority of the time. Remained at 78%