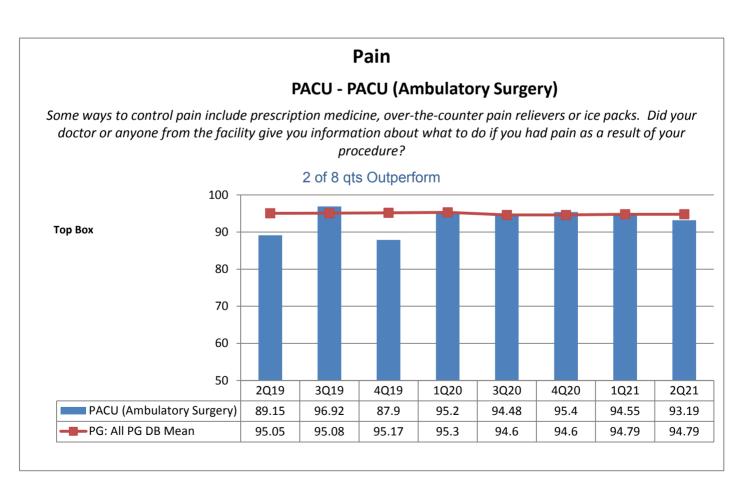

## Pain Same Day/ Ambulatory Procedure - Endoscopy

Some ways to control pain include prescription medicine, over-the-counter pain relievers or ice packs. Did your doctor or anyone from the facility give you information about what to do if you had pain as a result of your