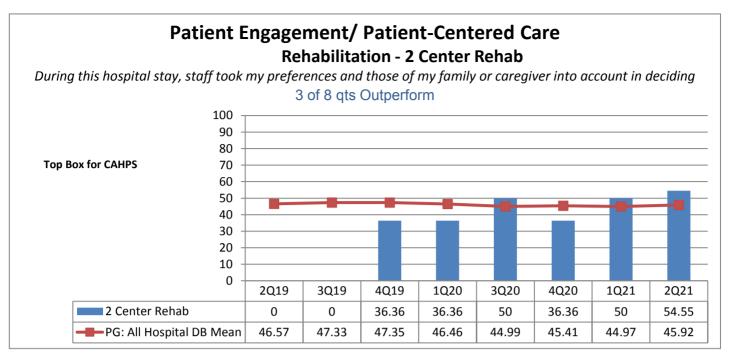

|                                                                  | Phelps Hospital       |                                                     |                                           |                                   |                                           |                                   |                                   |                                   |                                           |  |
|------------------------------------------------------------------|-----------------------|-----------------------------------------------------|-------------------------------------------|-----------------------------------|-------------------------------------------|-----------------------------------|-----------------------------------|-----------------------------------|-------------------------------------------|--|
| Unit Type                                                        | Unit                  | Patient<br>Engagement/<br>Patient-<br>Centered Care | Service<br>Recovery                       | Courtesy &<br>Respect             | Responsive-<br>ness                       | Care<br>Coordination              | Careful<br>Listening              | Patient<br>Education              | Safety                                    |  |
| Surgical                                                         | 2 Center Ortho        | 8 of 8 qts                                          | 6 of 8 qts                                | 5 of 8 qts                        | 7 of 8 qts                                | 6 of 8 qts                        | 6 of 8 qts                        | 7 of 8 qts                        | 4 of 8 qts                                |  |
| Rehabilitation                                                   | 2 Center Rehab        | Outperform  3 of 8 qts Outperform                   | Outperform  2 of 8 qts Outperform         | Outperform  3 of 8 qts Outperform | Outperform  3 of 8 qts Outperform         | Outperform  3 of 8 qts Outperform | Outperform  5 of 8 qts Outperform | Outperform  2 of 8 qts Outperform | Outperform  2 of 8 qts Outperform         |  |
| Med-Surg                                                         | 2 North               | 3 of 8 qts<br>Outperform                            | 4 of 8 qts<br>Outperform                  | 5 of 8 qts<br>Outperform          | 3 of 8 qts<br>Outperform                  | 7 of 8 qts Outperform             | 6 of 8 qts Outperform             | 4 of 8 qts<br>Outperform          | 3 of 8 qts Outperform                     |  |
| Med-Surg                                                         | 3 North               | 6 of 8 qts Outperform                               | 6 of 8 qts<br>Outperform                  | 6 of 8 qts<br>Outperform          | 6 of 8 qts<br>Outperform                  | 7 of 8 qts<br>Outperform          | 5 of 8 qts<br>Outperform          | 6 of 8 qts<br>Outperform          | 6 of 8 qts<br>Outperform                  |  |
| Medical                                                          | 5 North               | 4 of 8 qts<br>Outperform                            | 6 of 8 qts<br>Outperform                  | 4 of 8 qts<br>Outperform          | 1 of 8 qts<br>Outperform                  | 6 of 8 qts<br>Outperform          | 4 of 8 qts<br>Outperform          | 5 of 8 qts<br>Outperform          | 1 of 8 qts<br>Outperform                  |  |
| Step Down                                                        | 5 South               | 2 of 8 qts<br>Outperform                            | 1 of 8 qts<br>Outperform                  | 5 of 8 qts<br>Outperform          | 3 of 8 qts<br>Outperform                  | 0 of 8 qts<br>Outperform          | 3 of 8 qts<br>Outperform          | 0 of 8 qts<br>Outperform          | 1 of 8 qts<br>Outperform                  |  |
| Critical Care                                                    | ICU CritCare          | 5 of 8 qts<br>Outperform                            | 4 of 8 qts<br>Outperform                  | 6 of 8 qts<br>Outperform          | 6 of 8 qts<br>Outperform                  | 6 of 8 qts<br>Outperform          | 6 of 8 qts<br>Outperform          | 6 of 8 qts<br>Outperform          | 6 of 8 qts<br>Outperform                  |  |
| Labor &<br>Delivery                                              | Labor and<br>Delivery | N/A not collected by vendor                         | N/A not collected by vendor               | N/A not collected by vendor       | N/A not collected by vendor               | N/A not collected by vendor       | N/A not collected by vendor       | N/A not collected by vendor       | N/A not collected by vendor               |  |
| Ante/Post<br>Partum                                              | 4 South               | 6 of 8 qts Outperform                               | 7 of 8 qts<br>Outperform                  | 6 of 8 qts<br>Outperform          | 8 of 8 qts<br>Outperform                  | 6 of 8 qts<br>Outperform          | 4 of 8 qts<br>Outperform          | 8 of 8 qts<br>Outperform          | 6 of 8 qts<br>Outperform                  |  |
| Pediatrics                                                       | Pediatrics            | N/A not collected by vendor                         | N/A not collected by vendor               | N/A not collected by vendor       | N/A not collected by vendor               | N/A not collected by vendor       | N/A not collected by vendor       | N/A not collected by vendor       | N/A not collected by vendor               |  |
| Psychiatric                                                      | 1 South               | 1 of 8 qts<br>Outperform                            | 3 of 8 qts<br>Outperform                  | 3 of 8 qts<br>Outperform          | 3 of 8 qts<br>Outperform                  | 3 of 8 qts<br>Outperform          | 2 of 8 qts<br>Outperform          | 1 of 8 qts<br>Outperform          | 3 of 8 qts<br>Outperform                  |  |
| Psychiatric                                                      | 2 South               | 4 of 8 qts<br>Outperform                            | 7 of 8 qts<br>Outperform                  | 5 of 8 qts<br>Outperform          | 6 of 8 qts<br>Outperform                  | 5 of 8 qts<br>Outperform          | 5 of 8 qts<br>Outperform          | 6 of 8 qts<br>Outperform          | 5 of 8 qts<br>Outperform                  |  |
| Number of Units Outperforming in Each Quality Indicator Category |                       | <b>4</b> of <b>10</b> Units<br>Outperform           | <b>5</b> of <b>10</b> Units<br>Outperform | 7 of 10 Units Outperform          | <b>5</b> of <b>10</b> Units<br>Outperform | 7 of 10 Units Outperform          | 6 of 10 Units<br>Outperform       | 6 of 10 Units Outperform          | <b>4</b> of <b>10</b> Units<br>Outperform |  |