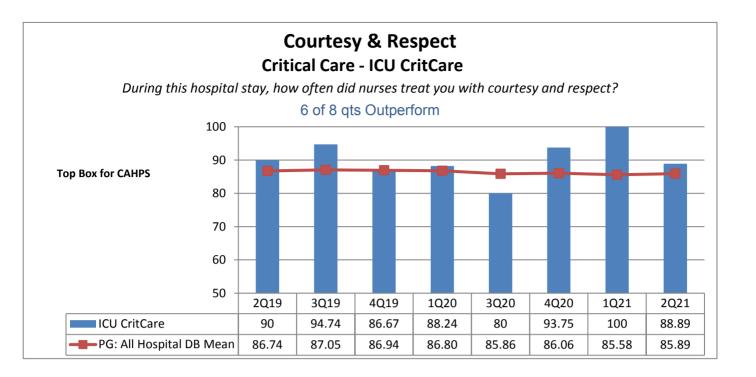

|                                                                  | Phelps Hospital       |                                                     |                                           |                                   |                                           |                                   |                                   |                                   |                                           |  |
|------------------------------------------------------------------|-----------------------|-----------------------------------------------------|-------------------------------------------|-----------------------------------|-------------------------------------------|-----------------------------------|-----------------------------------|-----------------------------------|-------------------------------------------|--|
| Unit Type                                                        | Unit                  | Patient<br>Engagement/<br>Patient-<br>Centered Care | Service<br>Recovery                       | Courtesy &<br>Respect             | Responsive-<br>ness                       | Care<br>Coordination              | Careful<br>Listening              | Patient<br>Education              | Safety                                    |  |
| Surgical                                                         | 2 Center Ortho        | 8 of 8 qts                                          | 6 of 8 qts                                | 5 of 8 qts                        | 7 of 8 qts                                | 6 of 8 qts                        | 6 of 8 qts                        | 7 of 8 qts                        | 4 of 8 qts                                |  |
| Rehabilitation                                                   | 2 Center Rehab        | Outperform  3 of 8 qts Outperform                   | Outperform  2 of 8 qts Outperform         | Outperform  3 of 8 qts Outperform | Outperform  3 of 8 qts Outperform         | Outperform  3 of 8 qts Outperform | Outperform  5 of 8 qts Outperform | Outperform  2 of 8 qts Outperform | Outperform  2 of 8 qts Outperform         |  |
| Med-Surg                                                         | 2 North               | 3 of 8 qts<br>Outperform                            | 4 of 8 qts<br>Outperform                  | 5 of 8 qts<br>Outperform          | 3 of 8 qts<br>Outperform                  | 7 of 8 qts Outperform             | 6 of 8 qts Outperform             | 4 of 8 qts<br>Outperform          | 3 of 8 qts Outperform                     |  |
| Med-Surg                                                         | 3 North               | 6 of 8 qts Outperform                               | 6 of 8 qts<br>Outperform                  | 6 of 8 qts<br>Outperform          | 6 of 8 qts<br>Outperform                  | 7 of 8 qts<br>Outperform          | 5 of 8 qts<br>Outperform          | 6 of 8 qts<br>Outperform          | 6 of 8 qts<br>Outperform                  |  |
| Medical                                                          | 5 North               | 4 of 8 qts<br>Outperform                            | 6 of 8 qts<br>Outperform                  | 4 of 8 qts<br>Outperform          | 1 of 8 qts<br>Outperform                  | 6 of 8 qts<br>Outperform          | 4 of 8 qts<br>Outperform          | 5 of 8 qts<br>Outperform          | 1 of 8 qts<br>Outperform                  |  |
| Step Down                                                        | 5 South               | 2 of 8 qts<br>Outperform                            | 1 of 8 qts<br>Outperform                  | 5 of 8 qts<br>Outperform          | 3 of 8 qts<br>Outperform                  | 0 of 8 qts<br>Outperform          | 3 of 8 qts<br>Outperform          | 0 of 8 qts<br>Outperform          | 1 of 8 qts<br>Outperform                  |  |
| Critical Care                                                    | ICU CritCare          | 5 of 8 qts<br>Outperform                            | 4 of 8 qts<br>Outperform                  | 6 of 8 qts<br>Outperform          | 6 of 8 qts<br>Outperform                  | 6 of 8 qts<br>Outperform          | 6 of 8 qts<br>Outperform          | 6 of 8 qts<br>Outperform          | 6 of 8 qts<br>Outperform                  |  |
| Labor &<br>Delivery                                              | Labor and<br>Delivery | N/A not collected by vendor                         | N/A not collected by vendor               | N/A not collected by vendor       | N/A not collected by vendor               | N/A not collected by vendor       | N/A not collected by vendor       | N/A not collected by vendor       | N/A not collected by vendor               |  |
| Ante/Post<br>Partum                                              | 4 South               | 6 of 8 qts Outperform                               | 7 of 8 qts<br>Outperform                  | 6 of 8 qts<br>Outperform          | 8 of 8 qts<br>Outperform                  | 6 of 8 qts<br>Outperform          | 4 of 8 qts<br>Outperform          | 8 of 8 qts<br>Outperform          | 6 of 8 qts<br>Outperform                  |  |
| Pediatrics                                                       | Pediatrics            | N/A not collected by vendor                         | N/A not collected by vendor               | N/A not collected by vendor       | N/A not collected by vendor               | N/A not collected by vendor       | N/A not collected by vendor       | N/A not collected by vendor       | N/A not collected by vendor               |  |
| Psychiatric                                                      | 1 South               | 1 of 8 qts<br>Outperform                            | 3 of 8 qts<br>Outperform                  | 3 of 8 qts<br>Outperform          | 3 of 8 qts<br>Outperform                  | 3 of 8 qts<br>Outperform          | 2 of 8 qts<br>Outperform          | 1 of 8 qts<br>Outperform          | 3 of 8 qts<br>Outperform                  |  |
| Psychiatric                                                      | 2 South               | 4 of 8 qts<br>Outperform                            | 7 of 8 qts<br>Outperform                  | 5 of 8 qts<br>Outperform          | 6 of 8 qts<br>Outperform                  | 5 of 8 qts<br>Outperform          | 5 of 8 qts<br>Outperform          | 6 of 8 qts<br>Outperform          | 5 of 8 qts<br>Outperform                  |  |
| Number of Units Outperforming in Each Quality Indicator Category |                       | <b>4</b> of <b>10</b> Units<br>Outperform           | <b>5</b> of <b>10</b> Units<br>Outperform | 7 of 10 Units Outperform          | <b>5</b> of <b>10</b> Units<br>Outperform | 7 of 10 Units Outperform          | 6 of 10 Units<br>Outperform       | 6 of 10 Units Outperform          | <b>4</b> of <b>10</b> Units<br>Outperform |  |