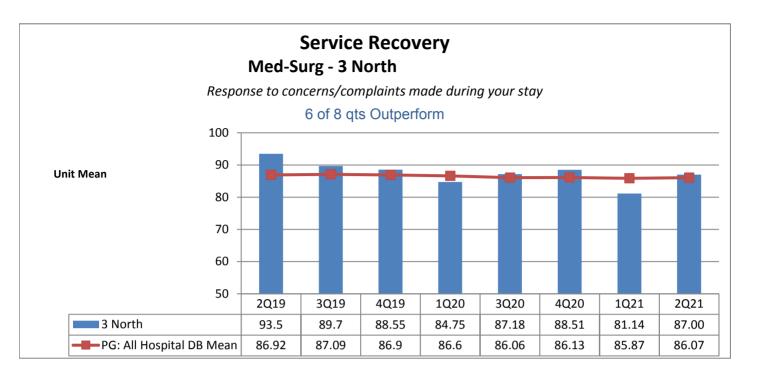

## **Category 6: Service Recovery**

Majority of the units do not outperform the benchmark (all hospitals mean) the majority of the time. 38%

|                                                                  | Phelps Hospital       |                                                     |                                           |                                   |                                           |                                   |                                   |                                   |                                           |  |
|------------------------------------------------------------------|-----------------------|-----------------------------------------------------|-------------------------------------------|-----------------------------------|-------------------------------------------|-----------------------------------|-----------------------------------|-----------------------------------|-------------------------------------------|--|
| Unit Type                                                        | Unit                  | Patient<br>Engagement/<br>Patient-<br>Centered Care | Service<br>Recovery                       | Courtesy &<br>Respect             | Responsive-<br>ness                       | Care<br>Coordination              | Careful<br>Listening              | Patient<br>Education              | Safety                                    |  |
| Surgical                                                         | 2 Center Ortho        | 8 of 8 qts                                          | 6 of 8 qts                                | 5 of 8 qts                        | 7 of 8 qts                                | 6 of 8 qts                        | 6 of 8 qts                        | 7 of 8 qts                        | 4 of 8 qts                                |  |
| Rehabilitation                                                   | 2 Center Rehab        | Outperform  3 of 8 qts Outperform                   | Outperform  2 of 8 qts Outperform         | Outperform  3 of 8 qts Outperform | Outperform  3 of 8 qts Outperform         | Outperform  3 of 8 qts Outperform | Outperform  5 of 8 qts Outperform | Outperform  2 of 8 qts Outperform | Outperform  2 of 8 qts Outperform         |  |
| Med-Surg                                                         | 2 North               | 3 of 8 qts<br>Outperform                            | 4 of 8 qts<br>Outperform                  | 5 of 8 qts<br>Outperform          | 3 of 8 qts<br>Outperform                  | 7 of 8 qts Outperform             | 6 of 8 qts Outperform             | 4 of 8 qts<br>Outperform          | 3 of 8 qts Outperform                     |  |
| Med-Surg                                                         | 3 North               | 6 of 8 qts Outperform                               | 6 of 8 qts<br>Outperform                  | 6 of 8 qts<br>Outperform          | 6 of 8 qts<br>Outperform                  | 7 of 8 qts<br>Outperform          | 5 of 8 qts<br>Outperform          | 6 of 8 qts<br>Outperform          | 6 of 8 qts<br>Outperform                  |  |
| Medical                                                          | 5 North               | 4 of 8 qts<br>Outperform                            | 6 of 8 qts<br>Outperform                  | 4 of 8 qts<br>Outperform          | 1 of 8 qts<br>Outperform                  | 6 of 8 qts<br>Outperform          | 4 of 8 qts<br>Outperform          | 5 of 8 qts<br>Outperform          | 1 of 8 qts<br>Outperform                  |  |
| Step Down                                                        | 5 South               | 2 of 8 qts<br>Outperform                            | 1 of 8 qts<br>Outperform                  | 5 of 8 qts<br>Outperform          | 3 of 8 qts<br>Outperform                  | 0 of 8 qts<br>Outperform          | 3 of 8 qts<br>Outperform          | 0 of 8 qts<br>Outperform          | 1 of 8 qts<br>Outperform                  |  |
| Critical Care                                                    | ICU CritCare          | 5 of 8 qts<br>Outperform                            | 4 of 8 qts<br>Outperform                  | 6 of 8 qts<br>Outperform          | 6 of 8 qts<br>Outperform                  | 6 of 8 qts<br>Outperform          | 6 of 8 qts<br>Outperform          | 6 of 8 qts<br>Outperform          | 6 of 8 qts<br>Outperform                  |  |
| Labor &<br>Delivery                                              | Labor and<br>Delivery | N/A not collected by vendor                         | N/A not collected by vendor               | N/A not collected by vendor       | N/A not collected by vendor               | N/A not collected by vendor       | N/A not collected by vendor       | N/A not collected by vendor       | N/A not collected by vendor               |  |
| Ante/Post<br>Partum                                              | 4 South               | 6 of 8 qts Outperform                               | 7 of 8 qts<br>Outperform                  | 6 of 8 qts<br>Outperform          | 8 of 8 qts<br>Outperform                  | 6 of 8 qts<br>Outperform          | 4 of 8 qts<br>Outperform          | 8 of 8 qts<br>Outperform          | 6 of 8 qts<br>Outperform                  |  |
| Pediatrics                                                       | Pediatrics            | N/A not collected by vendor                         | N/A not collected by vendor               | N/A not collected by vendor       | N/A not collected by vendor               | N/A not collected by vendor       | N/A not collected by vendor       | N/A not collected by vendor       | N/A not collected by vendor               |  |
| Psychiatric                                                      | 1 South               | 1 of 8 qts<br>Outperform                            | 3 of 8 qts<br>Outperform                  | 3 of 8 qts<br>Outperform          | 3 of 8 qts<br>Outperform                  | 3 of 8 qts<br>Outperform          | 2 of 8 qts<br>Outperform          | 1 of 8 qts<br>Outperform          | 3 of 8 qts<br>Outperform                  |  |
| Psychiatric                                                      | 2 South               | 4 of 8 qts<br>Outperform                            | 7 of 8 qts<br>Outperform                  | 5 of 8 qts<br>Outperform          | 6 of 8 qts<br>Outperform                  | 5 of 8 qts<br>Outperform          | 5 of 8 qts<br>Outperform          | 6 of 8 qts<br>Outperform          | 5 of 8 qts<br>Outperform                  |  |
| Number of Units Outperforming in Each Quality Indicator Category |                       | <b>4</b> of <b>10</b> Units<br>Outperform           | <b>5</b> of <b>10</b> Units<br>Outperform | 7 of 10 Units Outperform          | <b>5</b> of <b>10</b> Units<br>Outperform | 7 of 10 Units Outperform          | 6 of 10 Units<br>Outperform       | 6 of 10 Units Outperform          | <b>4</b> of <b>10</b> Units<br>Outperform |  |