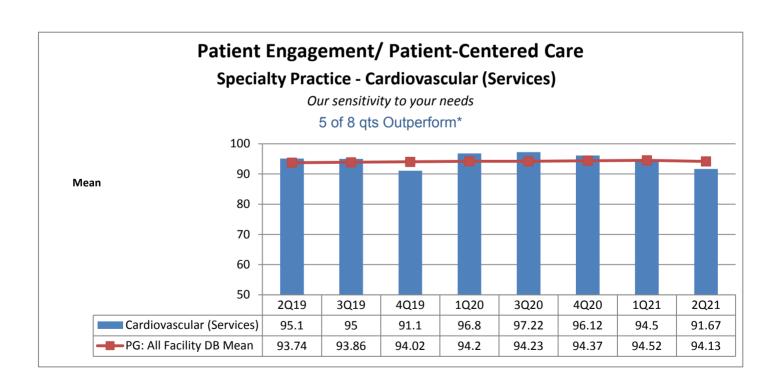

| Patient     |          |            |                 |              |           |           |        |
|-------------|----------|------------|-----------------|--------------|-----------|-----------|--------|
| Engagement/ | Service  | Courtesy & |                 | Care         | Careful   | Patient   |        |
| Patient-    | Recovery | Respect    | Responsive-ness | Coordination | Listening | Education | Safety |
| 40%         | 50%      | 70%        | 50%             | 70%          | 60%       | 60%       | 40%    |
|             |          |            |                 |              |           |           |        |
|             |          |            |                 |              |           |           |        |