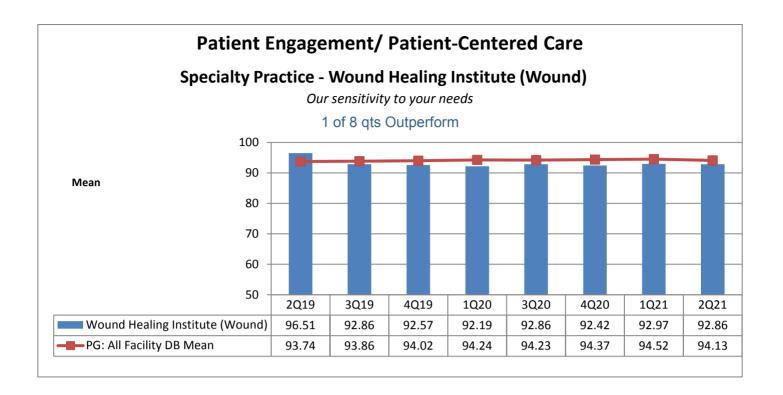

## Patient Education Med-Surg - 3 North

When I left the hospital, I had a good understanding of the things I was responsible for in managing my health.

| Phelps Hospital  * less than 8 quarters of data                     |                                    |                                                       |                                                       |                                                       |                                                       |                                                       |                                                       |                                                       |                                        |                                                      |
|---------------------------------------------------------------------|------------------------------------|-------------------------------------------------------|-------------------------------------------------------|-------------------------------------------------------|-------------------------------------------------------|-------------------------------------------------------|-------------------------------------------------------|-------------------------------------------------------|----------------------------------------|------------------------------------------------------|
| Unit Type                                                           | Unit                               | Patient<br>Engagement/<br>Patient-<br>Centered Care   | Patient<br>Education                                  | Care<br>Coordination                                  | Safety                                                | Service<br>Recovery                                   | Courtesy &<br>Respect                                 | Responsivene<br>ss                                    | Pain                                   | Careful<br>Listening                                 |
| Operating Room                                                      | OR                                 | N/A<br>not collected by<br>vendor                     | N/A<br>not collected by<br>vendor      | N/A<br>not collected by<br>vendor                    |
| Rehabilitation                                                      | Out-Patient Behavioral<br>Health   | NIZA                                                  | N/A<br>not collected by<br>vendor                     | N/A<br>not collected by<br>vendor      | N/A<br>not collected by<br>vendor                    |
| Ambulatory                                                          | Pain Center                        | ★ 5 of 8 qts                                          | 6 of 8 qts                                            | 4 of 8 qts                                            | 6 of 8 qts                                            | 4 of 8 ats                                            | ★ 5 of 8 qts                                          | 4 of 8 ats                                            | 4 of 8 ats                             | 4 of 8 ats                                           |
| Emergency<br>Department                                             | Emergency Dept.                    | Outperform*                                           | Outperform*                                           | Outperform                                            | Outperform *                                          | Outperform                                            | Outperform*                                           | Outperform                                            | Outperform                             | Outperform                                           |
| ·                                                                   |                                    | 6 of 8 qts<br>Outperform                              | 8 of 8 qts<br>Outperform                              | 7 of 8 qts<br>Outperform                              | 4 of 8 qts<br>Outperform *                            | 8 of 8 qts<br>Outperform                              | 7 of 8 qts<br>Outperform                              | 8 of 8 qts<br>Outperform                              | 6 of 8 qts<br>Outperform               | 7 of 8 qts<br>Outperform                             |
| Specialty<br>Practice                                               | Wound Healing<br>Institute (Wound) | 1 of 8 qts<br>Outperform                              | 5 of 8 qts<br>Outperform                              | 5 of 8 qts<br>Outperform                              | 6 of 8 qts<br>Outperform                              | 2 of 8 qts<br>Outperform                              | 8 of 8 qts<br>Outperform                              | 0 of 8 qts<br>Outperform                              | 2 of 8 qts<br>Outperform               | 3 of 8 qts<br>Outperform                             |
| Specialty<br>Practice                                               | Radiology (IntrvRad)               | 5 of 8 qts<br>Outperform*                             | 7 of 8 qts<br>Outperform*                             | 4 of 8 qts<br>Outperform                              | 4 of 8 qts<br>Outperform*                             | 4 of 8 qts<br>Outperform *                            | 3 of 8 qts<br>Outperform*                             | 4 of 8 qts<br>Outperform *                            | 5 of 8 qts<br>Outperform               | 4 of 8 qts<br>Outperform *                           |
| Specialty<br>Practice                                               | Hyperbaric                         | ★ 6 of 8 qts                                          | ★ 6 of 8 qts                                          | 7 of 8 qts                                            | 7 of 8 qts                                            | ★ 6 of 8 qts                                          | ★ 6 of 8 qts                                          | 7 of 8 qts                                            | 6 of 8 qts                             | ★ 5 of 8 qts                                         |
| Specialty<br>Practice                                               | Cardiovascular<br>(Services)       | Outperform  t  5 of 8 qts                             | Outperform  t  5 of 8 qts                             | Outperform  7 of 8 qts                                | Outperform*  7 of 8 qts                               | Outperform  to 5 of 8 qts                             | Outperform  the Gof 8 qts                             | Outperform  t  5 of 8 qts                             | Outperform  the God of 8 qts           | Outperform  the G of 8 qts                           |
| Oncology                                                            | Infusion Center/ Unit              | Outperform*                                           | Outperform*                                           | Outperform                                            | Outperform*                                           | Outperform                                            | Outperform*                                           | Outperform                                            | Outperform                             | Outperform                                           |
|                                                                     |                                    | 5 of 8 qts<br>Outperform                              | 5 of 8 qts<br>Outperform                              | 6 of 8 qts<br>Outperform                              | 5 of 8 qts<br>Outperform                              | 0 of 8 qts<br>Outperform                              | 5 of 8 qts<br>Outperform                              | 2 of 8 qts<br>Outperform                              | 7 of 8 qts<br>Outperform               | 5 of 8 qts<br>Outperform                             |
| PACU                                                                | PACU (Ambulatory<br>Surgery)       | 7 of 8 qts<br>Outperform                              | 4 of 8 qts<br>Outperform                              | 5 of 8 qts<br>Outperform                              | 6 of 8 qts<br>Outperform                              | 4 of 8 qts<br>Outperform                              | 4 of 8 qts<br>Outperform                              | 4 of 8 qts<br>Outperform                              | 2 of 8 qts<br>Outperform               | 4 of 8 qts<br>Outperform                             |
| Same Day/<br>Ambulatory<br>Procedure                                | Endoscopy                          | **************************************                | 7 of 8 qts                                            | 4 of 8 qts                                            | **************************************                | 7 of 8 qts                                            | ★ 6 of 8 qts                                          | 7 of 8 qts                                            | ************************************** | 7 of 8 qts                                           |
| Same Day/<br>Ambulatory<br>Procedure                                | ASU (Ambulatory<br>Surgery)        | Outperform N/A grouped with PACU (Ambulatory Surgery) | Outperform N/A 0 of 8 qts Outperform   | Outperform N/A grouped with PAC (Ambulatory Surgery) |
| Pre-Operative                                                       | PSA                                | N/A<br>not collected by                               | N/A<br>0                               | N/A<br>not collected by                              |
| Number of Units Outperforming in<br>Each Quality Indicator Category |                                    | vendor  8 of 9 Units Outperform                       | 8 of 9 Units Outperform                               | vendor  6 of ¶Units Outperform                        | vendor  7 of 9 Units Outperform                       | vendor  3 of 8 Units Outperform                       | 7 of 9 Units Outperform                               | vendor  4 of 9 Units Outperform                       | 6 of 9 Units<br>Outperform             | 4 of 9 Units Outperform                              |
|                                                                     |                                    | Patient Engagement/ Patient-Centered Care             |                                                       | Care Coordination                                     |                                                       | Service Recovery                                      | Courtesy &<br>Respect                                 | Responsiveness                                        | Pain                                   | Careful Listening                                    |
|                                                                     |                                    | 88.89%                                                | 88.89%                                                | 66.67%                                                | 77.78%                                                | 37.50%                                                | 77.78%                                                | 44.44%                                                | 66.67%                                 | 44.44                                                |
|                                                                     |                                    | *                                                     | *                                                     |                                                       | *                                                     |                                                       | *                                                     |                                                       |                                        |                                                      |