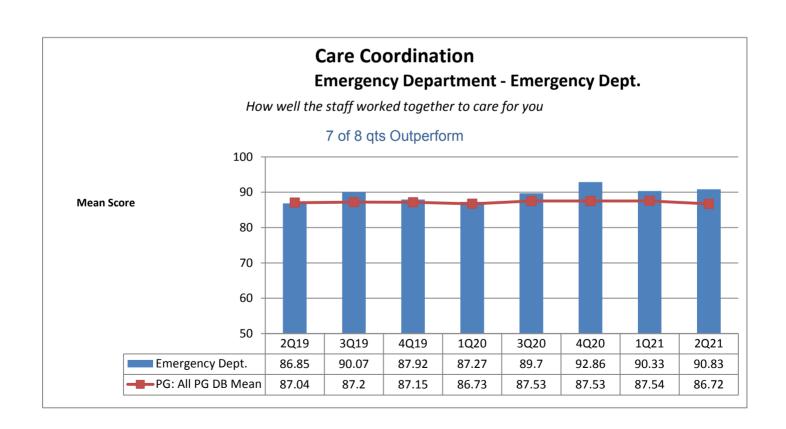

## **Category 5: Care Coordination**

Majority of the units outperform the benchmark (all hospitals mean) the majority of the time. 67%