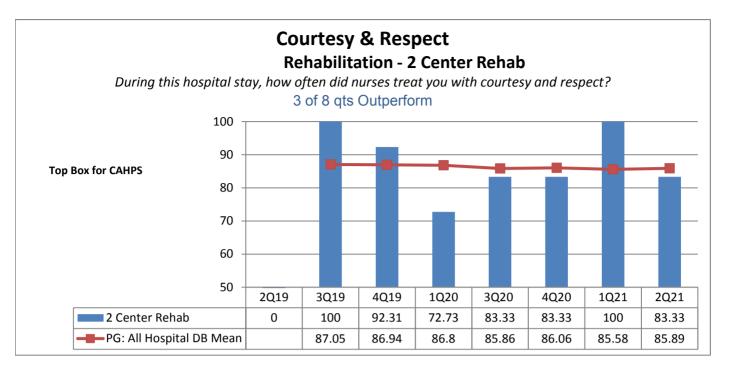

|                                                                  | Phelps Hospital       |                                                     |                                           |                                   |                                           |                                   |                                   |                                   |                                           |  |
|------------------------------------------------------------------|-----------------------|-----------------------------------------------------|-------------------------------------------|-----------------------------------|-------------------------------------------|-----------------------------------|-----------------------------------|-----------------------------------|-------------------------------------------|--|
| Unit Type                                                        | Unit                  | Patient<br>Engagement/<br>Patient-<br>Centered Care | Service<br>Recovery                       | Courtesy &<br>Respect             | Responsive-<br>ness                       | Care<br>Coordination              | Careful<br>Listening              | Patient<br>Education              | Safety                                    |  |
| Surgical                                                         | 2 Center Ortho        | 8 of 8 qts                                          | 6 of 8 qts                                | 5 of 8 qts                        | 7 of 8 qts                                | 6 of 8 qts                        | 6 of 8 qts                        | 7 of 8 qts                        | 4 of 8 qts                                |  |
| Rehabilitation                                                   | 2 Center Rehab        | Outperform  3 of 8 qts Outperform                   | Outperform  2 of 8 qts Outperform         | Outperform  3 of 8 qts Outperform | Outperform  3 of 8 qts Outperform         | Outperform  3 of 8 qts Outperform | Outperform  5 of 8 qts Outperform | Outperform  2 of 8 qts Outperform | Outperform  2 of 8 qts Outperform         |  |
| Med-Surg                                                         | 2 North               | 3 of 8 qts<br>Outperform                            | 4 of 8 qts<br>Outperform                  | 5 of 8 qts<br>Outperform          | 3 of 8 qts<br>Outperform                  | 7 of 8 qts Outperform             | 6 of 8 qts Outperform             | 4 of 8 qts<br>Outperform          | 3 of 8 qts Outperform                     |  |
| Med-Surg                                                         | 3 North               | 6 of 8 qts Outperform                               | 6 of 8 qts<br>Outperform                  | 6 of 8 qts<br>Outperform          | 6 of 8 qts<br>Outperform                  | 7 of 8 qts<br>Outperform          | 5 of 8 qts<br>Outperform          | 6 of 8 qts<br>Outperform          | 6 of 8 qts<br>Outperform                  |  |
| Medical                                                          | 5 North               | 4 of 8 qts<br>Outperform                            | 6 of 8 qts<br>Outperform                  | 4 of 8 qts<br>Outperform          | 1 of 8 qts<br>Outperform                  | 6 of 8 qts<br>Outperform          | 4 of 8 qts<br>Outperform          | 5 of 8 qts<br>Outperform          | 1 of 8 qts<br>Outperform                  |  |
| Step Down                                                        | 5 South               | 2 of 8 qts<br>Outperform                            | 1 of 8 qts<br>Outperform                  | 5 of 8 qts<br>Outperform          | 3 of 8 qts<br>Outperform                  | 0 of 8 qts<br>Outperform          | 3 of 8 qts<br>Outperform          | 0 of 8 qts<br>Outperform          | 1 of 8 qts<br>Outperform                  |  |
| Critical Care                                                    | ICU CritCare          | 5 of 8 qts<br>Outperform                            | 4 of 8 qts<br>Outperform                  | 6 of 8 qts<br>Outperform          | 6 of 8 qts<br>Outperform                  | 6 of 8 qts<br>Outperform          | 6 of 8 qts<br>Outperform          | 6 of 8 qts<br>Outperform          | 6 of 8 qts<br>Outperform                  |  |
| Labor &<br>Delivery                                              | Labor and<br>Delivery | N/A not collected by vendor                         | N/A not collected by vendor               | N/A not collected by vendor       | N/A not collected by vendor               | N/A not collected by vendor       | N/A not collected by vendor       | N/A not collected by vendor       | N/A not collected by vendor               |  |
| Ante/Post<br>Partum                                              | 4 South               | 6 of 8 qts Outperform                               | 7 of 8 qts<br>Outperform                  | 6 of 8 qts<br>Outperform          | 8 of 8 qts<br>Outperform                  | 6 of 8 qts<br>Outperform          | 4 of 8 qts<br>Outperform          | 8 of 8 qts<br>Outperform          | 6 of 8 qts<br>Outperform                  |  |
| Pediatrics                                                       | Pediatrics            | N/A not collected by vendor                         | N/A not collected by vendor               | N/A not collected by vendor       | N/A not collected by vendor               | N/A not collected by vendor       | N/A not collected by vendor       | N/A not collected by vendor       | N/A not collected by vendor               |  |
| Psychiatric                                                      | 1 South               | 1 of 8 qts<br>Outperform                            | 3 of 8 qts<br>Outperform                  | 3 of 8 qts<br>Outperform          | 3 of 8 qts<br>Outperform                  | 3 of 8 qts<br>Outperform          | 2 of 8 qts<br>Outperform          | 1 of 8 qts<br>Outperform          | 3 of 8 qts<br>Outperform                  |  |
| Psychiatric                                                      | 2 South               | 4 of 8 qts<br>Outperform                            | 7 of 8 qts<br>Outperform                  | 5 of 8 qts<br>Outperform          | 6 of 8 qts<br>Outperform                  | 5 of 8 qts<br>Outperform          | 5 of 8 qts<br>Outperform          | 6 of 8 qts<br>Outperform          | 5 of 8 qts<br>Outperform                  |  |
| Number of Units Outperforming in Each Quality Indicator Category |                       | <b>4</b> of <b>10</b> Units<br>Outperform           | <b>5</b> of <b>10</b> Units<br>Outperform | 7 of 10 Units Outperform          | <b>5</b> of <b>10</b> Units<br>Outperform | 7 of 10 Units Outperform          | 6 of 10 Units<br>Outperform       | 6 of 10 Units Outperform          | <b>4</b> of <b>10</b> Units<br>Outperform |  |