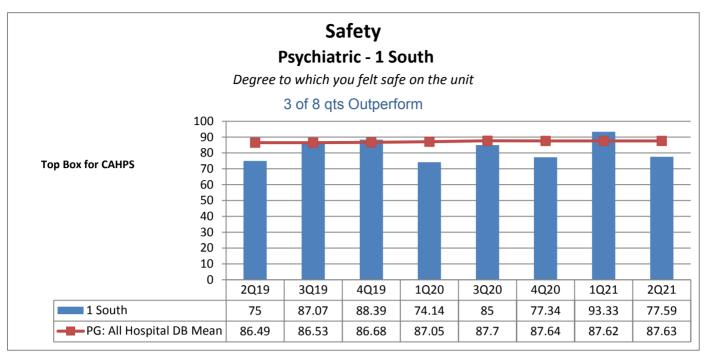

|                                                                  | Phelps Hospital       |                                                     |                                           |                                   |                                           |                                   |                                   |                                   |                                           |  |
|------------------------------------------------------------------|-----------------------|-----------------------------------------------------|-------------------------------------------|-----------------------------------|-------------------------------------------|-----------------------------------|-----------------------------------|-----------------------------------|-------------------------------------------|--|
| Unit Type                                                        | Unit                  | Patient<br>Engagement/<br>Patient-<br>Centered Care | Service<br>Recovery                       | Courtesy &<br>Respect             | Responsive-<br>ness                       | Care<br>Coordination              | Careful<br>Listening              | Patient<br>Education              | Safety                                    |  |
| Surgical                                                         | 2 Center Ortho        | 8 of 8 qts                                          | 6 of 8 qts                                | 5 of 8 qts                        | 7 of 8 qts                                | 6 of 8 qts                        | 6 of 8 qts                        | 7 of 8 qts                        | 4 of 8 qts                                |  |
| Rehabilitation                                                   | 2 Center Rehab        | Outperform  3 of 8 qts Outperform                   | Outperform  2 of 8 qts Outperform         | Outperform  3 of 8 qts Outperform | Outperform  3 of 8 qts Outperform         | Outperform  3 of 8 qts Outperform | Outperform  5 of 8 qts Outperform | Outperform  2 of 8 qts Outperform | Outperform  2 of 8 qts Outperform         |  |
| Med-Surg                                                         | 2 North               | 3 of 8 qts<br>Outperform                            | 4 of 8 qts<br>Outperform                  | 5 of 8 qts<br>Outperform          | 3 of 8 qts<br>Outperform                  | 7 of 8 qts Outperform             | 6 of 8 qts Outperform             | 4 of 8 qts<br>Outperform          | 3 of 8 qts Outperform                     |  |
| Med-Surg                                                         | 3 North               | 6 of 8 qts Outperform                               | 6 of 8 qts<br>Outperform                  | 6 of 8 qts<br>Outperform          | 6 of 8 qts<br>Outperform                  | 7 of 8 qts<br>Outperform          | 5 of 8 qts<br>Outperform          | 6 of 8 qts<br>Outperform          | 6 of 8 qts<br>Outperform                  |  |
| Medical                                                          | 5 North               | 4 of 8 qts<br>Outperform                            | 6 of 8 qts<br>Outperform                  | 4 of 8 qts<br>Outperform          | 1 of 8 qts<br>Outperform                  | 6 of 8 qts<br>Outperform          | 4 of 8 qts<br>Outperform          | 5 of 8 qts<br>Outperform          | 1 of 8 qts<br>Outperform                  |  |
| Step Down                                                        | 5 South               | 2 of 8 qts<br>Outperform                            | 1 of 8 qts<br>Outperform                  | 5 of 8 qts<br>Outperform          | 3 of 8 qts<br>Outperform                  | 0 of 8 qts<br>Outperform          | 3 of 8 qts<br>Outperform          | 0 of 8 qts<br>Outperform          | 1 of 8 qts<br>Outperform                  |  |
| Critical Care                                                    | ICU CritCare          | 5 of 8 qts<br>Outperform                            | 4 of 8 qts<br>Outperform                  | 6 of 8 qts<br>Outperform          | 6 of 8 qts<br>Outperform                  | 6 of 8 qts<br>Outperform          | 6 of 8 qts<br>Outperform          | 6 of 8 qts<br>Outperform          | 6 of 8 qts<br>Outperform                  |  |
| Labor &<br>Delivery                                              | Labor and<br>Delivery | N/A not collected by vendor                         | N/A not collected by vendor               | N/A not collected by vendor       | N/A not collected by vendor               | N/A not collected by vendor       | N/A not collected by vendor       | N/A not collected by vendor       | N/A not collected by vendor               |  |
| Ante/Post<br>Partum                                              | 4 South               | 6 of 8 qts Outperform                               | 7 of 8 qts<br>Outperform                  | 6 of 8 qts<br>Outperform          | 8 of 8 qts<br>Outperform                  | 6 of 8 qts<br>Outperform          | 4 of 8 qts<br>Outperform          | 8 of 8 qts<br>Outperform          | 6 of 8 qts<br>Outperform                  |  |
| Pediatrics                                                       | Pediatrics            | N/A not collected by vendor                         | N/A not collected by vendor               | N/A not collected by vendor       | N/A not collected by vendor               | N/A not collected by vendor       | N/A not collected by vendor       | N/A not collected by vendor       | N/A not collected by vendor               |  |
| Psychiatric                                                      | 1 South               | 1 of 8 qts<br>Outperform                            | 3 of 8 qts<br>Outperform                  | 3 of 8 qts<br>Outperform          | 3 of 8 qts<br>Outperform                  | 3 of 8 qts<br>Outperform          | 2 of 8 qts<br>Outperform          | 1 of 8 qts<br>Outperform          | 3 of 8 qts<br>Outperform                  |  |
| Psychiatric                                                      | 2 South               | 4 of 8 qts<br>Outperform                            | 7 of 8 qts<br>Outperform                  | 5 of 8 qts<br>Outperform          | 6 of 8 qts<br>Outperform                  | 5 of 8 qts<br>Outperform          | 5 of 8 qts<br>Outperform          | 6 of 8 qts<br>Outperform          | 5 of 8 qts<br>Outperform                  |  |
| Number of Units Outperforming in Each Quality Indicator Category |                       | <b>4</b> of <b>10</b> Units<br>Outperform           | <b>5</b> of <b>10</b> Units<br>Outperform | 7 of 10 Units Outperform          | <b>5</b> of <b>10</b> Units<br>Outperform | 7 of 10 Units Outperform          | 6 of 10 Units<br>Outperform       | 6 of 10 Units Outperform          | <b>4</b> of <b>10</b> Units<br>Outperform |  |