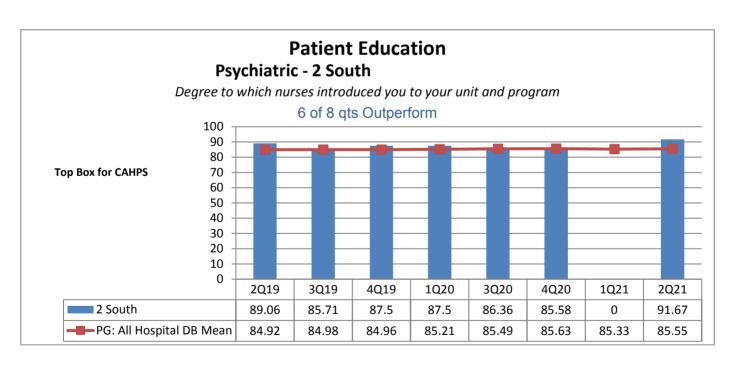

|                                                                  | Phelps Hospital       |                                                     |                                           |                                   |                                           |                                   |                                   |                                   |                                           |  |
|------------------------------------------------------------------|-----------------------|-----------------------------------------------------|-------------------------------------------|-----------------------------------|-------------------------------------------|-----------------------------------|-----------------------------------|-----------------------------------|-------------------------------------------|--|
| Unit Type                                                        | Unit                  | Patient<br>Engagement/<br>Patient-<br>Centered Care | Service<br>Recovery                       | Courtesy &<br>Respect             | Responsive-<br>ness                       | Care<br>Coordination              | Careful<br>Listening              | Patient<br>Education              | Safety                                    |  |
| Surgical                                                         | 2 Center Ortho        | 8 of 8 qts                                          | 6 of 8 qts                                | 5 of 8 qts                        | 7 of 8 qts                                | 6 of 8 qts                        | 6 of 8 qts                        | 7 of 8 qts                        | 4 of 8 qts                                |  |
| Rehabilitation                                                   | 2 Center Rehab        | Outperform  3 of 8 qts Outperform                   | Outperform  2 of 8 qts Outperform         | Outperform  3 of 8 qts Outperform | Outperform  3 of 8 qts Outperform         | Outperform  3 of 8 qts Outperform | Outperform  5 of 8 qts Outperform | Outperform  2 of 8 qts Outperform | Outperform  2 of 8 qts Outperform         |  |
| Med-Surg                                                         | 2 North               | 3 of 8 qts<br>Outperform                            | 4 of 8 qts<br>Outperform                  | 5 of 8 qts<br>Outperform          | 3 of 8 qts<br>Outperform                  | 7 of 8 qts Outperform             | 6 of 8 qts Outperform             | 4 of 8 qts<br>Outperform          | 3 of 8 qts Outperform                     |  |
| Med-Surg                                                         | 3 North               | 6 of 8 qts Outperform                               | 6 of 8 qts<br>Outperform                  | 6 of 8 qts<br>Outperform          | 6 of 8 qts<br>Outperform                  | 7 of 8 qts<br>Outperform          | 5 of 8 qts<br>Outperform          | 6 of 8 qts<br>Outperform          | 6 of 8 qts<br>Outperform                  |  |
| Medical                                                          | 5 North               | 4 of 8 qts<br>Outperform                            | 6 of 8 qts<br>Outperform                  | 4 of 8 qts<br>Outperform          | 1 of 8 qts<br>Outperform                  | 6 of 8 qts<br>Outperform          | 4 of 8 qts<br>Outperform          | 5 of 8 qts<br>Outperform          | 1 of 8 qts<br>Outperform                  |  |
| Step Down                                                        | 5 South               | 2 of 8 qts<br>Outperform                            | 1 of 8 qts<br>Outperform                  | 5 of 8 qts<br>Outperform          | 3 of 8 qts<br>Outperform                  | 0 of 8 qts<br>Outperform          | 3 of 8 qts<br>Outperform          | 0 of 8 qts<br>Outperform          | 1 of 8 qts<br>Outperform                  |  |
| Critical Care                                                    | ICU CritCare          | 5 of 8 qts<br>Outperform                            | 4 of 8 qts<br>Outperform                  | 6 of 8 qts<br>Outperform          | 6 of 8 qts<br>Outperform                  | 6 of 8 qts<br>Outperform          | 6 of 8 qts<br>Outperform          | 6 of 8 qts<br>Outperform          | 6 of 8 qts<br>Outperform                  |  |
| Labor &<br>Delivery                                              | Labor and<br>Delivery | N/A not collected by vendor                         | N/A not collected by vendor               | N/A not collected by vendor       | N/A not collected by vendor               | N/A not collected by vendor       | N/A not collected by vendor       | N/A not collected by vendor       | N/A not collected by vendor               |  |
| Ante/Post<br>Partum                                              | 4 South               | 6 of 8 qts Outperform                               | 7 of 8 qts<br>Outperform                  | 6 of 8 qts<br>Outperform          | 8 of 8 qts<br>Outperform                  | 6 of 8 qts<br>Outperform          | 4 of 8 qts<br>Outperform          | 8 of 8 qts<br>Outperform          | 6 of 8 qts<br>Outperform                  |  |
| Pediatrics                                                       | Pediatrics            | N/A not collected by vendor                         | N/A not collected by vendor               | N/A not collected by vendor       | N/A not collected by vendor               | N/A not collected by vendor       | N/A not collected by vendor       | N/A not collected by vendor       | N/A not collected by vendor               |  |
| Psychiatric                                                      | 1 South               | 1 of 8 qts<br>Outperform                            | 3 of 8 qts<br>Outperform                  | 3 of 8 qts<br>Outperform          | 3 of 8 qts<br>Outperform                  | 3 of 8 qts<br>Outperform          | 2 of 8 qts<br>Outperform          | 1 of 8 qts<br>Outperform          | 3 of 8 qts<br>Outperform                  |  |
| Psychiatric                                                      | 2 South               | 4 of 8 qts<br>Outperform                            | 7 of 8 qts<br>Outperform                  | 5 of 8 qts<br>Outperform          | 6 of 8 qts<br>Outperform                  | 5 of 8 qts<br>Outperform          | 5 of 8 qts<br>Outperform          | 6 of 8 qts<br>Outperform          | 5 of 8 qts<br>Outperform                  |  |
| Number of Units Outperforming in Each Quality Indicator Category |                       | <b>4</b> of <b>10</b> Units<br>Outperform           | <b>5</b> of <b>10</b> Units<br>Outperform | 7 of 10 Units Outperform          | <b>5</b> of <b>10</b> Units<br>Outperform | 7 of 10 Units Outperform          | 6 of 10 Units<br>Outperform       | 6 of 10 Units Outperform          | <b>4</b> of <b>10</b> Units<br>Outperform |  |