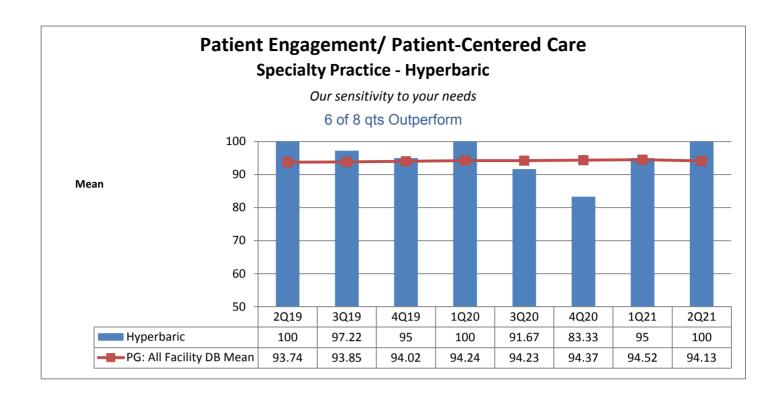

| Patient     |          |            |                 |              |           |           |        |
|-------------|----------|------------|-----------------|--------------|-----------|-----------|--------|
| Engagement/ | Service  | Courtesy & |                 | Care         | Careful   | Patient   |        |
| Patient-    | Recovery | Respect    | Responsive-ness | Coordination | Listening | Education | Safety |
| 40%         | 50%      | 70%        | 50%             | 70%          | 60%       | 60%       | 40%    |
|             |          |            |                 |              |           |           |        |
|             |          |            |                 |              |           |           |        |