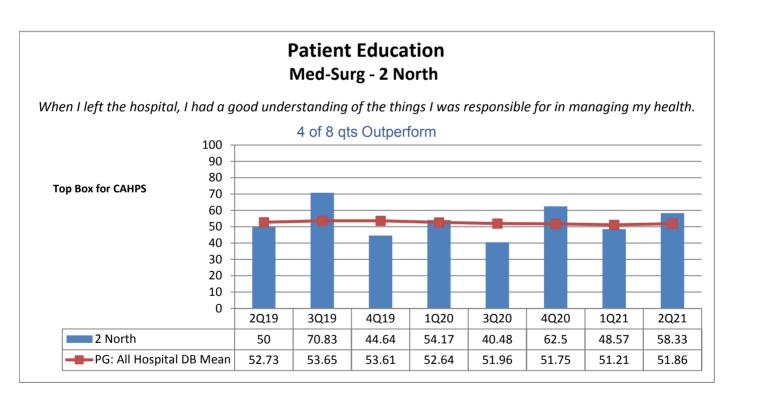

## Patient Education Med-Surg - 3 North

When I left the hospital, I had a good understanding of the things I was responsible for in managing my health.

| Phelps Hospital  * less than 8 quarters of data                     |                                    |                                                       |                                                       |                                                       |                                                       |                                                       |                                                       |                                                       |                                        |                                                      |
|---------------------------------------------------------------------|------------------------------------|-------------------------------------------------------|-------------------------------------------------------|-------------------------------------------------------|-------------------------------------------------------|-------------------------------------------------------|-------------------------------------------------------|-------------------------------------------------------|----------------------------------------|------------------------------------------------------|
| Unit Type                                                           | Unit                               | Patient<br>Engagement/<br>Patient-<br>Centered Care   | Patient<br>Education                                  | Care<br>Coordination                                  | Safety                                                | Service<br>Recovery                                   | Courtesy &<br>Respect                                 | Responsivene<br>ss                                    | Pain                                   | Careful<br>Listening                                 |
| Operating Room                                                      | OR                                 | N/A<br>not collected by<br>vendor                     | N/A<br>not collected by<br>vendor      | N/A<br>not collected by<br>vendor                    |
| Rehabilitation                                                      | Out-Patient Behavioral<br>Health   | NIZA                                                  | N/A<br>not collected by<br>vendor                     | N/A<br>not collected by<br>vendor      | N/A<br>not collected by<br>vendor                    |
| Ambulatory                                                          | Pain Center                        | ★ 5 of 8 qts                                          | 6 of 8 qts                                            | 4 of 8 qts                                            | 6 of 8 qts                                            | 4 of 8 ats                                            | ★ 5 of 8 qts                                          | 4 of 8 ats                                            | 4 of 8 ats                             | 4 of 8 ats                                           |
| Emergency<br>Department                                             | Emergency Dept.                    | Outperform*                                           | Outperform*                                           | Outperform                                            | Outperform *                                          | Outperform                                            | Outperform*                                           | Outperform                                            | Outperform                             | Outperform                                           |
| ·                                                                   |                                    | 6 of 8 qts<br>Outperform                              | 8 of 8 qts<br>Outperform                              | 7 of 8 qts<br>Outperform                              | 4 of 8 qts<br>Outperform *                            | 8 of 8 qts<br>Outperform                              | 7 of 8 qts<br>Outperform                              | 8 of 8 qts<br>Outperform                              | 6 of 8 qts<br>Outperform               | 7 of 8 qts<br>Outperform                             |
| Specialty<br>Practice                                               | Wound Healing<br>Institute (Wound) | 1 of 8 qts<br>Outperform                              | 5 of 8 qts<br>Outperform                              | 5 of 8 qts<br>Outperform                              | 6 of 8 qts<br>Outperform                              | 2 of 8 qts<br>Outperform                              | 8 of 8 qts<br>Outperform                              | 0 of 8 qts<br>Outperform                              | 2 of 8 qts<br>Outperform               | 3 of 8 qts<br>Outperform                             |
| Specialty<br>Practice                                               | Radiology (IntrvRad)               | 5 of 8 qts<br>Outperform*                             | 7 of 8 qts<br>Outperform*                             | 4 of 8 qts<br>Outperform                              | 4 of 8 qts<br>Outperform*                             | 4 of 8 qts<br>Outperform *                            | 3 of 8 qts<br>Outperform*                             | 4 of 8 qts<br>Outperform *                            | 5 of 8 qts<br>Outperform               | 4 of 8 qts<br>Outperform *                           |
| Specialty<br>Practice                                               | Hyperbaric                         | ★ 6 of 8 qts                                          | ★ 6 of 8 qts                                          | 7 of 8 qts                                            | 7 of 8 qts                                            | ★ 6 of 8 qts                                          | ★ 6 of 8 qts                                          | 7 of 8 qts                                            | 6 of 8 qts                             | ★ 5 of 8 qts                                         |
| Specialty<br>Practice                                               | Cardiovascular<br>(Services)       | Outperform  t  5 of 8 qts                             | Outperform  t  5 of 8 qts                             | Outperform  7 of 8 qts                                | Outperform*  7 of 8 qts                               | Outperform  to 5 of 8 qts                             | Outperform  the Gof 8 qts                             | Outperform  t  5 of 8 qts                             | Outperform  the God of 8 qts           | Outperform  the G of 8 qts                           |
| Oncology                                                            | Infusion Center/ Unit              | Outperform*                                           | Outperform*                                           | Outperform                                            | Outperform*                                           | Outperform                                            | Outperform*                                           | Outperform                                            | Outperform                             | Outperform                                           |
|                                                                     |                                    | 5 of 8 qts<br>Outperform                              | 5 of 8 qts<br>Outperform                              | 6 of 8 qts<br>Outperform                              | 5 of 8 qts<br>Outperform                              | 0 of 8 qts<br>Outperform                              | 5 of 8 qts<br>Outperform                              | 2 of 8 qts<br>Outperform                              | 7 of 8 qts<br>Outperform               | 5 of 8 qts<br>Outperform                             |
| PACU                                                                | PACU (Ambulatory<br>Surgery)       | 7 of 8 qts<br>Outperform                              | 4 of 8 qts<br>Outperform                              | 5 of 8 qts<br>Outperform                              | 6 of 8 qts<br>Outperform                              | 4 of 8 qts<br>Outperform                              | 4 of 8 qts<br>Outperform                              | 4 of 8 qts<br>Outperform                              | 2 of 8 qts<br>Outperform               | 4 of 8 qts<br>Outperform                             |
| Same Day/<br>Ambulatory<br>Procedure                                | Endoscopy                          | **************************************                | 7 of 8 qts                                            | 4 of 8 qts                                            | **************************************                | 7 of 8 qts                                            | ★ 6 of 8 qts                                          | 7 of 8 qts                                            | ************************************** | 7 of 8 qts                                           |
| Same Day/<br>Ambulatory<br>Procedure                                | ASU (Ambulatory<br>Surgery)        | Outperform N/A grouped with PACU (Ambulatory Surgery) | Outperform N/A 0 of 8 qts Outperform   | Outperform N/A grouped with PAC (Ambulatory Surgery) |
| Pre-Operative                                                       | PSA                                | N/A<br>not collected by                               | N/A<br>0                               | N/A<br>not collected by                              |
| Number of Units Outperforming in<br>Each Quality Indicator Category |                                    | vendor  8 of 9 Units Outperform                       | 8 of 9 Units Outperform                               | vendor  6 of ¶Units Outperform                        | vendor  7 of 9 Units Outperform                       | vendor  3 of 8 Units Outperform                       | 7 of 9 Units Outperform                               | vendor  4 of 9 Units Outperform                       | 6 of 9 Units<br>Outperform             | 4 of 9 Units Outperform                              |
|                                                                     |                                    | Patient Engagement/ Patient-Centered Care             |                                                       | Care Coordination                                     |                                                       | Service Recovery                                      | Courtesy &<br>Respect                                 | Responsiveness                                        | Pain                                   | Careful Listening                                    |
|                                                                     |                                    | 88.89%                                                | 88.89%                                                | 66.67%                                                | 77.78%                                                | 37.50%                                                | 77.78%                                                | 44.44%                                                | 66.67%                                 | 44.44                                                |
|                                                                     |                                    | *                                                     | *                                                     |                                                       | *                                                     |                                                       | *                                                     |                                                       |                                        |                                                      |