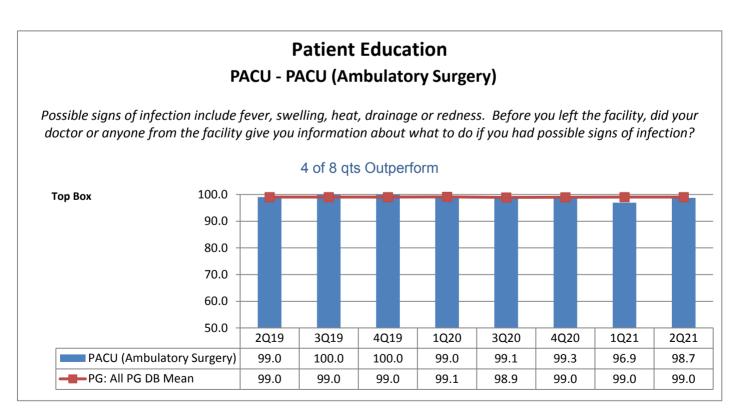

## Patient Education Same Day/ Ambulatory Procedure - Endoscopy

Possible signs of infection include fever, swelling, heat, drainage or redness. Before you left the facility, did your doctor or anyone from the facility give you information about what to do if you had possible signs of infection?