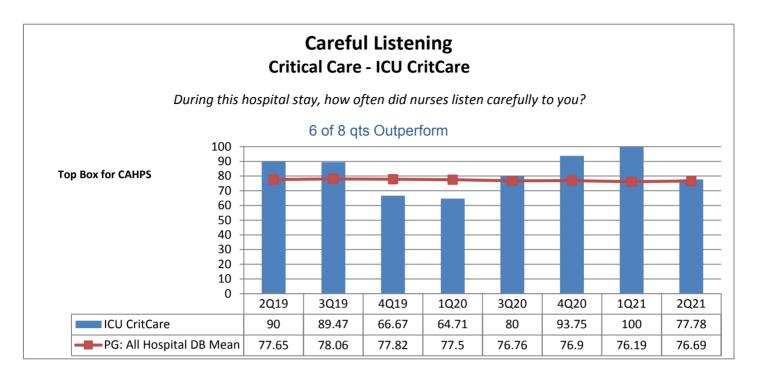

## **Category 9: Careful Listening**

- ☐ Majority of the units **do not** outperform the benchmark (all hospitals mean) the majority of the time. 44%
- Continue to meet the Magnet requirement for ambulatory units since in 4 categories the majority of the units outperform the benchmark the majority of time.

|                                                                  | Phelps Hospital       |                                                     |                                           |                                   |                                           |                                   |                                   |                                   |                                           |  |
|------------------------------------------------------------------|-----------------------|-----------------------------------------------------|-------------------------------------------|-----------------------------------|-------------------------------------------|-----------------------------------|-----------------------------------|-----------------------------------|-------------------------------------------|--|
| Unit Type                                                        | Unit                  | Patient<br>Engagement/<br>Patient-<br>Centered Care | Service<br>Recovery                       | Courtesy &<br>Respect             | Responsive-<br>ness                       | Care<br>Coordination              | Careful<br>Listening              | Patient<br>Education              | Safety                                    |  |
| Surgical                                                         | 2 Center Ortho        | 8 of 8 qts                                          | 6 of 8 qts                                | 5 of 8 qts                        | 7 of 8 qts                                | 6 of 8 qts                        | 6 of 8 qts                        | 7 of 8 qts                        | 4 of 8 qts                                |  |
| Rehabilitation                                                   | 2 Center Rehab        | Outperform  3 of 8 qts Outperform                   | Outperform  2 of 8 qts Outperform         | Outperform  3 of 8 qts Outperform | Outperform  3 of 8 qts Outperform         | Outperform  3 of 8 qts Outperform | Outperform  5 of 8 qts Outperform | Outperform  2 of 8 qts Outperform | Outperform  2 of 8 qts Outperform         |  |
| Med-Surg                                                         | 2 North               | 3 of 8 qts<br>Outperform                            | 4 of 8 qts<br>Outperform                  | 5 of 8 qts<br>Outperform          | 3 of 8 qts<br>Outperform                  | 7 of 8 qts Outperform             | 6 of 8 qts Outperform             | 4 of 8 qts<br>Outperform          | 3 of 8 qts Outperform                     |  |
| Med-Surg                                                         | 3 North               | 6 of 8 qts Outperform                               | 6 of 8 qts<br>Outperform                  | 6 of 8 qts<br>Outperform          | 6 of 8 qts<br>Outperform                  | 7 of 8 qts<br>Outperform          | 5 of 8 qts<br>Outperform          | 6 of 8 qts<br>Outperform          | 6 of 8 qts<br>Outperform                  |  |
| Medical                                                          | 5 North               | 4 of 8 qts<br>Outperform                            | 6 of 8 qts<br>Outperform                  | 4 of 8 qts<br>Outperform          | 1 of 8 qts<br>Outperform                  | 6 of 8 qts<br>Outperform          | 4 of 8 qts<br>Outperform          | 5 of 8 qts<br>Outperform          | 1 of 8 qts<br>Outperform                  |  |
| Step Down                                                        | 5 South               | 2 of 8 qts<br>Outperform                            | 1 of 8 qts<br>Outperform                  | 5 of 8 qts<br>Outperform          | 3 of 8 qts<br>Outperform                  | 0 of 8 qts<br>Outperform          | 3 of 8 qts<br>Outperform          | 0 of 8 qts<br>Outperform          | 1 of 8 qts<br>Outperform                  |  |
| Critical Care                                                    | ICU CritCare          | 5 of 8 qts<br>Outperform                            | 4 of 8 qts<br>Outperform                  | 6 of 8 qts<br>Outperform          | 6 of 8 qts<br>Outperform                  | 6 of 8 qts<br>Outperform          | 6 of 8 qts<br>Outperform          | 6 of 8 qts<br>Outperform          | 6 of 8 qts<br>Outperform                  |  |
| Labor &<br>Delivery                                              | Labor and<br>Delivery | N/A not collected by vendor                         | N/A not collected by vendor               | N/A not collected by vendor       | N/A not collected by vendor               | N/A not collected by vendor       | N/A not collected by vendor       | N/A not collected by vendor       | N/A not collected by vendor               |  |
| Ante/Post<br>Partum                                              | 4 South               | 6 of 8 qts Outperform                               | 7 of 8 qts<br>Outperform                  | 6 of 8 qts<br>Outperform          | 8 of 8 qts<br>Outperform                  | 6 of 8 qts<br>Outperform          | 4 of 8 qts<br>Outperform          | 8 of 8 qts<br>Outperform          | 6 of 8 qts<br>Outperform                  |  |
| Pediatrics                                                       | Pediatrics            | N/A not collected by vendor                         | N/A not collected by vendor               | N/A not collected by vendor       | N/A not collected by vendor               | N/A not collected by vendor       | N/A not collected by vendor       | N/A not collected by vendor       | N/A not collected by vendor               |  |
| Psychiatric                                                      | 1 South               | 1 of 8 qts<br>Outperform                            | 3 of 8 qts<br>Outperform                  | 3 of 8 qts<br>Outperform          | 3 of 8 qts<br>Outperform                  | 3 of 8 qts<br>Outperform          | 2 of 8 qts<br>Outperform          | 1 of 8 qts<br>Outperform          | 3 of 8 qts<br>Outperform                  |  |
| Psychiatric                                                      | 2 South               | 4 of 8 qts<br>Outperform                            | 7 of 8 qts<br>Outperform                  | 5 of 8 qts<br>Outperform          | 6 of 8 qts<br>Outperform                  | 5 of 8 qts<br>Outperform          | 5 of 8 qts<br>Outperform          | 6 of 8 qts<br>Outperform          | 5 of 8 qts<br>Outperform                  |  |
| Number of Units Outperforming in Each Quality Indicator Category |                       | <b>4</b> of <b>10</b> Units<br>Outperform           | <b>5</b> of <b>10</b> Units<br>Outperform | 7 of 10 Units Outperform          | <b>5</b> of <b>10</b> Units<br>Outperform | 7 of 10 Units Outperform          | 6 of 10 Units<br>Outperform       | 6 of 10 Units Outperform          | <b>4</b> of <b>10</b> Units<br>Outperform |  |