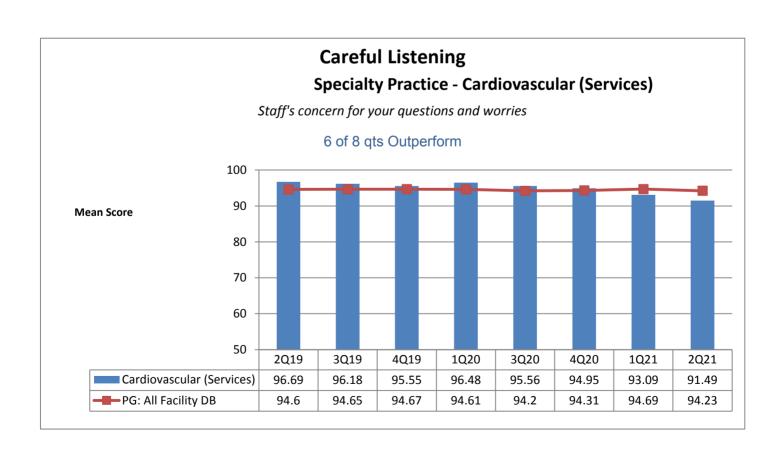

## Patient Education Med-Surg - 3 North

When I left the hospital, I had a good understanding of the things I was responsible for in managing my health.

| Phelps Hospital  * less than 8 quarters of data                     |                                    |                                                       |                                                       |                                                       |                                                       |                                                       |                                                       |                                                       |                                        |                                                      |
|---------------------------------------------------------------------|------------------------------------|-------------------------------------------------------|-------------------------------------------------------|-------------------------------------------------------|-------------------------------------------------------|-------------------------------------------------------|-------------------------------------------------------|-------------------------------------------------------|----------------------------------------|------------------------------------------------------|
| Unit Type                                                           | Unit                               | Patient<br>Engagement/<br>Patient-<br>Centered Care   | Patient<br>Education                                  | Care<br>Coordination                                  | Safety                                                | Service<br>Recovery                                   | Courtesy &<br>Respect                                 | Responsivene<br>ss                                    | Pain                                   | Careful<br>Listening                                 |
| Operating Room                                                      | OR                                 | N/A<br>not collected by<br>vendor                     | N/A<br>not collected by<br>vendor      | N/A<br>not collected by<br>vendor                    |
| Rehabilitation                                                      | Out-Patient Behavioral<br>Health   | NIZA                                                  | N/A<br>not collected by<br>vendor                     | N/A<br>not collected by<br>vendor      | N/A<br>not collected by<br>vendor                    |
| Ambulatory                                                          | Pain Center                        | ★ 5 of 8 qts                                          | 6 of 8 qts                                            | 4 of 8 qts                                            | 6 of 8 qts                                            | 4 of 8 ats                                            | ★ 5 of 8 qts                                          | 4 of 8 ats                                            | 4 of 8 ats                             | 4 of 8 ats                                           |
| Emergency<br>Department                                             | Emergency Dept.                    | Outperform*                                           | Outperform*                                           | Outperform                                            | Outperform *                                          | Outperform                                            | Outperform*                                           | Outperform                                            | Outperform                             | Outperform                                           |
| ·                                                                   |                                    | 6 of 8 qts<br>Outperform                              | 8 of 8 qts<br>Outperform                              | 7 of 8 qts<br>Outperform                              | 4 of 8 qts<br>Outperform *                            | 8 of 8 qts<br>Outperform                              | 7 of 8 qts<br>Outperform                              | 8 of 8 qts<br>Outperform                              | 6 of 8 qts<br>Outperform               | 7 of 8 qts<br>Outperform                             |
| Specialty<br>Practice                                               | Wound Healing<br>Institute (Wound) | 1 of 8 qts<br>Outperform                              | 5 of 8 qts<br>Outperform                              | 5 of 8 qts<br>Outperform                              | 6 of 8 qts<br>Outperform                              | 2 of 8 qts<br>Outperform                              | 8 of 8 qts<br>Outperform                              | 0 of 8 qts<br>Outperform                              | 2 of 8 qts<br>Outperform               | 3 of 8 qts<br>Outperform                             |
| Specialty<br>Practice                                               | Radiology (IntrvRad)               | 5 of 8 qts<br>Outperform*                             | 7 of 8 qts<br>Outperform*                             | 4 of 8 qts<br>Outperform                              | 4 of 8 qts<br>Outperform*                             | 4 of 8 qts<br>Outperform *                            | 3 of 8 qts<br>Outperform*                             | 4 of 8 qts<br>Outperform *                            | 5 of 8 qts<br>Outperform               | 4 of 8 qts<br>Outperform *                           |
| Specialty<br>Practice                                               | Hyperbaric                         | ★ 6 of 8 qts                                          | ★ 6 of 8 qts                                          | 7 of 8 qts                                            | 7 of 8 qts                                            | ★ 6 of 8 qts                                          | ★ 6 of 8 qts                                          | 7 of 8 qts                                            | 6 of 8 qts                             | ★ 5 of 8 qts                                         |
| Specialty<br>Practice                                               | Cardiovascular<br>(Services)       | Outperform  t  5 of 8 qts                             | Outperform  t  5 of 8 qts                             | Outperform  7 of 8 qts                                | Outperform*  7 of 8 qts                               | Outperform  to 5 of 8 qts                             | Outperform  the Gof 8 qts                             | Outperform  t  5 of 8 qts                             | Outperform  the God of 8 qts           | Outperform  the G of 8 qts                           |
| Oncology                                                            | Infusion Center/ Unit              | Outperform*                                           | Outperform*                                           | Outperform                                            | Outperform*                                           | Outperform                                            | Outperform*                                           | Outperform                                            | Outperform                             | Outperform                                           |
|                                                                     |                                    | 5 of 8 qts<br>Outperform                              | 5 of 8 qts<br>Outperform                              | 6 of 8 qts<br>Outperform                              | 5 of 8 qts<br>Outperform                              | 0 of 8 qts<br>Outperform                              | 5 of 8 qts<br>Outperform                              | 2 of 8 qts<br>Outperform                              | 7 of 8 qts<br>Outperform               | 5 of 8 qts<br>Outperform                             |
| PACU                                                                | PACU (Ambulatory<br>Surgery)       | 7 of 8 qts<br>Outperform                              | 4 of 8 qts<br>Outperform                              | 5 of 8 qts<br>Outperform                              | 6 of 8 qts<br>Outperform                              | 4 of 8 qts<br>Outperform                              | 4 of 8 qts<br>Outperform                              | 4 of 8 qts<br>Outperform                              | 2 of 8 qts<br>Outperform               | 4 of 8 qts<br>Outperform                             |
| Same Day/<br>Ambulatory<br>Procedure                                | Endoscopy                          | **************************************                | 7 of 8 qts                                            | 4 of 8 qts                                            | **************************************                | 7 of 8 qts                                            | ★ 6 of 8 qts                                          | 7 of 8 qts                                            | ************************************** | 7 of 8 qts                                           |
| Same Day/<br>Ambulatory<br>Procedure                                | ASU (Ambulatory<br>Surgery)        | Outperform N/A grouped with PACU (Ambulatory Surgery) | Outperform N/A 0 of 8 qts Outperform   | Outperform N/A grouped with PAC (Ambulatory Surgery) |
| Pre-Operative                                                       | PSA                                | N/A<br>not collected by                               | N/A<br>0                               | N/A<br>not collected by                              |
| Number of Units Outperforming in<br>Each Quality Indicator Category |                                    | vendor  8 of 9 Units Outperform                       | 8 of 9 Units Outperform                               | vendor  6 of ¶Units Outperform                        | vendor  7 of 9 Units Outperform                       | vendor  3 of 8 Units Outperform                       | 7 of 9 Units Outperform                               | vendor  4 of 9 Units Outperform                       | 6 of 9 Units<br>Outperform             | 4 of 9 Units Outperform                              |
|                                                                     |                                    | Patient Engagement/ Patient-Centered Care             |                                                       | Care Coordination                                     |                                                       | Service Recovery                                      | Courtesy &<br>Respect                                 | Responsiveness                                        | Pain                                   | Careful Listening                                    |
|                                                                     |                                    | 88.89%                                                | 88.89%                                                | 66.67%                                                | 77.78%                                                | 37.50%                                                | 77.78%                                                | 44.44%                                                | 66.67%                                 | 44.44                                                |
|                                                                     |                                    | *                                                     | *                                                     |                                                       | *                                                     |                                                       | *                                                     |                                                       |                                        |                                                      |