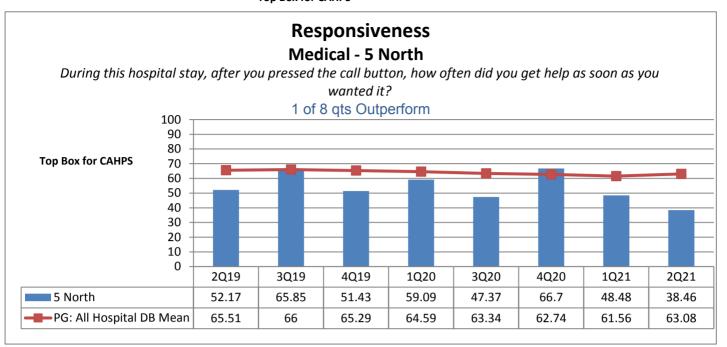

### **Category 7: Responsiveness**

☐ Majority of the units **do not** outperform the benchmark (all hospitals mean) the majority of the time. 44%

|                                                                  | Phelps Hospital       |                                                     |                                           |                                   |                                           |                                   |                                   |                                   |                                           |  |
|------------------------------------------------------------------|-----------------------|-----------------------------------------------------|-------------------------------------------|-----------------------------------|-------------------------------------------|-----------------------------------|-----------------------------------|-----------------------------------|-------------------------------------------|--|
| Unit Type                                                        | Unit                  | Patient<br>Engagement/<br>Patient-<br>Centered Care | Service<br>Recovery                       | Courtesy &<br>Respect             | Responsive-<br>ness                       | Care<br>Coordination              | Careful<br>Listening              | Patient<br>Education              | Safety                                    |  |
| Surgical                                                         | 2 Center Ortho        | 8 of 8 qts                                          | 6 of 8 qts                                | 5 of 8 qts                        | 7 of 8 qts                                | 6 of 8 qts                        | 6 of 8 qts                        | 7 of 8 qts                        | 4 of 8 qts                                |  |
| Rehabilitation                                                   | 2 Center Rehab        | Outperform  3 of 8 qts Outperform                   | Outperform  2 of 8 qts Outperform         | Outperform  3 of 8 qts Outperform | Outperform  3 of 8 qts Outperform         | Outperform  3 of 8 qts Outperform | Outperform  5 of 8 qts Outperform | Outperform  2 of 8 qts Outperform | Outperform  2 of 8 qts Outperform         |  |
| Med-Surg                                                         | 2 North               | 3 of 8 qts<br>Outperform                            | 4 of 8 qts<br>Outperform                  | 5 of 8 qts<br>Outperform          | 3 of 8 qts<br>Outperform                  | 7 of 8 qts Outperform             | 6 of 8 qts Outperform             | 4 of 8 qts<br>Outperform          | 3 of 8 qts Outperform                     |  |
| Med-Surg                                                         | 3 North               | 6 of 8 qts Outperform                               | 6 of 8 qts<br>Outperform                  | 6 of 8 qts<br>Outperform          | 6 of 8 qts<br>Outperform                  | 7 of 8 qts<br>Outperform          | 5 of 8 qts<br>Outperform          | 6 of 8 qts<br>Outperform          | 6 of 8 qts<br>Outperform                  |  |
| Medical                                                          | 5 North               | 4 of 8 qts<br>Outperform                            | 6 of 8 qts<br>Outperform                  | 4 of 8 qts<br>Outperform          | 1 of 8 qts<br>Outperform                  | 6 of 8 qts<br>Outperform          | 4 of 8 qts<br>Outperform          | 5 of 8 qts<br>Outperform          | 1 of 8 qts<br>Outperform                  |  |
| Step Down                                                        | 5 South               | 2 of 8 qts<br>Outperform                            | 1 of 8 qts<br>Outperform                  | 5 of 8 qts<br>Outperform          | 3 of 8 qts<br>Outperform                  | 0 of 8 qts<br>Outperform          | 3 of 8 qts<br>Outperform          | 0 of 8 qts<br>Outperform          | 1 of 8 qts<br>Outperform                  |  |
| Critical Care                                                    | ICU CritCare          | 5 of 8 qts<br>Outperform                            | 4 of 8 qts<br>Outperform                  | 6 of 8 qts<br>Outperform          | 6 of 8 qts<br>Outperform                  | 6 of 8 qts<br>Outperform          | 6 of 8 qts<br>Outperform          | 6 of 8 qts<br>Outperform          | 6 of 8 qts<br>Outperform                  |  |
| Labor &<br>Delivery                                              | Labor and<br>Delivery | N/A not collected by vendor                         | N/A not collected by vendor               | N/A not collected by vendor       | N/A not collected by vendor               | N/A not collected by vendor       | N/A not collected by vendor       | N/A not collected by vendor       | N/A not collected by vendor               |  |
| Ante/Post<br>Partum                                              | 4 South               | 6 of 8 qts Outperform                               | 7 of 8 qts<br>Outperform                  | 6 of 8 qts<br>Outperform          | 8 of 8 qts<br>Outperform                  | 6 of 8 qts<br>Outperform          | 4 of 8 qts<br>Outperform          | 8 of 8 qts<br>Outperform          | 6 of 8 qts<br>Outperform                  |  |
| Pediatrics                                                       | Pediatrics            | N/A not collected by vendor                         | N/A not collected by vendor               | N/A not collected by vendor       | N/A not collected by vendor               | N/A not collected by vendor       | N/A not collected by vendor       | N/A not collected by vendor       | N/A not collected by vendor               |  |
| Psychiatric                                                      | 1 South               | 1 of 8 qts<br>Outperform                            | 3 of 8 qts<br>Outperform                  | 3 of 8 qts<br>Outperform          | 3 of 8 qts<br>Outperform                  | 3 of 8 qts<br>Outperform          | 2 of 8 qts<br>Outperform          | 1 of 8 qts<br>Outperform          | 3 of 8 qts<br>Outperform                  |  |
| Psychiatric                                                      | 2 South               | 4 of 8 qts<br>Outperform                            | 7 of 8 qts<br>Outperform                  | 5 of 8 qts<br>Outperform          | 6 of 8 qts<br>Outperform                  | 5 of 8 qts<br>Outperform          | 5 of 8 qts<br>Outperform          | 6 of 8 qts<br>Outperform          | 5 of 8 qts<br>Outperform                  |  |
| Number of Units Outperforming in Each Quality Indicator Category |                       | <b>4</b> of <b>10</b> Units<br>Outperform           | <b>5</b> of <b>10</b> Units<br>Outperform | 7 of 10 Units Outperform          | <b>5</b> of <b>10</b> Units<br>Outperform | 7 of 10 Units Outperform          | 6 of 10 Units<br>Outperform       | 6 of 10 Units Outperform          | <b>4</b> of <b>10</b> Units<br>Outperform |  |