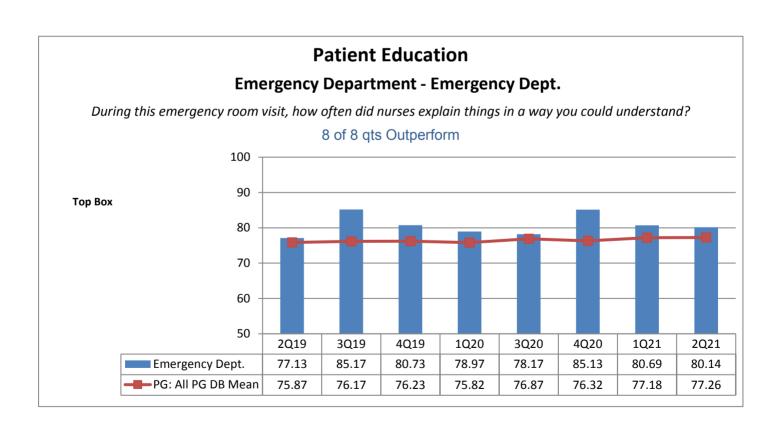

### **Category 2: Patient Education**

Majority of the units continue to outperform the benchmark (all hospitals mean) the majority of the time. Increased to 89%