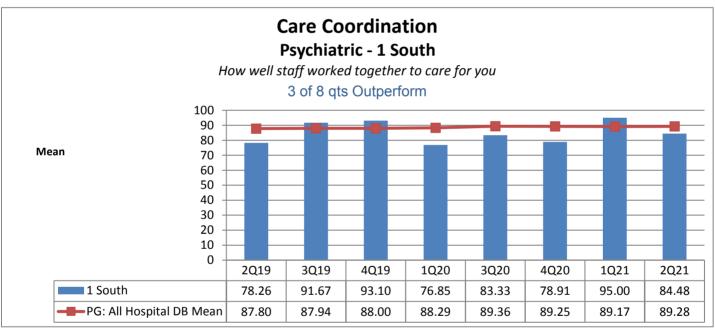

|                                                                  | Phelps Hospital       |                                                     |                                           |                                   |                                           |                                   |                                   |                                   |                                           |  |
|------------------------------------------------------------------|-----------------------|-----------------------------------------------------|-------------------------------------------|-----------------------------------|-------------------------------------------|-----------------------------------|-----------------------------------|-----------------------------------|-------------------------------------------|--|
| Unit Type                                                        | Unit                  | Patient<br>Engagement/<br>Patient-<br>Centered Care | Service<br>Recovery                       | Courtesy &<br>Respect             | Responsive-<br>ness                       | Care<br>Coordination              | Careful<br>Listening              | Patient<br>Education              | Safety                                    |  |
| Surgical                                                         | 2 Center Ortho        | 8 of 8 qts                                          | 6 of 8 qts                                | 5 of 8 qts                        | 7 of 8 qts                                | 6 of 8 qts                        | 6 of 8 qts                        | 7 of 8 qts                        | 4 of 8 qts                                |  |
| Rehabilitation                                                   | 2 Center Rehab        | Outperform  3 of 8 qts Outperform                   | Outperform  2 of 8 qts Outperform         | Outperform  3 of 8 qts Outperform | Outperform  3 of 8 qts Outperform         | Outperform  3 of 8 qts Outperform | Outperform  5 of 8 qts Outperform | Outperform  2 of 8 qts Outperform | Outperform  2 of 8 qts Outperform         |  |
| Med-Surg                                                         | 2 North               | 3 of 8 qts<br>Outperform                            | 4 of 8 qts<br>Outperform                  | 5 of 8 qts<br>Outperform          | 3 of 8 qts<br>Outperform                  | 7 of 8 qts Outperform             | 6 of 8 qts Outperform             | 4 of 8 qts<br>Outperform          | 3 of 8 qts Outperform                     |  |
| Med-Surg                                                         | 3 North               | 6 of 8 qts Outperform                               | 6 of 8 qts<br>Outperform                  | 6 of 8 qts<br>Outperform          | 6 of 8 qts<br>Outperform                  | 7 of 8 qts<br>Outperform          | 5 of 8 qts<br>Outperform          | 6 of 8 qts<br>Outperform          | 6 of 8 qts<br>Outperform                  |  |
| Medical                                                          | 5 North               | 4 of 8 qts<br>Outperform                            | 6 of 8 qts<br>Outperform                  | 4 of 8 qts<br>Outperform          | 1 of 8 qts<br>Outperform                  | 6 of 8 qts<br>Outperform          | 4 of 8 qts<br>Outperform          | 5 of 8 qts<br>Outperform          | 1 of 8 qts<br>Outperform                  |  |
| Step Down                                                        | 5 South               | 2 of 8 qts<br>Outperform                            | 1 of 8 qts<br>Outperform                  | 5 of 8 qts<br>Outperform          | 3 of 8 qts<br>Outperform                  | 0 of 8 qts<br>Outperform          | 3 of 8 qts<br>Outperform          | 0 of 8 qts<br>Outperform          | 1 of 8 qts<br>Outperform                  |  |
| Critical Care                                                    | ICU CritCare          | 5 of 8 qts<br>Outperform                            | 4 of 8 qts<br>Outperform                  | 6 of 8 qts<br>Outperform          | 6 of 8 qts<br>Outperform                  | 6 of 8 qts<br>Outperform          | 6 of 8 qts<br>Outperform          | 6 of 8 qts<br>Outperform          | 6 of 8 qts<br>Outperform                  |  |
| Labor &<br>Delivery                                              | Labor and<br>Delivery | N/A not collected by vendor                         | N/A not collected by vendor               | N/A not collected by vendor       | N/A not collected by vendor               | N/A not collected by vendor       | N/A not collected by vendor       | N/A not collected by vendor       | N/A not collected by vendor               |  |
| Ante/Post<br>Partum                                              | 4 South               | 6 of 8 qts Outperform                               | 7 of 8 qts<br>Outperform                  | 6 of 8 qts<br>Outperform          | 8 of 8 qts<br>Outperform                  | 6 of 8 qts<br>Outperform          | 4 of 8 qts<br>Outperform          | 8 of 8 qts<br>Outperform          | 6 of 8 qts<br>Outperform                  |  |
| Pediatrics                                                       | Pediatrics            | N/A not collected by vendor                         | N/A not collected by vendor               | N/A not collected by vendor       | N/A not collected by vendor               | N/A not collected by vendor       | N/A not collected by vendor       | N/A not collected by vendor       | N/A not collected by vendor               |  |
| Psychiatric                                                      | 1 South               | 1 of 8 qts<br>Outperform                            | 3 of 8 qts<br>Outperform                  | 3 of 8 qts<br>Outperform          | 3 of 8 qts<br>Outperform                  | 3 of 8 qts<br>Outperform          | 2 of 8 qts<br>Outperform          | 1 of 8 qts<br>Outperform          | 3 of 8 qts<br>Outperform                  |  |
| Psychiatric                                                      | 2 South               | 4 of 8 qts<br>Outperform                            | 7 of 8 qts<br>Outperform                  | 5 of 8 qts<br>Outperform          | 6 of 8 qts<br>Outperform                  | 5 of 8 qts<br>Outperform          | 5 of 8 qts<br>Outperform          | 6 of 8 qts<br>Outperform          | 5 of 8 qts<br>Outperform                  |  |
| Number of Units Outperforming in Each Quality Indicator Category |                       | <b>4</b> of <b>10</b> Units<br>Outperform           | <b>5</b> of <b>10</b> Units<br>Outperform | 7 of 10 Units Outperform          | <b>5</b> of <b>10</b> Units<br>Outperform | 7 of 10 Units Outperform          | 6 of 10 Units<br>Outperform       | 6 of 10 Units Outperform          | <b>4</b> of <b>10</b> Units<br>Outperform |  |