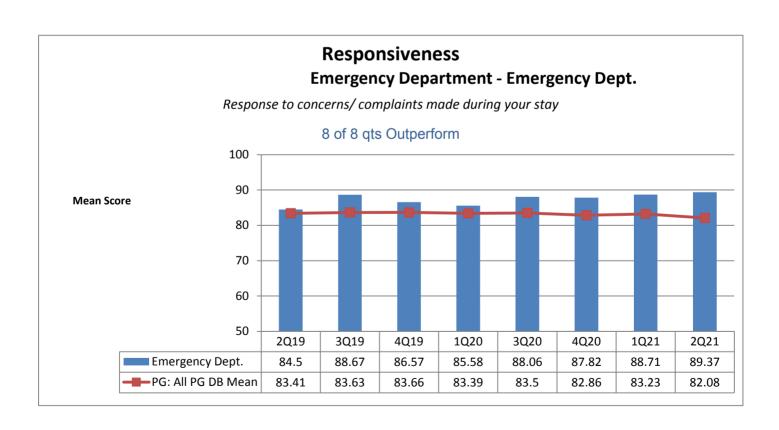

## Patient Education Med-Surg - 3 North

When I left the hospital, I had a good understanding of the things I was responsible for in managing my health.

| Phelps Hospital  * less than 8 quarters of data                     |                                    |                                                       |                                                       |                                                       |                                                       |                                                       |                                                       |                                                       |                                        |                                                      |
|---------------------------------------------------------------------|------------------------------------|-------------------------------------------------------|-------------------------------------------------------|-------------------------------------------------------|-------------------------------------------------------|-------------------------------------------------------|-------------------------------------------------------|-------------------------------------------------------|----------------------------------------|------------------------------------------------------|
| Unit Type                                                           | Unit                               | Patient<br>Engagement/<br>Patient-<br>Centered Care   | Patient<br>Education                                  | Care<br>Coordination                                  | Safety                                                | Service<br>Recovery                                   | Courtesy &<br>Respect                                 | Responsivene<br>ss                                    | Pain                                   | Careful<br>Listening                                 |
| Operating Room                                                      | OR                                 | N/A<br>not collected by<br>vendor                     | N/A<br>not collected by<br>vendor      | N/A<br>not collected by<br>vendor                    |
| Rehabilitation                                                      | Out-Patient Behavioral<br>Health   | NIZA                                                  | N/A<br>not collected by<br>vendor                     | N/A<br>not collected by<br>vendor      | N/A<br>not collected by<br>vendor                    |
| Ambulatory                                                          | Pain Center                        | ★ 5 of 8 qts                                          | 6 of 8 qts                                            | 4 of 8 qts                                            | 6 of 8 qts                                            | 4 of 8 ats                                            | ★ 5 of 8 qts                                          | 4 of 8 ats                                            | 4 of 8 ats                             | 4 of 8 ats                                           |
| Emergency<br>Department                                             | Emergency Dept.                    | Outperform*                                           | Outperform*                                           | Outperform                                            | Outperform *                                          | Outperform                                            | Outperform*                                           | Outperform                                            | Outperform                             | Outperform                                           |
| ·                                                                   |                                    | 6 of 8 qts<br>Outperform                              | 8 of 8 qts<br>Outperform                              | 7 of 8 qts<br>Outperform                              | 4 of 8 qts<br>Outperform *                            | 8 of 8 qts<br>Outperform                              | 7 of 8 qts<br>Outperform                              | 8 of 8 qts<br>Outperform                              | 6 of 8 qts<br>Outperform               | 7 of 8 qts<br>Outperform                             |
| Specialty<br>Practice                                               | Wound Healing<br>Institute (Wound) | 1 of 8 qts<br>Outperform                              | 5 of 8 qts<br>Outperform                              | 5 of 8 qts<br>Outperform                              | 6 of 8 qts<br>Outperform                              | 2 of 8 qts<br>Outperform                              | 8 of 8 qts<br>Outperform                              | 0 of 8 qts<br>Outperform                              | 2 of 8 qts<br>Outperform               | 3 of 8 qts<br>Outperform                             |
| Specialty<br>Practice                                               | Radiology (IntrvRad)               | 5 of 8 qts<br>Outperform*                             | 7 of 8 qts<br>Outperform*                             | 4 of 8 qts<br>Outperform                              | 4 of 8 qts<br>Outperform*                             | 4 of 8 qts<br>Outperform *                            | 3 of 8 qts<br>Outperform*                             | 4 of 8 qts<br>Outperform *                            | 5 of 8 qts<br>Outperform               | 4 of 8 qts<br>Outperform *                           |
| Specialty<br>Practice                                               | Hyperbaric                         | ★ 6 of 8 qts                                          | ★ 6 of 8 qts                                          | 7 of 8 qts                                            | 7 of 8 qts                                            | ★ 6 of 8 qts                                          | ★ 6 of 8 qts                                          | 7 of 8 qts                                            | 6 of 8 qts                             | ★ 5 of 8 qts                                         |
| Specialty<br>Practice                                               | Cardiovascular<br>(Services)       | Outperform  t  5 of 8 qts                             | Outperform  t  5 of 8 qts                             | Outperform  7 of 8 qts                                | Outperform*  7 of 8 qts                               | Outperform  to 5 of 8 qts                             | Outperform  the Gof 8 qts                             | Outperform  t  5 of 8 qts                             | Outperform  the God of 8 qts           | Outperform  the G of 8 qts                           |
| Oncology                                                            | Infusion Center/ Unit              | Outperform*                                           | Outperform*                                           | Outperform                                            | Outperform*                                           | Outperform                                            | Outperform*                                           | Outperform                                            | Outperform                             | Outperform                                           |
|                                                                     |                                    | 5 of 8 qts<br>Outperform                              | 5 of 8 qts<br>Outperform                              | 6 of 8 qts<br>Outperform                              | 5 of 8 qts<br>Outperform                              | 0 of 8 qts<br>Outperform                              | 5 of 8 qts<br>Outperform                              | 2 of 8 qts<br>Outperform                              | 7 of 8 qts<br>Outperform               | 5 of 8 qts<br>Outperform                             |
| PACU                                                                | PACU (Ambulatory<br>Surgery)       | 7 of 8 qts<br>Outperform                              | 4 of 8 qts<br>Outperform                              | 5 of 8 qts<br>Outperform                              | 6 of 8 qts<br>Outperform                              | 4 of 8 qts<br>Outperform                              | 4 of 8 qts<br>Outperform                              | 4 of 8 qts<br>Outperform                              | 2 of 8 qts<br>Outperform               | 4 of 8 qts<br>Outperform                             |
| Same Day/<br>Ambulatory<br>Procedure                                | Endoscopy                          | **************************************                | 7 of 8 qts                                            | 4 of 8 qts                                            | **************************************                | 7 of 8 qts                                            | ★ 6 of 8 qts                                          | 7 of 8 qts                                            | ************************************** | 7 of 8 qts                                           |
| Same Day/<br>Ambulatory<br>Procedure                                | ASU (Ambulatory<br>Surgery)        | Outperform N/A grouped with PACU (Ambulatory Surgery) | Outperform N/A 0 of 8 qts Outperform   | Outperform N/A grouped with PAC (Ambulatory Surgery) |
| Pre-Operative                                                       | PSA                                | N/A<br>not collected by                               | N/A<br>0                               | N/A<br>not collected by                              |
| Number of Units Outperforming in<br>Each Quality Indicator Category |                                    | vendor  8 of 9 Units Outperform                       | 8 of 9 Units Outperform                               | vendor  6 of ¶Units Outperform                        | vendor  7 of 9 Units Outperform                       | vendor  3 of 8 Units Outperform                       | 7 of 9 Units Outperform                               | vendor  4 of 9 Units Outperform                       | 6 of 9 Units<br>Outperform             | 4 of 9 Units Outperform                              |
|                                                                     |                                    | Patient Engagement/ Patient-Centered Care             |                                                       | Care Coordination                                     |                                                       | Service Recovery                                      | Courtesy &<br>Respect                                 | Responsiveness                                        | Pain                                   | Careful Listening                                    |
|                                                                     |                                    | 88.89%                                                | 88.89%                                                | 66.67%                                                | 77.78%                                                | 37.50%                                                | 77.78%                                                | 44.44%                                                | 66.67%                                 | 44.44                                                |
|                                                                     |                                    | *                                                     | *                                                     |                                                       | *                                                     |                                                       | *                                                     |                                                       |                                        |                                                      |