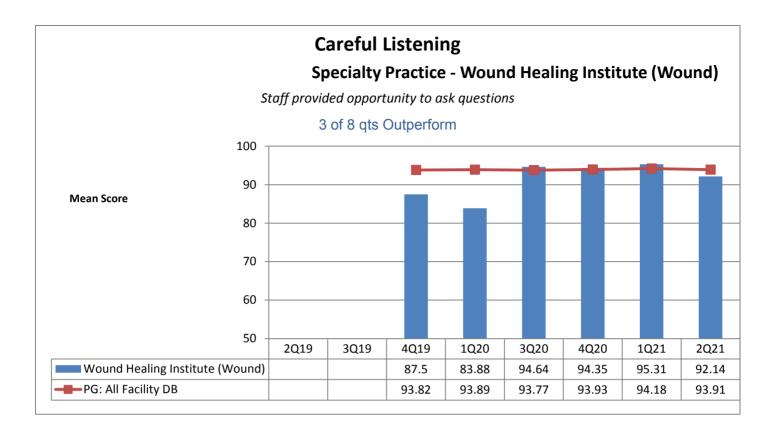

## Patient Education Med-Surg - 3 North

When I left the hospital, I had a good understanding of the things I was responsible for in managing my health.

| Phelps Hospital  * less than 8 quarters of data                     |                                    |                                                       |                                                       |                                                       |                                                       |                                                       |                                                       |                                                       |                                        |                                                      |
|---------------------------------------------------------------------|------------------------------------|-------------------------------------------------------|-------------------------------------------------------|-------------------------------------------------------|-------------------------------------------------------|-------------------------------------------------------|-------------------------------------------------------|-------------------------------------------------------|----------------------------------------|------------------------------------------------------|
| Unit Type                                                           | Unit                               | Patient<br>Engagement/<br>Patient-<br>Centered Care   | Patient<br>Education                                  | Care<br>Coordination                                  | Safety                                                | Service<br>Recovery                                   | Courtesy &<br>Respect                                 | Responsivene<br>ss                                    | Pain                                   | Careful<br>Listening                                 |
| Operating Room                                                      | OR                                 | N/A<br>not collected by<br>vendor                     | N/A<br>not collected by<br>vendor      | N/A<br>not collected by<br>vendor                    |
| Rehabilitation                                                      | Out-Patient Behavioral<br>Health   | NIZA                                                  | N/A<br>not collected by<br>vendor                     | N/A<br>not collected by<br>vendor      | N/A<br>not collected by<br>vendor                    |
| Ambulatory                                                          | Pain Center                        | ★ 5 of 8 qts                                          | 6 of 8 qts                                            | 4 of 8 qts                                            | 6 of 8 qts                                            | 4 of 8 ats                                            | ★ 5 of 8 qts                                          | 4 of 8 ats                                            | 4 of 8 ats                             | 4 of 8 ats                                           |
| Emergency<br>Department                                             | Emergency Dept.                    | Outperform*                                           | Outperform*                                           | Outperform                                            | Outperform *                                          | Outperform                                            | Outperform*                                           | Outperform                                            | Outperform                             | Outperform                                           |
| ·                                                                   |                                    | 6 of 8 qts<br>Outperform                              | 8 of 8 qts<br>Outperform                              | 7 of 8 qts<br>Outperform                              | 4 of 8 qts<br>Outperform *                            | 8 of 8 qts<br>Outperform                              | 7 of 8 qts<br>Outperform                              | 8 of 8 qts<br>Outperform                              | 6 of 8 qts<br>Outperform               | 7 of 8 qts<br>Outperform                             |
| Specialty<br>Practice                                               | Wound Healing<br>Institute (Wound) | 1 of 8 qts<br>Outperform                              | 5 of 8 qts<br>Outperform                              | 5 of 8 qts<br>Outperform                              | 6 of 8 qts<br>Outperform                              | 2 of 8 qts<br>Outperform                              | 8 of 8 qts<br>Outperform                              | 0 of 8 qts<br>Outperform                              | 2 of 8 qts<br>Outperform               | 3 of 8 qts<br>Outperform                             |
| Specialty<br>Practice                                               | Radiology (IntrvRad)               | 5 of 8 qts<br>Outperform*                             | 7 of 8 qts<br>Outperform*                             | 4 of 8 qts<br>Outperform                              | 4 of 8 qts<br>Outperform*                             | 4 of 8 qts<br>Outperform *                            | 3 of 8 qts<br>Outperform*                             | 4 of 8 qts<br>Outperform *                            | 5 of 8 qts<br>Outperform               | 4 of 8 qts<br>Outperform *                           |
| Specialty<br>Practice                                               | Hyperbaric                         | ★ 6 of 8 qts                                          | ★ 6 of 8 qts                                          | 7 of 8 qts                                            | 7 of 8 qts                                            | ★ 6 of 8 qts                                          | ★ 6 of 8 qts                                          | 7 of 8 qts                                            | 6 of 8 qts                             | ★ 5 of 8 qts                                         |
| Specialty<br>Practice                                               | Cardiovascular<br>(Services)       | Outperform  t  5 of 8 qts                             | Outperform  t  5 of 8 qts                             | Outperform  7 of 8 qts                                | Outperform*  7 of 8 qts                               | Outperform  to 5 of 8 qts                             | Outperform  the Gof 8 qts                             | Outperform  t  5 of 8 qts                             | Outperform  the God of 8 qts           | Outperform  the G of 8 qts                           |
| Oncology                                                            | Infusion Center/ Unit              | Outperform*                                           | Outperform*                                           | Outperform                                            | Outperform*                                           | Outperform                                            | Outperform*                                           | Outperform                                            | Outperform                             | Outperform                                           |
|                                                                     |                                    | 5 of 8 qts<br>Outperform                              | 5 of 8 qts<br>Outperform                              | 6 of 8 qts<br>Outperform                              | 5 of 8 qts<br>Outperform                              | 0 of 8 qts<br>Outperform                              | 5 of 8 qts<br>Outperform                              | 2 of 8 qts<br>Outperform                              | 7 of 8 qts<br>Outperform               | 5 of 8 qts<br>Outperform                             |
| PACU                                                                | PACU (Ambulatory<br>Surgery)       | 7 of 8 qts<br>Outperform                              | 4 of 8 qts<br>Outperform                              | 5 of 8 qts<br>Outperform                              | 6 of 8 qts<br>Outperform                              | 4 of 8 qts<br>Outperform                              | 4 of 8 qts<br>Outperform                              | 4 of 8 qts<br>Outperform                              | 2 of 8 qts<br>Outperform               | 4 of 8 qts<br>Outperform                             |
| Same Day/<br>Ambulatory<br>Procedure                                | Endoscopy                          | **************************************                | 7 of 8 qts                                            | 4 of 8 qts                                            | **************************************                | 7 of 8 qts                                            | ★ 6 of 8 qts                                          | 7 of 8 qts                                            | ************************************** | 7 of 8 qts                                           |
| Same Day/<br>Ambulatory<br>Procedure                                | ASU (Ambulatory<br>Surgery)        | Outperform N/A grouped with PACU (Ambulatory Surgery) | Outperform N/A 0 of 8 qts Outperform   | Outperform N/A grouped with PAC (Ambulatory Surgery) |
| Pre-Operative                                                       | PSA                                | N/A<br>not collected by                               | N/A<br>0                               | N/A<br>not collected by                              |
| Number of Units Outperforming in<br>Each Quality Indicator Category |                                    | vendor  8 of 9 Units Outperform                       | 8 of 9 Units Outperform                               | vendor  6 of ¶Units Outperform                        | vendor  7 of 9 Units Outperform                       | vendor  3 of 8 Units Outperform                       | 7 of 9 Units Outperform                               | vendor  4 of 9 Units Outperform                       | 6 of 9 Units<br>Outperform             | 4 of 9 Units Outperform                              |
|                                                                     |                                    | Patient Engagement/ Patient-Centered Care             |                                                       | Care Coordination                                     |                                                       | Service Recovery                                      | Courtesy &<br>Respect                                 | Responsiveness                                        | Pain                                   | Careful Listening                                    |
|                                                                     |                                    | 88.89%                                                | 88.89%                                                | 66.67%                                                | 77.78%                                                | 37.50%                                                | 77.78%                                                | 44.44%                                                | 66.67%                                 | 44.44                                                |
|                                                                     |                                    | *                                                     | *                                                     |                                                       | *                                                     |                                                       | *                                                     |                                                       |                                        |                                                      |