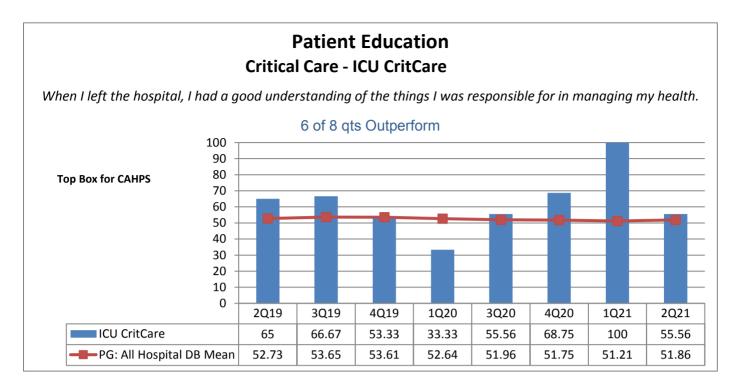

|                                                                  | Phelps Hospital       |                                                     |                                           |                                   |                                           |                                   |                                   |                                   |                                           |  |
|------------------------------------------------------------------|-----------------------|-----------------------------------------------------|-------------------------------------------|-----------------------------------|-------------------------------------------|-----------------------------------|-----------------------------------|-----------------------------------|-------------------------------------------|--|
| Unit Type                                                        | Unit                  | Patient<br>Engagement/<br>Patient-<br>Centered Care | Service<br>Recovery                       | Courtesy &<br>Respect             | Responsive-<br>ness                       | Care<br>Coordination              | Careful<br>Listening              | Patient<br>Education              | Safety                                    |  |
| Surgical                                                         | 2 Center Ortho        | 8 of 8 qts                                          | 6 of 8 qts                                | 5 of 8 qts                        | 7 of 8 qts                                | 6 of 8 qts                        | 6 of 8 qts                        | 7 of 8 qts                        | 4 of 8 qts                                |  |
| Rehabilitation                                                   | 2 Center Rehab        | Outperform  3 of 8 qts Outperform                   | Outperform  2 of 8 qts Outperform         | Outperform  3 of 8 qts Outperform | Outperform  3 of 8 qts Outperform         | Outperform  3 of 8 qts Outperform | Outperform  5 of 8 qts Outperform | Outperform  2 of 8 qts Outperform | Outperform  2 of 8 qts Outperform         |  |
| Med-Surg                                                         | 2 North               | 3 of 8 qts<br>Outperform                            | 4 of 8 qts<br>Outperform                  | 5 of 8 qts<br>Outperform          | 3 of 8 qts<br>Outperform                  | 7 of 8 qts Outperform             | 6 of 8 qts Outperform             | 4 of 8 qts<br>Outperform          | 3 of 8 qts Outperform                     |  |
| Med-Surg                                                         | 3 North               | 6 of 8 qts Outperform                               | 6 of 8 qts<br>Outperform                  | 6 of 8 qts<br>Outperform          | 6 of 8 qts<br>Outperform                  | 7 of 8 qts<br>Outperform          | 5 of 8 qts<br>Outperform          | 6 of 8 qts<br>Outperform          | 6 of 8 qts<br>Outperform                  |  |
| Medical                                                          | 5 North               | 4 of 8 qts<br>Outperform                            | 6 of 8 qts<br>Outperform                  | 4 of 8 qts<br>Outperform          | 1 of 8 qts<br>Outperform                  | 6 of 8 qts<br>Outperform          | 4 of 8 qts<br>Outperform          | 5 of 8 qts<br>Outperform          | 1 of 8 qts<br>Outperform                  |  |
| Step Down                                                        | 5 South               | 2 of 8 qts<br>Outperform                            | 1 of 8 qts<br>Outperform                  | 5 of 8 qts<br>Outperform          | 3 of 8 qts<br>Outperform                  | 0 of 8 qts<br>Outperform          | 3 of 8 qts<br>Outperform          | 0 of 8 qts<br>Outperform          | 1 of 8 qts<br>Outperform                  |  |
| Critical Care                                                    | ICU CritCare          | 5 of 8 qts<br>Outperform                            | 4 of 8 qts<br>Outperform                  | 6 of 8 qts<br>Outperform          | 6 of 8 qts<br>Outperform                  | 6 of 8 qts<br>Outperform          | 6 of 8 qts<br>Outperform          | 6 of 8 qts<br>Outperform          | 6 of 8 qts<br>Outperform                  |  |
| Labor &<br>Delivery                                              | Labor and<br>Delivery | N/A not collected by vendor                         | N/A not collected by vendor               | N/A not collected by vendor       | N/A not collected by vendor               | N/A not collected by vendor       | N/A not collected by vendor       | N/A not collected by vendor       | N/A not collected by vendor               |  |
| Ante/Post<br>Partum                                              | 4 South               | 6 of 8 qts Outperform                               | 7 of 8 qts<br>Outperform                  | 6 of 8 qts<br>Outperform          | 8 of 8 qts<br>Outperform                  | 6 of 8 qts<br>Outperform          | 4 of 8 qts<br>Outperform          | 8 of 8 qts<br>Outperform          | 6 of 8 qts<br>Outperform                  |  |
| Pediatrics                                                       | Pediatrics            | N/A not collected by vendor                         | N/A not collected by vendor               | N/A not collected by vendor       | N/A not collected by vendor               | N/A not collected by vendor       | N/A not collected by vendor       | N/A not collected by vendor       | N/A not collected by vendor               |  |
| Psychiatric                                                      | 1 South               | 1 of 8 qts<br>Outperform                            | 3 of 8 qts<br>Outperform                  | 3 of 8 qts<br>Outperform          | 3 of 8 qts<br>Outperform                  | 3 of 8 qts<br>Outperform          | 2 of 8 qts<br>Outperform          | 1 of 8 qts<br>Outperform          | 3 of 8 qts<br>Outperform                  |  |
| Psychiatric                                                      | 2 South               | 4 of 8 qts<br>Outperform                            | 7 of 8 qts<br>Outperform                  | 5 of 8 qts<br>Outperform          | 6 of 8 qts<br>Outperform                  | 5 of 8 qts<br>Outperform          | 5 of 8 qts<br>Outperform          | 6 of 8 qts<br>Outperform          | 5 of 8 qts<br>Outperform                  |  |
| Number of Units Outperforming in Each Quality Indicator Category |                       | <b>4</b> of <b>10</b> Units<br>Outperform           | <b>5</b> of <b>10</b> Units<br>Outperform | 7 of 10 Units Outperform          | <b>5</b> of <b>10</b> Units<br>Outperform | 7 of 10 Units Outperform          | 6 of 10 Units<br>Outperform       | 6 of 10 Units Outperform          | <b>4</b> of <b>10</b> Units<br>Outperform |  |