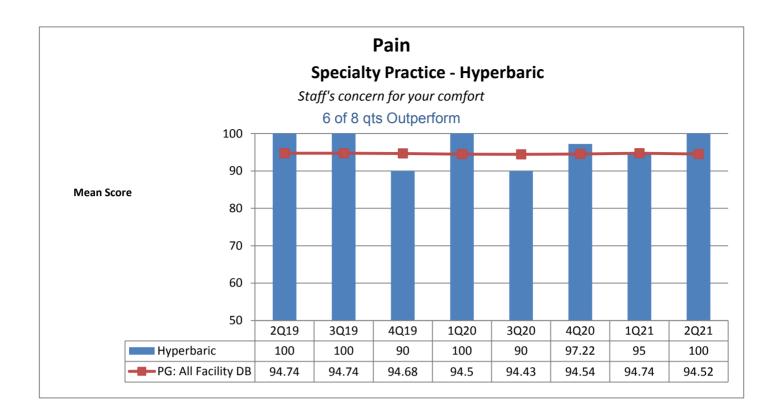

# **Category 8: Pain**

Majority of the units outperform the benchmark (all hospitals mean) the majority of the time. 67%

| Patient     |          |            |                 |              |           |           |        |
|-------------|----------|------------|-----------------|--------------|-----------|-----------|--------|
| Engagement/ | Service  | Courtesy & |                 | Care         | Careful   | Patient   |        |
| Patient-    | Recovery | Respect    | Responsive-ness | Coordination | Listening | Education | Safety |
| 40%         | 50%      | 70%        | 50%             | 70%          | 60%       | 60%       | 40%    |
|             |          |            |                 |              |           |           |        |
|             |          |            |                 |              |           |           |        |

## Patient Education Med-Surg - 3 North

When I left the hospital, I had a good understanding of the things I was responsible for in managing my health.

| Phelps Hospital  * less than 8 quarters of data                     |                                    |                                                       |                                                       |                                                       |                                                       |                                                       |                                                       |                                                       |                                        |                                                      |
|---------------------------------------------------------------------|------------------------------------|-------------------------------------------------------|-------------------------------------------------------|-------------------------------------------------------|-------------------------------------------------------|-------------------------------------------------------|-------------------------------------------------------|-------------------------------------------------------|----------------------------------------|------------------------------------------------------|
| Unit Type                                                           | Unit                               | Patient<br>Engagement/<br>Patient-<br>Centered Care   | Patient<br>Education                                  | Care<br>Coordination                                  | Safety                                                | Service<br>Recovery                                   | Courtesy &<br>Respect                                 | Responsivene<br>ss                                    | Pain                                   | Careful<br>Listening                                 |
| Operating Room                                                      | OR                                 | N/A<br>not collected by<br>vendor                     | N/A<br>not collected by<br>vendor      | N/A<br>not collected by<br>vendor                    |
| Rehabilitation                                                      | Out-Patient Behavioral<br>Health   | NIZA                                                  | N/A<br>not collected by<br>vendor                     | N/A<br>not collected by<br>vendor      | N/A<br>not collected by<br>vendor                    |
| Ambulatory                                                          | Pain Center                        | ★ 5 of 8 qts                                          | 6 of 8 qts                                            | 4 of 8 qts                                            | 6 of 8 qts                                            | 4 of 8 ats                                            | ★ 5 of 8 qts                                          | 4 of 8 ats                                            | 4 of 8 ats                             | 4 of 8 ats                                           |
| Emergency<br>Department                                             | Emergency Dept.                    | Outperform*                                           | Outperform*                                           | Outperform                                            | Outperform *                                          | Outperform                                            | Outperform*                                           | Outperform                                            | Outperform                             | Outperform                                           |
| ·                                                                   |                                    | 6 of 8 qts<br>Outperform                              | 8 of 8 qts<br>Outperform                              | 7 of 8 qts<br>Outperform                              | 4 of 8 qts<br>Outperform *                            | 8 of 8 qts<br>Outperform                              | 7 of 8 qts<br>Outperform                              | 8 of 8 qts<br>Outperform                              | 6 of 8 qts<br>Outperform               | 7 of 8 qts<br>Outperform                             |
| Specialty<br>Practice                                               | Wound Healing<br>Institute (Wound) | 1 of 8 qts<br>Outperform                              | 5 of 8 qts<br>Outperform                              | 5 of 8 qts<br>Outperform                              | 6 of 8 qts<br>Outperform                              | 2 of 8 qts<br>Outperform                              | 8 of 8 qts<br>Outperform                              | 0 of 8 qts<br>Outperform                              | 2 of 8 qts<br>Outperform               | 3 of 8 qts<br>Outperform                             |
| Specialty<br>Practice                                               | Radiology (IntrvRad)               | 5 of 8 qts<br>Outperform*                             | 7 of 8 qts<br>Outperform*                             | 4 of 8 qts<br>Outperform                              | 4 of 8 qts<br>Outperform*                             | 4 of 8 qts<br>Outperform *                            | 3 of 8 qts<br>Outperform*                             | 4 of 8 qts<br>Outperform *                            | 5 of 8 qts<br>Outperform               | 4 of 8 qts<br>Outperform *                           |
| Specialty<br>Practice                                               | Hyperbaric                         | ★ 6 of 8 qts                                          | ★ 6 of 8 qts                                          | 7 of 8 qts                                            | 7 of 8 qts                                            | ★ 6 of 8 qts                                          | ★ 6 of 8 qts                                          | 7 of 8 qts                                            | 6 of 8 qts                             | ★ 5 of 8 qts                                         |
| Specialty<br>Practice                                               | Cardiovascular<br>(Services)       | Outperform  t  5 of 8 qts                             | Outperform  t  5 of 8 qts                             | Outperform  7 of 8 qts                                | Outperform*  7 of 8 qts                               | Outperform  to 5 of 8 qts                             | Outperform  the Gof 8 qts                             | Outperform  t  5 of 8 qts                             | Outperform  the God of 8 qts           | Outperform  the G of 8 qts                           |
| Oncology                                                            | Infusion Center/ Unit              | Outperform*                                           | Outperform*                                           | Outperform                                            | Outperform*                                           | Outperform                                            | Outperform*                                           | Outperform                                            | Outperform                             | Outperform                                           |
|                                                                     |                                    | 5 of 8 qts<br>Outperform                              | 5 of 8 qts<br>Outperform                              | 6 of 8 qts<br>Outperform                              | 5 of 8 qts<br>Outperform                              | 0 of 8 qts<br>Outperform                              | 5 of 8 qts<br>Outperform                              | 2 of 8 qts<br>Outperform                              | 7 of 8 qts<br>Outperform               | 5 of 8 qts<br>Outperform                             |
| PACU                                                                | PACU (Ambulatory<br>Surgery)       | 7 of 8 qts<br>Outperform                              | 4 of 8 qts<br>Outperform                              | 5 of 8 qts<br>Outperform                              | 6 of 8 qts<br>Outperform                              | 4 of 8 qts<br>Outperform                              | 4 of 8 qts<br>Outperform                              | 4 of 8 qts<br>Outperform                              | 2 of 8 qts<br>Outperform               | 4 of 8 qts<br>Outperform                             |
| Same Day/<br>Ambulatory<br>Procedure                                | Endoscopy                          | **************************************                | 7 of 8 qts                                            | 4 of 8 qts                                            | **************************************                | 7 of 8 qts                                            | ★ 6 of 8 qts                                          | 7 of 8 qts                                            | ************************************** | 7 of 8 qts                                           |
| Same Day/<br>Ambulatory<br>Procedure                                | ASU (Ambulatory<br>Surgery)        | Outperform N/A grouped with PACU (Ambulatory Surgery) | Outperform N/A 0 of 8 qts Outperform   | Outperform N/A grouped with PAC (Ambulatory Surgery) |
| Pre-Operative                                                       | PSA                                | N/A<br>not collected by                               | N/A<br>0                               | N/A<br>not collected by                              |
| Number of Units Outperforming in<br>Each Quality Indicator Category |                                    | vendor  8 of 9 Units Outperform                       | 8 of 9 Units Outperform                               | vendor  6 of ¶Units Outperform                        | vendor  7 of 9 Units Outperform                       | vendor  3 of 8 Units Outperform                       | 7 of 9 Units Outperform                               | vendor  4 of 9 Units Outperform                       | 6 of 9 Units<br>Outperform             | 4 of 9 Units Outperform                              |
|                                                                     |                                    | Patient Engagement/ Patient-Centered Care             |                                                       | Care Coordination                                     |                                                       | Service Recovery                                      | Courtesy &<br>Respect                                 | Responsiveness                                        | Pain                                   | Careful Listening                                    |
|                                                                     |                                    | 88.89%                                                | 88.89%                                                | 66.67%                                                | 77.78%                                                | 37.50%                                                | 77.78%                                                | 44.44%                                                | 66.67%                                 | 44.44                                                |
|                                                                     |                                    | *                                                     | *                                                     |                                                       | *                                                     |                                                       | *                                                     |                                                       |                                        |                                                      |