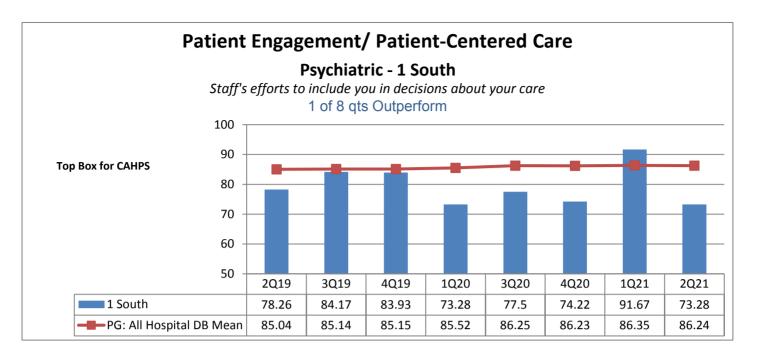

|                                                                  | Phelps Hospital       |                                                     |                                           |                                   |                                           |                                   |                                   |                                   |                                           |  |
|------------------------------------------------------------------|-----------------------|-----------------------------------------------------|-------------------------------------------|-----------------------------------|-------------------------------------------|-----------------------------------|-----------------------------------|-----------------------------------|-------------------------------------------|--|
| Unit Type                                                        | Unit                  | Patient<br>Engagement/<br>Patient-<br>Centered Care | Service<br>Recovery                       | Courtesy &<br>Respect             | Responsive-<br>ness                       | Care<br>Coordination              | Careful<br>Listening              | Patient<br>Education              | Safety                                    |  |
| Surgical                                                         | 2 Center Ortho        | 8 of 8 qts                                          | 6 of 8 qts                                | 5 of 8 qts                        | 7 of 8 qts                                | 6 of 8 qts                        | 6 of 8 qts                        | 7 of 8 qts                        | 4 of 8 qts                                |  |
| Rehabilitation                                                   | 2 Center Rehab        | Outperform  3 of 8 qts Outperform                   | Outperform  2 of 8 qts Outperform         | Outperform  3 of 8 qts Outperform | Outperform  3 of 8 qts Outperform         | Outperform  3 of 8 qts Outperform | Outperform  5 of 8 qts Outperform | Outperform  2 of 8 qts Outperform | Outperform  2 of 8 qts Outperform         |  |
| Med-Surg                                                         | 2 North               | 3 of 8 qts<br>Outperform                            | 4 of 8 qts<br>Outperform                  | 5 of 8 qts<br>Outperform          | 3 of 8 qts<br>Outperform                  | 7 of 8 qts Outperform             | 6 of 8 qts Outperform             | 4 of 8 qts<br>Outperform          | 3 of 8 qts Outperform                     |  |
| Med-Surg                                                         | 3 North               | 6 of 8 qts Outperform                               | 6 of 8 qts<br>Outperform                  | 6 of 8 qts<br>Outperform          | 6 of 8 qts<br>Outperform                  | 7 of 8 qts<br>Outperform          | 5 of 8 qts<br>Outperform          | 6 of 8 qts<br>Outperform          | 6 of 8 qts<br>Outperform                  |  |
| Medical                                                          | 5 North               | 4 of 8 qts<br>Outperform                            | 6 of 8 qts<br>Outperform                  | 4 of 8 qts<br>Outperform          | 1 of 8 qts<br>Outperform                  | 6 of 8 qts<br>Outperform          | 4 of 8 qts<br>Outperform          | 5 of 8 qts<br>Outperform          | 1 of 8 qts<br>Outperform                  |  |
| Step Down                                                        | 5 South               | 2 of 8 qts<br>Outperform                            | 1 of 8 qts<br>Outperform                  | 5 of 8 qts<br>Outperform          | 3 of 8 qts<br>Outperform                  | 0 of 8 qts<br>Outperform          | 3 of 8 qts<br>Outperform          | 0 of 8 qts<br>Outperform          | 1 of 8 qts<br>Outperform                  |  |
| Critical Care                                                    | ICU CritCare          | 5 of 8 qts<br>Outperform                            | 4 of 8 qts<br>Outperform                  | 6 of 8 qts<br>Outperform          | 6 of 8 qts<br>Outperform                  | 6 of 8 qts<br>Outperform          | 6 of 8 qts<br>Outperform          | 6 of 8 qts<br>Outperform          | 6 of 8 qts<br>Outperform                  |  |
| Labor &<br>Delivery                                              | Labor and<br>Delivery | N/A not collected by vendor                         | N/A not collected by vendor               | N/A not collected by vendor       | N/A not collected by vendor               | N/A not collected by vendor       | N/A not collected by vendor       | N/A not collected by vendor       | N/A not collected by vendor               |  |
| Ante/Post<br>Partum                                              | 4 South               | 6 of 8 qts Outperform                               | 7 of 8 qts<br>Outperform                  | 6 of 8 qts<br>Outperform          | 8 of 8 qts<br>Outperform                  | 6 of 8 qts<br>Outperform          | 4 of 8 qts<br>Outperform          | 8 of 8 qts<br>Outperform          | 6 of 8 qts<br>Outperform                  |  |
| Pediatrics                                                       | Pediatrics            | N/A not collected by vendor                         | N/A not collected by vendor               | N/A not collected by vendor       | N/A not collected by vendor               | N/A not collected by vendor       | N/A not collected by vendor       | N/A not collected by vendor       | N/A not collected by vendor               |  |
| Psychiatric                                                      | 1 South               | 1 of 8 qts<br>Outperform                            | 3 of 8 qts<br>Outperform                  | 3 of 8 qts<br>Outperform          | 3 of 8 qts<br>Outperform                  | 3 of 8 qts<br>Outperform          | 2 of 8 qts<br>Outperform          | 1 of 8 qts<br>Outperform          | 3 of 8 qts<br>Outperform                  |  |
| Psychiatric                                                      | 2 South               | 4 of 8 qts<br>Outperform                            | 7 of 8 qts<br>Outperform                  | 5 of 8 qts<br>Outperform          | 6 of 8 qts<br>Outperform                  | 5 of 8 qts<br>Outperform          | 5 of 8 qts<br>Outperform          | 6 of 8 qts<br>Outperform          | 5 of 8 qts<br>Outperform                  |  |
| Number of Units Outperforming in Each Quality Indicator Category |                       | <b>4</b> of <b>10</b> Units<br>Outperform           | <b>5</b> of <b>10</b> Units<br>Outperform | 7 of 10 Units Outperform          | <b>5</b> of <b>10</b> Units<br>Outperform | 7 of 10 Units Outperform          | 6 of 10 Units<br>Outperform       | 6 of 10 Units Outperform          | <b>4</b> of <b>10</b> Units<br>Outperform |  |