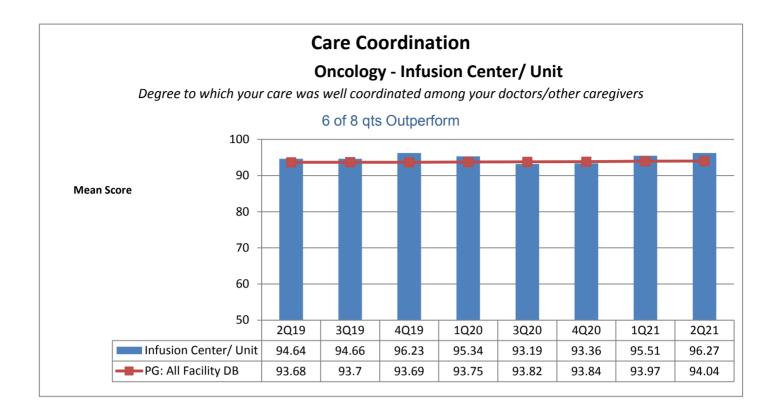

## **Category 5: Care Coordination**

Majority of the units outperform the benchmark (all hospitals mean) the majority of the time. 67%