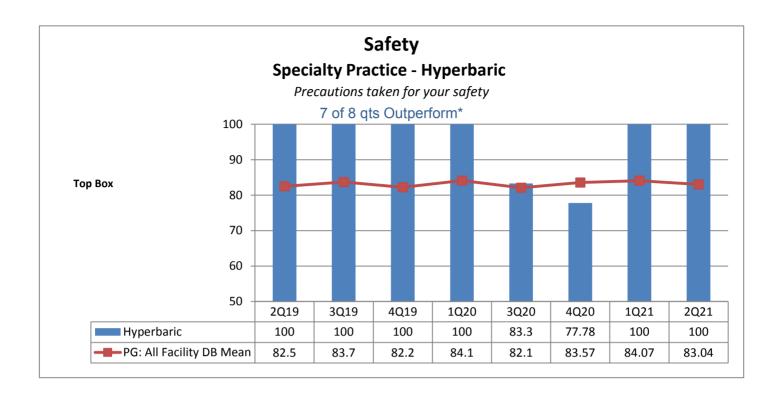

## Patient Education Med-Surg - 3 North

When I left the hospital, I had a good understanding of the things I was responsible for in managing my health.

| Phelps Hospital  * less than 8 quarters of data                     |                                    |                                                       |                                                       |                                                       |                                                       |                                                       |                                                       |                                                       |                                        |                                                      |
|---------------------------------------------------------------------|------------------------------------|-------------------------------------------------------|-------------------------------------------------------|-------------------------------------------------------|-------------------------------------------------------|-------------------------------------------------------|-------------------------------------------------------|-------------------------------------------------------|----------------------------------------|------------------------------------------------------|
| Unit Type                                                           | Unit                               | Patient<br>Engagement/<br>Patient-<br>Centered Care   | Patient<br>Education                                  | Care<br>Coordination                                  | Safety                                                | Service<br>Recovery                                   | Courtesy &<br>Respect                                 | Responsivene<br>ss                                    | Pain                                   | Careful<br>Listening                                 |
| Operating Room                                                      | OR                                 | N/A<br>not collected by<br>vendor                     | N/A<br>not collected by<br>vendor      | N/A<br>not collected by<br>vendor                    |
| Rehabilitation                                                      | Out-Patient Behavioral<br>Health   | NIZA                                                  | N/A<br>not collected by<br>vendor                     | N/A<br>not collected by<br>vendor      | N/A<br>not collected by<br>vendor                    |
| Ambulatory                                                          | Pain Center                        | ★ 5 of 8 qts                                          | 6 of 8 qts                                            | 4 of 8 qts                                            | 6 of 8 qts                                            | 4 of 8 ats                                            | ★ 5 of 8 qts                                          | 4 of 8 ats                                            | 4 of 8 ats                             | 4 of 8 ats                                           |
| Emergency<br>Department                                             | Emergency Dept.                    | Outperform*                                           | Outperform*                                           | Outperform                                            | Outperform *                                          | Outperform                                            | Outperform*                                           | Outperform                                            | Outperform                             | Outperform                                           |
| ·                                                                   |                                    | 6 of 8 qts<br>Outperform                              | 8 of 8 qts<br>Outperform                              | 7 of 8 qts<br>Outperform                              | 4 of 8 qts<br>Outperform *                            | 8 of 8 qts<br>Outperform                              | 7 of 8 qts<br>Outperform                              | 8 of 8 qts<br>Outperform                              | 6 of 8 qts<br>Outperform               | 7 of 8 qts<br>Outperform                             |
| Specialty<br>Practice                                               | Wound Healing<br>Institute (Wound) | 1 of 8 qts<br>Outperform                              | 5 of 8 qts<br>Outperform                              | 5 of 8 qts<br>Outperform                              | 6 of 8 qts<br>Outperform                              | 2 of 8 qts<br>Outperform                              | 8 of 8 qts<br>Outperform                              | 0 of 8 qts<br>Outperform                              | 2 of 8 qts<br>Outperform               | 3 of 8 qts<br>Outperform                             |
| Specialty<br>Practice                                               | Radiology (IntrvRad)               | 5 of 8 qts<br>Outperform*                             | 7 of 8 qts<br>Outperform*                             | 4 of 8 qts<br>Outperform                              | 4 of 8 qts<br>Outperform*                             | 4 of 8 qts<br>Outperform *                            | 3 of 8 qts<br>Outperform*                             | 4 of 8 qts<br>Outperform *                            | 5 of 8 qts<br>Outperform               | 4 of 8 qts<br>Outperform *                           |
| Specialty<br>Practice                                               | Hyperbaric                         | ★ 6 of 8 qts                                          | ★ 6 of 8 qts                                          | 7 of 8 qts                                            | 7 of 8 qts                                            | ★ 6 of 8 qts                                          | ★ 6 of 8 qts                                          | 7 of 8 qts                                            | 6 of 8 qts                             | ★ 5 of 8 qts                                         |
| Specialty<br>Practice                                               | Cardiovascular<br>(Services)       | Outperform  t  5 of 8 qts                             | Outperform  t  5 of 8 qts                             | Outperform  7 of 8 qts                                | Outperform*  7 of 8 qts                               | Outperform  to 5 of 8 qts                             | Outperform  the Gof 8 qts                             | Outperform  t  5 of 8 qts                             | Outperform  the God of 8 qts           | Outperform  the G of 8 qts                           |
| Oncology                                                            | Infusion Center/ Unit              | Outperform*                                           | Outperform*                                           | Outperform                                            | Outperform*                                           | Outperform                                            | Outperform*                                           | Outperform                                            | Outperform                             | Outperform                                           |
|                                                                     |                                    | 5 of 8 qts<br>Outperform                              | 5 of 8 qts<br>Outperform                              | 6 of 8 qts<br>Outperform                              | 5 of 8 qts<br>Outperform                              | 0 of 8 qts<br>Outperform                              | 5 of 8 qts<br>Outperform                              | 2 of 8 qts<br>Outperform                              | 7 of 8 qts<br>Outperform               | 5 of 8 qts<br>Outperform                             |
| PACU                                                                | PACU (Ambulatory<br>Surgery)       | 7 of 8 qts<br>Outperform                              | 4 of 8 qts<br>Outperform                              | 5 of 8 qts<br>Outperform                              | 6 of 8 qts<br>Outperform                              | 4 of 8 qts<br>Outperform                              | 4 of 8 qts<br>Outperform                              | 4 of 8 qts<br>Outperform                              | 2 of 8 qts<br>Outperform               | 4 of 8 qts<br>Outperform                             |
| Same Day/<br>Ambulatory<br>Procedure                                | Endoscopy                          | **************************************                | 7 of 8 qts                                            | 4 of 8 qts                                            | **************************************                | 7 of 8 qts                                            | ★ 6 of 8 qts                                          | 7 of 8 qts                                            | ************************************** | 7 of 8 qts                                           |
| Same Day/<br>Ambulatory<br>Procedure                                | ASU (Ambulatory<br>Surgery)        | Outperform N/A grouped with PACU (Ambulatory Surgery) | Outperform N/A 0 of 8 qts Outperform   | Outperform N/A grouped with PAC (Ambulatory Surgery) |
| Pre-Operative                                                       | PSA                                | N/A<br>not collected by                               | N/A<br>0                               | N/A<br>not collected by                              |
| Number of Units Outperforming in<br>Each Quality Indicator Category |                                    | vendor  8 of 9 Units Outperform                       | 8 of 9 Units Outperform                               | vendor  6 of ¶Units Outperform                        | vendor  7 of 9 Units Outperform                       | vendor  3 of 8 Units Outperform                       | 7 of 9 Units Outperform                               | vendor  4 of 9 Units Outperform                       | 6 of 9 Units<br>Outperform             | 4 of 9 Units Outperform                              |
|                                                                     |                                    | Patient Engagement/ Patient-Centered Care             |                                                       | Care Coordination                                     |                                                       | Service Recovery                                      | Courtesy &<br>Respect                                 | Responsiveness                                        | Pain                                   | Careful Listening                                    |
|                                                                     |                                    | 88.89%                                                | 88.89%                                                | 66.67%                                                | 77.78%                                                | 37.50%                                                | 77.78%                                                | 44.44%                                                | 66.67%                                 | 44.44                                                |
|                                                                     |                                    | *                                                     | *                                                     |                                                       | *                                                     |                                                       | *                                                     |                                                       |                                        |                                                      |