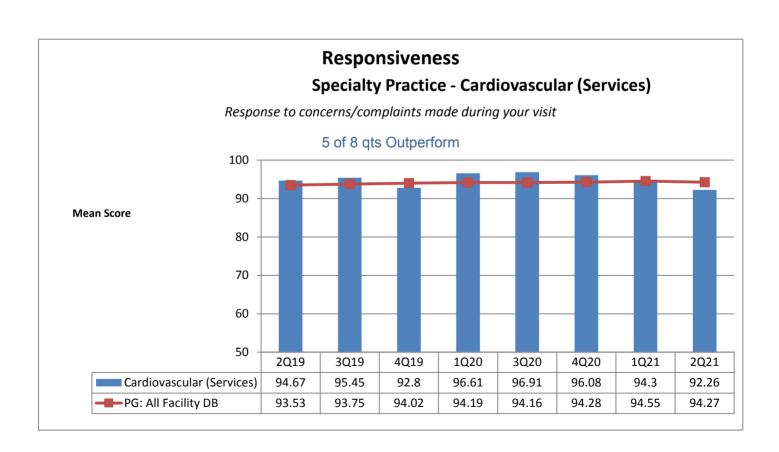

## Patient Education Med-Surg - 3 North

When I left the hospital, I had a good understanding of the things I was responsible for in managing my health.

| Phelps Hospital  * less than 8 quarters of data                     |                                    |                                                       |                                                       |                                                       |                                                       |                                                       |                                                       |                                                       |                                        |                                                      |
|---------------------------------------------------------------------|------------------------------------|-------------------------------------------------------|-------------------------------------------------------|-------------------------------------------------------|-------------------------------------------------------|-------------------------------------------------------|-------------------------------------------------------|-------------------------------------------------------|----------------------------------------|------------------------------------------------------|
| Unit Type                                                           | Unit                               | Patient<br>Engagement/<br>Patient-<br>Centered Care   | Patient<br>Education                                  | Care<br>Coordination                                  | Safety                                                | Service<br>Recovery                                   | Courtesy &<br>Respect                                 | Responsivene<br>ss                                    | Pain                                   | Careful<br>Listening                                 |
| Operating Room                                                      | OR                                 | N/A<br>not collected by<br>vendor                     | N/A<br>not collected by<br>vendor      | N/A<br>not collected by<br>vendor                    |
| Rehabilitation                                                      | Out-Patient Behavioral<br>Health   | NIZA                                                  | N/A<br>not collected by<br>vendor                     | N/A<br>not collected by<br>vendor      | N/A<br>not collected by<br>vendor                    |
| Ambulatory                                                          | Pain Center                        | ★ 5 of 8 qts                                          | 6 of 8 qts                                            | 4 of 8 qts                                            | 6 of 8 qts                                            | 4 of 8 ats                                            | ★ 5 of 8 qts                                          | 4 of 8 ats                                            | 4 of 8 ats                             | 4 of 8 ats                                           |
| Emergency<br>Department                                             | Emergency Dept.                    | Outperform*                                           | Outperform*                                           | Outperform                                            | Outperform *                                          | Outperform                                            | Outperform*                                           | Outperform                                            | Outperform                             | Outperform                                           |
| ·                                                                   |                                    | 6 of 8 qts<br>Outperform                              | 8 of 8 qts<br>Outperform                              | 7 of 8 qts<br>Outperform                              | 4 of 8 qts<br>Outperform *                            | 8 of 8 qts<br>Outperform                              | 7 of 8 qts<br>Outperform                              | 8 of 8 qts<br>Outperform                              | 6 of 8 qts<br>Outperform               | 7 of 8 qts<br>Outperform                             |
| Specialty<br>Practice                                               | Wound Healing<br>Institute (Wound) | 1 of 8 qts<br>Outperform                              | 5 of 8 qts<br>Outperform                              | 5 of 8 qts<br>Outperform                              | 6 of 8 qts<br>Outperform                              | 2 of 8 qts<br>Outperform                              | 8 of 8 qts<br>Outperform                              | 0 of 8 qts<br>Outperform                              | 2 of 8 qts<br>Outperform               | 3 of 8 qts<br>Outperform                             |
| Specialty<br>Practice                                               | Radiology (IntrvRad)               | 5 of 8 qts<br>Outperform*                             | 7 of 8 qts<br>Outperform*                             | 4 of 8 qts<br>Outperform                              | 4 of 8 qts<br>Outperform*                             | 4 of 8 qts<br>Outperform *                            | 3 of 8 qts<br>Outperform*                             | 4 of 8 qts<br>Outperform *                            | 5 of 8 qts<br>Outperform               | 4 of 8 qts<br>Outperform *                           |
| Specialty<br>Practice                                               | Hyperbaric                         | ★ 6 of 8 qts                                          | ★ 6 of 8 qts                                          | 7 of 8 qts                                            | 7 of 8 qts                                            | ★ 6 of 8 qts                                          | ★ 6 of 8 qts                                          | 7 of 8 qts                                            | 6 of 8 qts                             | ★ 5 of 8 qts                                         |
| Specialty<br>Practice                                               | Cardiovascular<br>(Services)       | Outperform  t  5 of 8 qts                             | Outperform  t  5 of 8 qts                             | Outperform  7 of 8 qts                                | Outperform*  7 of 8 qts                               | Outperform  to 5 of 8 qts                             | Outperform  the Gof 8 qts                             | Outperform  t  5 of 8 qts                             | Outperform  the God of 8 qts           | Outperform  the G of 8 qts                           |
| Oncology                                                            | Infusion Center/ Unit              | Outperform*                                           | Outperform*                                           | Outperform                                            | Outperform*                                           | Outperform                                            | Outperform*                                           | Outperform                                            | Outperform                             | Outperform                                           |
|                                                                     |                                    | 5 of 8 qts<br>Outperform                              | 5 of 8 qts<br>Outperform                              | 6 of 8 qts<br>Outperform                              | 5 of 8 qts<br>Outperform                              | 0 of 8 qts<br>Outperform                              | 5 of 8 qts<br>Outperform                              | 2 of 8 qts<br>Outperform                              | 7 of 8 qts<br>Outperform               | 5 of 8 qts<br>Outperform                             |
| PACU                                                                | PACU (Ambulatory<br>Surgery)       | 7 of 8 qts<br>Outperform                              | 4 of 8 qts<br>Outperform                              | 5 of 8 qts<br>Outperform                              | 6 of 8 qts<br>Outperform                              | 4 of 8 qts<br>Outperform                              | 4 of 8 qts<br>Outperform                              | 4 of 8 qts<br>Outperform                              | 2 of 8 qts<br>Outperform               | 4 of 8 qts<br>Outperform                             |
| Same Day/<br>Ambulatory<br>Procedure                                | Endoscopy                          | **************************************                | 7 of 8 qts                                            | 4 of 8 qts                                            | **************************************                | 7 of 8 qts                                            | ★ 6 of 8 qts                                          | 7 of 8 qts                                            | ************************************** | 7 of 8 qts                                           |
| Same Day/<br>Ambulatory<br>Procedure                                | ASU (Ambulatory<br>Surgery)        | Outperform N/A grouped with PACU (Ambulatory Surgery) | Outperform N/A 0 of 8 qts Outperform   | Outperform N/A grouped with PAC (Ambulatory Surgery) |
| Pre-Operative                                                       | PSA                                | N/A<br>not collected by                               | N/A<br>0                               | N/A<br>not collected by                              |
| Number of Units Outperforming in<br>Each Quality Indicator Category |                                    | vendor  8 of 9 Units Outperform                       | 8 of 9 Units Outperform                               | vendor  6 of ¶Units Outperform                        | vendor  7 of 9 Units Outperform                       | vendor  3 of 8 Units Outperform                       | 7 of 9 Units Outperform                               | vendor  4 of 9 Units Outperform                       | 6 of 9 Units<br>Outperform             | 4 of 9 Units Outperform                              |
|                                                                     |                                    | Patient Engagement/ Patient-Centered Care             |                                                       | Care Coordination                                     |                                                       | Service Recovery                                      | Courtesy &<br>Respect                                 | Responsiveness                                        | Pain                                   | Careful Listening                                    |
|                                                                     |                                    | 88.89%                                                | 88.89%                                                | 66.67%                                                | 77.78%                                                | 37.50%                                                | 77.78%                                                | 44.44%                                                | 66.67%                                 | 44.44                                                |
|                                                                     |                                    | *                                                     | *                                                     |                                                       | *                                                     |                                                       | *                                                     |                                                       |                                        |                                                      |