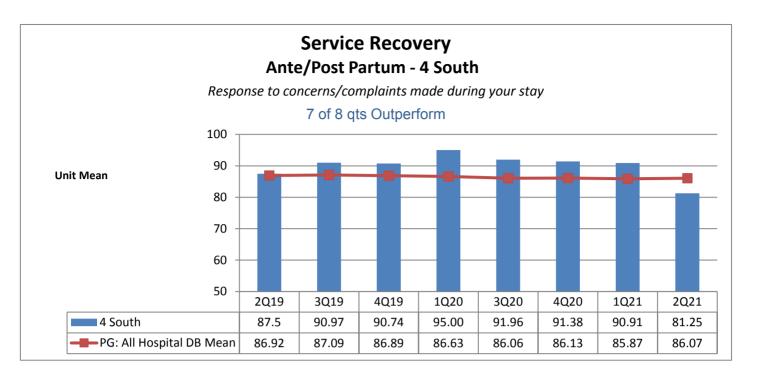

|                                                                  | Phelps Hospital       |                                                     |                                           |                                   |                                           |                                   |                                   |                                   |                                           |  |
|------------------------------------------------------------------|-----------------------|-----------------------------------------------------|-------------------------------------------|-----------------------------------|-------------------------------------------|-----------------------------------|-----------------------------------|-----------------------------------|-------------------------------------------|--|
| Unit Type                                                        | Unit                  | Patient<br>Engagement/<br>Patient-<br>Centered Care | Service<br>Recovery                       | Courtesy &<br>Respect             | Responsive-<br>ness                       | Care<br>Coordination              | Careful<br>Listening              | Patient<br>Education              | Safety                                    |  |
| Surgical                                                         | 2 Center Ortho        | 8 of 8 qts                                          | 6 of 8 qts                                | 5 of 8 qts                        | 7 of 8 qts                                | 6 of 8 qts                        | 6 of 8 qts                        | 7 of 8 qts                        | 4 of 8 qts                                |  |
| Rehabilitation                                                   | 2 Center Rehab        | Outperform  3 of 8 qts Outperform                   | Outperform  2 of 8 qts Outperform         | Outperform  3 of 8 qts Outperform | Outperform  3 of 8 qts Outperform         | Outperform  3 of 8 qts Outperform | Outperform  5 of 8 qts Outperform | Outperform  2 of 8 qts Outperform | Outperform  2 of 8 qts Outperform         |  |
| Med-Surg                                                         | 2 North               | 3 of 8 qts<br>Outperform                            | 4 of 8 qts<br>Outperform                  | 5 of 8 qts<br>Outperform          | 3 of 8 qts<br>Outperform                  | 7 of 8 qts Outperform             | 6 of 8 qts Outperform             | 4 of 8 qts<br>Outperform          | 3 of 8 qts Outperform                     |  |
| Med-Surg                                                         | 3 North               | 6 of 8 qts Outperform                               | 6 of 8 qts<br>Outperform                  | 6 of 8 qts<br>Outperform          | 6 of 8 qts<br>Outperform                  | 7 of 8 qts<br>Outperform          | 5 of 8 qts<br>Outperform          | 6 of 8 qts<br>Outperform          | 6 of 8 qts<br>Outperform                  |  |
| Medical                                                          | 5 North               | 4 of 8 qts<br>Outperform                            | 6 of 8 qts<br>Outperform                  | 4 of 8 qts<br>Outperform          | 1 of 8 qts<br>Outperform                  | 6 of 8 qts<br>Outperform          | 4 of 8 qts<br>Outperform          | 5 of 8 qts<br>Outperform          | 1 of 8 qts<br>Outperform                  |  |
| Step Down                                                        | 5 South               | 2 of 8 qts<br>Outperform                            | 1 of 8 qts<br>Outperform                  | 5 of 8 qts<br>Outperform          | 3 of 8 qts<br>Outperform                  | 0 of 8 qts<br>Outperform          | 3 of 8 qts<br>Outperform          | 0 of 8 qts<br>Outperform          | 1 of 8 qts<br>Outperform                  |  |
| Critical Care                                                    | ICU CritCare          | 5 of 8 qts<br>Outperform                            | 4 of 8 qts<br>Outperform                  | 6 of 8 qts<br>Outperform          | 6 of 8 qts<br>Outperform                  | 6 of 8 qts<br>Outperform          | 6 of 8 qts<br>Outperform          | 6 of 8 qts<br>Outperform          | 6 of 8 qts<br>Outperform                  |  |
| Labor &<br>Delivery                                              | Labor and<br>Delivery | N/A not collected by vendor                         | N/A not collected by vendor               | N/A not collected by vendor       | N/A not collected by vendor               | N/A not collected by vendor       | N/A not collected by vendor       | N/A not collected by vendor       | N/A not collected by vendor               |  |
| Ante/Post<br>Partum                                              | 4 South               | 6 of 8 qts Outperform                               | 7 of 8 qts<br>Outperform                  | 6 of 8 qts<br>Outperform          | 8 of 8 qts<br>Outperform                  | 6 of 8 qts<br>Outperform          | 4 of 8 qts<br>Outperform          | 8 of 8 qts<br>Outperform          | 6 of 8 qts<br>Outperform                  |  |
| Pediatrics                                                       | Pediatrics            | N/A not collected by vendor                         | N/A not collected by vendor               | N/A not collected by vendor       | N/A not collected by vendor               | N/A not collected by vendor       | N/A not collected by vendor       | N/A not collected by vendor       | N/A not collected by vendor               |  |
| Psychiatric                                                      | 1 South               | 1 of 8 qts<br>Outperform                            | 3 of 8 qts<br>Outperform                  | 3 of 8 qts<br>Outperform          | 3 of 8 qts<br>Outperform                  | 3 of 8 qts<br>Outperform          | 2 of 8 qts<br>Outperform          | 1 of 8 qts<br>Outperform          | 3 of 8 qts<br>Outperform                  |  |
| Psychiatric                                                      | 2 South               | 4 of 8 qts<br>Outperform                            | 7 of 8 qts<br>Outperform                  | 5 of 8 qts<br>Outperform          | 6 of 8 qts<br>Outperform                  | 5 of 8 qts<br>Outperform          | 5 of 8 qts<br>Outperform          | 6 of 8 qts<br>Outperform          | 5 of 8 qts<br>Outperform                  |  |
| Number of Units Outperforming in Each Quality Indicator Category |                       | <b>4</b> of <b>10</b> Units<br>Outperform           | <b>5</b> of <b>10</b> Units<br>Outperform | 7 of 10 Units Outperform          | <b>5</b> of <b>10</b> Units<br>Outperform | 7 of 10 Units Outperform          | 6 of 10 Units<br>Outperform       | 6 of 10 Units Outperform          | <b>4</b> of <b>10</b> Units<br>Outperform |  |