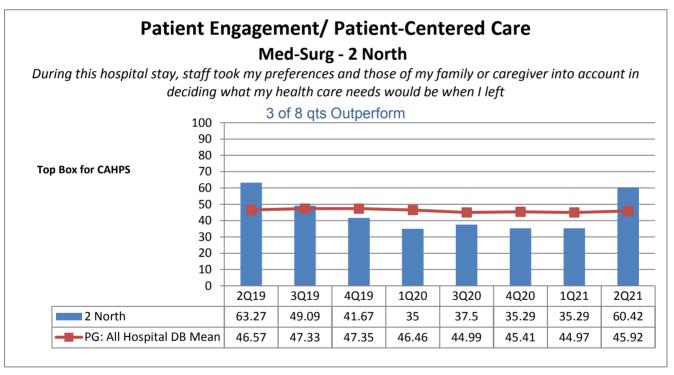

|                                                                  | Phelps Hospital       |                                                     |                                           |                                   |                                           |                                   |                                   |                                   |                                           |  |
|------------------------------------------------------------------|-----------------------|-----------------------------------------------------|-------------------------------------------|-----------------------------------|-------------------------------------------|-----------------------------------|-----------------------------------|-----------------------------------|-------------------------------------------|--|
| Unit Type                                                        | Unit                  | Patient<br>Engagement/<br>Patient-<br>Centered Care | Service<br>Recovery                       | Courtesy &<br>Respect             | Responsive-<br>ness                       | Care<br>Coordination              | Careful<br>Listening              | Patient<br>Education              | Safety                                    |  |
| Surgical                                                         | 2 Center Ortho        | 8 of 8 qts                                          | 6 of 8 qts                                | 5 of 8 qts                        | 7 of 8 qts                                | 6 of 8 qts                        | 6 of 8 qts                        | 7 of 8 qts                        | 4 of 8 qts                                |  |
| Rehabilitation                                                   | 2 Center Rehab        | Outperform  3 of 8 qts Outperform                   | Outperform  2 of 8 qts Outperform         | Outperform  3 of 8 qts Outperform | Outperform  3 of 8 qts Outperform         | Outperform  3 of 8 qts Outperform | Outperform  5 of 8 qts Outperform | Outperform  2 of 8 qts Outperform | Outperform  2 of 8 qts Outperform         |  |
| Med-Surg                                                         | 2 North               | 3 of 8 qts<br>Outperform                            | 4 of 8 qts<br>Outperform                  | 5 of 8 qts<br>Outperform          | 3 of 8 qts<br>Outperform                  | 7 of 8 qts Outperform             | 6 of 8 qts Outperform             | 4 of 8 qts<br>Outperform          | 3 of 8 qts Outperform                     |  |
| Med-Surg                                                         | 3 North               | 6 of 8 qts Outperform                               | 6 of 8 qts<br>Outperform                  | 6 of 8 qts<br>Outperform          | 6 of 8 qts<br>Outperform                  | 7 of 8 qts<br>Outperform          | 5 of 8 qts<br>Outperform          | 6 of 8 qts<br>Outperform          | 6 of 8 qts<br>Outperform                  |  |
| Medical                                                          | 5 North               | 4 of 8 qts<br>Outperform                            | 6 of 8 qts<br>Outperform                  | 4 of 8 qts<br>Outperform          | 1 of 8 qts<br>Outperform                  | 6 of 8 qts<br>Outperform          | 4 of 8 qts<br>Outperform          | 5 of 8 qts<br>Outperform          | 1 of 8 qts<br>Outperform                  |  |
| Step Down                                                        | 5 South               | 2 of 8 qts<br>Outperform                            | 1 of 8 qts<br>Outperform                  | 5 of 8 qts<br>Outperform          | 3 of 8 qts<br>Outperform                  | 0 of 8 qts<br>Outperform          | 3 of 8 qts<br>Outperform          | 0 of 8 qts<br>Outperform          | 1 of 8 qts<br>Outperform                  |  |
| Critical Care                                                    | ICU CritCare          | 5 of 8 qts<br>Outperform                            | 4 of 8 qts<br>Outperform                  | 6 of 8 qts<br>Outperform          | 6 of 8 qts<br>Outperform                  | 6 of 8 qts<br>Outperform          | 6 of 8 qts<br>Outperform          | 6 of 8 qts<br>Outperform          | 6 of 8 qts<br>Outperform                  |  |
| Labor &<br>Delivery                                              | Labor and<br>Delivery | N/A not collected by vendor                         | N/A not collected by vendor               | N/A not collected by vendor       | N/A not collected by vendor               | N/A not collected by vendor       | N/A not collected by vendor       | N/A not collected by vendor       | N/A not collected by vendor               |  |
| Ante/Post<br>Partum                                              | 4 South               | 6 of 8 qts Outperform                               | 7 of 8 qts<br>Outperform                  | 6 of 8 qts<br>Outperform          | 8 of 8 qts<br>Outperform                  | 6 of 8 qts<br>Outperform          | 4 of 8 qts<br>Outperform          | 8 of 8 qts<br>Outperform          | 6 of 8 qts<br>Outperform                  |  |
| Pediatrics                                                       | Pediatrics            | N/A not collected by vendor                         | N/A not collected by vendor               | N/A not collected by vendor       | N/A not collected by vendor               | N/A not collected by vendor       | N/A not collected by vendor       | N/A not collected by vendor       | N/A not collected by vendor               |  |
| Psychiatric                                                      | 1 South               | 1 of 8 qts<br>Outperform                            | 3 of 8 qts<br>Outperform                  | 3 of 8 qts<br>Outperform          | 3 of 8 qts<br>Outperform                  | 3 of 8 qts<br>Outperform          | 2 of 8 qts<br>Outperform          | 1 of 8 qts<br>Outperform          | 3 of 8 qts<br>Outperform                  |  |
| Psychiatric                                                      | 2 South               | 4 of 8 qts<br>Outperform                            | 7 of 8 qts<br>Outperform                  | 5 of 8 qts<br>Outperform          | 6 of 8 qts<br>Outperform                  | 5 of 8 qts<br>Outperform          | 5 of 8 qts<br>Outperform          | 6 of 8 qts<br>Outperform          | 5 of 8 qts<br>Outperform                  |  |
| Number of Units Outperforming in Each Quality Indicator Category |                       | <b>4</b> of <b>10</b> Units<br>Outperform           | <b>5</b> of <b>10</b> Units<br>Outperform | 7 of 10 Units Outperform          | <b>5</b> of <b>10</b> Units<br>Outperform | 7 of 10 Units Outperform          | 6 of 10 Units<br>Outperform       | 6 of 10 Units Outperform          | <b>4</b> of <b>10</b> Units<br>Outperform |  |

## Patient Education Med-Surg - 3 North

When I left the hospital, I had a good understanding of the things I was responsible for in managing my health.

| Phelps Hospital  * less than 8 quarters of data                     |                                    |                                                       |                                                       |                                                       |                                                       |                                                       |                                                       |                                                       |                                        |                                                      |
|---------------------------------------------------------------------|------------------------------------|-------------------------------------------------------|-------------------------------------------------------|-------------------------------------------------------|-------------------------------------------------------|-------------------------------------------------------|-------------------------------------------------------|-------------------------------------------------------|----------------------------------------|------------------------------------------------------|
| Unit Type                                                           | Unit                               | Patient<br>Engagement/<br>Patient-<br>Centered Care   | Patient<br>Education                                  | Care<br>Coordination                                  | Safety                                                | Service<br>Recovery                                   | Courtesy &<br>Respect                                 | Responsivene<br>ss                                    | Pain                                   | Careful<br>Listening                                 |
| Operating Room                                                      | OR                                 | N/A<br>not collected by<br>vendor                     | N/A<br>not collected by<br>vendor      | N/A<br>not collected by<br>vendor                    |
| Rehabilitation                                                      | Out-Patient Behavioral<br>Health   | NIZA                                                  | N/A<br>not collected by<br>vendor                     | N/A<br>not collected by<br>vendor      | N/A<br>not collected by<br>vendor                    |
| Ambulatory                                                          | Pain Center                        | ★ 5 of 8 qts                                          | 6 of 8 qts                                            | 4 of 8 qts                                            | 6 of 8 qts                                            | 4 of 8 ats                                            | ★ 5 of 8 qts                                          | 4 of 8 ats                                            | 4 of 8 ats                             | 4 of 8 ats                                           |
| Emergency<br>Department                                             | Emergency Dept.                    | Outperform*                                           | Outperform*                                           | Outperform                                            | Outperform *                                          | Outperform                                            | Outperform*                                           | Outperform                                            | Outperform                             | Outperform                                           |
| ·                                                                   |                                    | 6 of 8 qts<br>Outperform                              | 8 of 8 qts<br>Outperform                              | 7 of 8 qts<br>Outperform                              | 4 of 8 qts<br>Outperform *                            | 8 of 8 qts<br>Outperform                              | 7 of 8 qts<br>Outperform                              | 8 of 8 qts<br>Outperform                              | 6 of 8 qts<br>Outperform               | 7 of 8 qts<br>Outperform                             |
| Specialty<br>Practice                                               | Wound Healing<br>Institute (Wound) | 1 of 8 qts<br>Outperform                              | 5 of 8 qts<br>Outperform                              | 5 of 8 qts<br>Outperform                              | 6 of 8 qts<br>Outperform                              | 2 of 8 qts<br>Outperform                              | 8 of 8 qts<br>Outperform                              | 0 of 8 qts<br>Outperform                              | 2 of 8 qts<br>Outperform               | 3 of 8 qts<br>Outperform                             |
| Specialty<br>Practice                                               | Radiology (IntrvRad)               | 5 of 8 qts<br>Outperform*                             | 7 of 8 qts<br>Outperform*                             | 4 of 8 qts<br>Outperform                              | 4 of 8 qts<br>Outperform*                             | 4 of 8 qts<br>Outperform *                            | 3 of 8 qts<br>Outperform*                             | 4 of 8 qts<br>Outperform *                            | 5 of 8 qts<br>Outperform               | 4 of 8 qts<br>Outperform *                           |
| Specialty<br>Practice                                               | Hyperbaric                         | ★ 6 of 8 qts                                          | ★ 6 of 8 qts                                          | 7 of 8 qts                                            | 7 of 8 qts                                            | ★ 6 of 8 qts                                          | ★ 6 of 8 qts                                          | 7 of 8 qts                                            | 6 of 8 qts                             | ★ 5 of 8 qts                                         |
| Specialty<br>Practice                                               | Cardiovascular<br>(Services)       | Outperform  t  5 of 8 qts                             | Outperform  t  5 of 8 qts                             | Outperform  7 of 8 qts                                | Outperform*  7 of 8 qts                               | Outperform  to 5 of 8 qts                             | Outperform  the Gof 8 qts                             | Outperform  t  5 of 8 qts                             | Outperform  the God of 8 qts           | Outperform  the G of 8 qts                           |
| Oncology                                                            | Infusion Center/ Unit              | Outperform*                                           | Outperform*                                           | Outperform                                            | Outperform*                                           | Outperform                                            | Outperform*                                           | Outperform                                            | Outperform                             | Outperform                                           |
|                                                                     |                                    | 5 of 8 qts<br>Outperform                              | 5 of 8 qts<br>Outperform                              | 6 of 8 qts<br>Outperform                              | 5 of 8 qts<br>Outperform                              | 0 of 8 qts<br>Outperform                              | 5 of 8 qts<br>Outperform                              | 2 of 8 qts<br>Outperform                              | 7 of 8 qts<br>Outperform               | 5 of 8 qts<br>Outperform                             |
| PACU                                                                | PACU (Ambulatory<br>Surgery)       | 7 of 8 qts<br>Outperform                              | 4 of 8 qts<br>Outperform                              | 5 of 8 qts<br>Outperform                              | 6 of 8 qts<br>Outperform                              | 4 of 8 qts<br>Outperform                              | 4 of 8 qts<br>Outperform                              | 4 of 8 qts<br>Outperform                              | 2 of 8 qts<br>Outperform               | 4 of 8 qts<br>Outperform                             |
| Same Day/<br>Ambulatory<br>Procedure                                | Endoscopy                          | **************************************                | 7 of 8 qts                                            | 4 of 8 qts                                            | **************************************                | 7 of 8 qts                                            | ★ 6 of 8 qts                                          | 7 of 8 qts                                            | ************************************** | 7 of 8 qts                                           |
| Same Day/<br>Ambulatory<br>Procedure                                | ASU (Ambulatory<br>Surgery)        | Outperform N/A grouped with PACU (Ambulatory Surgery) | Outperform N/A 0 of 8 qts Outperform   | Outperform N/A grouped with PAC (Ambulatory Surgery) |
| Pre-Operative                                                       | PSA                                | N/A<br>not collected by                               | N/A<br>0                               | N/A<br>not collected by                              |
| Number of Units Outperforming in<br>Each Quality Indicator Category |                                    | vendor  8 of 9 Units Outperform                       | 8 of 9 Units Outperform                               | vendor  6 of ¶Units Outperform                        | vendor  7 of 9 Units Outperform                       | vendor  3 of 8 Units Outperform                       | 7 of 9 Units Outperform                               | vendor  4 of 9 Units Outperform                       | 6 of 9 Units<br>Outperform             | 4 of 9 Units Outperform                              |
|                                                                     |                                    | Patient Engagement/ Patient-Centered Care             |                                                       | Care Coordination                                     |                                                       | Service Recovery                                      | Courtesy &<br>Respect                                 | Responsiveness                                        | Pain                                   | Careful Listening                                    |
|                                                                     |                                    | 88.89%                                                | 88.89%                                                | 66.67%                                                | 77.78%                                                | 37.50%                                                | 77.78%                                                | 44.44%                                                | 66.67%                                 | 44.44                                                |
|                                                                     |                                    | *                                                     | *                                                     |                                                       | *                                                     |                                                       | *                                                     |                                                       |                                        |                                                      |