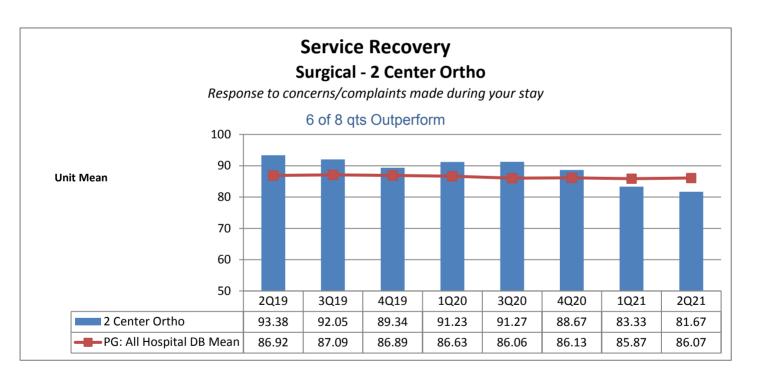

## **Category 6: Service Recovery**

Majority of the units do not outperform the benchmark (all hospitals mean) the majority of the time. 38%

|                                                                  | Phelps Hospital       |                                                     |                                           |                                   |                                           |                                   |                                   |                                   |                                           |  |
|------------------------------------------------------------------|-----------------------|-----------------------------------------------------|-------------------------------------------|-----------------------------------|-------------------------------------------|-----------------------------------|-----------------------------------|-----------------------------------|-------------------------------------------|--|
| Unit Type                                                        | Unit                  | Patient<br>Engagement/<br>Patient-<br>Centered Care | Service<br>Recovery                       | Courtesy &<br>Respect             | Responsive-<br>ness                       | Care<br>Coordination              | Careful<br>Listening              | Patient<br>Education              | Safety                                    |  |
| Surgical                                                         | 2 Center Ortho        | 8 of 8 qts                                          | 6 of 8 qts                                | 5 of 8 qts                        | 7 of 8 qts                                | 6 of 8 qts                        | 6 of 8 qts                        | 7 of 8 qts                        | 4 of 8 qts                                |  |
| Rehabilitation                                                   | 2 Center Rehab        | Outperform  3 of 8 qts Outperform                   | Outperform  2 of 8 qts Outperform         | Outperform  3 of 8 qts Outperform | Outperform  3 of 8 qts Outperform         | Outperform  3 of 8 qts Outperform | Outperform  5 of 8 qts Outperform | Outperform  2 of 8 qts Outperform | Outperform  2 of 8 qts Outperform         |  |
| Med-Surg                                                         | 2 North               | 3 of 8 qts<br>Outperform                            | 4 of 8 qts<br>Outperform                  | 5 of 8 qts<br>Outperform          | 3 of 8 qts<br>Outperform                  | 7 of 8 qts Outperform             | 6 of 8 qts Outperform             | 4 of 8 qts<br>Outperform          | 3 of 8 qts Outperform                     |  |
| Med-Surg                                                         | 3 North               | 6 of 8 qts Outperform                               | 6 of 8 qts<br>Outperform                  | 6 of 8 qts<br>Outperform          | 6 of 8 qts<br>Outperform                  | 7 of 8 qts<br>Outperform          | 5 of 8 qts<br>Outperform          | 6 of 8 qts<br>Outperform          | 6 of 8 qts<br>Outperform                  |  |
| Medical                                                          | 5 North               | 4 of 8 qts<br>Outperform                            | 6 of 8 qts<br>Outperform                  | 4 of 8 qts<br>Outperform          | 1 of 8 qts<br>Outperform                  | 6 of 8 qts<br>Outperform          | 4 of 8 qts<br>Outperform          | 5 of 8 qts<br>Outperform          | 1 of 8 qts<br>Outperform                  |  |
| Step Down                                                        | 5 South               | 2 of 8 qts<br>Outperform                            | 1 of 8 qts<br>Outperform                  | 5 of 8 qts<br>Outperform          | 3 of 8 qts<br>Outperform                  | 0 of 8 qts<br>Outperform          | 3 of 8 qts<br>Outperform          | 0 of 8 qts<br>Outperform          | 1 of 8 qts<br>Outperform                  |  |
| Critical Care                                                    | ICU CritCare          | 5 of 8 qts<br>Outperform                            | 4 of 8 qts<br>Outperform                  | 6 of 8 qts<br>Outperform          | 6 of 8 qts<br>Outperform                  | 6 of 8 qts<br>Outperform          | 6 of 8 qts<br>Outperform          | 6 of 8 qts<br>Outperform          | 6 of 8 qts<br>Outperform                  |  |
| Labor &<br>Delivery                                              | Labor and<br>Delivery | N/A not collected by vendor                         | N/A not collected by vendor               | N/A not collected by vendor       | N/A not collected by vendor               | N/A not collected by vendor       | N/A not collected by vendor       | N/A not collected by vendor       | N/A not collected by vendor               |  |
| Ante/Post<br>Partum                                              | 4 South               | 6 of 8 qts Outperform                               | 7 of 8 qts<br>Outperform                  | 6 of 8 qts<br>Outperform          | 8 of 8 qts<br>Outperform                  | 6 of 8 qts<br>Outperform          | 4 of 8 qts<br>Outperform          | 8 of 8 qts<br>Outperform          | 6 of 8 qts<br>Outperform                  |  |
| Pediatrics                                                       | Pediatrics            | N/A not collected by vendor                         | N/A not collected by vendor               | N/A not collected by vendor       | N/A not collected by vendor               | N/A not collected by vendor       | N/A not collected by vendor       | N/A not collected by vendor       | N/A not collected by vendor               |  |
| Psychiatric                                                      | 1 South               | 1 of 8 qts<br>Outperform                            | 3 of 8 qts<br>Outperform                  | 3 of 8 qts<br>Outperform          | 3 of 8 qts<br>Outperform                  | 3 of 8 qts<br>Outperform          | 2 of 8 qts<br>Outperform          | 1 of 8 qts<br>Outperform          | 3 of 8 qts<br>Outperform                  |  |
| Psychiatric                                                      | 2 South               | 4 of 8 qts<br>Outperform                            | 7 of 8 qts<br>Outperform                  | 5 of 8 qts<br>Outperform          | 6 of 8 qts<br>Outperform                  | 5 of 8 qts<br>Outperform          | 5 of 8 qts<br>Outperform          | 6 of 8 qts<br>Outperform          | 5 of 8 qts<br>Outperform                  |  |
| Number of Units Outperforming in Each Quality Indicator Category |                       | <b>4</b> of <b>10</b> Units<br>Outperform           | <b>5</b> of <b>10</b> Units<br>Outperform | 7 of 10 Units Outperform          | <b>5</b> of <b>10</b> Units<br>Outperform | 7 of 10 Units Outperform          | 6 of 10 Units<br>Outperform       | 6 of 10 Units Outperform          | <b>4</b> of <b>10</b> Units<br>Outperform |  |