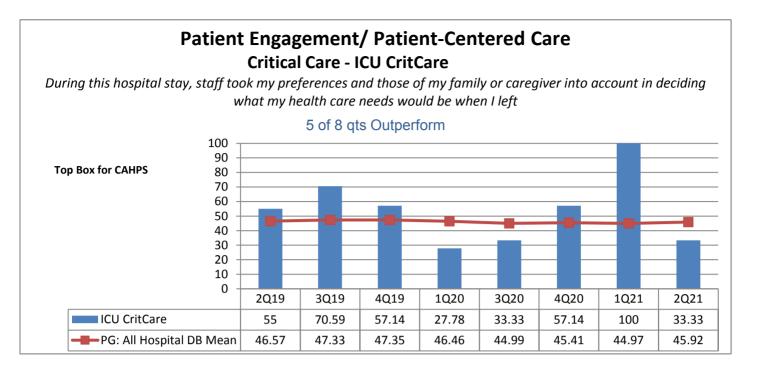

|                                                                  | Phelps Hospital       |                                                     |                                           |                                   |                                           |                                   |                                   |                                   |                                           |  |
|------------------------------------------------------------------|-----------------------|-----------------------------------------------------|-------------------------------------------|-----------------------------------|-------------------------------------------|-----------------------------------|-----------------------------------|-----------------------------------|-------------------------------------------|--|
| Unit Type                                                        | Unit                  | Patient<br>Engagement/<br>Patient-<br>Centered Care | Service<br>Recovery                       | Courtesy &<br>Respect             | Responsive-<br>ness                       | Care<br>Coordination              | Careful<br>Listening              | Patient<br>Education              | Safety                                    |  |
| Surgical                                                         | 2 Center Ortho        | 8 of 8 qts                                          | 6 of 8 qts                                | 5 of 8 qts                        | 7 of 8 qts                                | 6 of 8 qts                        | 6 of 8 qts                        | 7 of 8 qts                        | 4 of 8 qts                                |  |
| Rehabilitation                                                   | 2 Center Rehab        | Outperform  3 of 8 qts Outperform                   | Outperform  2 of 8 qts Outperform         | Outperform  3 of 8 qts Outperform | Outperform  3 of 8 qts Outperform         | Outperform  3 of 8 qts Outperform | Outperform  5 of 8 qts Outperform | Outperform  2 of 8 qts Outperform | Outperform  2 of 8 qts Outperform         |  |
| Med-Surg                                                         | 2 North               | 3 of 8 qts<br>Outperform                            | 4 of 8 qts<br>Outperform                  | 5 of 8 qts<br>Outperform          | 3 of 8 qts<br>Outperform                  | 7 of 8 qts Outperform             | 6 of 8 qts Outperform             | 4 of 8 qts<br>Outperform          | 3 of 8 qts Outperform                     |  |
| Med-Surg                                                         | 3 North               | 6 of 8 qts Outperform                               | 6 of 8 qts<br>Outperform                  | 6 of 8 qts<br>Outperform          | 6 of 8 qts<br>Outperform                  | 7 of 8 qts<br>Outperform          | 5 of 8 qts<br>Outperform          | 6 of 8 qts<br>Outperform          | 6 of 8 qts<br>Outperform                  |  |
| Medical                                                          | 5 North               | 4 of 8 qts<br>Outperform                            | 6 of 8 qts<br>Outperform                  | 4 of 8 qts<br>Outperform          | 1 of 8 qts<br>Outperform                  | 6 of 8 qts<br>Outperform          | 4 of 8 qts<br>Outperform          | 5 of 8 qts<br>Outperform          | 1 of 8 qts<br>Outperform                  |  |
| Step Down                                                        | 5 South               | 2 of 8 qts<br>Outperform                            | 1 of 8 qts<br>Outperform                  | 5 of 8 qts<br>Outperform          | 3 of 8 qts<br>Outperform                  | 0 of 8 qts<br>Outperform          | 3 of 8 qts<br>Outperform          | 0 of 8 qts<br>Outperform          | 1 of 8 qts<br>Outperform                  |  |
| Critical Care                                                    | ICU CritCare          | 5 of 8 qts<br>Outperform                            | 4 of 8 qts<br>Outperform                  | 6 of 8 qts<br>Outperform          | 6 of 8 qts<br>Outperform                  | 6 of 8 qts<br>Outperform          | 6 of 8 qts<br>Outperform          | 6 of 8 qts<br>Outperform          | 6 of 8 qts<br>Outperform                  |  |
| Labor &<br>Delivery                                              | Labor and<br>Delivery | N/A not collected by vendor                         | N/A not collected by vendor               | N/A not collected by vendor       | N/A not collected by vendor               | N/A not collected by vendor       | N/A not collected by vendor       | N/A not collected by vendor       | N/A not collected by vendor               |  |
| Ante/Post<br>Partum                                              | 4 South               | 6 of 8 qts Outperform                               | 7 of 8 qts<br>Outperform                  | 6 of 8 qts<br>Outperform          | 8 of 8 qts<br>Outperform                  | 6 of 8 qts<br>Outperform          | 4 of 8 qts<br>Outperform          | 8 of 8 qts<br>Outperform          | 6 of 8 qts<br>Outperform                  |  |
| Pediatrics                                                       | Pediatrics            | N/A not collected by vendor                         | N/A not collected by vendor               | N/A not collected by vendor       | N/A not collected by vendor               | N/A not collected by vendor       | N/A not collected by vendor       | N/A not collected by vendor       | N/A not collected by vendor               |  |
| Psychiatric                                                      | 1 South               | 1 of 8 qts<br>Outperform                            | 3 of 8 qts<br>Outperform                  | 3 of 8 qts<br>Outperform          | 3 of 8 qts<br>Outperform                  | 3 of 8 qts<br>Outperform          | 2 of 8 qts<br>Outperform          | 1 of 8 qts<br>Outperform          | 3 of 8 qts<br>Outperform                  |  |
| Psychiatric                                                      | 2 South               | 4 of 8 qts<br>Outperform                            | 7 of 8 qts<br>Outperform                  | 5 of 8 qts<br>Outperform          | 6 of 8 qts<br>Outperform                  | 5 of 8 qts<br>Outperform          | 5 of 8 qts<br>Outperform          | 6 of 8 qts<br>Outperform          | 5 of 8 qts<br>Outperform                  |  |
| Number of Units Outperforming in Each Quality Indicator Category |                       | <b>4</b> of <b>10</b> Units<br>Outperform           | <b>5</b> of <b>10</b> Units<br>Outperform | 7 of 10 Units Outperform          | <b>5</b> of <b>10</b> Units<br>Outperform | 7 of 10 Units Outperform          | 6 of 10 Units<br>Outperform       | 6 of 10 Units Outperform          | <b>4</b> of <b>10</b> Units<br>Outperform |  |