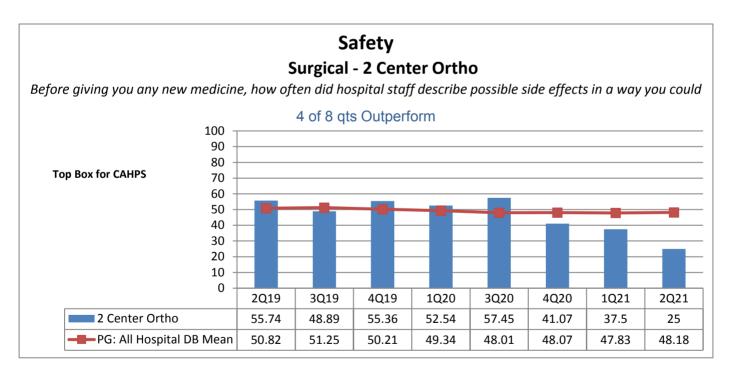

|                                                                  | Phelps Hospital       |                                                     |                                           |                                   |                                           |                                   |                                   |                                   |                                           |  |
|------------------------------------------------------------------|-----------------------|-----------------------------------------------------|-------------------------------------------|-----------------------------------|-------------------------------------------|-----------------------------------|-----------------------------------|-----------------------------------|-------------------------------------------|--|
| Unit Type                                                        | Unit                  | Patient<br>Engagement/<br>Patient-<br>Centered Care | Service<br>Recovery                       | Courtesy &<br>Respect             | Responsive-<br>ness                       | Care<br>Coordination              | Careful<br>Listening              | Patient<br>Education              | Safety                                    |  |
| Surgical                                                         | 2 Center Ortho        | 8 of 8 qts                                          | 6 of 8 qts                                | 5 of 8 qts                        | 7 of 8 qts                                | 6 of 8 qts                        | 6 of 8 qts                        | 7 of 8 qts                        | 4 of 8 qts                                |  |
| Rehabilitation                                                   | 2 Center Rehab        | Outperform  3 of 8 qts Outperform                   | Outperform  2 of 8 qts Outperform         | Outperform  3 of 8 qts Outperform | Outperform  3 of 8 qts Outperform         | Outperform  3 of 8 qts Outperform | Outperform  5 of 8 qts Outperform | Outperform  2 of 8 qts Outperform | Outperform  2 of 8 qts Outperform         |  |
| Med-Surg                                                         | 2 North               | 3 of 8 qts<br>Outperform                            | 4 of 8 qts<br>Outperform                  | 5 of 8 qts<br>Outperform          | 3 of 8 qts<br>Outperform                  | 7 of 8 qts Outperform             | 6 of 8 qts Outperform             | 4 of 8 qts<br>Outperform          | 3 of 8 qts Outperform                     |  |
| Med-Surg                                                         | 3 North               | 6 of 8 qts Outperform                               | 6 of 8 qts<br>Outperform                  | 6 of 8 qts<br>Outperform          | 6 of 8 qts<br>Outperform                  | 7 of 8 qts<br>Outperform          | 5 of 8 qts<br>Outperform          | 6 of 8 qts<br>Outperform          | 6 of 8 qts<br>Outperform                  |  |
| Medical                                                          | 5 North               | 4 of 8 qts<br>Outperform                            | 6 of 8 qts<br>Outperform                  | 4 of 8 qts<br>Outperform          | 1 of 8 qts<br>Outperform                  | 6 of 8 qts<br>Outperform          | 4 of 8 qts<br>Outperform          | 5 of 8 qts<br>Outperform          | 1 of 8 qts<br>Outperform                  |  |
| Step Down                                                        | 5 South               | 2 of 8 qts<br>Outperform                            | 1 of 8 qts<br>Outperform                  | 5 of 8 qts<br>Outperform          | 3 of 8 qts<br>Outperform                  | 0 of 8 qts<br>Outperform          | 3 of 8 qts<br>Outperform          | 0 of 8 qts<br>Outperform          | 1 of 8 qts<br>Outperform                  |  |
| Critical Care                                                    | ICU CritCare          | 5 of 8 qts<br>Outperform                            | 4 of 8 qts<br>Outperform                  | 6 of 8 qts<br>Outperform          | 6 of 8 qts<br>Outperform                  | 6 of 8 qts<br>Outperform          | 6 of 8 qts<br>Outperform          | 6 of 8 qts<br>Outperform          | 6 of 8 qts<br>Outperform                  |  |
| Labor &<br>Delivery                                              | Labor and<br>Delivery | N/A not collected by vendor                         | N/A not collected by vendor               | N/A not collected by vendor       | N/A not collected by vendor               | N/A not collected by vendor       | N/A not collected by vendor       | N/A not collected by vendor       | N/A not collected by vendor               |  |
| Ante/Post<br>Partum                                              | 4 South               | 6 of 8 qts Outperform                               | 7 of 8 qts<br>Outperform                  | 6 of 8 qts<br>Outperform          | 8 of 8 qts<br>Outperform                  | 6 of 8 qts<br>Outperform          | 4 of 8 qts<br>Outperform          | 8 of 8 qts<br>Outperform          | 6 of 8 qts<br>Outperform                  |  |
| Pediatrics                                                       | Pediatrics            | N/A not collected by vendor                         | N/A not collected by vendor               | N/A not collected by vendor       | N/A not collected by vendor               | N/A not collected by vendor       | N/A not collected by vendor       | N/A not collected by vendor       | N/A not collected by vendor               |  |
| Psychiatric                                                      | 1 South               | 1 of 8 qts<br>Outperform                            | 3 of 8 qts<br>Outperform                  | 3 of 8 qts<br>Outperform          | 3 of 8 qts<br>Outperform                  | 3 of 8 qts<br>Outperform          | 2 of 8 qts<br>Outperform          | 1 of 8 qts<br>Outperform          | 3 of 8 qts<br>Outperform                  |  |
| Psychiatric                                                      | 2 South               | 4 of 8 qts<br>Outperform                            | 7 of 8 qts<br>Outperform                  | 5 of 8 qts<br>Outperform          | 6 of 8 qts<br>Outperform                  | 5 of 8 qts<br>Outperform          | 5 of 8 qts<br>Outperform          | 6 of 8 qts<br>Outperform          | 5 of 8 qts<br>Outperform                  |  |
| Number of Units Outperforming in Each Quality Indicator Category |                       | <b>4</b> of <b>10</b> Units<br>Outperform           | <b>5</b> of <b>10</b> Units<br>Outperform | 7 of 10 Units Outperform          | <b>5</b> of <b>10</b> Units<br>Outperform | 7 of 10 Units Outperform          | 6 of 10 Units<br>Outperform       | 6 of 10 Units Outperform          | <b>4</b> of <b>10</b> Units<br>Outperform |  |