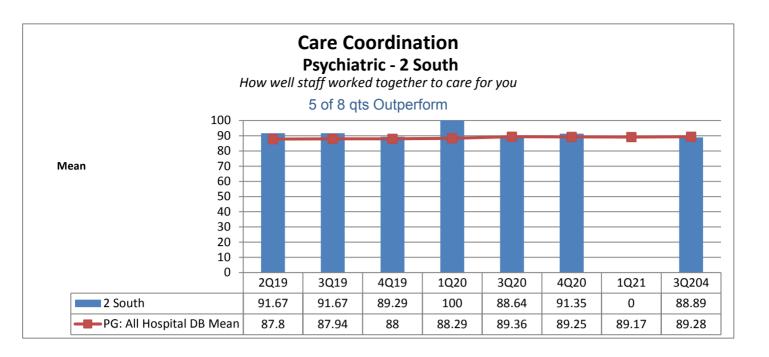

|                                                                  | Phelps Hospital       |                                                     |                                           |                                   |                                           |                                   |                                   |                                   |                                           |  |
|------------------------------------------------------------------|-----------------------|-----------------------------------------------------|-------------------------------------------|-----------------------------------|-------------------------------------------|-----------------------------------|-----------------------------------|-----------------------------------|-------------------------------------------|--|
| Unit Type                                                        | Unit                  | Patient<br>Engagement/<br>Patient-<br>Centered Care | Service<br>Recovery                       | Courtesy &<br>Respect             | Responsive-<br>ness                       | Care<br>Coordination              | Careful<br>Listening              | Patient<br>Education              | Safety                                    |  |
| Surgical                                                         | 2 Center Ortho        | 8 of 8 qts                                          | 6 of 8 qts                                | 5 of 8 qts                        | 7 of 8 qts                                | 6 of 8 qts                        | 6 of 8 qts                        | 7 of 8 qts                        | 4 of 8 qts                                |  |
| Rehabilitation                                                   | 2 Center Rehab        | Outperform  3 of 8 qts Outperform                   | Outperform  2 of 8 qts Outperform         | Outperform  3 of 8 qts Outperform | Outperform  3 of 8 qts Outperform         | Outperform  3 of 8 qts Outperform | Outperform  5 of 8 qts Outperform | Outperform  2 of 8 qts Outperform | Outperform  2 of 8 qts Outperform         |  |
| Med-Surg                                                         | 2 North               | 3 of 8 qts<br>Outperform                            | 4 of 8 qts<br>Outperform                  | 5 of 8 qts<br>Outperform          | 3 of 8 qts<br>Outperform                  | 7 of 8 qts Outperform             | 6 of 8 qts Outperform             | 4 of 8 qts<br>Outperform          | 3 of 8 qts Outperform                     |  |
| Med-Surg                                                         | 3 North               | 6 of 8 qts Outperform                               | 6 of 8 qts<br>Outperform                  | 6 of 8 qts<br>Outperform          | 6 of 8 qts<br>Outperform                  | 7 of 8 qts<br>Outperform          | 5 of 8 qts<br>Outperform          | 6 of 8 qts<br>Outperform          | 6 of 8 qts<br>Outperform                  |  |
| Medical                                                          | 5 North               | 4 of 8 qts<br>Outperform                            | 6 of 8 qts<br>Outperform                  | 4 of 8 qts<br>Outperform          | 1 of 8 qts<br>Outperform                  | 6 of 8 qts<br>Outperform          | 4 of 8 qts<br>Outperform          | 5 of 8 qts<br>Outperform          | 1 of 8 qts<br>Outperform                  |  |
| Step Down                                                        | 5 South               | 2 of 8 qts<br>Outperform                            | 1 of 8 qts<br>Outperform                  | 5 of 8 qts<br>Outperform          | 3 of 8 qts<br>Outperform                  | 0 of 8 qts<br>Outperform          | 3 of 8 qts<br>Outperform          | 0 of 8 qts<br>Outperform          | 1 of 8 qts<br>Outperform                  |  |
| Critical Care                                                    | ICU CritCare          | 5 of 8 qts<br>Outperform                            | 4 of 8 qts<br>Outperform                  | 6 of 8 qts<br>Outperform          | 6 of 8 qts<br>Outperform                  | 6 of 8 qts<br>Outperform          | 6 of 8 qts<br>Outperform          | 6 of 8 qts<br>Outperform          | 6 of 8 qts<br>Outperform                  |  |
| Labor &<br>Delivery                                              | Labor and<br>Delivery | N/A not collected by vendor                         | N/A not collected by vendor               | N/A not collected by vendor       | N/A not collected by vendor               | N/A not collected by vendor       | N/A not collected by vendor       | N/A not collected by vendor       | N/A not collected by vendor               |  |
| Ante/Post<br>Partum                                              | 4 South               | 6 of 8 qts Outperform                               | 7 of 8 qts<br>Outperform                  | 6 of 8 qts<br>Outperform          | 8 of 8 qts<br>Outperform                  | 6 of 8 qts<br>Outperform          | 4 of 8 qts<br>Outperform          | 8 of 8 qts<br>Outperform          | 6 of 8 qts<br>Outperform                  |  |
| Pediatrics                                                       | Pediatrics            | N/A not collected by vendor                         | N/A not collected by vendor               | N/A not collected by vendor       | N/A not collected by vendor               | N/A not collected by vendor       | N/A not collected by vendor       | N/A not collected by vendor       | N/A not collected by vendor               |  |
| Psychiatric                                                      | 1 South               | 1 of 8 qts<br>Outperform                            | 3 of 8 qts<br>Outperform                  | 3 of 8 qts<br>Outperform          | 3 of 8 qts<br>Outperform                  | 3 of 8 qts<br>Outperform          | 2 of 8 qts<br>Outperform          | 1 of 8 qts<br>Outperform          | 3 of 8 qts<br>Outperform                  |  |
| Psychiatric                                                      | 2 South               | 4 of 8 qts<br>Outperform                            | 7 of 8 qts<br>Outperform                  | 5 of 8 qts<br>Outperform          | 6 of 8 qts<br>Outperform                  | 5 of 8 qts<br>Outperform          | 5 of 8 qts<br>Outperform          | 6 of 8 qts<br>Outperform          | 5 of 8 qts<br>Outperform                  |  |
| Number of Units Outperforming in Each Quality Indicator Category |                       | <b>4</b> of <b>10</b> Units<br>Outperform           | <b>5</b> of <b>10</b> Units<br>Outperform | 7 of 10 Units Outperform          | <b>5</b> of <b>10</b> Units<br>Outperform | 7 of 10 Units Outperform          | 6 of 10 Units<br>Outperform       | 6 of 10 Units Outperform          | <b>4</b> of <b>10</b> Units<br>Outperform |  |