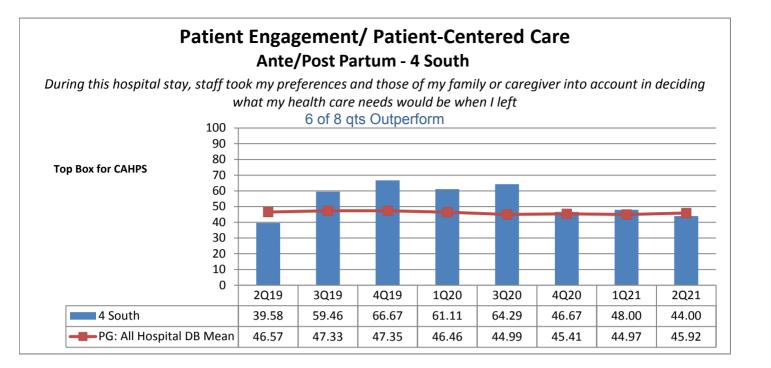

|                                                                  | Phelps Hospital       |                                                     |                                           |                                   |                                           |                                   |                                   |                                   |                                           |  |
|------------------------------------------------------------------|-----------------------|-----------------------------------------------------|-------------------------------------------|-----------------------------------|-------------------------------------------|-----------------------------------|-----------------------------------|-----------------------------------|-------------------------------------------|--|
| Unit Type                                                        | Unit                  | Patient<br>Engagement/<br>Patient-<br>Centered Care | Service<br>Recovery                       | Courtesy &<br>Respect             | Responsive-<br>ness                       | Care<br>Coordination              | Careful<br>Listening              | Patient<br>Education              | Safety                                    |  |
| Surgical                                                         | 2 Center Ortho        | 8 of 8 qts                                          | 6 of 8 qts                                | 5 of 8 qts                        | 7 of 8 qts                                | 6 of 8 qts                        | 6 of 8 qts                        | 7 of 8 qts                        | 4 of 8 qts                                |  |
| Rehabilitation                                                   | 2 Center Rehab        | Outperform  3 of 8 qts Outperform                   | Outperform  2 of 8 qts Outperform         | Outperform  3 of 8 qts Outperform | Outperform  3 of 8 qts Outperform         | Outperform  3 of 8 qts Outperform | Outperform  5 of 8 qts Outperform | Outperform  2 of 8 qts Outperform | Outperform  2 of 8 qts Outperform         |  |
| Med-Surg                                                         | 2 North               | 3 of 8 qts<br>Outperform                            | 4 of 8 qts<br>Outperform                  | 5 of 8 qts<br>Outperform          | 3 of 8 qts<br>Outperform                  | 7 of 8 qts Outperform             | 6 of 8 qts Outperform             | 4 of 8 qts<br>Outperform          | 3 of 8 qts Outperform                     |  |
| Med-Surg                                                         | 3 North               | 6 of 8 qts Outperform                               | 6 of 8 qts<br>Outperform                  | 6 of 8 qts<br>Outperform          | 6 of 8 qts<br>Outperform                  | 7 of 8 qts<br>Outperform          | 5 of 8 qts<br>Outperform          | 6 of 8 qts<br>Outperform          | 6 of 8 qts<br>Outperform                  |  |
| Medical                                                          | 5 North               | 4 of 8 qts<br>Outperform                            | 6 of 8 qts<br>Outperform                  | 4 of 8 qts<br>Outperform          | 1 of 8 qts<br>Outperform                  | 6 of 8 qts<br>Outperform          | 4 of 8 qts<br>Outperform          | 5 of 8 qts<br>Outperform          | 1 of 8 qts<br>Outperform                  |  |
| Step Down                                                        | 5 South               | 2 of 8 qts<br>Outperform                            | 1 of 8 qts<br>Outperform                  | 5 of 8 qts<br>Outperform          | 3 of 8 qts<br>Outperform                  | 0 of 8 qts<br>Outperform          | 3 of 8 qts<br>Outperform          | 0 of 8 qts<br>Outperform          | 1 of 8 qts<br>Outperform                  |  |
| Critical Care                                                    | ICU CritCare          | 5 of 8 qts<br>Outperform                            | 4 of 8 qts<br>Outperform                  | 6 of 8 qts<br>Outperform          | 6 of 8 qts<br>Outperform                  | 6 of 8 qts<br>Outperform          | 6 of 8 qts<br>Outperform          | 6 of 8 qts<br>Outperform          | 6 of 8 qts<br>Outperform                  |  |
| Labor &<br>Delivery                                              | Labor and<br>Delivery | N/A not collected by vendor                         | N/A not collected by vendor               | N/A not collected by vendor       | N/A not collected by vendor               | N/A not collected by vendor       | N/A not collected by vendor       | N/A not collected by vendor       | N/A not collected by vendor               |  |
| Ante/Post<br>Partum                                              | 4 South               | 6 of 8 qts Outperform                               | 7 of 8 qts<br>Outperform                  | 6 of 8 qts<br>Outperform          | 8 of 8 qts<br>Outperform                  | 6 of 8 qts<br>Outperform          | 4 of 8 qts<br>Outperform          | 8 of 8 qts<br>Outperform          | 6 of 8 qts<br>Outperform                  |  |
| Pediatrics                                                       | Pediatrics            | N/A not collected by vendor                         | N/A not collected by vendor               | N/A not collected by vendor       | N/A not collected by vendor               | N/A not collected by vendor       | N/A not collected by vendor       | N/A not collected by vendor       | N/A not collected by vendor               |  |
| Psychiatric                                                      | 1 South               | 1 of 8 qts<br>Outperform                            | 3 of 8 qts<br>Outperform                  | 3 of 8 qts<br>Outperform          | 3 of 8 qts<br>Outperform                  | 3 of 8 qts<br>Outperform          | 2 of 8 qts<br>Outperform          | 1 of 8 qts<br>Outperform          | 3 of 8 qts<br>Outperform                  |  |
| Psychiatric                                                      | 2 South               | 4 of 8 qts<br>Outperform                            | 7 of 8 qts<br>Outperform                  | 5 of 8 qts<br>Outperform          | 6 of 8 qts<br>Outperform                  | 5 of 8 qts<br>Outperform          | 5 of 8 qts<br>Outperform          | 6 of 8 qts<br>Outperform          | 5 of 8 qts<br>Outperform                  |  |
| Number of Units Outperforming in Each Quality Indicator Category |                       | <b>4</b> of <b>10</b> Units<br>Outperform           | <b>5</b> of <b>10</b> Units<br>Outperform | 7 of 10 Units Outperform          | <b>5</b> of <b>10</b> Units<br>Outperform | 7 of 10 Units Outperform          | 6 of 10 Units<br>Outperform       | 6 of 10 Units Outperform          | <b>4</b> of <b>10</b> Units<br>Outperform |  |