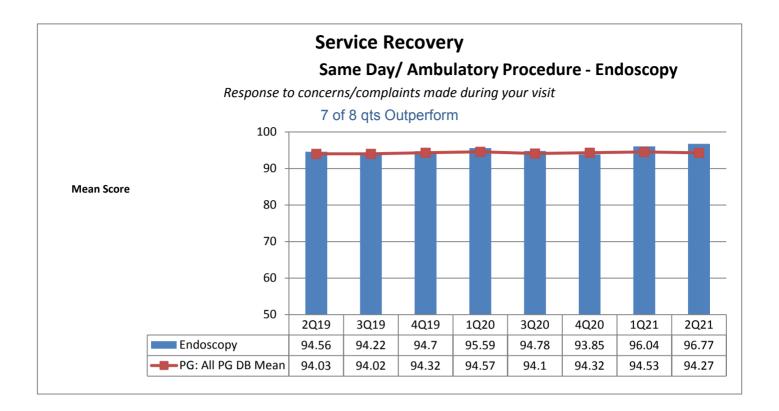

## **Category 6: Service Recovery**

Majority of the units do not outperform the benchmark (all hospitals mean) the majority of the time. 38%

## Patient Education Same Day/ Ambulatory Procedure - Endoscopy

Possible signs of infection include fever, swelling, heat, drainage or redness. Before you left the facility, did your doctor or anyone from the facility give you information about what to do if you had possible signs of infection?