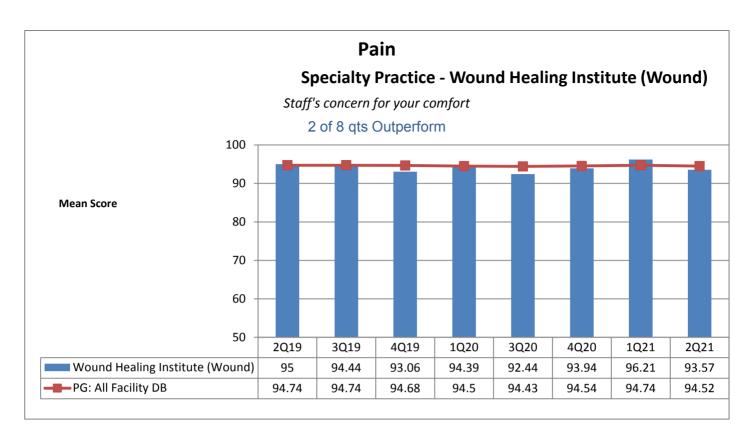

4Q19

1Q20

3Q20

100

98.94

4Q20

100

98.96

1Q21

100

99.02

2Q21

100

99

50

Pain Center

-PG: All PG DB Mean

2Q19

100

98.97

3Q19

100

98.97















## Patient Education Same Day/ Ambulatory Procedure - Endoscopy

Possible signs of infection include fever, swelling, heat, drainage or redness. Before you left the facility, did your doctor or anyone from the facility give you information about what to do if you had possible signs of infection?























odate















## Safety Same Day/ Ambulatory Procedure - Endoscopy

Before you left the facility, did your doctor or anyone from the facility give you information about what to do if you had bleeding as a result of your procedure?









































































## Pain Same Day/ Ambulatory Procedure - Endoscopy

Some ways to control pain include prescription medicine, over-the-counter pain relievers or ice packs. Did your doctor or anyone from the facility give you information about what to do if you had pain as a result of your