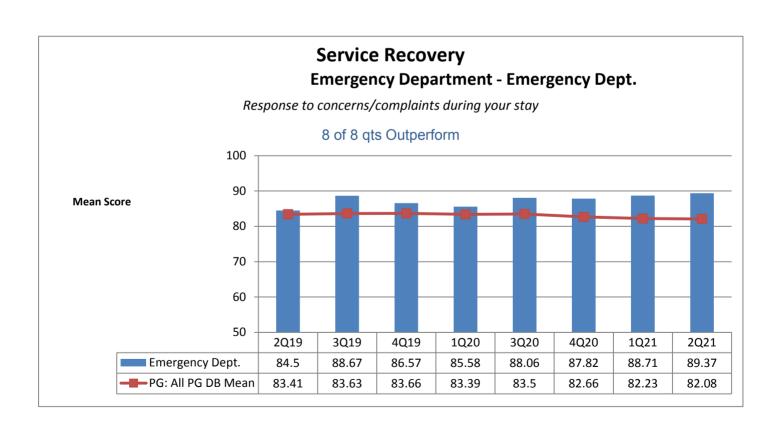

## Patient Education Med-Surg - 3 North

When I left the hospital, I had a good understanding of the things I was responsible for in managing my health.

| Phelps Hospital  * less than 8 quarters of data                     |                                    |                                                       |                                                       |                                                       |                                                       |                                                       |                                                       |                                                       |                                        |                                                      |
|---------------------------------------------------------------------|------------------------------------|-------------------------------------------------------|-------------------------------------------------------|-------------------------------------------------------|-------------------------------------------------------|-------------------------------------------------------|-------------------------------------------------------|-------------------------------------------------------|----------------------------------------|------------------------------------------------------|
| Unit Type                                                           | Unit                               | Patient<br>Engagement/<br>Patient-<br>Centered Care   | Patient<br>Education                                  | Care<br>Coordination                                  | Safety                                                | Service<br>Recovery                                   | Courtesy &<br>Respect                                 | Responsivene<br>ss                                    | Pain                                   | Careful<br>Listening                                 |
| Operating Room                                                      | OR                                 | N/A<br>not collected by<br>vendor                     | N/A<br>not collected by<br>vendor      | N/A<br>not collected by<br>vendor                    |
| Rehabilitation                                                      | Out-Patient Behavioral<br>Health   | NIZA                                                  | N/A<br>not collected by<br>vendor                     | N/A<br>not collected by<br>vendor      | N/A<br>not collected by<br>vendor                    |
| Ambulatory                                                          | Pain Center                        | ★ 5 of 8 qts                                          | 6 of 8 qts                                            | 4 of 8 qts                                            | 6 of 8 qts                                            | 4 of 8 ats                                            | ★ 5 of 8 qts                                          | 4 of 8 ats                                            | 4 of 8 ats                             | 4 of 8 ats                                           |
| Emergency<br>Department                                             | Emergency Dept.                    | Outperform*                                           | Outperform*                                           | Outperform                                            | Outperform *                                          | Outperform                                            | Outperform*                                           | Outperform                                            | Outperform                             | Outperform                                           |
| ·                                                                   |                                    | 6 of 8 qts<br>Outperform                              | 8 of 8 qts<br>Outperform                              | 7 of 8 qts<br>Outperform                              | 4 of 8 qts<br>Outperform *                            | 8 of 8 qts<br>Outperform                              | 7 of 8 qts<br>Outperform                              | 8 of 8 qts<br>Outperform                              | 6 of 8 qts<br>Outperform               | 7 of 8 qts<br>Outperform                             |
| Specialty<br>Practice                                               | Wound Healing<br>Institute (Wound) | 1 of 8 qts<br>Outperform                              | 5 of 8 qts<br>Outperform                              | 5 of 8 qts<br>Outperform                              | 6 of 8 qts<br>Outperform                              | 2 of 8 qts<br>Outperform                              | 8 of 8 qts<br>Outperform                              | 0 of 8 qts<br>Outperform                              | 2 of 8 qts<br>Outperform               | 3 of 8 qts<br>Outperform                             |
| Specialty<br>Practice                                               | Radiology (IntrvRad)               | 5 of 8 qts<br>Outperform*                             | 7 of 8 qts<br>Outperform*                             | 4 of 8 qts<br>Outperform                              | 4 of 8 qts<br>Outperform*                             | 4 of 8 qts<br>Outperform *                            | 3 of 8 qts<br>Outperform*                             | 4 of 8 qts<br>Outperform *                            | 5 of 8 qts<br>Outperform               | 4 of 8 qts<br>Outperform *                           |
| Specialty<br>Practice                                               | Hyperbaric                         | ★ 6 of 8 qts                                          | ★ 6 of 8 qts                                          | 7 of 8 qts                                            | 7 of 8 qts                                            | ★ 6 of 8 qts                                          | ★ 6 of 8 qts                                          | 7 of 8 qts                                            | 6 of 8 qts                             | ★ 5 of 8 qts                                         |
| Specialty<br>Practice                                               | Cardiovascular<br>(Services)       | Outperform  t  5 of 8 qts                             | Outperform  t  5 of 8 qts                             | Outperform  7 of 8 qts                                | Outperform*  7 of 8 qts                               | Outperform  to 5 of 8 qts                             | Outperform  the Gof 8 qts                             | Outperform  t  5 of 8 qts                             | Outperform  the God of 8 qts           | Outperform  the G of 8 qts                           |
| Oncology                                                            | Infusion Center/ Unit              | Outperform*                                           | Outperform*                                           | Outperform                                            | Outperform*                                           | Outperform                                            | Outperform*                                           | Outperform                                            | Outperform                             | Outperform                                           |
|                                                                     |                                    | 5 of 8 qts<br>Outperform                              | 5 of 8 qts<br>Outperform                              | 6 of 8 qts<br>Outperform                              | 5 of 8 qts<br>Outperform                              | 0 of 8 qts<br>Outperform                              | 5 of 8 qts<br>Outperform                              | 2 of 8 qts<br>Outperform                              | 7 of 8 qts<br>Outperform               | 5 of 8 qts<br>Outperform                             |
| PACU                                                                | PACU (Ambulatory<br>Surgery)       | 7 of 8 qts<br>Outperform                              | 4 of 8 qts<br>Outperform                              | 5 of 8 qts<br>Outperform                              | 6 of 8 qts<br>Outperform                              | 4 of 8 qts<br>Outperform                              | 4 of 8 qts<br>Outperform                              | 4 of 8 qts<br>Outperform                              | 2 of 8 qts<br>Outperform               | 4 of 8 qts<br>Outperform                             |
| Same Day/<br>Ambulatory<br>Procedure                                | Endoscopy                          | **************************************                | 7 of 8 qts                                            | 4 of 8 qts                                            | **************************************                | 7 of 8 qts                                            | ★ 6 of 8 qts                                          | 7 of 8 qts                                            | ************************************** | 7 of 8 qts                                           |
| Same Day/<br>Ambulatory<br>Procedure                                | ASU (Ambulatory<br>Surgery)        | Outperform N/A grouped with PACU (Ambulatory Surgery) | Outperform N/A 0 of 8 qts Outperform   | Outperform N/A grouped with PAC (Ambulatory Surgery) |
| Pre-Operative                                                       | PSA                                | N/A<br>not collected by                               | N/A<br>0                               | N/A<br>not collected by                              |
| Number of Units Outperforming in<br>Each Quality Indicator Category |                                    | vendor  8 of 9 Units Outperform                       | 8 of 9 Units Outperform                               | vendor  6 of ¶Units Outperform                        | vendor  7 of 9 Units Outperform                       | vendor  3 of 8 Units Outperform                       | 7 of 9 Units Outperform                               | vendor  4 of 9 Units Outperform                       | 6 of 9 Units<br>Outperform             | 4 of 9 Units Outperform                              |
|                                                                     |                                    | Patient Engagement/ Patient-Centered Care             |                                                       | Care Coordination                                     |                                                       | Service Recovery                                      | Courtesy &<br>Respect                                 | Responsiveness                                        | Pain                                   | Careful Listening                                    |
|                                                                     |                                    | 88.89%                                                | 88.89%                                                | 66.67%                                                | 77.78%                                                | 37.50%                                                | 77.78%                                                | 44.44%                                                | 66.67%                                 | 44.44                                                |
|                                                                     |                                    | *                                                     | *                                                     |                                                       | *                                                     |                                                       | *                                                     |                                                       |                                        |                                                      |