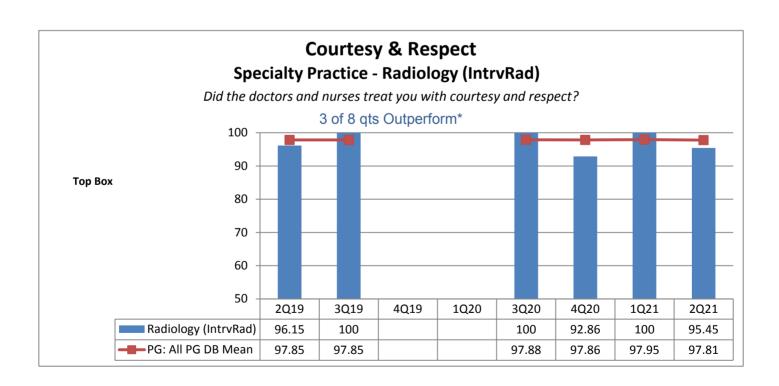

## Patient Education Med-Surg - 3 North

When I left the hospital, I had a good understanding of the things I was responsible for in managing my health.

| Phelps Hospital  * less than 8 quarters of data                     |                                    |                                                       |                                                       |                                                       |                                                       |                                                       |                                                       |                                                       |                                        |                                                      |
|---------------------------------------------------------------------|------------------------------------|-------------------------------------------------------|-------------------------------------------------------|-------------------------------------------------------|-------------------------------------------------------|-------------------------------------------------------|-------------------------------------------------------|-------------------------------------------------------|----------------------------------------|------------------------------------------------------|
| Unit Type                                                           | Unit                               | Patient<br>Engagement/<br>Patient-<br>Centered Care   | Patient<br>Education                                  | Care<br>Coordination                                  | Safety                                                | Service<br>Recovery                                   | Courtesy &<br>Respect                                 | Responsivene<br>ss                                    | Pain                                   | Careful<br>Listening                                 |
| Operating Room                                                      | OR                                 | N/A<br>not collected by<br>vendor                     | N/A<br>not collected by<br>vendor      | N/A<br>not collected by<br>vendor                    |
| Rehabilitation                                                      | Out-Patient Behavioral<br>Health   | NIZA                                                  | N/A<br>not collected by<br>vendor                     | N/A<br>not collected by<br>vendor      | N/A<br>not collected by<br>vendor                    |
| Ambulatory                                                          | Pain Center                        | ★ 5 of 8 qts                                          | 6 of 8 qts                                            | 4 of 8 qts                                            | 6 of 8 qts                                            | 4 of 8 ats                                            | ★ 5 of 8 qts                                          | 4 of 8 ats                                            | 4 of 8 ats                             | 4 of 8 ats                                           |
| Emergency<br>Department                                             | Emergency Dept.                    | Outperform*                                           | Outperform*                                           | Outperform                                            | Outperform *                                          | Outperform                                            | Outperform*                                           | Outperform                                            | Outperform                             | Outperform                                           |
| ·                                                                   |                                    | 6 of 8 qts<br>Outperform                              | 8 of 8 qts<br>Outperform                              | 7 of 8 qts<br>Outperform                              | 4 of 8 qts<br>Outperform *                            | 8 of 8 qts<br>Outperform                              | 7 of 8 qts<br>Outperform                              | 8 of 8 qts<br>Outperform                              | 6 of 8 qts<br>Outperform               | 7 of 8 qts<br>Outperform                             |
| Specialty<br>Practice                                               | Wound Healing<br>Institute (Wound) | 1 of 8 qts<br>Outperform                              | 5 of 8 qts<br>Outperform                              | 5 of 8 qts<br>Outperform                              | 6 of 8 qts<br>Outperform                              | 2 of 8 qts<br>Outperform                              | 8 of 8 qts<br>Outperform                              | 0 of 8 qts<br>Outperform                              | 2 of 8 qts<br>Outperform               | 3 of 8 qts<br>Outperform                             |
| Specialty<br>Practice                                               | Radiology (IntrvRad)               | 5 of 8 qts<br>Outperform*                             | 7 of 8 qts<br>Outperform*                             | 4 of 8 qts<br>Outperform                              | 4 of 8 qts<br>Outperform*                             | 4 of 8 qts<br>Outperform *                            | 3 of 8 qts<br>Outperform*                             | 4 of 8 qts<br>Outperform *                            | 5 of 8 qts<br>Outperform               | 4 of 8 qts<br>Outperform *                           |
| Specialty<br>Practice                                               | Hyperbaric                         | ★ 6 of 8 qts                                          | ★ 6 of 8 qts                                          | 7 of 8 qts                                            | 7 of 8 qts                                            | ★ 6 of 8 qts                                          | ★ 6 of 8 qts                                          | 7 of 8 qts                                            | 6 of 8 qts                             | ★ 5 of 8 qts                                         |
| Specialty<br>Practice                                               | Cardiovascular<br>(Services)       | Outperform  t  5 of 8 qts                             | Outperform  t  5 of 8 qts                             | Outperform  7 of 8 qts                                | Outperform*  7 of 8 qts                               | Outperform  to 5 of 8 qts                             | Outperform  the Gof 8 qts                             | Outperform  t  5 of 8 qts                             | Outperform  the God of 8 qts           | Outperform  the G of 8 qts                           |
| Oncology                                                            | Infusion Center/ Unit              | Outperform*                                           | Outperform*                                           | Outperform                                            | Outperform*                                           | Outperform                                            | Outperform*                                           | Outperform                                            | Outperform                             | Outperform                                           |
|                                                                     |                                    | 5 of 8 qts<br>Outperform                              | 5 of 8 qts<br>Outperform                              | 6 of 8 qts<br>Outperform                              | 5 of 8 qts<br>Outperform                              | 0 of 8 qts<br>Outperform                              | 5 of 8 qts<br>Outperform                              | 2 of 8 qts<br>Outperform                              | 7 of 8 qts<br>Outperform               | 5 of 8 qts<br>Outperform                             |
| PACU                                                                | PACU (Ambulatory<br>Surgery)       | 7 of 8 qts<br>Outperform                              | 4 of 8 qts<br>Outperform                              | 5 of 8 qts<br>Outperform                              | 6 of 8 qts<br>Outperform                              | 4 of 8 qts<br>Outperform                              | 4 of 8 qts<br>Outperform                              | 4 of 8 qts<br>Outperform                              | 2 of 8 qts<br>Outperform               | 4 of 8 qts<br>Outperform                             |
| Same Day/<br>Ambulatory<br>Procedure                                | Endoscopy                          | **************************************                | 7 of 8 qts                                            | 4 of 8 qts                                            | **************************************                | 7 of 8 qts                                            | ★ 6 of 8 qts                                          | 7 of 8 qts                                            | ************************************** | 7 of 8 qts                                           |
| Same Day/<br>Ambulatory<br>Procedure                                | ASU (Ambulatory<br>Surgery)        | Outperform N/A grouped with PACU (Ambulatory Surgery) | Outperform N/A 0 of 8 qts Outperform   | Outperform N/A grouped with PAC (Ambulatory Surgery) |
| Pre-Operative                                                       | PSA                                | N/A<br>not collected by                               | N/A<br>0                               | N/A<br>not collected by                              |
| Number of Units Outperforming in<br>Each Quality Indicator Category |                                    | vendor  8 of 9 Units Outperform                       | 8 of 9 Units Outperform                               | vendor  6 of ¶Units Outperform                        | vendor  7 of 9 Units Outperform                       | vendor  3 of 8 Units Outperform                       | 7 of 9 Units Outperform                               | vendor  4 of 9 Units Outperform                       | 6 of 9 Units<br>Outperform             | 4 of 9 Units Outperform                              |
|                                                                     |                                    | Patient Engagement/ Patient-Centered Care             |                                                       | Care Coordination                                     |                                                       | Service Recovery                                      | Courtesy &<br>Respect                                 | Responsiveness                                        | Pain                                   | Careful Listening                                    |
|                                                                     |                                    | 88.89%                                                | 88.89%                                                | 66.67%                                                | 77.78%                                                | 37.50%                                                | 77.78%                                                | 44.44%                                                | 66.67%                                 | 44.44                                                |
|                                                                     |                                    | *                                                     | *                                                     |                                                       | *                                                     |                                                       | *                                                     |                                                       |                                        |                                                      |