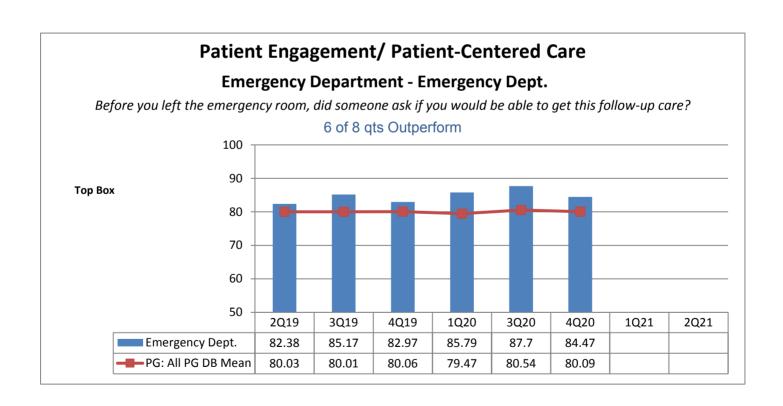

## Patient Education Med-Surg - 3 North

When I left the hospital, I had a good understanding of the things I was responsible for in managing my health.

| Phelps Hospital  * less than 8 quarters of data                     |                                    |                                                       |                                                       |                                                       |                                                       |                                                       |                                                       |                                                       |                                        |                                                      |
|---------------------------------------------------------------------|------------------------------------|-------------------------------------------------------|-------------------------------------------------------|-------------------------------------------------------|-------------------------------------------------------|-------------------------------------------------------|-------------------------------------------------------|-------------------------------------------------------|----------------------------------------|------------------------------------------------------|
| Unit Type                                                           | Unit                               | Patient<br>Engagement/<br>Patient-<br>Centered Care   | Patient<br>Education                                  | Care<br>Coordination                                  | Safety                                                | Service<br>Recovery                                   | Courtesy &<br>Respect                                 | Responsivene<br>ss                                    | Pain                                   | Careful<br>Listening                                 |
| Operating Room                                                      | OR                                 | N/A<br>not collected by<br>vendor                     | N/A<br>not collected by<br>vendor      | N/A<br>not collected by<br>vendor                    |
| Rehabilitation                                                      | Out-Patient Behavioral<br>Health   | NIZA                                                  | N/A<br>not collected by<br>vendor                     | N/A<br>not collected by<br>vendor      | N/A<br>not collected by<br>vendor                    |
| Ambulatory                                                          | Pain Center                        | ★ 5 of 8 qts                                          | 6 of 8 qts                                            | 4 of 8 qts                                            | 6 of 8 qts                                            | 4 of 8 ats                                            | ★ 5 of 8 qts                                          | 4 of 8 ats                                            | 4 of 8 ats                             | 4 of 8 ats                                           |
| Emergency<br>Department                                             | Emergency Dept.                    | Outperform*                                           | Outperform*                                           | Outperform                                            | Outperform *                                          | Outperform                                            | Outperform*                                           | Outperform                                            | Outperform                             | Outperform                                           |
| ·                                                                   |                                    | 6 of 8 qts<br>Outperform                              | 8 of 8 qts<br>Outperform                              | 7 of 8 qts<br>Outperform                              | 4 of 8 qts<br>Outperform *                            | 8 of 8 qts<br>Outperform                              | 7 of 8 qts<br>Outperform                              | 8 of 8 qts<br>Outperform                              | 6 of 8 qts<br>Outperform               | 7 of 8 qts<br>Outperform                             |
| Specialty<br>Practice                                               | Wound Healing<br>Institute (Wound) | 1 of 8 qts<br>Outperform                              | 5 of 8 qts<br>Outperform                              | 5 of 8 qts<br>Outperform                              | 6 of 8 qts<br>Outperform                              | 2 of 8 qts<br>Outperform                              | 8 of 8 qts<br>Outperform                              | 0 of 8 qts<br>Outperform                              | 2 of 8 qts<br>Outperform               | 3 of 8 qts<br>Outperform                             |
| Specialty<br>Practice                                               | Radiology (IntrvRad)               | 5 of 8 qts<br>Outperform*                             | 7 of 8 qts<br>Outperform*                             | 4 of 8 qts<br>Outperform                              | 4 of 8 qts<br>Outperform*                             | 4 of 8 qts<br>Outperform *                            | 3 of 8 qts<br>Outperform*                             | 4 of 8 qts<br>Outperform *                            | 5 of 8 qts<br>Outperform               | 4 of 8 qts<br>Outperform *                           |
| Specialty<br>Practice                                               | Hyperbaric                         | ★ 6 of 8 qts                                          | ★ 6 of 8 qts                                          | 7 of 8 qts                                            | 7 of 8 qts                                            | ★ 6 of 8 qts                                          | ★ 6 of 8 qts                                          | 7 of 8 qts                                            | 6 of 8 qts                             | ★ 5 of 8 qts                                         |
| Specialty<br>Practice                                               | Cardiovascular<br>(Services)       | Outperform  t  5 of 8 qts                             | Outperform  t  5 of 8 qts                             | Outperform  7 of 8 qts                                | Outperform*  7 of 8 qts                               | Outperform  to 5 of 8 qts                             | Outperform  the Gof 8 qts                             | Outperform  t  5 of 8 qts                             | Outperform  the God of 8 qts           | Outperform  the G of 8 qts                           |
| Oncology                                                            | Infusion Center/ Unit              | Outperform*                                           | Outperform*                                           | Outperform                                            | Outperform*                                           | Outperform                                            | Outperform*                                           | Outperform                                            | Outperform                             | Outperform                                           |
|                                                                     |                                    | 5 of 8 qts<br>Outperform                              | 5 of 8 qts<br>Outperform                              | 6 of 8 qts<br>Outperform                              | 5 of 8 qts<br>Outperform                              | 0 of 8 qts<br>Outperform                              | 5 of 8 qts<br>Outperform                              | 2 of 8 qts<br>Outperform                              | 7 of 8 qts<br>Outperform               | 5 of 8 qts<br>Outperform                             |
| PACU                                                                | PACU (Ambulatory<br>Surgery)       | 7 of 8 qts<br>Outperform                              | 4 of 8 qts<br>Outperform                              | 5 of 8 qts<br>Outperform                              | 6 of 8 qts<br>Outperform                              | 4 of 8 qts<br>Outperform                              | 4 of 8 qts<br>Outperform                              | 4 of 8 qts<br>Outperform                              | 2 of 8 qts<br>Outperform               | 4 of 8 qts<br>Outperform                             |
| Same Day/<br>Ambulatory<br>Procedure                                | Endoscopy                          | **************************************                | 7 of 8 qts                                            | 4 of 8 qts                                            | **************************************                | 7 of 8 qts                                            | ★ 6 of 8 qts                                          | 7 of 8 qts                                            | ************************************** | 7 of 8 qts                                           |
| Same Day/<br>Ambulatory<br>Procedure                                | ASU (Ambulatory<br>Surgery)        | Outperform N/A grouped with PACU (Ambulatory Surgery) | Outperform N/A 0 of 8 qts Outperform   | Outperform N/A grouped with PAC (Ambulatory Surgery) |
| Pre-Operative                                                       | PSA                                | N/A<br>not collected by                               | N/A<br>0                               | N/A<br>not collected by                              |
| Number of Units Outperforming in<br>Each Quality Indicator Category |                                    | vendor  8 of 9 Units Outperform                       | 8 of 9 Units Outperform                               | vendor  6 of ¶Units Outperform                        | vendor  7 of 9 Units Outperform                       | vendor  3 of 8 Units Outperform                       | 7 of 9 Units Outperform                               | vendor  4 of 9 Units Outperform                       | 6 of 9 Units<br>Outperform             | 4 of 9 Units Outperform                              |
|                                                                     |                                    | Patient Engagement/ Patient-Centered Care             |                                                       | Care Coordination                                     |                                                       | Service Recovery                                      | Courtesy &<br>Respect                                 | Responsiveness                                        | Pain                                   | Careful Listening                                    |
|                                                                     |                                    | 88.89%                                                | 88.89%                                                | 66.67%                                                | 77.78%                                                | 37.50%                                                | 77.78%                                                | 44.44%                                                | 66.67%                                 | 44.44                                                |
|                                                                     |                                    | *                                                     | *                                                     |                                                       | *                                                     |                                                       | *                                                     |                                                       |                                        |                                                      |