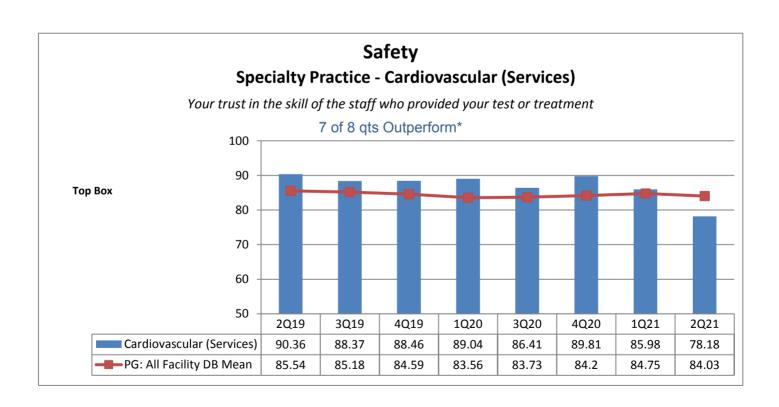

| Patient     |          |            |                 |              |           |           |        |
|-------------|----------|------------|-----------------|--------------|-----------|-----------|--------|
| Engagement/ | Service  | Courtesy & |                 | Care         | Careful   | Patient   |        |
| Patient-    | Recovery | Respect    | Responsive-ness | Coordination | Listening | Education | Safety |
| 40%         | 50%      | 70%        | 50%             | 70%          | 60%       | 60%       | 40%    |
|             |          |            |                 |              |           |           |        |
|             |          |            |                 |              |           |           |        |