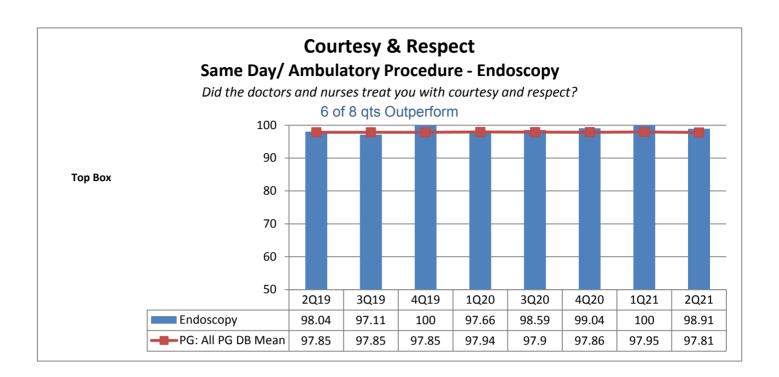

| Patient     |          |            |                 |              |           |           |        |
|-------------|----------|------------|-----------------|--------------|-----------|-----------|--------|
| Engagement/ | Service  | Courtesy & |                 | Care         | Careful   | Patient   |        |
| Patient-    | Recovery | Respect    | Responsive-ness | Coordination | Listening | Education | Safety |
| 40%         | 50%      | 70%        | 50%             | 70%          | 60%       | 60%       | 40%    |
|             |          |            |                 |              |           |           |        |
|             |          |            |                 |              |           |           |        |