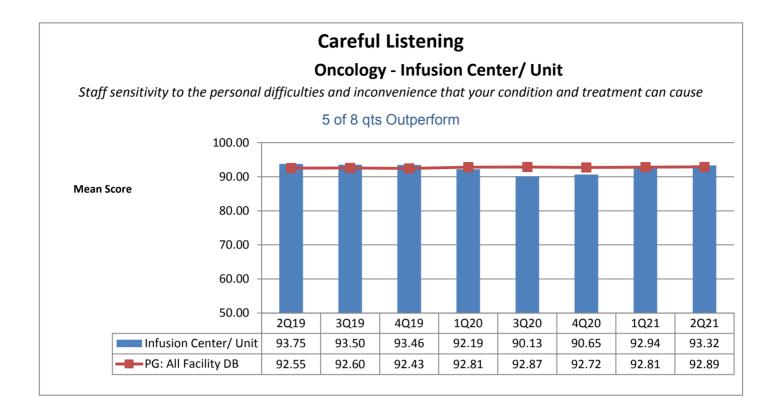

## Patient Education Med-Surg - 3 North

When I left the hospital, I had a good understanding of the things I was responsible for in managing my health.

| Phelps Hospital  * less than 8 quarters of data                     |                                    |                                                       |                                                       |                                                       |                                                       |                                                       |                                                       |                                                       |                                        |                                                      |
|---------------------------------------------------------------------|------------------------------------|-------------------------------------------------------|-------------------------------------------------------|-------------------------------------------------------|-------------------------------------------------------|-------------------------------------------------------|-------------------------------------------------------|-------------------------------------------------------|----------------------------------------|------------------------------------------------------|
| Unit Type                                                           | Unit                               | Patient<br>Engagement/<br>Patient-<br>Centered Care   | Patient<br>Education                                  | Care<br>Coordination                                  | Safety                                                | Service<br>Recovery                                   | Courtesy &<br>Respect                                 | Responsivene<br>ss                                    | Pain                                   | Careful<br>Listening                                 |
| Operating Room                                                      | OR                                 | N/A<br>not collected by<br>vendor                     | N/A<br>not collected by<br>vendor      | N/A<br>not collected by<br>vendor                    |
| Rehabilitation                                                      | Out-Patient Behavioral<br>Health   | NIZA                                                  | N/A<br>not collected by<br>vendor                     | N/A<br>not collected by<br>vendor      | N/A<br>not collected by<br>vendor                    |
| Ambulatory                                                          | Pain Center                        | ★ 5 of 8 qts                                          | 6 of 8 qts                                            | 4 of 8 qts                                            | 6 of 8 qts                                            | 4 of 8 ats                                            | ★ 5 of 8 qts                                          | 4 of 8 ats                                            | 4 of 8 ats                             | 4 of 8 ats                                           |
| Emergency<br>Department                                             | Emergency Dept.                    | Outperform*                                           | Outperform*                                           | Outperform                                            | Outperform *                                          | Outperform                                            | Outperform*                                           | Outperform                                            | Outperform                             | Outperform                                           |
| ·                                                                   |                                    | 6 of 8 qts<br>Outperform                              | 8 of 8 qts<br>Outperform                              | 7 of 8 qts<br>Outperform                              | 4 of 8 qts<br>Outperform *                            | 8 of 8 qts<br>Outperform                              | 7 of 8 qts<br>Outperform                              | 8 of 8 qts<br>Outperform                              | 6 of 8 qts<br>Outperform               | 7 of 8 qts<br>Outperform                             |
| Specialty<br>Practice                                               | Wound Healing<br>Institute (Wound) | 1 of 8 qts<br>Outperform                              | 5 of 8 qts<br>Outperform                              | 5 of 8 qts<br>Outperform                              | 6 of 8 qts<br>Outperform                              | 2 of 8 qts<br>Outperform                              | 8 of 8 qts<br>Outperform                              | 0 of 8 qts<br>Outperform                              | 2 of 8 qts<br>Outperform               | 3 of 8 qts<br>Outperform                             |
| Specialty<br>Practice                                               | Radiology (IntrvRad)               | 5 of 8 qts<br>Outperform*                             | 7 of 8 qts<br>Outperform*                             | 4 of 8 qts<br>Outperform                              | 4 of 8 qts<br>Outperform*                             | 4 of 8 qts<br>Outperform *                            | 3 of 8 qts<br>Outperform*                             | 4 of 8 qts<br>Outperform *                            | 5 of 8 qts<br>Outperform               | 4 of 8 qts<br>Outperform *                           |
| Specialty<br>Practice                                               | Hyperbaric                         | ★ 6 of 8 qts                                          | ★ 6 of 8 qts                                          | 7 of 8 qts                                            | 7 of 8 qts                                            | ★ 6 of 8 qts                                          | ★ 6 of 8 qts                                          | 7 of 8 qts                                            | 6 of 8 qts                             | ★ 5 of 8 qts                                         |
| Specialty<br>Practice                                               | Cardiovascular<br>(Services)       | Outperform  t  5 of 8 qts                             | Outperform  t  5 of 8 qts                             | Outperform  7 of 8 qts                                | Outperform*  7 of 8 qts                               | Outperform  to 5 of 8 qts                             | Outperform  the Gof 8 qts                             | Outperform  t  5 of 8 qts                             | Outperform  the God of 8 qts           | Outperform  the G of 8 qts                           |
| Oncology                                                            | Infusion Center/ Unit              | Outperform*                                           | Outperform*                                           | Outperform                                            | Outperform*                                           | Outperform                                            | Outperform*                                           | Outperform                                            | Outperform                             | Outperform                                           |
|                                                                     |                                    | 5 of 8 qts<br>Outperform                              | 5 of 8 qts<br>Outperform                              | 6 of 8 qts<br>Outperform                              | 5 of 8 qts<br>Outperform                              | 0 of 8 qts<br>Outperform                              | 5 of 8 qts<br>Outperform                              | 2 of 8 qts<br>Outperform                              | 7 of 8 qts<br>Outperform               | 5 of 8 qts<br>Outperform                             |
| PACU                                                                | PACU (Ambulatory<br>Surgery)       | 7 of 8 qts<br>Outperform                              | 4 of 8 qts<br>Outperform                              | 5 of 8 qts<br>Outperform                              | 6 of 8 qts<br>Outperform                              | 4 of 8 qts<br>Outperform                              | 4 of 8 qts<br>Outperform                              | 4 of 8 qts<br>Outperform                              | 2 of 8 qts<br>Outperform               | 4 of 8 qts<br>Outperform                             |
| Same Day/<br>Ambulatory<br>Procedure                                | Endoscopy                          | **************************************                | 7 of 8 qts                                            | 4 of 8 qts                                            | **************************************                | 7 of 8 qts                                            | ★ 6 of 8 qts                                          | 7 of 8 qts                                            | ************************************** | 7 of 8 qts                                           |
| Same Day/<br>Ambulatory<br>Procedure                                | ASU (Ambulatory<br>Surgery)        | Outperform N/A grouped with PACU (Ambulatory Surgery) | Outperform N/A 0 of 8 qts Outperform   | Outperform N/A grouped with PAC (Ambulatory Surgery) |
| Pre-Operative                                                       | PSA                                | N/A<br>not collected by                               | N/A<br>0                               | N/A<br>not collected by                              |
| Number of Units Outperforming in<br>Each Quality Indicator Category |                                    | vendor  8 of 9 Units Outperform                       | 8 of 9 Units Outperform                               | vendor  6 of ¶Units Outperform                        | vendor  7 of 9 Units Outperform                       | vendor  3 of 8 Units Outperform                       | 7 of 9 Units Outperform                               | vendor  4 of 9 Units Outperform                       | 6 of 9 Units<br>Outperform             | 4 of 9 Units Outperform                              |
|                                                                     |                                    | Patient Engagement/ Patient-Centered Care             |                                                       | Care Coordination                                     |                                                       | Service Recovery                                      | Courtesy &<br>Respect                                 | Responsiveness                                        | Pain                                   | Careful Listening                                    |
|                                                                     |                                    | 88.89%                                                | 88.89%                                                | 66.67%                                                | 77.78%                                                | 37.50%                                                | 77.78%                                                | 44.44%                                                | 66.67%                                 | 44.44                                                |
|                                                                     |                                    | *                                                     | *                                                     |                                                       | *                                                     |                                                       | *                                                     |                                                       |                                        |                                                      |