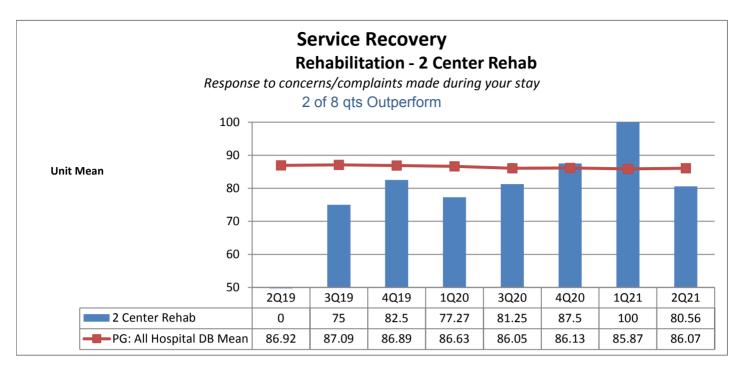

|                                                                  | Phelps Hospital       |                                                     |                                           |                                   |                                           |                                   |                                   |                                   |                                           |  |
|------------------------------------------------------------------|-----------------------|-----------------------------------------------------|-------------------------------------------|-----------------------------------|-------------------------------------------|-----------------------------------|-----------------------------------|-----------------------------------|-------------------------------------------|--|
| Unit Type                                                        | Unit                  | Patient<br>Engagement/<br>Patient-<br>Centered Care | Service<br>Recovery                       | Courtesy &<br>Respect             | Responsive-<br>ness                       | Care<br>Coordination              | Careful<br>Listening              | Patient<br>Education              | Safety                                    |  |
| Surgical                                                         | 2 Center Ortho        | 8 of 8 qts                                          | 6 of 8 qts                                | 5 of 8 qts                        | 7 of 8 qts                                | 6 of 8 qts                        | 6 of 8 qts                        | 7 of 8 qts                        | 4 of 8 qts                                |  |
| Rehabilitation                                                   | 2 Center Rehab        | Outperform  3 of 8 qts Outperform                   | Outperform  2 of 8 qts Outperform         | Outperform  3 of 8 qts Outperform | Outperform  3 of 8 qts Outperform         | Outperform  3 of 8 qts Outperform | Outperform  5 of 8 qts Outperform | Outperform  2 of 8 qts Outperform | Outperform  2 of 8 qts Outperform         |  |
| Med-Surg                                                         | 2 North               | 3 of 8 qts<br>Outperform                            | 4 of 8 qts<br>Outperform                  | 5 of 8 qts<br>Outperform          | 3 of 8 qts<br>Outperform                  | 7 of 8 qts Outperform             | 6 of 8 qts Outperform             | 4 of 8 qts<br>Outperform          | 3 of 8 qts Outperform                     |  |
| Med-Surg                                                         | 3 North               | 6 of 8 qts Outperform                               | 6 of 8 qts<br>Outperform                  | 6 of 8 qts<br>Outperform          | 6 of 8 qts<br>Outperform                  | 7 of 8 qts<br>Outperform          | 5 of 8 qts<br>Outperform          | 6 of 8 qts<br>Outperform          | 6 of 8 qts<br>Outperform                  |  |
| Medical                                                          | 5 North               | 4 of 8 qts<br>Outperform                            | 6 of 8 qts<br>Outperform                  | 4 of 8 qts<br>Outperform          | 1 of 8 qts<br>Outperform                  | 6 of 8 qts<br>Outperform          | 4 of 8 qts<br>Outperform          | 5 of 8 qts<br>Outperform          | 1 of 8 qts<br>Outperform                  |  |
| Step Down                                                        | 5 South               | 2 of 8 qts<br>Outperform                            | 1 of 8 qts<br>Outperform                  | 5 of 8 qts<br>Outperform          | 3 of 8 qts<br>Outperform                  | 0 of 8 qts<br>Outperform          | 3 of 8 qts<br>Outperform          | 0 of 8 qts<br>Outperform          | 1 of 8 qts<br>Outperform                  |  |
| Critical Care                                                    | ICU CritCare          | 5 of 8 qts<br>Outperform                            | 4 of 8 qts<br>Outperform                  | 6 of 8 qts<br>Outperform          | 6 of 8 qts<br>Outperform                  | 6 of 8 qts<br>Outperform          | 6 of 8 qts<br>Outperform          | 6 of 8 qts<br>Outperform          | 6 of 8 qts<br>Outperform                  |  |
| Labor &<br>Delivery                                              | Labor and<br>Delivery | N/A not collected by vendor                         | N/A not collected by vendor               | N/A not collected by vendor       | N/A not collected by vendor               | N/A not collected by vendor       | N/A not collected by vendor       | N/A not collected by vendor       | N/A not collected by vendor               |  |
| Ante/Post<br>Partum                                              | 4 South               | 6 of 8 qts Outperform                               | 7 of 8 qts<br>Outperform                  | 6 of 8 qts<br>Outperform          | 8 of 8 qts<br>Outperform                  | 6 of 8 qts<br>Outperform          | 4 of 8 qts<br>Outperform          | 8 of 8 qts<br>Outperform          | 6 of 8 qts<br>Outperform                  |  |
| Pediatrics                                                       | Pediatrics            | N/A not collected by vendor                         | N/A not collected by vendor               | N/A not collected by vendor       | N/A not collected by vendor               | N/A not collected by vendor       | N/A not collected by vendor       | N/A not collected by vendor       | N/A not collected by vendor               |  |
| Psychiatric                                                      | 1 South               | 1 of 8 qts<br>Outperform                            | 3 of 8 qts<br>Outperform                  | 3 of 8 qts<br>Outperform          | 3 of 8 qts<br>Outperform                  | 3 of 8 qts<br>Outperform          | 2 of 8 qts<br>Outperform          | 1 of 8 qts<br>Outperform          | 3 of 8 qts<br>Outperform                  |  |
| Psychiatric                                                      | 2 South               | 4 of 8 qts<br>Outperform                            | 7 of 8 qts<br>Outperform                  | 5 of 8 qts<br>Outperform          | 6 of 8 qts<br>Outperform                  | 5 of 8 qts<br>Outperform          | 5 of 8 qts<br>Outperform          | 6 of 8 qts<br>Outperform          | 5 of 8 qts<br>Outperform                  |  |
| Number of Units Outperforming in Each Quality Indicator Category |                       | <b>4</b> of <b>10</b> Units<br>Outperform           | <b>5</b> of <b>10</b> Units<br>Outperform | 7 of 10 Units Outperform          | <b>5</b> of <b>10</b> Units<br>Outperform | 7 of 10 Units Outperform          | 6 of 10 Units<br>Outperform       | 6 of 10 Units Outperform          | <b>4</b> of <b>10</b> Units<br>Outperform |  |