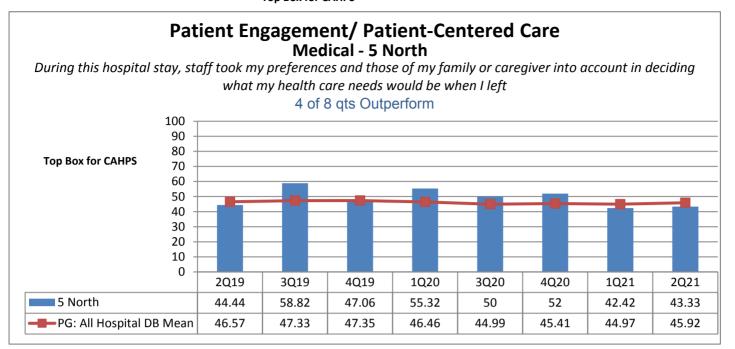

|                                                                  | Phelps Hospital       |                                                     |                                           |                                   |                                           |                                   |                                   |                                   |                                           |  |
|------------------------------------------------------------------|-----------------------|-----------------------------------------------------|-------------------------------------------|-----------------------------------|-------------------------------------------|-----------------------------------|-----------------------------------|-----------------------------------|-------------------------------------------|--|
| Unit Type                                                        | Unit                  | Patient<br>Engagement/<br>Patient-<br>Centered Care | Service<br>Recovery                       | Courtesy &<br>Respect             | Responsive-<br>ness                       | Care<br>Coordination              | Careful<br>Listening              | Patient<br>Education              | Safety                                    |  |
| Surgical                                                         | 2 Center Ortho        | 8 of 8 qts                                          | 6 of 8 qts                                | 5 of 8 qts                        | 7 of 8 qts                                | 6 of 8 qts                        | 6 of 8 qts                        | 7 of 8 qts                        | 4 of 8 qts                                |  |
| Rehabilitation                                                   | 2 Center Rehab        | Outperform  3 of 8 qts Outperform                   | Outperform  2 of 8 qts Outperform         | Outperform  3 of 8 qts Outperform | Outperform  3 of 8 qts Outperform         | Outperform  3 of 8 qts Outperform | Outperform  5 of 8 qts Outperform | Outperform  2 of 8 qts Outperform | Outperform  2 of 8 qts Outperform         |  |
| Med-Surg                                                         | 2 North               | 3 of 8 qts<br>Outperform                            | 4 of 8 qts<br>Outperform                  | 5 of 8 qts<br>Outperform          | 3 of 8 qts<br>Outperform                  | 7 of 8 qts Outperform             | 6 of 8 qts Outperform             | 4 of 8 qts<br>Outperform          | 3 of 8 qts Outperform                     |  |
| Med-Surg                                                         | 3 North               | 6 of 8 qts Outperform                               | 6 of 8 qts<br>Outperform                  | 6 of 8 qts<br>Outperform          | 6 of 8 qts<br>Outperform                  | 7 of 8 qts<br>Outperform          | 5 of 8 qts<br>Outperform          | 6 of 8 qts<br>Outperform          | 6 of 8 qts<br>Outperform                  |  |
| Medical                                                          | 5 North               | 4 of 8 qts<br>Outperform                            | 6 of 8 qts<br>Outperform                  | 4 of 8 qts<br>Outperform          | 1 of 8 qts<br>Outperform                  | 6 of 8 qts<br>Outperform          | 4 of 8 qts<br>Outperform          | 5 of 8 qts<br>Outperform          | 1 of 8 qts<br>Outperform                  |  |
| Step Down                                                        | 5 South               | 2 of 8 qts<br>Outperform                            | 1 of 8 qts<br>Outperform                  | 5 of 8 qts<br>Outperform          | 3 of 8 qts<br>Outperform                  | 0 of 8 qts<br>Outperform          | 3 of 8 qts<br>Outperform          | 0 of 8 qts<br>Outperform          | 1 of 8 qts<br>Outperform                  |  |
| Critical Care                                                    | ICU CritCare          | 5 of 8 qts<br>Outperform                            | 4 of 8 qts<br>Outperform                  | 6 of 8 qts<br>Outperform          | 6 of 8 qts<br>Outperform                  | 6 of 8 qts<br>Outperform          | 6 of 8 qts<br>Outperform          | 6 of 8 qts<br>Outperform          | 6 of 8 qts<br>Outperform                  |  |
| Labor &<br>Delivery                                              | Labor and<br>Delivery | N/A not collected by vendor                         | N/A not collected by vendor               | N/A not collected by vendor       | N/A not collected by vendor               | N/A not collected by vendor       | N/A not collected by vendor       | N/A not collected by vendor       | N/A not collected by vendor               |  |
| Ante/Post<br>Partum                                              | 4 South               | 6 of 8 qts Outperform                               | 7 of 8 qts<br>Outperform                  | 6 of 8 qts<br>Outperform          | 8 of 8 qts<br>Outperform                  | 6 of 8 qts<br>Outperform          | 4 of 8 qts<br>Outperform          | 8 of 8 qts<br>Outperform          | 6 of 8 qts<br>Outperform                  |  |
| Pediatrics                                                       | Pediatrics            | N/A not collected by vendor                         | N/A not collected by vendor               | N/A not collected by vendor       | N/A not collected by vendor               | N/A not collected by vendor       | N/A not collected by vendor       | N/A not collected by vendor       | N/A not collected by vendor               |  |
| Psychiatric                                                      | 1 South               | 1 of 8 qts<br>Outperform                            | 3 of 8 qts<br>Outperform                  | 3 of 8 qts<br>Outperform          | 3 of 8 qts<br>Outperform                  | 3 of 8 qts<br>Outperform          | 2 of 8 qts<br>Outperform          | 1 of 8 qts<br>Outperform          | 3 of 8 qts<br>Outperform                  |  |
| Psychiatric                                                      | 2 South               | 4 of 8 qts<br>Outperform                            | 7 of 8 qts<br>Outperform                  | 5 of 8 qts<br>Outperform          | 6 of 8 qts<br>Outperform                  | 5 of 8 qts<br>Outperform          | 5 of 8 qts<br>Outperform          | 6 of 8 qts<br>Outperform          | 5 of 8 qts<br>Outperform                  |  |
| Number of Units Outperforming in Each Quality Indicator Category |                       | <b>4</b> of <b>10</b> Units<br>Outperform           | <b>5</b> of <b>10</b> Units<br>Outperform | 7 of 10 Units Outperform          | <b>5</b> of <b>10</b> Units<br>Outperform | 7 of 10 Units Outperform          | 6 of 10 Units<br>Outperform       | 6 of 10 Units Outperform          | <b>4</b> of <b>10</b> Units<br>Outperform |  |