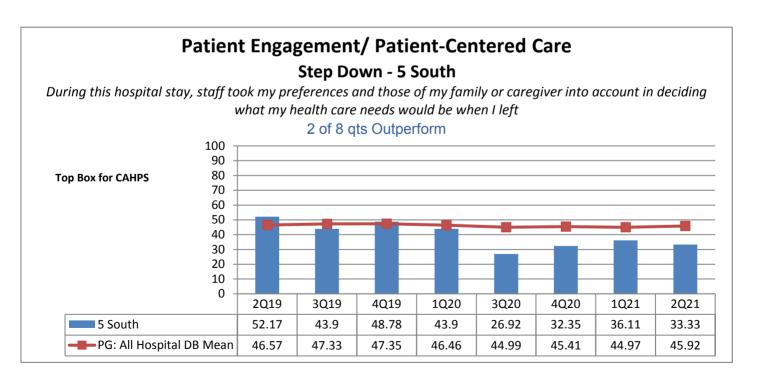

|                                                                  | Phelps Hospital       |                                                     |                                           |                                   |                                           |                                   |                                   |                                   |                                           |  |
|------------------------------------------------------------------|-----------------------|-----------------------------------------------------|-------------------------------------------|-----------------------------------|-------------------------------------------|-----------------------------------|-----------------------------------|-----------------------------------|-------------------------------------------|--|
| Unit Type                                                        | Unit                  | Patient<br>Engagement/<br>Patient-<br>Centered Care | Service<br>Recovery                       | Courtesy &<br>Respect             | Responsive-<br>ness                       | Care<br>Coordination              | Careful<br>Listening              | Patient<br>Education              | Safety                                    |  |
| Surgical                                                         | 2 Center Ortho        | 8 of 8 qts                                          | 6 of 8 qts                                | 5 of 8 qts                        | 7 of 8 qts                                | 6 of 8 qts                        | 6 of 8 qts                        | 7 of 8 qts                        | 4 of 8 qts                                |  |
| Rehabilitation                                                   | 2 Center Rehab        | Outperform  3 of 8 qts Outperform                   | Outperform  2 of 8 qts Outperform         | Outperform  3 of 8 qts Outperform | Outperform  3 of 8 qts Outperform         | Outperform  3 of 8 qts Outperform | Outperform  5 of 8 qts Outperform | Outperform  2 of 8 qts Outperform | Outperform  2 of 8 qts Outperform         |  |
| Med-Surg                                                         | 2 North               | 3 of 8 qts<br>Outperform                            | 4 of 8 qts<br>Outperform                  | 5 of 8 qts<br>Outperform          | 3 of 8 qts<br>Outperform                  | 7 of 8 qts Outperform             | 6 of 8 qts Outperform             | 4 of 8 qts<br>Outperform          | 3 of 8 qts Outperform                     |  |
| Med-Surg                                                         | 3 North               | 6 of 8 qts Outperform                               | 6 of 8 qts<br>Outperform                  | 6 of 8 qts<br>Outperform          | 6 of 8 qts<br>Outperform                  | 7 of 8 qts<br>Outperform          | 5 of 8 qts<br>Outperform          | 6 of 8 qts<br>Outperform          | 6 of 8 qts<br>Outperform                  |  |
| Medical                                                          | 5 North               | 4 of 8 qts<br>Outperform                            | 6 of 8 qts<br>Outperform                  | 4 of 8 qts<br>Outperform          | 1 of 8 qts<br>Outperform                  | 6 of 8 qts<br>Outperform          | 4 of 8 qts<br>Outperform          | 5 of 8 qts<br>Outperform          | 1 of 8 qts<br>Outperform                  |  |
| Step Down                                                        | 5 South               | 2 of 8 qts<br>Outperform                            | 1 of 8 qts<br>Outperform                  | 5 of 8 qts<br>Outperform          | 3 of 8 qts<br>Outperform                  | 0 of 8 qts<br>Outperform          | 3 of 8 qts<br>Outperform          | 0 of 8 qts<br>Outperform          | 1 of 8 qts<br>Outperform                  |  |
| Critical Care                                                    | ICU CritCare          | 5 of 8 qts<br>Outperform                            | 4 of 8 qts<br>Outperform                  | 6 of 8 qts<br>Outperform          | 6 of 8 qts<br>Outperform                  | 6 of 8 qts<br>Outperform          | 6 of 8 qts<br>Outperform          | 6 of 8 qts<br>Outperform          | 6 of 8 qts<br>Outperform                  |  |
| Labor &<br>Delivery                                              | Labor and<br>Delivery | N/A not collected by vendor                         | N/A not collected by vendor               | N/A not collected by vendor       | N/A not collected by vendor               | N/A not collected by vendor       | N/A not collected by vendor       | N/A not collected by vendor       | N/A not collected by vendor               |  |
| Ante/Post<br>Partum                                              | 4 South               | 6 of 8 qts Outperform                               | 7 of 8 qts<br>Outperform                  | 6 of 8 qts<br>Outperform          | 8 of 8 qts<br>Outperform                  | 6 of 8 qts<br>Outperform          | 4 of 8 qts<br>Outperform          | 8 of 8 qts<br>Outperform          | 6 of 8 qts<br>Outperform                  |  |
| Pediatrics                                                       | Pediatrics            | N/A not collected by vendor                         | N/A not collected by vendor               | N/A not collected by vendor       | N/A not collected by vendor               | N/A not collected by vendor       | N/A not collected by vendor       | N/A not collected by vendor       | N/A not collected by vendor               |  |
| Psychiatric                                                      | 1 South               | 1 of 8 qts<br>Outperform                            | 3 of 8 qts<br>Outperform                  | 3 of 8 qts<br>Outperform          | 3 of 8 qts<br>Outperform                  | 3 of 8 qts<br>Outperform          | 2 of 8 qts<br>Outperform          | 1 of 8 qts<br>Outperform          | 3 of 8 qts<br>Outperform                  |  |
| Psychiatric                                                      | 2 South               | 4 of 8 qts<br>Outperform                            | 7 of 8 qts<br>Outperform                  | 5 of 8 qts<br>Outperform          | 6 of 8 qts<br>Outperform                  | 5 of 8 qts<br>Outperform          | 5 of 8 qts<br>Outperform          | 6 of 8 qts<br>Outperform          | 5 of 8 qts<br>Outperform                  |  |
| Number of Units Outperforming in Each Quality Indicator Category |                       | <b>4</b> of <b>10</b> Units<br>Outperform           | <b>5</b> of <b>10</b> Units<br>Outperform | 7 of 10 Units Outperform          | <b>5</b> of <b>10</b> Units<br>Outperform | 7 of 10 Units Outperform          | 6 of 10 Units<br>Outperform       | 6 of 10 Units Outperform          | <b>4</b> of <b>10</b> Units<br>Outperform |  |