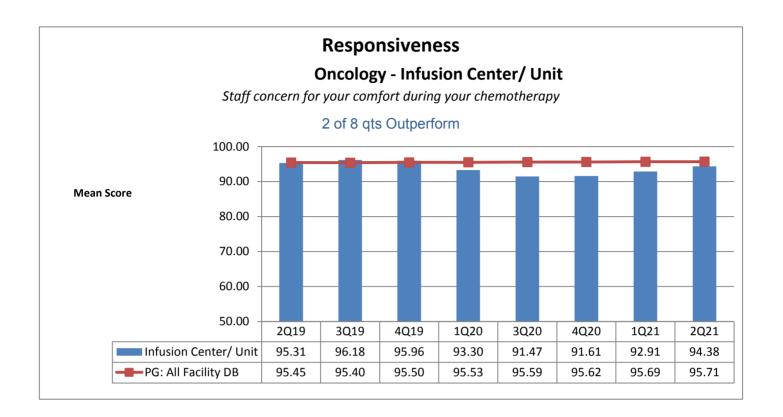

## Patient Education Med-Surg - 3 North

When I left the hospital, I had a good understanding of the things I was responsible for in managing my health.

| Phelps Hospital  * less than 8 quarters of data                     |                                    |                                                       |                                                       |                                                       |                                                       |                                                       |                                                       |                                                       |                                        |                                                      |
|---------------------------------------------------------------------|------------------------------------|-------------------------------------------------------|-------------------------------------------------------|-------------------------------------------------------|-------------------------------------------------------|-------------------------------------------------------|-------------------------------------------------------|-------------------------------------------------------|----------------------------------------|------------------------------------------------------|
| Unit Type                                                           | Unit                               | Patient<br>Engagement/<br>Patient-<br>Centered Care   | Patient<br>Education                                  | Care<br>Coordination                                  | Safety                                                | Service<br>Recovery                                   | Courtesy &<br>Respect                                 | Responsivene<br>ss                                    | Pain                                   | Careful<br>Listening                                 |
| Operating Room                                                      | OR                                 | N/A<br>not collected by<br>vendor                     | N/A<br>not collected by<br>vendor      | N/A<br>not collected by<br>vendor                    |
| Rehabilitation                                                      | Out-Patient Behavioral<br>Health   | NIZA                                                  | N/A<br>not collected by<br>vendor                     | N/A<br>not collected by<br>vendor      | N/A<br>not collected by<br>vendor                    |
| Ambulatory                                                          | Pain Center                        | ★ 5 of 8 qts                                          | 6 of 8 qts                                            | 4 of 8 qts                                            | 6 of 8 qts                                            | 4 of 8 ats                                            | ★ 5 of 8 qts                                          | 4 of 8 ats                                            | 4 of 8 ats                             | 4 of 8 ats                                           |
| Emergency<br>Department                                             | Emergency Dept.                    | Outperform*                                           | Outperform*                                           | Outperform                                            | Outperform *                                          | Outperform                                            | Outperform*                                           | Outperform                                            | Outperform                             | Outperform                                           |
| ·                                                                   |                                    | 6 of 8 qts<br>Outperform                              | 8 of 8 qts<br>Outperform                              | 7 of 8 qts<br>Outperform                              | 4 of 8 qts<br>Outperform *                            | 8 of 8 qts<br>Outperform                              | 7 of 8 qts<br>Outperform                              | 8 of 8 qts<br>Outperform                              | 6 of 8 qts<br>Outperform               | 7 of 8 qts<br>Outperform                             |
| Specialty<br>Practice                                               | Wound Healing<br>Institute (Wound) | 1 of 8 qts<br>Outperform                              | 5 of 8 qts<br>Outperform                              | 5 of 8 qts<br>Outperform                              | 6 of 8 qts<br>Outperform                              | 2 of 8 qts<br>Outperform                              | 8 of 8 qts<br>Outperform                              | 0 of 8 qts<br>Outperform                              | 2 of 8 qts<br>Outperform               | 3 of 8 qts<br>Outperform                             |
| Specialty<br>Practice                                               | Radiology (IntrvRad)               | 5 of 8 qts<br>Outperform*                             | 7 of 8 qts<br>Outperform*                             | 4 of 8 qts<br>Outperform                              | 4 of 8 qts<br>Outperform*                             | 4 of 8 qts<br>Outperform *                            | 3 of 8 qts<br>Outperform*                             | 4 of 8 qts<br>Outperform *                            | 5 of 8 qts<br>Outperform               | 4 of 8 qts<br>Outperform *                           |
| Specialty<br>Practice                                               | Hyperbaric                         | ★ 6 of 8 qts                                          | ★ 6 of 8 qts                                          | 7 of 8 qts                                            | 7 of 8 qts                                            | ★ 6 of 8 qts                                          | ★ 6 of 8 qts                                          | 7 of 8 qts                                            | 6 of 8 qts                             | ★ 5 of 8 qts                                         |
| Specialty<br>Practice                                               | Cardiovascular<br>(Services)       | Outperform  t  5 of 8 qts                             | Outperform  t  5 of 8 qts                             | Outperform  7 of 8 qts                                | Outperform*  7 of 8 qts                               | Outperform  to 5 of 8 qts                             | Outperform  the Gof 8 qts                             | Outperform  t  5 of 8 qts                             | Outperform  the God of 8 qts           | Outperform  the G of 8 qts                           |
| Oncology                                                            | Infusion Center/ Unit              | Outperform*                                           | Outperform*                                           | Outperform                                            | Outperform*                                           | Outperform                                            | Outperform*                                           | Outperform                                            | Outperform                             | Outperform                                           |
|                                                                     |                                    | 5 of 8 qts<br>Outperform                              | 5 of 8 qts<br>Outperform                              | 6 of 8 qts<br>Outperform                              | 5 of 8 qts<br>Outperform                              | 0 of 8 qts<br>Outperform                              | 5 of 8 qts<br>Outperform                              | 2 of 8 qts<br>Outperform                              | 7 of 8 qts<br>Outperform               | 5 of 8 qts<br>Outperform                             |
| PACU                                                                | PACU (Ambulatory<br>Surgery)       | 7 of 8 qts<br>Outperform                              | 4 of 8 qts<br>Outperform                              | 5 of 8 qts<br>Outperform                              | 6 of 8 qts<br>Outperform                              | 4 of 8 qts<br>Outperform                              | 4 of 8 qts<br>Outperform                              | 4 of 8 qts<br>Outperform                              | 2 of 8 qts<br>Outperform               | 4 of 8 qts<br>Outperform                             |
| Same Day/<br>Ambulatory<br>Procedure                                | Endoscopy                          | **************************************                | 7 of 8 qts                                            | 4 of 8 qts                                            | **************************************                | 7 of 8 qts                                            | ★ 6 of 8 qts                                          | 7 of 8 qts                                            | ************************************** | 7 of 8 qts                                           |
| Same Day/<br>Ambulatory<br>Procedure                                | ASU (Ambulatory<br>Surgery)        | Outperform N/A grouped with PACU (Ambulatory Surgery) | Outperform N/A 0 of 8 qts Outperform   | Outperform N/A grouped with PAC (Ambulatory Surgery) |
| Pre-Operative                                                       | PSA                                | N/A<br>not collected by                               | N/A<br>0                               | N/A<br>not collected by                              |
| Number of Units Outperforming in<br>Each Quality Indicator Category |                                    | vendor  8 of 9 Units Outperform                       | 8 of 9 Units Outperform                               | vendor  6 of ¶Units Outperform                        | vendor  7 of 9 Units Outperform                       | vendor  3 of 8 Units Outperform                       | 7 of 9 Units Outperform                               | vendor  4 of 9 Units Outperform                       | 6 of 9 Units<br>Outperform             | 4 of 9 Units Outperform                              |
|                                                                     |                                    | Patient Engagement/ Patient-Centered Care             |                                                       | Care Coordination                                     |                                                       | Service Recovery                                      | Courtesy &<br>Respect                                 | Responsiveness                                        | Pain                                   | Careful Listening                                    |
|                                                                     |                                    | 88.89%                                                | 88.89%                                                | 66.67%                                                | 77.78%                                                | 37.50%                                                | 77.78%                                                | 44.44%                                                | 66.67%                                 | 44.44                                                |
|                                                                     |                                    | *                                                     | *                                                     |                                                       | *                                                     |                                                       | *                                                     |                                                       |                                        |                                                      |