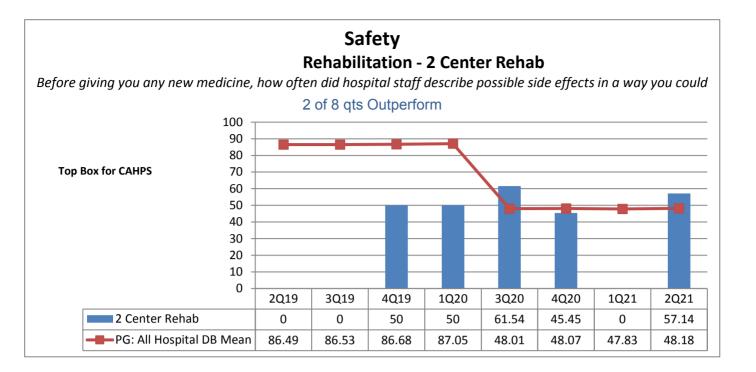

|                                                                  | Phelps Hospital       |                                                     |                                           |                                   |                                           |                                   |                                   |                                   |                                           |  |
|------------------------------------------------------------------|-----------------------|-----------------------------------------------------|-------------------------------------------|-----------------------------------|-------------------------------------------|-----------------------------------|-----------------------------------|-----------------------------------|-------------------------------------------|--|
| Unit Type                                                        | Unit                  | Patient<br>Engagement/<br>Patient-<br>Centered Care | Service<br>Recovery                       | Courtesy &<br>Respect             | Responsive-<br>ness                       | Care<br>Coordination              | Careful<br>Listening              | Patient<br>Education              | Safety                                    |  |
| Surgical                                                         | 2 Center Ortho        | 8 of 8 qts                                          | 6 of 8 qts                                | 5 of 8 qts                        | 7 of 8 qts                                | 6 of 8 qts                        | 6 of 8 qts                        | 7 of 8 qts                        | 4 of 8 qts                                |  |
| Rehabilitation                                                   | 2 Center Rehab        | Outperform  3 of 8 qts Outperform                   | Outperform  2 of 8 qts Outperform         | Outperform  3 of 8 qts Outperform | Outperform  3 of 8 qts Outperform         | Outperform  3 of 8 qts Outperform | Outperform  5 of 8 qts Outperform | Outperform  2 of 8 qts Outperform | Outperform  2 of 8 qts Outperform         |  |
| Med-Surg                                                         | 2 North               | 3 of 8 qts<br>Outperform                            | 4 of 8 qts<br>Outperform                  | 5 of 8 qts<br>Outperform          | 3 of 8 qts<br>Outperform                  | 7 of 8 qts Outperform             | 6 of 8 qts Outperform             | 4 of 8 qts<br>Outperform          | 3 of 8 qts Outperform                     |  |
| Med-Surg                                                         | 3 North               | 6 of 8 qts Outperform                               | 6 of 8 qts<br>Outperform                  | 6 of 8 qts<br>Outperform          | 6 of 8 qts<br>Outperform                  | 7 of 8 qts<br>Outperform          | 5 of 8 qts<br>Outperform          | 6 of 8 qts<br>Outperform          | 6 of 8 qts<br>Outperform                  |  |
| Medical                                                          | 5 North               | 4 of 8 qts<br>Outperform                            | 6 of 8 qts<br>Outperform                  | 4 of 8 qts<br>Outperform          | 1 of 8 qts<br>Outperform                  | 6 of 8 qts<br>Outperform          | 4 of 8 qts<br>Outperform          | 5 of 8 qts<br>Outperform          | 1 of 8 qts<br>Outperform                  |  |
| Step Down                                                        | 5 South               | 2 of 8 qts<br>Outperform                            | 1 of 8 qts<br>Outperform                  | 5 of 8 qts<br>Outperform          | 3 of 8 qts<br>Outperform                  | 0 of 8 qts<br>Outperform          | 3 of 8 qts<br>Outperform          | 0 of 8 qts<br>Outperform          | 1 of 8 qts<br>Outperform                  |  |
| Critical Care                                                    | ICU CritCare          | 5 of 8 qts<br>Outperform                            | 4 of 8 qts<br>Outperform                  | 6 of 8 qts<br>Outperform          | 6 of 8 qts<br>Outperform                  | 6 of 8 qts<br>Outperform          | 6 of 8 qts<br>Outperform          | 6 of 8 qts<br>Outperform          | 6 of 8 qts<br>Outperform                  |  |
| Labor &<br>Delivery                                              | Labor and<br>Delivery | N/A not collected by vendor                         | N/A not collected by vendor               | N/A not collected by vendor       | N/A not collected by vendor               | N/A not collected by vendor       | N/A not collected by vendor       | N/A not collected by vendor       | N/A not collected by vendor               |  |
| Ante/Post<br>Partum                                              | 4 South               | 6 of 8 qts Outperform                               | 7 of 8 qts<br>Outperform                  | 6 of 8 qts<br>Outperform          | 8 of 8 qts<br>Outperform                  | 6 of 8 qts<br>Outperform          | 4 of 8 qts<br>Outperform          | 8 of 8 qts<br>Outperform          | 6 of 8 qts<br>Outperform                  |  |
| Pediatrics                                                       | Pediatrics            | N/A not collected by vendor                         | N/A not collected by vendor               | N/A not collected by vendor       | N/A not collected by vendor               | N/A not collected by vendor       | N/A not collected by vendor       | N/A not collected by vendor       | N/A not collected by vendor               |  |
| Psychiatric                                                      | 1 South               | 1 of 8 qts<br>Outperform                            | 3 of 8 qts<br>Outperform                  | 3 of 8 qts<br>Outperform          | 3 of 8 qts<br>Outperform                  | 3 of 8 qts<br>Outperform          | 2 of 8 qts<br>Outperform          | 1 of 8 qts<br>Outperform          | 3 of 8 qts<br>Outperform                  |  |
| Psychiatric                                                      | 2 South               | 4 of 8 qts<br>Outperform                            | 7 of 8 qts<br>Outperform                  | 5 of 8 qts<br>Outperform          | 6 of 8 qts<br>Outperform                  | 5 of 8 qts<br>Outperform          | 5 of 8 qts<br>Outperform          | 6 of 8 qts<br>Outperform          | 5 of 8 qts<br>Outperform                  |  |
| Number of Units Outperforming in Each Quality Indicator Category |                       | <b>4</b> of <b>10</b> Units<br>Outperform           | <b>5</b> of <b>10</b> Units<br>Outperform | 7 of 10 Units Outperform          | <b>5</b> of <b>10</b> Units<br>Outperform | 7 of 10 Units Outperform          | 6 of 10 Units<br>Outperform       | 6 of 10 Units Outperform          | <b>4</b> of <b>10</b> Units<br>Outperform |  |