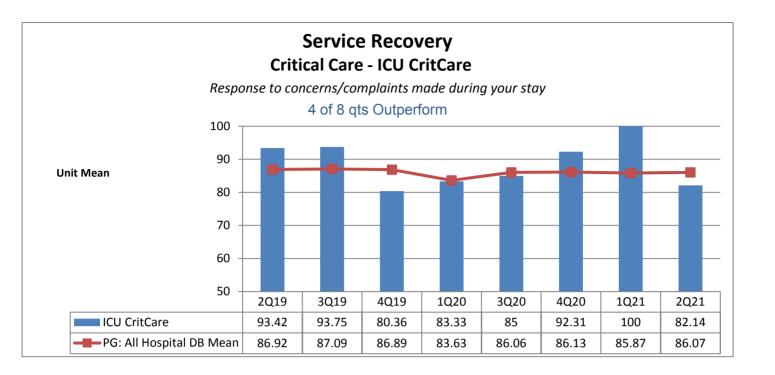

|                                                                  | Phelps Hospital       |                                                     |                                           |                                   |                                           |                                   |                                   |                                   |                                           |  |
|------------------------------------------------------------------|-----------------------|-----------------------------------------------------|-------------------------------------------|-----------------------------------|-------------------------------------------|-----------------------------------|-----------------------------------|-----------------------------------|-------------------------------------------|--|
| Unit Type                                                        | Unit                  | Patient<br>Engagement/<br>Patient-<br>Centered Care | Service<br>Recovery                       | Courtesy &<br>Respect             | Responsive-<br>ness                       | Care<br>Coordination              | Careful<br>Listening              | Patient<br>Education              | Safety                                    |  |
| Surgical                                                         | 2 Center Ortho        | 8 of 8 qts                                          | 6 of 8 qts                                | 5 of 8 qts                        | 7 of 8 qts                                | 6 of 8 qts                        | 6 of 8 qts                        | 7 of 8 qts                        | 4 of 8 qts                                |  |
| Rehabilitation                                                   | 2 Center Rehab        | Outperform  3 of 8 qts Outperform                   | Outperform  2 of 8 qts Outperform         | Outperform  3 of 8 qts Outperform | Outperform  3 of 8 qts Outperform         | Outperform  3 of 8 qts Outperform | Outperform  5 of 8 qts Outperform | Outperform  2 of 8 qts Outperform | Outperform  2 of 8 qts Outperform         |  |
| Med-Surg                                                         | 2 North               | 3 of 8 qts<br>Outperform                            | 4 of 8 qts<br>Outperform                  | 5 of 8 qts<br>Outperform          | 3 of 8 qts<br>Outperform                  | 7 of 8 qts Outperform             | 6 of 8 qts Outperform             | 4 of 8 qts<br>Outperform          | 3 of 8 qts Outperform                     |  |
| Med-Surg                                                         | 3 North               | 6 of 8 qts Outperform                               | 6 of 8 qts<br>Outperform                  | 6 of 8 qts<br>Outperform          | 6 of 8 qts<br>Outperform                  | 7 of 8 qts<br>Outperform          | 5 of 8 qts<br>Outperform          | 6 of 8 qts<br>Outperform          | 6 of 8 qts<br>Outperform                  |  |
| Medical                                                          | 5 North               | 4 of 8 qts<br>Outperform                            | 6 of 8 qts<br>Outperform                  | 4 of 8 qts<br>Outperform          | 1 of 8 qts<br>Outperform                  | 6 of 8 qts<br>Outperform          | 4 of 8 qts<br>Outperform          | 5 of 8 qts<br>Outperform          | 1 of 8 qts<br>Outperform                  |  |
| Step Down                                                        | 5 South               | 2 of 8 qts<br>Outperform                            | 1 of 8 qts<br>Outperform                  | 5 of 8 qts<br>Outperform          | 3 of 8 qts<br>Outperform                  | 0 of 8 qts<br>Outperform          | 3 of 8 qts<br>Outperform          | 0 of 8 qts<br>Outperform          | 1 of 8 qts<br>Outperform                  |  |
| Critical Care                                                    | ICU CritCare          | 5 of 8 qts<br>Outperform                            | 4 of 8 qts<br>Outperform                  | 6 of 8 qts<br>Outperform          | 6 of 8 qts<br>Outperform                  | 6 of 8 qts<br>Outperform          | 6 of 8 qts<br>Outperform          | 6 of 8 qts<br>Outperform          | 6 of 8 qts<br>Outperform                  |  |
| Labor &<br>Delivery                                              | Labor and<br>Delivery | N/A not collected by vendor                         | N/A not collected by vendor               | N/A not collected by vendor       | N/A not collected by vendor               | N/A not collected by vendor       | N/A not collected by vendor       | N/A not collected by vendor       | N/A not collected by vendor               |  |
| Ante/Post<br>Partum                                              | 4 South               | 6 of 8 qts Outperform                               | 7 of 8 qts<br>Outperform                  | 6 of 8 qts<br>Outperform          | 8 of 8 qts<br>Outperform                  | 6 of 8 qts<br>Outperform          | 4 of 8 qts<br>Outperform          | 8 of 8 qts<br>Outperform          | 6 of 8 qts<br>Outperform                  |  |
| Pediatrics                                                       | Pediatrics            | N/A not collected by vendor                         | N/A not collected by vendor               | N/A not collected by vendor       | N/A not collected by vendor               | N/A not collected by vendor       | N/A not collected by vendor       | N/A not collected by vendor       | N/A not collected by vendor               |  |
| Psychiatric                                                      | 1 South               | 1 of 8 qts<br>Outperform                            | 3 of 8 qts<br>Outperform                  | 3 of 8 qts<br>Outperform          | 3 of 8 qts<br>Outperform                  | 3 of 8 qts<br>Outperform          | 2 of 8 qts<br>Outperform          | 1 of 8 qts<br>Outperform          | 3 of 8 qts<br>Outperform                  |  |
| Psychiatric                                                      | 2 South               | 4 of 8 qts<br>Outperform                            | 7 of 8 qts<br>Outperform                  | 5 of 8 qts<br>Outperform          | 6 of 8 qts<br>Outperform                  | 5 of 8 qts<br>Outperform          | 5 of 8 qts<br>Outperform          | 6 of 8 qts<br>Outperform          | 5 of 8 qts<br>Outperform                  |  |
| Number of Units Outperforming in Each Quality Indicator Category |                       | <b>4</b> of <b>10</b> Units<br>Outperform           | <b>5</b> of <b>10</b> Units<br>Outperform | 7 of 10 Units Outperform          | <b>5</b> of <b>10</b> Units<br>Outperform | 7 of 10 Units Outperform          | 6 of 10 Units<br>Outperform       | 6 of 10 Units Outperform          | <b>4</b> of <b>10</b> Units<br>Outperform |  |