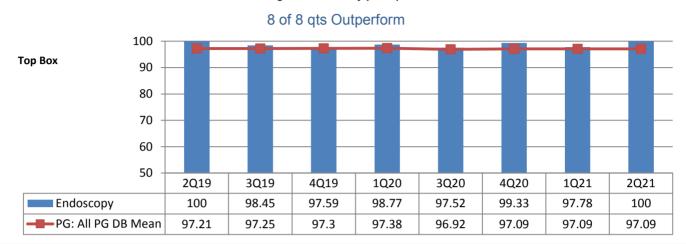

## Safety Same Day/ Ambulatory Procedure - Endoscopy

Before you left the facility, did your doctor or anyone from the facility give you information about what to do if you had bleeding as a result of your procedure?