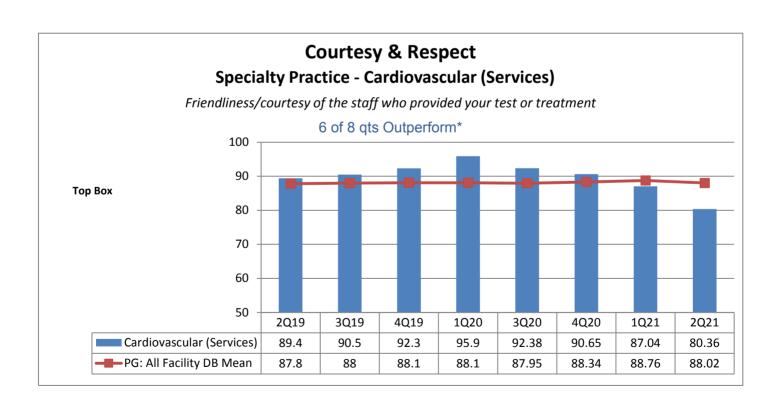

| Patient     |          |            |                 |              |           |           |        |
|-------------|----------|------------|-----------------|--------------|-----------|-----------|--------|
| Engagement/ | Service  | Courtesy & |                 | Care         | Careful   | Patient   |        |
| Patient-    | Recovery | Respect    | Responsive-ness | Coordination | Listening | Education | Safety |
| 40%         | 50%      | 70%        | 50%             | 70%          | 60%       | 60%       | 40%    |
|             |          |            |                 |              |           |           |        |
|             |          |            |                 |              |           |           |        |