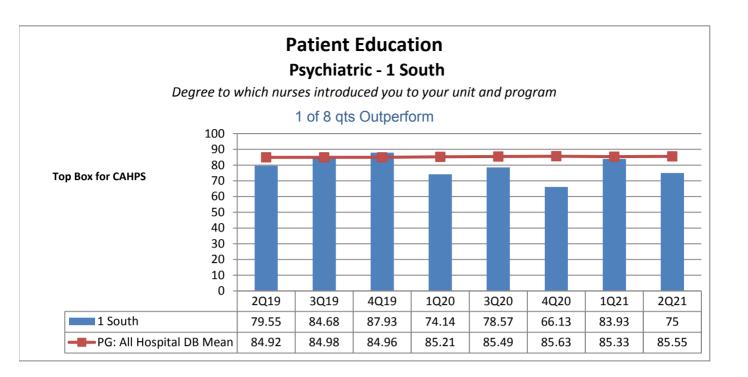

|                                                                  | Phelps Hospital       |                                                     |                                           |                                   |                                           |                                   |                                   |                                   |                                           |  |
|------------------------------------------------------------------|-----------------------|-----------------------------------------------------|-------------------------------------------|-----------------------------------|-------------------------------------------|-----------------------------------|-----------------------------------|-----------------------------------|-------------------------------------------|--|
| Unit Type                                                        | Unit                  | Patient<br>Engagement/<br>Patient-<br>Centered Care | Service<br>Recovery                       | Courtesy &<br>Respect             | Responsive-<br>ness                       | Care<br>Coordination              | Careful<br>Listening              | Patient<br>Education              | Safety                                    |  |
| Surgical                                                         | 2 Center Ortho        | 8 of 8 qts                                          | 6 of 8 qts                                | 5 of 8 qts                        | 7 of 8 qts                                | 6 of 8 qts                        | 6 of 8 qts                        | 7 of 8 qts                        | 4 of 8 qts                                |  |
| Rehabilitation                                                   | 2 Center Rehab        | Outperform  3 of 8 qts Outperform                   | Outperform  2 of 8 qts Outperform         | Outperform  3 of 8 qts Outperform | Outperform  3 of 8 qts Outperform         | Outperform  3 of 8 qts Outperform | Outperform  5 of 8 qts Outperform | Outperform  2 of 8 qts Outperform | Outperform  2 of 8 qts Outperform         |  |
| Med-Surg                                                         | 2 North               | 3 of 8 qts<br>Outperform                            | 4 of 8 qts<br>Outperform                  | 5 of 8 qts<br>Outperform          | 3 of 8 qts<br>Outperform                  | 7 of 8 qts Outperform             | 6 of 8 qts Outperform             | 4 of 8 qts<br>Outperform          | 3 of 8 qts Outperform                     |  |
| Med-Surg                                                         | 3 North               | 6 of 8 qts Outperform                               | 6 of 8 qts<br>Outperform                  | 6 of 8 qts<br>Outperform          | 6 of 8 qts<br>Outperform                  | 7 of 8 qts<br>Outperform          | 5 of 8 qts<br>Outperform          | 6 of 8 qts<br>Outperform          | 6 of 8 qts<br>Outperform                  |  |
| Medical                                                          | 5 North               | 4 of 8 qts<br>Outperform                            | 6 of 8 qts<br>Outperform                  | 4 of 8 qts<br>Outperform          | 1 of 8 qts<br>Outperform                  | 6 of 8 qts<br>Outperform          | 4 of 8 qts<br>Outperform          | 5 of 8 qts<br>Outperform          | 1 of 8 qts<br>Outperform                  |  |
| Step Down                                                        | 5 South               | 2 of 8 qts<br>Outperform                            | 1 of 8 qts<br>Outperform                  | 5 of 8 qts<br>Outperform          | 3 of 8 qts<br>Outperform                  | 0 of 8 qts<br>Outperform          | 3 of 8 qts<br>Outperform          | 0 of 8 qts<br>Outperform          | 1 of 8 qts<br>Outperform                  |  |
| Critical Care                                                    | ICU CritCare          | 5 of 8 qts<br>Outperform                            | 4 of 8 qts<br>Outperform                  | 6 of 8 qts<br>Outperform          | 6 of 8 qts<br>Outperform                  | 6 of 8 qts<br>Outperform          | 6 of 8 qts<br>Outperform          | 6 of 8 qts<br>Outperform          | 6 of 8 qts<br>Outperform                  |  |
| Labor &<br>Delivery                                              | Labor and<br>Delivery | N/A not collected by vendor                         | N/A not collected by vendor               | N/A not collected by vendor       | N/A not collected by vendor               | N/A not collected by vendor       | N/A not collected by vendor       | N/A not collected by vendor       | N/A not collected by vendor               |  |
| Ante/Post<br>Partum                                              | 4 South               | 6 of 8 qts Outperform                               | 7 of 8 qts<br>Outperform                  | 6 of 8 qts<br>Outperform          | 8 of 8 qts<br>Outperform                  | 6 of 8 qts<br>Outperform          | 4 of 8 qts<br>Outperform          | 8 of 8 qts<br>Outperform          | 6 of 8 qts<br>Outperform                  |  |
| Pediatrics                                                       | Pediatrics            | N/A not collected by vendor                         | N/A not collected by vendor               | N/A not collected by vendor       | N/A not collected by vendor               | N/A not collected by vendor       | N/A not collected by vendor       | N/A not collected by vendor       | N/A not collected by vendor               |  |
| Psychiatric                                                      | 1 South               | 1 of 8 qts<br>Outperform                            | 3 of 8 qts<br>Outperform                  | 3 of 8 qts<br>Outperform          | 3 of 8 qts<br>Outperform                  | 3 of 8 qts<br>Outperform          | 2 of 8 qts<br>Outperform          | 1 of 8 qts<br>Outperform          | 3 of 8 qts<br>Outperform                  |  |
| Psychiatric                                                      | 2 South               | 4 of 8 qts<br>Outperform                            | 7 of 8 qts<br>Outperform                  | 5 of 8 qts<br>Outperform          | 6 of 8 qts<br>Outperform                  | 5 of 8 qts<br>Outperform          | 5 of 8 qts<br>Outperform          | 6 of 8 qts<br>Outperform          | 5 of 8 qts<br>Outperform                  |  |
| Number of Units Outperforming in Each Quality Indicator Category |                       | <b>4</b> of <b>10</b> Units<br>Outperform           | <b>5</b> of <b>10</b> Units<br>Outperform | 7 of 10 Units Outperform          | <b>5</b> of <b>10</b> Units<br>Outperform | 7 of 10 Units Outperform          | 6 of 10 Units<br>Outperform       | 6 of 10 Units Outperform          | <b>4</b> of <b>10</b> Units<br>Outperform |  |