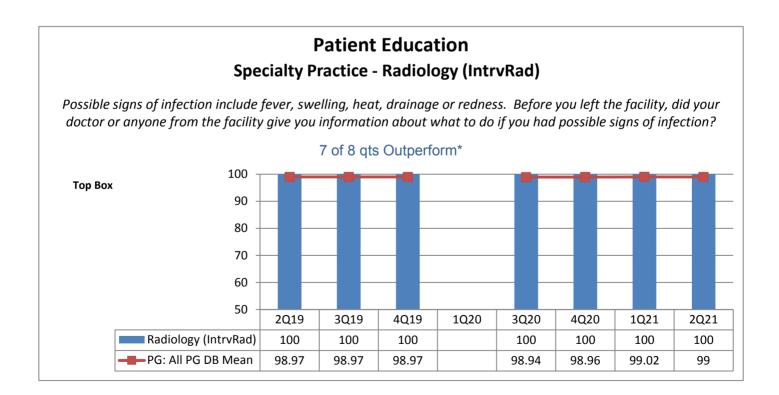

4Q19

1Q20

3Q20

100

98.94

4Q20

100

98.96

1Q21

100

99.02

2Q21

100

99

50

Pain Center

-PG: All PG DB Mean

2Q19

100

98.97

3Q19

100

98.97