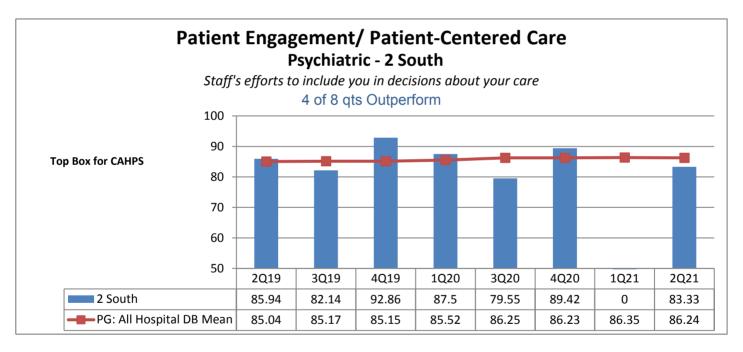

|                                                                  | Phelps Hospital       |                                                     |                                           |                                   |                                           |                                   |                                   |                                   |                                           |  |
|------------------------------------------------------------------|-----------------------|-----------------------------------------------------|-------------------------------------------|-----------------------------------|-------------------------------------------|-----------------------------------|-----------------------------------|-----------------------------------|-------------------------------------------|--|
| Unit Type                                                        | Unit                  | Patient<br>Engagement/<br>Patient-<br>Centered Care | Service<br>Recovery                       | Courtesy &<br>Respect             | Responsive-<br>ness                       | Care<br>Coordination              | Careful<br>Listening              | Patient<br>Education              | Safety                                    |  |
| Surgical                                                         | 2 Center Ortho        | 8 of 8 qts                                          | 6 of 8 qts                                | 5 of 8 qts                        | 7 of 8 qts                                | 6 of 8 qts                        | 6 of 8 qts                        | 7 of 8 qts                        | 4 of 8 qts                                |  |
| Rehabilitation                                                   | 2 Center Rehab        | Outperform  3 of 8 qts Outperform                   | Outperform  2 of 8 qts Outperform         | Outperform  3 of 8 qts Outperform | Outperform  3 of 8 qts Outperform         | Outperform  3 of 8 qts Outperform | Outperform  5 of 8 qts Outperform | Outperform  2 of 8 qts Outperform | Outperform  2 of 8 qts Outperform         |  |
| Med-Surg                                                         | 2 North               | 3 of 8 qts<br>Outperform                            | 4 of 8 qts<br>Outperform                  | 5 of 8 qts<br>Outperform          | 3 of 8 qts<br>Outperform                  | 7 of 8 qts Outperform             | 6 of 8 qts Outperform             | 4 of 8 qts<br>Outperform          | 3 of 8 qts Outperform                     |  |
| Med-Surg                                                         | 3 North               | 6 of 8 qts Outperform                               | 6 of 8 qts<br>Outperform                  | 6 of 8 qts<br>Outperform          | 6 of 8 qts<br>Outperform                  | 7 of 8 qts<br>Outperform          | 5 of 8 qts<br>Outperform          | 6 of 8 qts<br>Outperform          | 6 of 8 qts<br>Outperform                  |  |
| Medical                                                          | 5 North               | 4 of 8 qts<br>Outperform                            | 6 of 8 qts<br>Outperform                  | 4 of 8 qts<br>Outperform          | 1 of 8 qts<br>Outperform                  | 6 of 8 qts<br>Outperform          | 4 of 8 qts<br>Outperform          | 5 of 8 qts<br>Outperform          | 1 of 8 qts<br>Outperform                  |  |
| Step Down                                                        | 5 South               | 2 of 8 qts<br>Outperform                            | 1 of 8 qts<br>Outperform                  | 5 of 8 qts<br>Outperform          | 3 of 8 qts<br>Outperform                  | 0 of 8 qts<br>Outperform          | 3 of 8 qts<br>Outperform          | 0 of 8 qts<br>Outperform          | 1 of 8 qts<br>Outperform                  |  |
| Critical Care                                                    | ICU CritCare          | 5 of 8 qts<br>Outperform                            | 4 of 8 qts<br>Outperform                  | 6 of 8 qts<br>Outperform          | 6 of 8 qts<br>Outperform                  | 6 of 8 qts<br>Outperform          | 6 of 8 qts<br>Outperform          | 6 of 8 qts<br>Outperform          | 6 of 8 qts<br>Outperform                  |  |
| Labor &<br>Delivery                                              | Labor and<br>Delivery | N/A not collected by vendor                         | N/A not collected by vendor               | N/A not collected by vendor       | N/A not collected by vendor               | N/A not collected by vendor       | N/A not collected by vendor       | N/A not collected by vendor       | N/A not collected by vendor               |  |
| Ante/Post<br>Partum                                              | 4 South               | 6 of 8 qts Outperform                               | 7 of 8 qts<br>Outperform                  | 6 of 8 qts<br>Outperform          | 8 of 8 qts<br>Outperform                  | 6 of 8 qts<br>Outperform          | 4 of 8 qts<br>Outperform          | 8 of 8 qts<br>Outperform          | 6 of 8 qts<br>Outperform                  |  |
| Pediatrics                                                       | Pediatrics            | N/A not collected by vendor                         | N/A not collected by vendor               | N/A not collected by vendor       | N/A not collected by vendor               | N/A not collected by vendor       | N/A not collected by vendor       | N/A not collected by vendor       | N/A not collected by vendor               |  |
| Psychiatric                                                      | 1 South               | 1 of 8 qts<br>Outperform                            | 3 of 8 qts<br>Outperform                  | 3 of 8 qts<br>Outperform          | 3 of 8 qts<br>Outperform                  | 3 of 8 qts<br>Outperform          | 2 of 8 qts<br>Outperform          | 1 of 8 qts<br>Outperform          | 3 of 8 qts<br>Outperform                  |  |
| Psychiatric                                                      | 2 South               | 4 of 8 qts<br>Outperform                            | 7 of 8 qts<br>Outperform                  | 5 of 8 qts<br>Outperform          | 6 of 8 qts<br>Outperform                  | 5 of 8 qts<br>Outperform          | 5 of 8 qts<br>Outperform          | 6 of 8 qts<br>Outperform          | 5 of 8 qts<br>Outperform                  |  |
| Number of Units Outperforming in Each Quality Indicator Category |                       | <b>4</b> of <b>10</b> Units<br>Outperform           | <b>5</b> of <b>10</b> Units<br>Outperform | 7 of 10 Units Outperform          | <b>5</b> of <b>10</b> Units<br>Outperform | 7 of 10 Units Outperform          | 6 of 10 Units<br>Outperform       | 6 of 10 Units Outperform          | <b>4</b> of <b>10</b> Units<br>Outperform |  |