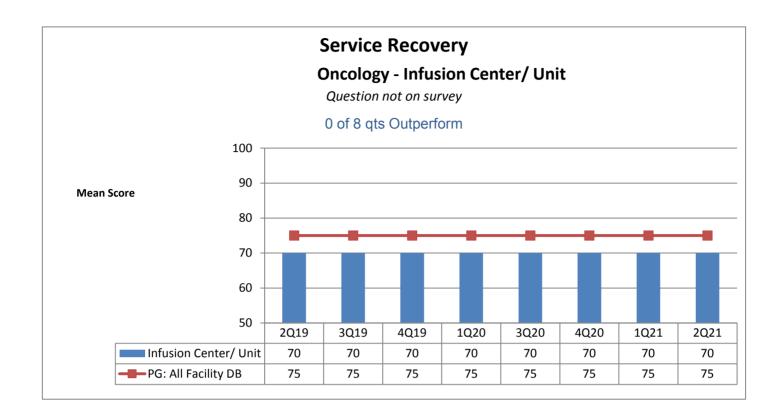

## **Category 6: Service Recovery**

Majority of the units do not outperform the benchmark (all hospitals mean) the majority of the time. 38%