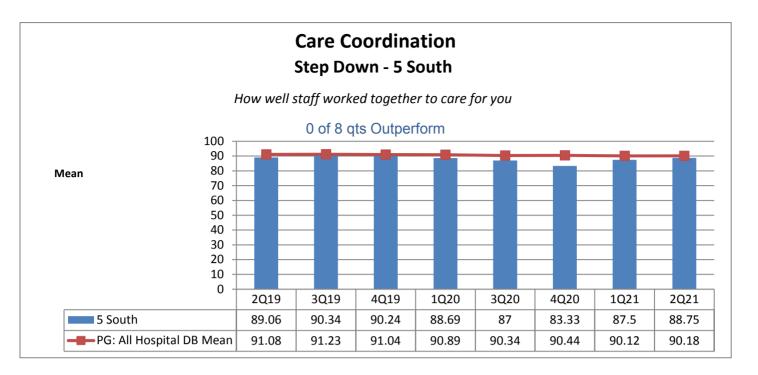

|                                                                  | Phelps Hospital       |                                                     |                                           |                                   |                                           |                                   |                                   |                                   |                                           |  |
|------------------------------------------------------------------|-----------------------|-----------------------------------------------------|-------------------------------------------|-----------------------------------|-------------------------------------------|-----------------------------------|-----------------------------------|-----------------------------------|-------------------------------------------|--|
| Unit Type                                                        | Unit                  | Patient<br>Engagement/<br>Patient-<br>Centered Care | Service<br>Recovery                       | Courtesy &<br>Respect             | Responsive-<br>ness                       | Care<br>Coordination              | Careful<br>Listening              | Patient<br>Education              | Safety                                    |  |
| Surgical                                                         | 2 Center Ortho        | 8 of 8 qts                                          | 6 of 8 qts                                | 5 of 8 qts                        | 7 of 8 qts                                | 6 of 8 qts                        | 6 of 8 qts                        | 7 of 8 qts                        | 4 of 8 qts                                |  |
| Rehabilitation                                                   | 2 Center Rehab        | Outperform  3 of 8 qts Outperform                   | Outperform  2 of 8 qts Outperform         | Outperform  3 of 8 qts Outperform | Outperform  3 of 8 qts Outperform         | Outperform  3 of 8 qts Outperform | Outperform  5 of 8 qts Outperform | Outperform  2 of 8 qts Outperform | Outperform  2 of 8 qts Outperform         |  |
| Med-Surg                                                         | 2 North               | 3 of 8 qts<br>Outperform                            | 4 of 8 qts<br>Outperform                  | 5 of 8 qts<br>Outperform          | 3 of 8 qts<br>Outperform                  | 7 of 8 qts Outperform             | 6 of 8 qts Outperform             | 4 of 8 qts<br>Outperform          | 3 of 8 qts Outperform                     |  |
| Med-Surg                                                         | 3 North               | 6 of 8 qts Outperform                               | 6 of 8 qts<br>Outperform                  | 6 of 8 qts<br>Outperform          | 6 of 8 qts<br>Outperform                  | 7 of 8 qts<br>Outperform          | 5 of 8 qts<br>Outperform          | 6 of 8 qts<br>Outperform          | 6 of 8 qts<br>Outperform                  |  |
| Medical                                                          | 5 North               | 4 of 8 qts<br>Outperform                            | 6 of 8 qts<br>Outperform                  | 4 of 8 qts<br>Outperform          | 1 of 8 qts<br>Outperform                  | 6 of 8 qts<br>Outperform          | 4 of 8 qts<br>Outperform          | 5 of 8 qts<br>Outperform          | 1 of 8 qts<br>Outperform                  |  |
| Step Down                                                        | 5 South               | 2 of 8 qts<br>Outperform                            | 1 of 8 qts<br>Outperform                  | 5 of 8 qts<br>Outperform          | 3 of 8 qts<br>Outperform                  | 0 of 8 qts<br>Outperform          | 3 of 8 qts<br>Outperform          | 0 of 8 qts<br>Outperform          | 1 of 8 qts<br>Outperform                  |  |
| Critical Care                                                    | ICU CritCare          | 5 of 8 qts<br>Outperform                            | 4 of 8 qts<br>Outperform                  | 6 of 8 qts<br>Outperform          | 6 of 8 qts<br>Outperform                  | 6 of 8 qts<br>Outperform          | 6 of 8 qts<br>Outperform          | 6 of 8 qts<br>Outperform          | 6 of 8 qts<br>Outperform                  |  |
| Labor &<br>Delivery                                              | Labor and<br>Delivery | N/A not collected by vendor                         | N/A not collected by vendor               | N/A not collected by vendor       | N/A not collected by vendor               | N/A not collected by vendor       | N/A not collected by vendor       | N/A not collected by vendor       | N/A not collected by vendor               |  |
| Ante/Post<br>Partum                                              | 4 South               | 6 of 8 qts Outperform                               | 7 of 8 qts<br>Outperform                  | 6 of 8 qts<br>Outperform          | 8 of 8 qts<br>Outperform                  | 6 of 8 qts<br>Outperform          | 4 of 8 qts<br>Outperform          | 8 of 8 qts<br>Outperform          | 6 of 8 qts<br>Outperform                  |  |
| Pediatrics                                                       | Pediatrics            | N/A not collected by vendor                         | N/A not collected by vendor               | N/A not collected by vendor       | N/A not collected by vendor               | N/A not collected by vendor       | N/A not collected by vendor       | N/A not collected by vendor       | N/A not collected by vendor               |  |
| Psychiatric                                                      | 1 South               | 1 of 8 qts<br>Outperform                            | 3 of 8 qts<br>Outperform                  | 3 of 8 qts<br>Outperform          | 3 of 8 qts<br>Outperform                  | 3 of 8 qts<br>Outperform          | 2 of 8 qts<br>Outperform          | 1 of 8 qts<br>Outperform          | 3 of 8 qts<br>Outperform                  |  |
| Psychiatric                                                      | 2 South               | 4 of 8 qts<br>Outperform                            | 7 of 8 qts<br>Outperform                  | 5 of 8 qts<br>Outperform          | 6 of 8 qts<br>Outperform                  | 5 of 8 qts<br>Outperform          | 5 of 8 qts<br>Outperform          | 6 of 8 qts<br>Outperform          | 5 of 8 qts<br>Outperform                  |  |
| Number of Units Outperforming in Each Quality Indicator Category |                       | <b>4</b> of <b>10</b> Units<br>Outperform           | <b>5</b> of <b>10</b> Units<br>Outperform | 7 of 10 Units Outperform          | <b>5</b> of <b>10</b> Units<br>Outperform | 7 of 10 Units Outperform          | 6 of 10 Units<br>Outperform       | 6 of 10 Units Outperform          | <b>4</b> of <b>10</b> Units<br>Outperform |  |