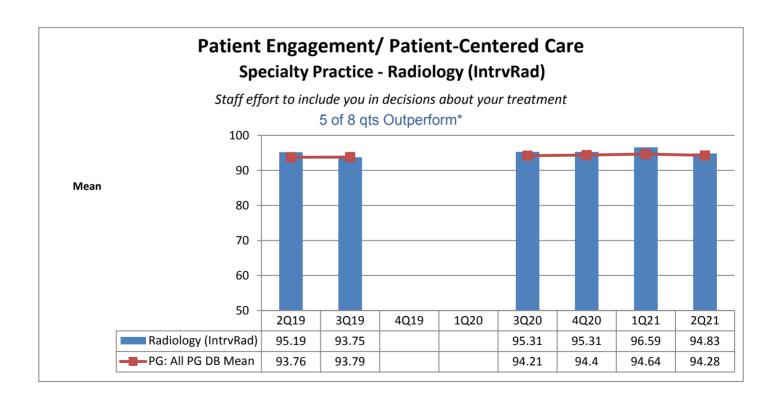

## Patient Education Med-Surg - 3 North

When I left the hospital, I had a good understanding of the things I was responsible for in managing my health.

| Phelps Hospital  * less than 8 quarters of data                     |                                    |                                                       |                                                       |                                                       |                                                       |                                                       |                                                       |                                                       |                                        |                                                      |
|---------------------------------------------------------------------|------------------------------------|-------------------------------------------------------|-------------------------------------------------------|-------------------------------------------------------|-------------------------------------------------------|-------------------------------------------------------|-------------------------------------------------------|-------------------------------------------------------|----------------------------------------|------------------------------------------------------|
| Unit Type                                                           | Unit                               | Patient<br>Engagement/<br>Patient-<br>Centered Care   | Patient<br>Education                                  | Care<br>Coordination                                  | Safety                                                | Service<br>Recovery                                   | Courtesy &<br>Respect                                 | Responsivene<br>ss                                    | Pain                                   | Careful<br>Listening                                 |
| Operating Room                                                      | OR                                 | N/A<br>not collected by<br>vendor                     | N/A<br>not collected by<br>vendor      | N/A<br>not collected by<br>vendor                    |
| Rehabilitation                                                      | Out-Patient Behavioral<br>Health   | NIZA                                                  | N/A<br>not collected by<br>vendor                     | N/A<br>not collected by<br>vendor      | N/A<br>not collected by<br>vendor                    |
| Ambulatory                                                          | Pain Center                        | ★ 5 of 8 qts                                          | 6 of 8 qts                                            | 4 of 8 qts                                            | 6 of 8 qts                                            | 4 of 8 ats                                            | ★ 5 of 8 qts                                          | 4 of 8 ats                                            | 4 of 8 ats                             | 4 of 8 ats                                           |
| Emergency<br>Department                                             | Emergency Dept.                    | Outperform*                                           | Outperform*                                           | Outperform                                            | Outperform *                                          | Outperform                                            | Outperform*                                           | Outperform                                            | Outperform                             | Outperform                                           |
| ·                                                                   |                                    | 6 of 8 qts<br>Outperform                              | 8 of 8 qts<br>Outperform                              | 7 of 8 qts<br>Outperform                              | 4 of 8 qts<br>Outperform *                            | 8 of 8 qts<br>Outperform                              | 7 of 8 qts<br>Outperform                              | 8 of 8 qts<br>Outperform                              | 6 of 8 qts<br>Outperform               | 7 of 8 qts<br>Outperform                             |
| Specialty<br>Practice                                               | Wound Healing<br>Institute (Wound) | 1 of 8 qts<br>Outperform                              | 5 of 8 qts<br>Outperform                              | 5 of 8 qts<br>Outperform                              | 6 of 8 qts<br>Outperform                              | 2 of 8 qts<br>Outperform                              | 8 of 8 qts<br>Outperform                              | 0 of 8 qts<br>Outperform                              | 2 of 8 qts<br>Outperform               | 3 of 8 qts<br>Outperform                             |
| Specialty<br>Practice                                               | Radiology (IntrvRad)               | 5 of 8 qts<br>Outperform*                             | 7 of 8 qts<br>Outperform*                             | 4 of 8 qts<br>Outperform                              | 4 of 8 qts<br>Outperform*                             | 4 of 8 qts<br>Outperform *                            | 3 of 8 qts<br>Outperform*                             | 4 of 8 qts<br>Outperform *                            | 5 of 8 qts<br>Outperform               | 4 of 8 qts<br>Outperform *                           |
| Specialty<br>Practice                                               | Hyperbaric                         | ★ 6 of 8 qts                                          | ★ 6 of 8 qts                                          | 7 of 8 qts                                            | 7 of 8 qts                                            | ★ 6 of 8 qts                                          | ★ 6 of 8 qts                                          | 7 of 8 qts                                            | 6 of 8 qts                             | ★ 5 of 8 qts                                         |
| Specialty<br>Practice                                               | Cardiovascular<br>(Services)       | Outperform  t  5 of 8 qts                             | Outperform  t  5 of 8 qts                             | Outperform  7 of 8 qts                                | Outperform*  7 of 8 qts                               | Outperform  to 5 of 8 qts                             | Outperform  the Gof 8 qts                             | Outperform  t  5 of 8 qts                             | Outperform  the God of 8 qts           | Outperform  the G of 8 qts                           |
| Oncology                                                            | Infusion Center/ Unit              | Outperform*                                           | Outperform*                                           | Outperform                                            | Outperform*                                           | Outperform                                            | Outperform*                                           | Outperform                                            | Outperform                             | Outperform                                           |
|                                                                     |                                    | 5 of 8 qts<br>Outperform                              | 5 of 8 qts<br>Outperform                              | 6 of 8 qts<br>Outperform                              | 5 of 8 qts<br>Outperform                              | 0 of 8 qts<br>Outperform                              | 5 of 8 qts<br>Outperform                              | 2 of 8 qts<br>Outperform                              | 7 of 8 qts<br>Outperform               | 5 of 8 qts<br>Outperform                             |
| PACU                                                                | PACU (Ambulatory<br>Surgery)       | 7 of 8 qts<br>Outperform                              | 4 of 8 qts<br>Outperform                              | 5 of 8 qts<br>Outperform                              | 6 of 8 qts<br>Outperform                              | 4 of 8 qts<br>Outperform                              | 4 of 8 qts<br>Outperform                              | 4 of 8 qts<br>Outperform                              | 2 of 8 qts<br>Outperform               | 4 of 8 qts<br>Outperform                             |
| Same Day/<br>Ambulatory<br>Procedure                                | Endoscopy                          | **************************************                | 7 of 8 qts                                            | 4 of 8 qts                                            | **************************************                | 7 of 8 qts                                            | ★ 6 of 8 qts                                          | 7 of 8 qts                                            | ************************************** | 7 of 8 qts                                           |
| Same Day/<br>Ambulatory<br>Procedure                                | ASU (Ambulatory<br>Surgery)        | Outperform N/A grouped with PACU (Ambulatory Surgery) | Outperform N/A 0 of 8 qts Outperform   | Outperform N/A grouped with PAC (Ambulatory Surgery) |
| Pre-Operative                                                       | PSA                                | N/A<br>not collected by                               | N/A<br>0                               | N/A<br>not collected by                              |
| Number of Units Outperforming in<br>Each Quality Indicator Category |                                    | vendor  8 of 9 Units Outperform                       | 8 of 9 Units Outperform                               | vendor  6 of ¶Units Outperform                        | vendor  7 of 9 Units Outperform                       | vendor  3 of 8 Units Outperform                       | 7 of 9 Units Outperform                               | vendor  4 of 9 Units Outperform                       | 6 of 9 Units<br>Outperform             | 4 of 9 Units Outperform                              |
|                                                                     |                                    | Patient Engagement/ Patient-Centered Care             |                                                       | Care Coordination                                     |                                                       | Service Recovery                                      | Courtesy &<br>Respect                                 | Responsiveness                                        | Pain                                   | Careful Listening                                    |
|                                                                     |                                    | 88.89%                                                | 88.89%                                                | 66.67%                                                | 77.78%                                                | 37.50%                                                | 77.78%                                                | 44.44%                                                | 66.67%                                 | 44.44                                                |
|                                                                     |                                    | *                                                     | *                                                     |                                                       | *                                                     |                                                       | *                                                     |                                                       |                                        |                                                      |