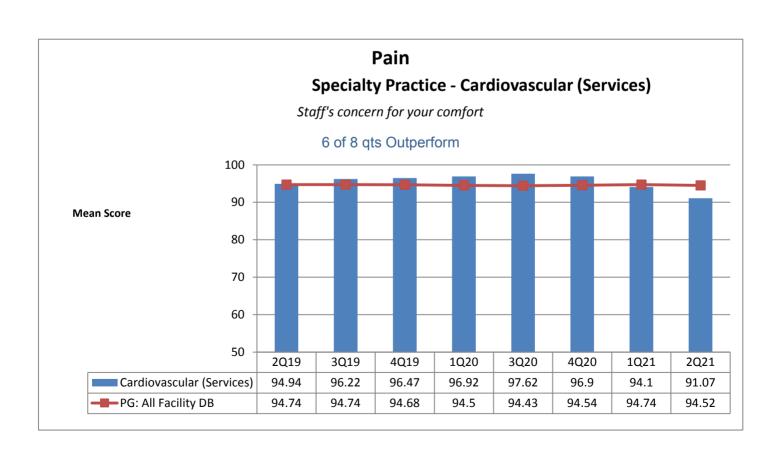

# **Category 8: Pain**

Majority of the units outperform the benchmark (all hospitals mean) the majority of the time. 67%

| Patient     |          |            |                 |              |           |           |        |
|-------------|----------|------------|-----------------|--------------|-----------|-----------|--------|
| Engagement/ | Service  | Courtesy & |                 | Care         | Careful   | Patient   |        |
| Patient-    | Recovery | Respect    | Responsive-ness | Coordination | Listening | Education | Safety |
| 40%         | 50%      | 70%        | 50%             | 70%          | 60%       | 60%       | 40%    |
|             |          |            |                 |              |           |           |        |
|             |          |            |                 |              |           |           |        |

## Patient Education Med-Surg - 3 North

When I left the hospital, I had a good understanding of the things I was responsible for in managing my health.

| Phelps Hospital  * less than 8 quarters of data                     |                                    |                                                       |                                                       |                                                       |                                                       |                                                       |                                                       |                                                       |                                        |                                                      |
|---------------------------------------------------------------------|------------------------------------|-------------------------------------------------------|-------------------------------------------------------|-------------------------------------------------------|-------------------------------------------------------|-------------------------------------------------------|-------------------------------------------------------|-------------------------------------------------------|----------------------------------------|------------------------------------------------------|
| Unit Type                                                           | Unit                               | Patient<br>Engagement/<br>Patient-<br>Centered Care   | Patient<br>Education                                  | Care<br>Coordination                                  | Safety                                                | Service<br>Recovery                                   | Courtesy &<br>Respect                                 | Responsivene<br>ss                                    | Pain                                   | Careful<br>Listening                                 |
| Operating Room                                                      | OR                                 | N/A<br>not collected by<br>vendor                     | N/A<br>not collected by<br>vendor      | N/A<br>not collected by<br>vendor                    |
| Rehabilitation                                                      | Out-Patient Behavioral<br>Health   | NIZA                                                  | N/A<br>not collected by<br>vendor                     | N/A<br>not collected by<br>vendor      | N/A<br>not collected by<br>vendor                    |
| Ambulatory                                                          | Pain Center                        | ★ 5 of 8 qts                                          | 6 of 8 qts                                            | 4 of 8 qts                                            | 6 of 8 qts                                            | 4 of 8 ats                                            | ★ 5 of 8 qts                                          | 4 of 8 ats                                            | 4 of 8 ats                             | 4 of 8 ats                                           |
| Emergency<br>Department                                             | Emergency Dept.                    | Outperform*                                           | Outperform*                                           | Outperform                                            | Outperform *                                          | Outperform                                            | Outperform*                                           | Outperform                                            | Outperform                             | Outperform                                           |
| ·                                                                   |                                    | 6 of 8 qts<br>Outperform                              | 8 of 8 qts<br>Outperform                              | 7 of 8 qts<br>Outperform                              | 4 of 8 qts<br>Outperform *                            | 8 of 8 qts<br>Outperform                              | 7 of 8 qts<br>Outperform                              | 8 of 8 qts<br>Outperform                              | 6 of 8 qts<br>Outperform               | 7 of 8 qts<br>Outperform                             |
| Specialty<br>Practice                                               | Wound Healing<br>Institute (Wound) | 1 of 8 qts<br>Outperform                              | 5 of 8 qts<br>Outperform                              | 5 of 8 qts<br>Outperform                              | 6 of 8 qts<br>Outperform                              | 2 of 8 qts<br>Outperform                              | 8 of 8 qts<br>Outperform                              | 0 of 8 qts<br>Outperform                              | 2 of 8 qts<br>Outperform               | 3 of 8 qts<br>Outperform                             |
| Specialty<br>Practice                                               | Radiology (IntrvRad)               | 5 of 8 qts<br>Outperform*                             | 7 of 8 qts<br>Outperform*                             | 4 of 8 qts<br>Outperform                              | 4 of 8 qts<br>Outperform*                             | 4 of 8 qts<br>Outperform *                            | 3 of 8 qts<br>Outperform*                             | 4 of 8 qts<br>Outperform *                            | 5 of 8 qts<br>Outperform               | 4 of 8 qts<br>Outperform *                           |
| Specialty<br>Practice                                               | Hyperbaric                         | ★ 6 of 8 qts                                          | ★ 6 of 8 qts                                          | 7 of 8 qts                                            | 7 of 8 qts                                            | ★ 6 of 8 qts                                          | ★ 6 of 8 qts                                          | 7 of 8 qts                                            | 6 of 8 qts                             | ★ 5 of 8 qts                                         |
| Specialty<br>Practice                                               | Cardiovascular<br>(Services)       | Outperform  t  5 of 8 qts                             | Outperform  t  5 of 8 qts                             | Outperform  7 of 8 qts                                | Outperform*  7 of 8 qts                               | Outperform  to 5 of 8 qts                             | Outperform  the Gof 8 qts                             | Outperform  t  5 of 8 qts                             | Outperform  the God of 8 qts           | Outperform  the G of 8 qts                           |
| Oncology                                                            | Infusion Center/ Unit              | Outperform*                                           | Outperform*                                           | Outperform                                            | Outperform*                                           | Outperform                                            | Outperform*                                           | Outperform                                            | Outperform                             | Outperform                                           |
|                                                                     |                                    | 5 of 8 qts<br>Outperform                              | 5 of 8 qts<br>Outperform                              | 6 of 8 qts<br>Outperform                              | 5 of 8 qts<br>Outperform                              | 0 of 8 qts<br>Outperform                              | 5 of 8 qts<br>Outperform                              | 2 of 8 qts<br>Outperform                              | 7 of 8 qts<br>Outperform               | 5 of 8 qts<br>Outperform                             |
| PACU                                                                | PACU (Ambulatory<br>Surgery)       | 7 of 8 qts<br>Outperform                              | 4 of 8 qts<br>Outperform                              | 5 of 8 qts<br>Outperform                              | 6 of 8 qts<br>Outperform                              | 4 of 8 qts<br>Outperform                              | 4 of 8 qts<br>Outperform                              | 4 of 8 qts<br>Outperform                              | 2 of 8 qts<br>Outperform               | 4 of 8 qts<br>Outperform                             |
| Same Day/<br>Ambulatory<br>Procedure                                | Endoscopy                          | **************************************                | 7 of 8 qts                                            | 4 of 8 qts                                            | **************************************                | 7 of 8 qts                                            | ★ 6 of 8 qts                                          | 7 of 8 qts                                            | ************************************** | 7 of 8 qts                                           |
| Same Day/<br>Ambulatory<br>Procedure                                | ASU (Ambulatory<br>Surgery)        | Outperform N/A grouped with PACU (Ambulatory Surgery) | Outperform N/A 0 of 8 qts Outperform   | Outperform N/A grouped with PAC (Ambulatory Surgery) |
| Pre-Operative                                                       | PSA                                | N/A<br>not collected by                               | N/A<br>0                               | N/A<br>not collected by                              |
| Number of Units Outperforming in<br>Each Quality Indicator Category |                                    | vendor  8 of 9 Units Outperform                       | 8 of 9 Units Outperform                               | vendor  6 of ¶Units Outperform                        | vendor  7 of 9 Units Outperform                       | vendor  3 of 8 Units Outperform                       | 7 of 9 Units Outperform                               | vendor  4 of 9 Units Outperform                       | 6 of 9 Units<br>Outperform             | 4 of 9 Units Outperform                              |
|                                                                     |                                    | Patient Engagement/ Patient-Centered Care             |                                                       | Care Coordination                                     |                                                       | Service Recovery                                      | Courtesy &<br>Respect                                 | Responsiveness                                        | Pain                                   | Careful Listening                                    |
|                                                                     |                                    | 88.89%                                                | 88.89%                                                | 66.67%                                                | 77.78%                                                | 37.50%                                                | 77.78%                                                | 44.44%                                                | 66.67%                                 | 44.44                                                |
|                                                                     |                                    | *                                                     | *                                                     |                                                       | *                                                     |                                                       | *                                                     |                                                       |                                        |                                                      |