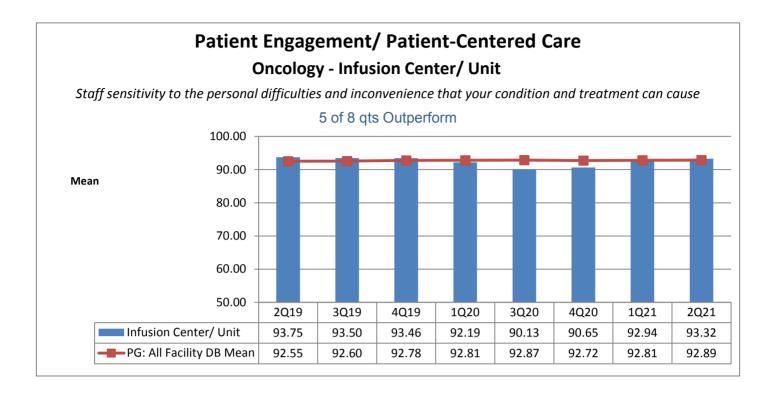

| Patient     |          |            |                 |              |           |           |        |
|-------------|----------|------------|-----------------|--------------|-----------|-----------|--------|
| Engagement/ | Service  | Courtesy & |                 | Care         | Careful   | Patient   |        |
| Patient-    | Recovery | Respect    | Responsive-ness | Coordination | Listening | Education | Safety |
| 40%         | 50%      | 70%        | 50%             | 70%          | 60%       | 60%       | 40%    |
|             |          |            |                 |              |           |           |        |
|             |          |            |                 |              |           |           |        |