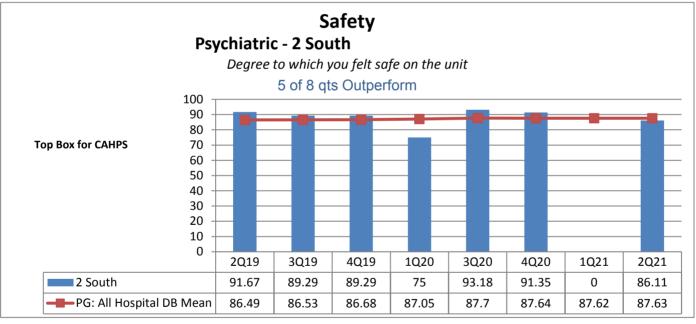

|                                                                  | Phelps Hospital       |                                                     |                                           |                                   |                                           |                                   |                                   |                                   |                                           |  |
|------------------------------------------------------------------|-----------------------|-----------------------------------------------------|-------------------------------------------|-----------------------------------|-------------------------------------------|-----------------------------------|-----------------------------------|-----------------------------------|-------------------------------------------|--|
| Unit Type                                                        | Unit                  | Patient<br>Engagement/<br>Patient-<br>Centered Care | Service<br>Recovery                       | Courtesy &<br>Respect             | Responsive-<br>ness                       | Care<br>Coordination              | Careful<br>Listening              | Patient<br>Education              | Safety                                    |  |
| Surgical                                                         | 2 Center Ortho        | 8 of 8 qts                                          | 6 of 8 qts                                | 5 of 8 qts                        | 7 of 8 qts                                | 6 of 8 qts                        | 6 of 8 qts                        | 7 of 8 qts                        | 4 of 8 qts                                |  |
| Rehabilitation                                                   | 2 Center Rehab        | Outperform  3 of 8 qts Outperform                   | Outperform  2 of 8 qts Outperform         | Outperform  3 of 8 qts Outperform | Outperform  3 of 8 qts Outperform         | Outperform  3 of 8 qts Outperform | Outperform  5 of 8 qts Outperform | Outperform  2 of 8 qts Outperform | Outperform  2 of 8 qts Outperform         |  |
| Med-Surg                                                         | 2 North               | 3 of 8 qts<br>Outperform                            | 4 of 8 qts<br>Outperform                  | 5 of 8 qts<br>Outperform          | 3 of 8 qts<br>Outperform                  | 7 of 8 qts Outperform             | 6 of 8 qts Outperform             | 4 of 8 qts<br>Outperform          | 3 of 8 qts Outperform                     |  |
| Med-Surg                                                         | 3 North               | 6 of 8 qts Outperform                               | 6 of 8 qts<br>Outperform                  | 6 of 8 qts<br>Outperform          | 6 of 8 qts<br>Outperform                  | 7 of 8 qts<br>Outperform          | 5 of 8 qts<br>Outperform          | 6 of 8 qts<br>Outperform          | 6 of 8 qts<br>Outperform                  |  |
| Medical                                                          | 5 North               | 4 of 8 qts<br>Outperform                            | 6 of 8 qts<br>Outperform                  | 4 of 8 qts<br>Outperform          | 1 of 8 qts<br>Outperform                  | 6 of 8 qts<br>Outperform          | 4 of 8 qts<br>Outperform          | 5 of 8 qts<br>Outperform          | 1 of 8 qts<br>Outperform                  |  |
| Step Down                                                        | 5 South               | 2 of 8 qts<br>Outperform                            | 1 of 8 qts<br>Outperform                  | 5 of 8 qts<br>Outperform          | 3 of 8 qts<br>Outperform                  | 0 of 8 qts<br>Outperform          | 3 of 8 qts<br>Outperform          | 0 of 8 qts<br>Outperform          | 1 of 8 qts<br>Outperform                  |  |
| Critical Care                                                    | ICU CritCare          | 5 of 8 qts<br>Outperform                            | 4 of 8 qts<br>Outperform                  | 6 of 8 qts<br>Outperform          | 6 of 8 qts<br>Outperform                  | 6 of 8 qts<br>Outperform          | 6 of 8 qts<br>Outperform          | 6 of 8 qts<br>Outperform          | 6 of 8 qts<br>Outperform                  |  |
| Labor &<br>Delivery                                              | Labor and<br>Delivery | N/A not collected by vendor                         | N/A not collected by vendor               | N/A not collected by vendor       | N/A not collected by vendor               | N/A not collected by vendor       | N/A not collected by vendor       | N/A not collected by vendor       | N/A not collected by vendor               |  |
| Ante/Post<br>Partum                                              | 4 South               | 6 of 8 qts Outperform                               | 7 of 8 qts<br>Outperform                  | 6 of 8 qts<br>Outperform          | 8 of 8 qts<br>Outperform                  | 6 of 8 qts<br>Outperform          | 4 of 8 qts<br>Outperform          | 8 of 8 qts<br>Outperform          | 6 of 8 qts<br>Outperform                  |  |
| Pediatrics                                                       | Pediatrics            | N/A not collected by vendor                         | N/A not collected by vendor               | N/A not collected by vendor       | N/A not collected by vendor               | N/A not collected by vendor       | N/A not collected by vendor       | N/A not collected by vendor       | N/A not collected by vendor               |  |
| Psychiatric                                                      | 1 South               | 1 of 8 qts<br>Outperform                            | 3 of 8 qts<br>Outperform                  | 3 of 8 qts<br>Outperform          | 3 of 8 qts<br>Outperform                  | 3 of 8 qts<br>Outperform          | 2 of 8 qts<br>Outperform          | 1 of 8 qts<br>Outperform          | 3 of 8 qts<br>Outperform                  |  |
| Psychiatric                                                      | 2 South               | 4 of 8 qts<br>Outperform                            | 7 of 8 qts<br>Outperform                  | 5 of 8 qts<br>Outperform          | 6 of 8 qts<br>Outperform                  | 5 of 8 qts<br>Outperform          | 5 of 8 qts<br>Outperform          | 6 of 8 qts<br>Outperform          | 5 of 8 qts<br>Outperform                  |  |
| Number of Units Outperforming in Each Quality Indicator Category |                       | <b>4</b> of <b>10</b> Units<br>Outperform           | <b>5</b> of <b>10</b> Units<br>Outperform | 7 of 10 Units Outperform          | <b>5</b> of <b>10</b> Units<br>Outperform | 7 of 10 Units Outperform          | 6 of 10 Units<br>Outperform       | 6 of 10 Units Outperform          | <b>4</b> of <b>10</b> Units<br>Outperform |  |