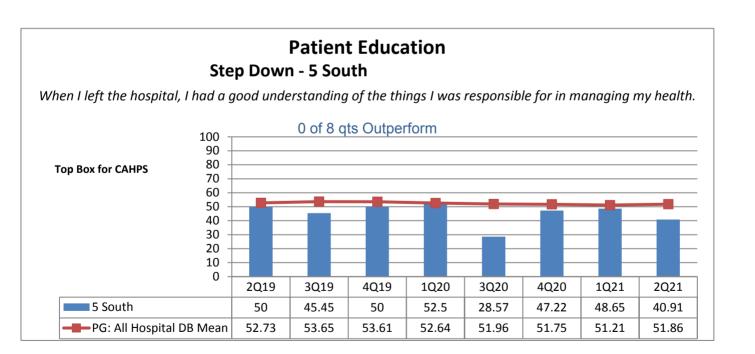

### **Category 2: Patient Education**

Majority of the units continue to outperform the benchmark (all hospitals mean) the majority of the time. Increased to 89%

## Patient Education Med-Surg - 3 North

When I left the hospital, I had a good understanding of the things I was responsible for in managing my health.

| Phelps Hospital  * less than 8 quarters of data                     |                                    |                                                       |                                                       |                                                       |                                                       |                                                       |                                                       |                                                       |                                        |                                                      |
|---------------------------------------------------------------------|------------------------------------|-------------------------------------------------------|-------------------------------------------------------|-------------------------------------------------------|-------------------------------------------------------|-------------------------------------------------------|-------------------------------------------------------|-------------------------------------------------------|----------------------------------------|------------------------------------------------------|
| Unit Type                                                           | Unit                               | Patient<br>Engagement/<br>Patient-<br>Centered Care   | Patient<br>Education                                  | Care<br>Coordination                                  | Safety                                                | Service<br>Recovery                                   | Courtesy &<br>Respect                                 | Responsivene<br>ss                                    | Pain                                   | Careful<br>Listening                                 |
| Operating Room                                                      | OR                                 | N/A<br>not collected by<br>vendor                     | N/A<br>not collected by<br>vendor      | N/A<br>not collected by<br>vendor                    |
| Rehabilitation                                                      | Out-Patient Behavioral<br>Health   | NIZA                                                  | N/A<br>not collected by<br>vendor                     | N/A<br>not collected by<br>vendor      | N/A<br>not collected by<br>vendor                    |
| Ambulatory                                                          | Pain Center                        | ★ 5 of 8 qts                                          | 6 of 8 qts                                            | 4 of 8 qts                                            | 6 of 8 qts                                            | 4 of 8 ats                                            | ★ 5 of 8 qts                                          | 4 of 8 ats                                            | 4 of 8 ats                             | 4 of 8 ats                                           |
| Emergency<br>Department                                             | Emergency Dept.                    | Outperform*                                           | Outperform*                                           | Outperform                                            | Outperform *                                          | Outperform                                            | Outperform*                                           | Outperform                                            | Outperform                             | Outperform                                           |
| ·                                                                   |                                    | 6 of 8 qts<br>Outperform                              | 8 of 8 qts<br>Outperform                              | 7 of 8 qts<br>Outperform                              | 4 of 8 qts<br>Outperform *                            | 8 of 8 qts<br>Outperform                              | 7 of 8 qts<br>Outperform                              | 8 of 8 qts<br>Outperform                              | 6 of 8 qts<br>Outperform               | 7 of 8 qts<br>Outperform                             |
| Specialty<br>Practice                                               | Wound Healing<br>Institute (Wound) | 1 of 8 qts<br>Outperform                              | 5 of 8 qts<br>Outperform                              | 5 of 8 qts<br>Outperform                              | 6 of 8 qts<br>Outperform                              | 2 of 8 qts<br>Outperform                              | 8 of 8 qts<br>Outperform                              | 0 of 8 qts<br>Outperform                              | 2 of 8 qts<br>Outperform               | 3 of 8 qts<br>Outperform                             |
| Specialty<br>Practice                                               | Radiology (IntrvRad)               | 5 of 8 qts<br>Outperform*                             | 7 of 8 qts<br>Outperform*                             | 4 of 8 qts<br>Outperform                              | 4 of 8 qts<br>Outperform*                             | 4 of 8 qts<br>Outperform *                            | 3 of 8 qts<br>Outperform*                             | 4 of 8 qts<br>Outperform *                            | 5 of 8 qts<br>Outperform               | 4 of 8 qts<br>Outperform *                           |
| Specialty<br>Practice                                               | Hyperbaric                         | ★ 6 of 8 qts                                          | ★ 6 of 8 qts                                          | 7 of 8 qts                                            | 7 of 8 qts                                            | ★ 6 of 8 qts                                          | ★ 6 of 8 qts                                          | 7 of 8 qts                                            | 6 of 8 qts                             | ★ 5 of 8 qts                                         |
| Specialty<br>Practice                                               | Cardiovascular<br>(Services)       | Outperform  t  5 of 8 qts                             | Outperform  t  5 of 8 qts                             | Outperform  7 of 8 qts                                | Outperform*  7 of 8 qts                               | Outperform  to 5 of 8 qts                             | Outperform  the Gof 8 qts                             | Outperform  t  5 of 8 qts                             | Outperform  the God of 8 qts           | Outperform  the G of 8 qts                           |
| Oncology                                                            | Infusion Center/ Unit              | Outperform*                                           | Outperform*                                           | Outperform                                            | Outperform*                                           | Outperform                                            | Outperform*                                           | Outperform                                            | Outperform                             | Outperform                                           |
|                                                                     |                                    | 5 of 8 qts<br>Outperform                              | 5 of 8 qts<br>Outperform                              | 6 of 8 qts<br>Outperform                              | 5 of 8 qts<br>Outperform                              | 0 of 8 qts<br>Outperform                              | 5 of 8 qts<br>Outperform                              | 2 of 8 qts<br>Outperform                              | 7 of 8 qts<br>Outperform               | 5 of 8 qts<br>Outperform                             |
| PACU                                                                | PACU (Ambulatory<br>Surgery)       | 7 of 8 qts<br>Outperform                              | 4 of 8 qts<br>Outperform                              | 5 of 8 qts<br>Outperform                              | 6 of 8 qts<br>Outperform                              | 4 of 8 qts<br>Outperform                              | 4 of 8 qts<br>Outperform                              | 4 of 8 qts<br>Outperform                              | 2 of 8 qts<br>Outperform               | 4 of 8 qts<br>Outperform                             |
| Same Day/<br>Ambulatory<br>Procedure                                | Endoscopy                          | **************************************                | 7 of 8 qts                                            | 4 of 8 qts                                            | **************************************                | 7 of 8 qts                                            | ★ 6 of 8 qts                                          | 7 of 8 qts                                            | ************************************** | 7 of 8 qts                                           |
| Same Day/<br>Ambulatory<br>Procedure                                | ASU (Ambulatory<br>Surgery)        | Outperform N/A grouped with PACU (Ambulatory Surgery) | Outperform N/A 0 of 8 qts Outperform   | Outperform N/A grouped with PAC (Ambulatory Surgery) |
| Pre-Operative                                                       | PSA                                | N/A<br>not collected by                               | N/A<br>0                               | N/A<br>not collected by                              |
| Number of Units Outperforming in<br>Each Quality Indicator Category |                                    | vendor  8 of 9 Units Outperform                       | 8 of 9 Units Outperform                               | vendor  6 of ¶Units Outperform                        | vendor  7 of 9 Units Outperform                       | vendor  3 of 8 Units Outperform                       | 7 of 9 Units Outperform                               | vendor  4 of 9 Units Outperform                       | 6 of 9 Units<br>Outperform             | 4 of 9 Units Outperform                              |
|                                                                     |                                    | Patient Engagement/ Patient-Centered Care             |                                                       | Care Coordination                                     |                                                       | Service Recovery                                      | Courtesy &<br>Respect                                 | Responsiveness                                        | Pain                                   | Careful Listening                                    |
|                                                                     |                                    | 88.89%                                                | 88.89%                                                | 66.67%                                                | 77.78%                                                | 37.50%                                                | 77.78%                                                | 44.44%                                                | 66.67%                                 | 44.44                                                |
|                                                                     |                                    | *                                                     | *                                                     |                                                       | *                                                     |                                                       | *                                                     |                                                       |                                        |                                                      |