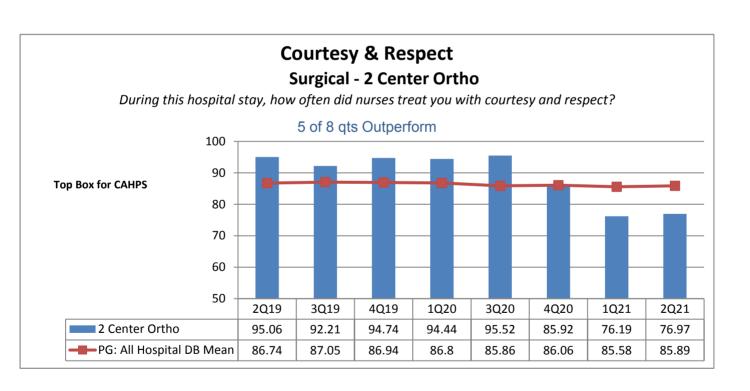

|                                                                  | Phelps Hospital       |                                                     |                                           |                                   |                                           |                                   |                                   |                                   |                                           |  |
|------------------------------------------------------------------|-----------------------|-----------------------------------------------------|-------------------------------------------|-----------------------------------|-------------------------------------------|-----------------------------------|-----------------------------------|-----------------------------------|-------------------------------------------|--|
| Unit Type                                                        | Unit                  | Patient<br>Engagement/<br>Patient-<br>Centered Care | Service<br>Recovery                       | Courtesy &<br>Respect             | Responsive-<br>ness                       | Care<br>Coordination              | Careful<br>Listening              | Patient<br>Education              | Safety                                    |  |
| Surgical                                                         | 2 Center Ortho        | 8 of 8 qts                                          | 6 of 8 qts                                | 5 of 8 qts                        | 7 of 8 qts                                | 6 of 8 qts                        | 6 of 8 qts                        | 7 of 8 qts                        | 4 of 8 qts                                |  |
| Rehabilitation                                                   | 2 Center Rehab        | Outperform  3 of 8 qts Outperform                   | Outperform  2 of 8 qts Outperform         | Outperform  3 of 8 qts Outperform | Outperform  3 of 8 qts Outperform         | Outperform  3 of 8 qts Outperform | Outperform  5 of 8 qts Outperform | Outperform  2 of 8 qts Outperform | Outperform  2 of 8 qts Outperform         |  |
| Med-Surg                                                         | 2 North               | 3 of 8 qts<br>Outperform                            | 4 of 8 qts<br>Outperform                  | 5 of 8 qts<br>Outperform          | 3 of 8 qts<br>Outperform                  | 7 of 8 qts Outperform             | 6 of 8 qts Outperform             | 4 of 8 qts<br>Outperform          | 3 of 8 qts Outperform                     |  |
| Med-Surg                                                         | 3 North               | 6 of 8 qts Outperform                               | 6 of 8 qts<br>Outperform                  | 6 of 8 qts<br>Outperform          | 6 of 8 qts<br>Outperform                  | 7 of 8 qts<br>Outperform          | 5 of 8 qts<br>Outperform          | 6 of 8 qts<br>Outperform          | 6 of 8 qts<br>Outperform                  |  |
| Medical                                                          | 5 North               | 4 of 8 qts<br>Outperform                            | 6 of 8 qts<br>Outperform                  | 4 of 8 qts<br>Outperform          | 1 of 8 qts<br>Outperform                  | 6 of 8 qts<br>Outperform          | 4 of 8 qts<br>Outperform          | 5 of 8 qts<br>Outperform          | 1 of 8 qts<br>Outperform                  |  |
| Step Down                                                        | 5 South               | 2 of 8 qts<br>Outperform                            | 1 of 8 qts<br>Outperform                  | 5 of 8 qts<br>Outperform          | 3 of 8 qts<br>Outperform                  | 0 of 8 qts<br>Outperform          | 3 of 8 qts<br>Outperform          | 0 of 8 qts<br>Outperform          | 1 of 8 qts<br>Outperform                  |  |
| Critical Care                                                    | ICU CritCare          | 5 of 8 qts<br>Outperform                            | 4 of 8 qts<br>Outperform                  | 6 of 8 qts<br>Outperform          | 6 of 8 qts<br>Outperform                  | 6 of 8 qts<br>Outperform          | 6 of 8 qts<br>Outperform          | 6 of 8 qts<br>Outperform          | 6 of 8 qts<br>Outperform                  |  |
| Labor &<br>Delivery                                              | Labor and<br>Delivery | N/A not collected by vendor                         | N/A not collected by vendor               | N/A not collected by vendor       | N/A not collected by vendor               | N/A not collected by vendor       | N/A not collected by vendor       | N/A not collected by vendor       | N/A not collected by vendor               |  |
| Ante/Post<br>Partum                                              | 4 South               | 6 of 8 qts Outperform                               | 7 of 8 qts<br>Outperform                  | 6 of 8 qts<br>Outperform          | 8 of 8 qts<br>Outperform                  | 6 of 8 qts<br>Outperform          | 4 of 8 qts<br>Outperform          | 8 of 8 qts<br>Outperform          | 6 of 8 qts<br>Outperform                  |  |
| Pediatrics                                                       | Pediatrics            | N/A not collected by vendor                         | N/A not collected by vendor               | N/A not collected by vendor       | N/A not collected by vendor               | N/A not collected by vendor       | N/A not collected by vendor       | N/A not collected by vendor       | N/A not collected by vendor               |  |
| Psychiatric                                                      | 1 South               | 1 of 8 qts<br>Outperform                            | 3 of 8 qts<br>Outperform                  | 3 of 8 qts<br>Outperform          | 3 of 8 qts<br>Outperform                  | 3 of 8 qts<br>Outperform          | 2 of 8 qts<br>Outperform          | 1 of 8 qts<br>Outperform          | 3 of 8 qts<br>Outperform                  |  |
| Psychiatric                                                      | 2 South               | 4 of 8 qts<br>Outperform                            | 7 of 8 qts<br>Outperform                  | 5 of 8 qts<br>Outperform          | 6 of 8 qts<br>Outperform                  | 5 of 8 qts<br>Outperform          | 5 of 8 qts<br>Outperform          | 6 of 8 qts<br>Outperform          | 5 of 8 qts<br>Outperform                  |  |
| Number of Units Outperforming in Each Quality Indicator Category |                       | <b>4</b> of <b>10</b> Units<br>Outperform           | <b>5</b> of <b>10</b> Units<br>Outperform | 7 of 10 Units Outperform          | <b>5</b> of <b>10</b> Units<br>Outperform | 7 of 10 Units Outperform          | 6 of 10 Units<br>Outperform       | 6 of 10 Units Outperform          | <b>4</b> of <b>10</b> Units<br>Outperform |  |