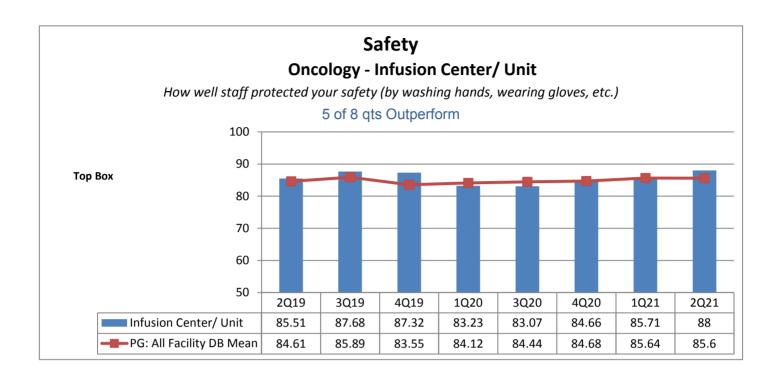

| Patient     |          |            |                 |              |           |           |        |
|-------------|----------|------------|-----------------|--------------|-----------|-----------|--------|
| Engagement/ | Service  | Courtesy & |                 | Care         | Careful   | Patient   |        |
| Patient-    | Recovery | Respect    | Responsive-ness | Coordination | Listening | Education | Safety |
| 40%         | 50%      | 70%        | 50%             | 70%          | 60%       | 60%       | 40%    |
|             |          |            |                 |              |           |           |        |
|             |          |            |                 |              |           |           |        |