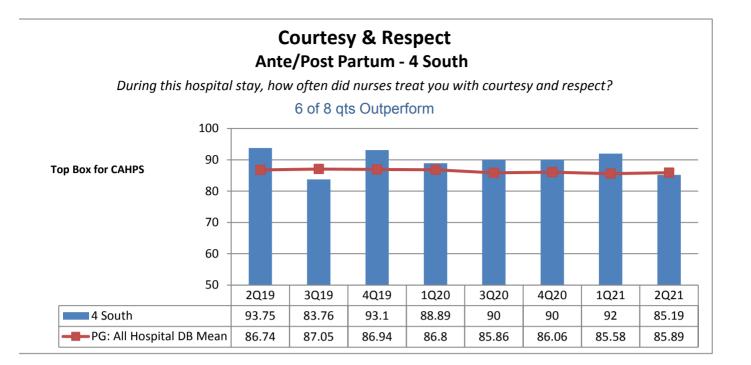

|                                                                  | Phelps Hospital       |                                                     |                                           |                                   |                                           |                                   |                                   |                                   |                                           |  |
|------------------------------------------------------------------|-----------------------|-----------------------------------------------------|-------------------------------------------|-----------------------------------|-------------------------------------------|-----------------------------------|-----------------------------------|-----------------------------------|-------------------------------------------|--|
| Unit Type                                                        | Unit                  | Patient<br>Engagement/<br>Patient-<br>Centered Care | Service<br>Recovery                       | Courtesy &<br>Respect             | Responsive-<br>ness                       | Care<br>Coordination              | Careful<br>Listening              | Patient<br>Education              | Safety                                    |  |
| Surgical                                                         | 2 Center Ortho        | 8 of 8 qts                                          | 6 of 8 qts                                | 5 of 8 qts                        | 7 of 8 qts                                | 6 of 8 qts                        | 6 of 8 qts                        | 7 of 8 qts                        | 4 of 8 qts                                |  |
| Rehabilitation                                                   | 2 Center Rehab        | Outperform  3 of 8 qts Outperform                   | Outperform  2 of 8 qts Outperform         | Outperform  3 of 8 qts Outperform | Outperform  3 of 8 qts Outperform         | Outperform  3 of 8 qts Outperform | Outperform  5 of 8 qts Outperform | Outperform  2 of 8 qts Outperform | Outperform  2 of 8 qts Outperform         |  |
| Med-Surg                                                         | 2 North               | 3 of 8 qts<br>Outperform                            | 4 of 8 qts<br>Outperform                  | 5 of 8 qts<br>Outperform          | 3 of 8 qts<br>Outperform                  | 7 of 8 qts Outperform             | 6 of 8 qts Outperform             | 4 of 8 qts<br>Outperform          | 3 of 8 qts Outperform                     |  |
| Med-Surg                                                         | 3 North               | 6 of 8 qts Outperform                               | 6 of 8 qts<br>Outperform                  | 6 of 8 qts<br>Outperform          | 6 of 8 qts<br>Outperform                  | 7 of 8 qts<br>Outperform          | 5 of 8 qts<br>Outperform          | 6 of 8 qts<br>Outperform          | 6 of 8 qts<br>Outperform                  |  |
| Medical                                                          | 5 North               | 4 of 8 qts<br>Outperform                            | 6 of 8 qts<br>Outperform                  | 4 of 8 qts<br>Outperform          | 1 of 8 qts<br>Outperform                  | 6 of 8 qts<br>Outperform          | 4 of 8 qts<br>Outperform          | 5 of 8 qts<br>Outperform          | 1 of 8 qts<br>Outperform                  |  |
| Step Down                                                        | 5 South               | 2 of 8 qts<br>Outperform                            | 1 of 8 qts<br>Outperform                  | 5 of 8 qts<br>Outperform          | 3 of 8 qts<br>Outperform                  | 0 of 8 qts<br>Outperform          | 3 of 8 qts<br>Outperform          | 0 of 8 qts<br>Outperform          | 1 of 8 qts<br>Outperform                  |  |
| Critical Care                                                    | ICU CritCare          | 5 of 8 qts<br>Outperform                            | 4 of 8 qts<br>Outperform                  | 6 of 8 qts<br>Outperform          | 6 of 8 qts<br>Outperform                  | 6 of 8 qts<br>Outperform          | 6 of 8 qts<br>Outperform          | 6 of 8 qts<br>Outperform          | 6 of 8 qts<br>Outperform                  |  |
| Labor &<br>Delivery                                              | Labor and<br>Delivery | N/A not collected by vendor                         | N/A not collected by vendor               | N/A not collected by vendor       | N/A not collected by vendor               | N/A not collected by vendor       | N/A not collected by vendor       | N/A not collected by vendor       | N/A not collected by vendor               |  |
| Ante/Post<br>Partum                                              | 4 South               | 6 of 8 qts Outperform                               | 7 of 8 qts<br>Outperform                  | 6 of 8 qts<br>Outperform          | 8 of 8 qts<br>Outperform                  | 6 of 8 qts<br>Outperform          | 4 of 8 qts<br>Outperform          | 8 of 8 qts<br>Outperform          | 6 of 8 qts<br>Outperform                  |  |
| Pediatrics                                                       | Pediatrics            | N/A not collected by vendor                         | N/A not collected by vendor               | N/A not collected by vendor       | N/A not collected by vendor               | N/A not collected by vendor       | N/A not collected by vendor       | N/A not collected by vendor       | N/A not collected by vendor               |  |
| Psychiatric                                                      | 1 South               | 1 of 8 qts<br>Outperform                            | 3 of 8 qts<br>Outperform                  | 3 of 8 qts<br>Outperform          | 3 of 8 qts<br>Outperform                  | 3 of 8 qts<br>Outperform          | 2 of 8 qts<br>Outperform          | 1 of 8 qts<br>Outperform          | 3 of 8 qts<br>Outperform                  |  |
| Psychiatric                                                      | 2 South               | 4 of 8 qts<br>Outperform                            | 7 of 8 qts<br>Outperform                  | 5 of 8 qts<br>Outperform          | 6 of 8 qts<br>Outperform                  | 5 of 8 qts<br>Outperform          | 5 of 8 qts<br>Outperform          | 6 of 8 qts<br>Outperform          | 5 of 8 qts<br>Outperform                  |  |
| Number of Units Outperforming in Each Quality Indicator Category |                       | <b>4</b> of <b>10</b> Units<br>Outperform           | <b>5</b> of <b>10</b> Units<br>Outperform | 7 of 10 Units Outperform          | <b>5</b> of <b>10</b> Units<br>Outperform | 7 of 10 Units Outperform          | 6 of 10 Units<br>Outperform       | 6 of 10 Units Outperform          | <b>4</b> of <b>10</b> Units<br>Outperform |  |