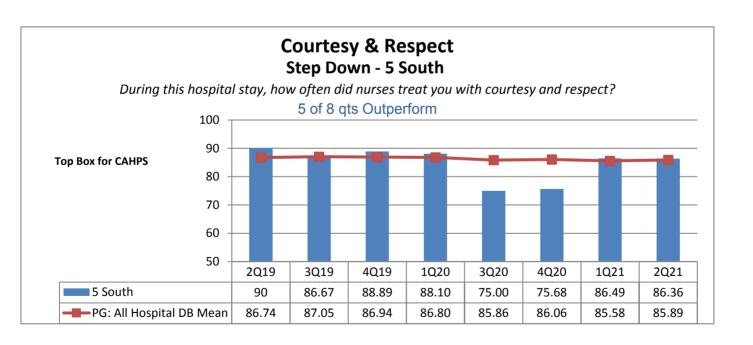

|                                                                  | Phelps Hospital       |                                                     |                                           |                                   |                                           |                                   |                                   |                                   |                                           |  |
|------------------------------------------------------------------|-----------------------|-----------------------------------------------------|-------------------------------------------|-----------------------------------|-------------------------------------------|-----------------------------------|-----------------------------------|-----------------------------------|-------------------------------------------|--|
| Unit Type                                                        | Unit                  | Patient<br>Engagement/<br>Patient-<br>Centered Care | Service<br>Recovery                       | Courtesy &<br>Respect             | Responsive-<br>ness                       | Care<br>Coordination              | Careful<br>Listening              | Patient<br>Education              | Safety                                    |  |
| Surgical                                                         | 2 Center Ortho        | 8 of 8 qts                                          | 6 of 8 qts                                | 5 of 8 qts                        | 7 of 8 qts                                | 6 of 8 qts                        | 6 of 8 qts                        | 7 of 8 qts                        | 4 of 8 qts                                |  |
| Rehabilitation                                                   | 2 Center Rehab        | Outperform  3 of 8 qts Outperform                   | Outperform  2 of 8 qts Outperform         | Outperform  3 of 8 qts Outperform | Outperform  3 of 8 qts Outperform         | Outperform  3 of 8 qts Outperform | Outperform  5 of 8 qts Outperform | Outperform  2 of 8 qts Outperform | Outperform  2 of 8 qts Outperform         |  |
| Med-Surg                                                         | 2 North               | 3 of 8 qts<br>Outperform                            | 4 of 8 qts<br>Outperform                  | 5 of 8 qts<br>Outperform          | 3 of 8 qts<br>Outperform                  | 7 of 8 qts Outperform             | 6 of 8 qts Outperform             | 4 of 8 qts<br>Outperform          | 3 of 8 qts Outperform                     |  |
| Med-Surg                                                         | 3 North               | 6 of 8 qts Outperform                               | 6 of 8 qts<br>Outperform                  | 6 of 8 qts<br>Outperform          | 6 of 8 qts<br>Outperform                  | 7 of 8 qts<br>Outperform          | 5 of 8 qts<br>Outperform          | 6 of 8 qts<br>Outperform          | 6 of 8 qts<br>Outperform                  |  |
| Medical                                                          | 5 North               | 4 of 8 qts<br>Outperform                            | 6 of 8 qts<br>Outperform                  | 4 of 8 qts<br>Outperform          | 1 of 8 qts<br>Outperform                  | 6 of 8 qts<br>Outperform          | 4 of 8 qts<br>Outperform          | 5 of 8 qts<br>Outperform          | 1 of 8 qts<br>Outperform                  |  |
| Step Down                                                        | 5 South               | 2 of 8 qts<br>Outperform                            | 1 of 8 qts<br>Outperform                  | 5 of 8 qts<br>Outperform          | 3 of 8 qts<br>Outperform                  | 0 of 8 qts<br>Outperform          | 3 of 8 qts<br>Outperform          | 0 of 8 qts<br>Outperform          | 1 of 8 qts<br>Outperform                  |  |
| Critical Care                                                    | ICU CritCare          | 5 of 8 qts<br>Outperform                            | 4 of 8 qts<br>Outperform                  | 6 of 8 qts<br>Outperform          | 6 of 8 qts<br>Outperform                  | 6 of 8 qts<br>Outperform          | 6 of 8 qts<br>Outperform          | 6 of 8 qts<br>Outperform          | 6 of 8 qts<br>Outperform                  |  |
| Labor &<br>Delivery                                              | Labor and<br>Delivery | N/A not collected by vendor                         | N/A not collected by vendor               | N/A not collected by vendor       | N/A not collected by vendor               | N/A not collected by vendor       | N/A not collected by vendor       | N/A not collected by vendor       | N/A not collected by vendor               |  |
| Ante/Post<br>Partum                                              | 4 South               | 6 of 8 qts Outperform                               | 7 of 8 qts<br>Outperform                  | 6 of 8 qts<br>Outperform          | 8 of 8 qts<br>Outperform                  | 6 of 8 qts<br>Outperform          | 4 of 8 qts<br>Outperform          | 8 of 8 qts<br>Outperform          | 6 of 8 qts<br>Outperform                  |  |
| Pediatrics                                                       | Pediatrics            | N/A not collected by vendor                         | N/A not collected by vendor               | N/A not collected by vendor       | N/A not collected by vendor               | N/A not collected by vendor       | N/A not collected by vendor       | N/A not collected by vendor       | N/A not collected by vendor               |  |
| Psychiatric                                                      | 1 South               | 1 of 8 qts<br>Outperform                            | 3 of 8 qts<br>Outperform                  | 3 of 8 qts<br>Outperform          | 3 of 8 qts<br>Outperform                  | 3 of 8 qts<br>Outperform          | 2 of 8 qts<br>Outperform          | 1 of 8 qts<br>Outperform          | 3 of 8 qts<br>Outperform                  |  |
| Psychiatric                                                      | 2 South               | 4 of 8 qts<br>Outperform                            | 7 of 8 qts<br>Outperform                  | 5 of 8 qts<br>Outperform          | 6 of 8 qts<br>Outperform                  | 5 of 8 qts<br>Outperform          | 5 of 8 qts<br>Outperform          | 6 of 8 qts<br>Outperform          | 5 of 8 qts<br>Outperform                  |  |
| Number of Units Outperforming in Each Quality Indicator Category |                       | <b>4</b> of <b>10</b> Units<br>Outperform           | <b>5</b> of <b>10</b> Units<br>Outperform | 7 of 10 Units Outperform          | <b>5</b> of <b>10</b> Units<br>Outperform | 7 of 10 Units Outperform          | 6 of 10 Units<br>Outperform       | 6 of 10 Units Outperform          | <b>4</b> of <b>10</b> Units<br>Outperform |  |