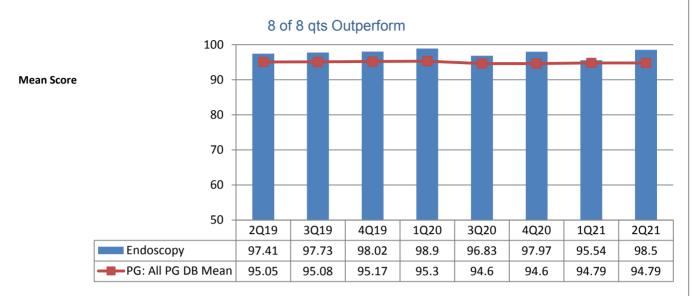

## Patient Education Same Day/ Ambulatory Procedure - Endoscopy

Possible signs of infection include fever, swelling, heat, drainage or redness. Before you left the facility, did your doctor or anyone from the facility give you information about what to do if you had possible signs of infection?