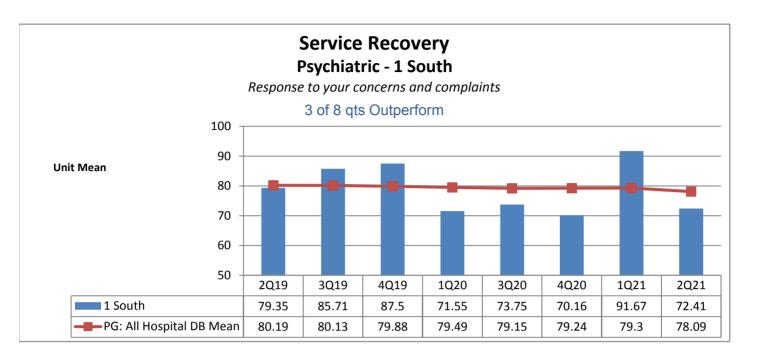

|                                                                  | Phelps Hospital       |                                                     |                                           |                                   |                                           |                                   |                                   |                                   |                                           |  |
|------------------------------------------------------------------|-----------------------|-----------------------------------------------------|-------------------------------------------|-----------------------------------|-------------------------------------------|-----------------------------------|-----------------------------------|-----------------------------------|-------------------------------------------|--|
| Unit Type                                                        | Unit                  | Patient<br>Engagement/<br>Patient-<br>Centered Care | Service<br>Recovery                       | Courtesy &<br>Respect             | Responsive-<br>ness                       | Care<br>Coordination              | Careful<br>Listening              | Patient<br>Education              | Safety                                    |  |
| Surgical                                                         | 2 Center Ortho        | 8 of 8 qts                                          | 6 of 8 qts                                | 5 of 8 qts                        | 7 of 8 qts                                | 6 of 8 qts                        | 6 of 8 qts                        | 7 of 8 qts                        | 4 of 8 qts                                |  |
| Rehabilitation                                                   | 2 Center Rehab        | Outperform  3 of 8 qts Outperform                   | Outperform  2 of 8 qts Outperform         | Outperform  3 of 8 qts Outperform | Outperform  3 of 8 qts Outperform         | Outperform  3 of 8 qts Outperform | Outperform  5 of 8 qts Outperform | Outperform  2 of 8 qts Outperform | Outperform  2 of 8 qts Outperform         |  |
| Med-Surg                                                         | 2 North               | 3 of 8 qts<br>Outperform                            | 4 of 8 qts<br>Outperform                  | 5 of 8 qts<br>Outperform          | 3 of 8 qts<br>Outperform                  | 7 of 8 qts Outperform             | 6 of 8 qts Outperform             | 4 of 8 qts<br>Outperform          | 3 of 8 qts Outperform                     |  |
| Med-Surg                                                         | 3 North               | 6 of 8 qts Outperform                               | 6 of 8 qts<br>Outperform                  | 6 of 8 qts<br>Outperform          | 6 of 8 qts<br>Outperform                  | 7 of 8 qts<br>Outperform          | 5 of 8 qts<br>Outperform          | 6 of 8 qts<br>Outperform          | 6 of 8 qts<br>Outperform                  |  |
| Medical                                                          | 5 North               | 4 of 8 qts<br>Outperform                            | 6 of 8 qts<br>Outperform                  | 4 of 8 qts<br>Outperform          | 1 of 8 qts<br>Outperform                  | 6 of 8 qts<br>Outperform          | 4 of 8 qts<br>Outperform          | 5 of 8 qts<br>Outperform          | 1 of 8 qts<br>Outperform                  |  |
| Step Down                                                        | 5 South               | 2 of 8 qts<br>Outperform                            | 1 of 8 qts<br>Outperform                  | 5 of 8 qts<br>Outperform          | 3 of 8 qts<br>Outperform                  | 0 of 8 qts<br>Outperform          | 3 of 8 qts<br>Outperform          | 0 of 8 qts<br>Outperform          | 1 of 8 qts<br>Outperform                  |  |
| Critical Care                                                    | ICU CritCare          | 5 of 8 qts<br>Outperform                            | 4 of 8 qts<br>Outperform                  | 6 of 8 qts<br>Outperform          | 6 of 8 qts<br>Outperform                  | 6 of 8 qts<br>Outperform          | 6 of 8 qts<br>Outperform          | 6 of 8 qts<br>Outperform          | 6 of 8 qts<br>Outperform                  |  |
| Labor &<br>Delivery                                              | Labor and<br>Delivery | N/A not collected by vendor                         | N/A not collected by vendor               | N/A not collected by vendor       | N/A not collected by vendor               | N/A not collected by vendor       | N/A not collected by vendor       | N/A not collected by vendor       | N/A not collected by vendor               |  |
| Ante/Post<br>Partum                                              | 4 South               | 6 of 8 qts Outperform                               | 7 of 8 qts<br>Outperform                  | 6 of 8 qts<br>Outperform          | 8 of 8 qts<br>Outperform                  | 6 of 8 qts<br>Outperform          | 4 of 8 qts<br>Outperform          | 8 of 8 qts<br>Outperform          | 6 of 8 qts<br>Outperform                  |  |
| Pediatrics                                                       | Pediatrics            | N/A not collected by vendor                         | N/A not collected by vendor               | N/A not collected by vendor       | N/A not collected by vendor               | N/A not collected by vendor       | N/A not collected by vendor       | N/A not collected by vendor       | N/A not collected by vendor               |  |
| Psychiatric                                                      | 1 South               | 1 of 8 qts<br>Outperform                            | 3 of 8 qts<br>Outperform                  | 3 of 8 qts<br>Outperform          | 3 of 8 qts<br>Outperform                  | 3 of 8 qts<br>Outperform          | 2 of 8 qts<br>Outperform          | 1 of 8 qts<br>Outperform          | 3 of 8 qts<br>Outperform                  |  |
| Psychiatric                                                      | 2 South               | 4 of 8 qts<br>Outperform                            | 7 of 8 qts<br>Outperform                  | 5 of 8 qts<br>Outperform          | 6 of 8 qts<br>Outperform                  | 5 of 8 qts<br>Outperform          | 5 of 8 qts<br>Outperform          | 6 of 8 qts<br>Outperform          | 5 of 8 qts<br>Outperform                  |  |
| Number of Units Outperforming in Each Quality Indicator Category |                       | <b>4</b> of <b>10</b> Units<br>Outperform           | <b>5</b> of <b>10</b> Units<br>Outperform | 7 of 10 Units Outperform          | <b>5</b> of <b>10</b> Units<br>Outperform | 7 of 10 Units Outperform          | 6 of 10 Units<br>Outperform       | 6 of 10 Units Outperform          | <b>4</b> of <b>10</b> Units<br>Outperform |  |