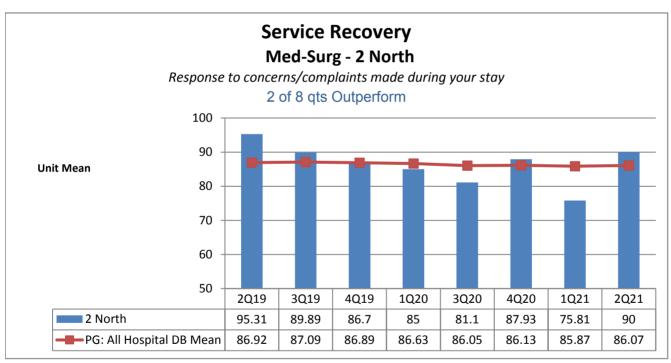

|                                                                  | Phelps Hospital       |                                                     |                                           |                                   |                                           |                                   |                                   |                                   |                                           |  |
|------------------------------------------------------------------|-----------------------|-----------------------------------------------------|-------------------------------------------|-----------------------------------|-------------------------------------------|-----------------------------------|-----------------------------------|-----------------------------------|-------------------------------------------|--|
| Unit Type                                                        | Unit                  | Patient<br>Engagement/<br>Patient-<br>Centered Care | Service<br>Recovery                       | Courtesy &<br>Respect             | Responsive-<br>ness                       | Care<br>Coordination              | Careful<br>Listening              | Patient<br>Education              | Safety                                    |  |
| Surgical                                                         | 2 Center Ortho        | 8 of 8 qts                                          | 6 of 8 qts                                | 5 of 8 qts                        | 7 of 8 qts                                | 6 of 8 qts                        | 6 of 8 qts                        | 7 of 8 qts                        | 4 of 8 qts                                |  |
| Rehabilitation                                                   | 2 Center Rehab        | Outperform  3 of 8 qts Outperform                   | Outperform  2 of 8 qts Outperform         | Outperform  3 of 8 qts Outperform | Outperform  3 of 8 qts Outperform         | Outperform  3 of 8 qts Outperform | Outperform  5 of 8 qts Outperform | Outperform  2 of 8 qts Outperform | Outperform  2 of 8 qts Outperform         |  |
| Med-Surg                                                         | 2 North               | 3 of 8 qts<br>Outperform                            | 4 of 8 qts<br>Outperform                  | 5 of 8 qts<br>Outperform          | 3 of 8 qts<br>Outperform                  | 7 of 8 qts Outperform             | 6 of 8 qts Outperform             | 4 of 8 qts<br>Outperform          | 3 of 8 qts Outperform                     |  |
| Med-Surg                                                         | 3 North               | 6 of 8 qts Outperform                               | 6 of 8 qts<br>Outperform                  | 6 of 8 qts<br>Outperform          | 6 of 8 qts<br>Outperform                  | 7 of 8 qts<br>Outperform          | 5 of 8 qts<br>Outperform          | 6 of 8 qts<br>Outperform          | 6 of 8 qts<br>Outperform                  |  |
| Medical                                                          | 5 North               | 4 of 8 qts<br>Outperform                            | 6 of 8 qts<br>Outperform                  | 4 of 8 qts<br>Outperform          | 1 of 8 qts<br>Outperform                  | 6 of 8 qts<br>Outperform          | 4 of 8 qts<br>Outperform          | 5 of 8 qts<br>Outperform          | 1 of 8 qts<br>Outperform                  |  |
| Step Down                                                        | 5 South               | 2 of 8 qts<br>Outperform                            | 1 of 8 qts<br>Outperform                  | 5 of 8 qts<br>Outperform          | 3 of 8 qts<br>Outperform                  | 0 of 8 qts<br>Outperform          | 3 of 8 qts<br>Outperform          | 0 of 8 qts<br>Outperform          | 1 of 8 qts<br>Outperform                  |  |
| Critical Care                                                    | ICU CritCare          | 5 of 8 qts<br>Outperform                            | 4 of 8 qts<br>Outperform                  | 6 of 8 qts<br>Outperform          | 6 of 8 qts<br>Outperform                  | 6 of 8 qts<br>Outperform          | 6 of 8 qts<br>Outperform          | 6 of 8 qts<br>Outperform          | 6 of 8 qts<br>Outperform                  |  |
| Labor &<br>Delivery                                              | Labor and<br>Delivery | N/A not collected by vendor                         | N/A not collected by vendor               | N/A not collected by vendor       | N/A not collected by vendor               | N/A not collected by vendor       | N/A not collected by vendor       | N/A not collected by vendor       | N/A not collected by vendor               |  |
| Ante/Post<br>Partum                                              | 4 South               | 6 of 8 qts Outperform                               | 7 of 8 qts<br>Outperform                  | 6 of 8 qts<br>Outperform          | 8 of 8 qts<br>Outperform                  | 6 of 8 qts<br>Outperform          | 4 of 8 qts<br>Outperform          | 8 of 8 qts<br>Outperform          | 6 of 8 qts<br>Outperform                  |  |
| Pediatrics                                                       | Pediatrics            | N/A not collected by vendor                         | N/A not collected by vendor               | N/A not collected by vendor       | N/A not collected by vendor               | N/A not collected by vendor       | N/A not collected by vendor       | N/A not collected by vendor       | N/A not collected by vendor               |  |
| Psychiatric                                                      | 1 South               | 1 of 8 qts<br>Outperform                            | 3 of 8 qts<br>Outperform                  | 3 of 8 qts<br>Outperform          | 3 of 8 qts<br>Outperform                  | 3 of 8 qts<br>Outperform          | 2 of 8 qts<br>Outperform          | 1 of 8 qts<br>Outperform          | 3 of 8 qts<br>Outperform                  |  |
| Psychiatric                                                      | 2 South               | 4 of 8 qts<br>Outperform                            | 7 of 8 qts<br>Outperform                  | 5 of 8 qts<br>Outperform          | 6 of 8 qts<br>Outperform                  | 5 of 8 qts<br>Outperform          | 5 of 8 qts<br>Outperform          | 6 of 8 qts<br>Outperform          | 5 of 8 qts<br>Outperform                  |  |
| Number of Units Outperforming in Each Quality Indicator Category |                       | <b>4</b> of <b>10</b> Units<br>Outperform           | <b>5</b> of <b>10</b> Units<br>Outperform | 7 of 10 Units Outperform          | <b>5</b> of <b>10</b> Units<br>Outperform | 7 of 10 Units Outperform          | 6 of 10 Units<br>Outperform       | 6 of 10 Units Outperform          | <b>4</b> of <b>10</b> Units<br>Outperform |  |