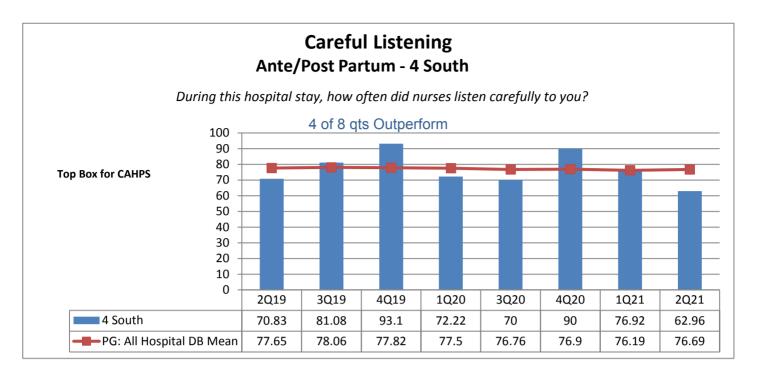

## **Category 9: Careful Listening**

- ☐ Majority of the units **do not** outperform the benchmark (all hospitals mean) the majority of the time. 44%
- Continue to meet the Magnet requirement for ambulatory units since in 4 categories the majority of the units outperform the benchmark the majority of time.

|                                                                  | Phelps Hospital       |                                                     |                                           |                                   |                                           |                                   |                                   |                                   |                                           |  |
|------------------------------------------------------------------|-----------------------|-----------------------------------------------------|-------------------------------------------|-----------------------------------|-------------------------------------------|-----------------------------------|-----------------------------------|-----------------------------------|-------------------------------------------|--|
| Unit Type                                                        | Unit                  | Patient<br>Engagement/<br>Patient-<br>Centered Care | Service<br>Recovery                       | Courtesy &<br>Respect             | Responsive-<br>ness                       | Care<br>Coordination              | Careful<br>Listening              | Patient<br>Education              | Safety                                    |  |
| Surgical                                                         | 2 Center Ortho        | 8 of 8 qts                                          | 6 of 8 qts                                | 5 of 8 qts                        | 7 of 8 qts                                | 6 of 8 qts                        | 6 of 8 qts                        | 7 of 8 qts                        | 4 of 8 qts                                |  |
| Rehabilitation                                                   | 2 Center Rehab        | Outperform  3 of 8 qts Outperform                   | Outperform  2 of 8 qts Outperform         | Outperform  3 of 8 qts Outperform | Outperform  3 of 8 qts Outperform         | Outperform  3 of 8 qts Outperform | Outperform  5 of 8 qts Outperform | Outperform  2 of 8 qts Outperform | Outperform  2 of 8 qts Outperform         |  |
| Med-Surg                                                         | 2 North               | 3 of 8 qts<br>Outperform                            | 4 of 8 qts<br>Outperform                  | 5 of 8 qts<br>Outperform          | 3 of 8 qts<br>Outperform                  | 7 of 8 qts Outperform             | 6 of 8 qts Outperform             | 4 of 8 qts<br>Outperform          | 3 of 8 qts Outperform                     |  |
| Med-Surg                                                         | 3 North               | 6 of 8 qts Outperform                               | 6 of 8 qts<br>Outperform                  | 6 of 8 qts<br>Outperform          | 6 of 8 qts<br>Outperform                  | 7 of 8 qts<br>Outperform          | 5 of 8 qts<br>Outperform          | 6 of 8 qts<br>Outperform          | 6 of 8 qts<br>Outperform                  |  |
| Medical                                                          | 5 North               | 4 of 8 qts<br>Outperform                            | 6 of 8 qts<br>Outperform                  | 4 of 8 qts<br>Outperform          | 1 of 8 qts<br>Outperform                  | 6 of 8 qts<br>Outperform          | 4 of 8 qts<br>Outperform          | 5 of 8 qts<br>Outperform          | 1 of 8 qts<br>Outperform                  |  |
| Step Down                                                        | 5 South               | 2 of 8 qts<br>Outperform                            | 1 of 8 qts<br>Outperform                  | 5 of 8 qts<br>Outperform          | 3 of 8 qts<br>Outperform                  | 0 of 8 qts<br>Outperform          | 3 of 8 qts<br>Outperform          | 0 of 8 qts<br>Outperform          | 1 of 8 qts<br>Outperform                  |  |
| Critical Care                                                    | ICU CritCare          | 5 of 8 qts<br>Outperform                            | 4 of 8 qts<br>Outperform                  | 6 of 8 qts<br>Outperform          | 6 of 8 qts<br>Outperform                  | 6 of 8 qts<br>Outperform          | 6 of 8 qts<br>Outperform          | 6 of 8 qts<br>Outperform          | 6 of 8 qts<br>Outperform                  |  |
| Labor &<br>Delivery                                              | Labor and<br>Delivery | N/A not collected by vendor                         | N/A not collected by vendor               | N/A not collected by vendor       | N/A not collected by vendor               | N/A not collected by vendor       | N/A not collected by vendor       | N/A not collected by vendor       | N/A not collected by vendor               |  |
| Ante/Post<br>Partum                                              | 4 South               | 6 of 8 qts Outperform                               | 7 of 8 qts<br>Outperform                  | 6 of 8 qts<br>Outperform          | 8 of 8 qts<br>Outperform                  | 6 of 8 qts<br>Outperform          | 4 of 8 qts<br>Outperform          | 8 of 8 qts<br>Outperform          | 6 of 8 qts<br>Outperform                  |  |
| Pediatrics                                                       | Pediatrics            | N/A not collected by vendor                         | N/A not collected by vendor               | N/A not collected by vendor       | N/A not collected by vendor               | N/A not collected by vendor       | N/A not collected by vendor       | N/A not collected by vendor       | N/A not collected by vendor               |  |
| Psychiatric                                                      | 1 South               | 1 of 8 qts<br>Outperform                            | 3 of 8 qts<br>Outperform                  | 3 of 8 qts<br>Outperform          | 3 of 8 qts<br>Outperform                  | 3 of 8 qts<br>Outperform          | 2 of 8 qts<br>Outperform          | 1 of 8 qts<br>Outperform          | 3 of 8 qts<br>Outperform                  |  |
| Psychiatric                                                      | 2 South               | 4 of 8 qts<br>Outperform                            | 7 of 8 qts<br>Outperform                  | 5 of 8 qts<br>Outperform          | 6 of 8 qts<br>Outperform                  | 5 of 8 qts<br>Outperform          | 5 of 8 qts<br>Outperform          | 6 of 8 qts<br>Outperform          | 5 of 8 qts<br>Outperform                  |  |
| Number of Units Outperforming in Each Quality Indicator Category |                       | <b>4</b> of <b>10</b> Units<br>Outperform           | <b>5</b> of <b>10</b> Units<br>Outperform | 7 of 10 Units Outperform          | <b>5</b> of <b>10</b> Units<br>Outperform | 7 of 10 Units Outperform          | 6 of 10 Units<br>Outperform       | 6 of 10 Units Outperform          | <b>4</b> of <b>10</b> Units<br>Outperform |  |