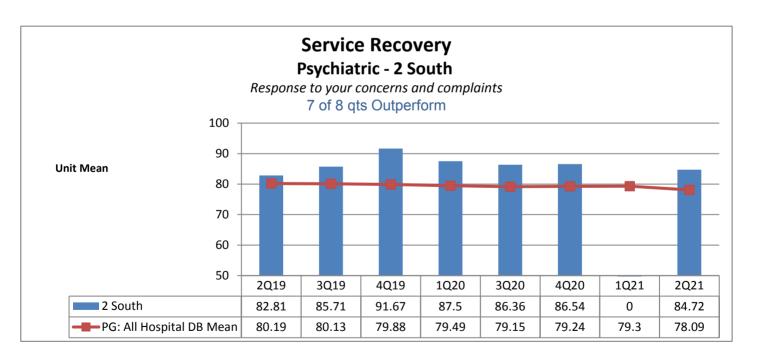

|                                                                  | Phelps Hospital       |                                                     |                                           |                                   |                                           |                                   |                                   |                                   |                                           |  |
|------------------------------------------------------------------|-----------------------|-----------------------------------------------------|-------------------------------------------|-----------------------------------|-------------------------------------------|-----------------------------------|-----------------------------------|-----------------------------------|-------------------------------------------|--|
| Unit Type                                                        | Unit                  | Patient<br>Engagement/<br>Patient-<br>Centered Care | Service<br>Recovery                       | Courtesy &<br>Respect             | Responsive-<br>ness                       | Care<br>Coordination              | Careful<br>Listening              | Patient<br>Education              | Safety                                    |  |
| Surgical                                                         | 2 Center Ortho        | 8 of 8 qts                                          | 6 of 8 qts                                | 5 of 8 qts                        | 7 of 8 qts                                | 6 of 8 qts                        | 6 of 8 qts                        | 7 of 8 qts                        | 4 of 8 qts                                |  |
| Rehabilitation                                                   | 2 Center Rehab        | Outperform  3 of 8 qts Outperform                   | Outperform  2 of 8 qts Outperform         | Outperform  3 of 8 qts Outperform | Outperform  3 of 8 qts Outperform         | Outperform  3 of 8 qts Outperform | Outperform  5 of 8 qts Outperform | Outperform  2 of 8 qts Outperform | Outperform  2 of 8 qts Outperform         |  |
| Med-Surg                                                         | 2 North               | 3 of 8 qts<br>Outperform                            | 4 of 8 qts<br>Outperform                  | 5 of 8 qts<br>Outperform          | 3 of 8 qts<br>Outperform                  | 7 of 8 qts Outperform             | 6 of 8 qts Outperform             | 4 of 8 qts<br>Outperform          | 3 of 8 qts Outperform                     |  |
| Med-Surg                                                         | 3 North               | 6 of 8 qts Outperform                               | 6 of 8 qts<br>Outperform                  | 6 of 8 qts<br>Outperform          | 6 of 8 qts<br>Outperform                  | 7 of 8 qts<br>Outperform          | 5 of 8 qts<br>Outperform          | 6 of 8 qts<br>Outperform          | 6 of 8 qts<br>Outperform                  |  |
| Medical                                                          | 5 North               | 4 of 8 qts<br>Outperform                            | 6 of 8 qts<br>Outperform                  | 4 of 8 qts<br>Outperform          | 1 of 8 qts<br>Outperform                  | 6 of 8 qts<br>Outperform          | 4 of 8 qts<br>Outperform          | 5 of 8 qts<br>Outperform          | 1 of 8 qts<br>Outperform                  |  |
| Step Down                                                        | 5 South               | 2 of 8 qts<br>Outperform                            | 1 of 8 qts<br>Outperform                  | 5 of 8 qts<br>Outperform          | 3 of 8 qts<br>Outperform                  | 0 of 8 qts<br>Outperform          | 3 of 8 qts<br>Outperform          | 0 of 8 qts<br>Outperform          | 1 of 8 qts<br>Outperform                  |  |
| Critical Care                                                    | ICU CritCare          | 5 of 8 qts<br>Outperform                            | 4 of 8 qts<br>Outperform                  | 6 of 8 qts<br>Outperform          | 6 of 8 qts<br>Outperform                  | 6 of 8 qts<br>Outperform          | 6 of 8 qts<br>Outperform          | 6 of 8 qts<br>Outperform          | 6 of 8 qts<br>Outperform                  |  |
| Labor &<br>Delivery                                              | Labor and<br>Delivery | N/A not collected by vendor                         | N/A not collected by vendor               | N/A not collected by vendor       | N/A not collected by vendor               | N/A not collected by vendor       | N/A not collected by vendor       | N/A not collected by vendor       | N/A not collected by vendor               |  |
| Ante/Post<br>Partum                                              | 4 South               | 6 of 8 qts Outperform                               | 7 of 8 qts<br>Outperform                  | 6 of 8 qts<br>Outperform          | 8 of 8 qts<br>Outperform                  | 6 of 8 qts<br>Outperform          | 4 of 8 qts<br>Outperform          | 8 of 8 qts<br>Outperform          | 6 of 8 qts<br>Outperform                  |  |
| Pediatrics                                                       | Pediatrics            | N/A not collected by vendor                         | N/A not collected by vendor               | N/A not collected by vendor       | N/A not collected by vendor               | N/A not collected by vendor       | N/A not collected by vendor       | N/A not collected by vendor       | N/A not collected by vendor               |  |
| Psychiatric                                                      | 1 South               | 1 of 8 qts<br>Outperform                            | 3 of 8 qts<br>Outperform                  | 3 of 8 qts<br>Outperform          | 3 of 8 qts<br>Outperform                  | 3 of 8 qts<br>Outperform          | 2 of 8 qts<br>Outperform          | 1 of 8 qts<br>Outperform          | 3 of 8 qts<br>Outperform                  |  |
| Psychiatric                                                      | 2 South               | 4 of 8 qts<br>Outperform                            | 7 of 8 qts<br>Outperform                  | 5 of 8 qts<br>Outperform          | 6 of 8 qts<br>Outperform                  | 5 of 8 qts<br>Outperform          | 5 of 8 qts<br>Outperform          | 6 of 8 qts<br>Outperform          | 5 of 8 qts<br>Outperform                  |  |
| Number of Units Outperforming in Each Quality Indicator Category |                       | <b>4</b> of <b>10</b> Units<br>Outperform           | <b>5</b> of <b>10</b> Units<br>Outperform | 7 of 10 Units Outperform          | <b>5</b> of <b>10</b> Units<br>Outperform | 7 of 10 Units Outperform          | 6 of 10 Units<br>Outperform       | 6 of 10 Units Outperform          | <b>4</b> of <b>10</b> Units<br>Outperform |  |