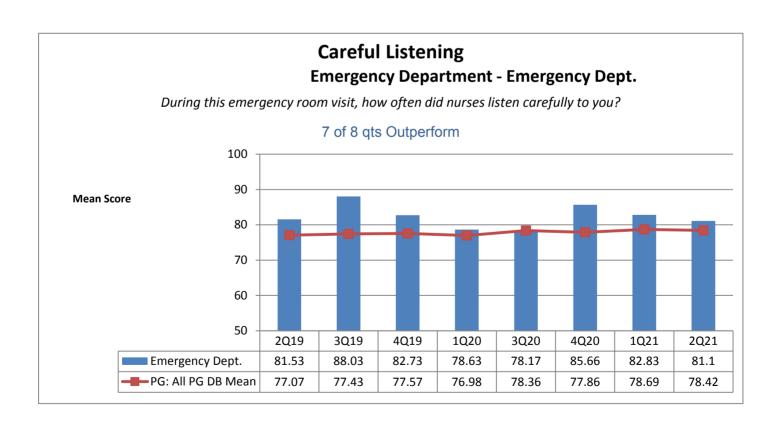

## Patient Education Med-Surg - 3 North

When I left the hospital, I had a good understanding of the things I was responsible for in managing my health.

| Phelps Hospital  * less than 8 quarters of data                     |                                    |                                                       |                                                       |                                                       |                                                       |                                                       |                                                       |                                                       |                                        |                                                      |
|---------------------------------------------------------------------|------------------------------------|-------------------------------------------------------|-------------------------------------------------------|-------------------------------------------------------|-------------------------------------------------------|-------------------------------------------------------|-------------------------------------------------------|-------------------------------------------------------|----------------------------------------|------------------------------------------------------|
| Unit Type                                                           | Unit                               | Patient<br>Engagement/<br>Patient-<br>Centered Care   | Patient<br>Education                                  | Care<br>Coordination                                  | Safety                                                | Service<br>Recovery                                   | Courtesy &<br>Respect                                 | Responsivene<br>ss                                    | Pain                                   | Careful<br>Listening                                 |
| Operating Room                                                      | OR                                 | N/A<br>not collected by<br>vendor                     | N/A<br>not collected by<br>vendor      | N/A<br>not collected by<br>vendor                    |
| Rehabilitation                                                      | Out-Patient Behavioral<br>Health   | NIZA                                                  | N/A<br>not collected by<br>vendor                     | N/A<br>not collected by<br>vendor      | N/A<br>not collected by<br>vendor                    |
| Ambulatory                                                          | Pain Center                        | ★ 5 of 8 qts                                          | 6 of 8 qts                                            | 4 of 8 qts                                            | 6 of 8 qts                                            | 4 of 8 ats                                            | ★ 5 of 8 qts                                          | 4 of 8 ats                                            | 4 of 8 ats                             | 4 of 8 ats                                           |
| Emergency<br>Department                                             | Emergency Dept.                    | Outperform*                                           | Outperform*                                           | Outperform                                            | Outperform *                                          | Outperform                                            | Outperform*                                           | Outperform                                            | Outperform                             | Outperform                                           |
| ·                                                                   |                                    | 6 of 8 qts<br>Outperform                              | 8 of 8 qts<br>Outperform                              | 7 of 8 qts<br>Outperform                              | 4 of 8 qts<br>Outperform *                            | 8 of 8 qts<br>Outperform                              | 7 of 8 qts<br>Outperform                              | 8 of 8 qts<br>Outperform                              | 6 of 8 qts<br>Outperform               | 7 of 8 qts<br>Outperform                             |
| Specialty<br>Practice                                               | Wound Healing<br>Institute (Wound) | 1 of 8 qts<br>Outperform                              | 5 of 8 qts<br>Outperform                              | 5 of 8 qts<br>Outperform                              | 6 of 8 qts<br>Outperform                              | 2 of 8 qts<br>Outperform                              | 8 of 8 qts<br>Outperform                              | 0 of 8 qts<br>Outperform                              | 2 of 8 qts<br>Outperform               | 3 of 8 qts<br>Outperform                             |
| Specialty<br>Practice                                               | Radiology (IntrvRad)               | 5 of 8 qts<br>Outperform*                             | 7 of 8 qts<br>Outperform*                             | 4 of 8 qts<br>Outperform                              | 4 of 8 qts<br>Outperform*                             | 4 of 8 qts<br>Outperform *                            | 3 of 8 qts<br>Outperform*                             | 4 of 8 qts<br>Outperform *                            | 5 of 8 qts<br>Outperform               | 4 of 8 qts<br>Outperform *                           |
| Specialty<br>Practice                                               | Hyperbaric                         | ★ 6 of 8 qts                                          | ★ 6 of 8 qts                                          | 7 of 8 qts                                            | 7 of 8 qts                                            | ★ 6 of 8 qts                                          | ★ 6 of 8 qts                                          | 7 of 8 qts                                            | 6 of 8 qts                             | ★ 5 of 8 qts                                         |
| Specialty<br>Practice                                               | Cardiovascular<br>(Services)       | Outperform  t  5 of 8 qts                             | Outperform  t  5 of 8 qts                             | Outperform  7 of 8 qts                                | Outperform*  7 of 8 qts                               | Outperform  to 5 of 8 qts                             | Outperform  the Gof 8 qts                             | Outperform  t  5 of 8 qts                             | Outperform  the God of 8 qts           | Outperform  the G of 8 qts                           |
| Oncology                                                            | Infusion Center/ Unit              | Outperform*                                           | Outperform*                                           | Outperform                                            | Outperform*                                           | Outperform                                            | Outperform*                                           | Outperform                                            | Outperform                             | Outperform                                           |
|                                                                     |                                    | 5 of 8 qts<br>Outperform                              | 5 of 8 qts<br>Outperform                              | 6 of 8 qts<br>Outperform                              | 5 of 8 qts<br>Outperform                              | 0 of 8 qts<br>Outperform                              | 5 of 8 qts<br>Outperform                              | 2 of 8 qts<br>Outperform                              | 7 of 8 qts<br>Outperform               | 5 of 8 qts<br>Outperform                             |
| PACU                                                                | PACU (Ambulatory<br>Surgery)       | 7 of 8 qts<br>Outperform                              | 4 of 8 qts<br>Outperform                              | 5 of 8 qts<br>Outperform                              | 6 of 8 qts<br>Outperform                              | 4 of 8 qts<br>Outperform                              | 4 of 8 qts<br>Outperform                              | 4 of 8 qts<br>Outperform                              | 2 of 8 qts<br>Outperform               | 4 of 8 qts<br>Outperform                             |
| Same Day/<br>Ambulatory<br>Procedure                                | Endoscopy                          | **************************************                | 7 of 8 qts                                            | 4 of 8 qts                                            | **************************************                | 7 of 8 qts                                            | ★ 6 of 8 qts                                          | 7 of 8 qts                                            | ************************************** | 7 of 8 qts                                           |
| Same Day/<br>Ambulatory<br>Procedure                                | ASU (Ambulatory<br>Surgery)        | Outperform N/A grouped with PACU (Ambulatory Surgery) | Outperform N/A 0 of 8 qts Outperform   | Outperform N/A grouped with PAC (Ambulatory Surgery) |
| Pre-Operative                                                       | PSA                                | N/A<br>not collected by                               | N/A<br>0                               | N/A<br>not collected by                              |
| Number of Units Outperforming in<br>Each Quality Indicator Category |                                    | vendor  8 of 9 Units Outperform                       | 8 of 9 Units Outperform                               | vendor  6 of ¶Units Outperform                        | vendor  7 of 9 Units Outperform                       | vendor  3 of 8 Units Outperform                       | 7 of 9 Units Outperform                               | vendor  4 of 9 Units Outperform                       | 6 of 9 Units<br>Outperform             | 4 of 9 Units Outperform                              |
|                                                                     |                                    | Patient Engagement/ Patient-Centered Care             |                                                       | Care Coordination                                     |                                                       | Service Recovery                                      | Courtesy &<br>Respect                                 | Responsiveness                                        | Pain                                   | Careful Listening                                    |
|                                                                     |                                    | 88.89%                                                | 88.89%                                                | 66.67%                                                | 77.78%                                                | 37.50%                                                | 77.78%                                                | 44.44%                                                | 66.67%                                 | 44.44                                                |
|                                                                     |                                    | *                                                     | *                                                     |                                                       | *                                                     |                                                       | *                                                     |                                                       |                                        |                                                      |