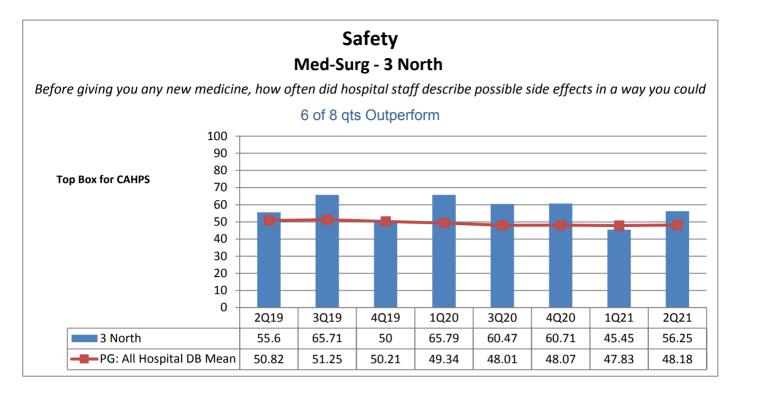

### **Category 3: Safety**

Majority of the units continue to outperform the benchmark (all hospitals mean) the majority of the time. Remained at 78%

|                                                                  | Phelps Hospital       |                                                     |                                           |                                   |                                           |                                   |                                   |                                   |                                           |  |
|------------------------------------------------------------------|-----------------------|-----------------------------------------------------|-------------------------------------------|-----------------------------------|-------------------------------------------|-----------------------------------|-----------------------------------|-----------------------------------|-------------------------------------------|--|
| Unit Type                                                        | Unit                  | Patient<br>Engagement/<br>Patient-<br>Centered Care | Service<br>Recovery                       | Courtesy &<br>Respect             | Responsive-<br>ness                       | Care<br>Coordination              | Careful<br>Listening              | Patient<br>Education              | Safety                                    |  |
| Surgical                                                         | 2 Center Ortho        | 8 of 8 qts                                          | 6 of 8 qts                                | 5 of 8 qts                        | 7 of 8 qts                                | 6 of 8 qts                        | 6 of 8 qts                        | 7 of 8 qts                        | 4 of 8 qts                                |  |
| Rehabilitation                                                   | 2 Center Rehab        | Outperform  3 of 8 qts Outperform                   | Outperform  2 of 8 qts Outperform         | Outperform  3 of 8 qts Outperform | Outperform  3 of 8 qts Outperform         | Outperform  3 of 8 qts Outperform | Outperform  5 of 8 qts Outperform | Outperform  2 of 8 qts Outperform | Outperform  2 of 8 qts Outperform         |  |
| Med-Surg                                                         | 2 North               | 3 of 8 qts<br>Outperform                            | 4 of 8 qts<br>Outperform                  | 5 of 8 qts<br>Outperform          | 3 of 8 qts<br>Outperform                  | 7 of 8 qts Outperform             | 6 of 8 qts Outperform             | 4 of 8 qts<br>Outperform          | 3 of 8 qts Outperform                     |  |
| Med-Surg                                                         | 3 North               | 6 of 8 qts Outperform                               | 6 of 8 qts<br>Outperform                  | 6 of 8 qts<br>Outperform          | 6 of 8 qts<br>Outperform                  | 7 of 8 qts<br>Outperform          | 5 of 8 qts<br>Outperform          | 6 of 8 qts<br>Outperform          | 6 of 8 qts<br>Outperform                  |  |
| Medical                                                          | 5 North               | 4 of 8 qts<br>Outperform                            | 6 of 8 qts<br>Outperform                  | 4 of 8 qts<br>Outperform          | 1 of 8 qts<br>Outperform                  | 6 of 8 qts<br>Outperform          | 4 of 8 qts<br>Outperform          | 5 of 8 qts<br>Outperform          | 1 of 8 qts<br>Outperform                  |  |
| Step Down                                                        | 5 South               | 2 of 8 qts<br>Outperform                            | 1 of 8 qts<br>Outperform                  | 5 of 8 qts<br>Outperform          | 3 of 8 qts<br>Outperform                  | 0 of 8 qts<br>Outperform          | 3 of 8 qts<br>Outperform          | 0 of 8 qts<br>Outperform          | 1 of 8 qts<br>Outperform                  |  |
| Critical Care                                                    | ICU CritCare          | 5 of 8 qts<br>Outperform                            | 4 of 8 qts<br>Outperform                  | 6 of 8 qts<br>Outperform          | 6 of 8 qts<br>Outperform                  | 6 of 8 qts<br>Outperform          | 6 of 8 qts<br>Outperform          | 6 of 8 qts<br>Outperform          | 6 of 8 qts<br>Outperform                  |  |
| Labor &<br>Delivery                                              | Labor and<br>Delivery | N/A not collected by vendor                         | N/A not collected by vendor               | N/A not collected by vendor       | N/A not collected by vendor               | N/A not collected by vendor       | N/A not collected by vendor       | N/A not collected by vendor       | N/A not collected by vendor               |  |
| Ante/Post<br>Partum                                              | 4 South               | 6 of 8 qts Outperform                               | 7 of 8 qts<br>Outperform                  | 6 of 8 qts<br>Outperform          | 8 of 8 qts<br>Outperform                  | 6 of 8 qts<br>Outperform          | 4 of 8 qts<br>Outperform          | 8 of 8 qts<br>Outperform          | 6 of 8 qts<br>Outperform                  |  |
| Pediatrics                                                       | Pediatrics            | N/A not collected by vendor                         | N/A not collected by vendor               | N/A not collected by vendor       | N/A not collected by vendor               | N/A not collected by vendor       | N/A not collected by vendor       | N/A not collected by vendor       | N/A not collected by vendor               |  |
| Psychiatric                                                      | 1 South               | 1 of 8 qts<br>Outperform                            | 3 of 8 qts<br>Outperform                  | 3 of 8 qts<br>Outperform          | 3 of 8 qts<br>Outperform                  | 3 of 8 qts<br>Outperform          | 2 of 8 qts<br>Outperform          | 1 of 8 qts<br>Outperform          | 3 of 8 qts<br>Outperform                  |  |
| Psychiatric                                                      | 2 South               | 4 of 8 qts<br>Outperform                            | 7 of 8 qts<br>Outperform                  | 5 of 8 qts<br>Outperform          | 6 of 8 qts<br>Outperform                  | 5 of 8 qts<br>Outperform          | 5 of 8 qts<br>Outperform          | 6 of 8 qts<br>Outperform          | 5 of 8 qts<br>Outperform                  |  |
| Number of Units Outperforming in Each Quality Indicator Category |                       | <b>4</b> of <b>10</b> Units<br>Outperform           | <b>5</b> of <b>10</b> Units<br>Outperform | 7 of 10 Units Outperform          | <b>5</b> of <b>10</b> Units<br>Outperform | 7 of 10 Units Outperform          | 6 of 10 Units<br>Outperform       | 6 of 10 Units Outperform          | <b>4</b> of <b>10</b> Units<br>Outperform |  |

## Patient Education Med-Surg - 3 North

When I left the hospital, I had a good understanding of the things I was responsible for in managing my health.

| Phelps Hospital  * less than 8 quarters of data                     |                                    |                                                       |                                                       |                                                       |                                                       |                                                       |                                                       |                                                       |                                        |                                                      |
|---------------------------------------------------------------------|------------------------------------|-------------------------------------------------------|-------------------------------------------------------|-------------------------------------------------------|-------------------------------------------------------|-------------------------------------------------------|-------------------------------------------------------|-------------------------------------------------------|----------------------------------------|------------------------------------------------------|
| Unit Type                                                           | Unit                               | Patient<br>Engagement/<br>Patient-<br>Centered Care   | Patient<br>Education                                  | Care<br>Coordination                                  | Safety                                                | Service<br>Recovery                                   | Courtesy &<br>Respect                                 | Responsivene<br>ss                                    | Pain                                   | Careful<br>Listening                                 |
| Operating Room                                                      | OR                                 | N/A<br>not collected by<br>vendor                     | N/A<br>not collected by<br>vendor      | N/A<br>not collected by<br>vendor                    |
| Rehabilitation                                                      | Out-Patient Behavioral<br>Health   | NIZA                                                  | N/A<br>not collected by<br>vendor                     | N/A<br>not collected by<br>vendor      | N/A<br>not collected by<br>vendor                    |
| Ambulatory                                                          | Pain Center                        | ★ 5 of 8 qts                                          | 6 of 8 qts                                            | 4 of 8 qts                                            | 6 of 8 qts                                            | 4 of 8 ats                                            | ★ 5 of 8 qts                                          | 4 of 8 ats                                            | 4 of 8 ats                             | 4 of 8 ats                                           |
| Emergency<br>Department                                             | Emergency Dept.                    | Outperform*                                           | Outperform*                                           | Outperform                                            | Outperform *                                          | Outperform                                            | Outperform*                                           | Outperform                                            | Outperform                             | Outperform                                           |
| ·                                                                   |                                    | 6 of 8 qts<br>Outperform                              | 8 of 8 qts<br>Outperform                              | 7 of 8 qts<br>Outperform                              | 4 of 8 qts<br>Outperform *                            | 8 of 8 qts<br>Outperform                              | 7 of 8 qts<br>Outperform                              | 8 of 8 qts<br>Outperform                              | 6 of 8 qts<br>Outperform               | 7 of 8 qts<br>Outperform                             |
| Specialty<br>Practice                                               | Wound Healing<br>Institute (Wound) | 1 of 8 qts<br>Outperform                              | 5 of 8 qts<br>Outperform                              | 5 of 8 qts<br>Outperform                              | 6 of 8 qts<br>Outperform                              | 2 of 8 qts<br>Outperform                              | 8 of 8 qts<br>Outperform                              | 0 of 8 qts<br>Outperform                              | 2 of 8 qts<br>Outperform               | 3 of 8 qts<br>Outperform                             |
| Specialty<br>Practice                                               | Radiology (IntrvRad)               | 5 of 8 qts<br>Outperform*                             | 7 of 8 qts<br>Outperform*                             | 4 of 8 qts<br>Outperform                              | 4 of 8 qts<br>Outperform*                             | 4 of 8 qts<br>Outperform *                            | 3 of 8 qts<br>Outperform*                             | 4 of 8 qts<br>Outperform *                            | 5 of 8 qts<br>Outperform               | 4 of 8 qts<br>Outperform *                           |
| Specialty<br>Practice                                               | Hyperbaric                         | ★ 6 of 8 qts                                          | ★ 6 of 8 qts                                          | 7 of 8 qts                                            | 7 of 8 qts                                            | ★ 6 of 8 qts                                          | ★ 6 of 8 qts                                          | 7 of 8 qts                                            | 6 of 8 qts                             | ★ 5 of 8 qts                                         |
| Specialty<br>Practice                                               | Cardiovascular<br>(Services)       | Outperform  t  5 of 8 qts                             | Outperform  t  5 of 8 qts                             | Outperform  7 of 8 qts                                | Outperform*  7 of 8 qts                               | Outperform  to 5 of 8 qts                             | Outperform  the Gof 8 qts                             | Outperform  t  5 of 8 qts                             | Outperform  the God of 8 qts           | Outperform  the G of 8 qts                           |
| Oncology                                                            | Infusion Center/ Unit              | Outperform*                                           | Outperform*                                           | Outperform                                            | Outperform*                                           | Outperform                                            | Outperform*                                           | Outperform                                            | Outperform                             | Outperform                                           |
|                                                                     |                                    | 5 of 8 qts<br>Outperform                              | 5 of 8 qts<br>Outperform                              | 6 of 8 qts<br>Outperform                              | 5 of 8 qts<br>Outperform                              | 0 of 8 qts<br>Outperform                              | 5 of 8 qts<br>Outperform                              | 2 of 8 qts<br>Outperform                              | 7 of 8 qts<br>Outperform               | 5 of 8 qts<br>Outperform                             |
| PACU                                                                | PACU (Ambulatory<br>Surgery)       | 7 of 8 qts<br>Outperform                              | 4 of 8 qts<br>Outperform                              | 5 of 8 qts<br>Outperform                              | 6 of 8 qts<br>Outperform                              | 4 of 8 qts<br>Outperform                              | 4 of 8 qts<br>Outperform                              | 4 of 8 qts<br>Outperform                              | 2 of 8 qts<br>Outperform               | 4 of 8 qts<br>Outperform                             |
| Same Day/<br>Ambulatory<br>Procedure                                | Endoscopy                          | **************************************                | 7 of 8 qts                                            | 4 of 8 qts                                            | **************************************                | 7 of 8 qts                                            | ★ 6 of 8 qts                                          | 7 of 8 qts                                            | ************************************** | 7 of 8 qts                                           |
| Same Day/<br>Ambulatory<br>Procedure                                | ASU (Ambulatory<br>Surgery)        | Outperform N/A grouped with PACU (Ambulatory Surgery) | Outperform N/A 0 of 8 qts Outperform   | Outperform N/A grouped with PAC (Ambulatory Surgery) |
| Pre-Operative                                                       | PSA                                | N/A<br>not collected by                               | N/A<br>0                               | N/A<br>not collected by                              |
| Number of Units Outperforming in<br>Each Quality Indicator Category |                                    | vendor  8 of 9 Units Outperform                       | 8 of 9 Units Outperform                               | vendor  6 of ¶Units Outperform                        | vendor  7 of 9 Units Outperform                       | vendor  3 of 8 Units Outperform                       | 7 of 9 Units Outperform                               | vendor  4 of 9 Units Outperform                       | 6 of 9 Units<br>Outperform             | 4 of 9 Units Outperform                              |
|                                                                     |                                    | Patient Engagement/ Patient-Centered Care             |                                                       | Care Coordination                                     |                                                       | Service Recovery                                      | Courtesy &<br>Respect                                 | Responsiveness                                        | Pain                                   | Careful Listening                                    |
|                                                                     |                                    | 88.89%                                                | 88.89%                                                | 66.67%                                                | 77.78%                                                | 37.50%                                                | 77.78%                                                | 44.44%                                                | 66.67%                                 | 44.44                                                |
|                                                                     |                                    | *                                                     | *                                                     |                                                       | *                                                     |                                                       | *                                                     |                                                       |                                        |                                                      |