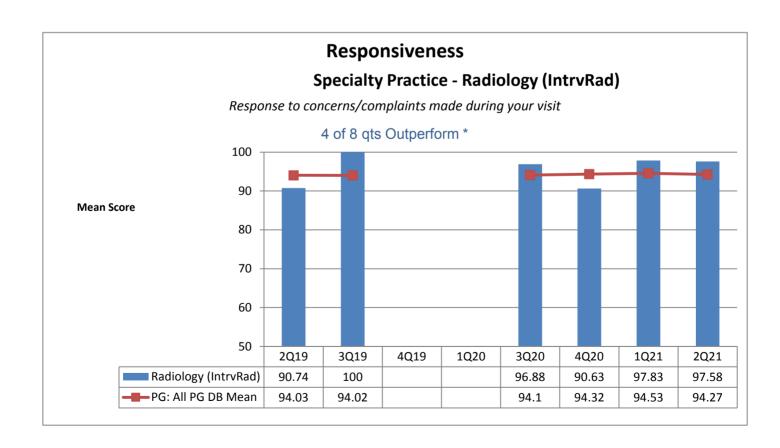

## Patient Education Med-Surg - 3 North

When I left the hospital, I had a good understanding of the things I was responsible for in managing my health.

| Phelps Hospital  * less than 8 quarters of data                     |                                    |                                                       |                                                       |                                                       |                                                       |                                                       |                                                       |                                                       |                                        |                                                      |
|---------------------------------------------------------------------|------------------------------------|-------------------------------------------------------|-------------------------------------------------------|-------------------------------------------------------|-------------------------------------------------------|-------------------------------------------------------|-------------------------------------------------------|-------------------------------------------------------|----------------------------------------|------------------------------------------------------|
| Unit Type                                                           | Unit                               | Patient<br>Engagement/<br>Patient-<br>Centered Care   | Patient<br>Education                                  | Care<br>Coordination                                  | Safety                                                | Service<br>Recovery                                   | Courtesy &<br>Respect                                 | Responsivene<br>ss                                    | Pain                                   | Careful<br>Listening                                 |
| Operating Room                                                      | OR                                 | N/A<br>not collected by<br>vendor                     | N/A<br>not collected by<br>vendor      | N/A<br>not collected by<br>vendor                    |
| Rehabilitation                                                      | Out-Patient Behavioral<br>Health   | NIZA                                                  | N/A<br>not collected by<br>vendor                     | N/A<br>not collected by<br>vendor      | N/A<br>not collected by<br>vendor                    |
| Ambulatory                                                          | Pain Center                        | ★ 5 of 8 qts                                          | 6 of 8 qts                                            | 4 of 8 qts                                            | 6 of 8 qts                                            | 4 of 8 ats                                            | ★ 5 of 8 qts                                          | 4 of 8 ats                                            | 4 of 8 ats                             | 4 of 8 ats                                           |
| Emergency<br>Department                                             | Emergency Dept.                    | Outperform*                                           | Outperform*                                           | Outperform                                            | Outperform *                                          | Outperform                                            | Outperform*                                           | Outperform                                            | Outperform                             | Outperform                                           |
| ·                                                                   |                                    | 6 of 8 qts<br>Outperform                              | 8 of 8 qts<br>Outperform                              | 7 of 8 qts<br>Outperform                              | 4 of 8 qts<br>Outperform *                            | 8 of 8 qts<br>Outperform                              | 7 of 8 qts<br>Outperform                              | 8 of 8 qts<br>Outperform                              | 6 of 8 qts<br>Outperform               | 7 of 8 qts<br>Outperform                             |
| Specialty<br>Practice                                               | Wound Healing<br>Institute (Wound) | 1 of 8 qts<br>Outperform                              | 5 of 8 qts<br>Outperform                              | 5 of 8 qts<br>Outperform                              | 6 of 8 qts<br>Outperform                              | 2 of 8 qts<br>Outperform                              | 8 of 8 qts<br>Outperform                              | 0 of 8 qts<br>Outperform                              | 2 of 8 qts<br>Outperform               | 3 of 8 qts<br>Outperform                             |
| Specialty<br>Practice                                               | Radiology (IntrvRad)               | 5 of 8 qts<br>Outperform*                             | 7 of 8 qts<br>Outperform*                             | 4 of 8 qts<br>Outperform                              | 4 of 8 qts<br>Outperform*                             | 4 of 8 qts<br>Outperform *                            | 3 of 8 qts<br>Outperform*                             | 4 of 8 qts<br>Outperform *                            | 5 of 8 qts<br>Outperform               | 4 of 8 qts<br>Outperform *                           |
| Specialty<br>Practice                                               | Hyperbaric                         | ★ 6 of 8 qts                                          | ★ 6 of 8 qts                                          | 7 of 8 qts                                            | 7 of 8 qts                                            | ★ 6 of 8 qts                                          | ★ 6 of 8 qts                                          | 7 of 8 qts                                            | 6 of 8 qts                             | ★ 5 of 8 qts                                         |
| Specialty<br>Practice                                               | Cardiovascular<br>(Services)       | Outperform  t  5 of 8 qts                             | Outperform  t  5 of 8 qts                             | Outperform  7 of 8 qts                                | Outperform*  7 of 8 qts                               | Outperform  to 5 of 8 qts                             | Outperform  the Gof 8 qts                             | Outperform  t  5 of 8 qts                             | Outperform  the God of 8 qts           | Outperform  the G of 8 qts                           |
| Oncology                                                            | Infusion Center/ Unit              | Outperform*                                           | Outperform*                                           | Outperform                                            | Outperform*                                           | Outperform                                            | Outperform*                                           | Outperform                                            | Outperform                             | Outperform                                           |
|                                                                     |                                    | 5 of 8 qts<br>Outperform                              | 5 of 8 qts<br>Outperform                              | 6 of 8 qts<br>Outperform                              | 5 of 8 qts<br>Outperform                              | 0 of 8 qts<br>Outperform                              | 5 of 8 qts<br>Outperform                              | 2 of 8 qts<br>Outperform                              | 7 of 8 qts<br>Outperform               | 5 of 8 qts<br>Outperform                             |
| PACU                                                                | PACU (Ambulatory<br>Surgery)       | 7 of 8 qts<br>Outperform                              | 4 of 8 qts<br>Outperform                              | 5 of 8 qts<br>Outperform                              | 6 of 8 qts<br>Outperform                              | 4 of 8 qts<br>Outperform                              | 4 of 8 qts<br>Outperform                              | 4 of 8 qts<br>Outperform                              | 2 of 8 qts<br>Outperform               | 4 of 8 qts<br>Outperform                             |
| Same Day/<br>Ambulatory<br>Procedure                                | Endoscopy                          | **************************************                | 7 of 8 qts                                            | 4 of 8 qts                                            | **************************************                | 7 of 8 qts                                            | ★ 6 of 8 qts                                          | 7 of 8 qts                                            | ************************************** | 7 of 8 qts                                           |
| Same Day/<br>Ambulatory<br>Procedure                                | ASU (Ambulatory<br>Surgery)        | Outperform N/A grouped with PACU (Ambulatory Surgery) | Outperform N/A 0 of 8 qts Outperform   | Outperform N/A grouped with PAC (Ambulatory Surgery) |
| Pre-Operative                                                       | PSA                                | N/A<br>not collected by                               | N/A<br>0                               | N/A<br>not collected by                              |
| Number of Units Outperforming in<br>Each Quality Indicator Category |                                    | vendor  8 of 9 Units Outperform                       | 8 of 9 Units Outperform                               | vendor  6 of ¶Units Outperform                        | vendor  7 of 9 Units Outperform                       | vendor  3 of 8 Units Outperform                       | 7 of 9 Units Outperform                               | vendor  4 of 9 Units Outperform                       | 6 of 9 Units<br>Outperform             | 4 of 9 Units Outperform                              |
|                                                                     |                                    | Patient Engagement/ Patient-Centered Care             |                                                       | Care Coordination                                     |                                                       | Service Recovery                                      | Courtesy &<br>Respect                                 | Responsiveness                                        | Pain                                   | Careful Listening                                    |
|                                                                     |                                    | 88.89%                                                | 88.89%                                                | 66.67%                                                | 77.78%                                                | 37.50%                                                | 77.78%                                                | 44.44%                                                | 66.67%                                 | 44.44                                                |
|                                                                     |                                    | *                                                     | *                                                     |                                                       | *                                                     |                                                       | *                                                     |                                                       |                                        |                                                      |