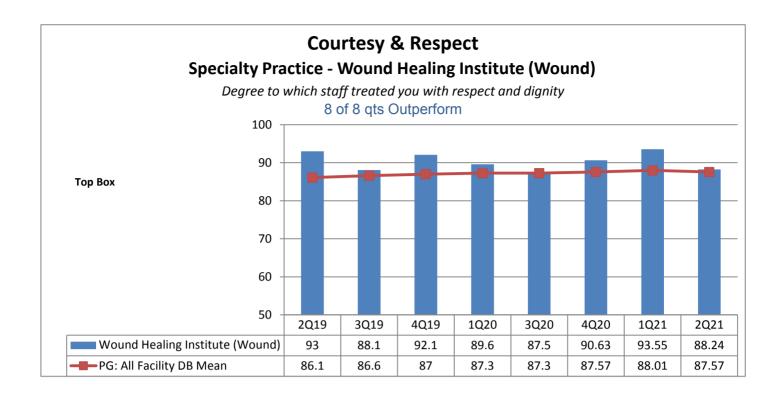

## Patient Education Med-Surg - 3 North

When I left the hospital, I had a good understanding of the things I was responsible for in managing my health.

| Phelps Hospital  * less than 8 quarters of data                     |                                    |                                                       |                                                       |                                                       |                                                       |                                                       |                                                       |                                                       |                                        |                                                      |
|---------------------------------------------------------------------|------------------------------------|-------------------------------------------------------|-------------------------------------------------------|-------------------------------------------------------|-------------------------------------------------------|-------------------------------------------------------|-------------------------------------------------------|-------------------------------------------------------|----------------------------------------|------------------------------------------------------|
| Unit Type                                                           | Unit                               | Patient<br>Engagement/<br>Patient-<br>Centered Care   | Patient<br>Education                                  | Care<br>Coordination                                  | Safety                                                | Service<br>Recovery                                   | Courtesy &<br>Respect                                 | Responsivene<br>ss                                    | Pain                                   | Careful<br>Listening                                 |
| Operating Room                                                      | OR                                 | N/A<br>not collected by<br>vendor                     | N/A<br>not collected by<br>vendor      | N/A<br>not collected by<br>vendor                    |
| Rehabilitation                                                      | Out-Patient Behavioral<br>Health   | NIZA                                                  | N/A<br>not collected by<br>vendor                     | N/A<br>not collected by<br>vendor      | N/A<br>not collected by<br>vendor                    |
| Ambulatory                                                          | Pain Center                        | ★ 5 of 8 qts                                          | 6 of 8 qts                                            | 4 of 8 qts                                            | 6 of 8 qts                                            | 4 of 8 ats                                            | ★ 5 of 8 qts                                          | 4 of 8 ats                                            | 4 of 8 ats                             | 4 of 8 ats                                           |
| Emergency<br>Department                                             | Emergency Dept.                    | Outperform*                                           | Outperform*                                           | Outperform                                            | Outperform *                                          | Outperform                                            | Outperform*                                           | Outperform                                            | Outperform                             | Outperform                                           |
| ·                                                                   |                                    | 6 of 8 qts<br>Outperform                              | 8 of 8 qts<br>Outperform                              | 7 of 8 qts<br>Outperform                              | 4 of 8 qts<br>Outperform *                            | 8 of 8 qts<br>Outperform                              | 7 of 8 qts<br>Outperform                              | 8 of 8 qts<br>Outperform                              | 6 of 8 qts<br>Outperform               | 7 of 8 qts<br>Outperform                             |
| Specialty<br>Practice                                               | Wound Healing<br>Institute (Wound) | 1 of 8 qts<br>Outperform                              | 5 of 8 qts<br>Outperform                              | 5 of 8 qts<br>Outperform                              | 6 of 8 qts<br>Outperform                              | 2 of 8 qts<br>Outperform                              | 8 of 8 qts<br>Outperform                              | 0 of 8 qts<br>Outperform                              | 2 of 8 qts<br>Outperform               | 3 of 8 qts<br>Outperform                             |
| Specialty<br>Practice                                               | Radiology (IntrvRad)               | 5 of 8 qts<br>Outperform*                             | 7 of 8 qts<br>Outperform*                             | 4 of 8 qts<br>Outperform                              | 4 of 8 qts<br>Outperform*                             | 4 of 8 qts<br>Outperform *                            | 3 of 8 qts<br>Outperform*                             | 4 of 8 qts<br>Outperform *                            | 5 of 8 qts<br>Outperform               | 4 of 8 qts<br>Outperform *                           |
| Specialty<br>Practice                                               | Hyperbaric                         | ★ 6 of 8 qts                                          | ★ 6 of 8 qts                                          | 7 of 8 qts                                            | 7 of 8 qts                                            | ★ 6 of 8 qts                                          | ★ 6 of 8 qts                                          | 7 of 8 qts                                            | 6 of 8 qts                             | ★ 5 of 8 qts                                         |
| Specialty<br>Practice                                               | Cardiovascular<br>(Services)       | Outperform  t  5 of 8 qts                             | Outperform  t  5 of 8 qts                             | Outperform  7 of 8 qts                                | Outperform*  7 of 8 qts                               | Outperform  to 5 of 8 qts                             | Outperform  the Gof 8 qts                             | Outperform  t  5 of 8 qts                             | Outperform  the God of 8 qts           | Outperform  the G of 8 qts                           |
| Oncology                                                            | Infusion Center/ Unit              | Outperform*                                           | Outperform*                                           | Outperform                                            | Outperform*                                           | Outperform                                            | Outperform*                                           | Outperform                                            | Outperform                             | Outperform                                           |
|                                                                     |                                    | 5 of 8 qts<br>Outperform                              | 5 of 8 qts<br>Outperform                              | 6 of 8 qts<br>Outperform                              | 5 of 8 qts<br>Outperform                              | 0 of 8 qts<br>Outperform                              | 5 of 8 qts<br>Outperform                              | 2 of 8 qts<br>Outperform                              | 7 of 8 qts<br>Outperform               | 5 of 8 qts<br>Outperform                             |
| PACU                                                                | PACU (Ambulatory<br>Surgery)       | 7 of 8 qts<br>Outperform                              | 4 of 8 qts<br>Outperform                              | 5 of 8 qts<br>Outperform                              | 6 of 8 qts<br>Outperform                              | 4 of 8 qts<br>Outperform                              | 4 of 8 qts<br>Outperform                              | 4 of 8 qts<br>Outperform                              | 2 of 8 qts<br>Outperform               | 4 of 8 qts<br>Outperform                             |
| Same Day/<br>Ambulatory<br>Procedure                                | Endoscopy                          | **************************************                | 7 of 8 qts                                            | 4 of 8 qts                                            | **************************************                | 7 of 8 qts                                            | ★ 6 of 8 qts                                          | 7 of 8 qts                                            | ************************************** | 7 of 8 qts                                           |
| Same Day/<br>Ambulatory<br>Procedure                                | ASU (Ambulatory<br>Surgery)        | Outperform N/A grouped with PACU (Ambulatory Surgery) | Outperform N/A 0 of 8 qts Outperform   | Outperform N/A grouped with PAC (Ambulatory Surgery) |
| Pre-Operative                                                       | PSA                                | N/A<br>not collected by                               | N/A<br>0                               | N/A<br>not collected by                              |
| Number of Units Outperforming in<br>Each Quality Indicator Category |                                    | vendor  8 of 9 Units Outperform                       | 8 of 9 Units Outperform                               | vendor  6 of ¶Units Outperform                        | vendor  7 of 9 Units Outperform                       | vendor  3 of 8 Units Outperform                       | 7 of 9 Units Outperform                               | vendor  4 of 9 Units Outperform                       | 6 of 9 Units<br>Outperform             | 4 of 9 Units Outperform                              |
|                                                                     |                                    | Patient Engagement/ Patient-Centered Care             |                                                       | Care Coordination                                     |                                                       | Service Recovery                                      | Courtesy &<br>Respect                                 | Responsiveness                                        | Pain                                   | Careful Listening                                    |
|                                                                     |                                    | 88.89%                                                | 88.89%                                                | 66.67%                                                | 77.78%                                                | 37.50%                                                | 77.78%                                                | 44.44%                                                | 66.67%                                 | 44.44                                                |
|                                                                     |                                    | *                                                     | *                                                     |                                                       | *                                                     |                                                       | *                                                     |                                                       |                                        |                                                      |