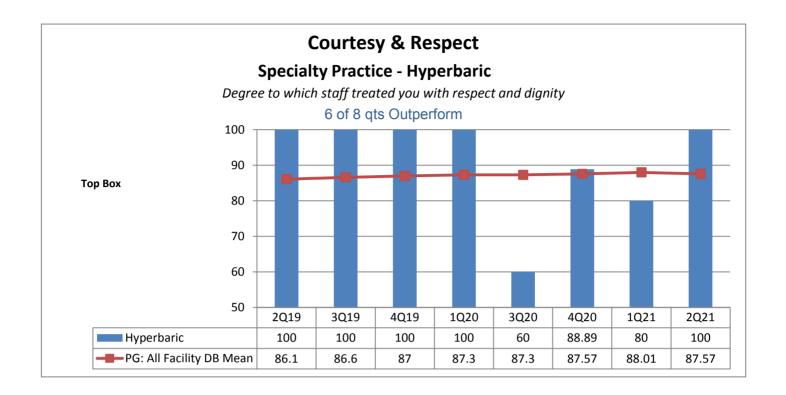

## Patient Education Med-Surg - 3 North

When I left the hospital, I had a good understanding of the things I was responsible for in managing my health.

| Phelps Hospital  * less than 8 quarters of data                     |                                    |                                                       |                                                       |                                                       |                                                       |                                                       |                                                       |                                                       |                                        |                                                      |
|---------------------------------------------------------------------|------------------------------------|-------------------------------------------------------|-------------------------------------------------------|-------------------------------------------------------|-------------------------------------------------------|-------------------------------------------------------|-------------------------------------------------------|-------------------------------------------------------|----------------------------------------|------------------------------------------------------|
| Unit Type                                                           | Unit                               | Patient<br>Engagement/<br>Patient-<br>Centered Care   | Patient<br>Education                                  | Care<br>Coordination                                  | Safety                                                | Service<br>Recovery                                   | Courtesy &<br>Respect                                 | Responsivene<br>ss                                    | Pain                                   | Careful<br>Listening                                 |
| Operating Room                                                      | OR                                 | N/A<br>not collected by<br>vendor                     | N/A<br>not collected by<br>vendor      | N/A<br>not collected by<br>vendor                    |
| Rehabilitation                                                      | Out-Patient Behavioral<br>Health   | NIZA                                                  | N/A<br>not collected by<br>vendor                     | N/A<br>not collected by<br>vendor      | N/A<br>not collected by<br>vendor                    |
| Ambulatory                                                          | Pain Center                        | ★ 5 of 8 qts                                          | 6 of 8 qts                                            | 4 of 8 qts                                            | 6 of 8 qts                                            | 4 of 8 ats                                            | ★ 5 of 8 qts                                          | 4 of 8 ats                                            | 4 of 8 ats                             | 4 of 8 ats                                           |
| Emergency<br>Department                                             | Emergency Dept.                    | Outperform*                                           | Outperform*                                           | Outperform                                            | Outperform *                                          | Outperform                                            | Outperform*                                           | Outperform                                            | Outperform                             | Outperform                                           |
| ·                                                                   |                                    | 6 of 8 qts<br>Outperform                              | 8 of 8 qts<br>Outperform                              | 7 of 8 qts<br>Outperform                              | 4 of 8 qts<br>Outperform *                            | 8 of 8 qts<br>Outperform                              | 7 of 8 qts<br>Outperform                              | 8 of 8 qts<br>Outperform                              | 6 of 8 qts<br>Outperform               | 7 of 8 qts<br>Outperform                             |
| Specialty<br>Practice                                               | Wound Healing<br>Institute (Wound) | 1 of 8 qts<br>Outperform                              | 5 of 8 qts<br>Outperform                              | 5 of 8 qts<br>Outperform                              | 6 of 8 qts<br>Outperform                              | 2 of 8 qts<br>Outperform                              | 8 of 8 qts<br>Outperform                              | 0 of 8 qts<br>Outperform                              | 2 of 8 qts<br>Outperform               | 3 of 8 qts<br>Outperform                             |
| Specialty<br>Practice                                               | Radiology (IntrvRad)               | 5 of 8 qts<br>Outperform*                             | 7 of 8 qts<br>Outperform*                             | 4 of 8 qts<br>Outperform                              | 4 of 8 qts<br>Outperform*                             | 4 of 8 qts<br>Outperform *                            | 3 of 8 qts<br>Outperform*                             | 4 of 8 qts<br>Outperform *                            | 5 of 8 qts<br>Outperform               | 4 of 8 qts<br>Outperform *                           |
| Specialty<br>Practice                                               | Hyperbaric                         | ★ 6 of 8 qts                                          | ★ 6 of 8 qts                                          | 7 of 8 qts                                            | 7 of 8 qts                                            | ★ 6 of 8 qts                                          | ★ 6 of 8 qts                                          | 7 of 8 qts                                            | 6 of 8 qts                             | ★ 5 of 8 qts                                         |
| Specialty<br>Practice                                               | Cardiovascular<br>(Services)       | Outperform  t  5 of 8 qts                             | Outperform  t  5 of 8 qts                             | Outperform  7 of 8 qts                                | Outperform*  7 of 8 qts                               | Outperform  to 5 of 8 qts                             | Outperform  the Gof 8 qts                             | Outperform  t  5 of 8 qts                             | Outperform  the God of 8 qts           | Outperform  the G of 8 qts                           |
| Oncology                                                            | Infusion Center/ Unit              | Outperform*                                           | Outperform*                                           | Outperform                                            | Outperform*                                           | Outperform                                            | Outperform*                                           | Outperform                                            | Outperform                             | Outperform                                           |
|                                                                     |                                    | 5 of 8 qts<br>Outperform                              | 5 of 8 qts<br>Outperform                              | 6 of 8 qts<br>Outperform                              | 5 of 8 qts<br>Outperform                              | 0 of 8 qts<br>Outperform                              | 5 of 8 qts<br>Outperform                              | 2 of 8 qts<br>Outperform                              | 7 of 8 qts<br>Outperform               | 5 of 8 qts<br>Outperform                             |
| PACU                                                                | PACU (Ambulatory<br>Surgery)       | 7 of 8 qts<br>Outperform                              | 4 of 8 qts<br>Outperform                              | 5 of 8 qts<br>Outperform                              | 6 of 8 qts<br>Outperform                              | 4 of 8 qts<br>Outperform                              | 4 of 8 qts<br>Outperform                              | 4 of 8 qts<br>Outperform                              | 2 of 8 qts<br>Outperform               | 4 of 8 qts<br>Outperform                             |
| Same Day/<br>Ambulatory<br>Procedure                                | Endoscopy                          | **************************************                | 7 of 8 qts                                            | 4 of 8 qts                                            | **************************************                | 7 of 8 qts                                            | ★ 6 of 8 qts                                          | 7 of 8 qts                                            | ************************************** | 7 of 8 qts                                           |
| Same Day/<br>Ambulatory<br>Procedure                                | ASU (Ambulatory<br>Surgery)        | Outperform N/A grouped with PACU (Ambulatory Surgery) | Outperform N/A 0 of 8 qts Outperform   | Outperform N/A grouped with PAC (Ambulatory Surgery) |
| Pre-Operative                                                       | PSA                                | N/A<br>not collected by                               | N/A<br>0                               | N/A<br>not collected by                              |
| Number of Units Outperforming in<br>Each Quality Indicator Category |                                    | vendor  8 of 9 Units Outperform                       | 8 of 9 Units Outperform                               | vendor  6 of ¶Units Outperform                        | vendor  7 of 9 Units Outperform                       | vendor  3 of 8 Units Outperform                       | 7 of 9 Units Outperform                               | vendor  4 of 9 Units Outperform                       | 6 of 9 Units<br>Outperform             | 4 of 9 Units Outperform                              |
|                                                                     |                                    | Patient Engagement/ Patient-Centered Care             |                                                       | Care Coordination                                     |                                                       | Service Recovery                                      | Courtesy &<br>Respect                                 | Responsiveness                                        | Pain                                   | Careful Listening                                    |
|                                                                     |                                    | 88.89%                                                | 88.89%                                                | 66.67%                                                | 77.78%                                                | 37.50%                                                | 77.78%                                                | 44.44%                                                | 66.67%                                 | 44.44                                                |
|                                                                     |                                    | *                                                     | *                                                     |                                                       | *                                                     |                                                       | *                                                     |                                                       |                                        |                                                      |