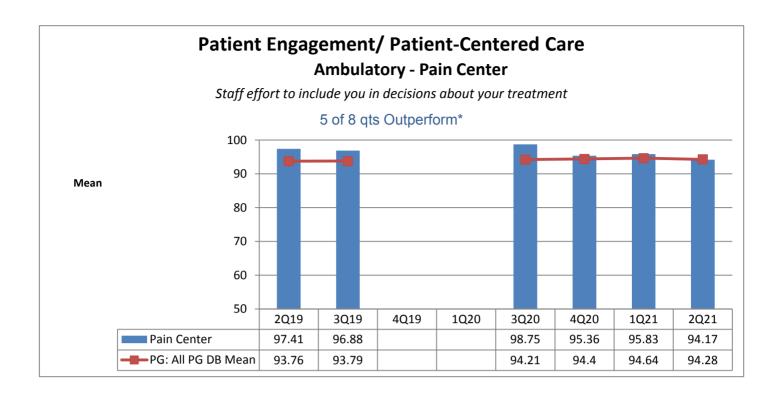

## Patient Education Med-Surg - 3 North

When I left the hospital, I had a good understanding of the things I was responsible for in managing my health.

| Phelps Hospital  * less than 8 quarters of data                     |                                    |                                                       |                                                       |                                                       |                                                       |                                                       |                                                       |                                                       |                                        |                                                      |
|---------------------------------------------------------------------|------------------------------------|-------------------------------------------------------|-------------------------------------------------------|-------------------------------------------------------|-------------------------------------------------------|-------------------------------------------------------|-------------------------------------------------------|-------------------------------------------------------|----------------------------------------|------------------------------------------------------|
| Unit Type                                                           | Unit                               | Patient<br>Engagement/<br>Patient-<br>Centered Care   | Patient<br>Education                                  | Care<br>Coordination                                  | Safety                                                | Service<br>Recovery                                   | Courtesy &<br>Respect                                 | Responsivene<br>ss                                    | Pain                                   | Careful<br>Listening                                 |
| Operating Room                                                      | OR                                 | N/A<br>not collected by<br>vendor                     | N/A<br>not collected by<br>vendor      | N/A<br>not collected by<br>vendor                    |
| Rehabilitation                                                      | Out-Patient Behavioral<br>Health   | NIZA                                                  | N/A<br>not collected by<br>vendor                     | N/A<br>not collected by<br>vendor      | N/A<br>not collected by<br>vendor                    |
| Ambulatory                                                          | Pain Center                        | ★ 5 of 8 qts                                          | 6 of 8 qts                                            | 4 of 8 qts                                            | 6 of 8 qts                                            | 4 of 8 ats                                            | ★ 5 of 8 qts                                          | 4 of 8 ats                                            | 4 of 8 ats                             | 4 of 8 ats                                           |
| Emergency<br>Department                                             | Emergency Dept.                    | Outperform*                                           | Outperform*                                           | Outperform                                            | Outperform *                                          | Outperform                                            | Outperform*                                           | Outperform                                            | Outperform                             | Outperform                                           |
| ·                                                                   |                                    | 6 of 8 qts<br>Outperform                              | 8 of 8 qts<br>Outperform                              | 7 of 8 qts<br>Outperform                              | 4 of 8 qts<br>Outperform *                            | 8 of 8 qts<br>Outperform                              | 7 of 8 qts<br>Outperform                              | 8 of 8 qts<br>Outperform                              | 6 of 8 qts<br>Outperform               | 7 of 8 qts<br>Outperform                             |
| Specialty<br>Practice                                               | Wound Healing<br>Institute (Wound) | 1 of 8 qts<br>Outperform                              | 5 of 8 qts<br>Outperform                              | 5 of 8 qts<br>Outperform                              | 6 of 8 qts<br>Outperform                              | 2 of 8 qts<br>Outperform                              | 8 of 8 qts<br>Outperform                              | 0 of 8 qts<br>Outperform                              | 2 of 8 qts<br>Outperform               | 3 of 8 qts<br>Outperform                             |
| Specialty<br>Practice                                               | Radiology (IntrvRad)               | 5 of 8 qts<br>Outperform*                             | 7 of 8 qts<br>Outperform*                             | 4 of 8 qts<br>Outperform                              | 4 of 8 qts<br>Outperform*                             | 4 of 8 qts<br>Outperform *                            | 3 of 8 qts<br>Outperform*                             | 4 of 8 qts<br>Outperform *                            | 5 of 8 qts<br>Outperform               | 4 of 8 qts<br>Outperform *                           |
| Specialty<br>Practice                                               | Hyperbaric                         | ★ 6 of 8 qts                                          | ★ 6 of 8 qts                                          | 7 of 8 qts                                            | 7 of 8 qts                                            | ★ 6 of 8 qts                                          | ★ 6 of 8 qts                                          | 7 of 8 qts                                            | 6 of 8 qts                             | ★ 5 of 8 qts                                         |
| Specialty<br>Practice                                               | Cardiovascular<br>(Services)       | Outperform  t  5 of 8 qts                             | Outperform  t  5 of 8 qts                             | Outperform  7 of 8 qts                                | Outperform*  7 of 8 qts                               | Outperform  to 5 of 8 qts                             | Outperform  the Gof 8 qts                             | Outperform  t  5 of 8 qts                             | Outperform  the God of 8 qts           | Outperform  the G of 8 qts                           |
| Oncology                                                            | Infusion Center/ Unit              | Outperform*                                           | Outperform*                                           | Outperform                                            | Outperform*                                           | Outperform                                            | Outperform*                                           | Outperform                                            | Outperform                             | Outperform                                           |
|                                                                     |                                    | 5 of 8 qts<br>Outperform                              | 5 of 8 qts<br>Outperform                              | 6 of 8 qts<br>Outperform                              | 5 of 8 qts<br>Outperform                              | 0 of 8 qts<br>Outperform                              | 5 of 8 qts<br>Outperform                              | 2 of 8 qts<br>Outperform                              | 7 of 8 qts<br>Outperform               | 5 of 8 qts<br>Outperform                             |
| PACU                                                                | PACU (Ambulatory<br>Surgery)       | 7 of 8 qts<br>Outperform                              | 4 of 8 qts<br>Outperform                              | 5 of 8 qts<br>Outperform                              | 6 of 8 qts<br>Outperform                              | 4 of 8 qts<br>Outperform                              | 4 of 8 qts<br>Outperform                              | 4 of 8 qts<br>Outperform                              | 2 of 8 qts<br>Outperform               | 4 of 8 qts<br>Outperform                             |
| Same Day/<br>Ambulatory<br>Procedure                                | Endoscopy                          | **************************************                | 7 of 8 qts                                            | 4 of 8 qts                                            | **************************************                | 7 of 8 qts                                            | ★ 6 of 8 qts                                          | 7 of 8 qts                                            | ************************************** | 7 of 8 qts                                           |
| Same Day/<br>Ambulatory<br>Procedure                                | ASU (Ambulatory<br>Surgery)        | Outperform N/A grouped with PACU (Ambulatory Surgery) | Outperform N/A 0 of 8 qts Outperform   | Outperform N/A grouped with PAC (Ambulatory Surgery) |
| Pre-Operative                                                       | PSA                                | N/A<br>not collected by                               | N/A<br>0                               | N/A<br>not collected by                              |
| Number of Units Outperforming in<br>Each Quality Indicator Category |                                    | vendor  8 of 9 Units Outperform                       | 8 of 9 Units Outperform                               | vendor  6 of ¶Units Outperform                        | vendor  7 of 9 Units Outperform                       | vendor  3 of 8 Units Outperform                       | 7 of 9 Units Outperform                               | vendor  4 of 9 Units Outperform                       | 6 of 9 Units<br>Outperform             | 4 of 9 Units Outperform                              |
|                                                                     |                                    | Patient Engagement/ Patient-Centered Care             |                                                       | Care Coordination                                     |                                                       | Service Recovery                                      | Courtesy &<br>Respect                                 | Responsiveness                                        | Pain                                   | Careful Listening                                    |
|                                                                     |                                    | 88.89%                                                | 88.89%                                                | 66.67%                                                | 77.78%                                                | 37.50%                                                | 77.78%                                                | 44.44%                                                | 66.67%                                 | 44.44                                                |
|                                                                     |                                    | *                                                     | *                                                     |                                                       | *                                                     |                                                       | *                                                     |                                                       |                                        |                                                      |