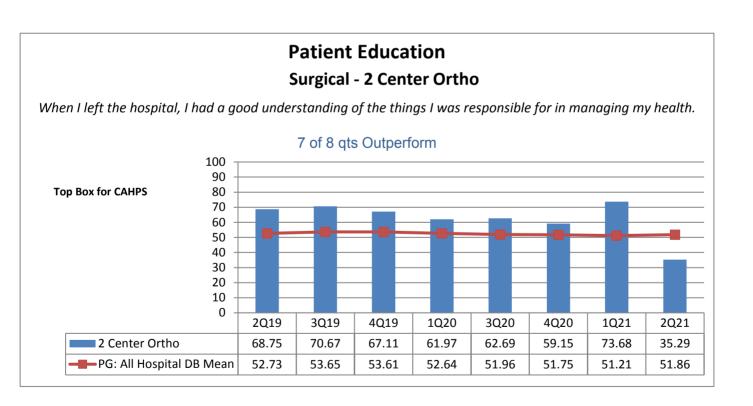

### **Category 2: Patient Education**

Majority of the units continue to outperform the benchmark (all hospitals mean) the majority of the time. Increased to 89%

## Patient Education Med-Surg - 3 North

When I left the hospital, I had a good understanding of the things I was responsible for in managing my health.

| Phelps Hospital  * less than 8 quarters of data                     |                                    |                                                       |                                                       |                                                       |                                                       |                                                       |                                                       |                                                       |                                        |                                                      |
|---------------------------------------------------------------------|------------------------------------|-------------------------------------------------------|-------------------------------------------------------|-------------------------------------------------------|-------------------------------------------------------|-------------------------------------------------------|-------------------------------------------------------|-------------------------------------------------------|----------------------------------------|------------------------------------------------------|
| Unit Type                                                           | Unit                               | Patient<br>Engagement/<br>Patient-<br>Centered Care   | Patient<br>Education                                  | Care<br>Coordination                                  | Safety                                                | Service<br>Recovery                                   | Courtesy &<br>Respect                                 | Responsivene<br>ss                                    | Pain                                   | Careful<br>Listening                                 |
| Operating Room                                                      | OR                                 | N/A<br>not collected by<br>vendor                     | N/A<br>not collected by<br>vendor      | N/A<br>not collected by<br>vendor                    |
| Rehabilitation                                                      | Out-Patient Behavioral<br>Health   | NIZA                                                  | N/A<br>not collected by<br>vendor                     | N/A<br>not collected by<br>vendor      | N/A<br>not collected by<br>vendor                    |
| Ambulatory                                                          | Pain Center                        | ★ 5 of 8 qts                                          | 6 of 8 qts                                            | 4 of 8 qts                                            | 6 of 8 qts                                            | 4 of 8 ats                                            | ★ 5 of 8 qts                                          | 4 of 8 ats                                            | 4 of 8 ats                             | 4 of 8 ats                                           |
| Emergency<br>Department                                             | Emergency Dept.                    | Outperform*                                           | Outperform*                                           | Outperform                                            | Outperform *                                          | Outperform                                            | Outperform*                                           | Outperform                                            | Outperform                             | Outperform                                           |
| ·                                                                   |                                    | 6 of 8 qts<br>Outperform                              | 8 of 8 qts<br>Outperform                              | 7 of 8 qts<br>Outperform                              | 4 of 8 qts<br>Outperform *                            | 8 of 8 qts<br>Outperform                              | 7 of 8 qts<br>Outperform                              | 8 of 8 qts<br>Outperform                              | 6 of 8 qts<br>Outperform               | 7 of 8 qts<br>Outperform                             |
| Specialty<br>Practice                                               | Wound Healing<br>Institute (Wound) | 1 of 8 qts<br>Outperform                              | 5 of 8 qts<br>Outperform                              | 5 of 8 qts<br>Outperform                              | 6 of 8 qts<br>Outperform                              | 2 of 8 qts<br>Outperform                              | 8 of 8 qts<br>Outperform                              | 0 of 8 qts<br>Outperform                              | 2 of 8 qts<br>Outperform               | 3 of 8 qts<br>Outperform                             |
| Specialty<br>Practice                                               | Radiology (IntrvRad)               | 5 of 8 qts<br>Outperform*                             | 7 of 8 qts<br>Outperform*                             | 4 of 8 qts<br>Outperform                              | 4 of 8 qts<br>Outperform*                             | 4 of 8 qts<br>Outperform *                            | 3 of 8 qts<br>Outperform*                             | 4 of 8 qts<br>Outperform *                            | 5 of 8 qts<br>Outperform               | 4 of 8 qts<br>Outperform *                           |
| Specialty<br>Practice                                               | Hyperbaric                         | ★ 6 of 8 qts                                          | ★ 6 of 8 qts                                          | 7 of 8 qts                                            | 7 of 8 qts                                            | ★ 6 of 8 qts                                          | ★ 6 of 8 qts                                          | 7 of 8 qts                                            | 6 of 8 qts                             | ★ 5 of 8 qts                                         |
| Specialty<br>Practice                                               | Cardiovascular<br>(Services)       | Outperform  t  5 of 8 qts                             | Outperform  t  5 of 8 qts                             | Outperform  7 of 8 qts                                | Outperform*  7 of 8 qts                               | Outperform  to 5 of 8 qts                             | Outperform  the Gof 8 qts                             | Outperform  t  5 of 8 qts                             | Outperform  the God of 8 qts           | Outperform  the G of 8 qts                           |
| Oncology                                                            | Infusion Center/ Unit              | Outperform*                                           | Outperform*                                           | Outperform                                            | Outperform*                                           | Outperform                                            | Outperform*                                           | Outperform                                            | Outperform                             | Outperform                                           |
|                                                                     |                                    | 5 of 8 qts<br>Outperform                              | 5 of 8 qts<br>Outperform                              | 6 of 8 qts<br>Outperform                              | 5 of 8 qts<br>Outperform                              | 0 of 8 qts<br>Outperform                              | 5 of 8 qts<br>Outperform                              | 2 of 8 qts<br>Outperform                              | 7 of 8 qts<br>Outperform               | 5 of 8 qts<br>Outperform                             |
| PACU                                                                | PACU (Ambulatory<br>Surgery)       | 7 of 8 qts<br>Outperform                              | 4 of 8 qts<br>Outperform                              | 5 of 8 qts<br>Outperform                              | 6 of 8 qts<br>Outperform                              | 4 of 8 qts<br>Outperform                              | 4 of 8 qts<br>Outperform                              | 4 of 8 qts<br>Outperform                              | 2 of 8 qts<br>Outperform               | 4 of 8 qts<br>Outperform                             |
| Same Day/<br>Ambulatory<br>Procedure                                | Endoscopy                          | **************************************                | 7 of 8 qts                                            | 4 of 8 qts                                            | **************************************                | 7 of 8 qts                                            | ★ 6 of 8 qts                                          | 7 of 8 qts                                            | ************************************** | 7 of 8 qts                                           |
| Same Day/<br>Ambulatory<br>Procedure                                | ASU (Ambulatory<br>Surgery)        | Outperform N/A grouped with PACU (Ambulatory Surgery) | Outperform N/A 0 of 8 qts Outperform   | Outperform N/A grouped with PAC (Ambulatory Surgery) |
| Pre-Operative                                                       | PSA                                | N/A<br>not collected by                               | N/A<br>0                               | N/A<br>not collected by                              |
| Number of Units Outperforming in<br>Each Quality Indicator Category |                                    | vendor  8 of 9 Units Outperform                       | 8 of 9 Units Outperform                               | vendor  6 of ¶Units Outperform                        | vendor  7 of 9 Units Outperform                       | vendor  3 of 8 Units Outperform                       | 7 of 9 Units Outperform                               | vendor  4 of 9 Units Outperform                       | 6 of 9 Units<br>Outperform             | 4 of 9 Units Outperform                              |
|                                                                     |                                    | Patient Engagement/ Patient-Centered Care             |                                                       | Care Coordination                                     |                                                       | Service Recovery                                      | Courtesy &<br>Respect                                 | Responsiveness                                        | Pain                                   | Careful Listening                                    |
|                                                                     |                                    | 88.89%                                                | 88.89%                                                | 66.67%                                                | 77.78%                                                | 37.50%                                                | 77.78%                                                | 44.44%                                                | 66.67%                                 | 44.44                                                |
|                                                                     |                                    | *                                                     | *                                                     |                                                       | *                                                     |                                                       | *                                                     |                                                       |                                        |                                                      |