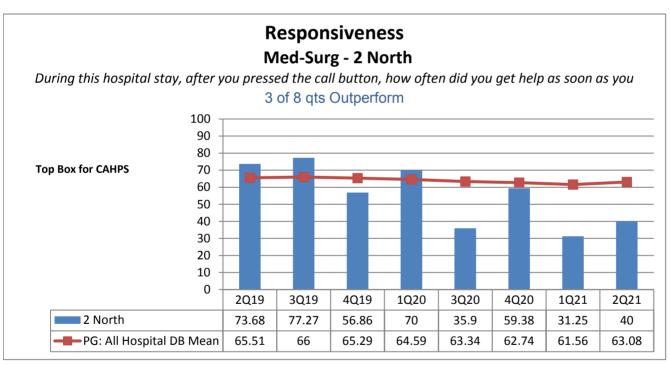

### **Category 7: Responsiveness**

☐ Majority of the units **do not** outperform the benchmark (all hospitals mean) the majority of the time. 44%