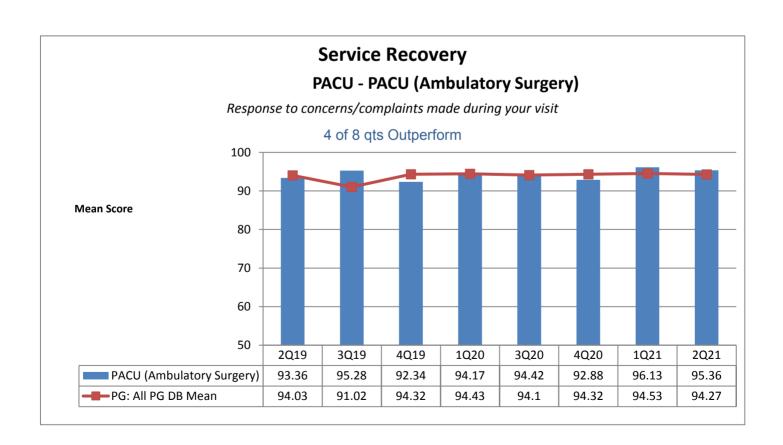

## **Category 6: Service Recovery**

Majority of the units do not outperform the benchmark (all hospitals mean) the majority of the time. 38%