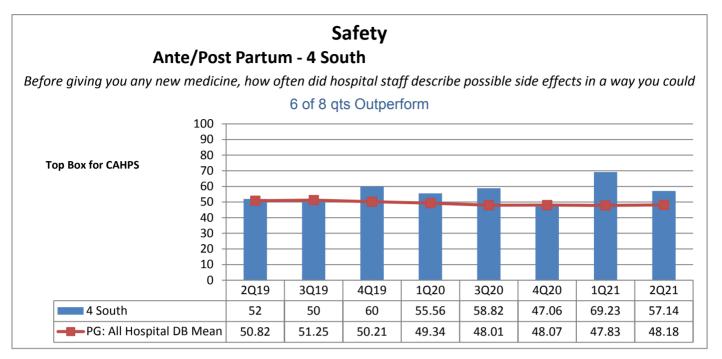

### **Category 3: Safety**

Majority of the units continue to outperform the benchmark (all hospitals mean) the majority of the time. Remained at 78%