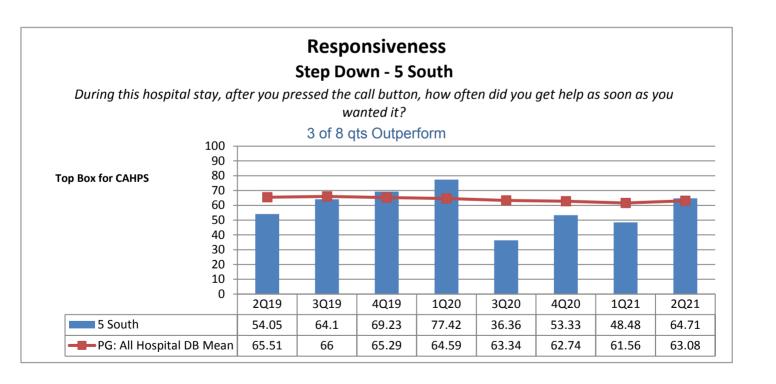

|                                                                  | Phelps Hospital       |                                                     |                                           |                                   |                                           |                                   |                                   |                                   |                                           |  |
|------------------------------------------------------------------|-----------------------|-----------------------------------------------------|-------------------------------------------|-----------------------------------|-------------------------------------------|-----------------------------------|-----------------------------------|-----------------------------------|-------------------------------------------|--|
| Unit Type                                                        | Unit                  | Patient<br>Engagement/<br>Patient-<br>Centered Care | Service<br>Recovery                       | Courtesy &<br>Respect             | Responsive-<br>ness                       | Care<br>Coordination              | Careful<br>Listening              | Patient<br>Education              | Safety                                    |  |
| Surgical                                                         | 2 Center Ortho        | 8 of 8 qts                                          | 6 of 8 qts                                | 5 of 8 qts                        | 7 of 8 qts                                | 6 of 8 qts                        | 6 of 8 qts                        | 7 of 8 qts                        | 4 of 8 qts                                |  |
| Rehabilitation                                                   | 2 Center Rehab        | Outperform  3 of 8 qts Outperform                   | Outperform  2 of 8 qts Outperform         | Outperform  3 of 8 qts Outperform | Outperform  3 of 8 qts Outperform         | Outperform  3 of 8 qts Outperform | Outperform  5 of 8 qts Outperform | Outperform  2 of 8 qts Outperform | Outperform  2 of 8 qts Outperform         |  |
| Med-Surg                                                         | 2 North               | 3 of 8 qts<br>Outperform                            | 4 of 8 qts<br>Outperform                  | 5 of 8 qts<br>Outperform          | 3 of 8 qts<br>Outperform                  | 7 of 8 qts Outperform             | 6 of 8 qts Outperform             | 4 of 8 qts<br>Outperform          | 3 of 8 qts Outperform                     |  |
| Med-Surg                                                         | 3 North               | 6 of 8 qts Outperform                               | 6 of 8 qts<br>Outperform                  | 6 of 8 qts<br>Outperform          | 6 of 8 qts<br>Outperform                  | 7 of 8 qts<br>Outperform          | 5 of 8 qts<br>Outperform          | 6 of 8 qts<br>Outperform          | 6 of 8 qts<br>Outperform                  |  |
| Medical                                                          | 5 North               | 4 of 8 qts<br>Outperform                            | 6 of 8 qts<br>Outperform                  | 4 of 8 qts<br>Outperform          | 1 of 8 qts<br>Outperform                  | 6 of 8 qts<br>Outperform          | 4 of 8 qts<br>Outperform          | 5 of 8 qts<br>Outperform          | 1 of 8 qts<br>Outperform                  |  |
| Step Down                                                        | 5 South               | 2 of 8 qts<br>Outperform                            | 1 of 8 qts<br>Outperform                  | 5 of 8 qts<br>Outperform          | 3 of 8 qts<br>Outperform                  | 0 of 8 qts<br>Outperform          | 3 of 8 qts<br>Outperform          | 0 of 8 qts<br>Outperform          | 1 of 8 qts<br>Outperform                  |  |
| Critical Care                                                    | ICU CritCare          | 5 of 8 qts<br>Outperform                            | 4 of 8 qts<br>Outperform                  | 6 of 8 qts<br>Outperform          | 6 of 8 qts<br>Outperform                  | 6 of 8 qts<br>Outperform          | 6 of 8 qts<br>Outperform          | 6 of 8 qts<br>Outperform          | 6 of 8 qts<br>Outperform                  |  |
| Labor &<br>Delivery                                              | Labor and<br>Delivery | N/A not collected by vendor                         | N/A not collected by vendor               | N/A not collected by vendor       | N/A not collected by vendor               | N/A not collected by vendor       | N/A not collected by vendor       | N/A not collected by vendor       | N/A not collected by vendor               |  |
| Ante/Post<br>Partum                                              | 4 South               | 6 of 8 qts Outperform                               | 7 of 8 qts<br>Outperform                  | 6 of 8 qts<br>Outperform          | 8 of 8 qts<br>Outperform                  | 6 of 8 qts<br>Outperform          | 4 of 8 qts<br>Outperform          | 8 of 8 qts<br>Outperform          | 6 of 8 qts<br>Outperform                  |  |
| Pediatrics                                                       | Pediatrics            | N/A not collected by vendor                         | N/A not collected by vendor               | N/A not collected by vendor       | N/A not collected by vendor               | N/A not collected by vendor       | N/A not collected by vendor       | N/A not collected by vendor       | N/A not collected by vendor               |  |
| Psychiatric                                                      | 1 South               | 1 of 8 qts<br>Outperform                            | 3 of 8 qts<br>Outperform                  | 3 of 8 qts<br>Outperform          | 3 of 8 qts<br>Outperform                  | 3 of 8 qts<br>Outperform          | 2 of 8 qts<br>Outperform          | 1 of 8 qts<br>Outperform          | 3 of 8 qts<br>Outperform                  |  |
| Psychiatric                                                      | 2 South               | 4 of 8 qts<br>Outperform                            | 7 of 8 qts<br>Outperform                  | 5 of 8 qts<br>Outperform          | 6 of 8 qts<br>Outperform                  | 5 of 8 qts<br>Outperform          | 5 of 8 qts<br>Outperform          | 6 of 8 qts<br>Outperform          | 5 of 8 qts<br>Outperform                  |  |
| Number of Units Outperforming in Each Quality Indicator Category |                       | <b>4</b> of <b>10</b> Units<br>Outperform           | <b>5</b> of <b>10</b> Units<br>Outperform | 7 of 10 Units Outperform          | <b>5</b> of <b>10</b> Units<br>Outperform | 7 of 10 Units Outperform          | 6 of 10 Units<br>Outperform       | 6 of 10 Units Outperform          | <b>4</b> of <b>10</b> Units<br>Outperform |  |