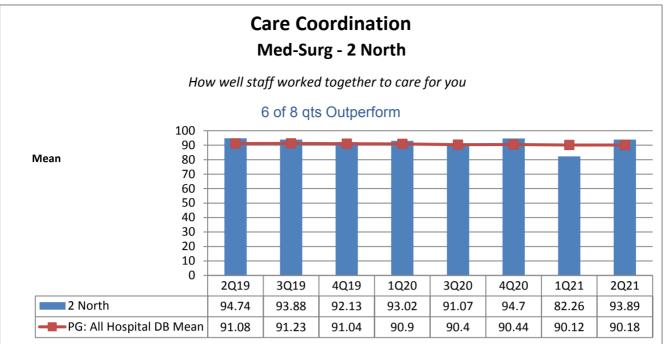

## **Category 5: Care Coordination**

Majority of the units outperform the benchmark (all hospitals mean) the majority of the time. 67%

|                                                                  | Phelps Hospital       |                                                     |                                           |                                   |                                           |                                   |                                   |                                   |                                           |  |
|------------------------------------------------------------------|-----------------------|-----------------------------------------------------|-------------------------------------------|-----------------------------------|-------------------------------------------|-----------------------------------|-----------------------------------|-----------------------------------|-------------------------------------------|--|
| Unit Type                                                        | Unit                  | Patient<br>Engagement/<br>Patient-<br>Centered Care | Service<br>Recovery                       | Courtesy &<br>Respect             | Responsive-<br>ness                       | Care<br>Coordination              | Careful<br>Listening              | Patient<br>Education              | Safety                                    |  |
| Surgical                                                         | 2 Center Ortho        | 8 of 8 qts                                          | 6 of 8 qts                                | 5 of 8 qts                        | 7 of 8 qts                                | 6 of 8 qts                        | 6 of 8 qts                        | 7 of 8 qts                        | 4 of 8 qts                                |  |
| Rehabilitation                                                   | 2 Center Rehab        | Outperform  3 of 8 qts Outperform                   | Outperform  2 of 8 qts Outperform         | Outperform  3 of 8 qts Outperform | Outperform  3 of 8 qts Outperform         | Outperform  3 of 8 qts Outperform | Outperform  5 of 8 qts Outperform | Outperform  2 of 8 qts Outperform | Outperform  2 of 8 qts Outperform         |  |
| Med-Surg                                                         | 2 North               | 3 of 8 qts<br>Outperform                            | 4 of 8 qts<br>Outperform                  | 5 of 8 qts<br>Outperform          | 3 of 8 qts<br>Outperform                  | 7 of 8 qts Outperform             | 6 of 8 qts Outperform             | 4 of 8 qts<br>Outperform          | 3 of 8 qts Outperform                     |  |
| Med-Surg                                                         | 3 North               | 6 of 8 qts Outperform                               | 6 of 8 qts<br>Outperform                  | 6 of 8 qts<br>Outperform          | 6 of 8 qts<br>Outperform                  | 7 of 8 qts<br>Outperform          | 5 of 8 qts<br>Outperform          | 6 of 8 qts<br>Outperform          | 6 of 8 qts<br>Outperform                  |  |
| Medical                                                          | 5 North               | 4 of 8 qts<br>Outperform                            | 6 of 8 qts<br>Outperform                  | 4 of 8 qts<br>Outperform          | 1 of 8 qts<br>Outperform                  | 6 of 8 qts<br>Outperform          | 4 of 8 qts<br>Outperform          | 5 of 8 qts<br>Outperform          | 1 of 8 qts<br>Outperform                  |  |
| Step Down                                                        | 5 South               | 2 of 8 qts<br>Outperform                            | 1 of 8 qts<br>Outperform                  | 5 of 8 qts<br>Outperform          | 3 of 8 qts<br>Outperform                  | 0 of 8 qts<br>Outperform          | 3 of 8 qts<br>Outperform          | 0 of 8 qts<br>Outperform          | 1 of 8 qts<br>Outperform                  |  |
| Critical Care                                                    | ICU CritCare          | 5 of 8 qts<br>Outperform                            | 4 of 8 qts<br>Outperform                  | 6 of 8 qts<br>Outperform          | 6 of 8 qts<br>Outperform                  | 6 of 8 qts<br>Outperform          | 6 of 8 qts<br>Outperform          | 6 of 8 qts<br>Outperform          | 6 of 8 qts<br>Outperform                  |  |
| Labor &<br>Delivery                                              | Labor and<br>Delivery | N/A not collected by vendor                         | N/A not collected by vendor               | N/A not collected by vendor       | N/A not collected by vendor               | N/A not collected by vendor       | N/A not collected by vendor       | N/A not collected by vendor       | N/A not collected by vendor               |  |
| Ante/Post<br>Partum                                              | 4 South               | 6 of 8 qts Outperform                               | 7 of 8 qts<br>Outperform                  | 6 of 8 qts<br>Outperform          | 8 of 8 qts<br>Outperform                  | 6 of 8 qts<br>Outperform          | 4 of 8 qts<br>Outperform          | 8 of 8 qts<br>Outperform          | 6 of 8 qts<br>Outperform                  |  |
| Pediatrics                                                       | Pediatrics            | N/A not collected by vendor                         | N/A not collected by vendor               | N/A not collected by vendor       | N/A not collected by vendor               | N/A not collected by vendor       | N/A not collected by vendor       | N/A not collected by vendor       | N/A not collected by vendor               |  |
| Psychiatric                                                      | 1 South               | 1 of 8 qts<br>Outperform                            | 3 of 8 qts<br>Outperform                  | 3 of 8 qts<br>Outperform          | 3 of 8 qts<br>Outperform                  | 3 of 8 qts<br>Outperform          | 2 of 8 qts<br>Outperform          | 1 of 8 qts<br>Outperform          | 3 of 8 qts<br>Outperform                  |  |
| Psychiatric                                                      | 2 South               | 4 of 8 qts<br>Outperform                            | 7 of 8 qts<br>Outperform                  | 5 of 8 qts<br>Outperform          | 6 of 8 qts<br>Outperform                  | 5 of 8 qts<br>Outperform          | 5 of 8 qts<br>Outperform          | 6 of 8 qts<br>Outperform          | 5 of 8 qts<br>Outperform                  |  |
| Number of Units Outperforming in Each Quality Indicator Category |                       | <b>4</b> of <b>10</b> Units<br>Outperform           | <b>5</b> of <b>10</b> Units<br>Outperform | 7 of 10 Units Outperform          | <b>5</b> of <b>10</b> Units<br>Outperform | 7 of 10 Units Outperform          | 6 of 10 Units<br>Outperform       | 6 of 10 Units Outperform          | <b>4</b> of <b>10</b> Units<br>Outperform |  |