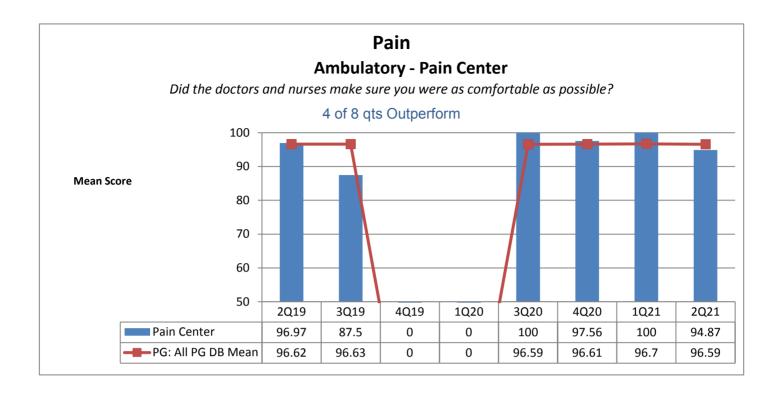

| Patient     |          |            |                 |              |           |           |        |
|-------------|----------|------------|-----------------|--------------|-----------|-----------|--------|
| Engagement/ | Service  | Courtesy & |                 | Care         | Careful   | Patient   |        |
| Patient-    | Recovery | Respect    | Responsive-ness | Coordination | Listening | Education | Safety |
| 40%         | 50%      | 70%        | 50%             | 70%          | 60%       | 60%       | 40%    |
|             |          |            |                 |              |           |           |        |
|             |          |            |                 |              |           |           |        |