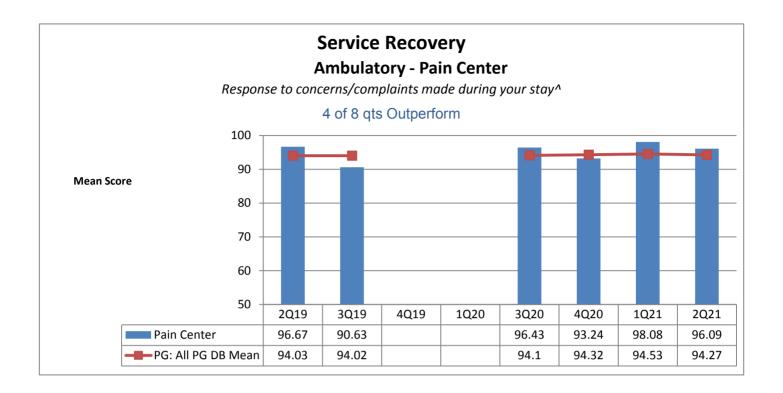

## Patient Education Med-Surg - 3 North

When I left the hospital, I had a good understanding of the things I was responsible for in managing my health.

| Phelps Hospital  * less than 8 quarters of data                     |                                    |                                                       |                                                       |                                                       |                                                       |                                                       |                                                       |                                                       |                                        |                                                      |
|---------------------------------------------------------------------|------------------------------------|-------------------------------------------------------|-------------------------------------------------------|-------------------------------------------------------|-------------------------------------------------------|-------------------------------------------------------|-------------------------------------------------------|-------------------------------------------------------|----------------------------------------|------------------------------------------------------|
| Unit Type                                                           | Unit                               | Patient<br>Engagement/<br>Patient-<br>Centered Care   | Patient<br>Education                                  | Care<br>Coordination                                  | Safety                                                | Service<br>Recovery                                   | Courtesy &<br>Respect                                 | Responsivene<br>ss                                    | Pain                                   | Careful<br>Listening                                 |
| Operating Room                                                      | OR                                 | N/A<br>not collected by<br>vendor                     | N/A<br>not collected by<br>vendor      | N/A<br>not collected by<br>vendor                    |
| Rehabilitation                                                      | Out-Patient Behavioral<br>Health   | NIZA                                                  | N/A<br>not collected by<br>vendor                     | N/A<br>not collected by<br>vendor      | N/A<br>not collected by<br>vendor                    |
| Ambulatory                                                          | Pain Center                        | ★ 5 of 8 qts                                          | 6 of 8 qts                                            | 4 of 8 qts                                            | 6 of 8 qts                                            | 4 of 8 ats                                            | ★ 5 of 8 qts                                          | 4 of 8 ats                                            | 4 of 8 ats                             | 4 of 8 ats                                           |
| Emergency<br>Department                                             | Emergency Dept.                    | Outperform*                                           | Outperform*                                           | Outperform                                            | Outperform *                                          | Outperform                                            | Outperform*                                           | Outperform                                            | Outperform                             | Outperform                                           |
| ·                                                                   |                                    | 6 of 8 qts<br>Outperform                              | 8 of 8 qts<br>Outperform                              | 7 of 8 qts<br>Outperform                              | 4 of 8 qts<br>Outperform *                            | 8 of 8 qts<br>Outperform                              | 7 of 8 qts<br>Outperform                              | 8 of 8 qts<br>Outperform                              | 6 of 8 qts<br>Outperform               | 7 of 8 qts<br>Outperform                             |
| Specialty<br>Practice                                               | Wound Healing<br>Institute (Wound) | 1 of 8 qts<br>Outperform                              | 5 of 8 qts<br>Outperform                              | 5 of 8 qts<br>Outperform                              | 6 of 8 qts<br>Outperform                              | 2 of 8 qts<br>Outperform                              | 8 of 8 qts<br>Outperform                              | 0 of 8 qts<br>Outperform                              | 2 of 8 qts<br>Outperform               | 3 of 8 qts<br>Outperform                             |
| Specialty<br>Practice                                               | Radiology (IntrvRad)               | 5 of 8 qts<br>Outperform*                             | 7 of 8 qts<br>Outperform*                             | 4 of 8 qts<br>Outperform                              | 4 of 8 qts<br>Outperform*                             | 4 of 8 qts<br>Outperform *                            | 3 of 8 qts<br>Outperform*                             | 4 of 8 qts<br>Outperform *                            | 5 of 8 qts<br>Outperform               | 4 of 8 qts<br>Outperform *                           |
| Specialty<br>Practice                                               | Hyperbaric                         | ★ 6 of 8 qts                                          | ★ 6 of 8 qts                                          | 7 of 8 qts                                            | 7 of 8 qts                                            | ★ 6 of 8 qts                                          | ★ 6 of 8 qts                                          | 7 of 8 qts                                            | 6 of 8 qts                             | ★ 5 of 8 qts                                         |
| Specialty<br>Practice                                               | Cardiovascular<br>(Services)       | Outperform  t  5 of 8 qts                             | Outperform  t  5 of 8 qts                             | Outperform  7 of 8 qts                                | Outperform*  7 of 8 qts                               | Outperform  to 5 of 8 qts                             | Outperform  the Gof 8 qts                             | Outperform  t  5 of 8 qts                             | Outperform  the God of 8 qts           | Outperform  the G of 8 qts                           |
| Oncology                                                            | Infusion Center/ Unit              | Outperform*                                           | Outperform*                                           | Outperform                                            | Outperform*                                           | Outperform                                            | Outperform*                                           | Outperform                                            | Outperform                             | Outperform                                           |
|                                                                     |                                    | 5 of 8 qts<br>Outperform                              | 5 of 8 qts<br>Outperform                              | 6 of 8 qts<br>Outperform                              | 5 of 8 qts<br>Outperform                              | 0 of 8 qts<br>Outperform                              | 5 of 8 qts<br>Outperform                              | 2 of 8 qts<br>Outperform                              | 7 of 8 qts<br>Outperform               | 5 of 8 qts<br>Outperform                             |
| PACU                                                                | PACU (Ambulatory<br>Surgery)       | 7 of 8 qts<br>Outperform                              | 4 of 8 qts<br>Outperform                              | 5 of 8 qts<br>Outperform                              | 6 of 8 qts<br>Outperform                              | 4 of 8 qts<br>Outperform                              | 4 of 8 qts<br>Outperform                              | 4 of 8 qts<br>Outperform                              | 2 of 8 qts<br>Outperform               | 4 of 8 qts<br>Outperform                             |
| Same Day/<br>Ambulatory<br>Procedure                                | Endoscopy                          | **************************************                | 7 of 8 qts                                            | 4 of 8 qts                                            | **************************************                | 7 of 8 qts                                            | ★ 6 of 8 qts                                          | 7 of 8 qts                                            | ************************************** | 7 of 8 qts                                           |
| Same Day/<br>Ambulatory<br>Procedure                                | ASU (Ambulatory<br>Surgery)        | Outperform N/A grouped with PACU (Ambulatory Surgery) | Outperform N/A 0 of 8 qts Outperform   | Outperform N/A grouped with PAC (Ambulatory Surgery) |
| Pre-Operative                                                       | PSA                                | N/A<br>not collected by                               | N/A<br>0                               | N/A<br>not collected by                              |
| Number of Units Outperforming in<br>Each Quality Indicator Category |                                    | vendor  8 of 9 Units Outperform                       | 8 of 9 Units Outperform                               | vendor  6 of ¶Units Outperform                        | vendor  7 of 9 Units Outperform                       | vendor  3 of 8 Units Outperform                       | 7 of 9 Units Outperform                               | vendor  4 of 9 Units Outperform                       | 6 of 9 Units<br>Outperform             | 4 of 9 Units Outperform                              |
|                                                                     |                                    | Patient Engagement/ Patient-Centered Care             |                                                       | Care Coordination                                     |                                                       | Service Recovery                                      | Courtesy &<br>Respect                                 | Responsiveness                                        | Pain                                   | Careful Listening                                    |
|                                                                     |                                    | 88.89%                                                | 88.89%                                                | 66.67%                                                | 77.78%                                                | 37.50%                                                | 77.78%                                                | 44.44%                                                | 66.67%                                 | 44.44                                                |
|                                                                     |                                    | *                                                     | *                                                     |                                                       | *                                                     |                                                       | *                                                     |                                                       |                                        |                                                      |