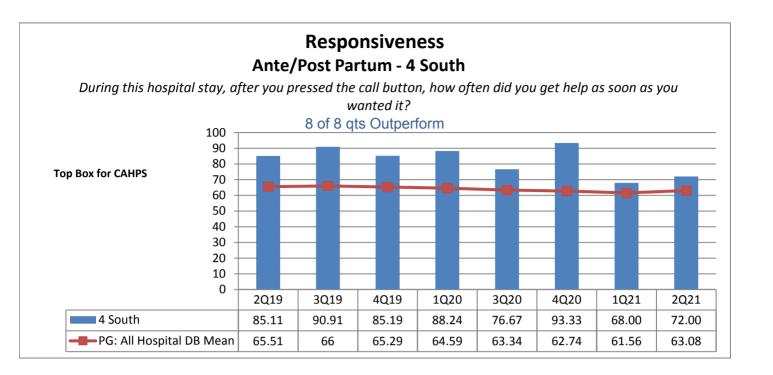

|                                                                  | Phelps Hospital       |                                                     |                                           |                                   |                                           |                                   |                                   |                                   |                                           |  |
|------------------------------------------------------------------|-----------------------|-----------------------------------------------------|-------------------------------------------|-----------------------------------|-------------------------------------------|-----------------------------------|-----------------------------------|-----------------------------------|-------------------------------------------|--|
| Unit Type                                                        | Unit                  | Patient<br>Engagement/<br>Patient-<br>Centered Care | Service<br>Recovery                       | Courtesy &<br>Respect             | Responsive-<br>ness                       | Care<br>Coordination              | Careful<br>Listening              | Patient<br>Education              | Safety                                    |  |
| Surgical                                                         | 2 Center Ortho        | 8 of 8 qts                                          | 6 of 8 qts                                | 5 of 8 qts                        | 7 of 8 qts                                | 6 of 8 qts                        | 6 of 8 qts                        | 7 of 8 qts                        | 4 of 8 qts                                |  |
| Rehabilitation                                                   | 2 Center Rehab        | Outperform  3 of 8 qts Outperform                   | Outperform  2 of 8 qts Outperform         | Outperform  3 of 8 qts Outperform | Outperform  3 of 8 qts Outperform         | Outperform  3 of 8 qts Outperform | Outperform  5 of 8 qts Outperform | Outperform  2 of 8 qts Outperform | Outperform  2 of 8 qts Outperform         |  |
| Med-Surg                                                         | 2 North               | 3 of 8 qts<br>Outperform                            | 4 of 8 qts<br>Outperform                  | 5 of 8 qts<br>Outperform          | 3 of 8 qts<br>Outperform                  | 7 of 8 qts Outperform             | 6 of 8 qts Outperform             | 4 of 8 qts<br>Outperform          | 3 of 8 qts Outperform                     |  |
| Med-Surg                                                         | 3 North               | 6 of 8 qts Outperform                               | 6 of 8 qts<br>Outperform                  | 6 of 8 qts<br>Outperform          | 6 of 8 qts<br>Outperform                  | 7 of 8 qts<br>Outperform          | 5 of 8 qts<br>Outperform          | 6 of 8 qts<br>Outperform          | 6 of 8 qts<br>Outperform                  |  |
| Medical                                                          | 5 North               | 4 of 8 qts<br>Outperform                            | 6 of 8 qts<br>Outperform                  | 4 of 8 qts<br>Outperform          | 1 of 8 qts<br>Outperform                  | 6 of 8 qts<br>Outperform          | 4 of 8 qts<br>Outperform          | 5 of 8 qts<br>Outperform          | 1 of 8 qts<br>Outperform                  |  |
| Step Down                                                        | 5 South               | 2 of 8 qts<br>Outperform                            | 1 of 8 qts<br>Outperform                  | 5 of 8 qts<br>Outperform          | 3 of 8 qts<br>Outperform                  | 0 of 8 qts<br>Outperform          | 3 of 8 qts<br>Outperform          | 0 of 8 qts<br>Outperform          | 1 of 8 qts<br>Outperform                  |  |
| Critical Care                                                    | ICU CritCare          | 5 of 8 qts<br>Outperform                            | 4 of 8 qts<br>Outperform                  | 6 of 8 qts<br>Outperform          | 6 of 8 qts<br>Outperform                  | 6 of 8 qts<br>Outperform          | 6 of 8 qts<br>Outperform          | 6 of 8 qts<br>Outperform          | 6 of 8 qts<br>Outperform                  |  |
| Labor &<br>Delivery                                              | Labor and<br>Delivery | N/A not collected by vendor                         | N/A not collected by vendor               | N/A not collected by vendor       | N/A not collected by vendor               | N/A not collected by vendor       | N/A not collected by vendor       | N/A not collected by vendor       | N/A not collected by vendor               |  |
| Ante/Post<br>Partum                                              | 4 South               | 6 of 8 qts Outperform                               | 7 of 8 qts<br>Outperform                  | 6 of 8 qts<br>Outperform          | 8 of 8 qts<br>Outperform                  | 6 of 8 qts<br>Outperform          | 4 of 8 qts<br>Outperform          | 8 of 8 qts<br>Outperform          | 6 of 8 qts<br>Outperform                  |  |
| Pediatrics                                                       | Pediatrics            | N/A not collected by vendor                         | N/A not collected by vendor               | N/A not collected by vendor       | N/A not collected by vendor               | N/A not collected by vendor       | N/A not collected by vendor       | N/A not collected by vendor       | N/A not collected by vendor               |  |
| Psychiatric                                                      | 1 South               | 1 of 8 qts<br>Outperform                            | 3 of 8 qts<br>Outperform                  | 3 of 8 qts<br>Outperform          | 3 of 8 qts<br>Outperform                  | 3 of 8 qts<br>Outperform          | 2 of 8 qts<br>Outperform          | 1 of 8 qts<br>Outperform          | 3 of 8 qts<br>Outperform                  |  |
| Psychiatric                                                      | 2 South               | 4 of 8 qts<br>Outperform                            | 7 of 8 qts<br>Outperform                  | 5 of 8 qts<br>Outperform          | 6 of 8 qts<br>Outperform                  | 5 of 8 qts<br>Outperform          | 5 of 8 qts<br>Outperform          | 6 of 8 qts<br>Outperform          | 5 of 8 qts<br>Outperform                  |  |
| Number of Units Outperforming in Each Quality Indicator Category |                       | <b>4</b> of <b>10</b> Units<br>Outperform           | <b>5</b> of <b>10</b> Units<br>Outperform | 7 of 10 Units Outperform          | <b>5</b> of <b>10</b> Units<br>Outperform | 7 of 10 Units Outperform          | 6 of 10 Units<br>Outperform       | 6 of 10 Units Outperform          | <b>4</b> of <b>10</b> Units<br>Outperform |  |