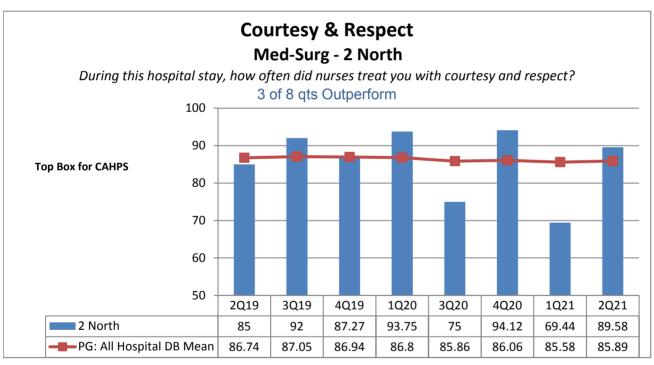

|                                                                  | Phelps Hospital       |                                                     |                                           |                                   |                                           |                                   |                                   |                                   |                                           |  |
|------------------------------------------------------------------|-----------------------|-----------------------------------------------------|-------------------------------------------|-----------------------------------|-------------------------------------------|-----------------------------------|-----------------------------------|-----------------------------------|-------------------------------------------|--|
| Unit Type                                                        | Unit                  | Patient<br>Engagement/<br>Patient-<br>Centered Care | Service<br>Recovery                       | Courtesy &<br>Respect             | Responsive-<br>ness                       | Care<br>Coordination              | Careful<br>Listening              | Patient<br>Education              | Safety                                    |  |
| Surgical                                                         | 2 Center Ortho        | 8 of 8 qts                                          | 6 of 8 qts                                | 5 of 8 qts                        | 7 of 8 qts                                | 6 of 8 qts                        | 6 of 8 qts                        | 7 of 8 qts                        | 4 of 8 qts                                |  |
| Rehabilitation                                                   | 2 Center Rehab        | Outperform  3 of 8 qts Outperform                   | Outperform  2 of 8 qts Outperform         | Outperform  3 of 8 qts Outperform | Outperform  3 of 8 qts Outperform         | Outperform  3 of 8 qts Outperform | Outperform  5 of 8 qts Outperform | Outperform  2 of 8 qts Outperform | Outperform  2 of 8 qts Outperform         |  |
| Med-Surg                                                         | 2 North               | 3 of 8 qts<br>Outperform                            | 4 of 8 qts<br>Outperform                  | 5 of 8 qts<br>Outperform          | 3 of 8 qts<br>Outperform                  | 7 of 8 qts Outperform             | 6 of 8 qts Outperform             | 4 of 8 qts<br>Outperform          | 3 of 8 qts Outperform                     |  |
| Med-Surg                                                         | 3 North               | 6 of 8 qts Outperform                               | 6 of 8 qts<br>Outperform                  | 6 of 8 qts<br>Outperform          | 6 of 8 qts<br>Outperform                  | 7 of 8 qts<br>Outperform          | 5 of 8 qts<br>Outperform          | 6 of 8 qts<br>Outperform          | 6 of 8 qts<br>Outperform                  |  |
| Medical                                                          | 5 North               | 4 of 8 qts<br>Outperform                            | 6 of 8 qts<br>Outperform                  | 4 of 8 qts<br>Outperform          | 1 of 8 qts<br>Outperform                  | 6 of 8 qts<br>Outperform          | 4 of 8 qts<br>Outperform          | 5 of 8 qts<br>Outperform          | 1 of 8 qts<br>Outperform                  |  |
| Step Down                                                        | 5 South               | 2 of 8 qts<br>Outperform                            | 1 of 8 qts<br>Outperform                  | 5 of 8 qts<br>Outperform          | 3 of 8 qts<br>Outperform                  | 0 of 8 qts<br>Outperform          | 3 of 8 qts<br>Outperform          | 0 of 8 qts<br>Outperform          | 1 of 8 qts<br>Outperform                  |  |
| Critical Care                                                    | ICU CritCare          | 5 of 8 qts<br>Outperform                            | 4 of 8 qts<br>Outperform                  | 6 of 8 qts<br>Outperform          | 6 of 8 qts<br>Outperform                  | 6 of 8 qts<br>Outperform          | 6 of 8 qts<br>Outperform          | 6 of 8 qts<br>Outperform          | 6 of 8 qts<br>Outperform                  |  |
| Labor &<br>Delivery                                              | Labor and<br>Delivery | N/A not collected by vendor                         | N/A not collected by vendor               | N/A not collected by vendor       | N/A not collected by vendor               | N/A not collected by vendor       | N/A not collected by vendor       | N/A not collected by vendor       | N/A not collected by vendor               |  |
| Ante/Post<br>Partum                                              | 4 South               | 6 of 8 qts Outperform                               | 7 of 8 qts<br>Outperform                  | 6 of 8 qts<br>Outperform          | 8 of 8 qts<br>Outperform                  | 6 of 8 qts<br>Outperform          | 4 of 8 qts<br>Outperform          | 8 of 8 qts<br>Outperform          | 6 of 8 qts<br>Outperform                  |  |
| Pediatrics                                                       | Pediatrics            | N/A not collected by vendor                         | N/A not collected by vendor               | N/A not collected by vendor       | N/A not collected by vendor               | N/A not collected by vendor       | N/A not collected by vendor       | N/A not collected by vendor       | N/A not collected by vendor               |  |
| Psychiatric                                                      | 1 South               | 1 of 8 qts<br>Outperform                            | 3 of 8 qts<br>Outperform                  | 3 of 8 qts<br>Outperform          | 3 of 8 qts<br>Outperform                  | 3 of 8 qts<br>Outperform          | 2 of 8 qts<br>Outperform          | 1 of 8 qts<br>Outperform          | 3 of 8 qts<br>Outperform                  |  |
| Psychiatric                                                      | 2 South               | 4 of 8 qts<br>Outperform                            | 7 of 8 qts<br>Outperform                  | 5 of 8 qts<br>Outperform          | 6 of 8 qts<br>Outperform                  | 5 of 8 qts<br>Outperform          | 5 of 8 qts<br>Outperform          | 6 of 8 qts<br>Outperform          | 5 of 8 qts<br>Outperform                  |  |
| Number of Units Outperforming in Each Quality Indicator Category |                       | <b>4</b> of <b>10</b> Units<br>Outperform           | <b>5</b> of <b>10</b> Units<br>Outperform | 7 of 10 Units Outperform          | <b>5</b> of <b>10</b> Units<br>Outperform | 7 of 10 Units Outperform          | 6 of 10 Units<br>Outperform       | 6 of 10 Units Outperform          | <b>4</b> of <b>10</b> Units<br>Outperform |  |