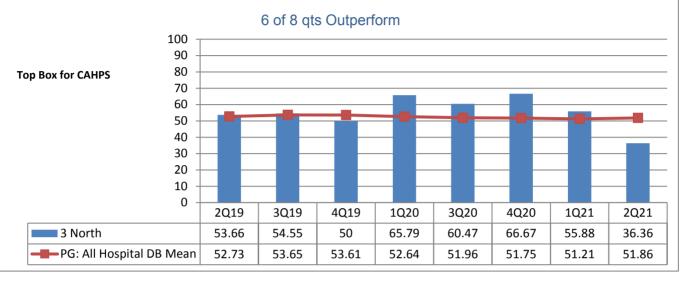

### **Category 2: Patient Education**

Majority of the units continue to outperform the benchmark (all hospitals mean) the majority of the time. Increased to 89%

## Patient Education Med-Surg - 3 North

When I left the hospital, I had a good understanding of the things I was responsible for in managing my health.

| Phelps Hospital  * less than 8 quarters of data                     |                                    |                                                       |                                                       |                                                       |                                                       |                                                       |                                                       |                                                       |                                        |                                                      |
|---------------------------------------------------------------------|------------------------------------|-------------------------------------------------------|-------------------------------------------------------|-------------------------------------------------------|-------------------------------------------------------|-------------------------------------------------------|-------------------------------------------------------|-------------------------------------------------------|----------------------------------------|------------------------------------------------------|
| Unit Type                                                           | Unit                               | Patient<br>Engagement/<br>Patient-<br>Centered Care   | Patient<br>Education                                  | Care<br>Coordination                                  | Safety                                                | Service<br>Recovery                                   | Courtesy &<br>Respect                                 | Responsivene<br>ss                                    | Pain                                   | Careful<br>Listening                                 |
| Operating Room                                                      | OR                                 | N/A<br>not collected by<br>vendor                     | N/A<br>not collected by<br>vendor      | N/A<br>not collected by<br>vendor                    |
| Rehabilitation                                                      | Out-Patient Behavioral<br>Health   | NIZA                                                  | N/A<br>not collected by<br>vendor                     | N/A<br>not collected by<br>vendor      | N/A<br>not collected by<br>vendor                    |
| Ambulatory                                                          | Pain Center                        | ★ 5 of 8 qts                                          | 6 of 8 qts                                            | 4 of 8 qts                                            | 6 of 8 qts                                            | 4 of 8 ats                                            | ★ 5 of 8 qts                                          | 4 of 8 ats                                            | 4 of 8 ats                             | 4 of 8 ats                                           |
| Emergency<br>Department                                             | Emergency Dept.                    | Outperform*                                           | Outperform*                                           | Outperform                                            | Outperform *                                          | Outperform                                            | Outperform*                                           | Outperform                                            | Outperform                             | Outperform                                           |
| ·                                                                   |                                    | 6 of 8 qts<br>Outperform                              | 8 of 8 qts<br>Outperform                              | 7 of 8 qts<br>Outperform                              | 4 of 8 qts<br>Outperform *                            | 8 of 8 qts<br>Outperform                              | 7 of 8 qts<br>Outperform                              | 8 of 8 qts<br>Outperform                              | 6 of 8 qts<br>Outperform               | 7 of 8 qts<br>Outperform                             |
| Specialty<br>Practice                                               | Wound Healing<br>Institute (Wound) | 1 of 8 qts<br>Outperform                              | 5 of 8 qts<br>Outperform                              | 5 of 8 qts<br>Outperform                              | 6 of 8 qts<br>Outperform                              | 2 of 8 qts<br>Outperform                              | 8 of 8 qts<br>Outperform                              | 0 of 8 qts<br>Outperform                              | 2 of 8 qts<br>Outperform               | 3 of 8 qts<br>Outperform                             |
| Specialty<br>Practice                                               | Radiology (IntrvRad)               | 5 of 8 qts<br>Outperform*                             | 7 of 8 qts<br>Outperform*                             | 4 of 8 qts<br>Outperform                              | 4 of 8 qts<br>Outperform*                             | 4 of 8 qts<br>Outperform *                            | 3 of 8 qts<br>Outperform*                             | 4 of 8 qts<br>Outperform *                            | 5 of 8 qts<br>Outperform               | 4 of 8 qts<br>Outperform *                           |
| Specialty<br>Practice                                               | Hyperbaric                         | ★ 6 of 8 qts                                          | ★ 6 of 8 qts                                          | 7 of 8 qts                                            | 7 of 8 qts                                            | ★ 6 of 8 qts                                          | ★ 6 of 8 qts                                          | 7 of 8 qts                                            | 6 of 8 qts                             | ★ 5 of 8 qts                                         |
| Specialty<br>Practice                                               | Cardiovascular<br>(Services)       | Outperform  t  5 of 8 qts                             | Outperform  t  5 of 8 qts                             | Outperform  7 of 8 qts                                | Outperform*  7 of 8 qts                               | Outperform  to 5 of 8 qts                             | Outperform  the Gof 8 qts                             | Outperform  t  5 of 8 qts                             | Outperform  the God of 8 qts           | Outperform  the G of 8 qts                           |
| Oncology                                                            | Infusion Center/ Unit              | Outperform*                                           | Outperform*                                           | Outperform                                            | Outperform*                                           | Outperform                                            | Outperform*                                           | Outperform                                            | Outperform                             | Outperform                                           |
|                                                                     |                                    | 5 of 8 qts<br>Outperform                              | 5 of 8 qts<br>Outperform                              | 6 of 8 qts<br>Outperform                              | 5 of 8 qts<br>Outperform                              | 0 of 8 qts<br>Outperform                              | 5 of 8 qts<br>Outperform                              | 2 of 8 qts<br>Outperform                              | 7 of 8 qts<br>Outperform               | 5 of 8 qts<br>Outperform                             |
| PACU                                                                | PACU (Ambulatory<br>Surgery)       | 7 of 8 qts<br>Outperform                              | 4 of 8 qts<br>Outperform                              | 5 of 8 qts<br>Outperform                              | 6 of 8 qts<br>Outperform                              | 4 of 8 qts<br>Outperform                              | 4 of 8 qts<br>Outperform                              | 4 of 8 qts<br>Outperform                              | 2 of 8 qts<br>Outperform               | 4 of 8 qts<br>Outperform                             |
| Same Day/<br>Ambulatory<br>Procedure                                | Endoscopy                          | **************************************                | 7 of 8 qts                                            | 4 of 8 qts                                            | **************************************                | 7 of 8 qts                                            | ★ 6 of 8 qts                                          | 7 of 8 qts                                            | ************************************** | 7 of 8 qts                                           |
| Same Day/<br>Ambulatory<br>Procedure                                | ASU (Ambulatory<br>Surgery)        | Outperform N/A grouped with PACU (Ambulatory Surgery) | Outperform N/A 0 of 8 qts Outperform   | Outperform N/A grouped with PAC (Ambulatory Surgery) |
| Pre-Operative                                                       | PSA                                | N/A<br>not collected by                               | N/A<br>0                               | N/A<br>not collected by                              |
| Number of Units Outperforming in<br>Each Quality Indicator Category |                                    | vendor  8 of 9 Units Outperform                       | 8 of 9 Units Outperform                               | vendor  6 of ¶Units Outperform                        | vendor  7 of 9 Units Outperform                       | vendor  3 of 8 Units Outperform                       | 7 of 9 Units Outperform                               | vendor  4 of 9 Units Outperform                       | 6 of 9 Units<br>Outperform             | 4 of 9 Units Outperform                              |
|                                                                     |                                    | Patient Engagement/ Patient-Centered Care             |                                                       | Care Coordination                                     |                                                       | Service Recovery                                      | Courtesy &<br>Respect                                 | Responsiveness                                        | Pain                                   | Careful Listening                                    |
|                                                                     |                                    | 88.89%                                                | 88.89%                                                | 66.67%                                                | 77.78%                                                | 37.50%                                                | 77.78%                                                | 44.44%                                                | 66.67%                                 | 44.44                                                |
|                                                                     |                                    | *                                                     | *                                                     |                                                       | *                                                     |                                                       | *                                                     |                                                       |                                        |                                                      |