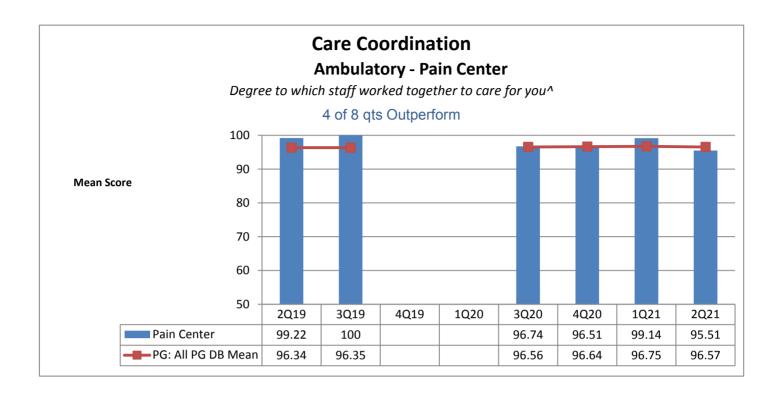

4Q19

1Q20

3Q20

100

98.94

4Q20

100

98.96

1Q21

100

99.02

2Q21

100

99

50

Pain Center

-PG: All PG DB Mean

2Q19

100

98.97

3Q19

100

98.97