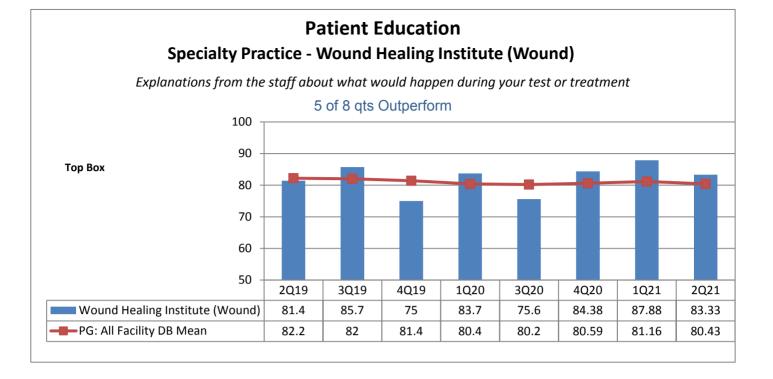

### **Category 2: Patient Education**

Majority of the units continue to outperform the benchmark (all hospitals mean) the majority of the time. Increased to 89%