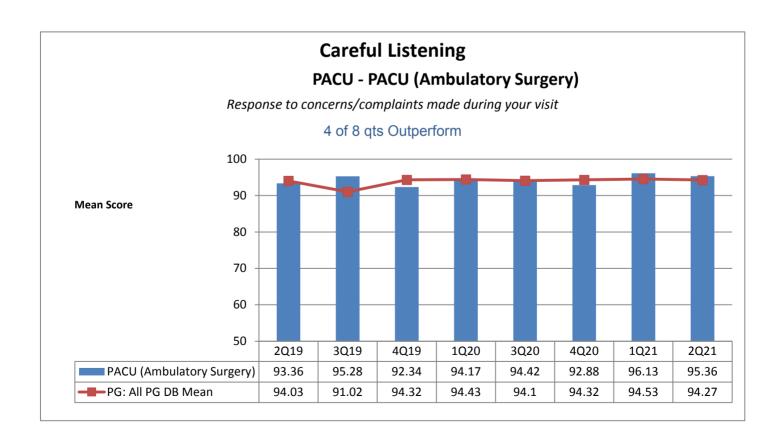

## Patient Education Med-Surg - 3 North

When I left the hospital, I had a good understanding of the things I was responsible for in managing my health.

| Phelps Hospital  * less than 8 quarters of data                     |                                    |                                                       |                                                       |                                                       |                                                       |                                                       |                                                       |                                                       |                                        |                                                      |
|---------------------------------------------------------------------|------------------------------------|-------------------------------------------------------|-------------------------------------------------------|-------------------------------------------------------|-------------------------------------------------------|-------------------------------------------------------|-------------------------------------------------------|-------------------------------------------------------|----------------------------------------|------------------------------------------------------|
| Unit Type                                                           | Unit                               | Patient<br>Engagement/<br>Patient-<br>Centered Care   | Patient<br>Education                                  | Care<br>Coordination                                  | Safety                                                | Service<br>Recovery                                   | Courtesy &<br>Respect                                 | Responsivene<br>ss                                    | Pain                                   | Careful<br>Listening                                 |
| Operating Room                                                      | OR                                 | N/A<br>not collected by<br>vendor                     | N/A<br>not collected by<br>vendor      | N/A<br>not collected by<br>vendor                    |
| Rehabilitation                                                      | Out-Patient Behavioral<br>Health   | NIZA                                                  | N/A<br>not collected by<br>vendor                     | N/A<br>not collected by<br>vendor      | N/A<br>not collected by<br>vendor                    |
| Ambulatory                                                          | Pain Center                        | ★ 5 of 8 qts                                          | 6 of 8 qts                                            | 4 of 8 qts                                            | 6 of 8 qts                                            | 4 of 8 ats                                            | ★ 5 of 8 qts                                          | 4 of 8 ats                                            | 4 of 8 ats                             | 4 of 8 ats                                           |
| Emergency<br>Department                                             | Emergency Dept.                    | Outperform*                                           | Outperform*                                           | Outperform                                            | Outperform *                                          | Outperform                                            | Outperform*                                           | Outperform                                            | Outperform                             | Outperform                                           |
| ·                                                                   |                                    | 6 of 8 qts<br>Outperform                              | 8 of 8 qts<br>Outperform                              | 7 of 8 qts<br>Outperform                              | 4 of 8 qts<br>Outperform *                            | 8 of 8 qts<br>Outperform                              | 7 of 8 qts<br>Outperform                              | 8 of 8 qts<br>Outperform                              | 6 of 8 qts<br>Outperform               | 7 of 8 qts<br>Outperform                             |
| Specialty<br>Practice                                               | Wound Healing<br>Institute (Wound) | 1 of 8 qts<br>Outperform                              | 5 of 8 qts<br>Outperform                              | 5 of 8 qts<br>Outperform                              | 6 of 8 qts<br>Outperform                              | 2 of 8 qts<br>Outperform                              | 8 of 8 qts<br>Outperform                              | 0 of 8 qts<br>Outperform                              | 2 of 8 qts<br>Outperform               | 3 of 8 qts<br>Outperform                             |
| Specialty<br>Practice                                               | Radiology (IntrvRad)               | 5 of 8 qts<br>Outperform*                             | 7 of 8 qts<br>Outperform*                             | 4 of 8 qts<br>Outperform                              | 4 of 8 qts<br>Outperform*                             | 4 of 8 qts<br>Outperform *                            | 3 of 8 qts<br>Outperform*                             | 4 of 8 qts<br>Outperform *                            | 5 of 8 qts<br>Outperform               | 4 of 8 qts<br>Outperform *                           |
| Specialty<br>Practice                                               | Hyperbaric                         | ★ 6 of 8 qts                                          | ★ 6 of 8 qts                                          | 7 of 8 qts                                            | 7 of 8 qts                                            | ★ 6 of 8 qts                                          | ★ 6 of 8 qts                                          | 7 of 8 qts                                            | 6 of 8 qts                             | ★ 5 of 8 qts                                         |
| Specialty<br>Practice                                               | Cardiovascular<br>(Services)       | Outperform  t  5 of 8 qts                             | Outperform  t  5 of 8 qts                             | Outperform  7 of 8 qts                                | Outperform*  7 of 8 qts                               | Outperform  to 5 of 8 qts                             | Outperform  the Gof 8 qts                             | Outperform  t  5 of 8 qts                             | Outperform  the God of 8 qts           | Outperform  the G of 8 qts                           |
| Oncology                                                            | Infusion Center/ Unit              | Outperform*                                           | Outperform*                                           | Outperform                                            | Outperform*                                           | Outperform                                            | Outperform*                                           | Outperform                                            | Outperform                             | Outperform                                           |
|                                                                     |                                    | 5 of 8 qts<br>Outperform                              | 5 of 8 qts<br>Outperform                              | 6 of 8 qts<br>Outperform                              | 5 of 8 qts<br>Outperform                              | 0 of 8 qts<br>Outperform                              | 5 of 8 qts<br>Outperform                              | 2 of 8 qts<br>Outperform                              | 7 of 8 qts<br>Outperform               | 5 of 8 qts<br>Outperform                             |
| PACU                                                                | PACU (Ambulatory<br>Surgery)       | 7 of 8 qts<br>Outperform                              | 4 of 8 qts<br>Outperform                              | 5 of 8 qts<br>Outperform                              | 6 of 8 qts<br>Outperform                              | 4 of 8 qts<br>Outperform                              | 4 of 8 qts<br>Outperform                              | 4 of 8 qts<br>Outperform                              | 2 of 8 qts<br>Outperform               | 4 of 8 qts<br>Outperform                             |
| Same Day/<br>Ambulatory<br>Procedure                                | Endoscopy                          | **************************************                | 7 of 8 qts                                            | 4 of 8 qts                                            | **************************************                | 7 of 8 qts                                            | ★ 6 of 8 qts                                          | 7 of 8 qts                                            | ************************************** | 7 of 8 qts                                           |
| Same Day/<br>Ambulatory<br>Procedure                                | ASU (Ambulatory<br>Surgery)        | Outperform N/A grouped with PACU (Ambulatory Surgery) | Outperform N/A 0 of 8 qts Outperform   | Outperform N/A grouped with PAC (Ambulatory Surgery) |
| Pre-Operative                                                       | PSA                                | N/A<br>not collected by                               | N/A<br>0                               | N/A<br>not collected by                              |
| Number of Units Outperforming in<br>Each Quality Indicator Category |                                    | vendor  8 of 9 Units Outperform                       | 8 of 9 Units Outperform                               | vendor  6 of ¶Units Outperform                        | vendor  7 of 9 Units Outperform                       | vendor  3 of 8 Units Outperform                       | 7 of 9 Units Outperform                               | vendor  4 of 9 Units Outperform                       | 6 of 9 Units<br>Outperform             | 4 of 9 Units Outperform                              |
|                                                                     |                                    | Patient Engagement/ Patient-Centered Care             |                                                       | Care Coordination                                     |                                                       | Service Recovery                                      | Courtesy &<br>Respect                                 | Responsiveness                                        | Pain                                   | Careful Listening                                    |
|                                                                     |                                    | 88.89%                                                | 88.89%                                                | 66.67%                                                | 77.78%                                                | 37.50%                                                | 77.78%                                                | 44.44%                                                | 66.67%                                 | 44.44                                                |
|                                                                     |                                    | *                                                     | *                                                     |                                                       | *                                                     |                                                       | *                                                     |                                                       |                                        |                                                      |