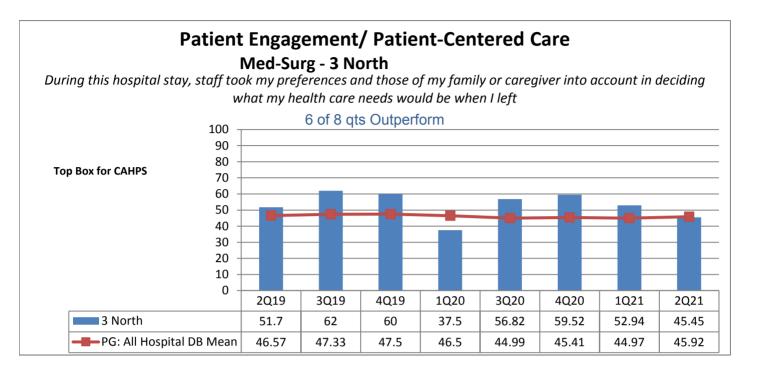

|                                                                  | Phelps Hospital       |                                                     |                                           |                                   |                                           |                                   |                                   |                                   |                                           |  |
|------------------------------------------------------------------|-----------------------|-----------------------------------------------------|-------------------------------------------|-----------------------------------|-------------------------------------------|-----------------------------------|-----------------------------------|-----------------------------------|-------------------------------------------|--|
| Unit Type                                                        | Unit                  | Patient<br>Engagement/<br>Patient-<br>Centered Care | Service<br>Recovery                       | Courtesy &<br>Respect             | Responsive-<br>ness                       | Care<br>Coordination              | Careful<br>Listening              | Patient<br>Education              | Safety                                    |  |
| Surgical                                                         | 2 Center Ortho        | 8 of 8 qts                                          | 6 of 8 qts                                | 5 of 8 qts                        | 7 of 8 qts                                | 6 of 8 qts                        | 6 of 8 qts                        | 7 of 8 qts                        | 4 of 8 qts                                |  |
| Rehabilitation                                                   | 2 Center Rehab        | Outperform  3 of 8 qts Outperform                   | Outperform  2 of 8 qts Outperform         | Outperform  3 of 8 qts Outperform | Outperform  3 of 8 qts Outperform         | Outperform  3 of 8 qts Outperform | Outperform  5 of 8 qts Outperform | Outperform  2 of 8 qts Outperform | Outperform  2 of 8 qts Outperform         |  |
| Med-Surg                                                         | 2 North               | 3 of 8 qts<br>Outperform                            | 4 of 8 qts<br>Outperform                  | 5 of 8 qts<br>Outperform          | 3 of 8 qts<br>Outperform                  | 7 of 8 qts Outperform             | 6 of 8 qts Outperform             | 4 of 8 qts<br>Outperform          | 3 of 8 qts Outperform                     |  |
| Med-Surg                                                         | 3 North               | 6 of 8 qts Outperform                               | 6 of 8 qts<br>Outperform                  | 6 of 8 qts<br>Outperform          | 6 of 8 qts<br>Outperform                  | 7 of 8 qts<br>Outperform          | 5 of 8 qts<br>Outperform          | 6 of 8 qts<br>Outperform          | 6 of 8 qts<br>Outperform                  |  |
| Medical                                                          | 5 North               | 4 of 8 qts<br>Outperform                            | 6 of 8 qts<br>Outperform                  | 4 of 8 qts<br>Outperform          | 1 of 8 qts<br>Outperform                  | 6 of 8 qts<br>Outperform          | 4 of 8 qts<br>Outperform          | 5 of 8 qts<br>Outperform          | 1 of 8 qts<br>Outperform                  |  |
| Step Down                                                        | 5 South               | 2 of 8 qts<br>Outperform                            | 1 of 8 qts<br>Outperform                  | 5 of 8 qts<br>Outperform          | 3 of 8 qts<br>Outperform                  | 0 of 8 qts<br>Outperform          | 3 of 8 qts<br>Outperform          | 0 of 8 qts<br>Outperform          | 1 of 8 qts<br>Outperform                  |  |
| Critical Care                                                    | ICU CritCare          | 5 of 8 qts<br>Outperform                            | 4 of 8 qts<br>Outperform                  | 6 of 8 qts<br>Outperform          | 6 of 8 qts<br>Outperform                  | 6 of 8 qts<br>Outperform          | 6 of 8 qts<br>Outperform          | 6 of 8 qts<br>Outperform          | 6 of 8 qts<br>Outperform                  |  |
| Labor &<br>Delivery                                              | Labor and<br>Delivery | N/A not collected by vendor                         | N/A not collected by vendor               | N/A not collected by vendor       | N/A not collected by vendor               | N/A not collected by vendor       | N/A not collected by vendor       | N/A not collected by vendor       | N/A not collected by vendor               |  |
| Ante/Post<br>Partum                                              | 4 South               | 6 of 8 qts Outperform                               | 7 of 8 qts<br>Outperform                  | 6 of 8 qts<br>Outperform          | 8 of 8 qts<br>Outperform                  | 6 of 8 qts<br>Outperform          | 4 of 8 qts<br>Outperform          | 8 of 8 qts<br>Outperform          | 6 of 8 qts<br>Outperform                  |  |
| Pediatrics                                                       | Pediatrics            | N/A not collected by vendor                         | N/A not collected by vendor               | N/A not collected by vendor       | N/A not collected by vendor               | N/A not collected by vendor       | N/A not collected by vendor       | N/A not collected by vendor       | N/A not collected by vendor               |  |
| Psychiatric                                                      | 1 South               | 1 of 8 qts<br>Outperform                            | 3 of 8 qts<br>Outperform                  | 3 of 8 qts<br>Outperform          | 3 of 8 qts<br>Outperform                  | 3 of 8 qts<br>Outperform          | 2 of 8 qts<br>Outperform          | 1 of 8 qts<br>Outperform          | 3 of 8 qts<br>Outperform                  |  |
| Psychiatric                                                      | 2 South               | 4 of 8 qts<br>Outperform                            | 7 of 8 qts<br>Outperform                  | 5 of 8 qts<br>Outperform          | 6 of 8 qts<br>Outperform                  | 5 of 8 qts<br>Outperform          | 5 of 8 qts<br>Outperform          | 6 of 8 qts<br>Outperform          | 5 of 8 qts<br>Outperform                  |  |
| Number of Units Outperforming in Each Quality Indicator Category |                       | <b>4</b> of <b>10</b> Units<br>Outperform           | <b>5</b> of <b>10</b> Units<br>Outperform | 7 of 10 Units Outperform          | <b>5</b> of <b>10</b> Units<br>Outperform | 7 of 10 Units Outperform          | 6 of 10 Units<br>Outperform       | 6 of 10 Units Outperform          | <b>4</b> of <b>10</b> Units<br>Outperform |  |

## Patient Education Med-Surg - 3 North

When I left the hospital, I had a good understanding of the things I was responsible for in managing my health.

| Phelps Hospital  * less than 8 quarters of data                     |                                    |                                                       |                                                       |                                                       |                                                       |                                                       |                                                       |                                                       |                                        |                                                      |
|---------------------------------------------------------------------|------------------------------------|-------------------------------------------------------|-------------------------------------------------------|-------------------------------------------------------|-------------------------------------------------------|-------------------------------------------------------|-------------------------------------------------------|-------------------------------------------------------|----------------------------------------|------------------------------------------------------|
| Unit Type                                                           | Unit                               | Patient<br>Engagement/<br>Patient-<br>Centered Care   | Patient<br>Education                                  | Care<br>Coordination                                  | Safety                                                | Service<br>Recovery                                   | Courtesy &<br>Respect                                 | Responsivene<br>ss                                    | Pain                                   | Careful<br>Listening                                 |
| Operating Room                                                      | OR                                 | N/A<br>not collected by<br>vendor                     | N/A<br>not collected by<br>vendor      | N/A<br>not collected by<br>vendor                    |
| Rehabilitation                                                      | Out-Patient Behavioral<br>Health   | NIZA                                                  | N/A<br>not collected by<br>vendor                     | N/A<br>not collected by<br>vendor      | N/A<br>not collected by<br>vendor                    |
| Ambulatory                                                          | Pain Center                        | ★ 5 of 8 qts                                          | 6 of 8 qts                                            | 4 of 8 qts                                            | 6 of 8 qts                                            | 4 of 8 ats                                            | ★ 5 of 8 qts                                          | 4 of 8 ats                                            | 4 of 8 ats                             | 4 of 8 ats                                           |
| Emergency<br>Department                                             | Emergency Dept.                    | Outperform*                                           | Outperform*                                           | Outperform                                            | Outperform *                                          | Outperform                                            | Outperform*                                           | Outperform                                            | Outperform                             | Outperform                                           |
| ·                                                                   |                                    | 6 of 8 qts<br>Outperform                              | 8 of 8 qts<br>Outperform                              | 7 of 8 qts<br>Outperform                              | 4 of 8 qts<br>Outperform *                            | 8 of 8 qts<br>Outperform                              | 7 of 8 qts<br>Outperform                              | 8 of 8 qts<br>Outperform                              | 6 of 8 qts<br>Outperform               | 7 of 8 qts<br>Outperform                             |
| Specialty<br>Practice                                               | Wound Healing<br>Institute (Wound) | 1 of 8 qts<br>Outperform                              | 5 of 8 qts<br>Outperform                              | 5 of 8 qts<br>Outperform                              | 6 of 8 qts<br>Outperform                              | 2 of 8 qts<br>Outperform                              | 8 of 8 qts<br>Outperform                              | 0 of 8 qts<br>Outperform                              | 2 of 8 qts<br>Outperform               | 3 of 8 qts<br>Outperform                             |
| Specialty<br>Practice                                               | Radiology (IntrvRad)               | 5 of 8 qts<br>Outperform*                             | 7 of 8 qts<br>Outperform*                             | 4 of 8 qts<br>Outperform                              | 4 of 8 qts<br>Outperform*                             | 4 of 8 qts<br>Outperform *                            | 3 of 8 qts<br>Outperform*                             | 4 of 8 qts<br>Outperform *                            | 5 of 8 qts<br>Outperform               | 4 of 8 qts<br>Outperform *                           |
| Specialty<br>Practice                                               | Hyperbaric                         | ★ 6 of 8 qts                                          | ★ 6 of 8 qts                                          | 7 of 8 qts                                            | 7 of 8 qts                                            | ★ 6 of 8 qts                                          | ★ 6 of 8 qts                                          | 7 of 8 qts                                            | 6 of 8 qts                             | ★ 5 of 8 qts                                         |
| Specialty<br>Practice                                               | Cardiovascular<br>(Services)       | Outperform  t  5 of 8 qts                             | Outperform  t  5 of 8 qts                             | Outperform  7 of 8 qts                                | Outperform*  7 of 8 qts                               | Outperform  to 5 of 8 qts                             | Outperform  the Gof 8 qts                             | Outperform  t  5 of 8 qts                             | Outperform  the God of 8 qts           | Outperform  the G of 8 qts                           |
| Oncology                                                            | Infusion Center/ Unit              | Outperform*                                           | Outperform*                                           | Outperform                                            | Outperform*                                           | Outperform                                            | Outperform*                                           | Outperform                                            | Outperform                             | Outperform                                           |
|                                                                     |                                    | 5 of 8 qts<br>Outperform                              | 5 of 8 qts<br>Outperform                              | 6 of 8 qts<br>Outperform                              | 5 of 8 qts<br>Outperform                              | 0 of 8 qts<br>Outperform                              | 5 of 8 qts<br>Outperform                              | 2 of 8 qts<br>Outperform                              | 7 of 8 qts<br>Outperform               | 5 of 8 qts<br>Outperform                             |
| PACU                                                                | PACU (Ambulatory<br>Surgery)       | 7 of 8 qts<br>Outperform                              | 4 of 8 qts<br>Outperform                              | 5 of 8 qts<br>Outperform                              | 6 of 8 qts<br>Outperform                              | 4 of 8 qts<br>Outperform                              | 4 of 8 qts<br>Outperform                              | 4 of 8 qts<br>Outperform                              | 2 of 8 qts<br>Outperform               | 4 of 8 qts<br>Outperform                             |
| Same Day/<br>Ambulatory<br>Procedure                                | Endoscopy                          | **************************************                | 7 of 8 qts                                            | 4 of 8 qts                                            | **************************************                | 7 of 8 qts                                            | ★ 6 of 8 qts                                          | 7 of 8 qts                                            | ************************************** | 7 of 8 qts                                           |
| Same Day/<br>Ambulatory<br>Procedure                                | ASU (Ambulatory<br>Surgery)        | Outperform N/A grouped with PACU (Ambulatory Surgery) | Outperform N/A 0 of 8 qts Outperform   | Outperform N/A grouped with PAC (Ambulatory Surgery) |
| Pre-Operative                                                       | PSA                                | N/A<br>not collected by                               | N/A<br>0                               | N/A<br>not collected by                              |
| Number of Units Outperforming in<br>Each Quality Indicator Category |                                    | vendor  8 of 9 Units Outperform                       | 8 of 9 Units Outperform                               | vendor  6 of ¶Units Outperform                        | vendor  7 of 9 Units Outperform                       | vendor  3 of 8 Units Outperform                       | 7 of 9 Units Outperform                               | vendor  4 of 9 Units Outperform                       | 6 of 9 Units<br>Outperform             | 4 of 9 Units Outperform                              |
|                                                                     |                                    | Patient Engagement/ Patient-Centered Care             |                                                       | Care Coordination                                     |                                                       | Service Recovery                                      | Courtesy &<br>Respect                                 | Responsiveness                                        | Pain                                   | Careful Listening                                    |
|                                                                     |                                    | 88.89%                                                | 88.89%                                                | 66.67%                                                | 77.78%                                                | 37.50%                                                | 77.78%                                                | 44.44%                                                | 66.67%                                 | 44.44                                                |
|                                                                     |                                    | *                                                     | *                                                     |                                                       | *                                                     |                                                       | *                                                     |                                                       |                                        |                                                      |