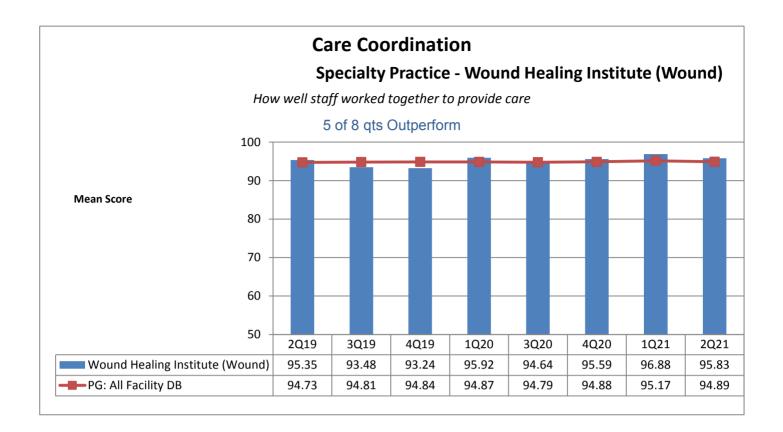

| Patient     |          |            |                 |              |           |           |        |
|-------------|----------|------------|-----------------|--------------|-----------|-----------|--------|
| Engagement/ | Service  | Courtesy & |                 | Care         | Careful   | Patient   |        |
| Patient-    | Recovery | Respect    | Responsive-ness | Coordination | Listening | Education | Safety |
| 40%         | 50%      | 70%        | 50%             | 70%          | 60%       | 60%       | 40%    |
|             |          |            |                 |              |           |           |        |
|             |          |            |                 |              |           |           |        |