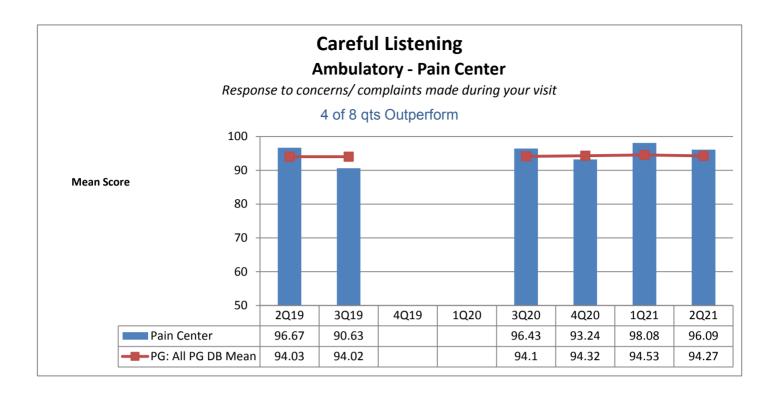

## Patient Education Med-Surg - 3 North

When I left the hospital, I had a good understanding of the things I was responsible for in managing my health.

| Phelps Hospital  * less than 8 quarters of data                     |                                    |                                                       |                                                       |                                                       |                                                       |                                                       |                                                       |                                                       |                                        |                                                      |
|---------------------------------------------------------------------|------------------------------------|-------------------------------------------------------|-------------------------------------------------------|-------------------------------------------------------|-------------------------------------------------------|-------------------------------------------------------|-------------------------------------------------------|-------------------------------------------------------|----------------------------------------|------------------------------------------------------|
| Unit Type                                                           | Unit                               | Patient<br>Engagement/<br>Patient-<br>Centered Care   | Patient<br>Education                                  | Care<br>Coordination                                  | Safety                                                | Service<br>Recovery                                   | Courtesy &<br>Respect                                 | Responsivene<br>ss                                    | Pain                                   | Careful<br>Listening                                 |
| Operating Room                                                      | OR                                 | N/A<br>not collected by<br>vendor                     | N/A<br>not collected by<br>vendor      | N/A<br>not collected by<br>vendor                    |
| Rehabilitation                                                      | Out-Patient Behavioral<br>Health   | NIZA                                                  | N/A<br>not collected by<br>vendor                     | N/A<br>not collected by<br>vendor      | N/A<br>not collected by<br>vendor                    |
| Ambulatory                                                          | Pain Center                        | ★ 5 of 8 qts                                          | 6 of 8 qts                                            | 4 of 8 qts                                            | 6 of 8 qts                                            | 4 of 8 ats                                            | ★ 5 of 8 qts                                          | 4 of 8 ats                                            | 4 of 8 ats                             | 4 of 8 ats                                           |
| Emergency<br>Department                                             | Emergency Dept.                    | Outperform*                                           | Outperform*                                           | Outperform                                            | Outperform *                                          | Outperform                                            | Outperform*                                           | Outperform                                            | Outperform                             | Outperform                                           |
| ·                                                                   |                                    | 6 of 8 qts<br>Outperform                              | 8 of 8 qts<br>Outperform                              | 7 of 8 qts<br>Outperform                              | 4 of 8 qts<br>Outperform *                            | 8 of 8 qts<br>Outperform                              | 7 of 8 qts<br>Outperform                              | 8 of 8 qts<br>Outperform                              | 6 of 8 qts<br>Outperform               | 7 of 8 qts<br>Outperform                             |
| Specialty<br>Practice                                               | Wound Healing<br>Institute (Wound) | 1 of 8 qts<br>Outperform                              | 5 of 8 qts<br>Outperform                              | 5 of 8 qts<br>Outperform                              | 6 of 8 qts<br>Outperform                              | 2 of 8 qts<br>Outperform                              | 8 of 8 qts<br>Outperform                              | 0 of 8 qts<br>Outperform                              | 2 of 8 qts<br>Outperform               | 3 of 8 qts<br>Outperform                             |
| Specialty<br>Practice                                               | Radiology (IntrvRad)               | 5 of 8 qts<br>Outperform*                             | 7 of 8 qts<br>Outperform*                             | 4 of 8 qts<br>Outperform                              | 4 of 8 qts<br>Outperform*                             | 4 of 8 qts<br>Outperform *                            | 3 of 8 qts<br>Outperform*                             | 4 of 8 qts<br>Outperform *                            | 5 of 8 qts<br>Outperform               | 4 of 8 qts<br>Outperform *                           |
| Specialty<br>Practice                                               | Hyperbaric                         | ★ 6 of 8 qts                                          | ★ 6 of 8 qts                                          | 7 of 8 qts                                            | 7 of 8 qts                                            | ★ 6 of 8 qts                                          | ★ 6 of 8 qts                                          | 7 of 8 qts                                            | 6 of 8 qts                             | ★ 5 of 8 qts                                         |
| Specialty<br>Practice                                               | Cardiovascular<br>(Services)       | Outperform  t  5 of 8 qts                             | Outperform  t  5 of 8 qts                             | Outperform  7 of 8 qts                                | Outperform*  7 of 8 qts                               | Outperform  to 5 of 8 qts                             | Outperform  the Gof 8 qts                             | Outperform  t  5 of 8 qts                             | Outperform  the God of 8 qts           | Outperform  the G of 8 qts                           |
| Oncology                                                            | Infusion Center/ Unit              | Outperform*                                           | Outperform*                                           | Outperform                                            | Outperform*                                           | Outperform                                            | Outperform*                                           | Outperform                                            | Outperform                             | Outperform                                           |
|                                                                     |                                    | 5 of 8 qts<br>Outperform                              | 5 of 8 qts<br>Outperform                              | 6 of 8 qts<br>Outperform                              | 5 of 8 qts<br>Outperform                              | 0 of 8 qts<br>Outperform                              | 5 of 8 qts<br>Outperform                              | 2 of 8 qts<br>Outperform                              | 7 of 8 qts<br>Outperform               | 5 of 8 qts<br>Outperform                             |
| PACU                                                                | PACU (Ambulatory<br>Surgery)       | 7 of 8 qts<br>Outperform                              | 4 of 8 qts<br>Outperform                              | 5 of 8 qts<br>Outperform                              | 6 of 8 qts<br>Outperform                              | 4 of 8 qts<br>Outperform                              | 4 of 8 qts<br>Outperform                              | 4 of 8 qts<br>Outperform                              | 2 of 8 qts<br>Outperform               | 4 of 8 qts<br>Outperform                             |
| Same Day/<br>Ambulatory<br>Procedure                                | Endoscopy                          | **************************************                | 7 of 8 qts                                            | 4 of 8 qts                                            | **************************************                | 7 of 8 qts                                            | ★ 6 of 8 qts                                          | 7 of 8 qts                                            | ************************************** | 7 of 8 qts                                           |
| Same Day/<br>Ambulatory<br>Procedure                                | ASU (Ambulatory<br>Surgery)        | Outperform N/A grouped with PACU (Ambulatory Surgery) | Outperform N/A 0 of 8 qts Outperform   | Outperform N/A grouped with PAC (Ambulatory Surgery) |
| Pre-Operative                                                       | PSA                                | N/A<br>not collected by                               | N/A<br>0                               | N/A<br>not collected by                              |
| Number of Units Outperforming in<br>Each Quality Indicator Category |                                    | vendor  8 of 9 Units Outperform                       | 8 of 9 Units Outperform                               | vendor  6 of ¶Units Outperform                        | vendor  7 of 9 Units Outperform                       | vendor  3 of 8 Units Outperform                       | 7 of 9 Units Outperform                               | vendor  4 of 9 Units Outperform                       | 6 of 9 Units<br>Outperform             | 4 of 9 Units Outperform                              |
|                                                                     |                                    | Patient Engagement/ Patient-Centered Care             |                                                       | Care Coordination                                     |                                                       | Service Recovery                                      | Courtesy &<br>Respect                                 | Responsiveness                                        | Pain                                   | Careful Listening                                    |
|                                                                     |                                    | 88.89%                                                | 88.89%                                                | 66.67%                                                | 77.78%                                                | 37.50%                                                | 77.78%                                                | 44.44%                                                | 66.67%                                 | 44.44                                                |
|                                                                     |                                    | *                                                     | *                                                     |                                                       | *                                                     |                                                       | *                                                     |                                                       |                                        |                                                      |