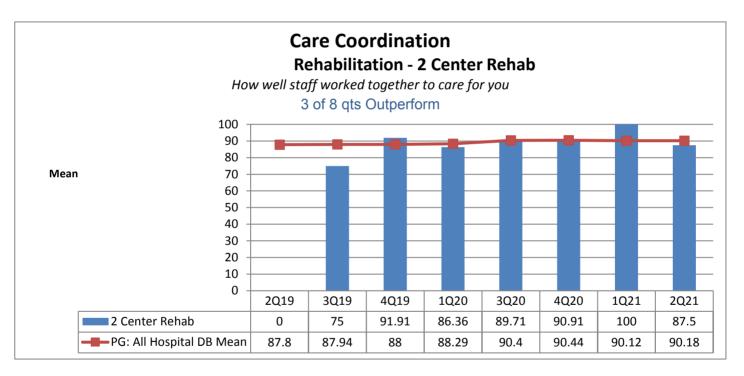

|                                                                  | Phelps Hospital       |                                                     |                                           |                                   |                                           |                                   |                                   |                                   |                                           |  |
|------------------------------------------------------------------|-----------------------|-----------------------------------------------------|-------------------------------------------|-----------------------------------|-------------------------------------------|-----------------------------------|-----------------------------------|-----------------------------------|-------------------------------------------|--|
| Unit Type                                                        | Unit                  | Patient<br>Engagement/<br>Patient-<br>Centered Care | Service<br>Recovery                       | Courtesy &<br>Respect             | Responsive-<br>ness                       | Care<br>Coordination              | Careful<br>Listening              | Patient<br>Education              | Safety                                    |  |
| Surgical                                                         | 2 Center Ortho        | 8 of 8 qts                                          | 6 of 8 qts                                | 5 of 8 qts                        | 7 of 8 qts                                | 6 of 8 qts                        | 6 of 8 qts                        | 7 of 8 qts                        | 4 of 8 qts                                |  |
| Rehabilitation                                                   | 2 Center Rehab        | Outperform  3 of 8 qts Outperform                   | Outperform  2 of 8 qts Outperform         | Outperform  3 of 8 qts Outperform | Outperform  3 of 8 qts Outperform         | Outperform  3 of 8 qts Outperform | Outperform  5 of 8 qts Outperform | Outperform  2 of 8 qts Outperform | Outperform  2 of 8 qts Outperform         |  |
| Med-Surg                                                         | 2 North               | 3 of 8 qts<br>Outperform                            | 4 of 8 qts<br>Outperform                  | 5 of 8 qts<br>Outperform          | 3 of 8 qts<br>Outperform                  | 7 of 8 qts Outperform             | 6 of 8 qts Outperform             | 4 of 8 qts<br>Outperform          | 3 of 8 qts Outperform                     |  |
| Med-Surg                                                         | 3 North               | 6 of 8 qts Outperform                               | 6 of 8 qts<br>Outperform                  | 6 of 8 qts<br>Outperform          | 6 of 8 qts<br>Outperform                  | 7 of 8 qts<br>Outperform          | 5 of 8 qts<br>Outperform          | 6 of 8 qts<br>Outperform          | 6 of 8 qts<br>Outperform                  |  |
| Medical                                                          | 5 North               | 4 of 8 qts<br>Outperform                            | 6 of 8 qts<br>Outperform                  | 4 of 8 qts<br>Outperform          | 1 of 8 qts<br>Outperform                  | 6 of 8 qts<br>Outperform          | 4 of 8 qts<br>Outperform          | 5 of 8 qts<br>Outperform          | 1 of 8 qts<br>Outperform                  |  |
| Step Down                                                        | 5 South               | 2 of 8 qts<br>Outperform                            | 1 of 8 qts<br>Outperform                  | 5 of 8 qts<br>Outperform          | 3 of 8 qts<br>Outperform                  | 0 of 8 qts<br>Outperform          | 3 of 8 qts<br>Outperform          | 0 of 8 qts<br>Outperform          | 1 of 8 qts<br>Outperform                  |  |
| Critical Care                                                    | ICU CritCare          | 5 of 8 qts<br>Outperform                            | 4 of 8 qts<br>Outperform                  | 6 of 8 qts<br>Outperform          | 6 of 8 qts<br>Outperform                  | 6 of 8 qts<br>Outperform          | 6 of 8 qts<br>Outperform          | 6 of 8 qts<br>Outperform          | 6 of 8 qts<br>Outperform                  |  |
| Labor &<br>Delivery                                              | Labor and<br>Delivery | N/A not collected by vendor                         | N/A not collected by vendor               | N/A not collected by vendor       | N/A not collected by vendor               | N/A not collected by vendor       | N/A not collected by vendor       | N/A not collected by vendor       | N/A not collected by vendor               |  |
| Ante/Post<br>Partum                                              | 4 South               | 6 of 8 qts Outperform                               | 7 of 8 qts<br>Outperform                  | 6 of 8 qts<br>Outperform          | 8 of 8 qts<br>Outperform                  | 6 of 8 qts<br>Outperform          | 4 of 8 qts<br>Outperform          | 8 of 8 qts<br>Outperform          | 6 of 8 qts<br>Outperform                  |  |
| Pediatrics                                                       | Pediatrics            | N/A not collected by vendor                         | N/A not collected by vendor               | N/A not collected by vendor       | N/A not collected by vendor               | N/A not collected by vendor       | N/A not collected by vendor       | N/A not collected by vendor       | N/A not collected by vendor               |  |
| Psychiatric                                                      | 1 South               | 1 of 8 qts<br>Outperform                            | 3 of 8 qts<br>Outperform                  | 3 of 8 qts<br>Outperform          | 3 of 8 qts<br>Outperform                  | 3 of 8 qts<br>Outperform          | 2 of 8 qts<br>Outperform          | 1 of 8 qts<br>Outperform          | 3 of 8 qts<br>Outperform                  |  |
| Psychiatric                                                      | 2 South               | 4 of 8 qts<br>Outperform                            | 7 of 8 qts<br>Outperform                  | 5 of 8 qts<br>Outperform          | 6 of 8 qts<br>Outperform                  | 5 of 8 qts<br>Outperform          | 5 of 8 qts<br>Outperform          | 6 of 8 qts<br>Outperform          | 5 of 8 qts<br>Outperform                  |  |
| Number of Units Outperforming in Each Quality Indicator Category |                       | <b>4</b> of <b>10</b> Units<br>Outperform           | <b>5</b> of <b>10</b> Units<br>Outperform | 7 of 10 Units Outperform          | <b>5</b> of <b>10</b> Units<br>Outperform | 7 of 10 Units Outperform          | 6 of 10 Units<br>Outperform       | 6 of 10 Units Outperform          | <b>4</b> of <b>10</b> Units<br>Outperform |  |