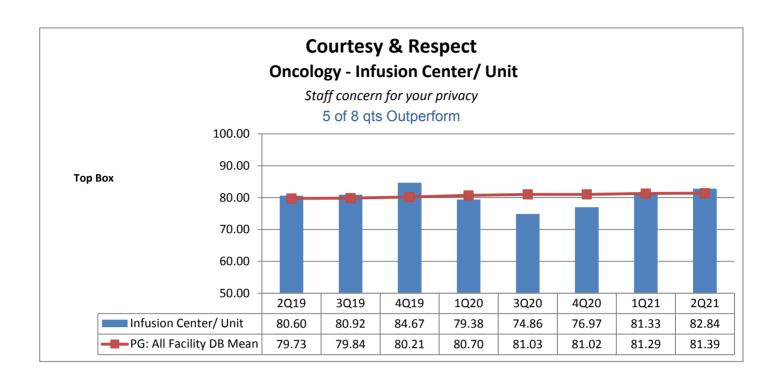

| Patient     |          |            |                 |              |           |           |        |
|-------------|----------|------------|-----------------|--------------|-----------|-----------|--------|
| Engagement/ | Service  | Courtesy & |                 | Care         | Careful   | Patient   |        |
| Patient-    | Recovery | Respect    | Responsive-ness | Coordination | Listening | Education | Safety |
| 40%         | 50%      | 70%        | 50%             | 70%          | 60%       | 60%       | 40%    |
|             |          |            |                 |              |           |           |        |
|             |          |            |                 |              |           |           |        |