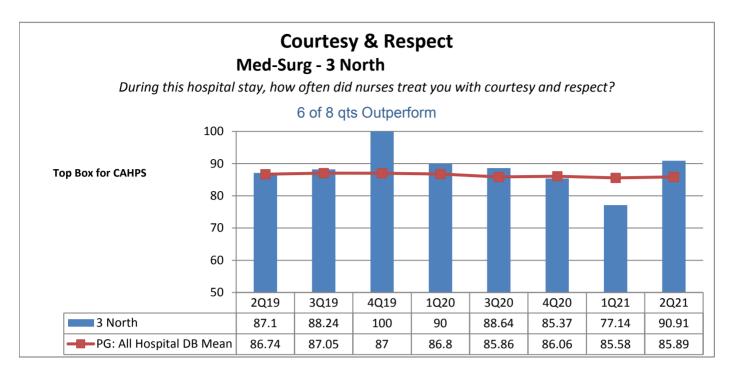

|                                                                  | Phelps Hospital       |                                                     |                                           |                                   |                                           |                                   |                                   |                                   |                                           |  |
|------------------------------------------------------------------|-----------------------|-----------------------------------------------------|-------------------------------------------|-----------------------------------|-------------------------------------------|-----------------------------------|-----------------------------------|-----------------------------------|-------------------------------------------|--|
| Unit Type                                                        | Unit                  | Patient<br>Engagement/<br>Patient-<br>Centered Care | Service<br>Recovery                       | Courtesy &<br>Respect             | Responsive-<br>ness                       | Care<br>Coordination              | Careful<br>Listening              | Patient<br>Education              | Safety                                    |  |
| Surgical                                                         | 2 Center Ortho        | 8 of 8 qts                                          | 6 of 8 qts                                | 5 of 8 qts                        | 7 of 8 qts                                | 6 of 8 qts                        | 6 of 8 qts                        | 7 of 8 qts                        | 4 of 8 qts                                |  |
| Rehabilitation                                                   | 2 Center Rehab        | Outperform  3 of 8 qts Outperform                   | Outperform  2 of 8 qts Outperform         | Outperform  3 of 8 qts Outperform | Outperform  3 of 8 qts Outperform         | Outperform  3 of 8 qts Outperform | Outperform  5 of 8 qts Outperform | Outperform  2 of 8 qts Outperform | Outperform  2 of 8 qts Outperform         |  |
| Med-Surg                                                         | 2 North               | 3 of 8 qts<br>Outperform                            | 4 of 8 qts<br>Outperform                  | 5 of 8 qts<br>Outperform          | 3 of 8 qts<br>Outperform                  | 7 of 8 qts Outperform             | 6 of 8 qts Outperform             | 4 of 8 qts<br>Outperform          | 3 of 8 qts Outperform                     |  |
| Med-Surg                                                         | 3 North               | 6 of 8 qts Outperform                               | 6 of 8 qts<br>Outperform                  | 6 of 8 qts<br>Outperform          | 6 of 8 qts<br>Outperform                  | 7 of 8 qts<br>Outperform          | 5 of 8 qts<br>Outperform          | 6 of 8 qts<br>Outperform          | 6 of 8 qts<br>Outperform                  |  |
| Medical                                                          | 5 North               | 4 of 8 qts<br>Outperform                            | 6 of 8 qts<br>Outperform                  | 4 of 8 qts<br>Outperform          | 1 of 8 qts<br>Outperform                  | 6 of 8 qts<br>Outperform          | 4 of 8 qts<br>Outperform          | 5 of 8 qts<br>Outperform          | 1 of 8 qts<br>Outperform                  |  |
| Step Down                                                        | 5 South               | 2 of 8 qts<br>Outperform                            | 1 of 8 qts<br>Outperform                  | 5 of 8 qts<br>Outperform          | 3 of 8 qts<br>Outperform                  | 0 of 8 qts<br>Outperform          | 3 of 8 qts<br>Outperform          | 0 of 8 qts<br>Outperform          | 1 of 8 qts<br>Outperform                  |  |
| Critical Care                                                    | ICU CritCare          | 5 of 8 qts<br>Outperform                            | 4 of 8 qts<br>Outperform                  | 6 of 8 qts<br>Outperform          | 6 of 8 qts<br>Outperform                  | 6 of 8 qts<br>Outperform          | 6 of 8 qts<br>Outperform          | 6 of 8 qts<br>Outperform          | 6 of 8 qts<br>Outperform                  |  |
| Labor &<br>Delivery                                              | Labor and<br>Delivery | N/A not collected by vendor                         | N/A not collected by vendor               | N/A not collected by vendor       | N/A not collected by vendor               | N/A not collected by vendor       | N/A not collected by vendor       | N/A not collected by vendor       | N/A not collected by vendor               |  |
| Ante/Post<br>Partum                                              | 4 South               | 6 of 8 qts Outperform                               | 7 of 8 qts<br>Outperform                  | 6 of 8 qts<br>Outperform          | 8 of 8 qts<br>Outperform                  | 6 of 8 qts<br>Outperform          | 4 of 8 qts<br>Outperform          | 8 of 8 qts<br>Outperform          | 6 of 8 qts<br>Outperform                  |  |
| Pediatrics                                                       | Pediatrics            | N/A not collected by vendor                         | N/A not collected by vendor               | N/A not collected by vendor       | N/A not collected by vendor               | N/A not collected by vendor       | N/A not collected by vendor       | N/A not collected by vendor       | N/A not collected by vendor               |  |
| Psychiatric                                                      | 1 South               | 1 of 8 qts<br>Outperform                            | 3 of 8 qts<br>Outperform                  | 3 of 8 qts<br>Outperform          | 3 of 8 qts<br>Outperform                  | 3 of 8 qts<br>Outperform          | 2 of 8 qts<br>Outperform          | 1 of 8 qts<br>Outperform          | 3 of 8 qts<br>Outperform                  |  |
| Psychiatric                                                      | 2 South               | 4 of 8 qts<br>Outperform                            | 7 of 8 qts<br>Outperform                  | 5 of 8 qts<br>Outperform          | 6 of 8 qts<br>Outperform                  | 5 of 8 qts<br>Outperform          | 5 of 8 qts<br>Outperform          | 6 of 8 qts<br>Outperform          | 5 of 8 qts<br>Outperform                  |  |
| Number of Units Outperforming in Each Quality Indicator Category |                       | <b>4</b> of <b>10</b> Units<br>Outperform           | <b>5</b> of <b>10</b> Units<br>Outperform | 7 of 10 Units Outperform          | <b>5</b> of <b>10</b> Units<br>Outperform | 7 of 10 Units Outperform          | 6 of 10 Units<br>Outperform       | 6 of 10 Units Outperform          | <b>4</b> of <b>10</b> Units<br>Outperform |  |

## Patient Education Med-Surg - 3 North

When I left the hospital, I had a good understanding of the things I was responsible for in managing my health.

| Phelps Hospital  * less than 8 quarters of data                     |                                    |                                                       |                                                       |                                                       |                                                       |                                                       |                                                       |                                                       |                                        |                                                      |
|---------------------------------------------------------------------|------------------------------------|-------------------------------------------------------|-------------------------------------------------------|-------------------------------------------------------|-------------------------------------------------------|-------------------------------------------------------|-------------------------------------------------------|-------------------------------------------------------|----------------------------------------|------------------------------------------------------|
| Unit Type                                                           | Unit                               | Patient<br>Engagement/<br>Patient-<br>Centered Care   | Patient<br>Education                                  | Care<br>Coordination                                  | Safety                                                | Service<br>Recovery                                   | Courtesy &<br>Respect                                 | Responsivene<br>ss                                    | Pain                                   | Careful<br>Listening                                 |
| Operating Room                                                      | OR                                 | N/A<br>not collected by<br>vendor                     | N/A<br>not collected by<br>vendor      | N/A<br>not collected by<br>vendor                    |
| Rehabilitation                                                      | Out-Patient Behavioral<br>Health   | NIZA                                                  | N/A<br>not collected by<br>vendor                     | N/A<br>not collected by<br>vendor      | N/A<br>not collected by<br>vendor                    |
| Ambulatory                                                          | Pain Center                        | ★ 5 of 8 qts                                          | 6 of 8 qts                                            | 4 of 8 qts                                            | 6 of 8 qts                                            | 4 of 8 ats                                            | ★ 5 of 8 qts                                          | 4 of 8 ats                                            | 4 of 8 ats                             | 4 of 8 ats                                           |
| Emergency<br>Department                                             | Emergency Dept.                    | Outperform*                                           | Outperform*                                           | Outperform                                            | Outperform *                                          | Outperform                                            | Outperform*                                           | Outperform                                            | Outperform                             | Outperform                                           |
| ·                                                                   |                                    | 6 of 8 qts<br>Outperform                              | 8 of 8 qts<br>Outperform                              | 7 of 8 qts<br>Outperform                              | 4 of 8 qts<br>Outperform *                            | 8 of 8 qts<br>Outperform                              | 7 of 8 qts<br>Outperform                              | 8 of 8 qts<br>Outperform                              | 6 of 8 qts<br>Outperform               | 7 of 8 qts<br>Outperform                             |
| Specialty<br>Practice                                               | Wound Healing<br>Institute (Wound) | 1 of 8 qts<br>Outperform                              | 5 of 8 qts<br>Outperform                              | 5 of 8 qts<br>Outperform                              | 6 of 8 qts<br>Outperform                              | 2 of 8 qts<br>Outperform                              | 8 of 8 qts<br>Outperform                              | 0 of 8 qts<br>Outperform                              | 2 of 8 qts<br>Outperform               | 3 of 8 qts<br>Outperform                             |
| Specialty<br>Practice                                               | Radiology (IntrvRad)               | 5 of 8 qts<br>Outperform*                             | 7 of 8 qts<br>Outperform*                             | 4 of 8 qts<br>Outperform                              | 4 of 8 qts<br>Outperform*                             | 4 of 8 qts<br>Outperform *                            | 3 of 8 qts<br>Outperform*                             | 4 of 8 qts<br>Outperform *                            | 5 of 8 qts<br>Outperform               | 4 of 8 qts<br>Outperform *                           |
| Specialty<br>Practice                                               | Hyperbaric                         | ★ 6 of 8 qts                                          | ★ 6 of 8 qts                                          | 7 of 8 qts                                            | 7 of 8 qts                                            | ★ 6 of 8 qts                                          | ★ 6 of 8 qts                                          | 7 of 8 qts                                            | 6 of 8 qts                             | ★ 5 of 8 qts                                         |
| Specialty<br>Practice                                               | Cardiovascular<br>(Services)       | Outperform  t  5 of 8 qts                             | Outperform  t  5 of 8 qts                             | Outperform  7 of 8 qts                                | Outperform*  7 of 8 qts                               | Outperform  to 5 of 8 qts                             | Outperform  the Gof 8 qts                             | Outperform  t  5 of 8 qts                             | Outperform  the God of 8 qts           | Outperform  the G of 8 qts                           |
| Oncology                                                            | Infusion Center/ Unit              | Outperform*                                           | Outperform*                                           | Outperform                                            | Outperform*                                           | Outperform                                            | Outperform*                                           | Outperform                                            | Outperform                             | Outperform                                           |
|                                                                     |                                    | 5 of 8 qts<br>Outperform                              | 5 of 8 qts<br>Outperform                              | 6 of 8 qts<br>Outperform                              | 5 of 8 qts<br>Outperform                              | 0 of 8 qts<br>Outperform                              | 5 of 8 qts<br>Outperform                              | 2 of 8 qts<br>Outperform                              | 7 of 8 qts<br>Outperform               | 5 of 8 qts<br>Outperform                             |
| PACU                                                                | PACU (Ambulatory<br>Surgery)       | 7 of 8 qts<br>Outperform                              | 4 of 8 qts<br>Outperform                              | 5 of 8 qts<br>Outperform                              | 6 of 8 qts<br>Outperform                              | 4 of 8 qts<br>Outperform                              | 4 of 8 qts<br>Outperform                              | 4 of 8 qts<br>Outperform                              | 2 of 8 qts<br>Outperform               | 4 of 8 qts<br>Outperform                             |
| Same Day/<br>Ambulatory<br>Procedure                                | Endoscopy                          | **************************************                | 7 of 8 qts                                            | 4 of 8 qts                                            | **************************************                | 7 of 8 qts                                            | ★ 6 of 8 qts                                          | 7 of 8 qts                                            | ************************************** | 7 of 8 qts                                           |
| Same Day/<br>Ambulatory<br>Procedure                                | ASU (Ambulatory<br>Surgery)        | Outperform N/A grouped with PACU (Ambulatory Surgery) | Outperform N/A 0 of 8 qts Outperform   | Outperform N/A grouped with PAC (Ambulatory Surgery) |
| Pre-Operative                                                       | PSA                                | N/A<br>not collected by                               | N/A<br>0                               | N/A<br>not collected by                              |
| Number of Units Outperforming in<br>Each Quality Indicator Category |                                    | vendor  8 of 9 Units Outperform                       | 8 of 9 Units Outperform                               | vendor  6 of ¶Units Outperform                        | vendor  7 of 9 Units Outperform                       | vendor  3 of 8 Units Outperform                       | 7 of 9 Units Outperform                               | vendor  4 of 9 Units Outperform                       | 6 of 9 Units<br>Outperform             | 4 of 9 Units Outperform                              |
|                                                                     |                                    | Patient Engagement/ Patient-Centered Care             |                                                       | Care Coordination                                     |                                                       | Service Recovery                                      | Courtesy &<br>Respect                                 | Responsiveness                                        | Pain                                   | Careful Listening                                    |
|                                                                     |                                    | 88.89%                                                | 88.89%                                                | 66.67%                                                | 77.78%                                                | 37.50%                                                | 77.78%                                                | 44.44%                                                | 66.67%                                 | 44.44                                                |
|                                                                     |                                    | *                                                     | *                                                     |                                                       | *                                                     |                                                       | *                                                     |                                                       |                                        |                                                      |