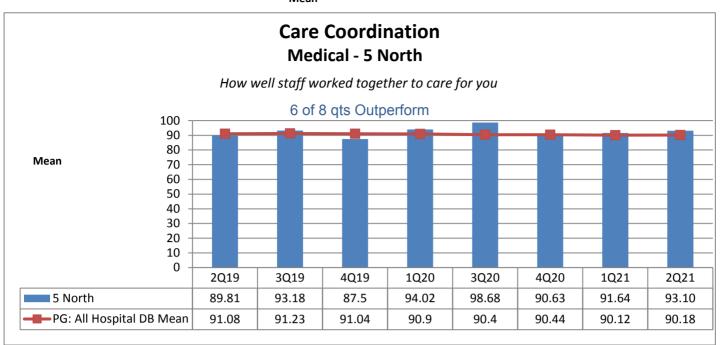

## **Category 5: Care Coordination**

Majority of the units outperform the benchmark (all hospitals mean) the majority of the time. 67%

|                                                                  | Phelps Hospital       |                                                     |                                           |                                   |                                           |                                   |                                   |                                   |                                           |  |
|------------------------------------------------------------------|-----------------------|-----------------------------------------------------|-------------------------------------------|-----------------------------------|-------------------------------------------|-----------------------------------|-----------------------------------|-----------------------------------|-------------------------------------------|--|
| Unit Type                                                        | Unit                  | Patient<br>Engagement/<br>Patient-<br>Centered Care | Service<br>Recovery                       | Courtesy &<br>Respect             | Responsive-<br>ness                       | Care<br>Coordination              | Careful<br>Listening              | Patient<br>Education              | Safety                                    |  |
| Surgical                                                         | 2 Center Ortho        | 8 of 8 qts                                          | 6 of 8 qts                                | 5 of 8 qts                        | 7 of 8 qts                                | 6 of 8 qts                        | 6 of 8 qts                        | 7 of 8 qts                        | 4 of 8 qts                                |  |
| Rehabilitation                                                   | 2 Center Rehab        | Outperform  3 of 8 qts Outperform                   | Outperform  2 of 8 qts Outperform         | Outperform  3 of 8 qts Outperform | Outperform  3 of 8 qts Outperform         | Outperform  3 of 8 qts Outperform | Outperform  5 of 8 qts Outperform | Outperform  2 of 8 qts Outperform | Outperform  2 of 8 qts Outperform         |  |
| Med-Surg                                                         | 2 North               | 3 of 8 qts<br>Outperform                            | 4 of 8 qts<br>Outperform                  | 5 of 8 qts<br>Outperform          | 3 of 8 qts<br>Outperform                  | 7 of 8 qts Outperform             | 6 of 8 qts Outperform             | 4 of 8 qts<br>Outperform          | 3 of 8 qts Outperform                     |  |
| Med-Surg                                                         | 3 North               | 6 of 8 qts Outperform                               | 6 of 8 qts<br>Outperform                  | 6 of 8 qts<br>Outperform          | 6 of 8 qts<br>Outperform                  | 7 of 8 qts<br>Outperform          | 5 of 8 qts<br>Outperform          | 6 of 8 qts<br>Outperform          | 6 of 8 qts<br>Outperform                  |  |
| Medical                                                          | 5 North               | 4 of 8 qts<br>Outperform                            | 6 of 8 qts<br>Outperform                  | 4 of 8 qts<br>Outperform          | 1 of 8 qts<br>Outperform                  | 6 of 8 qts<br>Outperform          | 4 of 8 qts<br>Outperform          | 5 of 8 qts<br>Outperform          | 1 of 8 qts<br>Outperform                  |  |
| Step Down                                                        | 5 South               | 2 of 8 qts<br>Outperform                            | 1 of 8 qts<br>Outperform                  | 5 of 8 qts<br>Outperform          | 3 of 8 qts<br>Outperform                  | 0 of 8 qts<br>Outperform          | 3 of 8 qts<br>Outperform          | 0 of 8 qts<br>Outperform          | 1 of 8 qts<br>Outperform                  |  |
| Critical Care                                                    | ICU CritCare          | 5 of 8 qts<br>Outperform                            | 4 of 8 qts<br>Outperform                  | 6 of 8 qts<br>Outperform          | 6 of 8 qts<br>Outperform                  | 6 of 8 qts<br>Outperform          | 6 of 8 qts<br>Outperform          | 6 of 8 qts<br>Outperform          | 6 of 8 qts<br>Outperform                  |  |
| Labor &<br>Delivery                                              | Labor and<br>Delivery | N/A not collected by vendor                         | N/A not collected by vendor               | N/A not collected by vendor       | N/A not collected by vendor               | N/A not collected by vendor       | N/A not collected by vendor       | N/A not collected by vendor       | N/A not collected by vendor               |  |
| Ante/Post<br>Partum                                              | 4 South               | 6 of 8 qts Outperform                               | 7 of 8 qts<br>Outperform                  | 6 of 8 qts<br>Outperform          | 8 of 8 qts<br>Outperform                  | 6 of 8 qts<br>Outperform          | 4 of 8 qts<br>Outperform          | 8 of 8 qts<br>Outperform          | 6 of 8 qts<br>Outperform                  |  |
| Pediatrics                                                       | Pediatrics            | N/A not collected by vendor                         | N/A not collected by vendor               | N/A not collected by vendor       | N/A not collected by vendor               | N/A not collected by vendor       | N/A not collected by vendor       | N/A not collected by vendor       | N/A not collected by vendor               |  |
| Psychiatric                                                      | 1 South               | 1 of 8 qts<br>Outperform                            | 3 of 8 qts<br>Outperform                  | 3 of 8 qts<br>Outperform          | 3 of 8 qts<br>Outperform                  | 3 of 8 qts<br>Outperform          | 2 of 8 qts<br>Outperform          | 1 of 8 qts<br>Outperform          | 3 of 8 qts<br>Outperform                  |  |
| Psychiatric                                                      | 2 South               | 4 of 8 qts<br>Outperform                            | 7 of 8 qts<br>Outperform                  | 5 of 8 qts<br>Outperform          | 6 of 8 qts<br>Outperform                  | 5 of 8 qts<br>Outperform          | 5 of 8 qts<br>Outperform          | 6 of 8 qts<br>Outperform          | 5 of 8 qts<br>Outperform                  |  |
| Number of Units Outperforming in Each Quality Indicator Category |                       | <b>4</b> of <b>10</b> Units<br>Outperform           | <b>5</b> of <b>10</b> Units<br>Outperform | 7 of 10 Units Outperform          | <b>5</b> of <b>10</b> Units<br>Outperform | 7 of 10 Units Outperform          | 6 of 10 Units<br>Outperform       | 6 of 10 Units Outperform          | <b>4</b> of <b>10</b> Units<br>Outperform |  |