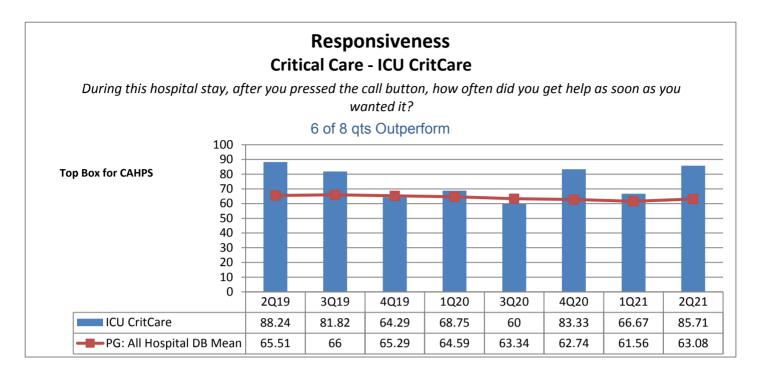

|                                                                  | Phelps Hospital       |                                                     |                                           |                                   |                                           |                                   |                                   |                                   |                                           |  |
|------------------------------------------------------------------|-----------------------|-----------------------------------------------------|-------------------------------------------|-----------------------------------|-------------------------------------------|-----------------------------------|-----------------------------------|-----------------------------------|-------------------------------------------|--|
| Unit Type                                                        | Unit                  | Patient<br>Engagement/<br>Patient-<br>Centered Care | Service<br>Recovery                       | Courtesy &<br>Respect             | Responsive-<br>ness                       | Care<br>Coordination              | Careful<br>Listening              | Patient<br>Education              | Safety                                    |  |
| Surgical                                                         | 2 Center Ortho        | 8 of 8 qts                                          | 6 of 8 qts                                | 5 of 8 qts                        | 7 of 8 qts                                | 6 of 8 qts                        | 6 of 8 qts                        | 7 of 8 qts                        | 4 of 8 qts                                |  |
| Rehabilitation                                                   | 2 Center Rehab        | Outperform  3 of 8 qts Outperform                   | Outperform  2 of 8 qts Outperform         | Outperform  3 of 8 qts Outperform | Outperform  3 of 8 qts Outperform         | Outperform  3 of 8 qts Outperform | Outperform  5 of 8 qts Outperform | Outperform  2 of 8 qts Outperform | Outperform  2 of 8 qts Outperform         |  |
| Med-Surg                                                         | 2 North               | 3 of 8 qts<br>Outperform                            | 4 of 8 qts<br>Outperform                  | 5 of 8 qts<br>Outperform          | 3 of 8 qts<br>Outperform                  | 7 of 8 qts Outperform             | 6 of 8 qts Outperform             | 4 of 8 qts<br>Outperform          | 3 of 8 qts Outperform                     |  |
| Med-Surg                                                         | 3 North               | 6 of 8 qts Outperform                               | 6 of 8 qts<br>Outperform                  | 6 of 8 qts<br>Outperform          | 6 of 8 qts<br>Outperform                  | 7 of 8 qts<br>Outperform          | 5 of 8 qts<br>Outperform          | 6 of 8 qts<br>Outperform          | 6 of 8 qts<br>Outperform                  |  |
| Medical                                                          | 5 North               | 4 of 8 qts<br>Outperform                            | 6 of 8 qts<br>Outperform                  | 4 of 8 qts<br>Outperform          | 1 of 8 qts<br>Outperform                  | 6 of 8 qts<br>Outperform          | 4 of 8 qts<br>Outperform          | 5 of 8 qts<br>Outperform          | 1 of 8 qts<br>Outperform                  |  |
| Step Down                                                        | 5 South               | 2 of 8 qts<br>Outperform                            | 1 of 8 qts<br>Outperform                  | 5 of 8 qts<br>Outperform          | 3 of 8 qts<br>Outperform                  | 0 of 8 qts<br>Outperform          | 3 of 8 qts<br>Outperform          | 0 of 8 qts<br>Outperform          | 1 of 8 qts<br>Outperform                  |  |
| Critical Care                                                    | ICU CritCare          | 5 of 8 qts<br>Outperform                            | 4 of 8 qts<br>Outperform                  | 6 of 8 qts<br>Outperform          | 6 of 8 qts<br>Outperform                  | 6 of 8 qts<br>Outperform          | 6 of 8 qts<br>Outperform          | 6 of 8 qts<br>Outperform          | 6 of 8 qts<br>Outperform                  |  |
| Labor &<br>Delivery                                              | Labor and<br>Delivery | N/A not collected by vendor                         | N/A not collected by vendor               | N/A not collected by vendor       | N/A not collected by vendor               | N/A not collected by vendor       | N/A not collected by vendor       | N/A not collected by vendor       | N/A not collected by vendor               |  |
| Ante/Post<br>Partum                                              | 4 South               | 6 of 8 qts Outperform                               | 7 of 8 qts<br>Outperform                  | 6 of 8 qts<br>Outperform          | 8 of 8 qts<br>Outperform                  | 6 of 8 qts<br>Outperform          | 4 of 8 qts<br>Outperform          | 8 of 8 qts<br>Outperform          | 6 of 8 qts<br>Outperform                  |  |
| Pediatrics                                                       | Pediatrics            | N/A not collected by vendor                         | N/A not collected by vendor               | N/A not collected by vendor       | N/A not collected by vendor               | N/A not collected by vendor       | N/A not collected by vendor       | N/A not collected by vendor       | N/A not collected by vendor               |  |
| Psychiatric                                                      | 1 South               | 1 of 8 qts<br>Outperform                            | 3 of 8 qts<br>Outperform                  | 3 of 8 qts<br>Outperform          | 3 of 8 qts<br>Outperform                  | 3 of 8 qts<br>Outperform          | 2 of 8 qts<br>Outperform          | 1 of 8 qts<br>Outperform          | 3 of 8 qts<br>Outperform                  |  |
| Psychiatric                                                      | 2 South               | 4 of 8 qts<br>Outperform                            | 7 of 8 qts<br>Outperform                  | 5 of 8 qts<br>Outperform          | 6 of 8 qts<br>Outperform                  | 5 of 8 qts<br>Outperform          | 5 of 8 qts<br>Outperform          | 6 of 8 qts<br>Outperform          | 5 of 8 qts<br>Outperform                  |  |
| Number of Units Outperforming in Each Quality Indicator Category |                       | <b>4</b> of <b>10</b> Units<br>Outperform           | <b>5</b> of <b>10</b> Units<br>Outperform | 7 of 10 Units Outperform          | <b>5</b> of <b>10</b> Units<br>Outperform | 7 of 10 Units Outperform          | 6 of 10 Units<br>Outperform       | 6 of 10 Units Outperform          | <b>4</b> of <b>10</b> Units<br>Outperform |  |