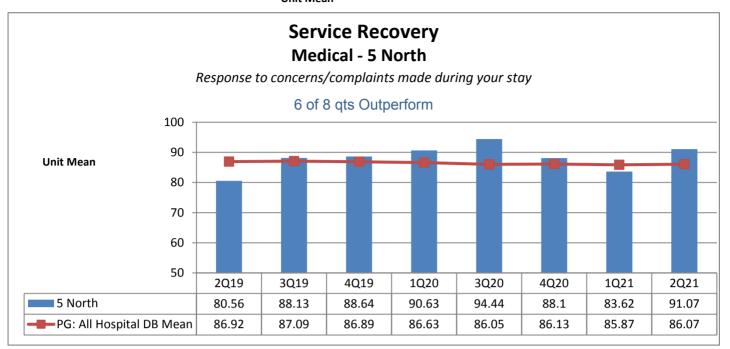

## **Category 6: Service Recovery**

Majority of the units do not outperform the benchmark (all hospitals mean) the majority of the time. 38%

|                                                                  | Phelps Hospital       |                                                     |                                           |                                   |                                           |                                   |                                   |                                   |                                           |  |
|------------------------------------------------------------------|-----------------------|-----------------------------------------------------|-------------------------------------------|-----------------------------------|-------------------------------------------|-----------------------------------|-----------------------------------|-----------------------------------|-------------------------------------------|--|
| Unit Type                                                        | Unit                  | Patient<br>Engagement/<br>Patient-<br>Centered Care | Service<br>Recovery                       | Courtesy &<br>Respect             | Responsive-<br>ness                       | Care<br>Coordination              | Careful<br>Listening              | Patient<br>Education              | Safety                                    |  |
| Surgical                                                         | 2 Center Ortho        | 8 of 8 qts                                          | 6 of 8 qts                                | 5 of 8 qts                        | 7 of 8 qts                                | 6 of 8 qts                        | 6 of 8 qts                        | 7 of 8 qts                        | 4 of 8 qts                                |  |
| Rehabilitation                                                   | 2 Center Rehab        | Outperform  3 of 8 qts Outperform                   | Outperform  2 of 8 qts Outperform         | Outperform  3 of 8 qts Outperform | Outperform  3 of 8 qts Outperform         | Outperform  3 of 8 qts Outperform | Outperform  5 of 8 qts Outperform | Outperform  2 of 8 qts Outperform | Outperform  2 of 8 qts Outperform         |  |
| Med-Surg                                                         | 2 North               | 3 of 8 qts<br>Outperform                            | 4 of 8 qts<br>Outperform                  | 5 of 8 qts<br>Outperform          | 3 of 8 qts<br>Outperform                  | 7 of 8 qts Outperform             | 6 of 8 qts Outperform             | 4 of 8 qts<br>Outperform          | 3 of 8 qts Outperform                     |  |
| Med-Surg                                                         | 3 North               | 6 of 8 qts Outperform                               | 6 of 8 qts<br>Outperform                  | 6 of 8 qts<br>Outperform          | 6 of 8 qts<br>Outperform                  | 7 of 8 qts<br>Outperform          | 5 of 8 qts<br>Outperform          | 6 of 8 qts<br>Outperform          | 6 of 8 qts<br>Outperform                  |  |
| Medical                                                          | 5 North               | 4 of 8 qts<br>Outperform                            | 6 of 8 qts<br>Outperform                  | 4 of 8 qts<br>Outperform          | 1 of 8 qts<br>Outperform                  | 6 of 8 qts<br>Outperform          | 4 of 8 qts<br>Outperform          | 5 of 8 qts<br>Outperform          | 1 of 8 qts<br>Outperform                  |  |
| Step Down                                                        | 5 South               | 2 of 8 qts<br>Outperform                            | 1 of 8 qts<br>Outperform                  | 5 of 8 qts<br>Outperform          | 3 of 8 qts<br>Outperform                  | 0 of 8 qts<br>Outperform          | 3 of 8 qts<br>Outperform          | 0 of 8 qts<br>Outperform          | 1 of 8 qts<br>Outperform                  |  |
| Critical Care                                                    | ICU CritCare          | 5 of 8 qts<br>Outperform                            | 4 of 8 qts<br>Outperform                  | 6 of 8 qts<br>Outperform          | 6 of 8 qts<br>Outperform                  | 6 of 8 qts<br>Outperform          | 6 of 8 qts<br>Outperform          | 6 of 8 qts<br>Outperform          | 6 of 8 qts<br>Outperform                  |  |
| Labor &<br>Delivery                                              | Labor and<br>Delivery | N/A not collected by vendor                         | N/A not collected by vendor               | N/A not collected by vendor       | N/A not collected by vendor               | N/A not collected by vendor       | N/A not collected by vendor       | N/A not collected by vendor       | N/A not collected by vendor               |  |
| Ante/Post<br>Partum                                              | 4 South               | 6 of 8 qts Outperform                               | 7 of 8 qts<br>Outperform                  | 6 of 8 qts<br>Outperform          | 8 of 8 qts<br>Outperform                  | 6 of 8 qts<br>Outperform          | 4 of 8 qts<br>Outperform          | 8 of 8 qts<br>Outperform          | 6 of 8 qts<br>Outperform                  |  |
| Pediatrics                                                       | Pediatrics            | N/A not collected by vendor                         | N/A not collected by vendor               | N/A not collected by vendor       | N/A not collected by vendor               | N/A not collected by vendor       | N/A not collected by vendor       | N/A not collected by vendor       | N/A not collected by vendor               |  |
| Psychiatric                                                      | 1 South               | 1 of 8 qts<br>Outperform                            | 3 of 8 qts<br>Outperform                  | 3 of 8 qts<br>Outperform          | 3 of 8 qts<br>Outperform                  | 3 of 8 qts<br>Outperform          | 2 of 8 qts<br>Outperform          | 1 of 8 qts<br>Outperform          | 3 of 8 qts<br>Outperform                  |  |
| Psychiatric                                                      | 2 South               | 4 of 8 qts<br>Outperform                            | 7 of 8 qts<br>Outperform                  | 5 of 8 qts<br>Outperform          | 6 of 8 qts<br>Outperform                  | 5 of 8 qts<br>Outperform          | 5 of 8 qts<br>Outperform          | 6 of 8 qts<br>Outperform          | 5 of 8 qts<br>Outperform                  |  |
| Number of Units Outperforming in Each Quality Indicator Category |                       | <b>4</b> of <b>10</b> Units<br>Outperform           | <b>5</b> of <b>10</b> Units<br>Outperform | 7 of 10 Units Outperform          | <b>5</b> of <b>10</b> Units<br>Outperform | 7 of 10 Units Outperform          | 6 of 10 Units<br>Outperform       | 6 of 10 Units Outperform          | <b>4</b> of <b>10</b> Units<br>Outperform |  |