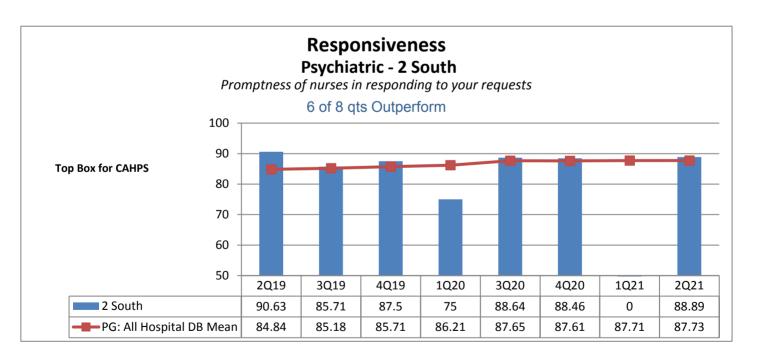

### **Category 7: Responsiveness**

☐ Majority of the units **do not** outperform the benchmark (all hospitals mean) the majority of the time. 44%