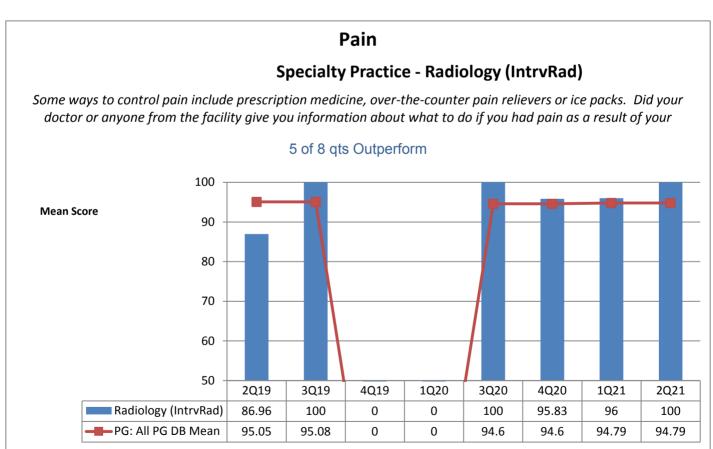

4Q19

1Q20

3Q20

100

98.94

4Q20

100

98.96

1Q21

100

99.02

2Q21

100

99

50

Pain Center

-PG: All PG DB Mean

2Q19

100

98.97

3Q19

100

98.97















## Patient Education Same Day/ Ambulatory Procedure - Endoscopy

Possible signs of infection include fever, swelling, heat, drainage or redness. Before you left the facility, did your doctor or anyone from the facility give you information about what to do if you had possible signs of infection?























odate















## Safety Same Day/ Ambulatory Procedure - Endoscopy

Before you left the facility, did your doctor or anyone from the facility give you information about what to do if you had bleeding as a result of your procedure?









































































## Pain Same Day/ Ambulatory Procedure - Endoscopy

Some ways to control pain include prescription medicine, over-the-counter pain relievers or ice packs. Did your doctor or anyone from the facility give you information about what to do if you had pain as a result of your