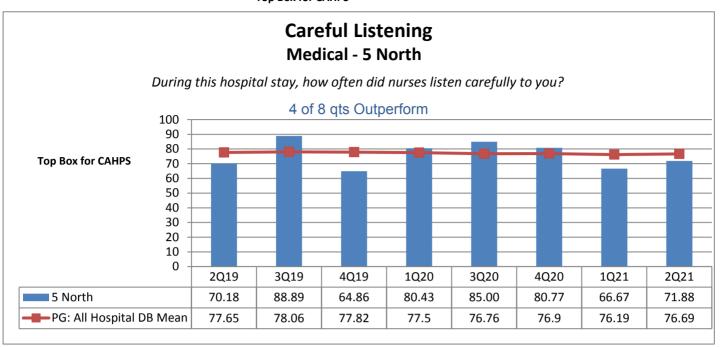

## **Category 9: Careful Listening**

- ☐ Majority of the units **do not** outperform the benchmark (all hospitals mean) the majority of the time. 44%
- Continue to meet the Magnet requirement for ambulatory units since in 4 categories the majority of the units outperform the benchmark the majority of time.

|                                                                  | Phelps Hospital       |                                                     |                                           |                                   |                                           |                                   |                                   |                                   |                                           |  |
|------------------------------------------------------------------|-----------------------|-----------------------------------------------------|-------------------------------------------|-----------------------------------|-------------------------------------------|-----------------------------------|-----------------------------------|-----------------------------------|-------------------------------------------|--|
| Unit Type                                                        | Unit                  | Patient<br>Engagement/<br>Patient-<br>Centered Care | Service<br>Recovery                       | Courtesy &<br>Respect             | Responsive-<br>ness                       | Care<br>Coordination              | Careful<br>Listening              | Patient<br>Education              | Safety                                    |  |
| Surgical                                                         | 2 Center Ortho        | 8 of 8 qts                                          | 6 of 8 qts                                | 5 of 8 qts                        | 7 of 8 qts                                | 6 of 8 qts                        | 6 of 8 qts                        | 7 of 8 qts                        | 4 of 8 qts                                |  |
| Rehabilitation                                                   | 2 Center Rehab        | Outperform  3 of 8 qts Outperform                   | Outperform  2 of 8 qts Outperform         | Outperform  3 of 8 qts Outperform | Outperform  3 of 8 qts Outperform         | Outperform  3 of 8 qts Outperform | Outperform  5 of 8 qts Outperform | Outperform  2 of 8 qts Outperform | Outperform  2 of 8 qts Outperform         |  |
| Med-Surg                                                         | 2 North               | 3 of 8 qts<br>Outperform                            | 4 of 8 qts<br>Outperform                  | 5 of 8 qts<br>Outperform          | 3 of 8 qts<br>Outperform                  | 7 of 8 qts Outperform             | 6 of 8 qts Outperform             | 4 of 8 qts<br>Outperform          | 3 of 8 qts Outperform                     |  |
| Med-Surg                                                         | 3 North               | 6 of 8 qts Outperform                               | 6 of 8 qts<br>Outperform                  | 6 of 8 qts<br>Outperform          | 6 of 8 qts<br>Outperform                  | 7 of 8 qts<br>Outperform          | 5 of 8 qts<br>Outperform          | 6 of 8 qts<br>Outperform          | 6 of 8 qts<br>Outperform                  |  |
| Medical                                                          | 5 North               | 4 of 8 qts<br>Outperform                            | 6 of 8 qts<br>Outperform                  | 4 of 8 qts<br>Outperform          | 1 of 8 qts<br>Outperform                  | 6 of 8 qts<br>Outperform          | 4 of 8 qts<br>Outperform          | 5 of 8 qts<br>Outperform          | 1 of 8 qts<br>Outperform                  |  |
| Step Down                                                        | 5 South               | 2 of 8 qts<br>Outperform                            | 1 of 8 qts<br>Outperform                  | 5 of 8 qts<br>Outperform          | 3 of 8 qts<br>Outperform                  | 0 of 8 qts<br>Outperform          | 3 of 8 qts<br>Outperform          | 0 of 8 qts<br>Outperform          | 1 of 8 qts<br>Outperform                  |  |
| Critical Care                                                    | ICU CritCare          | 5 of 8 qts<br>Outperform                            | 4 of 8 qts<br>Outperform                  | 6 of 8 qts<br>Outperform          | 6 of 8 qts<br>Outperform                  | 6 of 8 qts<br>Outperform          | 6 of 8 qts<br>Outperform          | 6 of 8 qts<br>Outperform          | 6 of 8 qts<br>Outperform                  |  |
| Labor &<br>Delivery                                              | Labor and<br>Delivery | N/A not collected by vendor                         | N/A not collected by vendor               | N/A not collected by vendor       | N/A not collected by vendor               | N/A not collected by vendor       | N/A not collected by vendor       | N/A not collected by vendor       | N/A not collected by vendor               |  |
| Ante/Post<br>Partum                                              | 4 South               | 6 of 8 qts Outperform                               | 7 of 8 qts<br>Outperform                  | 6 of 8 qts<br>Outperform          | 8 of 8 qts<br>Outperform                  | 6 of 8 qts<br>Outperform          | 4 of 8 qts<br>Outperform          | 8 of 8 qts<br>Outperform          | 6 of 8 qts<br>Outperform                  |  |
| Pediatrics                                                       | Pediatrics            | N/A not collected by vendor                         | N/A not collected by vendor               | N/A not collected by vendor       | N/A not collected by vendor               | N/A not collected by vendor       | N/A not collected by vendor       | N/A not collected by vendor       | N/A not collected by vendor               |  |
| Psychiatric                                                      | 1 South               | 1 of 8 qts<br>Outperform                            | 3 of 8 qts<br>Outperform                  | 3 of 8 qts<br>Outperform          | 3 of 8 qts<br>Outperform                  | 3 of 8 qts<br>Outperform          | 2 of 8 qts<br>Outperform          | 1 of 8 qts<br>Outperform          | 3 of 8 qts<br>Outperform                  |  |
| Psychiatric                                                      | 2 South               | 4 of 8 qts<br>Outperform                            | 7 of 8 qts<br>Outperform                  | 5 of 8 qts<br>Outperform          | 6 of 8 qts<br>Outperform                  | 5 of 8 qts<br>Outperform          | 5 of 8 qts<br>Outperform          | 6 of 8 qts<br>Outperform          | 5 of 8 qts<br>Outperform                  |  |
| Number of Units Outperforming in Each Quality Indicator Category |                       | <b>4</b> of <b>10</b> Units<br>Outperform           | <b>5</b> of <b>10</b> Units<br>Outperform | 7 of 10 Units Outperform          | <b>5</b> of <b>10</b> Units<br>Outperform | 7 of 10 Units Outperform          | 6 of 10 Units<br>Outperform       | 6 of 10 Units Outperform          | <b>4</b> of <b>10</b> Units<br>Outperform |  |