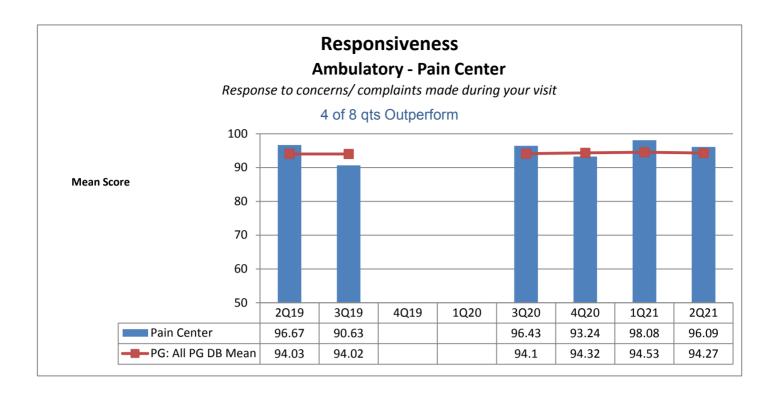

## Patient Education Med-Surg - 3 North

When I left the hospital, I had a good understanding of the things I was responsible for in managing my health.

| Phelps Hospital  * less than 8 quarters of data                     |                                    |                                                       |                                                       |                                                       |                                                       |                                                       |                                                       |                                                       |                                        |                                                      |
|---------------------------------------------------------------------|------------------------------------|-------------------------------------------------------|-------------------------------------------------------|-------------------------------------------------------|-------------------------------------------------------|-------------------------------------------------------|-------------------------------------------------------|-------------------------------------------------------|----------------------------------------|------------------------------------------------------|
| Unit Type                                                           | Unit                               | Patient<br>Engagement/<br>Patient-<br>Centered Care   | Patient<br>Education                                  | Care<br>Coordination                                  | Safety                                                | Service<br>Recovery                                   | Courtesy &<br>Respect                                 | Responsivene<br>ss                                    | Pain                                   | Careful<br>Listening                                 |
| Operating Room                                                      | OR                                 | N/A<br>not collected by<br>vendor                     | N/A<br>not collected by<br>vendor      | N/A<br>not collected by<br>vendor                    |
| Rehabilitation                                                      | Out-Patient Behavioral<br>Health   | NIZA                                                  | N/A<br>not collected by<br>vendor                     | N/A<br>not collected by<br>vendor      | N/A<br>not collected by<br>vendor                    |
| Ambulatory                                                          | Pain Center                        | ★ 5 of 8 qts                                          | 6 of 8 qts                                            | 4 of 8 qts                                            | 6 of 8 qts                                            | 4 of 8 ats                                            | ★ 5 of 8 qts                                          | 4 of 8 ats                                            | 4 of 8 ats                             | 4 of 8 ats                                           |
| Emergency<br>Department                                             | Emergency Dept.                    | Outperform*                                           | Outperform*                                           | Outperform                                            | Outperform *                                          | Outperform                                            | Outperform*                                           | Outperform                                            | Outperform                             | Outperform                                           |
| ·                                                                   |                                    | 6 of 8 qts<br>Outperform                              | 8 of 8 qts<br>Outperform                              | 7 of 8 qts<br>Outperform                              | 4 of 8 qts<br>Outperform *                            | 8 of 8 qts<br>Outperform                              | 7 of 8 qts<br>Outperform                              | 8 of 8 qts<br>Outperform                              | 6 of 8 qts<br>Outperform               | 7 of 8 qts<br>Outperform                             |
| Specialty<br>Practice                                               | Wound Healing<br>Institute (Wound) | 1 of 8 qts<br>Outperform                              | 5 of 8 qts<br>Outperform                              | 5 of 8 qts<br>Outperform                              | 6 of 8 qts<br>Outperform                              | 2 of 8 qts<br>Outperform                              | 8 of 8 qts<br>Outperform                              | 0 of 8 qts<br>Outperform                              | 2 of 8 qts<br>Outperform               | 3 of 8 qts<br>Outperform                             |
| Specialty<br>Practice                                               | Radiology (IntrvRad)               | 5 of 8 qts<br>Outperform*                             | 7 of 8 qts<br>Outperform*                             | 4 of 8 qts<br>Outperform                              | 4 of 8 qts<br>Outperform*                             | 4 of 8 qts<br>Outperform *                            | 3 of 8 qts<br>Outperform*                             | 4 of 8 qts<br>Outperform *                            | 5 of 8 qts<br>Outperform               | 4 of 8 qts<br>Outperform *                           |
| Specialty<br>Practice                                               | Hyperbaric                         | ★ 6 of 8 qts                                          | ★ 6 of 8 qts                                          | 7 of 8 qts                                            | 7 of 8 qts                                            | ★ 6 of 8 qts                                          | ★ 6 of 8 qts                                          | 7 of 8 qts                                            | 6 of 8 qts                             | ★ 5 of 8 qts                                         |
| Specialty<br>Practice                                               | Cardiovascular<br>(Services)       | Outperform  t  5 of 8 qts                             | Outperform  t  5 of 8 qts                             | Outperform  7 of 8 qts                                | Outperform*  7 of 8 qts                               | Outperform  to 5 of 8 qts                             | Outperform  the Gof 8 qts                             | Outperform  t  5 of 8 qts                             | Outperform  the God of 8 qts           | Outperform  the G of 8 qts                           |
| Oncology                                                            | Infusion Center/ Unit              | Outperform*                                           | Outperform*                                           | Outperform                                            | Outperform*                                           | Outperform                                            | Outperform*                                           | Outperform                                            | Outperform                             | Outperform                                           |
|                                                                     |                                    | 5 of 8 qts<br>Outperform                              | 5 of 8 qts<br>Outperform                              | 6 of 8 qts<br>Outperform                              | 5 of 8 qts<br>Outperform                              | 0 of 8 qts<br>Outperform                              | 5 of 8 qts<br>Outperform                              | 2 of 8 qts<br>Outperform                              | 7 of 8 qts<br>Outperform               | 5 of 8 qts<br>Outperform                             |
| PACU                                                                | PACU (Ambulatory<br>Surgery)       | 7 of 8 qts<br>Outperform                              | 4 of 8 qts<br>Outperform                              | 5 of 8 qts<br>Outperform                              | 6 of 8 qts<br>Outperform                              | 4 of 8 qts<br>Outperform                              | 4 of 8 qts<br>Outperform                              | 4 of 8 qts<br>Outperform                              | 2 of 8 qts<br>Outperform               | 4 of 8 qts<br>Outperform                             |
| Same Day/<br>Ambulatory<br>Procedure                                | Endoscopy                          | **************************************                | 7 of 8 qts                                            | 4 of 8 qts                                            | **************************************                | 7 of 8 qts                                            | ★ 6 of 8 qts                                          | 7 of 8 qts                                            | ************************************** | 7 of 8 qts                                           |
| Same Day/<br>Ambulatory<br>Procedure                                | ASU (Ambulatory<br>Surgery)        | Outperform N/A grouped with PACU (Ambulatory Surgery) | Outperform N/A 0 of 8 qts Outperform   | Outperform N/A grouped with PAC (Ambulatory Surgery) |
| Pre-Operative                                                       | PSA                                | N/A<br>not collected by                               | N/A<br>0                               | N/A<br>not collected by                              |
| Number of Units Outperforming in<br>Each Quality Indicator Category |                                    | vendor  8 of 9 Units Outperform                       | 8 of 9 Units Outperform                               | vendor  6 of ¶Units Outperform                        | vendor  7 of 9 Units Outperform                       | vendor  3 of 8 Units Outperform                       | 7 of 9 Units Outperform                               | vendor  4 of 9 Units Outperform                       | 6 of 9 Units<br>Outperform             | 4 of 9 Units Outperform                              |
|                                                                     |                                    | Patient Engagement/ Patient-Centered Care             |                                                       | Care Coordination                                     |                                                       | Service Recovery                                      | Courtesy &<br>Respect                                 | Responsiveness                                        | Pain                                   | Careful Listening                                    |
|                                                                     |                                    | 88.89%                                                | 88.89%                                                | 66.67%                                                | 77.78%                                                | 37.50%                                                | 77.78%                                                | 44.44%                                                | 66.67%                                 | 44.44                                                |
|                                                                     |                                    | *                                                     | *                                                     |                                                       | *                                                     |                                                       | *                                                     |                                                       |                                        |                                                      |