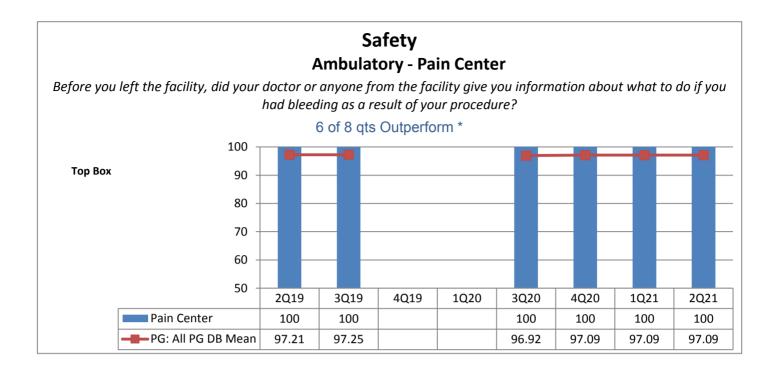

4Q19

1Q20

3Q20

100

98.94

4Q20

100

98.96

1Q21

100

99.02

2Q21

100

99

50

Pain Center

-PG: All PG DB Mean

2Q19

100

98.97

3Q19

100

98.97