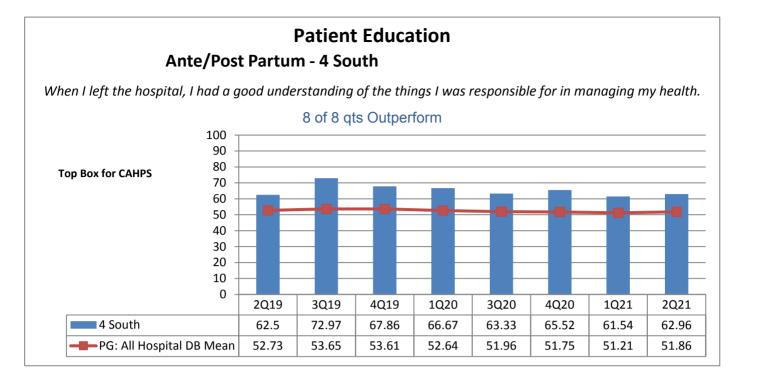

|                                                                  | Phelps Hospital       |                                                     |                                           |                                   |                                           |                                   |                                   |                                   |                                           |  |
|------------------------------------------------------------------|-----------------------|-----------------------------------------------------|-------------------------------------------|-----------------------------------|-------------------------------------------|-----------------------------------|-----------------------------------|-----------------------------------|-------------------------------------------|--|
| Unit Type                                                        | Unit                  | Patient<br>Engagement/<br>Patient-<br>Centered Care | Service<br>Recovery                       | Courtesy &<br>Respect             | Responsive-<br>ness                       | Care<br>Coordination              | Careful<br>Listening              | Patient<br>Education              | Safety                                    |  |
| Surgical                                                         | 2 Center Ortho        | 8 of 8 qts                                          | 6 of 8 qts                                | 5 of 8 qts                        | 7 of 8 qts                                | 6 of 8 qts                        | 6 of 8 qts                        | 7 of 8 qts                        | 4 of 8 qts                                |  |
| Rehabilitation                                                   | 2 Center Rehab        | Outperform  3 of 8 qts Outperform                   | Outperform  2 of 8 qts Outperform         | Outperform  3 of 8 qts Outperform | Outperform  3 of 8 qts Outperform         | Outperform  3 of 8 qts Outperform | Outperform  5 of 8 qts Outperform | Outperform  2 of 8 qts Outperform | Outperform  2 of 8 qts Outperform         |  |
| Med-Surg                                                         | 2 North               | 3 of 8 qts<br>Outperform                            | 4 of 8 qts<br>Outperform                  | 5 of 8 qts<br>Outperform          | 3 of 8 qts<br>Outperform                  | 7 of 8 qts Outperform             | 6 of 8 qts Outperform             | 4 of 8 qts<br>Outperform          | 3 of 8 qts Outperform                     |  |
| Med-Surg                                                         | 3 North               | 6 of 8 qts Outperform                               | 6 of 8 qts<br>Outperform                  | 6 of 8 qts<br>Outperform          | 6 of 8 qts<br>Outperform                  | 7 of 8 qts<br>Outperform          | 5 of 8 qts<br>Outperform          | 6 of 8 qts<br>Outperform          | 6 of 8 qts<br>Outperform                  |  |
| Medical                                                          | 5 North               | 4 of 8 qts<br>Outperform                            | 6 of 8 qts<br>Outperform                  | 4 of 8 qts<br>Outperform          | 1 of 8 qts<br>Outperform                  | 6 of 8 qts<br>Outperform          | 4 of 8 qts<br>Outperform          | 5 of 8 qts<br>Outperform          | 1 of 8 qts<br>Outperform                  |  |
| Step Down                                                        | 5 South               | 2 of 8 qts<br>Outperform                            | 1 of 8 qts<br>Outperform                  | 5 of 8 qts<br>Outperform          | 3 of 8 qts<br>Outperform                  | 0 of 8 qts<br>Outperform          | 3 of 8 qts<br>Outperform          | 0 of 8 qts<br>Outperform          | 1 of 8 qts<br>Outperform                  |  |
| Critical Care                                                    | ICU CritCare          | 5 of 8 qts<br>Outperform                            | 4 of 8 qts<br>Outperform                  | 6 of 8 qts<br>Outperform          | 6 of 8 qts<br>Outperform                  | 6 of 8 qts<br>Outperform          | 6 of 8 qts<br>Outperform          | 6 of 8 qts<br>Outperform          | 6 of 8 qts<br>Outperform                  |  |
| Labor &<br>Delivery                                              | Labor and<br>Delivery | N/A not collected by vendor                         | N/A not collected by vendor               | N/A not collected by vendor       | N/A not collected by vendor               | N/A not collected by vendor       | N/A not collected by vendor       | N/A not collected by vendor       | N/A not collected by vendor               |  |
| Ante/Post<br>Partum                                              | 4 South               | 6 of 8 qts Outperform                               | 7 of 8 qts<br>Outperform                  | 6 of 8 qts<br>Outperform          | 8 of 8 qts<br>Outperform                  | 6 of 8 qts<br>Outperform          | 4 of 8 qts<br>Outperform          | 8 of 8 qts<br>Outperform          | 6 of 8 qts<br>Outperform                  |  |
| Pediatrics                                                       | Pediatrics            | N/A not collected by vendor                         | N/A not collected by vendor               | N/A not collected by vendor       | N/A not collected by vendor               | N/A not collected by vendor       | N/A not collected by vendor       | N/A not collected by vendor       | N/A not collected by vendor               |  |
| Psychiatric                                                      | 1 South               | 1 of 8 qts<br>Outperform                            | 3 of 8 qts<br>Outperform                  | 3 of 8 qts<br>Outperform          | 3 of 8 qts<br>Outperform                  | 3 of 8 qts<br>Outperform          | 2 of 8 qts<br>Outperform          | 1 of 8 qts<br>Outperform          | 3 of 8 qts<br>Outperform                  |  |
| Psychiatric                                                      | 2 South               | 4 of 8 qts<br>Outperform                            | 7 of 8 qts<br>Outperform                  | 5 of 8 qts<br>Outperform          | 6 of 8 qts<br>Outperform                  | 5 of 8 qts<br>Outperform          | 5 of 8 qts<br>Outperform          | 6 of 8 qts<br>Outperform          | 5 of 8 qts<br>Outperform                  |  |
| Number of Units Outperforming in Each Quality Indicator Category |                       | <b>4</b> of <b>10</b> Units<br>Outperform           | <b>5</b> of <b>10</b> Units<br>Outperform | 7 of 10 Units Outperform          | <b>5</b> of <b>10</b> Units<br>Outperform | 7 of 10 Units Outperform          | 6 of 10 Units<br>Outperform       | 6 of 10 Units Outperform          | <b>4</b> of <b>10</b> Units<br>Outperform |  |

## Patient Education Med-Surg - 3 North

When I left the hospital, I had a good understanding of the things I was responsible for in managing my health.

| Phelps Hospital  * less than 8 quarters of data                     |                                    |                                                       |                                                       |                                                       |                                                       |                                                       |                                                       |                                                       |                                        |                                                      |
|---------------------------------------------------------------------|------------------------------------|-------------------------------------------------------|-------------------------------------------------------|-------------------------------------------------------|-------------------------------------------------------|-------------------------------------------------------|-------------------------------------------------------|-------------------------------------------------------|----------------------------------------|------------------------------------------------------|
| Unit Type                                                           | Unit                               | Patient<br>Engagement/<br>Patient-<br>Centered Care   | Patient<br>Education                                  | Care<br>Coordination                                  | Safety                                                | Service<br>Recovery                                   | Courtesy &<br>Respect                                 | Responsivene<br>ss                                    | Pain                                   | Careful<br>Listening                                 |
| Operating Room                                                      | OR                                 | N/A<br>not collected by<br>vendor                     | N/A<br>not collected by<br>vendor      | N/A<br>not collected by<br>vendor                    |
| Rehabilitation                                                      | Out-Patient Behavioral<br>Health   | NIZA                                                  | N/A<br>not collected by<br>vendor                     | N/A<br>not collected by<br>vendor      | N/A<br>not collected by<br>vendor                    |
| Ambulatory                                                          | Pain Center                        | ★ 5 of 8 qts                                          | 6 of 8 qts                                            | 4 of 8 qts                                            | 6 of 8 qts                                            | 4 of 8 ats                                            | ★ 5 of 8 qts                                          | 4 of 8 ats                                            | 4 of 8 ats                             | 4 of 8 ats                                           |
| Emergency<br>Department                                             | Emergency Dept.                    | Outperform*                                           | Outperform*                                           | Outperform                                            | Outperform *                                          | Outperform                                            | Outperform*                                           | Outperform                                            | Outperform                             | Outperform                                           |
| ·                                                                   |                                    | 6 of 8 qts<br>Outperform                              | 8 of 8 qts<br>Outperform                              | 7 of 8 qts<br>Outperform                              | 4 of 8 qts<br>Outperform *                            | 8 of 8 qts<br>Outperform                              | 7 of 8 qts<br>Outperform                              | 8 of 8 qts<br>Outperform                              | 6 of 8 qts<br>Outperform               | 7 of 8 qts<br>Outperform                             |
| Specialty<br>Practice                                               | Wound Healing<br>Institute (Wound) | 1 of 8 qts<br>Outperform                              | 5 of 8 qts<br>Outperform                              | 5 of 8 qts<br>Outperform                              | 6 of 8 qts<br>Outperform                              | 2 of 8 qts<br>Outperform                              | 8 of 8 qts<br>Outperform                              | 0 of 8 qts<br>Outperform                              | 2 of 8 qts<br>Outperform               | 3 of 8 qts<br>Outperform                             |
| Specialty<br>Practice                                               | Radiology (IntrvRad)               | 5 of 8 qts<br>Outperform*                             | 7 of 8 qts<br>Outperform*                             | 4 of 8 qts<br>Outperform                              | 4 of 8 qts<br>Outperform*                             | 4 of 8 qts<br>Outperform *                            | 3 of 8 qts<br>Outperform*                             | 4 of 8 qts<br>Outperform *                            | 5 of 8 qts<br>Outperform               | 4 of 8 qts<br>Outperform *                           |
| Specialty<br>Practice                                               | Hyperbaric                         | ★ 6 of 8 qts                                          | ★ 6 of 8 qts                                          | 7 of 8 qts                                            | 7 of 8 qts                                            | ★ 6 of 8 qts                                          | ★ 6 of 8 qts                                          | 7 of 8 qts                                            | 6 of 8 qts                             | ★ 5 of 8 qts                                         |
| Specialty<br>Practice                                               | Cardiovascular<br>(Services)       | Outperform  t  5 of 8 qts                             | Outperform  t  5 of 8 qts                             | Outperform  7 of 8 qts                                | Outperform*  7 of 8 qts                               | Outperform  to 5 of 8 qts                             | Outperform  the Gof 8 qts                             | Outperform  t  5 of 8 qts                             | Outperform  the God of 8 qts           | Outperform  the G of 8 qts                           |
| Oncology                                                            | Infusion Center/ Unit              | Outperform*                                           | Outperform*                                           | Outperform                                            | Outperform*                                           | Outperform                                            | Outperform*                                           | Outperform                                            | Outperform                             | Outperform                                           |
|                                                                     |                                    | 5 of 8 qts<br>Outperform                              | 5 of 8 qts<br>Outperform                              | 6 of 8 qts<br>Outperform                              | 5 of 8 qts<br>Outperform                              | 0 of 8 qts<br>Outperform                              | 5 of 8 qts<br>Outperform                              | 2 of 8 qts<br>Outperform                              | 7 of 8 qts<br>Outperform               | 5 of 8 qts<br>Outperform                             |
| PACU                                                                | PACU (Ambulatory<br>Surgery)       | 7 of 8 qts<br>Outperform                              | 4 of 8 qts<br>Outperform                              | 5 of 8 qts<br>Outperform                              | 6 of 8 qts<br>Outperform                              | 4 of 8 qts<br>Outperform                              | 4 of 8 qts<br>Outperform                              | 4 of 8 qts<br>Outperform                              | 2 of 8 qts<br>Outperform               | 4 of 8 qts<br>Outperform                             |
| Same Day/<br>Ambulatory<br>Procedure                                | Endoscopy                          | **************************************                | 7 of 8 qts                                            | 4 of 8 qts                                            | **************************************                | 7 of 8 qts                                            | ★ 6 of 8 qts                                          | 7 of 8 qts                                            | ************************************** | 7 of 8 qts                                           |
| Same Day/<br>Ambulatory<br>Procedure                                | ASU (Ambulatory<br>Surgery)        | Outperform N/A grouped with PACU (Ambulatory Surgery) | Outperform N/A 0 of 8 qts Outperform   | Outperform N/A grouped with PAC (Ambulatory Surgery) |
| Pre-Operative                                                       | PSA                                | N/A<br>not collected by                               | N/A<br>0                               | N/A<br>not collected by                              |
| Number of Units Outperforming in<br>Each Quality Indicator Category |                                    | vendor  8 of 9 Units Outperform                       | 8 of 9 Units Outperform                               | vendor  6 of ¶Units Outperform                        | vendor  7 of 9 Units Outperform                       | vendor  3 of 8 Units Outperform                       | 7 of 9 Units Outperform                               | vendor  4 of 9 Units Outperform                       | 6 of 9 Units<br>Outperform             | 4 of 9 Units Outperform                              |
|                                                                     |                                    | Patient Engagement/ Patient-Centered Care             |                                                       | Care Coordination                                     |                                                       | Service Recovery                                      | Courtesy &<br>Respect                                 | Responsiveness                                        | Pain                                   | Careful Listening                                    |
|                                                                     |                                    | 88.89%                                                | 88.89%                                                | 66.67%                                                | 77.78%                                                | 37.50%                                                | 77.78%                                                | 44.44%                                                | 66.67%                                 | 44.44                                                |
|                                                                     |                                    | *                                                     | *                                                     |                                                       | *                                                     |                                                       | *                                                     |                                                       |                                        |                                                      |