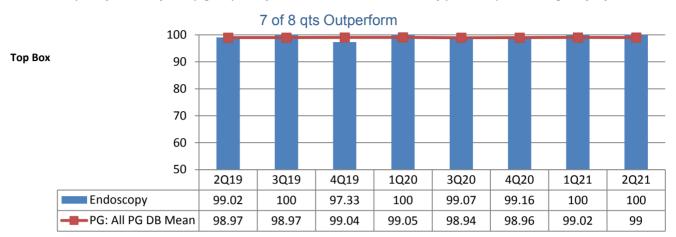

## Patient Education Same Day/ Ambulatory Procedure - Endoscopy

Possible signs of infection include fever, swelling, heat, drainage or redness. Before you left the facility, did your doctor or anyone from the facility give you information about what to do if you had possible signs of infection?