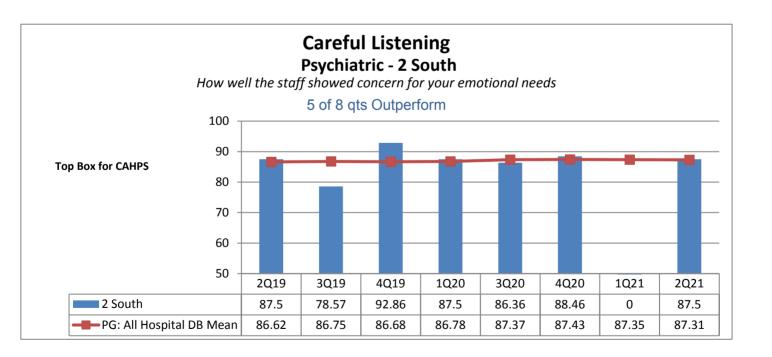

## **Category 9: Careful Listening**

- ☐ Majority of the units **do not** outperform the benchmark (all hospitals mean) the majority of the time. 44%
- Continue to meet the Magnet requirement for ambulatory units since in 4 categories the majority of the units outperform the benchmark the majority of time.