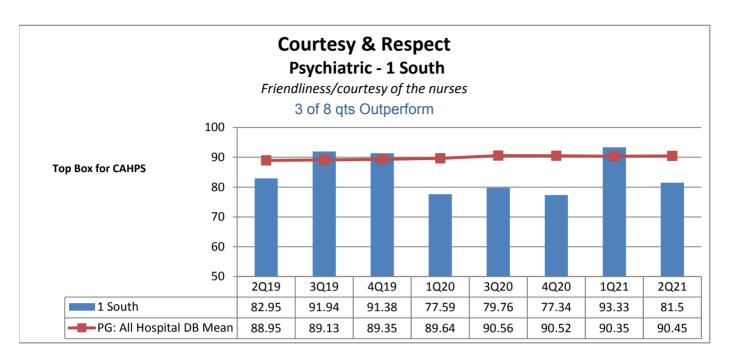

|                                                                  | Phelps Hospital       |                                                     |                                           |                                   |                                           |                                   |                                   |                                   |                                           |  |
|------------------------------------------------------------------|-----------------------|-----------------------------------------------------|-------------------------------------------|-----------------------------------|-------------------------------------------|-----------------------------------|-----------------------------------|-----------------------------------|-------------------------------------------|--|
| Unit Type                                                        | Unit                  | Patient<br>Engagement/<br>Patient-<br>Centered Care | Service<br>Recovery                       | Courtesy &<br>Respect             | Responsive-<br>ness                       | Care<br>Coordination              | Careful<br>Listening              | Patient<br>Education              | Safety                                    |  |
| Surgical                                                         | 2 Center Ortho        | 8 of 8 qts                                          | 6 of 8 qts                                | 5 of 8 qts                        | 7 of 8 qts                                | 6 of 8 qts                        | 6 of 8 qts                        | 7 of 8 qts                        | 4 of 8 qts                                |  |
| Rehabilitation                                                   | 2 Center Rehab        | Outperform  3 of 8 qts Outperform                   | Outperform  2 of 8 qts Outperform         | Outperform  3 of 8 qts Outperform | Outperform  3 of 8 qts Outperform         | Outperform  3 of 8 qts Outperform | Outperform  5 of 8 qts Outperform | Outperform  2 of 8 qts Outperform | Outperform  2 of 8 qts Outperform         |  |
| Med-Surg                                                         | 2 North               | 3 of 8 qts<br>Outperform                            | 4 of 8 qts<br>Outperform                  | 5 of 8 qts<br>Outperform          | 3 of 8 qts<br>Outperform                  | 7 of 8 qts Outperform             | 6 of 8 qts Outperform             | 4 of 8 qts<br>Outperform          | 3 of 8 qts Outperform                     |  |
| Med-Surg                                                         | 3 North               | 6 of 8 qts Outperform                               | 6 of 8 qts<br>Outperform                  | 6 of 8 qts<br>Outperform          | 6 of 8 qts<br>Outperform                  | 7 of 8 qts<br>Outperform          | 5 of 8 qts<br>Outperform          | 6 of 8 qts<br>Outperform          | 6 of 8 qts<br>Outperform                  |  |
| Medical                                                          | 5 North               | 4 of 8 qts<br>Outperform                            | 6 of 8 qts<br>Outperform                  | 4 of 8 qts<br>Outperform          | 1 of 8 qts<br>Outperform                  | 6 of 8 qts<br>Outperform          | 4 of 8 qts<br>Outperform          | 5 of 8 qts<br>Outperform          | 1 of 8 qts<br>Outperform                  |  |
| Step Down                                                        | 5 South               | 2 of 8 qts<br>Outperform                            | 1 of 8 qts<br>Outperform                  | 5 of 8 qts<br>Outperform          | 3 of 8 qts<br>Outperform                  | 0 of 8 qts<br>Outperform          | 3 of 8 qts<br>Outperform          | 0 of 8 qts<br>Outperform          | 1 of 8 qts<br>Outperform                  |  |
| Critical Care                                                    | ICU CritCare          | 5 of 8 qts<br>Outperform                            | 4 of 8 qts<br>Outperform                  | 6 of 8 qts<br>Outperform          | 6 of 8 qts<br>Outperform                  | 6 of 8 qts<br>Outperform          | 6 of 8 qts<br>Outperform          | 6 of 8 qts<br>Outperform          | 6 of 8 qts<br>Outperform                  |  |
| Labor &<br>Delivery                                              | Labor and<br>Delivery | N/A not collected by vendor                         | N/A not collected by vendor               | N/A not collected by vendor       | N/A not collected by vendor               | N/A not collected by vendor       | N/A not collected by vendor       | N/A not collected by vendor       | N/A not collected by vendor               |  |
| Ante/Post<br>Partum                                              | 4 South               | 6 of 8 qts Outperform                               | 7 of 8 qts<br>Outperform                  | 6 of 8 qts<br>Outperform          | 8 of 8 qts<br>Outperform                  | 6 of 8 qts<br>Outperform          | 4 of 8 qts<br>Outperform          | 8 of 8 qts<br>Outperform          | 6 of 8 qts<br>Outperform                  |  |
| Pediatrics                                                       | Pediatrics            | N/A not collected by vendor                         | N/A not collected by vendor               | N/A not collected by vendor       | N/A not collected by vendor               | N/A not collected by vendor       | N/A not collected by vendor       | N/A not collected by vendor       | N/A not collected by vendor               |  |
| Psychiatric                                                      | 1 South               | 1 of 8 qts<br>Outperform                            | 3 of 8 qts<br>Outperform                  | 3 of 8 qts<br>Outperform          | 3 of 8 qts<br>Outperform                  | 3 of 8 qts<br>Outperform          | 2 of 8 qts<br>Outperform          | 1 of 8 qts<br>Outperform          | 3 of 8 qts<br>Outperform                  |  |
| Psychiatric                                                      | 2 South               | 4 of 8 qts<br>Outperform                            | 7 of 8 qts<br>Outperform                  | 5 of 8 qts<br>Outperform          | 6 of 8 qts<br>Outperform                  | 5 of 8 qts<br>Outperform          | 5 of 8 qts<br>Outperform          | 6 of 8 qts<br>Outperform          | 5 of 8 qts<br>Outperform                  |  |
| Number of Units Outperforming in Each Quality Indicator Category |                       | <b>4</b> of <b>10</b> Units<br>Outperform           | <b>5</b> of <b>10</b> Units<br>Outperform | 7 of 10 Units Outperform          | <b>5</b> of <b>10</b> Units<br>Outperform | 7 of 10 Units Outperform          | 6 of 10 Units<br>Outperform       | 6 of 10 Units Outperform          | <b>4</b> of <b>10</b> Units<br>Outperform |  |