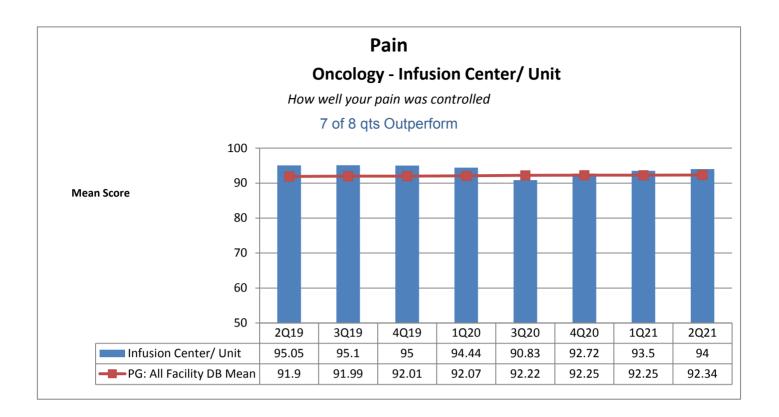

# **Category 8: Pain**

Majority of the units outperform the benchmark (all hospitals mean) the majority of the time. 67%

| Patient     |          |            |                 |              |           |           |        |
|-------------|----------|------------|-----------------|--------------|-----------|-----------|--------|
| Engagement/ | Service  | Courtesy & |                 | Care         | Careful   | Patient   |        |
| Patient-    | Recovery | Respect    | Responsive-ness | Coordination | Listening | Education | Safety |
| 40%         | 50%      | 70%        | 50%             | 70%          | 60%       | 60%       | 40%    |
|             |          |            |                 |              |           |           |        |
|             |          |            |                 |              |           |           |        |

## Patient Education Med-Surg - 3 North

When I left the hospital, I had a good understanding of the things I was responsible for in managing my health.

| Phelps Hospital  * less than 8 quarters of data                     |                                    |                                                       |                                                       |                                                       |                                                       |                                                       |                                                       |                                                       |                                        |                                                      |
|---------------------------------------------------------------------|------------------------------------|-------------------------------------------------------|-------------------------------------------------------|-------------------------------------------------------|-------------------------------------------------------|-------------------------------------------------------|-------------------------------------------------------|-------------------------------------------------------|----------------------------------------|------------------------------------------------------|
| Unit Type                                                           | Unit                               | Patient<br>Engagement/<br>Patient-<br>Centered Care   | Patient<br>Education                                  | Care<br>Coordination                                  | Safety                                                | Service<br>Recovery                                   | Courtesy &<br>Respect                                 | Responsivene<br>ss                                    | Pain                                   | Careful<br>Listening                                 |
| Operating Room                                                      | OR                                 | N/A<br>not collected by<br>vendor                     | N/A<br>not collected by<br>vendor      | N/A<br>not collected by<br>vendor                    |
| Rehabilitation                                                      | Out-Patient Behavioral<br>Health   | NIZA                                                  | N/A<br>not collected by<br>vendor                     | N/A<br>not collected by<br>vendor      | N/A<br>not collected by<br>vendor                    |
| Ambulatory                                                          | Pain Center                        | ★ 5 of 8 qts                                          | 6 of 8 qts                                            | 4 of 8 qts                                            | 6 of 8 qts                                            | 4 of 8 ats                                            | ★ 5 of 8 qts                                          | 4 of 8 ats                                            | 4 of 8 ats                             | 4 of 8 ats                                           |
| Emergency<br>Department                                             | Emergency Dept.                    | Outperform*                                           | Outperform*                                           | Outperform                                            | Outperform *                                          | Outperform                                            | Outperform*                                           | Outperform                                            | Outperform                             | Outperform                                           |
| ·                                                                   |                                    | 6 of 8 qts<br>Outperform                              | 8 of 8 qts<br>Outperform                              | 7 of 8 qts<br>Outperform                              | 4 of 8 qts<br>Outperform *                            | 8 of 8 qts<br>Outperform                              | 7 of 8 qts<br>Outperform                              | 8 of 8 qts<br>Outperform                              | 6 of 8 qts<br>Outperform               | 7 of 8 qts<br>Outperform                             |
| Specialty<br>Practice                                               | Wound Healing<br>Institute (Wound) | 1 of 8 qts<br>Outperform                              | 5 of 8 qts<br>Outperform                              | 5 of 8 qts<br>Outperform                              | 6 of 8 qts<br>Outperform                              | 2 of 8 qts<br>Outperform                              | 8 of 8 qts<br>Outperform                              | 0 of 8 qts<br>Outperform                              | 2 of 8 qts<br>Outperform               | 3 of 8 qts<br>Outperform                             |
| Specialty<br>Practice                                               | Radiology (IntrvRad)               | 5 of 8 qts<br>Outperform*                             | 7 of 8 qts<br>Outperform*                             | 4 of 8 qts<br>Outperform                              | 4 of 8 qts<br>Outperform*                             | 4 of 8 qts<br>Outperform *                            | 3 of 8 qts<br>Outperform*                             | 4 of 8 qts<br>Outperform *                            | 5 of 8 qts<br>Outperform               | 4 of 8 qts<br>Outperform *                           |
| Specialty<br>Practice                                               | Hyperbaric                         | ★ 6 of 8 qts                                          | ★ 6 of 8 qts                                          | 7 of 8 qts                                            | 7 of 8 qts                                            | ★ 6 of 8 qts                                          | ★ 6 of 8 qts                                          | 7 of 8 qts                                            | 6 of 8 qts                             | ★ 5 of 8 qts                                         |
| Specialty<br>Practice                                               | Cardiovascular<br>(Services)       | Outperform  t  5 of 8 qts                             | Outperform  t  5 of 8 qts                             | Outperform  7 of 8 qts                                | Outperform*  7 of 8 qts                               | Outperform  to 5 of 8 qts                             | Outperform  the Gof 8 qts                             | Outperform  t  5 of 8 qts                             | Outperform  the God of 8 qts           | Outperform  the G of 8 qts                           |
| Oncology                                                            | Infusion Center/ Unit              | Outperform*                                           | Outperform*                                           | Outperform                                            | Outperform*                                           | Outperform                                            | Outperform*                                           | Outperform                                            | Outperform                             | Outperform                                           |
|                                                                     |                                    | 5 of 8 qts<br>Outperform                              | 5 of 8 qts<br>Outperform                              | 6 of 8 qts<br>Outperform                              | 5 of 8 qts<br>Outperform                              | 0 of 8 qts<br>Outperform                              | 5 of 8 qts<br>Outperform                              | 2 of 8 qts<br>Outperform                              | 7 of 8 qts<br>Outperform               | 5 of 8 qts<br>Outperform                             |
| PACU                                                                | PACU (Ambulatory<br>Surgery)       | 7 of 8 qts<br>Outperform                              | 4 of 8 qts<br>Outperform                              | 5 of 8 qts<br>Outperform                              | 6 of 8 qts<br>Outperform                              | 4 of 8 qts<br>Outperform                              | 4 of 8 qts<br>Outperform                              | 4 of 8 qts<br>Outperform                              | 2 of 8 qts<br>Outperform               | 4 of 8 qts<br>Outperform                             |
| Same Day/<br>Ambulatory<br>Procedure                                | Endoscopy                          | **************************************                | 7 of 8 qts                                            | 4 of 8 qts                                            | **************************************                | 7 of 8 qts                                            | ★ 6 of 8 qts                                          | 7 of 8 qts                                            | ************************************** | 7 of 8 qts                                           |
| Same Day/<br>Ambulatory<br>Procedure                                | ASU (Ambulatory<br>Surgery)        | Outperform N/A grouped with PACU (Ambulatory Surgery) | Outperform N/A 0 of 8 qts Outperform   | Outperform N/A grouped with PAC (Ambulatory Surgery) |
| Pre-Operative                                                       | PSA                                | N/A<br>not collected by                               | N/A<br>0                               | N/A<br>not collected by                              |
| Number of Units Outperforming in<br>Each Quality Indicator Category |                                    | vendor  8 of 9 Units Outperform                       | 8 of 9 Units Outperform                               | vendor  6 of ¶Units Outperform                        | vendor  7 of 9 Units Outperform                       | vendor  3 of 8 Units Outperform                       | 7 of 9 Units Outperform                               | vendor  4 of 9 Units Outperform                       | 6 of 9 Units<br>Outperform             | 4 of 9 Units Outperform                              |
|                                                                     |                                    | Patient Engagement/ Patient-Centered Care             |                                                       | Care Coordination                                     |                                                       | Service Recovery                                      | Courtesy &<br>Respect                                 | Responsiveness                                        | Pain                                   | Careful Listening                                    |
|                                                                     |                                    | 88.89%                                                | 88.89%                                                | 66.67%                                                | 77.78%                                                | 37.50%                                                | 77.78%                                                | 44.44%                                                | 66.67%                                 | 44.44                                                |
|                                                                     |                                    | *                                                     | *                                                     |                                                       | *                                                     |                                                       | *                                                     |                                                       |                                        |                                                      |