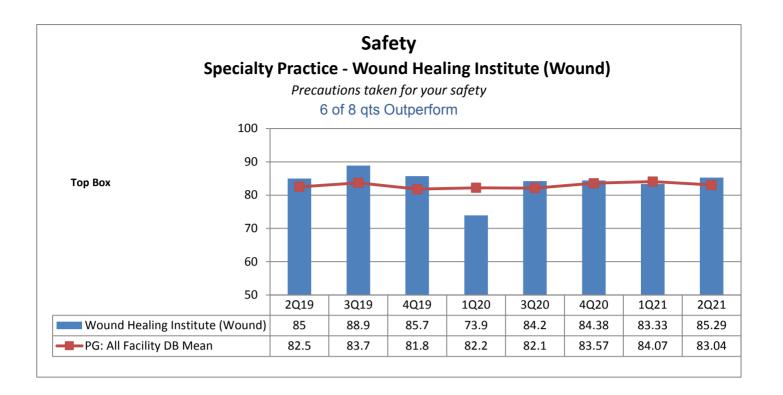

## Patient Education Med-Surg - 3 North

When I left the hospital, I had a good understanding of the things I was responsible for in managing my health.

| Phelps Hospital  * less than 8 quarters of data                     |                                    |                                                       |                                                       |                                                       |                                                       |                                                       |                                                       |                                                       |                                        |                                                      |
|---------------------------------------------------------------------|------------------------------------|-------------------------------------------------------|-------------------------------------------------------|-------------------------------------------------------|-------------------------------------------------------|-------------------------------------------------------|-------------------------------------------------------|-------------------------------------------------------|----------------------------------------|------------------------------------------------------|
| Unit Type                                                           | Unit                               | Patient<br>Engagement/<br>Patient-<br>Centered Care   | Patient<br>Education                                  | Care<br>Coordination                                  | Safety                                                | Service<br>Recovery                                   | Courtesy &<br>Respect                                 | Responsivene<br>ss                                    | Pain                                   | Careful<br>Listening                                 |
| Operating Room                                                      | OR                                 | N/A<br>not collected by<br>vendor                     | N/A<br>not collected by<br>vendor      | N/A<br>not collected by<br>vendor                    |
| Rehabilitation                                                      | Out-Patient Behavioral<br>Health   | NIZA                                                  | N/A<br>not collected by<br>vendor                     | N/A<br>not collected by<br>vendor      | N/A<br>not collected by<br>vendor                    |
| Ambulatory                                                          | Pain Center                        | ★ 5 of 8 qts                                          | 6 of 8 qts                                            | 4 of 8 qts                                            | 6 of 8 qts                                            | 4 of 8 ats                                            | ★ 5 of 8 qts                                          | 4 of 8 ats                                            | 4 of 8 ats                             | 4 of 8 ats                                           |
| Emergency<br>Department                                             | Emergency Dept.                    | Outperform*                                           | Outperform*                                           | Outperform                                            | Outperform *                                          | Outperform                                            | Outperform*                                           | Outperform                                            | Outperform                             | Outperform                                           |
| ·                                                                   |                                    | 6 of 8 qts<br>Outperform                              | 8 of 8 qts<br>Outperform                              | 7 of 8 qts<br>Outperform                              | 4 of 8 qts<br>Outperform *                            | 8 of 8 qts<br>Outperform                              | 7 of 8 qts<br>Outperform                              | 8 of 8 qts<br>Outperform                              | 6 of 8 qts<br>Outperform               | 7 of 8 qts<br>Outperform                             |
| Specialty<br>Practice                                               | Wound Healing<br>Institute (Wound) | 1 of 8 qts<br>Outperform                              | 5 of 8 qts<br>Outperform                              | 5 of 8 qts<br>Outperform                              | 6 of 8 qts<br>Outperform                              | 2 of 8 qts<br>Outperform                              | 8 of 8 qts<br>Outperform                              | 0 of 8 qts<br>Outperform                              | 2 of 8 qts<br>Outperform               | 3 of 8 qts<br>Outperform                             |
| Specialty<br>Practice                                               | Radiology (IntrvRad)               | 5 of 8 qts<br>Outperform*                             | 7 of 8 qts<br>Outperform*                             | 4 of 8 qts<br>Outperform                              | 4 of 8 qts<br>Outperform*                             | 4 of 8 qts<br>Outperform *                            | 3 of 8 qts<br>Outperform*                             | 4 of 8 qts<br>Outperform *                            | 5 of 8 qts<br>Outperform               | 4 of 8 qts<br>Outperform *                           |
| Specialty<br>Practice                                               | Hyperbaric                         | ★ 6 of 8 qts                                          | ★ 6 of 8 qts                                          | 7 of 8 qts                                            | 7 of 8 qts                                            | ★ 6 of 8 qts                                          | ★ 6 of 8 qts                                          | 7 of 8 qts                                            | 6 of 8 qts                             | ★ 5 of 8 qts                                         |
| Specialty<br>Practice                                               | Cardiovascular<br>(Services)       | Outperform  t  5 of 8 qts                             | Outperform  t  5 of 8 qts                             | Outperform  7 of 8 qts                                | Outperform*  7 of 8 qts                               | Outperform  to 5 of 8 qts                             | Outperform  the Gof 8 qts                             | Outperform  t  5 of 8 qts                             | Outperform  the God of 8 qts           | Outperform  the G of 8 qts                           |
| Oncology                                                            | Infusion Center/ Unit              | Outperform*                                           | Outperform*                                           | Outperform                                            | Outperform*                                           | Outperform                                            | Outperform*                                           | Outperform                                            | Outperform                             | Outperform                                           |
|                                                                     |                                    | 5 of 8 qts<br>Outperform                              | 5 of 8 qts<br>Outperform                              | 6 of 8 qts<br>Outperform                              | 5 of 8 qts<br>Outperform                              | 0 of 8 qts<br>Outperform                              | 5 of 8 qts<br>Outperform                              | 2 of 8 qts<br>Outperform                              | 7 of 8 qts<br>Outperform               | 5 of 8 qts<br>Outperform                             |
| PACU                                                                | PACU (Ambulatory<br>Surgery)       | 7 of 8 qts<br>Outperform                              | 4 of 8 qts<br>Outperform                              | 5 of 8 qts<br>Outperform                              | 6 of 8 qts<br>Outperform                              | 4 of 8 qts<br>Outperform                              | 4 of 8 qts<br>Outperform                              | 4 of 8 qts<br>Outperform                              | 2 of 8 qts<br>Outperform               | 4 of 8 qts<br>Outperform                             |
| Same Day/<br>Ambulatory<br>Procedure                                | Endoscopy                          | **************************************                | 7 of 8 qts                                            | 4 of 8 qts                                            | **************************************                | 7 of 8 qts                                            | ★ 6 of 8 qts                                          | 7 of 8 qts                                            | ************************************** | 7 of 8 qts                                           |
| Same Day/<br>Ambulatory<br>Procedure                                | ASU (Ambulatory<br>Surgery)        | Outperform N/A grouped with PACU (Ambulatory Surgery) | Outperform N/A 0 of 8 qts Outperform   | Outperform N/A grouped with PAC (Ambulatory Surgery) |
| Pre-Operative                                                       | PSA                                | N/A<br>not collected by                               | N/A<br>0                               | N/A<br>not collected by                              |
| Number of Units Outperforming in<br>Each Quality Indicator Category |                                    | vendor  8 of 9 Units Outperform                       | 8 of 9 Units Outperform                               | vendor  6 of ¶Units Outperform                        | vendor  7 of 9 Units Outperform                       | vendor  3 of 8 Units Outperform                       | 7 of 9 Units Outperform                               | vendor  4 of 9 Units Outperform                       | 6 of 9 Units<br>Outperform             | 4 of 9 Units Outperform                              |
|                                                                     |                                    | Patient Engagement/ Patient-Centered Care             |                                                       | Care Coordination                                     |                                                       | Service Recovery                                      | Courtesy &<br>Respect                                 | Responsiveness                                        | Pain                                   | Careful Listening                                    |
|                                                                     |                                    | 88.89%                                                | 88.89%                                                | 66.67%                                                | 77.78%                                                | 37.50%                                                | 77.78%                                                | 44.44%                                                | 66.67%                                 | 44.44                                                |
|                                                                     |                                    | *                                                     | *                                                     |                                                       | *                                                     |                                                       | *                                                     |                                                       |                                        |                                                      |