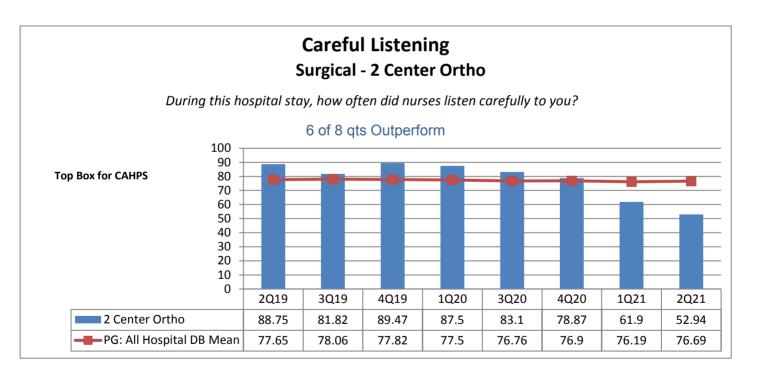

|                                                                  | Phelps Hospital       |                                                     |                                           |                                   |                                           |                                   |                                   |                                   |                                           |  |
|------------------------------------------------------------------|-----------------------|-----------------------------------------------------|-------------------------------------------|-----------------------------------|-------------------------------------------|-----------------------------------|-----------------------------------|-----------------------------------|-------------------------------------------|--|
| Unit Type                                                        | Unit                  | Patient<br>Engagement/<br>Patient-<br>Centered Care | Service<br>Recovery                       | Courtesy &<br>Respect             | Responsive-<br>ness                       | Care<br>Coordination              | Careful<br>Listening              | Patient<br>Education              | Safety                                    |  |
| Surgical                                                         | 2 Center Ortho        | 8 of 8 qts                                          | 6 of 8 qts                                | 5 of 8 qts                        | 7 of 8 qts                                | 6 of 8 qts                        | 6 of 8 qts                        | 7 of 8 qts                        | 4 of 8 qts                                |  |
| Rehabilitation                                                   | 2 Center Rehab        | Outperform  3 of 8 qts Outperform                   | Outperform  2 of 8 qts Outperform         | Outperform  3 of 8 qts Outperform | Outperform  3 of 8 qts Outperform         | Outperform  3 of 8 qts Outperform | Outperform  5 of 8 qts Outperform | Outperform  2 of 8 qts Outperform | Outperform  2 of 8 qts Outperform         |  |
| Med-Surg                                                         | 2 North               | 3 of 8 qts<br>Outperform                            | 4 of 8 qts<br>Outperform                  | 5 of 8 qts<br>Outperform          | 3 of 8 qts<br>Outperform                  | 7 of 8 qts Outperform             | 6 of 8 qts Outperform             | 4 of 8 qts<br>Outperform          | 3 of 8 qts Outperform                     |  |
| Med-Surg                                                         | 3 North               | 6 of 8 qts Outperform                               | 6 of 8 qts<br>Outperform                  | 6 of 8 qts<br>Outperform          | 6 of 8 qts<br>Outperform                  | 7 of 8 qts<br>Outperform          | 5 of 8 qts<br>Outperform          | 6 of 8 qts<br>Outperform          | 6 of 8 qts<br>Outperform                  |  |
| Medical                                                          | 5 North               | 4 of 8 qts<br>Outperform                            | 6 of 8 qts<br>Outperform                  | 4 of 8 qts<br>Outperform          | 1 of 8 qts<br>Outperform                  | 6 of 8 qts<br>Outperform          | 4 of 8 qts<br>Outperform          | 5 of 8 qts<br>Outperform          | 1 of 8 qts<br>Outperform                  |  |
| Step Down                                                        | 5 South               | 2 of 8 qts<br>Outperform                            | 1 of 8 qts<br>Outperform                  | 5 of 8 qts<br>Outperform          | 3 of 8 qts<br>Outperform                  | 0 of 8 qts<br>Outperform          | 3 of 8 qts<br>Outperform          | 0 of 8 qts<br>Outperform          | 1 of 8 qts<br>Outperform                  |  |
| Critical Care                                                    | ICU CritCare          | 5 of 8 qts<br>Outperform                            | 4 of 8 qts<br>Outperform                  | 6 of 8 qts<br>Outperform          | 6 of 8 qts<br>Outperform                  | 6 of 8 qts<br>Outperform          | 6 of 8 qts<br>Outperform          | 6 of 8 qts<br>Outperform          | 6 of 8 qts<br>Outperform                  |  |
| Labor &<br>Delivery                                              | Labor and<br>Delivery | N/A not collected by vendor                         | N/A not collected by vendor               | N/A not collected by vendor       | N/A not collected by vendor               | N/A not collected by vendor       | N/A not collected by vendor       | N/A not collected by vendor       | N/A not collected by vendor               |  |
| Ante/Post<br>Partum                                              | 4 South               | 6 of 8 qts Outperform                               | 7 of 8 qts<br>Outperform                  | 6 of 8 qts<br>Outperform          | 8 of 8 qts<br>Outperform                  | 6 of 8 qts<br>Outperform          | 4 of 8 qts<br>Outperform          | 8 of 8 qts<br>Outperform          | 6 of 8 qts<br>Outperform                  |  |
| Pediatrics                                                       | Pediatrics            | N/A not collected by vendor                         | N/A not collected by vendor               | N/A not collected by vendor       | N/A not collected by vendor               | N/A not collected by vendor       | N/A not collected by vendor       | N/A not collected by vendor       | N/A not collected by vendor               |  |
| Psychiatric                                                      | 1 South               | 1 of 8 qts<br>Outperform                            | 3 of 8 qts<br>Outperform                  | 3 of 8 qts<br>Outperform          | 3 of 8 qts<br>Outperform                  | 3 of 8 qts<br>Outperform          | 2 of 8 qts<br>Outperform          | 1 of 8 qts<br>Outperform          | 3 of 8 qts<br>Outperform                  |  |
| Psychiatric                                                      | 2 South               | 4 of 8 qts<br>Outperform                            | 7 of 8 qts<br>Outperform                  | 5 of 8 qts<br>Outperform          | 6 of 8 qts<br>Outperform                  | 5 of 8 qts<br>Outperform          | 5 of 8 qts<br>Outperform          | 6 of 8 qts<br>Outperform          | 5 of 8 qts<br>Outperform                  |  |
| Number of Units Outperforming in Each Quality Indicator Category |                       | <b>4</b> of <b>10</b> Units<br>Outperform           | <b>5</b> of <b>10</b> Units<br>Outperform | 7 of 10 Units Outperform          | <b>5</b> of <b>10</b> Units<br>Outperform | 7 of 10 Units Outperform          | 6 of 10 Units<br>Outperform       | 6 of 10 Units Outperform          | <b>4</b> of <b>10</b> Units<br>Outperform |  |