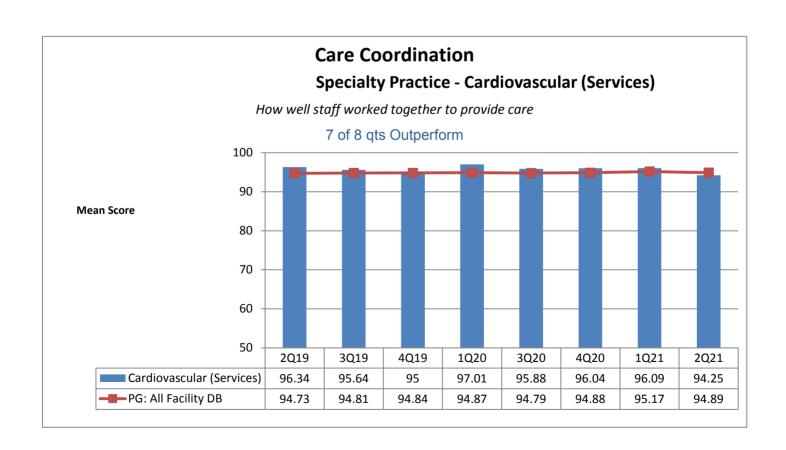

| Patient     |          |            |                 |              |           |           |        |
|-------------|----------|------------|-----------------|--------------|-----------|-----------|--------|
| Engagement/ | Service  | Courtesy & |                 | Care         | Careful   | Patient   |        |
| Patient-    | Recovery | Respect    | Responsive-ness | Coordination | Listening | Education | Safety |
| 40%         | 50%      | 70%        | 50%             | 70%          | 60%       | 60%       | 40%    |
|             |          |            |                 |              |           |           |        |
|             |          |            |                 |              |           |           |        |