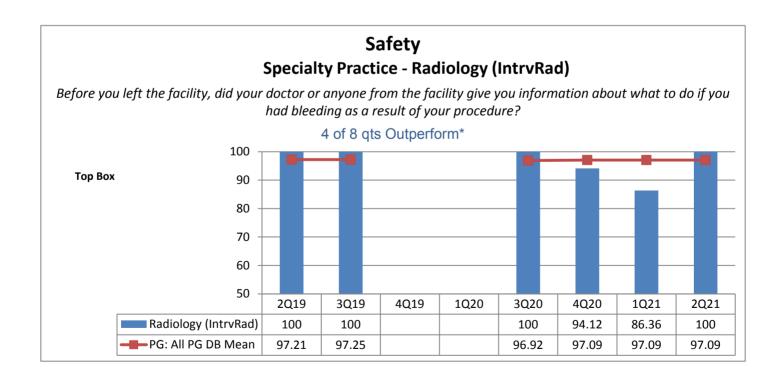

## Patient Education Med-Surg - 3 North

When I left the hospital, I had a good understanding of the things I was responsible for in managing my health.

| Phelps Hospital  * less than 8 quarters of data                     |                                    |                                                       |                                                       |                                                       |                                                       |                                                       |                                                       |                                                       |                                        |                                                      |
|---------------------------------------------------------------------|------------------------------------|-------------------------------------------------------|-------------------------------------------------------|-------------------------------------------------------|-------------------------------------------------------|-------------------------------------------------------|-------------------------------------------------------|-------------------------------------------------------|----------------------------------------|------------------------------------------------------|
| Unit Type                                                           | Unit                               | Patient<br>Engagement/<br>Patient-<br>Centered Care   | Patient<br>Education                                  | Care<br>Coordination                                  | Safety                                                | Service<br>Recovery                                   | Courtesy &<br>Respect                                 | Responsivene<br>ss                                    | Pain                                   | Careful<br>Listening                                 |
| Operating Room                                                      | OR                                 | N/A<br>not collected by<br>vendor                     | N/A<br>not collected by<br>vendor      | N/A<br>not collected by<br>vendor                    |
| Rehabilitation                                                      | Out-Patient Behavioral<br>Health   | NIZA                                                  | N/A<br>not collected by<br>vendor                     | N/A<br>not collected by<br>vendor      | N/A<br>not collected by<br>vendor                    |
| Ambulatory                                                          | Pain Center                        | ★ 5 of 8 qts                                          | 6 of 8 qts                                            | 4 of 8 qts                                            | 6 of 8 qts                                            | 4 of 8 ats                                            | ★ 5 of 8 qts                                          | 4 of 8 ats                                            | 4 of 8 ats                             | 4 of 8 ats                                           |
| Emergency<br>Department                                             | Emergency Dept.                    | Outperform*                                           | Outperform*                                           | Outperform                                            | Outperform *                                          | Outperform                                            | Outperform*                                           | Outperform                                            | Outperform                             | Outperform                                           |
| ·                                                                   |                                    | 6 of 8 qts<br>Outperform                              | 8 of 8 qts<br>Outperform                              | 7 of 8 qts<br>Outperform                              | 4 of 8 qts<br>Outperform *                            | 8 of 8 qts<br>Outperform                              | 7 of 8 qts<br>Outperform                              | 8 of 8 qts<br>Outperform                              | 6 of 8 qts<br>Outperform               | 7 of 8 qts<br>Outperform                             |
| Specialty<br>Practice                                               | Wound Healing<br>Institute (Wound) | 1 of 8 qts<br>Outperform                              | 5 of 8 qts<br>Outperform                              | 5 of 8 qts<br>Outperform                              | 6 of 8 qts<br>Outperform                              | 2 of 8 qts<br>Outperform                              | 8 of 8 qts<br>Outperform                              | 0 of 8 qts<br>Outperform                              | 2 of 8 qts<br>Outperform               | 3 of 8 qts<br>Outperform                             |
| Specialty<br>Practice                                               | Radiology (IntrvRad)               | 5 of 8 qts<br>Outperform*                             | 7 of 8 qts<br>Outperform*                             | 4 of 8 qts<br>Outperform                              | 4 of 8 qts<br>Outperform*                             | 4 of 8 qts<br>Outperform *                            | 3 of 8 qts<br>Outperform*                             | 4 of 8 qts<br>Outperform *                            | 5 of 8 qts<br>Outperform               | 4 of 8 qts<br>Outperform *                           |
| Specialty<br>Practice                                               | Hyperbaric                         | ★ 6 of 8 qts                                          | ★ 6 of 8 qts                                          | 7 of 8 qts                                            | 7 of 8 qts                                            | ★ 6 of 8 qts                                          | ★ 6 of 8 qts                                          | 7 of 8 qts                                            | 6 of 8 qts                             | ★ 5 of 8 qts                                         |
| Specialty<br>Practice                                               | Cardiovascular<br>(Services)       | Outperform  t  5 of 8 qts                             | Outperform  t  5 of 8 qts                             | Outperform  7 of 8 qts                                | Outperform*  7 of 8 qts                               | Outperform  to 5 of 8 qts                             | Outperform  the Gof 8 qts                             | Outperform  t  5 of 8 qts                             | Outperform  the God of 8 qts           | Outperform  the G of 8 qts                           |
| Oncology                                                            | Infusion Center/ Unit              | Outperform*                                           | Outperform*                                           | Outperform                                            | Outperform*                                           | Outperform                                            | Outperform*                                           | Outperform                                            | Outperform                             | Outperform                                           |
|                                                                     |                                    | 5 of 8 qts<br>Outperform                              | 5 of 8 qts<br>Outperform                              | 6 of 8 qts<br>Outperform                              | 5 of 8 qts<br>Outperform                              | 0 of 8 qts<br>Outperform                              | 5 of 8 qts<br>Outperform                              | 2 of 8 qts<br>Outperform                              | 7 of 8 qts<br>Outperform               | 5 of 8 qts<br>Outperform                             |
| PACU                                                                | PACU (Ambulatory<br>Surgery)       | 7 of 8 qts<br>Outperform                              | 4 of 8 qts<br>Outperform                              | 5 of 8 qts<br>Outperform                              | 6 of 8 qts<br>Outperform                              | 4 of 8 qts<br>Outperform                              | 4 of 8 qts<br>Outperform                              | 4 of 8 qts<br>Outperform                              | 2 of 8 qts<br>Outperform               | 4 of 8 qts<br>Outperform                             |
| Same Day/<br>Ambulatory<br>Procedure                                | Endoscopy                          | **************************************                | 7 of 8 qts                                            | 4 of 8 qts                                            | **************************************                | 7 of 8 qts                                            | ★ 6 of 8 qts                                          | 7 of 8 qts                                            | ************************************** | 7 of 8 qts                                           |
| Same Day/<br>Ambulatory<br>Procedure                                | ASU (Ambulatory<br>Surgery)        | Outperform N/A grouped with PACU (Ambulatory Surgery) | Outperform N/A 0 of 8 qts Outperform   | Outperform N/A grouped with PAC (Ambulatory Surgery) |
| Pre-Operative                                                       | PSA                                | N/A<br>not collected by                               | N/A<br>0                               | N/A<br>not collected by                              |
| Number of Units Outperforming in<br>Each Quality Indicator Category |                                    | vendor  8 of 9 Units Outperform                       | 8 of 9 Units Outperform                               | vendor  6 of ¶Units Outperform                        | vendor  7 of 9 Units Outperform                       | vendor  3 of 8 Units Outperform                       | 7 of 9 Units Outperform                               | vendor  4 of 9 Units Outperform                       | 6 of 9 Units<br>Outperform             | 4 of 9 Units Outperform                              |
|                                                                     |                                    | Patient Engagement/ Patient-Centered Care             |                                                       | Care Coordination                                     |                                                       | Service Recovery                                      | Courtesy &<br>Respect                                 | Responsiveness                                        | Pain                                   | Careful Listening                                    |
|                                                                     |                                    | 88.89%                                                | 88.89%                                                | 66.67%                                                | 77.78%                                                | 37.50%                                                | 77.78%                                                | 44.44%                                                | 66.67%                                 | 44.44                                                |
|                                                                     |                                    | *                                                     | *                                                     |                                                       | *                                                     |                                                       | *                                                     |                                                       |                                        |                                                      |