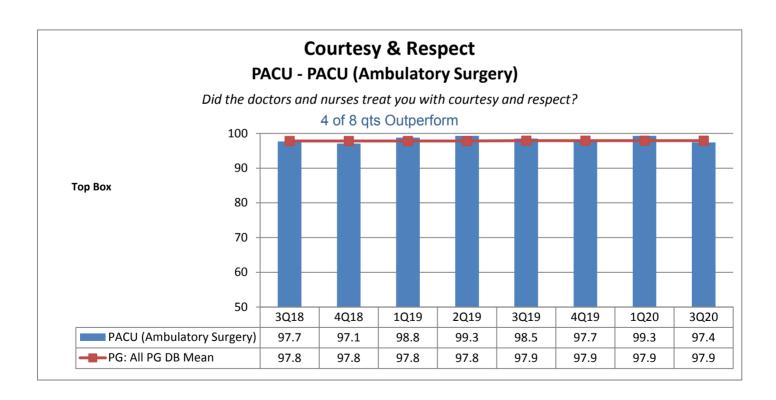

| Patient     |          |            |                 |              |           |           |        |
|-------------|----------|------------|-----------------|--------------|-----------|-----------|--------|
| Engagement/ | Service  | Courtesy & |                 | Care         | Careful   | Patient   |        |
| Patient-    | Recovery | Respect    | Responsive-ness | Coordination | Listening | Education | Safety |
| 40%         | 50%      | 70%        | 50%             | 70%          | 60%       | 60%       | 40%    |
|             |          |            |                 |              |           |           |        |
|             |          |            |                 |              |           |           |        |