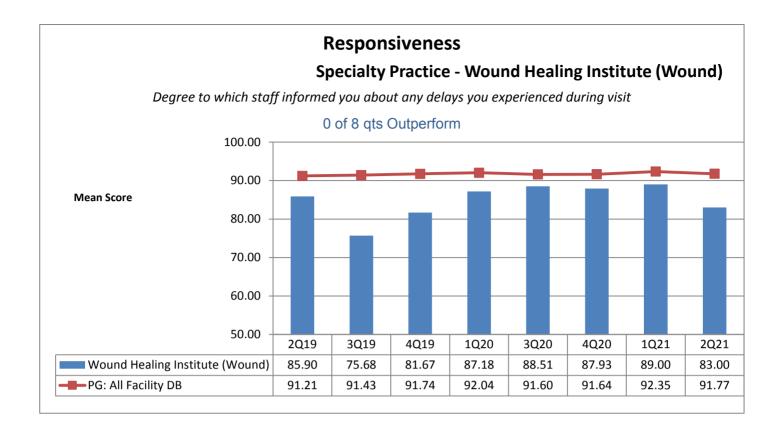

## Patient Education Med-Surg - 3 North

When I left the hospital, I had a good understanding of the things I was responsible for in managing my health.

| Phelps Hospital  * less than 8 quarters of data                     |                                    |                                                       |                                                       |                                                       |                                                       |                                                       |                                                       |                                                       |                                        |                                                      |
|---------------------------------------------------------------------|------------------------------------|-------------------------------------------------------|-------------------------------------------------------|-------------------------------------------------------|-------------------------------------------------------|-------------------------------------------------------|-------------------------------------------------------|-------------------------------------------------------|----------------------------------------|------------------------------------------------------|
| Unit Type                                                           | Unit                               | Patient<br>Engagement/<br>Patient-<br>Centered Care   | Patient<br>Education                                  | Care<br>Coordination                                  | Safety                                                | Service<br>Recovery                                   | Courtesy &<br>Respect                                 | Responsivene<br>ss                                    | Pain                                   | Careful<br>Listening                                 |
| Operating Room                                                      | OR                                 | N/A<br>not collected by<br>vendor                     | N/A<br>not collected by<br>vendor      | N/A<br>not collected by<br>vendor                    |
| Rehabilitation                                                      | Out-Patient Behavioral<br>Health   | NIZA                                                  | N/A<br>not collected by<br>vendor                     | N/A<br>not collected by<br>vendor      | N/A<br>not collected by<br>vendor                    |
| Ambulatory                                                          | Pain Center                        | ★ 5 of 8 qts                                          | 6 of 8 qts                                            | 4 of 8 qts                                            | 6 of 8 qts                                            | 4 of 8 ats                                            | ★ 5 of 8 qts                                          | 4 of 8 ats                                            | 4 of 8 ats                             | 4 of 8 ats                                           |
| Emergency<br>Department                                             | Emergency Dept.                    | Outperform*                                           | Outperform*                                           | Outperform                                            | Outperform *                                          | Outperform                                            | Outperform*                                           | Outperform                                            | Outperform                             | Outperform                                           |
| ·                                                                   |                                    | 6 of 8 qts<br>Outperform                              | 8 of 8 qts<br>Outperform                              | 7 of 8 qts<br>Outperform                              | 4 of 8 qts<br>Outperform *                            | 8 of 8 qts<br>Outperform                              | 7 of 8 qts<br>Outperform                              | 8 of 8 qts<br>Outperform                              | 6 of 8 qts<br>Outperform               | 7 of 8 qts<br>Outperform                             |
| Specialty<br>Practice                                               | Wound Healing<br>Institute (Wound) | 1 of 8 qts<br>Outperform                              | 5 of 8 qts<br>Outperform                              | 5 of 8 qts<br>Outperform                              | 6 of 8 qts<br>Outperform                              | 2 of 8 qts<br>Outperform                              | 8 of 8 qts<br>Outperform                              | 0 of 8 qts<br>Outperform                              | 2 of 8 qts<br>Outperform               | 3 of 8 qts<br>Outperform                             |
| Specialty<br>Practice                                               | Radiology (IntrvRad)               | 5 of 8 qts<br>Outperform*                             | 7 of 8 qts<br>Outperform*                             | 4 of 8 qts<br>Outperform                              | 4 of 8 qts<br>Outperform*                             | 4 of 8 qts<br>Outperform *                            | 3 of 8 qts<br>Outperform*                             | 4 of 8 qts<br>Outperform *                            | 5 of 8 qts<br>Outperform               | 4 of 8 qts<br>Outperform *                           |
| Specialty<br>Practice                                               | Hyperbaric                         | ★ 6 of 8 qts                                          | ★ 6 of 8 qts                                          | 7 of 8 qts                                            | 7 of 8 qts                                            | ★ 6 of 8 qts                                          | ★ 6 of 8 qts                                          | 7 of 8 qts                                            | 6 of 8 qts                             | ★ 5 of 8 qts                                         |
| Specialty<br>Practice                                               | Cardiovascular<br>(Services)       | Outperform  t  5 of 8 qts                             | Outperform  t  5 of 8 qts                             | Outperform  7 of 8 qts                                | Outperform*  7 of 8 qts                               | Outperform  to 5 of 8 qts                             | Outperform  the Gof 8 qts                             | Outperform  t  5 of 8 qts                             | Outperform  the God of 8 qts           | Outperform  the G of 8 qts                           |
| Oncology                                                            | Infusion Center/ Unit              | Outperform*                                           | Outperform*                                           | Outperform                                            | Outperform*                                           | Outperform                                            | Outperform*                                           | Outperform                                            | Outperform                             | Outperform                                           |
|                                                                     |                                    | 5 of 8 qts<br>Outperform                              | 5 of 8 qts<br>Outperform                              | 6 of 8 qts<br>Outperform                              | 5 of 8 qts<br>Outperform                              | 0 of 8 qts<br>Outperform                              | 5 of 8 qts<br>Outperform                              | 2 of 8 qts<br>Outperform                              | 7 of 8 qts<br>Outperform               | 5 of 8 qts<br>Outperform                             |
| PACU                                                                | PACU (Ambulatory<br>Surgery)       | 7 of 8 qts<br>Outperform                              | 4 of 8 qts<br>Outperform                              | 5 of 8 qts<br>Outperform                              | 6 of 8 qts<br>Outperform                              | 4 of 8 qts<br>Outperform                              | 4 of 8 qts<br>Outperform                              | 4 of 8 qts<br>Outperform                              | 2 of 8 qts<br>Outperform               | 4 of 8 qts<br>Outperform                             |
| Same Day/<br>Ambulatory<br>Procedure                                | Endoscopy                          | **************************************                | 7 of 8 qts                                            | 4 of 8 qts                                            | **************************************                | 7 of 8 qts                                            | ★ 6 of 8 qts                                          | 7 of 8 qts                                            | ************************************** | 7 of 8 qts                                           |
| Same Day/<br>Ambulatory<br>Procedure                                | ASU (Ambulatory<br>Surgery)        | Outperform N/A grouped with PACU (Ambulatory Surgery) | Outperform N/A 0 of 8 qts Outperform   | Outperform N/A grouped with PAC (Ambulatory Surgery) |
| Pre-Operative                                                       | PSA                                | N/A<br>not collected by                               | N/A<br>0                               | N/A<br>not collected by                              |
| Number of Units Outperforming in<br>Each Quality Indicator Category |                                    | vendor  8 of 9 Units Outperform                       | 8 of 9 Units Outperform                               | vendor  6 of ¶Units Outperform                        | vendor  7 of 9 Units Outperform                       | vendor  3 of 8 Units Outperform                       | 7 of 9 Units Outperform                               | vendor  4 of 9 Units Outperform                       | 6 of 9 Units<br>Outperform             | 4 of 9 Units Outperform                              |
|                                                                     |                                    | Patient Engagement/ Patient-Centered Care             |                                                       | Care Coordination                                     |                                                       | Service Recovery                                      | Courtesy &<br>Respect                                 | Responsiveness                                        | Pain                                   | Careful Listening                                    |
|                                                                     |                                    | 88.89%                                                | 88.89%                                                | 66.67%                                                | 77.78%                                                | 37.50%                                                | 77.78%                                                | 44.44%                                                | 66.67%                                 | 44.44                                                |
|                                                                     |                                    | *                                                     | *                                                     |                                                       | *                                                     |                                                       | *                                                     |                                                       |                                        |                                                      |