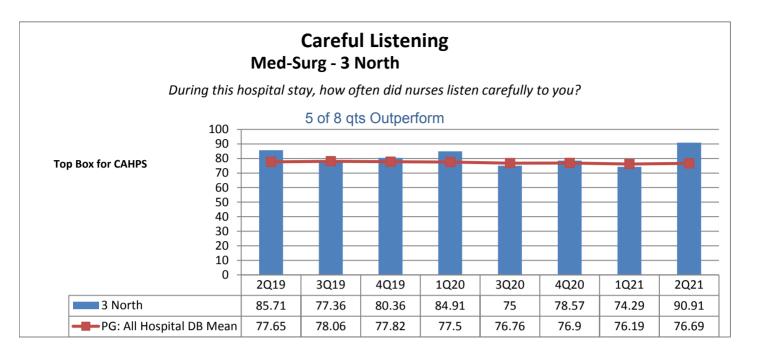

|                                                                  | Phelps Hospital       |                                                     |                                           |                                   |                                           |                                   |                                   |                                   |                                           |  |
|------------------------------------------------------------------|-----------------------|-----------------------------------------------------|-------------------------------------------|-----------------------------------|-------------------------------------------|-----------------------------------|-----------------------------------|-----------------------------------|-------------------------------------------|--|
| Unit Type                                                        | Unit                  | Patient<br>Engagement/<br>Patient-<br>Centered Care | Service<br>Recovery                       | Courtesy &<br>Respect             | Responsive-<br>ness                       | Care<br>Coordination              | Careful<br>Listening              | Patient<br>Education              | Safety                                    |  |
| Surgical                                                         | 2 Center Ortho        | 8 of 8 qts                                          | 6 of 8 qts                                | 5 of 8 qts                        | 7 of 8 qts                                | 6 of 8 qts                        | 6 of 8 qts                        | 7 of 8 qts                        | 4 of 8 qts                                |  |
| Rehabilitation                                                   | 2 Center Rehab        | Outperform  3 of 8 qts Outperform                   | Outperform  2 of 8 qts Outperform         | Outperform  3 of 8 qts Outperform | Outperform  3 of 8 qts Outperform         | Outperform  3 of 8 qts Outperform | Outperform  5 of 8 qts Outperform | Outperform  2 of 8 qts Outperform | Outperform  2 of 8 qts Outperform         |  |
| Med-Surg                                                         | 2 North               | 3 of 8 qts<br>Outperform                            | 4 of 8 qts<br>Outperform                  | 5 of 8 qts<br>Outperform          | 3 of 8 qts<br>Outperform                  | 7 of 8 qts Outperform             | 6 of 8 qts Outperform             | 4 of 8 qts<br>Outperform          | 3 of 8 qts Outperform                     |  |
| Med-Surg                                                         | 3 North               | 6 of 8 qts Outperform                               | 6 of 8 qts<br>Outperform                  | 6 of 8 qts<br>Outperform          | 6 of 8 qts<br>Outperform                  | 7 of 8 qts<br>Outperform          | 5 of 8 qts<br>Outperform          | 6 of 8 qts<br>Outperform          | 6 of 8 qts<br>Outperform                  |  |
| Medical                                                          | 5 North               | 4 of 8 qts<br>Outperform                            | 6 of 8 qts<br>Outperform                  | 4 of 8 qts<br>Outperform          | 1 of 8 qts<br>Outperform                  | 6 of 8 qts<br>Outperform          | 4 of 8 qts<br>Outperform          | 5 of 8 qts<br>Outperform          | 1 of 8 qts<br>Outperform                  |  |
| Step Down                                                        | 5 South               | 2 of 8 qts<br>Outperform                            | 1 of 8 qts<br>Outperform                  | 5 of 8 qts<br>Outperform          | 3 of 8 qts<br>Outperform                  | 0 of 8 qts<br>Outperform          | 3 of 8 qts<br>Outperform          | 0 of 8 qts<br>Outperform          | 1 of 8 qts<br>Outperform                  |  |
| Critical Care                                                    | ICU CritCare          | 5 of 8 qts<br>Outperform                            | 4 of 8 qts<br>Outperform                  | 6 of 8 qts<br>Outperform          | 6 of 8 qts<br>Outperform                  | 6 of 8 qts<br>Outperform          | 6 of 8 qts<br>Outperform          | 6 of 8 qts<br>Outperform          | 6 of 8 qts<br>Outperform                  |  |
| Labor &<br>Delivery                                              | Labor and<br>Delivery | N/A not collected by vendor                         | N/A not collected by vendor               | N/A not collected by vendor       | N/A not collected by vendor               | N/A not collected by vendor       | N/A not collected by vendor       | N/A not collected by vendor       | N/A not collected by vendor               |  |
| Ante/Post<br>Partum                                              | 4 South               | 6 of 8 qts Outperform                               | 7 of 8 qts<br>Outperform                  | 6 of 8 qts<br>Outperform          | 8 of 8 qts<br>Outperform                  | 6 of 8 qts<br>Outperform          | 4 of 8 qts<br>Outperform          | 8 of 8 qts<br>Outperform          | 6 of 8 qts<br>Outperform                  |  |
| Pediatrics                                                       | Pediatrics            | N/A not collected by vendor                         | N/A not collected by vendor               | N/A not collected by vendor       | N/A not collected by vendor               | N/A not collected by vendor       | N/A not collected by vendor       | N/A not collected by vendor       | N/A not collected by vendor               |  |
| Psychiatric                                                      | 1 South               | 1 of 8 qts<br>Outperform                            | 3 of 8 qts<br>Outperform                  | 3 of 8 qts<br>Outperform          | 3 of 8 qts<br>Outperform                  | 3 of 8 qts<br>Outperform          | 2 of 8 qts<br>Outperform          | 1 of 8 qts<br>Outperform          | 3 of 8 qts<br>Outperform                  |  |
| Psychiatric                                                      | 2 South               | 4 of 8 qts<br>Outperform                            | 7 of 8 qts<br>Outperform                  | 5 of 8 qts<br>Outperform          | 6 of 8 qts<br>Outperform                  | 5 of 8 qts<br>Outperform          | 5 of 8 qts<br>Outperform          | 6 of 8 qts<br>Outperform          | 5 of 8 qts<br>Outperform                  |  |
| Number of Units Outperforming in Each Quality Indicator Category |                       | <b>4</b> of <b>10</b> Units<br>Outperform           | <b>5</b> of <b>10</b> Units<br>Outperform | 7 of 10 Units Outperform          | <b>5</b> of <b>10</b> Units<br>Outperform | 7 of 10 Units Outperform          | 6 of 10 Units<br>Outperform       | 6 of 10 Units Outperform          | <b>4</b> of <b>10</b> Units<br>Outperform |  |

## Patient Education Med-Surg - 3 North

When I left the hospital, I had a good understanding of the things I was responsible for in managing my health.

| Phelps Hospital  * less than 8 quarters of data                     |                                    |                                                       |                                                       |                                                       |                                                       |                                                       |                                                       |                                                       |                                        |                                                      |
|---------------------------------------------------------------------|------------------------------------|-------------------------------------------------------|-------------------------------------------------------|-------------------------------------------------------|-------------------------------------------------------|-------------------------------------------------------|-------------------------------------------------------|-------------------------------------------------------|----------------------------------------|------------------------------------------------------|
| Unit Type                                                           | Unit                               | Patient<br>Engagement/<br>Patient-<br>Centered Care   | Patient<br>Education                                  | Care<br>Coordination                                  | Safety                                                | Service<br>Recovery                                   | Courtesy &<br>Respect                                 | Responsivene<br>ss                                    | Pain                                   | Careful<br>Listening                                 |
| Operating Room                                                      | OR                                 | N/A<br>not collected by<br>vendor                     | N/A<br>not collected by<br>vendor      | N/A<br>not collected by<br>vendor                    |
| Rehabilitation                                                      | Out-Patient Behavioral<br>Health   | NIZA                                                  | N/A<br>not collected by<br>vendor                     | N/A<br>not collected by<br>vendor      | N/A<br>not collected by<br>vendor                    |
| Ambulatory                                                          | Pain Center                        | ★ 5 of 8 qts                                          | 6 of 8 qts                                            | 4 of 8 qts                                            | 6 of 8 qts                                            | 4 of 8 ats                                            | ★ 5 of 8 qts                                          | 4 of 8 ats                                            | 4 of 8 ats                             | 4 of 8 ats                                           |
| Emergency<br>Department                                             | Emergency Dept.                    | Outperform*                                           | Outperform*                                           | Outperform                                            | Outperform *                                          | Outperform                                            | Outperform*                                           | Outperform                                            | Outperform                             | Outperform                                           |
| ·                                                                   |                                    | 6 of 8 qts<br>Outperform                              | 8 of 8 qts<br>Outperform                              | 7 of 8 qts<br>Outperform                              | 4 of 8 qts<br>Outperform *                            | 8 of 8 qts<br>Outperform                              | 7 of 8 qts<br>Outperform                              | 8 of 8 qts<br>Outperform                              | 6 of 8 qts<br>Outperform               | 7 of 8 qts<br>Outperform                             |
| Specialty<br>Practice                                               | Wound Healing<br>Institute (Wound) | 1 of 8 qts<br>Outperform                              | 5 of 8 qts<br>Outperform                              | 5 of 8 qts<br>Outperform                              | 6 of 8 qts<br>Outperform                              | 2 of 8 qts<br>Outperform                              | 8 of 8 qts<br>Outperform                              | 0 of 8 qts<br>Outperform                              | 2 of 8 qts<br>Outperform               | 3 of 8 qts<br>Outperform                             |
| Specialty<br>Practice                                               | Radiology (IntrvRad)               | 5 of 8 qts<br>Outperform*                             | 7 of 8 qts<br>Outperform*                             | 4 of 8 qts<br>Outperform                              | 4 of 8 qts<br>Outperform*                             | 4 of 8 qts<br>Outperform *                            | 3 of 8 qts<br>Outperform*                             | 4 of 8 qts<br>Outperform *                            | 5 of 8 qts<br>Outperform               | 4 of 8 qts<br>Outperform *                           |
| Specialty<br>Practice                                               | Hyperbaric                         | ★ 6 of 8 qts                                          | ★ 6 of 8 qts                                          | 7 of 8 qts                                            | 7 of 8 qts                                            | ★ 6 of 8 qts                                          | ★ 6 of 8 qts                                          | 7 of 8 qts                                            | 6 of 8 qts                             | ★ 5 of 8 qts                                         |
| Specialty<br>Practice                                               | Cardiovascular<br>(Services)       | Outperform  t  5 of 8 qts                             | Outperform  t  5 of 8 qts                             | Outperform  7 of 8 qts                                | Outperform*  7 of 8 qts                               | Outperform  to 5 of 8 qts                             | Outperform  the Gof 8 qts                             | Outperform  t  5 of 8 qts                             | Outperform  the God of 8 qts           | Outperform  the G of 8 qts                           |
| Oncology                                                            | Infusion Center/ Unit              | Outperform*                                           | Outperform*                                           | Outperform                                            | Outperform*                                           | Outperform                                            | Outperform*                                           | Outperform                                            | Outperform                             | Outperform                                           |
|                                                                     |                                    | 5 of 8 qts<br>Outperform                              | 5 of 8 qts<br>Outperform                              | 6 of 8 qts<br>Outperform                              | 5 of 8 qts<br>Outperform                              | 0 of 8 qts<br>Outperform                              | 5 of 8 qts<br>Outperform                              | 2 of 8 qts<br>Outperform                              | 7 of 8 qts<br>Outperform               | 5 of 8 qts<br>Outperform                             |
| PACU                                                                | PACU (Ambulatory<br>Surgery)       | 7 of 8 qts<br>Outperform                              | 4 of 8 qts<br>Outperform                              | 5 of 8 qts<br>Outperform                              | 6 of 8 qts<br>Outperform                              | 4 of 8 qts<br>Outperform                              | 4 of 8 qts<br>Outperform                              | 4 of 8 qts<br>Outperform                              | 2 of 8 qts<br>Outperform               | 4 of 8 qts<br>Outperform                             |
| Same Day/<br>Ambulatory<br>Procedure                                | Endoscopy                          | **************************************                | 7 of 8 qts                                            | 4 of 8 qts                                            | **************************************                | 7 of 8 qts                                            | ★ 6 of 8 qts                                          | 7 of 8 qts                                            | ************************************** | 7 of 8 qts                                           |
| Same Day/<br>Ambulatory<br>Procedure                                | ASU (Ambulatory<br>Surgery)        | Outperform N/A grouped with PACU (Ambulatory Surgery) | Outperform N/A 0 of 8 qts Outperform   | Outperform N/A grouped with PAC (Ambulatory Surgery) |
| Pre-Operative                                                       | PSA                                | N/A<br>not collected by                               | N/A<br>0                               | N/A<br>not collected by                              |
| Number of Units Outperforming in<br>Each Quality Indicator Category |                                    | vendor  8 of 9 Units Outperform                       | 8 of 9 Units Outperform                               | vendor  6 of ¶Units Outperform                        | vendor  7 of 9 Units Outperform                       | vendor  3 of 8 Units Outperform                       | 7 of 9 Units Outperform                               | vendor  4 of 9 Units Outperform                       | 6 of 9 Units<br>Outperform             | 4 of 9 Units Outperform                              |
|                                                                     |                                    | Patient Engagement/ Patient-Centered Care             |                                                       | Care Coordination                                     |                                                       | Service Recovery                                      | Courtesy &<br>Respect                                 | Responsiveness                                        | Pain                                   | Careful Listening                                    |
|                                                                     |                                    | 88.89%                                                | 88.89%                                                | 66.67%                                                | 77.78%                                                | 37.50%                                                | 77.78%                                                | 44.44%                                                | 66.67%                                 | 44.44                                                |
|                                                                     |                                    | *                                                     | *                                                     |                                                       | *                                                     |                                                       | *                                                     |                                                       |                                        |                                                      |