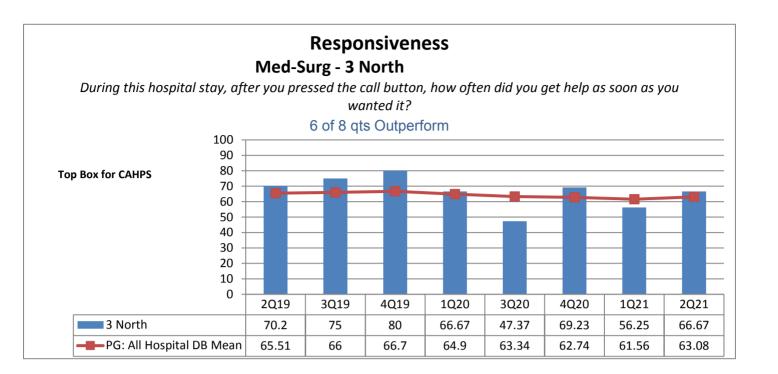

|                                                                  | Phelps Hospital       |                                                     |                                           |                                   |                                           |                                   |                                   |                                   |                                           |  |
|------------------------------------------------------------------|-----------------------|-----------------------------------------------------|-------------------------------------------|-----------------------------------|-------------------------------------------|-----------------------------------|-----------------------------------|-----------------------------------|-------------------------------------------|--|
| Unit Type                                                        | Unit                  | Patient<br>Engagement/<br>Patient-<br>Centered Care | Service<br>Recovery                       | Courtesy &<br>Respect             | Responsive-<br>ness                       | Care<br>Coordination              | Careful<br>Listening              | Patient<br>Education              | Safety                                    |  |
| Surgical                                                         | 2 Center Ortho        | 8 of 8 qts                                          | 6 of 8 qts                                | 5 of 8 qts                        | 7 of 8 qts                                | 6 of 8 qts                        | 6 of 8 qts                        | 7 of 8 qts                        | 4 of 8 qts                                |  |
| Rehabilitation                                                   | 2 Center Rehab        | Outperform  3 of 8 qts Outperform                   | Outperform  2 of 8 qts Outperform         | Outperform  3 of 8 qts Outperform | Outperform  3 of 8 qts Outperform         | Outperform  3 of 8 qts Outperform | Outperform  5 of 8 qts Outperform | Outperform  2 of 8 qts Outperform | Outperform  2 of 8 qts Outperform         |  |
| Med-Surg                                                         | 2 North               | 3 of 8 qts<br>Outperform                            | 4 of 8 qts<br>Outperform                  | 5 of 8 qts<br>Outperform          | 3 of 8 qts<br>Outperform                  | 7 of 8 qts Outperform             | 6 of 8 qts Outperform             | 4 of 8 qts<br>Outperform          | 3 of 8 qts Outperform                     |  |
| Med-Surg                                                         | 3 North               | 6 of 8 qts Outperform                               | 6 of 8 qts<br>Outperform                  | 6 of 8 qts<br>Outperform          | 6 of 8 qts<br>Outperform                  | 7 of 8 qts<br>Outperform          | 5 of 8 qts<br>Outperform          | 6 of 8 qts<br>Outperform          | 6 of 8 qts<br>Outperform                  |  |
| Medical                                                          | 5 North               | 4 of 8 qts<br>Outperform                            | 6 of 8 qts<br>Outperform                  | 4 of 8 qts<br>Outperform          | 1 of 8 qts<br>Outperform                  | 6 of 8 qts<br>Outperform          | 4 of 8 qts<br>Outperform          | 5 of 8 qts<br>Outperform          | 1 of 8 qts<br>Outperform                  |  |
| Step Down                                                        | 5 South               | 2 of 8 qts<br>Outperform                            | 1 of 8 qts<br>Outperform                  | 5 of 8 qts<br>Outperform          | 3 of 8 qts<br>Outperform                  | 0 of 8 qts<br>Outperform          | 3 of 8 qts<br>Outperform          | 0 of 8 qts<br>Outperform          | 1 of 8 qts<br>Outperform                  |  |
| Critical Care                                                    | ICU CritCare          | 5 of 8 qts<br>Outperform                            | 4 of 8 qts<br>Outperform                  | 6 of 8 qts<br>Outperform          | 6 of 8 qts<br>Outperform                  | 6 of 8 qts<br>Outperform          | 6 of 8 qts<br>Outperform          | 6 of 8 qts<br>Outperform          | 6 of 8 qts<br>Outperform                  |  |
| Labor &<br>Delivery                                              | Labor and<br>Delivery | N/A not collected by vendor                         | N/A not collected by vendor               | N/A not collected by vendor       | N/A not collected by vendor               | N/A not collected by vendor       | N/A not collected by vendor       | N/A not collected by vendor       | N/A not collected by vendor               |  |
| Ante/Post<br>Partum                                              | 4 South               | 6 of 8 qts Outperform                               | 7 of 8 qts<br>Outperform                  | 6 of 8 qts<br>Outperform          | 8 of 8 qts<br>Outperform                  | 6 of 8 qts<br>Outperform          | 4 of 8 qts<br>Outperform          | 8 of 8 qts<br>Outperform          | 6 of 8 qts<br>Outperform                  |  |
| Pediatrics                                                       | Pediatrics            | N/A not collected by vendor                         | N/A not collected by vendor               | N/A not collected by vendor       | N/A not collected by vendor               | N/A not collected by vendor       | N/A not collected by vendor       | N/A not collected by vendor       | N/A not collected by vendor               |  |
| Psychiatric                                                      | 1 South               | 1 of 8 qts<br>Outperform                            | 3 of 8 qts<br>Outperform                  | 3 of 8 qts<br>Outperform          | 3 of 8 qts<br>Outperform                  | 3 of 8 qts<br>Outperform          | 2 of 8 qts<br>Outperform          | 1 of 8 qts<br>Outperform          | 3 of 8 qts<br>Outperform                  |  |
| Psychiatric                                                      | 2 South               | 4 of 8 qts<br>Outperform                            | 7 of 8 qts<br>Outperform                  | 5 of 8 qts<br>Outperform          | 6 of 8 qts<br>Outperform                  | 5 of 8 qts<br>Outperform          | 5 of 8 qts<br>Outperform          | 6 of 8 qts<br>Outperform          | 5 of 8 qts<br>Outperform                  |  |
| Number of Units Outperforming in Each Quality Indicator Category |                       | <b>4</b> of <b>10</b> Units<br>Outperform           | <b>5</b> of <b>10</b> Units<br>Outperform | 7 of 10 Units Outperform          | <b>5</b> of <b>10</b> Units<br>Outperform | 7 of 10 Units Outperform          | 6 of 10 Units<br>Outperform       | 6 of 10 Units Outperform          | <b>4</b> of <b>10</b> Units<br>Outperform |  |