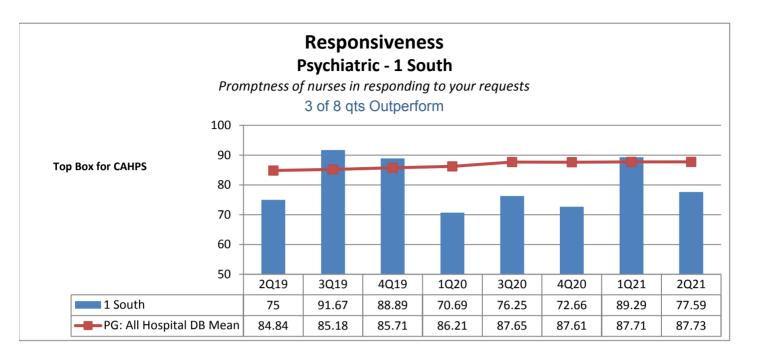

### **Category 7: Responsiveness**

☐ Majority of the units **do not** outperform the benchmark (all hospitals mean) the majority of the time. 44%