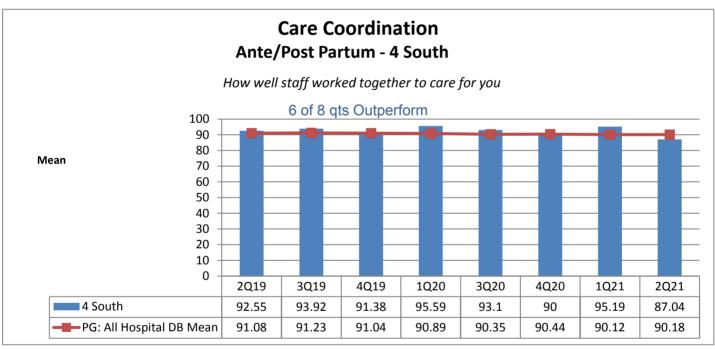

|                                                                  | Phelps Hospital       |                                                     |                                           |                                   |                                           |                                   |                                   |                                   |                                           |  |
|------------------------------------------------------------------|-----------------------|-----------------------------------------------------|-------------------------------------------|-----------------------------------|-------------------------------------------|-----------------------------------|-----------------------------------|-----------------------------------|-------------------------------------------|--|
| Unit Type                                                        | Unit                  | Patient<br>Engagement/<br>Patient-<br>Centered Care | Service<br>Recovery                       | Courtesy &<br>Respect             | Responsive-<br>ness                       | Care<br>Coordination              | Careful<br>Listening              | Patient<br>Education              | Safety                                    |  |
| Surgical                                                         | 2 Center Ortho        | 8 of 8 qts                                          | 6 of 8 qts                                | 5 of 8 qts                        | 7 of 8 qts                                | 6 of 8 qts                        | 6 of 8 qts                        | 7 of 8 qts                        | 4 of 8 qts                                |  |
| Rehabilitation                                                   | 2 Center Rehab        | Outperform  3 of 8 qts Outperform                   | Outperform  2 of 8 qts Outperform         | Outperform  3 of 8 qts Outperform | Outperform  3 of 8 qts Outperform         | Outperform  3 of 8 qts Outperform | Outperform  5 of 8 qts Outperform | Outperform  2 of 8 qts Outperform | Outperform  2 of 8 qts Outperform         |  |
| Med-Surg                                                         | 2 North               | 3 of 8 qts<br>Outperform                            | 4 of 8 qts<br>Outperform                  | 5 of 8 qts<br>Outperform          | 3 of 8 qts<br>Outperform                  | 7 of 8 qts Outperform             | 6 of 8 qts Outperform             | 4 of 8 qts<br>Outperform          | 3 of 8 qts Outperform                     |  |
| Med-Surg                                                         | 3 North               | 6 of 8 qts Outperform                               | 6 of 8 qts<br>Outperform                  | 6 of 8 qts<br>Outperform          | 6 of 8 qts<br>Outperform                  | 7 of 8 qts<br>Outperform          | 5 of 8 qts<br>Outperform          | 6 of 8 qts<br>Outperform          | 6 of 8 qts<br>Outperform                  |  |
| Medical                                                          | 5 North               | 4 of 8 qts<br>Outperform                            | 6 of 8 qts<br>Outperform                  | 4 of 8 qts<br>Outperform          | 1 of 8 qts<br>Outperform                  | 6 of 8 qts<br>Outperform          | 4 of 8 qts<br>Outperform          | 5 of 8 qts<br>Outperform          | 1 of 8 qts<br>Outperform                  |  |
| Step Down                                                        | 5 South               | 2 of 8 qts<br>Outperform                            | 1 of 8 qts<br>Outperform                  | 5 of 8 qts<br>Outperform          | 3 of 8 qts<br>Outperform                  | 0 of 8 qts<br>Outperform          | 3 of 8 qts<br>Outperform          | 0 of 8 qts<br>Outperform          | 1 of 8 qts<br>Outperform                  |  |
| Critical Care                                                    | ICU CritCare          | 5 of 8 qts<br>Outperform                            | 4 of 8 qts<br>Outperform                  | 6 of 8 qts<br>Outperform          | 6 of 8 qts<br>Outperform                  | 6 of 8 qts<br>Outperform          | 6 of 8 qts<br>Outperform          | 6 of 8 qts<br>Outperform          | 6 of 8 qts<br>Outperform                  |  |
| Labor &<br>Delivery                                              | Labor and<br>Delivery | N/A not collected by vendor                         | N/A not collected by vendor               | N/A not collected by vendor       | N/A not collected by vendor               | N/A not collected by vendor       | N/A not collected by vendor       | N/A not collected by vendor       | N/A not collected by vendor               |  |
| Ante/Post<br>Partum                                              | 4 South               | 6 of 8 qts Outperform                               | 7 of 8 qts<br>Outperform                  | 6 of 8 qts<br>Outperform          | 8 of 8 qts<br>Outperform                  | 6 of 8 qts<br>Outperform          | 4 of 8 qts<br>Outperform          | 8 of 8 qts<br>Outperform          | 6 of 8 qts<br>Outperform                  |  |
| Pediatrics                                                       | Pediatrics            | N/A not collected by vendor                         | N/A not collected by vendor               | N/A not collected by vendor       | N/A not collected by vendor               | N/A not collected by vendor       | N/A not collected by vendor       | N/A not collected by vendor       | N/A not collected by vendor               |  |
| Psychiatric                                                      | 1 South               | 1 of 8 qts<br>Outperform                            | 3 of 8 qts<br>Outperform                  | 3 of 8 qts<br>Outperform          | 3 of 8 qts<br>Outperform                  | 3 of 8 qts<br>Outperform          | 2 of 8 qts<br>Outperform          | 1 of 8 qts<br>Outperform          | 3 of 8 qts<br>Outperform                  |  |
| Psychiatric                                                      | 2 South               | 4 of 8 qts<br>Outperform                            | 7 of 8 qts<br>Outperform                  | 5 of 8 qts<br>Outperform          | 6 of 8 qts<br>Outperform                  | 5 of 8 qts<br>Outperform          | 5 of 8 qts<br>Outperform          | 6 of 8 qts<br>Outperform          | 5 of 8 qts<br>Outperform                  |  |
| Number of Units Outperforming in Each Quality Indicator Category |                       | <b>4</b> of <b>10</b> Units<br>Outperform           | <b>5</b> of <b>10</b> Units<br>Outperform | 7 of 10 Units Outperform          | <b>5</b> of <b>10</b> Units<br>Outperform | 7 of 10 Units Outperform          | 6 of 10 Units<br>Outperform       | 6 of 10 Units Outperform          | <b>4</b> of <b>10</b> Units<br>Outperform |  |