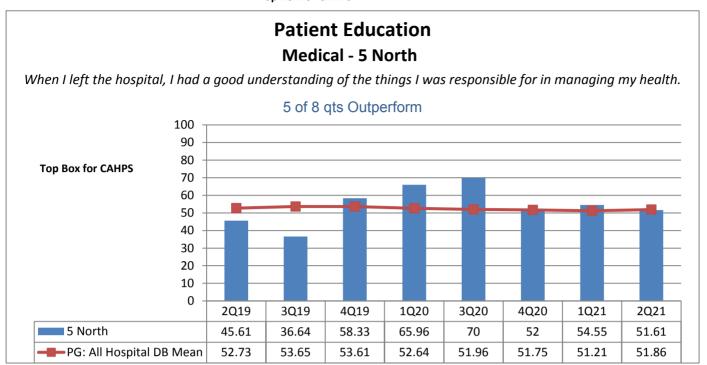

### **Category 2: Patient Education**

Majority of the units continue to outperform the benchmark (all hospitals mean) the majority of the time. Increased to 89%

## Patient Education Med-Surg - 3 North

When I left the hospital, I had a good understanding of the things I was responsible for in managing my health.

| Phelps Hospital  * less than 8 quarters of data                     |                                    |                                                       |                                                       |                                                       |                                                       |                                                       |                                                       |                                                       |                                        |                                                      |
|---------------------------------------------------------------------|------------------------------------|-------------------------------------------------------|-------------------------------------------------------|-------------------------------------------------------|-------------------------------------------------------|-------------------------------------------------------|-------------------------------------------------------|-------------------------------------------------------|----------------------------------------|------------------------------------------------------|
| Unit Type                                                           | Unit                               | Patient<br>Engagement/<br>Patient-<br>Centered Care   | Patient<br>Education                                  | Care<br>Coordination                                  | Safety                                                | Service<br>Recovery                                   | Courtesy &<br>Respect                                 | Responsivene<br>ss                                    | Pain                                   | Careful<br>Listening                                 |
| Operating Room                                                      | OR                                 | N/A<br>not collected by<br>vendor                     | N/A<br>not collected by<br>vendor      | N/A<br>not collected by<br>vendor                    |
| Rehabilitation                                                      | Out-Patient Behavioral<br>Health   | NIZA                                                  | N/A<br>not collected by<br>vendor                     | N/A<br>not collected by<br>vendor      | N/A<br>not collected by<br>vendor                    |
| Ambulatory                                                          | Pain Center                        | ★ 5 of 8 qts                                          | 6 of 8 qts                                            | 4 of 8 qts                                            | 6 of 8 qts                                            | 4 of 8 ats                                            | ★ 5 of 8 qts                                          | 4 of 8 ats                                            | 4 of 8 ats                             | 4 of 8 ats                                           |
| Emergency<br>Department                                             | Emergency Dept.                    | Outperform*                                           | Outperform*                                           | Outperform                                            | Outperform *                                          | Outperform                                            | Outperform*                                           | Outperform                                            | Outperform                             | Outperform                                           |
| ·                                                                   |                                    | 6 of 8 qts<br>Outperform                              | 8 of 8 qts<br>Outperform                              | 7 of 8 qts<br>Outperform                              | 4 of 8 qts<br>Outperform *                            | 8 of 8 qts<br>Outperform                              | 7 of 8 qts<br>Outperform                              | 8 of 8 qts<br>Outperform                              | 6 of 8 qts<br>Outperform               | 7 of 8 qts<br>Outperform                             |
| Specialty<br>Practice                                               | Wound Healing<br>Institute (Wound) | 1 of 8 qts<br>Outperform                              | 5 of 8 qts<br>Outperform                              | 5 of 8 qts<br>Outperform                              | 6 of 8 qts<br>Outperform                              | 2 of 8 qts<br>Outperform                              | 8 of 8 qts<br>Outperform                              | 0 of 8 qts<br>Outperform                              | 2 of 8 qts<br>Outperform               | 3 of 8 qts<br>Outperform                             |
| Specialty<br>Practice                                               | Radiology (IntrvRad)               | 5 of 8 qts<br>Outperform*                             | 7 of 8 qts<br>Outperform*                             | 4 of 8 qts<br>Outperform                              | 4 of 8 qts<br>Outperform*                             | 4 of 8 qts<br>Outperform *                            | 3 of 8 qts<br>Outperform*                             | 4 of 8 qts<br>Outperform *                            | 5 of 8 qts<br>Outperform               | 4 of 8 qts<br>Outperform *                           |
| Specialty<br>Practice                                               | Hyperbaric                         | ★ 6 of 8 qts                                          | ★ 6 of 8 qts                                          | 7 of 8 qts                                            | 7 of 8 qts                                            | ★ 6 of 8 qts                                          | ★ 6 of 8 qts                                          | 7 of 8 qts                                            | 6 of 8 qts                             | ★ 5 of 8 qts                                         |
| Specialty<br>Practice                                               | Cardiovascular<br>(Services)       | Outperform  t  5 of 8 qts                             | Outperform  t  5 of 8 qts                             | Outperform  7 of 8 qts                                | Outperform*  7 of 8 qts                               | Outperform  to 5 of 8 qts                             | Outperform  the Gof 8 qts                             | Outperform  t  5 of 8 qts                             | Outperform  the God of 8 qts           | Outperform  the G of 8 qts                           |
| Oncology                                                            | Infusion Center/ Unit              | Outperform*                                           | Outperform*                                           | Outperform                                            | Outperform*                                           | Outperform                                            | Outperform*                                           | Outperform                                            | Outperform                             | Outperform                                           |
|                                                                     |                                    | 5 of 8 qts<br>Outperform                              | 5 of 8 qts<br>Outperform                              | 6 of 8 qts<br>Outperform                              | 5 of 8 qts<br>Outperform                              | 0 of 8 qts<br>Outperform                              | 5 of 8 qts<br>Outperform                              | 2 of 8 qts<br>Outperform                              | 7 of 8 qts<br>Outperform               | 5 of 8 qts<br>Outperform                             |
| PACU                                                                | PACU (Ambulatory<br>Surgery)       | 7 of 8 qts<br>Outperform                              | 4 of 8 qts<br>Outperform                              | 5 of 8 qts<br>Outperform                              | 6 of 8 qts<br>Outperform                              | 4 of 8 qts<br>Outperform                              | 4 of 8 qts<br>Outperform                              | 4 of 8 qts<br>Outperform                              | 2 of 8 qts<br>Outperform               | 4 of 8 qts<br>Outperform                             |
| Same Day/<br>Ambulatory<br>Procedure                                | Endoscopy                          | **************************************                | 7 of 8 qts                                            | 4 of 8 qts                                            | **************************************                | 7 of 8 qts                                            | ★ 6 of 8 qts                                          | 7 of 8 qts                                            | ************************************** | 7 of 8 qts                                           |
| Same Day/<br>Ambulatory<br>Procedure                                | ASU (Ambulatory<br>Surgery)        | Outperform N/A grouped with PACU (Ambulatory Surgery) | Outperform N/A 0 of 8 qts Outperform   | Outperform N/A grouped with PAC (Ambulatory Surgery) |
| Pre-Operative                                                       | PSA                                | N/A<br>not collected by                               | N/A<br>0                               | N/A<br>not collected by                              |
| Number of Units Outperforming in<br>Each Quality Indicator Category |                                    | vendor  8 of 9 Units Outperform                       | 8 of 9 Units Outperform                               | vendor  6 of ¶Units Outperform                        | vendor  7 of 9 Units Outperform                       | vendor  3 of 8 Units Outperform                       | 7 of 9 Units Outperform                               | vendor  4 of 9 Units Outperform                       | 6 of 9 Units<br>Outperform             | 4 of 9 Units Outperform                              |
|                                                                     |                                    | Patient Engagement/ Patient-Centered Care             |                                                       | Care Coordination                                     |                                                       | Service Recovery                                      | Courtesy &<br>Respect                                 | Responsiveness                                        | Pain                                   | Careful Listening                                    |
|                                                                     |                                    | 88.89%                                                | 88.89%                                                | 66.67%                                                | 77.78%                                                | 37.50%                                                | 77.78%                                                | 44.44%                                                | 66.67%                                 | 44.44                                                |
|                                                                     |                                    | *                                                     | *                                                     |                                                       | *                                                     |                                                       | *                                                     |                                                       |                                        |                                                      |