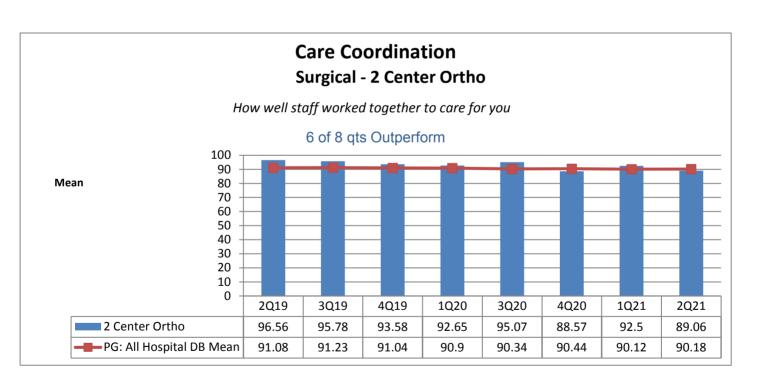

## **Category 5: Care Coordination**

Majority of the units outperform the benchmark (all hospitals mean) the majority of the time. 67%

|                                                                  | Phelps Hospital       |                                                     |                                           |                                   |                                           |                                   |                                   |                                   |                                           |  |
|------------------------------------------------------------------|-----------------------|-----------------------------------------------------|-------------------------------------------|-----------------------------------|-------------------------------------------|-----------------------------------|-----------------------------------|-----------------------------------|-------------------------------------------|--|
| Unit Type                                                        | Unit                  | Patient<br>Engagement/<br>Patient-<br>Centered Care | Service<br>Recovery                       | Courtesy &<br>Respect             | Responsive-<br>ness                       | Care<br>Coordination              | Careful<br>Listening              | Patient<br>Education              | Safety                                    |  |
| Surgical                                                         | 2 Center Ortho        | 8 of 8 qts                                          | 6 of 8 qts                                | 5 of 8 qts                        | 7 of 8 qts                                | 6 of 8 qts                        | 6 of 8 qts                        | 7 of 8 qts                        | 4 of 8 qts                                |  |
| Rehabilitation                                                   | 2 Center Rehab        | Outperform  3 of 8 qts Outperform                   | Outperform  2 of 8 qts Outperform         | Outperform  3 of 8 qts Outperform | Outperform  3 of 8 qts Outperform         | Outperform  3 of 8 qts Outperform | Outperform  5 of 8 qts Outperform | Outperform  2 of 8 qts Outperform | Outperform  2 of 8 qts Outperform         |  |
| Med-Surg                                                         | 2 North               | 3 of 8 qts<br>Outperform                            | 4 of 8 qts<br>Outperform                  | 5 of 8 qts<br>Outperform          | 3 of 8 qts<br>Outperform                  | 7 of 8 qts Outperform             | 6 of 8 qts Outperform             | 4 of 8 qts<br>Outperform          | 3 of 8 qts Outperform                     |  |
| Med-Surg                                                         | 3 North               | 6 of 8 qts Outperform                               | 6 of 8 qts<br>Outperform                  | 6 of 8 qts<br>Outperform          | 6 of 8 qts<br>Outperform                  | 7 of 8 qts<br>Outperform          | 5 of 8 qts<br>Outperform          | 6 of 8 qts<br>Outperform          | 6 of 8 qts<br>Outperform                  |  |
| Medical                                                          | 5 North               | 4 of 8 qts<br>Outperform                            | 6 of 8 qts<br>Outperform                  | 4 of 8 qts<br>Outperform          | 1 of 8 qts<br>Outperform                  | 6 of 8 qts<br>Outperform          | 4 of 8 qts<br>Outperform          | 5 of 8 qts<br>Outperform          | 1 of 8 qts<br>Outperform                  |  |
| Step Down                                                        | 5 South               | 2 of 8 qts<br>Outperform                            | 1 of 8 qts<br>Outperform                  | 5 of 8 qts<br>Outperform          | 3 of 8 qts<br>Outperform                  | 0 of 8 qts<br>Outperform          | 3 of 8 qts<br>Outperform          | 0 of 8 qts<br>Outperform          | 1 of 8 qts<br>Outperform                  |  |
| Critical Care                                                    | ICU CritCare          | 5 of 8 qts<br>Outperform                            | 4 of 8 qts<br>Outperform                  | 6 of 8 qts<br>Outperform          | 6 of 8 qts<br>Outperform                  | 6 of 8 qts<br>Outperform          | 6 of 8 qts<br>Outperform          | 6 of 8 qts<br>Outperform          | 6 of 8 qts<br>Outperform                  |  |
| Labor &<br>Delivery                                              | Labor and<br>Delivery | N/A not collected by vendor                         | N/A not collected by vendor               | N/A not collected by vendor       | N/A not collected by vendor               | N/A not collected by vendor       | N/A not collected by vendor       | N/A not collected by vendor       | N/A not collected by vendor               |  |
| Ante/Post<br>Partum                                              | 4 South               | 6 of 8 qts Outperform                               | 7 of 8 qts<br>Outperform                  | 6 of 8 qts<br>Outperform          | 8 of 8 qts<br>Outperform                  | 6 of 8 qts<br>Outperform          | 4 of 8 qts<br>Outperform          | 8 of 8 qts<br>Outperform          | 6 of 8 qts<br>Outperform                  |  |
| Pediatrics                                                       | Pediatrics            | N/A not collected by vendor                         | N/A not collected by vendor               | N/A not collected by vendor       | N/A not collected by vendor               | N/A not collected by vendor       | N/A not collected by vendor       | N/A not collected by vendor       | N/A not collected by vendor               |  |
| Psychiatric                                                      | 1 South               | 1 of 8 qts<br>Outperform                            | 3 of 8 qts<br>Outperform                  | 3 of 8 qts<br>Outperform          | 3 of 8 qts<br>Outperform                  | 3 of 8 qts<br>Outperform          | 2 of 8 qts<br>Outperform          | 1 of 8 qts<br>Outperform          | 3 of 8 qts<br>Outperform                  |  |
| Psychiatric                                                      | 2 South               | 4 of 8 qts<br>Outperform                            | 7 of 8 qts<br>Outperform                  | 5 of 8 qts<br>Outperform          | 6 of 8 qts<br>Outperform                  | 5 of 8 qts<br>Outperform          | 5 of 8 qts<br>Outperform          | 6 of 8 qts<br>Outperform          | 5 of 8 qts<br>Outperform                  |  |
| Number of Units Outperforming in Each Quality Indicator Category |                       | <b>4</b> of <b>10</b> Units<br>Outperform           | <b>5</b> of <b>10</b> Units<br>Outperform | 7 of 10 Units Outperform          | <b>5</b> of <b>10</b> Units<br>Outperform | 7 of 10 Units Outperform          | 6 of 10 Units<br>Outperform       | 6 of 10 Units Outperform          | <b>4</b> of <b>10</b> Units<br>Outperform |  |