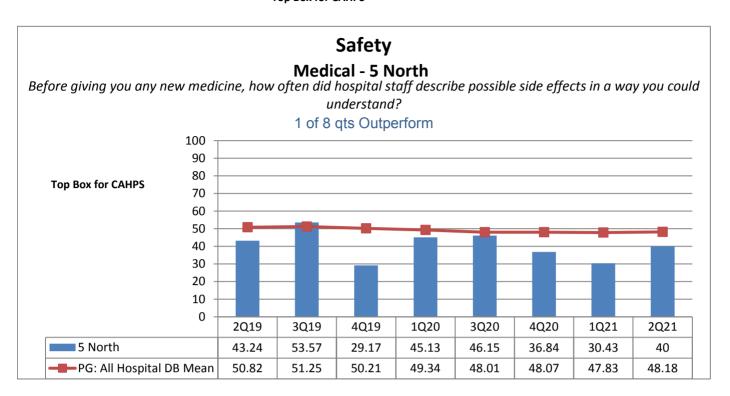

### **Category 3: Safety**

Majority of the units continue to outperform the benchmark (all hospitals mean) the majority of the time. Remained at 78%

|                                                                  | Phelps Hospital       |                                                     |                                           |                                   |                                           |                                   |                                   |                                   |                                           |  |
|------------------------------------------------------------------|-----------------------|-----------------------------------------------------|-------------------------------------------|-----------------------------------|-------------------------------------------|-----------------------------------|-----------------------------------|-----------------------------------|-------------------------------------------|--|
| Unit Type                                                        | Unit                  | Patient<br>Engagement/<br>Patient-<br>Centered Care | Service<br>Recovery                       | Courtesy &<br>Respect             | Responsive-<br>ness                       | Care<br>Coordination              | Careful<br>Listening              | Patient<br>Education              | Safety                                    |  |
| Surgical                                                         | 2 Center Ortho        | 8 of 8 qts                                          | 6 of 8 qts                                | 5 of 8 qts                        | 7 of 8 qts                                | 6 of 8 qts                        | 6 of 8 qts                        | 7 of 8 qts                        | 4 of 8 qts                                |  |
| Rehabilitation                                                   | 2 Center Rehab        | Outperform  3 of 8 qts Outperform                   | Outperform  2 of 8 qts Outperform         | Outperform  3 of 8 qts Outperform | Outperform  3 of 8 qts Outperform         | Outperform  3 of 8 qts Outperform | Outperform  5 of 8 qts Outperform | Outperform  2 of 8 qts Outperform | Outperform  2 of 8 qts Outperform         |  |
| Med-Surg                                                         | 2 North               | 3 of 8 qts<br>Outperform                            | 4 of 8 qts<br>Outperform                  | 5 of 8 qts<br>Outperform          | 3 of 8 qts<br>Outperform                  | 7 of 8 qts Outperform             | 6 of 8 qts Outperform             | 4 of 8 qts<br>Outperform          | 3 of 8 qts Outperform                     |  |
| Med-Surg                                                         | 3 North               | 6 of 8 qts Outperform                               | 6 of 8 qts<br>Outperform                  | 6 of 8 qts<br>Outperform          | 6 of 8 qts<br>Outperform                  | 7 of 8 qts<br>Outperform          | 5 of 8 qts<br>Outperform          | 6 of 8 qts<br>Outperform          | 6 of 8 qts<br>Outperform                  |  |
| Medical                                                          | 5 North               | 4 of 8 qts<br>Outperform                            | 6 of 8 qts<br>Outperform                  | 4 of 8 qts<br>Outperform          | 1 of 8 qts<br>Outperform                  | 6 of 8 qts<br>Outperform          | 4 of 8 qts<br>Outperform          | 5 of 8 qts<br>Outperform          | 1 of 8 qts<br>Outperform                  |  |
| Step Down                                                        | 5 South               | 2 of 8 qts<br>Outperform                            | 1 of 8 qts<br>Outperform                  | 5 of 8 qts<br>Outperform          | 3 of 8 qts<br>Outperform                  | 0 of 8 qts<br>Outperform          | 3 of 8 qts<br>Outperform          | 0 of 8 qts<br>Outperform          | 1 of 8 qts<br>Outperform                  |  |
| Critical Care                                                    | ICU CritCare          | 5 of 8 qts<br>Outperform                            | 4 of 8 qts<br>Outperform                  | 6 of 8 qts<br>Outperform          | 6 of 8 qts<br>Outperform                  | 6 of 8 qts<br>Outperform          | 6 of 8 qts<br>Outperform          | 6 of 8 qts<br>Outperform          | 6 of 8 qts<br>Outperform                  |  |
| Labor &<br>Delivery                                              | Labor and<br>Delivery | N/A not collected by vendor                         | N/A not collected by vendor               | N/A not collected by vendor       | N/A not collected by vendor               | N/A not collected by vendor       | N/A not collected by vendor       | N/A not collected by vendor       | N/A not collected by vendor               |  |
| Ante/Post<br>Partum                                              | 4 South               | 6 of 8 qts Outperform                               | 7 of 8 qts<br>Outperform                  | 6 of 8 qts<br>Outperform          | 8 of 8 qts<br>Outperform                  | 6 of 8 qts<br>Outperform          | 4 of 8 qts<br>Outperform          | 8 of 8 qts<br>Outperform          | 6 of 8 qts<br>Outperform                  |  |
| Pediatrics                                                       | Pediatrics            | N/A not collected by vendor                         | N/A not collected by vendor               | N/A not collected by vendor       | N/A not collected by vendor               | N/A not collected by vendor       | N/A not collected by vendor       | N/A not collected by vendor       | N/A not collected by vendor               |  |
| Psychiatric                                                      | 1 South               | 1 of 8 qts<br>Outperform                            | 3 of 8 qts<br>Outperform                  | 3 of 8 qts<br>Outperform          | 3 of 8 qts<br>Outperform                  | 3 of 8 qts<br>Outperform          | 2 of 8 qts<br>Outperform          | 1 of 8 qts<br>Outperform          | 3 of 8 qts<br>Outperform                  |  |
| Psychiatric                                                      | 2 South               | 4 of 8 qts<br>Outperform                            | 7 of 8 qts<br>Outperform                  | 5 of 8 qts<br>Outperform          | 6 of 8 qts<br>Outperform                  | 5 of 8 qts<br>Outperform          | 5 of 8 qts<br>Outperform          | 6 of 8 qts<br>Outperform          | 5 of 8 qts<br>Outperform                  |  |
| Number of Units Outperforming in Each Quality Indicator Category |                       | <b>4</b> of <b>10</b> Units<br>Outperform           | <b>5</b> of <b>10</b> Units<br>Outperform | 7 of 10 Units Outperform          | <b>5</b> of <b>10</b> Units<br>Outperform | 7 of 10 Units Outperform          | 6 of 10 Units<br>Outperform       | 6 of 10 Units Outperform          | <b>4</b> of <b>10</b> Units<br>Outperform |  |