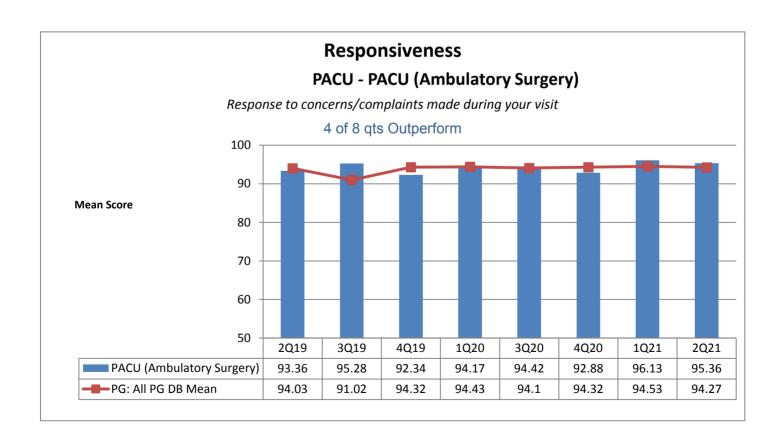

## Patient Education Med-Surg - 3 North

When I left the hospital, I had a good understanding of the things I was responsible for in managing my health.

| Phelps Hospital  * less than 8 quarters of data                     |                                    |                                                       |                                                       |                                                       |                                                       |                                                       |                                                       |                                                       |                                        |                                                      |
|---------------------------------------------------------------------|------------------------------------|-------------------------------------------------------|-------------------------------------------------------|-------------------------------------------------------|-------------------------------------------------------|-------------------------------------------------------|-------------------------------------------------------|-------------------------------------------------------|----------------------------------------|------------------------------------------------------|
| Unit Type                                                           | Unit                               | Patient<br>Engagement/<br>Patient-<br>Centered Care   | Patient<br>Education                                  | Care<br>Coordination                                  | Safety                                                | Service<br>Recovery                                   | Courtesy &<br>Respect                                 | Responsivene<br>ss                                    | Pain                                   | Careful<br>Listening                                 |
| Operating Room                                                      | OR                                 | N/A<br>not collected by<br>vendor                     | N/A<br>not collected by<br>vendor      | N/A<br>not collected by<br>vendor                    |
| Rehabilitation                                                      | Out-Patient Behavioral<br>Health   | NIZA                                                  | N/A<br>not collected by<br>vendor                     | N/A<br>not collected by<br>vendor      | N/A<br>not collected by<br>vendor                    |
| Ambulatory                                                          | Pain Center                        | ★ 5 of 8 qts                                          | 6 of 8 qts                                            | 4 of 8 qts                                            | 6 of 8 qts                                            | 4 of 8 ats                                            | ★ 5 of 8 qts                                          | 4 of 8 ats                                            | 4 of 8 ats                             | 4 of 8 ats                                           |
| Emergency<br>Department                                             | Emergency Dept.                    | Outperform*                                           | Outperform*                                           | Outperform                                            | Outperform *                                          | Outperform                                            | Outperform*                                           | Outperform                                            | Outperform                             | Outperform                                           |
| ·                                                                   |                                    | 6 of 8 qts<br>Outperform                              | 8 of 8 qts<br>Outperform                              | 7 of 8 qts<br>Outperform                              | 4 of 8 qts<br>Outperform *                            | 8 of 8 qts<br>Outperform                              | 7 of 8 qts<br>Outperform                              | 8 of 8 qts<br>Outperform                              | 6 of 8 qts<br>Outperform               | 7 of 8 qts<br>Outperform                             |
| Specialty<br>Practice                                               | Wound Healing<br>Institute (Wound) | 1 of 8 qts<br>Outperform                              | 5 of 8 qts<br>Outperform                              | 5 of 8 qts<br>Outperform                              | 6 of 8 qts<br>Outperform                              | 2 of 8 qts<br>Outperform                              | 8 of 8 qts<br>Outperform                              | 0 of 8 qts<br>Outperform                              | 2 of 8 qts<br>Outperform               | 3 of 8 qts<br>Outperform                             |
| Specialty<br>Practice                                               | Radiology (IntrvRad)               | 5 of 8 qts<br>Outperform*                             | 7 of 8 qts<br>Outperform*                             | 4 of 8 qts<br>Outperform                              | 4 of 8 qts<br>Outperform*                             | 4 of 8 qts<br>Outperform *                            | 3 of 8 qts<br>Outperform*                             | 4 of 8 qts<br>Outperform *                            | 5 of 8 qts<br>Outperform               | 4 of 8 qts<br>Outperform *                           |
| Specialty<br>Practice                                               | Hyperbaric                         | ★ 6 of 8 qts                                          | ★ 6 of 8 qts                                          | 7 of 8 qts                                            | 7 of 8 qts                                            | ★ 6 of 8 qts                                          | ★ 6 of 8 qts                                          | 7 of 8 qts                                            | 6 of 8 qts                             | ★ 5 of 8 qts                                         |
| Specialty<br>Practice                                               | Cardiovascular<br>(Services)       | Outperform  t  5 of 8 qts                             | Outperform  t  5 of 8 qts                             | Outperform  7 of 8 qts                                | Outperform*  7 of 8 qts                               | Outperform  to 5 of 8 qts                             | Outperform  the Gof 8 qts                             | Outperform  t  5 of 8 qts                             | Outperform  the God of 8 qts           | Outperform  the G of 8 qts                           |
| Oncology                                                            | Infusion Center/ Unit              | Outperform*                                           | Outperform*                                           | Outperform                                            | Outperform*                                           | Outperform                                            | Outperform*                                           | Outperform                                            | Outperform                             | Outperform                                           |
|                                                                     |                                    | 5 of 8 qts<br>Outperform                              | 5 of 8 qts<br>Outperform                              | 6 of 8 qts<br>Outperform                              | 5 of 8 qts<br>Outperform                              | 0 of 8 qts<br>Outperform                              | 5 of 8 qts<br>Outperform                              | 2 of 8 qts<br>Outperform                              | 7 of 8 qts<br>Outperform               | 5 of 8 qts<br>Outperform                             |
| PACU                                                                | PACU (Ambulatory<br>Surgery)       | 7 of 8 qts<br>Outperform                              | 4 of 8 qts<br>Outperform                              | 5 of 8 qts<br>Outperform                              | 6 of 8 qts<br>Outperform                              | 4 of 8 qts<br>Outperform                              | 4 of 8 qts<br>Outperform                              | 4 of 8 qts<br>Outperform                              | 2 of 8 qts<br>Outperform               | 4 of 8 qts<br>Outperform                             |
| Same Day/<br>Ambulatory<br>Procedure                                | Endoscopy                          | **************************************                | 7 of 8 qts                                            | 4 of 8 qts                                            | **************************************                | 7 of 8 qts                                            | ★ 6 of 8 qts                                          | 7 of 8 qts                                            | ************************************** | 7 of 8 qts                                           |
| Same Day/<br>Ambulatory<br>Procedure                                | ASU (Ambulatory<br>Surgery)        | Outperform N/A grouped with PACU (Ambulatory Surgery) | Outperform N/A 0 of 8 qts Outperform   | Outperform N/A grouped with PAC (Ambulatory Surgery) |
| Pre-Operative                                                       | PSA                                | N/A<br>not collected by                               | N/A<br>0                               | N/A<br>not collected by                              |
| Number of Units Outperforming in<br>Each Quality Indicator Category |                                    | vendor  8 of 9 Units Outperform                       | 8 of 9 Units Outperform                               | vendor  6 of ¶Units Outperform                        | vendor  7 of 9 Units Outperform                       | vendor  3 of 8 Units Outperform                       | 7 of 9 Units Outperform                               | vendor  4 of 9 Units Outperform                       | 6 of 9 Units<br>Outperform             | 4 of 9 Units Outperform                              |
|                                                                     |                                    | Patient Engagement/ Patient-Centered Care             |                                                       | Care Coordination                                     |                                                       | Service Recovery                                      | Courtesy &<br>Respect                                 | Responsiveness                                        | Pain                                   | Careful Listening                                    |
|                                                                     |                                    | 88.89%                                                | 88.89%                                                | 66.67%                                                | 77.78%                                                | 37.50%                                                | 77.78%                                                | 44.44%                                                | 66.67%                                 | 44.44                                                |
|                                                                     |                                    | *                                                     | *                                                     |                                                       | *                                                     |                                                       | *                                                     |                                                       |                                        |                                                      |