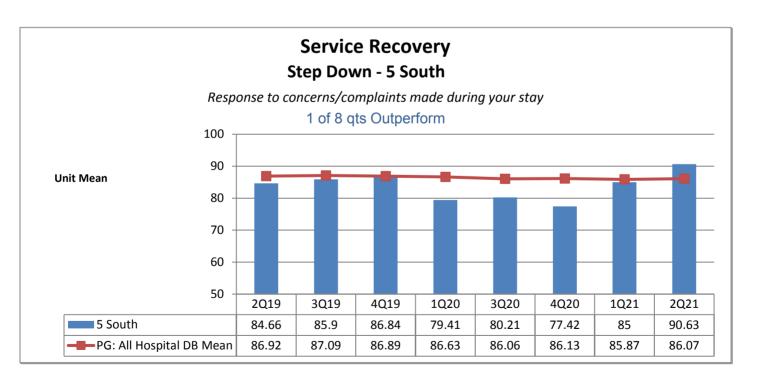

## **Category 6: Service Recovery**

Majority of the units do not outperform the benchmark (all hospitals mean) the majority of the time. 38%

|                                                                  | Phelps Hospital       |                                                     |                                           |                                   |                                           |                                   |                                   |                                   |                                           |  |
|------------------------------------------------------------------|-----------------------|-----------------------------------------------------|-------------------------------------------|-----------------------------------|-------------------------------------------|-----------------------------------|-----------------------------------|-----------------------------------|-------------------------------------------|--|
| Unit Type                                                        | Unit                  | Patient<br>Engagement/<br>Patient-<br>Centered Care | Service<br>Recovery                       | Courtesy &<br>Respect             | Responsive-<br>ness                       | Care<br>Coordination              | Careful<br>Listening              | Patient<br>Education              | Safety                                    |  |
| Surgical                                                         | 2 Center Ortho        | 8 of 8 qts                                          | 6 of 8 qts                                | 5 of 8 qts                        | 7 of 8 qts                                | 6 of 8 qts                        | 6 of 8 qts                        | 7 of 8 qts                        | 4 of 8 qts                                |  |
| Rehabilitation                                                   | 2 Center Rehab        | Outperform  3 of 8 qts Outperform                   | Outperform  2 of 8 qts Outperform         | Outperform  3 of 8 qts Outperform | Outperform  3 of 8 qts Outperform         | Outperform  3 of 8 qts Outperform | Outperform  5 of 8 qts Outperform | Outperform  2 of 8 qts Outperform | Outperform  2 of 8 qts Outperform         |  |
| Med-Surg                                                         | 2 North               | 3 of 8 qts<br>Outperform                            | 4 of 8 qts<br>Outperform                  | 5 of 8 qts<br>Outperform          | 3 of 8 qts<br>Outperform                  | 7 of 8 qts Outperform             | 6 of 8 qts Outperform             | 4 of 8 qts<br>Outperform          | 3 of 8 qts Outperform                     |  |
| Med-Surg                                                         | 3 North               | 6 of 8 qts Outperform                               | 6 of 8 qts<br>Outperform                  | 6 of 8 qts<br>Outperform          | 6 of 8 qts<br>Outperform                  | 7 of 8 qts<br>Outperform          | 5 of 8 qts<br>Outperform          | 6 of 8 qts<br>Outperform          | 6 of 8 qts<br>Outperform                  |  |
| Medical                                                          | 5 North               | 4 of 8 qts<br>Outperform                            | 6 of 8 qts<br>Outperform                  | 4 of 8 qts<br>Outperform          | 1 of 8 qts<br>Outperform                  | 6 of 8 qts<br>Outperform          | 4 of 8 qts<br>Outperform          | 5 of 8 qts<br>Outperform          | 1 of 8 qts<br>Outperform                  |  |
| Step Down                                                        | 5 South               | 2 of 8 qts<br>Outperform                            | 1 of 8 qts<br>Outperform                  | 5 of 8 qts<br>Outperform          | 3 of 8 qts<br>Outperform                  | 0 of 8 qts<br>Outperform          | 3 of 8 qts<br>Outperform          | 0 of 8 qts<br>Outperform          | 1 of 8 qts<br>Outperform                  |  |
| Critical Care                                                    | ICU CritCare          | 5 of 8 qts<br>Outperform                            | 4 of 8 qts<br>Outperform                  | 6 of 8 qts<br>Outperform          | 6 of 8 qts<br>Outperform                  | 6 of 8 qts<br>Outperform          | 6 of 8 qts<br>Outperform          | 6 of 8 qts<br>Outperform          | 6 of 8 qts<br>Outperform                  |  |
| Labor &<br>Delivery                                              | Labor and<br>Delivery | N/A not collected by vendor                         | N/A not collected by vendor               | N/A not collected by vendor       | N/A not collected by vendor               | N/A not collected by vendor       | N/A not collected by vendor       | N/A not collected by vendor       | N/A not collected by vendor               |  |
| Ante/Post<br>Partum                                              | 4 South               | 6 of 8 qts Outperform                               | 7 of 8 qts<br>Outperform                  | 6 of 8 qts<br>Outperform          | 8 of 8 qts<br>Outperform                  | 6 of 8 qts<br>Outperform          | 4 of 8 qts<br>Outperform          | 8 of 8 qts<br>Outperform          | 6 of 8 qts<br>Outperform                  |  |
| Pediatrics                                                       | Pediatrics            | N/A not collected by vendor                         | N/A not collected by vendor               | N/A not collected by vendor       | N/A not collected by vendor               | N/A not collected by vendor       | N/A not collected by vendor       | N/A not collected by vendor       | N/A not collected by vendor               |  |
| Psychiatric                                                      | 1 South               | 1 of 8 qts<br>Outperform                            | 3 of 8 qts<br>Outperform                  | 3 of 8 qts<br>Outperform          | 3 of 8 qts<br>Outperform                  | 3 of 8 qts<br>Outperform          | 2 of 8 qts<br>Outperform          | 1 of 8 qts<br>Outperform          | 3 of 8 qts<br>Outperform                  |  |
| Psychiatric                                                      | 2 South               | 4 of 8 qts<br>Outperform                            | 7 of 8 qts<br>Outperform                  | 5 of 8 qts<br>Outperform          | 6 of 8 qts<br>Outperform                  | 5 of 8 qts<br>Outperform          | 5 of 8 qts<br>Outperform          | 6 of 8 qts<br>Outperform          | 5 of 8 qts<br>Outperform                  |  |
| Number of Units Outperforming in Each Quality Indicator Category |                       | <b>4</b> of <b>10</b> Units<br>Outperform           | <b>5</b> of <b>10</b> Units<br>Outperform | 7 of 10 Units Outperform          | <b>5</b> of <b>10</b> Units<br>Outperform | 7 of 10 Units Outperform          | 6 of 10 Units<br>Outperform       | 6 of 10 Units Outperform          | <b>4</b> of <b>10</b> Units<br>Outperform |  |