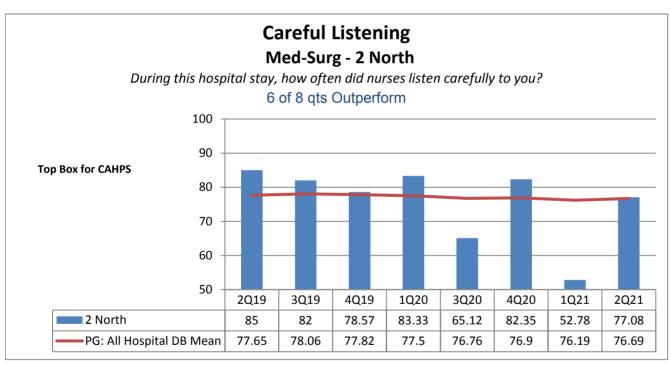

|                                                                  | Phelps Hospital       |                                                     |                                           |                                   |                                           |                                   |                                   |                                   |                                           |  |
|------------------------------------------------------------------|-----------------------|-----------------------------------------------------|-------------------------------------------|-----------------------------------|-------------------------------------------|-----------------------------------|-----------------------------------|-----------------------------------|-------------------------------------------|--|
| Unit Type                                                        | Unit                  | Patient<br>Engagement/<br>Patient-<br>Centered Care | Service<br>Recovery                       | Courtesy &<br>Respect             | Responsive-<br>ness                       | Care<br>Coordination              | Careful<br>Listening              | Patient<br>Education              | Safety                                    |  |
| Surgical                                                         | 2 Center Ortho        | 8 of 8 qts                                          | 6 of 8 qts                                | 5 of 8 qts                        | 7 of 8 qts                                | 6 of 8 qts                        | 6 of 8 qts                        | 7 of 8 qts                        | 4 of 8 qts                                |  |
| Rehabilitation                                                   | 2 Center Rehab        | Outperform  3 of 8 qts Outperform                   | Outperform  2 of 8 qts Outperform         | Outperform  3 of 8 qts Outperform | Outperform  3 of 8 qts Outperform         | Outperform  3 of 8 qts Outperform | Outperform  5 of 8 qts Outperform | Outperform  2 of 8 qts Outperform | Outperform  2 of 8 qts Outperform         |  |
| Med-Surg                                                         | 2 North               | 3 of 8 qts<br>Outperform                            | 4 of 8 qts<br>Outperform                  | 5 of 8 qts<br>Outperform          | 3 of 8 qts<br>Outperform                  | 7 of 8 qts Outperform             | 6 of 8 qts Outperform             | 4 of 8 qts<br>Outperform          | 3 of 8 qts Outperform                     |  |
| Med-Surg                                                         | 3 North               | 6 of 8 qts Outperform                               | 6 of 8 qts<br>Outperform                  | 6 of 8 qts<br>Outperform          | 6 of 8 qts<br>Outperform                  | 7 of 8 qts<br>Outperform          | 5 of 8 qts<br>Outperform          | 6 of 8 qts<br>Outperform          | 6 of 8 qts<br>Outperform                  |  |
| Medical                                                          | 5 North               | 4 of 8 qts<br>Outperform                            | 6 of 8 qts<br>Outperform                  | 4 of 8 qts<br>Outperform          | 1 of 8 qts<br>Outperform                  | 6 of 8 qts<br>Outperform          | 4 of 8 qts<br>Outperform          | 5 of 8 qts<br>Outperform          | 1 of 8 qts<br>Outperform                  |  |
| Step Down                                                        | 5 South               | 2 of 8 qts<br>Outperform                            | 1 of 8 qts<br>Outperform                  | 5 of 8 qts<br>Outperform          | 3 of 8 qts<br>Outperform                  | 0 of 8 qts<br>Outperform          | 3 of 8 qts<br>Outperform          | 0 of 8 qts<br>Outperform          | 1 of 8 qts<br>Outperform                  |  |
| Critical Care                                                    | ICU CritCare          | 5 of 8 qts<br>Outperform                            | 4 of 8 qts<br>Outperform                  | 6 of 8 qts<br>Outperform          | 6 of 8 qts<br>Outperform                  | 6 of 8 qts<br>Outperform          | 6 of 8 qts<br>Outperform          | 6 of 8 qts<br>Outperform          | 6 of 8 qts<br>Outperform                  |  |
| Labor &<br>Delivery                                              | Labor and<br>Delivery | N/A not collected by vendor                         | N/A not collected by vendor               | N/A not collected by vendor       | N/A not collected by vendor               | N/A not collected by vendor       | N/A not collected by vendor       | N/A not collected by vendor       | N/A not collected by vendor               |  |
| Ante/Post<br>Partum                                              | 4 South               | 6 of 8 qts Outperform                               | 7 of 8 qts<br>Outperform                  | 6 of 8 qts<br>Outperform          | 8 of 8 qts<br>Outperform                  | 6 of 8 qts<br>Outperform          | 4 of 8 qts<br>Outperform          | 8 of 8 qts<br>Outperform          | 6 of 8 qts<br>Outperform                  |  |
| Pediatrics                                                       | Pediatrics            | N/A not collected by vendor                         | N/A not collected by vendor               | N/A not collected by vendor       | N/A not collected by vendor               | N/A not collected by vendor       | N/A not collected by vendor       | N/A not collected by vendor       | N/A not collected by vendor               |  |
| Psychiatric                                                      | 1 South               | 1 of 8 qts<br>Outperform                            | 3 of 8 qts<br>Outperform                  | 3 of 8 qts<br>Outperform          | 3 of 8 qts<br>Outperform                  | 3 of 8 qts<br>Outperform          | 2 of 8 qts<br>Outperform          | 1 of 8 qts<br>Outperform          | 3 of 8 qts<br>Outperform                  |  |
| Psychiatric                                                      | 2 South               | 4 of 8 qts<br>Outperform                            | 7 of 8 qts<br>Outperform                  | 5 of 8 qts<br>Outperform          | 6 of 8 qts<br>Outperform                  | 5 of 8 qts<br>Outperform          | 5 of 8 qts<br>Outperform          | 6 of 8 qts<br>Outperform          | 5 of 8 qts<br>Outperform                  |  |
| Number of Units Outperforming in Each Quality Indicator Category |                       | <b>4</b> of <b>10</b> Units<br>Outperform           | <b>5</b> of <b>10</b> Units<br>Outperform | 7 of 10 Units Outperform          | <b>5</b> of <b>10</b> Units<br>Outperform | 7 of 10 Units Outperform          | 6 of 10 Units<br>Outperform       | 6 of 10 Units Outperform          | <b>4</b> of <b>10</b> Units<br>Outperform |  |