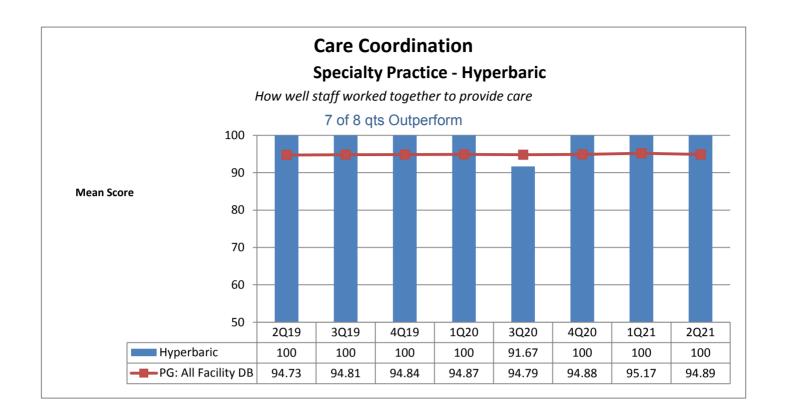

| Patient     |          |            |                 |              |           |           |        |
|-------------|----------|------------|-----------------|--------------|-----------|-----------|--------|
| Engagement/ | Service  | Courtesy & |                 | Care         | Careful   | Patient   |        |
| Patient-    | Recovery | Respect    | Responsive-ness | Coordination | Listening | Education | Safety |
| 40%         | 50%      | 70%        | 50%             | 70%          | 60%       | 60%       | 40%    |
|             |          |            |                 |              |           |           |        |
|             |          |            |                 |              |           |           |        |