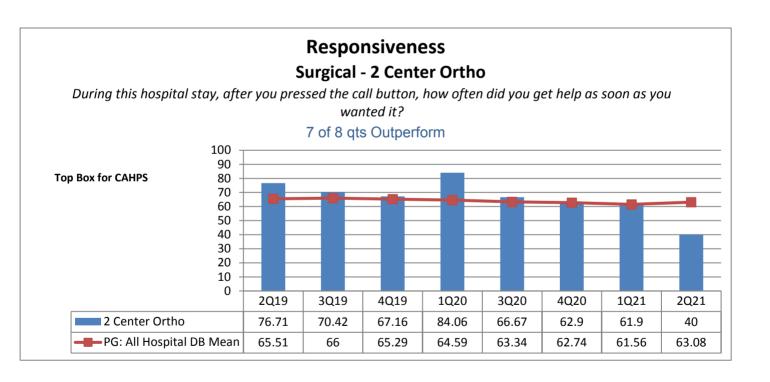

|                                                                  | Phelps Hospital       |                                                     |                                           |                                   |                                           |                                   |                                   |                                   |                                           |  |
|------------------------------------------------------------------|-----------------------|-----------------------------------------------------|-------------------------------------------|-----------------------------------|-------------------------------------------|-----------------------------------|-----------------------------------|-----------------------------------|-------------------------------------------|--|
| Unit Type                                                        | Unit                  | Patient<br>Engagement/<br>Patient-<br>Centered Care | Service<br>Recovery                       | Courtesy &<br>Respect             | Responsive-<br>ness                       | Care<br>Coordination              | Careful<br>Listening              | Patient<br>Education              | Safety                                    |  |
| Surgical                                                         | 2 Center Ortho        | 8 of 8 qts                                          | 6 of 8 qts                                | 5 of 8 qts                        | 7 of 8 qts                                | 6 of 8 qts                        | 6 of 8 qts                        | 7 of 8 qts                        | 4 of 8 qts                                |  |
| Rehabilitation                                                   | 2 Center Rehab        | Outperform  3 of 8 qts Outperform                   | Outperform  2 of 8 qts Outperform         | Outperform  3 of 8 qts Outperform | Outperform  3 of 8 qts Outperform         | Outperform  3 of 8 qts Outperform | Outperform  5 of 8 qts Outperform | Outperform  2 of 8 qts Outperform | Outperform  2 of 8 qts Outperform         |  |
| Med-Surg                                                         | 2 North               | 3 of 8 qts<br>Outperform                            | 4 of 8 qts<br>Outperform                  | 5 of 8 qts<br>Outperform          | 3 of 8 qts<br>Outperform                  | 7 of 8 qts Outperform             | 6 of 8 qts Outperform             | 4 of 8 qts<br>Outperform          | 3 of 8 qts Outperform                     |  |
| Med-Surg                                                         | 3 North               | 6 of 8 qts Outperform                               | 6 of 8 qts<br>Outperform                  | 6 of 8 qts<br>Outperform          | 6 of 8 qts<br>Outperform                  | 7 of 8 qts<br>Outperform          | 5 of 8 qts<br>Outperform          | 6 of 8 qts<br>Outperform          | 6 of 8 qts<br>Outperform                  |  |
| Medical                                                          | 5 North               | 4 of 8 qts<br>Outperform                            | 6 of 8 qts<br>Outperform                  | 4 of 8 qts<br>Outperform          | 1 of 8 qts<br>Outperform                  | 6 of 8 qts<br>Outperform          | 4 of 8 qts<br>Outperform          | 5 of 8 qts<br>Outperform          | 1 of 8 qts<br>Outperform                  |  |
| Step Down                                                        | 5 South               | 2 of 8 qts<br>Outperform                            | 1 of 8 qts<br>Outperform                  | 5 of 8 qts<br>Outperform          | 3 of 8 qts<br>Outperform                  | 0 of 8 qts<br>Outperform          | 3 of 8 qts<br>Outperform          | 0 of 8 qts<br>Outperform          | 1 of 8 qts<br>Outperform                  |  |
| Critical Care                                                    | ICU CritCare          | 5 of 8 qts<br>Outperform                            | 4 of 8 qts<br>Outperform                  | 6 of 8 qts<br>Outperform          | 6 of 8 qts<br>Outperform                  | 6 of 8 qts<br>Outperform          | 6 of 8 qts<br>Outperform          | 6 of 8 qts<br>Outperform          | 6 of 8 qts<br>Outperform                  |  |
| Labor &<br>Delivery                                              | Labor and<br>Delivery | N/A not collected by vendor                         | N/A not collected by vendor               | N/A not collected by vendor       | N/A not collected by vendor               | N/A not collected by vendor       | N/A not collected by vendor       | N/A not collected by vendor       | N/A not collected by vendor               |  |
| Ante/Post<br>Partum                                              | 4 South               | 6 of 8 qts Outperform                               | 7 of 8 qts<br>Outperform                  | 6 of 8 qts<br>Outperform          | 8 of 8 qts<br>Outperform                  | 6 of 8 qts<br>Outperform          | 4 of 8 qts<br>Outperform          | 8 of 8 qts<br>Outperform          | 6 of 8 qts<br>Outperform                  |  |
| Pediatrics                                                       | Pediatrics            | N/A not collected by vendor                         | N/A not collected by vendor               | N/A not collected by vendor       | N/A not collected by vendor               | N/A not collected by vendor       | N/A not collected by vendor       | N/A not collected by vendor       | N/A not collected by vendor               |  |
| Psychiatric                                                      | 1 South               | 1 of 8 qts<br>Outperform                            | 3 of 8 qts<br>Outperform                  | 3 of 8 qts<br>Outperform          | 3 of 8 qts<br>Outperform                  | 3 of 8 qts<br>Outperform          | 2 of 8 qts<br>Outperform          | 1 of 8 qts<br>Outperform          | 3 of 8 qts<br>Outperform                  |  |
| Psychiatric                                                      | 2 South               | 4 of 8 qts<br>Outperform                            | 7 of 8 qts<br>Outperform                  | 5 of 8 qts<br>Outperform          | 6 of 8 qts<br>Outperform                  | 5 of 8 qts<br>Outperform          | 5 of 8 qts<br>Outperform          | 6 of 8 qts<br>Outperform          | 5 of 8 qts<br>Outperform                  |  |
| Number of Units Outperforming in Each Quality Indicator Category |                       | <b>4</b> of <b>10</b> Units<br>Outperform           | <b>5</b> of <b>10</b> Units<br>Outperform | 7 of 10 Units Outperform          | <b>5</b> of <b>10</b> Units<br>Outperform | 7 of 10 Units Outperform          | 6 of 10 Units<br>Outperform       | 6 of 10 Units Outperform          | <b>4</b> of <b>10</b> Units<br>Outperform |  |