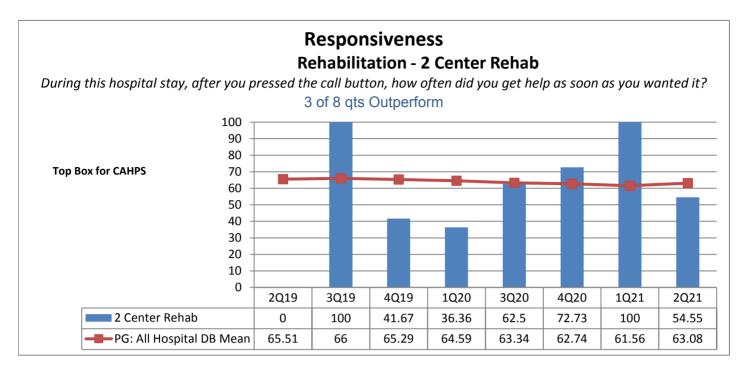

### **Category 7: Responsiveness**

☐ Majority of the units **do not** outperform the benchmark (all hospitals mean) the majority of the time. 44%