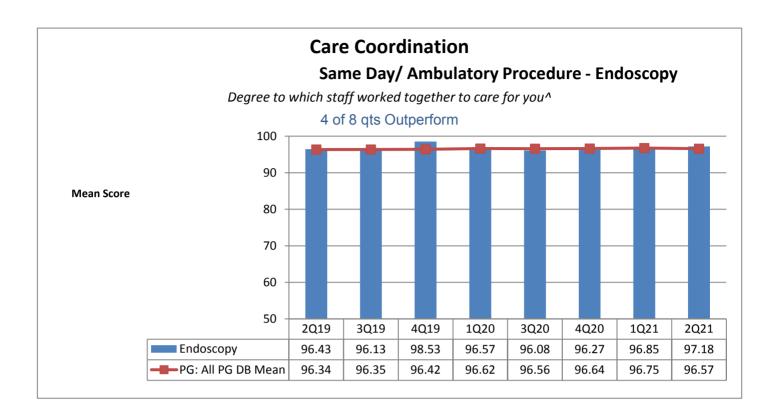

|                                                       | *                                                     |                                                       |                                        |                                                      |





















4Q19

1Q20

3Q20

100

98.94

4Q20

100

98.96

1Q21

100

99.02

2Q21

100

99

50

Pain Center

-PG: All PG DB Mean

2Q19

100

98.97

3Q19

100

98.97















## Patient Education Same Day/ Ambulatory Procedure - Endoscopy

Possible signs of infection include fever, swelling, heat, drainage or redness. Before you left the facility, did your doctor or anyone from the facility give you information about what to do if you had possible signs of infection?























odate















## Safety Same Day/ Ambulatory Procedure - Endoscopy

Before you left the facility, did your doctor or anyone from the facility give you information about what to do if you had bleeding as a result of your procedure?









































































## Pain Same Day/ Ambulatory Procedure - Endoscopy

Some ways to control pain include prescription medicine, over-the-counter pain relievers or ice packs. Did your doctor or anyone from the facility give you information about what to do if you had pain as a result of your