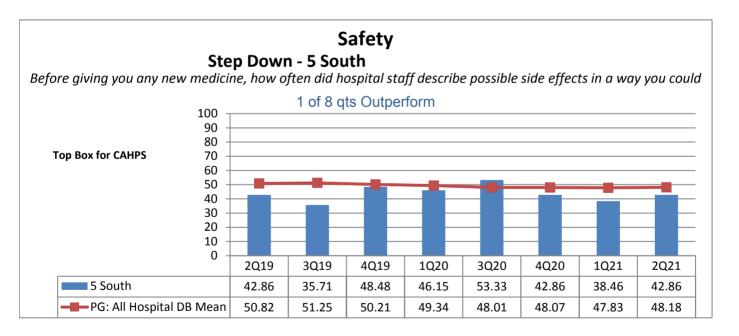

### **Category 3: Safety**

Majority of the units continue to outperform the benchmark (all hospitals mean) the majority of the time. Remained at 78%

|                                                                  | Phelps Hospital       |                                                     |                                           |                                   |                                           |                                   |                                   |                                   |                                           |  |
|------------------------------------------------------------------|-----------------------|-----------------------------------------------------|-------------------------------------------|-----------------------------------|-------------------------------------------|-----------------------------------|-----------------------------------|-----------------------------------|-------------------------------------------|--|
| Unit Type                                                        | Unit                  | Patient<br>Engagement/<br>Patient-<br>Centered Care | Service<br>Recovery                       | Courtesy &<br>Respect             | Responsive-<br>ness                       | Care<br>Coordination              | Careful<br>Listening              | Patient<br>Education              | Safety                                    |  |
| Surgical                                                         | 2 Center Ortho        | 8 of 8 qts                                          | 6 of 8 qts                                | 5 of 8 qts                        | 7 of 8 qts                                | 6 of 8 qts                        | 6 of 8 qts                        | 7 of 8 qts                        | 4 of 8 qts                                |  |
| Rehabilitation                                                   | 2 Center Rehab        | Outperform  3 of 8 qts Outperform                   | Outperform  2 of 8 qts Outperform         | Outperform  3 of 8 qts Outperform | Outperform  3 of 8 qts Outperform         | Outperform  3 of 8 qts Outperform | Outperform  5 of 8 qts Outperform | Outperform  2 of 8 qts Outperform | Outperform  2 of 8 qts Outperform         |  |
| Med-Surg                                                         | 2 North               | 3 of 8 qts<br>Outperform                            | 4 of 8 qts<br>Outperform                  | 5 of 8 qts<br>Outperform          | 3 of 8 qts<br>Outperform                  | 7 of 8 qts Outperform             | 6 of 8 qts Outperform             | 4 of 8 qts<br>Outperform          | 3 of 8 qts Outperform                     |  |
| Med-Surg                                                         | 3 North               | 6 of 8 qts Outperform                               | 6 of 8 qts<br>Outperform                  | 6 of 8 qts<br>Outperform          | 6 of 8 qts<br>Outperform                  | 7 of 8 qts<br>Outperform          | 5 of 8 qts<br>Outperform          | 6 of 8 qts<br>Outperform          | 6 of 8 qts<br>Outperform                  |  |
| Medical                                                          | 5 North               | 4 of 8 qts<br>Outperform                            | 6 of 8 qts<br>Outperform                  | 4 of 8 qts<br>Outperform          | 1 of 8 qts<br>Outperform                  | 6 of 8 qts<br>Outperform          | 4 of 8 qts<br>Outperform          | 5 of 8 qts<br>Outperform          | 1 of 8 qts<br>Outperform                  |  |
| Step Down                                                        | 5 South               | 2 of 8 qts<br>Outperform                            | 1 of 8 qts<br>Outperform                  | 5 of 8 qts<br>Outperform          | 3 of 8 qts<br>Outperform                  | 0 of 8 qts<br>Outperform          | 3 of 8 qts<br>Outperform          | 0 of 8 qts<br>Outperform          | 1 of 8 qts<br>Outperform                  |  |
| Critical Care                                                    | ICU CritCare          | 5 of 8 qts<br>Outperform                            | 4 of 8 qts<br>Outperform                  | 6 of 8 qts<br>Outperform          | 6 of 8 qts<br>Outperform                  | 6 of 8 qts<br>Outperform          | 6 of 8 qts<br>Outperform          | 6 of 8 qts<br>Outperform          | 6 of 8 qts<br>Outperform                  |  |
| Labor &<br>Delivery                                              | Labor and<br>Delivery | N/A not collected by vendor                         | N/A not collected by vendor               | N/A not collected by vendor       | N/A not collected by vendor               | N/A not collected by vendor       | N/A not collected by vendor       | N/A not collected by vendor       | N/A not collected by vendor               |  |
| Ante/Post<br>Partum                                              | 4 South               | 6 of 8 qts Outperform                               | 7 of 8 qts<br>Outperform                  | 6 of 8 qts<br>Outperform          | 8 of 8 qts<br>Outperform                  | 6 of 8 qts<br>Outperform          | 4 of 8 qts<br>Outperform          | 8 of 8 qts<br>Outperform          | 6 of 8 qts<br>Outperform                  |  |
| Pediatrics                                                       | Pediatrics            | N/A not collected by vendor                         | N/A not collected by vendor               | N/A not collected by vendor       | N/A not collected by vendor               | N/A not collected by vendor       | N/A not collected by vendor       | N/A not collected by vendor       | N/A not collected by vendor               |  |
| Psychiatric                                                      | 1 South               | 1 of 8 qts<br>Outperform                            | 3 of 8 qts<br>Outperform                  | 3 of 8 qts<br>Outperform          | 3 of 8 qts<br>Outperform                  | 3 of 8 qts<br>Outperform          | 2 of 8 qts<br>Outperform          | 1 of 8 qts<br>Outperform          | 3 of 8 qts<br>Outperform                  |  |
| Psychiatric                                                      | 2 South               | 4 of 8 qts<br>Outperform                            | 7 of 8 qts<br>Outperform                  | 5 of 8 qts<br>Outperform          | 6 of 8 qts<br>Outperform                  | 5 of 8 qts<br>Outperform          | 5 of 8 qts<br>Outperform          | 6 of 8 qts<br>Outperform          | 5 of 8 qts<br>Outperform                  |  |
| Number of Units Outperforming in Each Quality Indicator Category |                       | <b>4</b> of <b>10</b> Units<br>Outperform           | <b>5</b> of <b>10</b> Units<br>Outperform | 7 of 10 Units Outperform          | <b>5</b> of <b>10</b> Units<br>Outperform | 7 of 10 Units Outperform          | 6 of 10 Units<br>Outperform       | 6 of 10 Units Outperform          | <b>4</b> of <b>10</b> Units<br>Outperform |  |