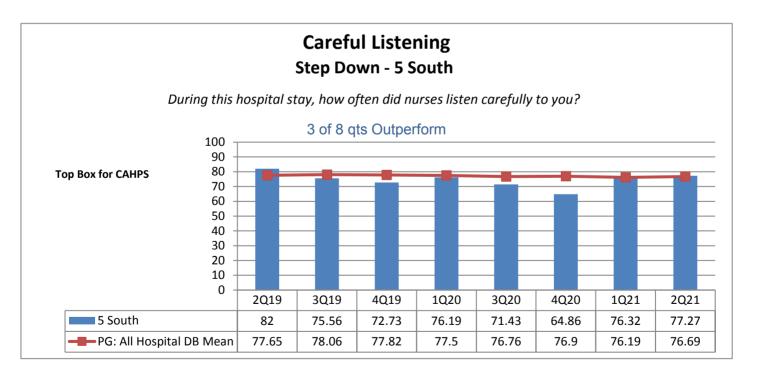

|                                                                  | Phelps Hospital       |                                                     |                                           |                                   |                                           |                                   |                                   |                                   |                                           |  |
|------------------------------------------------------------------|-----------------------|-----------------------------------------------------|-------------------------------------------|-----------------------------------|-------------------------------------------|-----------------------------------|-----------------------------------|-----------------------------------|-------------------------------------------|--|
| Unit Type                                                        | Unit                  | Patient<br>Engagement/<br>Patient-<br>Centered Care | Service<br>Recovery                       | Courtesy &<br>Respect             | Responsive-<br>ness                       | Care<br>Coordination              | Careful<br>Listening              | Patient<br>Education              | Safety                                    |  |
| Surgical                                                         | 2 Center Ortho        | 8 of 8 qts                                          | 6 of 8 qts                                | 5 of 8 qts                        | 7 of 8 qts                                | 6 of 8 qts                        | 6 of 8 qts                        | 7 of 8 qts                        | 4 of 8 qts                                |  |
| Rehabilitation                                                   | 2 Center Rehab        | Outperform  3 of 8 qts Outperform                   | Outperform  2 of 8 qts Outperform         | Outperform  3 of 8 qts Outperform | Outperform  3 of 8 qts Outperform         | Outperform  3 of 8 qts Outperform | Outperform  5 of 8 qts Outperform | Outperform  2 of 8 qts Outperform | Outperform  2 of 8 qts Outperform         |  |
| Med-Surg                                                         | 2 North               | 3 of 8 qts<br>Outperform                            | 4 of 8 qts<br>Outperform                  | 5 of 8 qts<br>Outperform          | 3 of 8 qts<br>Outperform                  | 7 of 8 qts Outperform             | 6 of 8 qts Outperform             | 4 of 8 qts<br>Outperform          | 3 of 8 qts Outperform                     |  |
| Med-Surg                                                         | 3 North               | 6 of 8 qts Outperform                               | 6 of 8 qts<br>Outperform                  | 6 of 8 qts<br>Outperform          | 6 of 8 qts<br>Outperform                  | 7 of 8 qts<br>Outperform          | 5 of 8 qts<br>Outperform          | 6 of 8 qts<br>Outperform          | 6 of 8 qts<br>Outperform                  |  |
| Medical                                                          | 5 North               | 4 of 8 qts<br>Outperform                            | 6 of 8 qts<br>Outperform                  | 4 of 8 qts<br>Outperform          | 1 of 8 qts<br>Outperform                  | 6 of 8 qts<br>Outperform          | 4 of 8 qts<br>Outperform          | 5 of 8 qts<br>Outperform          | 1 of 8 qts<br>Outperform                  |  |
| Step Down                                                        | 5 South               | 2 of 8 qts<br>Outperform                            | 1 of 8 qts<br>Outperform                  | 5 of 8 qts<br>Outperform          | 3 of 8 qts<br>Outperform                  | 0 of 8 qts<br>Outperform          | 3 of 8 qts<br>Outperform          | 0 of 8 qts<br>Outperform          | 1 of 8 qts<br>Outperform                  |  |
| Critical Care                                                    | ICU CritCare          | 5 of 8 qts<br>Outperform                            | 4 of 8 qts<br>Outperform                  | 6 of 8 qts<br>Outperform          | 6 of 8 qts<br>Outperform                  | 6 of 8 qts<br>Outperform          | 6 of 8 qts<br>Outperform          | 6 of 8 qts<br>Outperform          | 6 of 8 qts<br>Outperform                  |  |
| Labor &<br>Delivery                                              | Labor and<br>Delivery | N/A not collected by vendor                         | N/A not collected by vendor               | N/A not collected by vendor       | N/A not collected by vendor               | N/A not collected by vendor       | N/A not collected by vendor       | N/A not collected by vendor       | N/A not collected by vendor               |  |
| Ante/Post<br>Partum                                              | 4 South               | 6 of 8 qts Outperform                               | 7 of 8 qts<br>Outperform                  | 6 of 8 qts<br>Outperform          | 8 of 8 qts<br>Outperform                  | 6 of 8 qts<br>Outperform          | 4 of 8 qts<br>Outperform          | 8 of 8 qts<br>Outperform          | 6 of 8 qts<br>Outperform                  |  |
| Pediatrics                                                       | Pediatrics            | N/A not collected by vendor                         | N/A not collected by vendor               | N/A not collected by vendor       | N/A not collected by vendor               | N/A not collected by vendor       | N/A not collected by vendor       | N/A not collected by vendor       | N/A not collected by vendor               |  |
| Psychiatric                                                      | 1 South               | 1 of 8 qts<br>Outperform                            | 3 of 8 qts<br>Outperform                  | 3 of 8 qts<br>Outperform          | 3 of 8 qts<br>Outperform                  | 3 of 8 qts<br>Outperform          | 2 of 8 qts<br>Outperform          | 1 of 8 qts<br>Outperform          | 3 of 8 qts<br>Outperform                  |  |
| Psychiatric                                                      | 2 South               | 4 of 8 qts<br>Outperform                            | 7 of 8 qts<br>Outperform                  | 5 of 8 qts<br>Outperform          | 6 of 8 qts<br>Outperform                  | 5 of 8 qts<br>Outperform          | 5 of 8 qts<br>Outperform          | 6 of 8 qts<br>Outperform          | 5 of 8 qts<br>Outperform                  |  |
| Number of Units Outperforming in Each Quality Indicator Category |                       | <b>4</b> of <b>10</b> Units<br>Outperform           | <b>5</b> of <b>10</b> Units<br>Outperform | 7 of 10 Units Outperform          | <b>5</b> of <b>10</b> Units<br>Outperform | 7 of 10 Units Outperform          | 6 of 10 Units<br>Outperform       | 6 of 10 Units Outperform          | <b>4</b> of <b>10</b> Units<br>Outperform |  |