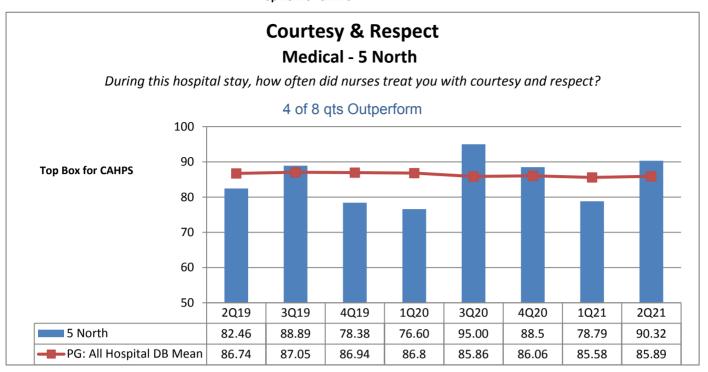

|                                                                  | Phelps Hospital       |                                                     |                                           |                                   |                                           |                                   |                                   |                                   |                                           |  |
|------------------------------------------------------------------|-----------------------|-----------------------------------------------------|-------------------------------------------|-----------------------------------|-------------------------------------------|-----------------------------------|-----------------------------------|-----------------------------------|-------------------------------------------|--|
| Unit Type                                                        | Unit                  | Patient<br>Engagement/<br>Patient-<br>Centered Care | Service<br>Recovery                       | Courtesy &<br>Respect             | Responsive-<br>ness                       | Care<br>Coordination              | Careful<br>Listening              | Patient<br>Education              | Safety                                    |  |
| Surgical                                                         | 2 Center Ortho        | 8 of 8 qts                                          | 6 of 8 qts                                | 5 of 8 qts                        | 7 of 8 qts                                | 6 of 8 qts                        | 6 of 8 qts                        | 7 of 8 qts                        | 4 of 8 qts                                |  |
| Rehabilitation                                                   | 2 Center Rehab        | Outperform  3 of 8 qts Outperform                   | Outperform  2 of 8 qts Outperform         | Outperform  3 of 8 qts Outperform | Outperform  3 of 8 qts Outperform         | Outperform  3 of 8 qts Outperform | Outperform  5 of 8 qts Outperform | Outperform  2 of 8 qts Outperform | Outperform  2 of 8 qts Outperform         |  |
| Med-Surg                                                         | 2 North               | 3 of 8 qts<br>Outperform                            | 4 of 8 qts<br>Outperform                  | 5 of 8 qts<br>Outperform          | 3 of 8 qts<br>Outperform                  | 7 of 8 qts Outperform             | 6 of 8 qts Outperform             | 4 of 8 qts<br>Outperform          | 3 of 8 qts Outperform                     |  |
| Med-Surg                                                         | 3 North               | 6 of 8 qts Outperform                               | 6 of 8 qts<br>Outperform                  | 6 of 8 qts<br>Outperform          | 6 of 8 qts<br>Outperform                  | 7 of 8 qts<br>Outperform          | 5 of 8 qts<br>Outperform          | 6 of 8 qts<br>Outperform          | 6 of 8 qts<br>Outperform                  |  |
| Medical                                                          | 5 North               | 4 of 8 qts<br>Outperform                            | 6 of 8 qts<br>Outperform                  | 4 of 8 qts<br>Outperform          | 1 of 8 qts<br>Outperform                  | 6 of 8 qts<br>Outperform          | 4 of 8 qts<br>Outperform          | 5 of 8 qts<br>Outperform          | 1 of 8 qts<br>Outperform                  |  |
| Step Down                                                        | 5 South               | 2 of 8 qts<br>Outperform                            | 1 of 8 qts<br>Outperform                  | 5 of 8 qts<br>Outperform          | 3 of 8 qts<br>Outperform                  | 0 of 8 qts<br>Outperform          | 3 of 8 qts<br>Outperform          | 0 of 8 qts<br>Outperform          | 1 of 8 qts<br>Outperform                  |  |
| Critical Care                                                    | ICU CritCare          | 5 of 8 qts<br>Outperform                            | 4 of 8 qts<br>Outperform                  | 6 of 8 qts<br>Outperform          | 6 of 8 qts<br>Outperform                  | 6 of 8 qts<br>Outperform          | 6 of 8 qts<br>Outperform          | 6 of 8 qts<br>Outperform          | 6 of 8 qts<br>Outperform                  |  |
| Labor &<br>Delivery                                              | Labor and<br>Delivery | N/A not collected by vendor                         | N/A not collected by vendor               | N/A not collected by vendor       | N/A not collected by vendor               | N/A not collected by vendor       | N/A not collected by vendor       | N/A not collected by vendor       | N/A not collected by vendor               |  |
| Ante/Post<br>Partum                                              | 4 South               | 6 of 8 qts Outperform                               | 7 of 8 qts<br>Outperform                  | 6 of 8 qts<br>Outperform          | 8 of 8 qts<br>Outperform                  | 6 of 8 qts<br>Outperform          | 4 of 8 qts<br>Outperform          | 8 of 8 qts<br>Outperform          | 6 of 8 qts<br>Outperform                  |  |
| Pediatrics                                                       | Pediatrics            | N/A not collected by vendor                         | N/A not collected by vendor               | N/A not collected by vendor       | N/A not collected by vendor               | N/A not collected by vendor       | N/A not collected by vendor       | N/A not collected by vendor       | N/A not collected by vendor               |  |
| Psychiatric                                                      | 1 South               | 1 of 8 qts<br>Outperform                            | 3 of 8 qts<br>Outperform                  | 3 of 8 qts<br>Outperform          | 3 of 8 qts<br>Outperform                  | 3 of 8 qts<br>Outperform          | 2 of 8 qts<br>Outperform          | 1 of 8 qts<br>Outperform          | 3 of 8 qts<br>Outperform                  |  |
| Psychiatric                                                      | 2 South               | 4 of 8 qts<br>Outperform                            | 7 of 8 qts<br>Outperform                  | 5 of 8 qts<br>Outperform          | 6 of 8 qts<br>Outperform                  | 5 of 8 qts<br>Outperform          | 5 of 8 qts<br>Outperform          | 6 of 8 qts<br>Outperform          | 5 of 8 qts<br>Outperform                  |  |
| Number of Units Outperforming in Each Quality Indicator Category |                       | <b>4</b> of <b>10</b> Units<br>Outperform           | <b>5</b> of <b>10</b> Units<br>Outperform | 7 of 10 Units Outperform          | <b>5</b> of <b>10</b> Units<br>Outperform | 7 of 10 Units Outperform          | 6 of 10 Units<br>Outperform       | 6 of 10 Units Outperform          | <b>4</b> of <b>10</b> Units<br>Outperform |  |