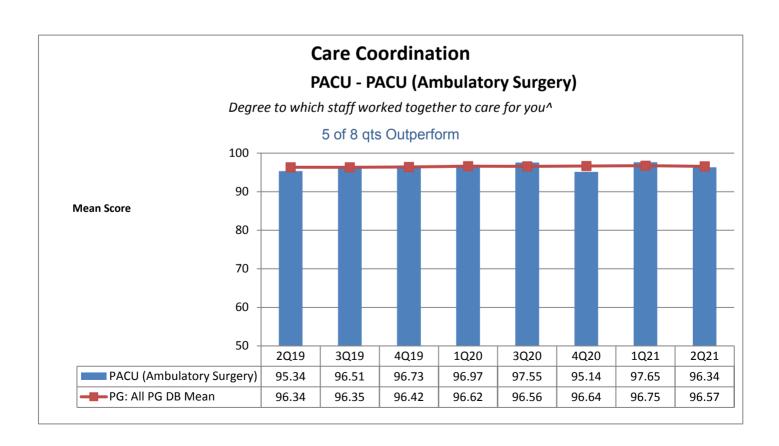

|                                                       | *                                                     |                                                       |                                        |                                                      |





















4Q19

1Q20

3Q20

100

98.94

4Q20

100

98.96

1Q21

100

99.02

2Q21

100

99

50

Pain Center

-PG: All PG DB Mean

2Q19

100

98.97

3Q19

100

98.97















## Patient Education Same Day/ Ambulatory Procedure - Endoscopy

Possible signs of infection include fever, swelling, heat, drainage or redness. Before you left the facility, did your doctor or anyone from the facility give you information about what to do if you had possible signs of infection?























odate















## Safety Same Day/ Ambulatory Procedure - Endoscopy

Before you left the facility, did your doctor or anyone from the facility give you information about what to do if you had bleeding as a result of your procedure?









































































## Pain Same Day/ Ambulatory Procedure - Endoscopy

Some ways to control pain include prescription medicine, over-the-counter pain relievers or ice packs. Did your doctor or anyone from the facility give you information about what to do if you had pain as a result of your