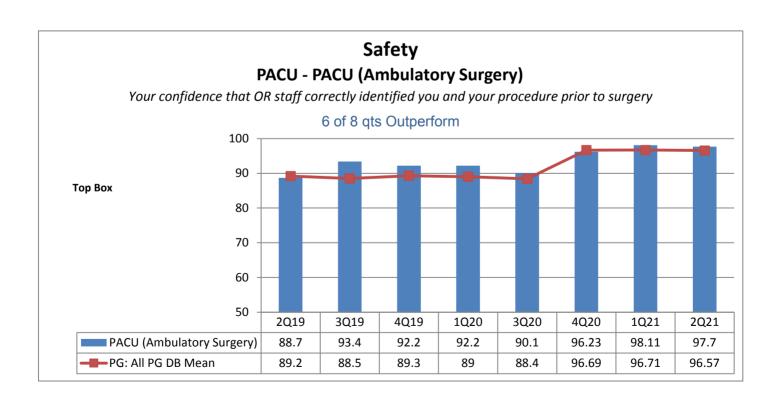

| Patient     |          |            |                 |              |           |           |        |
|-------------|----------|------------|-----------------|--------------|-----------|-----------|--------|
| Engagement/ | Service  | Courtesy & |                 | Care         | Careful   | Patient   |        |
| Patient-    | Recovery | Respect    | Responsive-ness | Coordination | Listening | Education | Safety |
| 40%         | 50%      | 70%        | 50%             | 70%          | 60%       | 60%       | 40%    |
|             |          |            |                 |              |           |           |        |
|             |          |            |                 |              |           |           |        |