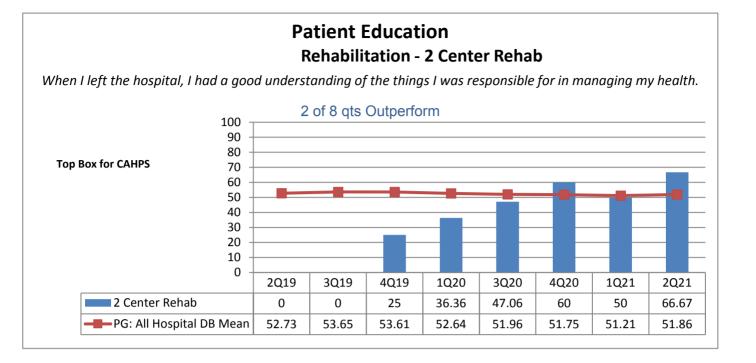

|                                                                  | Phelps Hospital       |                                                     |                                           |                                   |                                           |                                   |                                   |                                   |                                           |  |
|------------------------------------------------------------------|-----------------------|-----------------------------------------------------|-------------------------------------------|-----------------------------------|-------------------------------------------|-----------------------------------|-----------------------------------|-----------------------------------|-------------------------------------------|--|
| Unit Type                                                        | Unit                  | Patient<br>Engagement/<br>Patient-<br>Centered Care | Service<br>Recovery                       | Courtesy &<br>Respect             | Responsive-<br>ness                       | Care<br>Coordination              | Careful<br>Listening              | Patient<br>Education              | Safety                                    |  |
| Surgical                                                         | 2 Center Ortho        | 8 of 8 qts                                          | 6 of 8 qts                                | 5 of 8 qts                        | 7 of 8 qts                                | 6 of 8 qts                        | 6 of 8 qts                        | 7 of 8 qts                        | 4 of 8 qts                                |  |
| Rehabilitation                                                   | 2 Center Rehab        | Outperform  3 of 8 qts Outperform                   | Outperform  2 of 8 qts Outperform         | Outperform  3 of 8 qts Outperform | Outperform  3 of 8 qts Outperform         | Outperform  3 of 8 qts Outperform | Outperform  5 of 8 qts Outperform | Outperform  2 of 8 qts Outperform | Outperform  2 of 8 qts Outperform         |  |
| Med-Surg                                                         | 2 North               | 3 of 8 qts<br>Outperform                            | 4 of 8 qts<br>Outperform                  | 5 of 8 qts<br>Outperform          | 3 of 8 qts<br>Outperform                  | 7 of 8 qts Outperform             | 6 of 8 qts Outperform             | 4 of 8 qts<br>Outperform          | 3 of 8 qts Outperform                     |  |
| Med-Surg                                                         | 3 North               | 6 of 8 qts Outperform                               | 6 of 8 qts<br>Outperform                  | 6 of 8 qts<br>Outperform          | 6 of 8 qts<br>Outperform                  | 7 of 8 qts<br>Outperform          | 5 of 8 qts<br>Outperform          | 6 of 8 qts<br>Outperform          | 6 of 8 qts<br>Outperform                  |  |
| Medical                                                          | 5 North               | 4 of 8 qts<br>Outperform                            | 6 of 8 qts<br>Outperform                  | 4 of 8 qts<br>Outperform          | 1 of 8 qts<br>Outperform                  | 6 of 8 qts<br>Outperform          | 4 of 8 qts<br>Outperform          | 5 of 8 qts<br>Outperform          | 1 of 8 qts<br>Outperform                  |  |
| Step Down                                                        | 5 South               | 2 of 8 qts<br>Outperform                            | 1 of 8 qts<br>Outperform                  | 5 of 8 qts<br>Outperform          | 3 of 8 qts<br>Outperform                  | 0 of 8 qts<br>Outperform          | 3 of 8 qts<br>Outperform          | 0 of 8 qts<br>Outperform          | 1 of 8 qts<br>Outperform                  |  |
| Critical Care                                                    | ICU CritCare          | 5 of 8 qts<br>Outperform                            | 4 of 8 qts<br>Outperform                  | 6 of 8 qts<br>Outperform          | 6 of 8 qts<br>Outperform                  | 6 of 8 qts<br>Outperform          | 6 of 8 qts<br>Outperform          | 6 of 8 qts<br>Outperform          | 6 of 8 qts<br>Outperform                  |  |
| Labor &<br>Delivery                                              | Labor and<br>Delivery | N/A not collected by vendor                         | N/A not collected by vendor               | N/A not collected by vendor       | N/A not collected by vendor               | N/A not collected by vendor       | N/A not collected by vendor       | N/A not collected by vendor       | N/A not collected by vendor               |  |
| Ante/Post<br>Partum                                              | 4 South               | 6 of 8 qts Outperform                               | 7 of 8 qts<br>Outperform                  | 6 of 8 qts<br>Outperform          | 8 of 8 qts<br>Outperform                  | 6 of 8 qts<br>Outperform          | 4 of 8 qts<br>Outperform          | 8 of 8 qts<br>Outperform          | 6 of 8 qts<br>Outperform                  |  |
| Pediatrics                                                       | Pediatrics            | N/A not collected by vendor                         | N/A not collected by vendor               | N/A not collected by vendor       | N/A not collected by vendor               | N/A not collected by vendor       | N/A not collected by vendor       | N/A not collected by vendor       | N/A not collected by vendor               |  |
| Psychiatric                                                      | 1 South               | 1 of 8 qts<br>Outperform                            | 3 of 8 qts<br>Outperform                  | 3 of 8 qts<br>Outperform          | 3 of 8 qts<br>Outperform                  | 3 of 8 qts<br>Outperform          | 2 of 8 qts<br>Outperform          | 1 of 8 qts<br>Outperform          | 3 of 8 qts<br>Outperform                  |  |
| Psychiatric                                                      | 2 South               | 4 of 8 qts<br>Outperform                            | 7 of 8 qts<br>Outperform                  | 5 of 8 qts<br>Outperform          | 6 of 8 qts<br>Outperform                  | 5 of 8 qts<br>Outperform          | 5 of 8 qts<br>Outperform          | 6 of 8 qts<br>Outperform          | 5 of 8 qts<br>Outperform                  |  |
| Number of Units Outperforming in Each Quality Indicator Category |                       | <b>4</b> of <b>10</b> Units<br>Outperform           | <b>5</b> of <b>10</b> Units<br>Outperform | 7 of 10 Units Outperform          | <b>5</b> of <b>10</b> Units<br>Outperform | 7 of 10 Units Outperform          | 6 of 10 Units<br>Outperform       | 6 of 10 Units Outperform          | <b>4</b> of <b>10</b> Units<br>Outperform |  |