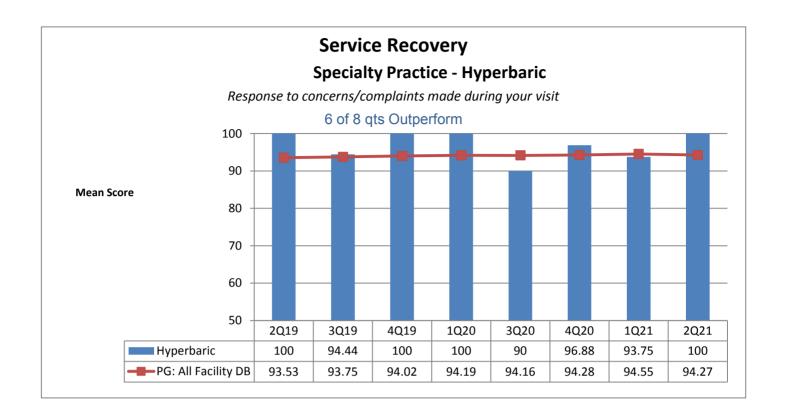

## Patient Education Med-Surg - 3 North

When I left the hospital, I had a good understanding of the things I was responsible for in managing my health.

| Phelps Hospital  * less than 8 quarters of data                     |                                    |                                                       |                                                       |                                                       |                                                       |                                                       |                                                       |                                                       |                                        |                                                      |
|---------------------------------------------------------------------|------------------------------------|-------------------------------------------------------|-------------------------------------------------------|-------------------------------------------------------|-------------------------------------------------------|-------------------------------------------------------|-------------------------------------------------------|-------------------------------------------------------|----------------------------------------|------------------------------------------------------|
| Unit Type                                                           | Unit                               | Patient<br>Engagement/<br>Patient-<br>Centered Care   | Patient<br>Education                                  | Care<br>Coordination                                  | Safety                                                | Service<br>Recovery                                   | Courtesy &<br>Respect                                 | Responsivene<br>ss                                    | Pain                                   | Careful<br>Listening                                 |
| Operating Room                                                      | OR                                 | N/A<br>not collected by<br>vendor                     | N/A<br>not collected by<br>vendor      | N/A<br>not collected by<br>vendor                    |
| Rehabilitation                                                      | Out-Patient Behavioral<br>Health   | NIZA                                                  | N/A<br>not collected by<br>vendor                     | N/A<br>not collected by<br>vendor      | N/A<br>not collected by<br>vendor                    |
| Ambulatory                                                          | Pain Center                        | ★ 5 of 8 qts                                          | 6 of 8 qts                                            | 4 of 8 qts                                            | 6 of 8 qts                                            | 4 of 8 ats                                            | ★ 5 of 8 qts                                          | 4 of 8 ats                                            | 4 of 8 ats                             | 4 of 8 ats                                           |
| Emergency<br>Department                                             | Emergency Dept.                    | Outperform*                                           | Outperform*                                           | Outperform                                            | Outperform *                                          | Outperform                                            | Outperform*                                           | Outperform                                            | Outperform                             | Outperform                                           |
| ·                                                                   |                                    | 6 of 8 qts<br>Outperform                              | 8 of 8 qts<br>Outperform                              | 7 of 8 qts<br>Outperform                              | 4 of 8 qts<br>Outperform *                            | 8 of 8 qts<br>Outperform                              | 7 of 8 qts<br>Outperform                              | 8 of 8 qts<br>Outperform                              | 6 of 8 qts<br>Outperform               | 7 of 8 qts<br>Outperform                             |
| Specialty<br>Practice                                               | Wound Healing<br>Institute (Wound) | 1 of 8 qts<br>Outperform                              | 5 of 8 qts<br>Outperform                              | 5 of 8 qts<br>Outperform                              | 6 of 8 qts<br>Outperform                              | 2 of 8 qts<br>Outperform                              | 8 of 8 qts<br>Outperform                              | 0 of 8 qts<br>Outperform                              | 2 of 8 qts<br>Outperform               | 3 of 8 qts<br>Outperform                             |
| Specialty<br>Practice                                               | Radiology (IntrvRad)               | 5 of 8 qts<br>Outperform*                             | 7 of 8 qts<br>Outperform*                             | 4 of 8 qts<br>Outperform                              | 4 of 8 qts<br>Outperform*                             | 4 of 8 qts<br>Outperform *                            | 3 of 8 qts<br>Outperform*                             | 4 of 8 qts<br>Outperform *                            | 5 of 8 qts<br>Outperform               | 4 of 8 qts<br>Outperform *                           |
| Specialty<br>Practice                                               | Hyperbaric                         | ★ 6 of 8 qts                                          | ★ 6 of 8 qts                                          | 7 of 8 qts                                            | 7 of 8 qts                                            | ★ 6 of 8 qts                                          | ★ 6 of 8 qts                                          | 7 of 8 qts                                            | 6 of 8 qts                             | ★ 5 of 8 qts                                         |
| Specialty<br>Practice                                               | Cardiovascular<br>(Services)       | Outperform  t  5 of 8 qts                             | Outperform  t  5 of 8 qts                             | Outperform  7 of 8 qts                                | Outperform*  7 of 8 qts                               | Outperform  to 5 of 8 qts                             | Outperform  the Gof 8 qts                             | Outperform  t  5 of 8 qts                             | Outperform  the God of 8 qts           | Outperform  the G of 8 qts                           |
| Oncology                                                            | Infusion Center/ Unit              | Outperform*                                           | Outperform*                                           | Outperform                                            | Outperform*                                           | Outperform                                            | Outperform*                                           | Outperform                                            | Outperform                             | Outperform                                           |
|                                                                     |                                    | 5 of 8 qts<br>Outperform                              | 5 of 8 qts<br>Outperform                              | 6 of 8 qts<br>Outperform                              | 5 of 8 qts<br>Outperform                              | 0 of 8 qts<br>Outperform                              | 5 of 8 qts<br>Outperform                              | 2 of 8 qts<br>Outperform                              | 7 of 8 qts<br>Outperform               | 5 of 8 qts<br>Outperform                             |
| PACU                                                                | PACU (Ambulatory<br>Surgery)       | 7 of 8 qts<br>Outperform                              | 4 of 8 qts<br>Outperform                              | 5 of 8 qts<br>Outperform                              | 6 of 8 qts<br>Outperform                              | 4 of 8 qts<br>Outperform                              | 4 of 8 qts<br>Outperform                              | 4 of 8 qts<br>Outperform                              | 2 of 8 qts<br>Outperform               | 4 of 8 qts<br>Outperform                             |
| Same Day/<br>Ambulatory<br>Procedure                                | Endoscopy                          | **************************************                | 7 of 8 qts                                            | 4 of 8 qts                                            | **************************************                | 7 of 8 qts                                            | ★ 6 of 8 qts                                          | 7 of 8 qts                                            | ************************************** | 7 of 8 qts                                           |
| Same Day/<br>Ambulatory<br>Procedure                                | ASU (Ambulatory<br>Surgery)        | Outperform N/A grouped with PACU (Ambulatory Surgery) | Outperform N/A 0 of 8 qts Outperform   | Outperform N/A grouped with PAC (Ambulatory Surgery) |
| Pre-Operative                                                       | PSA                                | N/A<br>not collected by                               | N/A<br>0                               | N/A<br>not collected by                              |
| Number of Units Outperforming in<br>Each Quality Indicator Category |                                    | vendor  8 of 9 Units Outperform                       | 8 of 9 Units Outperform                               | vendor  6 of ¶Units Outperform                        | vendor  7 of 9 Units Outperform                       | vendor  3 of 8 Units Outperform                       | 7 of 9 Units Outperform                               | vendor  4 of 9 Units Outperform                       | 6 of 9 Units<br>Outperform             | 4 of 9 Units Outperform                              |
|                                                                     |                                    | Patient Engagement/ Patient-Centered Care             |                                                       | Care Coordination                                     |                                                       | Service Recovery                                      | Courtesy &<br>Respect                                 | Responsiveness                                        | Pain                                   | Careful Listening                                    |
|                                                                     |                                    | 88.89%                                                | 88.89%                                                | 66.67%                                                | 77.78%                                                | 37.50%                                                | 77.78%                                                | 44.44%                                                | 66.67%                                 | 44.44                                                |
|                                                                     |                                    | *                                                     | *                                                     |                                                       | *                                                     |                                                       | *                                                     |                                                       |                                        |                                                      |