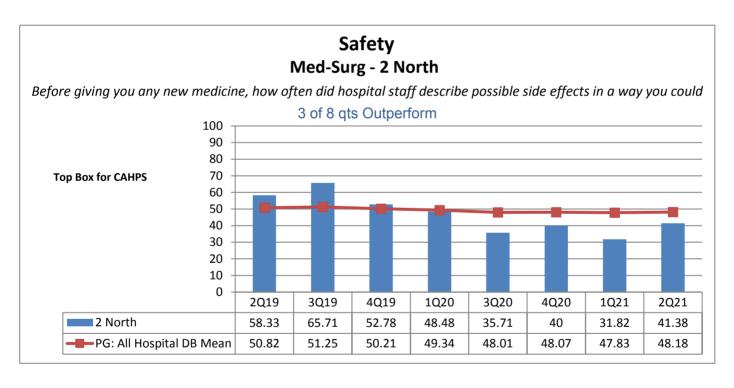

|                                                                  | Phelps Hospital       |                                                     |                                           |                                   |                                           |                                   |                                   |                                   |                                           |  |
|------------------------------------------------------------------|-----------------------|-----------------------------------------------------|-------------------------------------------|-----------------------------------|-------------------------------------------|-----------------------------------|-----------------------------------|-----------------------------------|-------------------------------------------|--|
| Unit Type                                                        | Unit                  | Patient<br>Engagement/<br>Patient-<br>Centered Care | Service<br>Recovery                       | Courtesy &<br>Respect             | Responsive-<br>ness                       | Care<br>Coordination              | Careful<br>Listening              | Patient<br>Education              | Safety                                    |  |
| Surgical                                                         | 2 Center Ortho        | 8 of 8 qts                                          | 6 of 8 qts                                | 5 of 8 qts                        | 7 of 8 qts                                | 6 of 8 qts                        | 6 of 8 qts                        | 7 of 8 qts                        | 4 of 8 qts                                |  |
| Rehabilitation                                                   | 2 Center Rehab        | Outperform  3 of 8 qts Outperform                   | Outperform  2 of 8 qts Outperform         | Outperform  3 of 8 qts Outperform | Outperform  3 of 8 qts Outperform         | Outperform  3 of 8 qts Outperform | Outperform  5 of 8 qts Outperform | Outperform  2 of 8 qts Outperform | Outperform  2 of 8 qts Outperform         |  |
| Med-Surg                                                         | 2 North               | 3 of 8 qts<br>Outperform                            | 4 of 8 qts<br>Outperform                  | 5 of 8 qts<br>Outperform          | 3 of 8 qts<br>Outperform                  | 7 of 8 qts Outperform             | 6 of 8 qts Outperform             | 4 of 8 qts<br>Outperform          | 3 of 8 qts Outperform                     |  |
| Med-Surg                                                         | 3 North               | 6 of 8 qts Outperform                               | 6 of 8 qts<br>Outperform                  | 6 of 8 qts<br>Outperform          | 6 of 8 qts<br>Outperform                  | 7 of 8 qts<br>Outperform          | 5 of 8 qts<br>Outperform          | 6 of 8 qts<br>Outperform          | 6 of 8 qts<br>Outperform                  |  |
| Medical                                                          | 5 North               | 4 of 8 qts<br>Outperform                            | 6 of 8 qts<br>Outperform                  | 4 of 8 qts<br>Outperform          | 1 of 8 qts<br>Outperform                  | 6 of 8 qts<br>Outperform          | 4 of 8 qts<br>Outperform          | 5 of 8 qts<br>Outperform          | 1 of 8 qts<br>Outperform                  |  |
| Step Down                                                        | 5 South               | 2 of 8 qts<br>Outperform                            | 1 of 8 qts<br>Outperform                  | 5 of 8 qts<br>Outperform          | 3 of 8 qts<br>Outperform                  | 0 of 8 qts<br>Outperform          | 3 of 8 qts<br>Outperform          | 0 of 8 qts<br>Outperform          | 1 of 8 qts<br>Outperform                  |  |
| Critical Care                                                    | ICU CritCare          | 5 of 8 qts<br>Outperform                            | 4 of 8 qts<br>Outperform                  | 6 of 8 qts<br>Outperform          | 6 of 8 qts<br>Outperform                  | 6 of 8 qts<br>Outperform          | 6 of 8 qts<br>Outperform          | 6 of 8 qts<br>Outperform          | 6 of 8 qts<br>Outperform                  |  |
| Labor &<br>Delivery                                              | Labor and<br>Delivery | N/A not collected by vendor                         | N/A not collected by vendor               | N/A not collected by vendor       | N/A not collected by vendor               | N/A not collected by vendor       | N/A not collected by vendor       | N/A not collected by vendor       | N/A not collected by vendor               |  |
| Ante/Post<br>Partum                                              | 4 South               | 6 of 8 qts Outperform                               | 7 of 8 qts<br>Outperform                  | 6 of 8 qts<br>Outperform          | 8 of 8 qts<br>Outperform                  | 6 of 8 qts<br>Outperform          | 4 of 8 qts<br>Outperform          | 8 of 8 qts<br>Outperform          | 6 of 8 qts<br>Outperform                  |  |
| Pediatrics                                                       | Pediatrics            | N/A not collected by vendor                         | N/A not collected by vendor               | N/A not collected by vendor       | N/A not collected by vendor               | N/A not collected by vendor       | N/A not collected by vendor       | N/A not collected by vendor       | N/A not collected by vendor               |  |
| Psychiatric                                                      | 1 South               | 1 of 8 qts<br>Outperform                            | 3 of 8 qts<br>Outperform                  | 3 of 8 qts<br>Outperform          | 3 of 8 qts<br>Outperform                  | 3 of 8 qts<br>Outperform          | 2 of 8 qts<br>Outperform          | 1 of 8 qts<br>Outperform          | 3 of 8 qts<br>Outperform                  |  |
| Psychiatric                                                      | 2 South               | 4 of 8 qts<br>Outperform                            | 7 of 8 qts<br>Outperform                  | 5 of 8 qts<br>Outperform          | 6 of 8 qts<br>Outperform                  | 5 of 8 qts<br>Outperform          | 5 of 8 qts<br>Outperform          | 6 of 8 qts<br>Outperform          | 5 of 8 qts<br>Outperform                  |  |
| Number of Units Outperforming in Each Quality Indicator Category |                       | <b>4</b> of <b>10</b> Units<br>Outperform           | <b>5</b> of <b>10</b> Units<br>Outperform | 7 of 10 Units Outperform          | <b>5</b> of <b>10</b> Units<br>Outperform | 7 of 10 Units Outperform          | 6 of 10 Units<br>Outperform       | 6 of 10 Units Outperform          | <b>4</b> of <b>10</b> Units<br>Outperform |  |