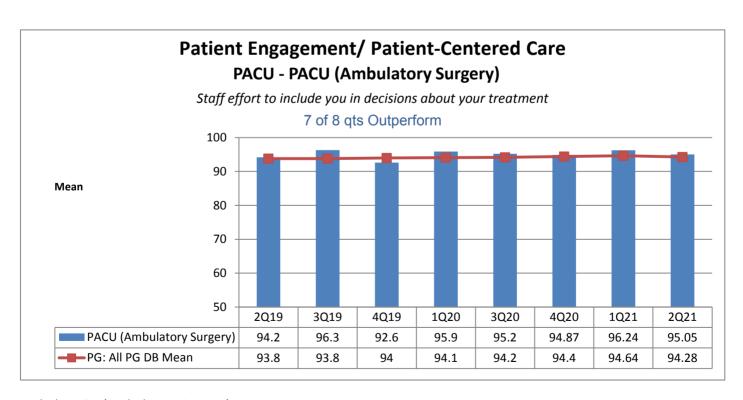

| Patient     |          |            |                 |              |           |           |        |
|-------------|----------|------------|-----------------|--------------|-----------|-----------|--------|
| Engagement/ | Service  | Courtesy & |                 | Care         | Careful   | Patient   |        |
| Patient-    | Recovery | Respect    | Responsive-ness | Coordination | Listening | Education | Safety |
| 40%         | 50%      | 70%        | 50%             | 70%          | 60%       | 60%       | 40%    |
|             |          |            |                 |              |           |           |        |
|             |          |            |                 |              |           |           |        |