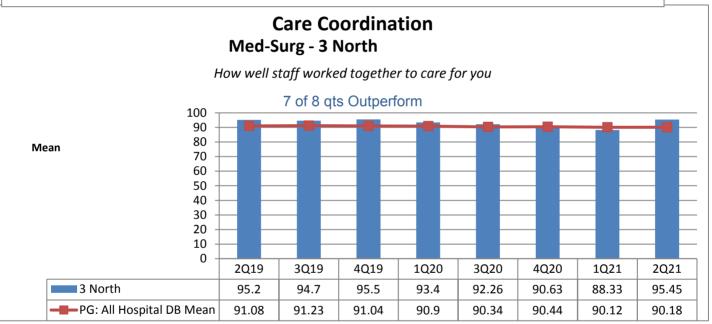

## **Category 5: Care Coordination**

Majority of the units outperform the benchmark (all hospitals mean) the majority of the time. 67%

|                                                                  | Phelps Hospital       |                                                     |                                           |                                   |                                           |                                   |                                   |                                   |                                           |  |
|------------------------------------------------------------------|-----------------------|-----------------------------------------------------|-------------------------------------------|-----------------------------------|-------------------------------------------|-----------------------------------|-----------------------------------|-----------------------------------|-------------------------------------------|--|
| Unit Type                                                        | Unit                  | Patient<br>Engagement/<br>Patient-<br>Centered Care | Service<br>Recovery                       | Courtesy &<br>Respect             | Responsive-<br>ness                       | Care<br>Coordination              | Careful<br>Listening              | Patient<br>Education              | Safety                                    |  |
| Surgical                                                         | 2 Center Ortho        | 8 of 8 qts                                          | 6 of 8 qts                                | 5 of 8 qts                        | 7 of 8 qts                                | 6 of 8 qts                        | 6 of 8 qts                        | 7 of 8 qts                        | 4 of 8 qts                                |  |
| Rehabilitation                                                   | 2 Center Rehab        | Outperform  3 of 8 qts Outperform                   | Outperform  2 of 8 qts Outperform         | Outperform  3 of 8 qts Outperform | Outperform  3 of 8 qts Outperform         | Outperform  3 of 8 qts Outperform | Outperform  5 of 8 qts Outperform | Outperform  2 of 8 qts Outperform | Outperform  2 of 8 qts Outperform         |  |
| Med-Surg                                                         | 2 North               | 3 of 8 qts<br>Outperform                            | 4 of 8 qts<br>Outperform                  | 5 of 8 qts<br>Outperform          | 3 of 8 qts<br>Outperform                  | 7 of 8 qts Outperform             | 6 of 8 qts Outperform             | 4 of 8 qts<br>Outperform          | 3 of 8 qts Outperform                     |  |
| Med-Surg                                                         | 3 North               | 6 of 8 qts Outperform                               | 6 of 8 qts<br>Outperform                  | 6 of 8 qts<br>Outperform          | 6 of 8 qts<br>Outperform                  | 7 of 8 qts<br>Outperform          | 5 of 8 qts<br>Outperform          | 6 of 8 qts<br>Outperform          | 6 of 8 qts<br>Outperform                  |  |
| Medical                                                          | 5 North               | 4 of 8 qts<br>Outperform                            | 6 of 8 qts<br>Outperform                  | 4 of 8 qts<br>Outperform          | 1 of 8 qts<br>Outperform                  | 6 of 8 qts<br>Outperform          | 4 of 8 qts<br>Outperform          | 5 of 8 qts<br>Outperform          | 1 of 8 qts<br>Outperform                  |  |
| Step Down                                                        | 5 South               | 2 of 8 qts<br>Outperform                            | 1 of 8 qts<br>Outperform                  | 5 of 8 qts<br>Outperform          | 3 of 8 qts<br>Outperform                  | 0 of 8 qts<br>Outperform          | 3 of 8 qts<br>Outperform          | 0 of 8 qts<br>Outperform          | 1 of 8 qts<br>Outperform                  |  |
| Critical Care                                                    | ICU CritCare          | 5 of 8 qts<br>Outperform                            | 4 of 8 qts<br>Outperform                  | 6 of 8 qts<br>Outperform          | 6 of 8 qts<br>Outperform                  | 6 of 8 qts<br>Outperform          | 6 of 8 qts<br>Outperform          | 6 of 8 qts<br>Outperform          | 6 of 8 qts<br>Outperform                  |  |
| Labor &<br>Delivery                                              | Labor and<br>Delivery | N/A not collected by vendor                         | N/A not collected by vendor               | N/A not collected by vendor       | N/A not collected by vendor               | N/A not collected by vendor       | N/A not collected by vendor       | N/A not collected by vendor       | N/A not collected by vendor               |  |
| Ante/Post<br>Partum                                              | 4 South               | 6 of 8 qts Outperform                               | 7 of 8 qts<br>Outperform                  | 6 of 8 qts<br>Outperform          | 8 of 8 qts<br>Outperform                  | 6 of 8 qts<br>Outperform          | 4 of 8 qts<br>Outperform          | 8 of 8 qts<br>Outperform          | 6 of 8 qts<br>Outperform                  |  |
| Pediatrics                                                       | Pediatrics            | N/A not collected by vendor                         | N/A not collected by vendor               | N/A not collected by vendor       | N/A not collected by vendor               | N/A not collected by vendor       | N/A not collected by vendor       | N/A not collected by vendor       | N/A not collected by vendor               |  |
| Psychiatric                                                      | 1 South               | 1 of 8 qts<br>Outperform                            | 3 of 8 qts<br>Outperform                  | 3 of 8 qts<br>Outperform          | 3 of 8 qts<br>Outperform                  | 3 of 8 qts<br>Outperform          | 2 of 8 qts<br>Outperform          | 1 of 8 qts<br>Outperform          | 3 of 8 qts<br>Outperform                  |  |
| Psychiatric                                                      | 2 South               | 4 of 8 qts<br>Outperform                            | 7 of 8 qts<br>Outperform                  | 5 of 8 qts<br>Outperform          | 6 of 8 qts<br>Outperform                  | 5 of 8 qts<br>Outperform          | 5 of 8 qts<br>Outperform          | 6 of 8 qts<br>Outperform          | 5 of 8 qts<br>Outperform                  |  |
| Number of Units Outperforming in Each Quality Indicator Category |                       | <b>4</b> of <b>10</b> Units<br>Outperform           | <b>5</b> of <b>10</b> Units<br>Outperform | 7 of 10 Units Outperform          | <b>5</b> of <b>10</b> Units<br>Outperform | 7 of 10 Units Outperform          | 6 of 10 Units<br>Outperform       | 6 of 10 Units Outperform          | <b>4</b> of <b>10</b> Units<br>Outperform |  |