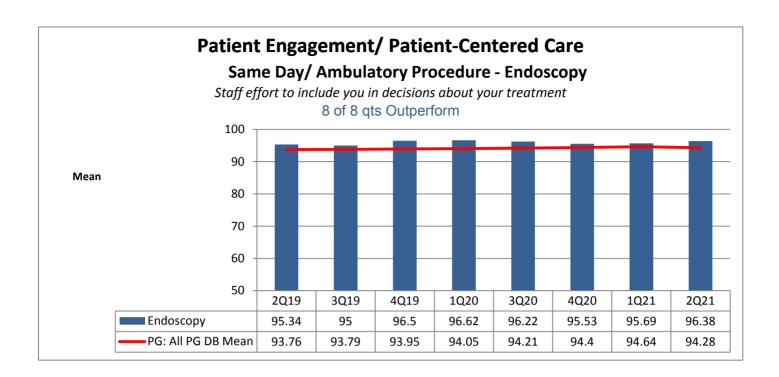

## Patient Education Same Day/ Ambulatory Procedure - Endoscopy

Possible signs of infection include fever, swelling, heat, drainage or redness. Before you left the facility, did your doctor or anyone from the facility give you information about what to do if you had possible signs of infection?