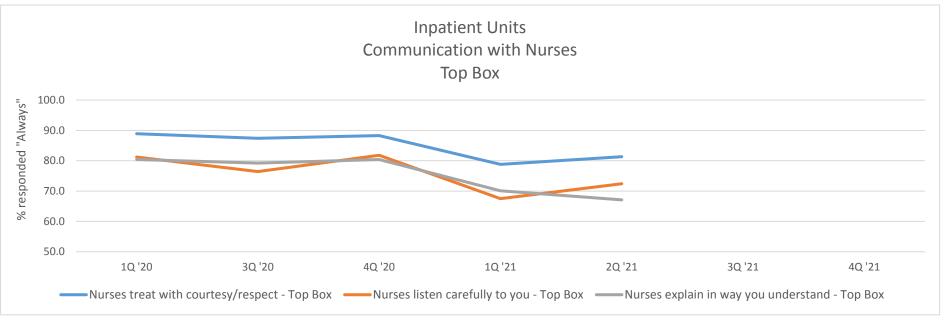

|                                                          | 1Q '20 | 3Q '20 | 4Q '20 | 1Q '21 | 2Q '21 | 3Q '21 | 4Q '21 |
|----------------------------------------------------------|--------|--------|--------|--------|--------|--------|--------|
| Communication with Nurses Domain - Top Box               | 83.5   | 81.0   | 83.5   | 72.2   | 73.6   |        |        |
| Communication with Nurses Domain - Top Box %ile rank     | 75     | 59     | 78     | 13     | 16     |        |        |
| Nurses treat with courtesy/respect - Top Box             | 88.9   | 87.4   | 88.3   | 78.8   | 81.3   |        |        |
| Nurses treat with courtesy/respect - Top Box %ile rank   | 64     | 58     | 65     | 12     | 19     |        |        |
| Nurses listen carefully to you - Top Box                 | 81.2   | 76.4   | 81.8   | 67.5   | 72.4   |        |        |
| Nurses listen carefully to you - Top Box %ile rank       | 75     | 46     | 79     | 9      | 26     |        |        |
| Nurses explain in way you understand - Top Box           | 80.4   | 79.2   | 80.4   | 70.1   | 67.1   |        |        |
| Nurses explain in way you understand - Top Box %ile rank | 77     | 72     | 81     | 22     | 11     |        |        |
| n=                                                       | 252    | 238    | 231    | 157    | 76     |        |        |