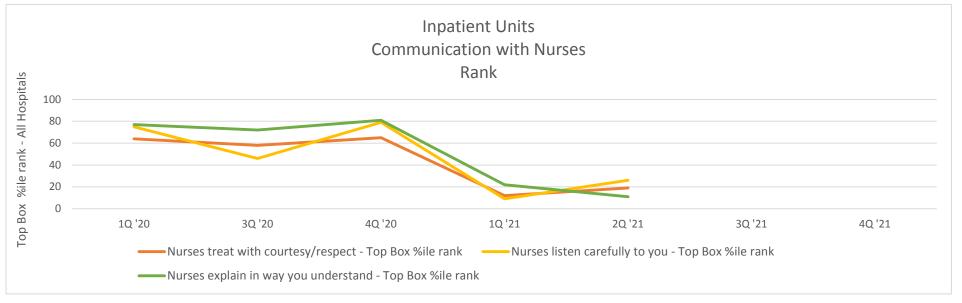

|                                                          | 1Q '20 | 3Q '20 | 4Q '20 | 1Q '21 | 2Q '21 | 3Q '21 | 4Q '21 |
|----------------------------------------------------------|--------|--------|--------|--------|--------|--------|--------|
| Communication with Nurses Domain - Top Box               | 83.5   | 81.0   | 83.5   | 72.2   | 73.6   |        |        |
| Communication with Nurses Domain - Top Box %ile rank     | 75     | 59     | 78     | 13     | 16     |        |        |
| Nurses treat with courtesy/respect - Top Box             | 88.9   | 87.4   | 88.3   | 78.8   | 81.3   |        |        |
| Nurses treat with courtesy/respect - Top Box %ile rank   | 64     | 58     | 65     | 12     | 19     |        |        |
| Nurses listen carefully to you - Top Box                 | 81.2   | 76.4   | 81.8   | 67.5   | 72.4   |        |        |
| Nurses listen carefully to you - Top Box %ile rank       | 75     | 46     | 79     | 9      | 26     |        |        |
| Nurses explain in way you understand - Top Box           | 80.4   | 79.2   | 80.4   | 70.1   | 67.1   |        |        |
| Nurses explain in way you understand - Top Box %ile rank | 77     | 72     | 81     | 22     | 11     |        |        |
| n=                                                       | 252    | 238    | 231    | 157    | 76     |        |        |