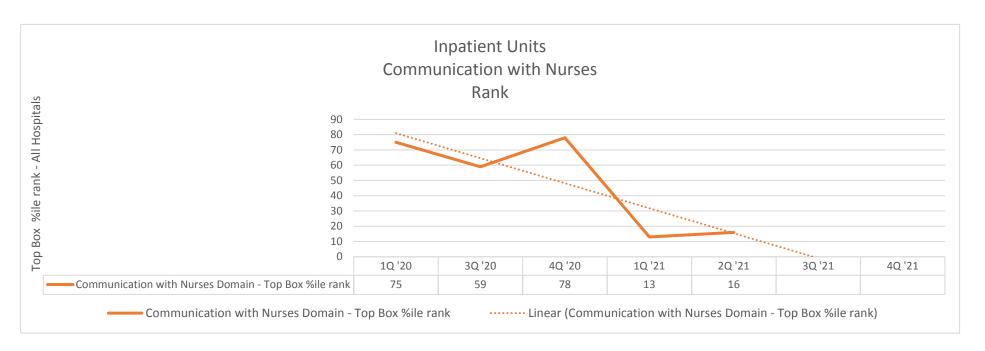

|                                                          | 1Q '20 | 3Q '20 | 4Q '20 | 1Q '21 | 2Q '21 | 3Q '21 | 4Q '21 |
|----------------------------------------------------------|--------|--------|--------|--------|--------|--------|--------|
| Communication with Nurses Domain - Top Box               | 83.5   | 81.0   | 83.5   | 72.2   | 73.6   |        |        |
| Communication with Nurses Domain - Top Box %ile rank     | 75     | 59     | 78     | 13     | 16     |        |        |
| Nurses treat with courtesy/respect - Top Box             | 88.9   | 87.4   | 88.3   | 78.8   | 81.3   |        |        |
| Nurses treat with courtesy/respect - Top Box %ile rank   | 64     | 58     | 65     | 12     | 19     |        |        |
| Nurses listen carefully to you - Top Box                 | 81.2   | 76.4   | 81.8   | 67.5   | 72.4   |        |        |
| Nurses listen carefully to you - Top Box %ile rank       | 75     | 46     | 79     | 9      | 26     |        |        |
| Nurses explain in way you understand - Top Box           | 80.4   | 79.2   | 80.4   | 70.1   | 67.1   |        |        |
| Nurses explain in way you understand - Top Box %ile rank | 77     | 72     | 81     | 22     | 11     |        |        |
| n=                                                       | 252    | 238    | 231    | 157    | 76     |        |        |