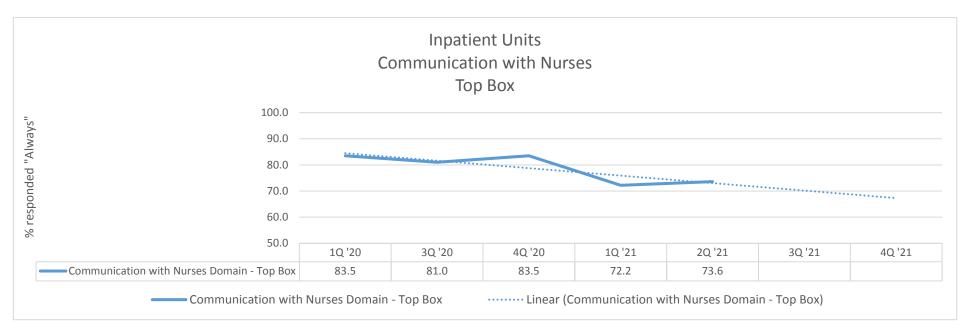

|                                                          | 1Q '20 | 3Q '20 | 4Q '20 | 1Q '21 | 2Q '21 | 3Q '21 | 4Q '21 |
|----------------------------------------------------------|--------|--------|--------|--------|--------|--------|--------|
| Communication with Nurses Domain - Top Box               | 83.5   | 81.0   | 83.5   | 72.2   | 73.6   |        |        |
| Communication with Nurses Domain - Top Box %ile rank     | 75     | 59     | 78     | 13     | 16     |        |        |
| Nurses treat with courtesy/respect - Top Box             | 88.9   | 87.4   | 88.3   | 78.8   | 81.3   |        |        |
| Nurses treat with courtesy/respect - Top Box %ile rank   | 64     | 58     | 65     | 12     | 19     |        |        |
| Nurses listen carefully to you - Top Box                 | 81.2   | 76.4   | 81.8   | 67.5   | 72.4   |        |        |
| Nurses listen carefully to you - Top Box %ile rank       | 75     | 46     | 79     | 9      | 26     |        |        |
| Nurses explain in way you understand - Top Box           | 80.4   | 79.2   | 80.4   | 70.1   | 67.1   |        |        |
| Nurses explain in way you understand - Top Box %ile rank | 77     | 72     | 81     | 22     | 11     |        |        |
| n=                                                       | 252    | 238    | 231    | 157    | 76     |        |        |