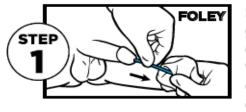

### MALE PROCEDURE

Start at the meatal junction, gently cleanse the first 1-2" of Foley then stabilize Foley with non-dominant hand while cleaning the remainder of the catheter to the bifurcation.

Clean meatus and glans

Clean shaft and scrotum

Clean each inner thigh with a separate cloth in a downward motion

Discard soiled wipe in bedside trash receptacle after each step

7

STEP

STEP

3