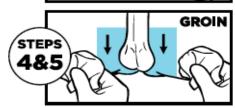

### MALE PROCEDURE

Start at the meatal junction, gently cleanse the first 1-2" of Foley then stabilize Foley with non-dominant hand while cleaning the remainder of the catheter to the bifurcation.

Clean meatus and glans

Clean shaft and scrotum

Clean each inner thigh with a separate cloth in a downward motion

Discard soiled wipe in bedside trash receptacle after each step

7

STEP

STEP

3