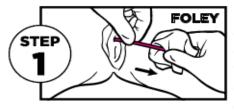

#### FEMALE PROCEDURE

Start at the meatal junction, gently cleanse the first 1-2" of Foley then stabilize Foley with non-dominant hand while cleaning the remainder of the catheter to the bifurcation.

ABIA Clean meatus and distal (far side) labia

### MALE PROCEDURE

Start at the meatal junction, gently cleanse the first 1-2" of Foley then stabilize Foley with non-dominant hand while cleaning the remainder of the catheter to the bifurcation.

Clean meatus and glans