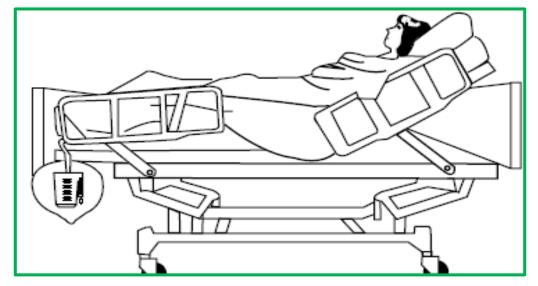

## Best Practices in Maintaining Indwelling Catheters

- <u>Continual</u> Reassessment of Need
- Avoid Dependent loops and kinks- use <u>GREEN CLIP</u> and hang at the <u>FOOT of the BED</u>
- Keep bag lower than the bladder and off floor always
- Use STATLock and keep a closed system
- Empty Bag prior to patient transport