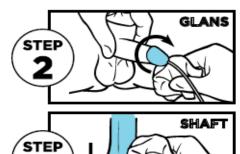

### MALE PROCEDURE

Start at the meatal junction, gently cleanse the first 1-2" of Foley then stabilize Foley with non-dominant hand while cleaning the remainder of the catheter to the bifurcation.

Clean meatus and glans

Clean shaft and scrotum

Clean each inner thigh with a separate cloth in a downward motion

Discard soiled wipe in bedside trash receptacle after each step

7

STEP

STEP

3