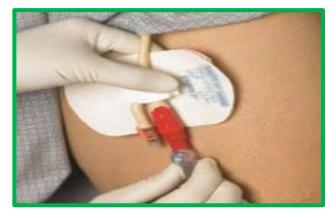

## Best Practices in Maintaining Indwelling Catheters

- <u>Continual</u> Reassessment of Need
- Avoid Dependent loops and kinks- use <u>GREEN CLIP</u> and hang at the <u>FOOT of the BED</u>
- Keep bag lower than the bladder and off floor always
- Use STATLock and keep a closed system
- Empty Bag prior to patient transport

### After Peri Care- <u>Hand Hygiene</u> and then Catheter Care EVERY SHIFT and AFTER EVERY PERI CARE