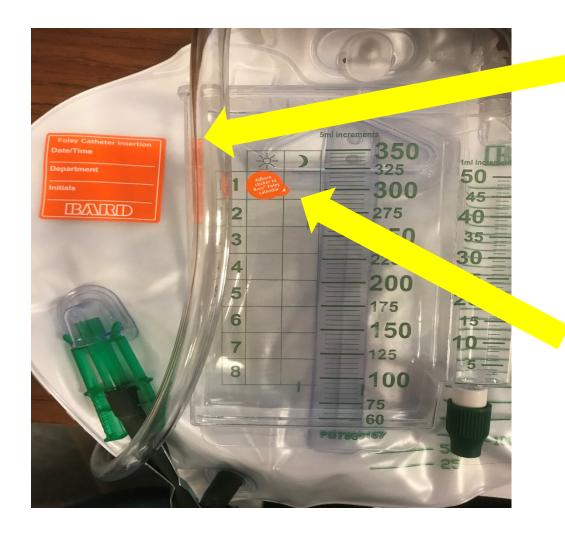

## **Catheter Care Stickers**

- Indwelling Catheter Insertion Sticker with:
- Date
- Time
- Initials
- Department
- Indwelling Catheter Care round stickers:
- Applied once a shift verifying catheter care was completed
- Under the sun or the moon