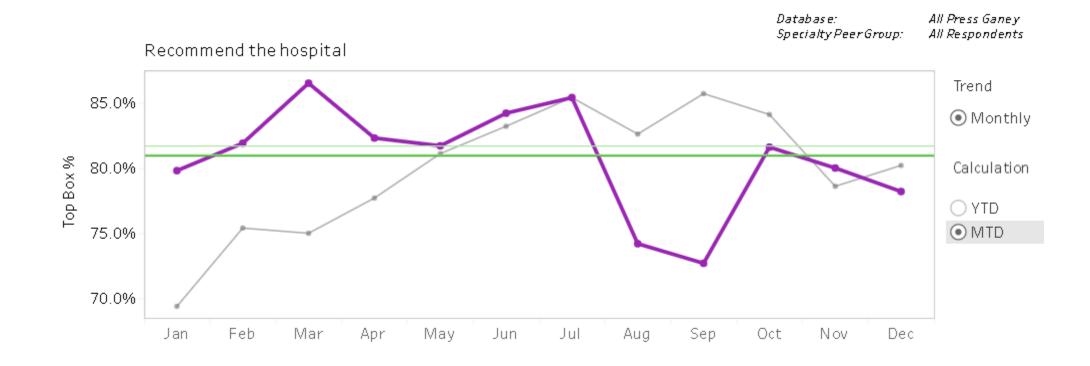

### HCAHPS – 2020 Recommend Top Box (Yes Definitely)

Ę

Purple = 2020 TBGreen = GoalsGrey = 2019 TB