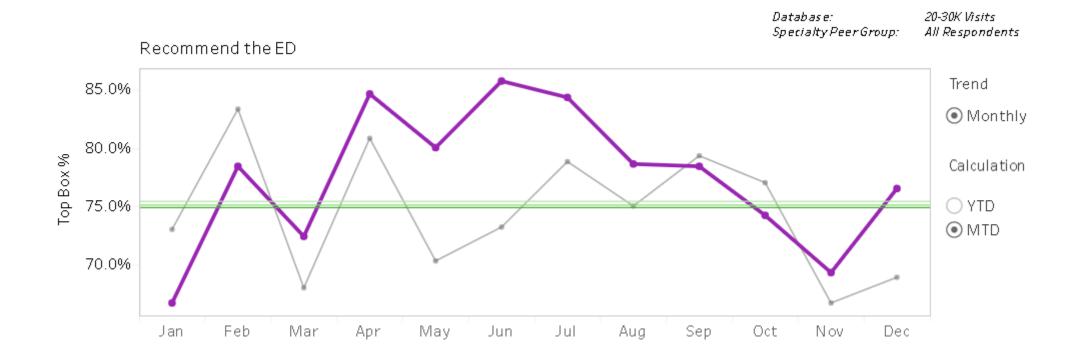

#### **Emergency Department 2020 Recommend Top Box -**

#### Purple = 2020 TBGreen = GoalsGrey = 2019 TB