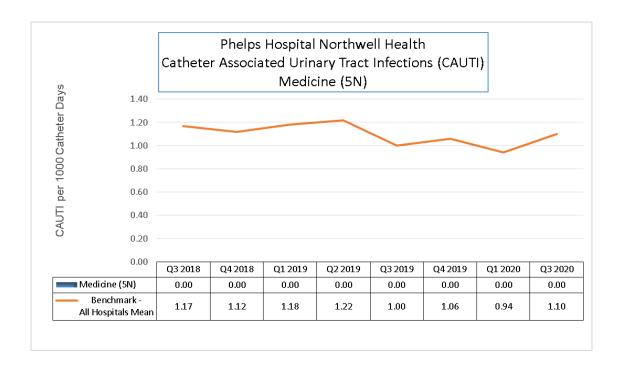

#### 4. CATHETER ASSOCIATED URINARY TRACT INFECTIONS

Majority of the units outperform the benchmark (all hospitals mean) the majority of the time. 5/5

## **CAUTI**