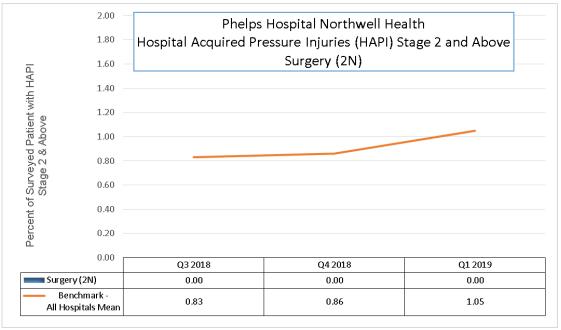

#### 2. HOSPITAL ACQUIRED PRESSURE INJURIES STAGE 2 AND ABOVE

Majority of the units outperform the benchmark (all hospitals mean) the majority of the time. 5/5

## **HAPI Stage 2 and above**