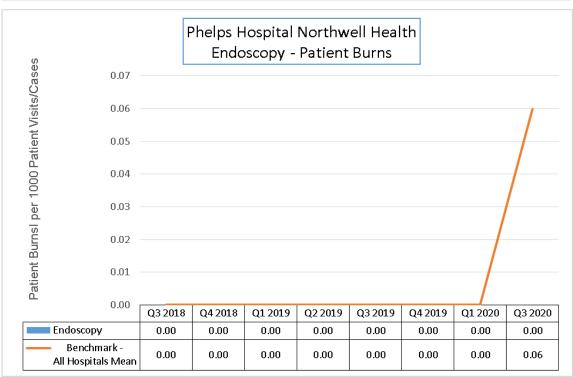

#### 5. PERIOPERATIVE PATIENT BURNS

Majority of the units outperform the benchmark (all hospitals mean) the majority of the time. 3/3