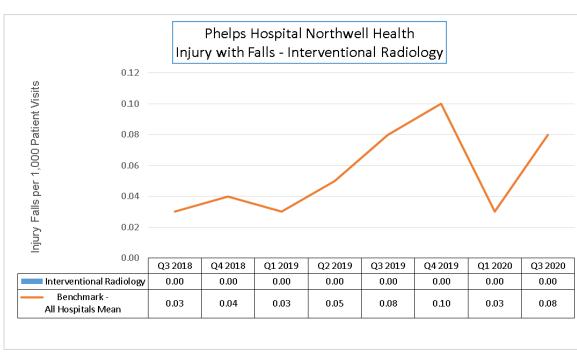

#### **Ambulatory:**

Majority of the units outperform the benchmark (all hospitals mean) the majority of the time. **10/10** 

## **Ambulatory Falls with Injury**