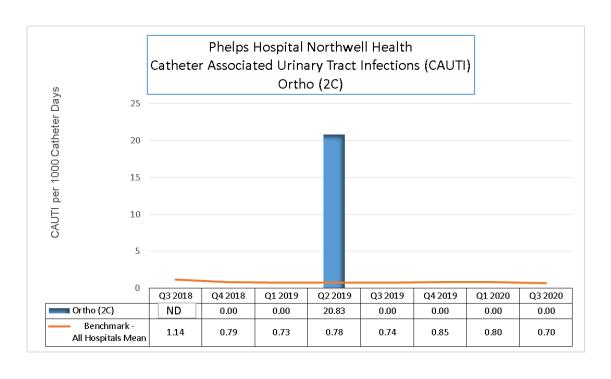

#### 4. CATHETER ASSOCIATED URINARY TRACT INFECTIONS

Majority of the units outperform the benchmark (all hospitals mean) the majority of the time. 5/5

## **CAUTI**