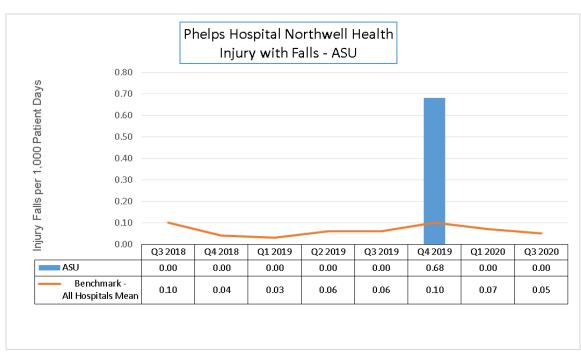

#### Inpatient:

Majority of the units outperform the benchmark (all hospitals mean) the majority of the time. 6/8

Opportunity: 5 South, 2 Center - Increase utilization of Telesitter Program when appropriate.

1 South at risk with 3/8 quarters outperforming the benchmark

# **Falls with Injuries**