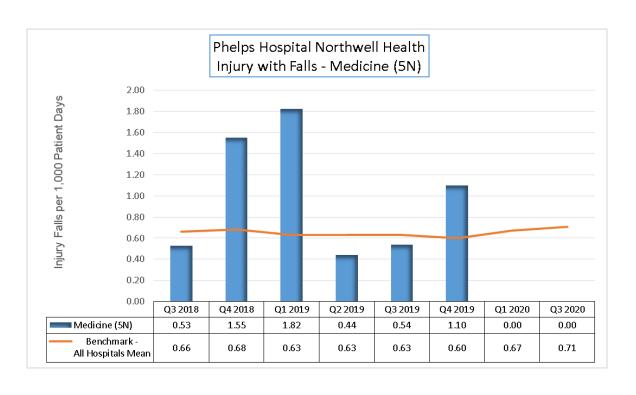

#### Inpatient:

Majority of the units outperform the benchmark (all hospitals mean) the majority of the time. 6/8

Opportunity: 5 South, 2 Center - Increase utilization of Telesitter Program when appropriate.

1 South at risk with 3/8 quarters outperforming the benchmark

# **Falls with Injuries**