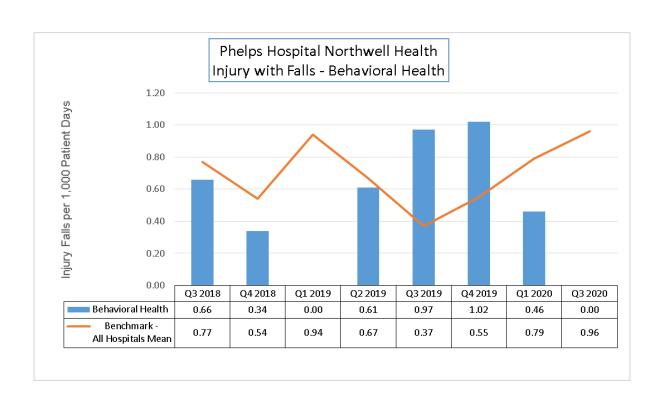

#### Inpatient:

Majority of the units outperform the benchmark (all hospitals mean) the majority of the time. 6/8

Opportunity: 5 South, 2 Center - Increase utilization of Telesitter Program when appropriate.