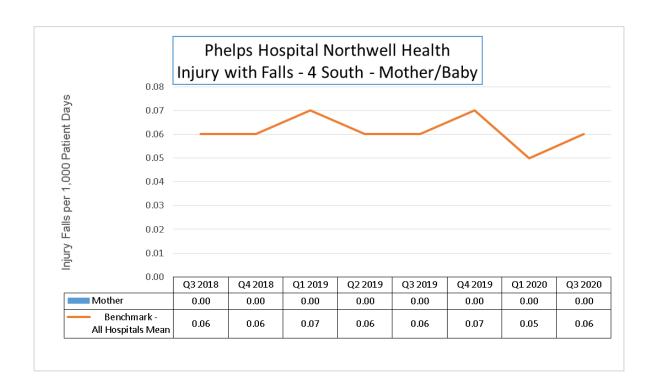

#### Inpatient:

Majority of the units outperform the benchmark (all hospitals mean) the majority of the time. 6/8

Opportunity: 5 South, 2 Center - Increase utilization of Telesitter Program when appropriate.

1 South at risk with 3/8 quarters outperforming the benchmark

# **Falls with Injuries**