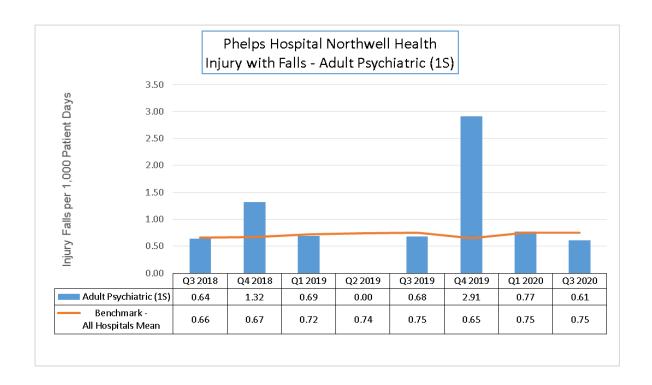

#### Inpatient:

Majority of the units outperform the benchmark (all hospitals mean) the majority of the time. 6/8

Opportunity: 5 South, 2 Center - Increase utilization of Telesitter Program when appropriate.