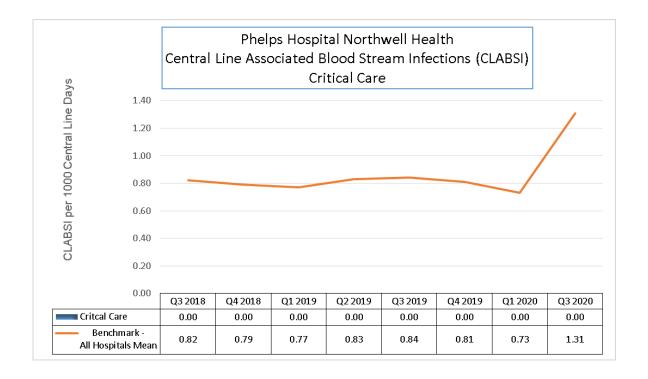

#### 3. CENTRAL LINE BLOOD STREAM INFECTIONS

Majority of the units outperform the benchmark (all hospitals mean) the majority of the time. 5/5

## CLABS1