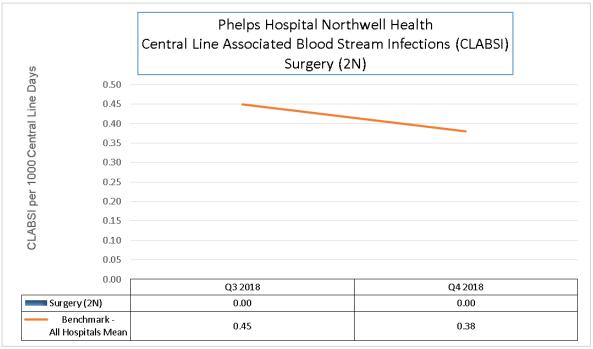

#### 3. CENTRAL LINE BLOOD STREAM INFECTIONS

Majority of the units outperform the benchmark (all hospitals mean) the majority of the time. 5/5

## CLABS1