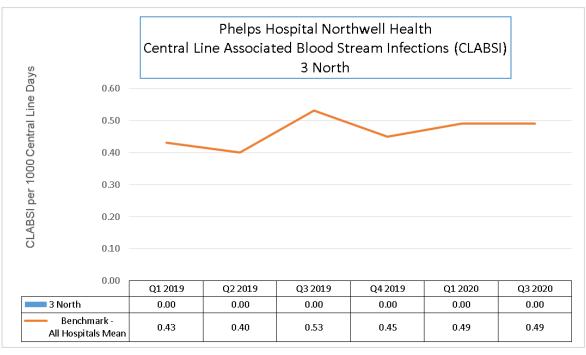

#### 3. CENTRAL LINE BLOOD STREAM INFECTIONS

Majority of the units outperform the benchmark (all hospitals mean) the majority of the time. 5/5

## CLABS1