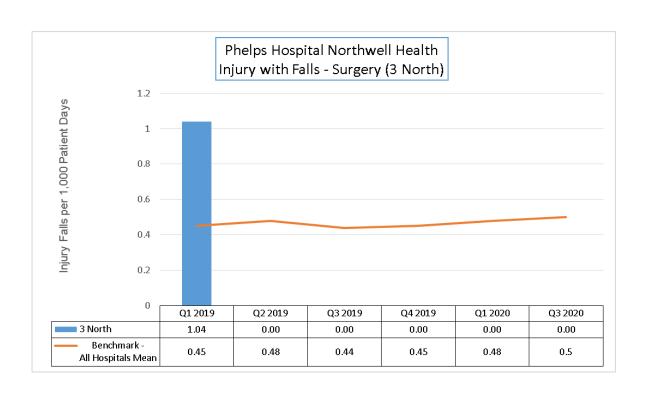

quarters outperforming the benchmark

#### **Ambulatory:**

Majority of the units outperform the benchmark (all hospitals mean) the majority of the time. **10/10** 

#### 2. HOSPITAL ACQUIRED PRESSURE INJURIES STAGE 2 AND ABOVE

Majority of the units outperform the benchmark (all hospitals mean) the majority of the time. 5/5

#### 3. CENTRAL LINE BLOOD STREAM INFECTIONS

Majority of the units outperform the benchmark (all hospitals mean) the majority of the time. 5/5

#### 4. CATHETER ASSOCIATED URINARY TRACT INFECTIONS

Majority of the units outperform the benchmark (all hospitals mean) the majority of the time. 5/5

#### 5. PERIOPERATIVE PATIENT BURNS

Majority of the units outperform the benchmark (all hospitals mean) the majority of the time. 3/3

# **Falls with Injuries**



















## **Ambulatory Falls with Injury**





















## **HAPI Stage 2 and above**













## CLABS1













## **CAUTI**













### **AMBULATORY - PATIENT BURNS**