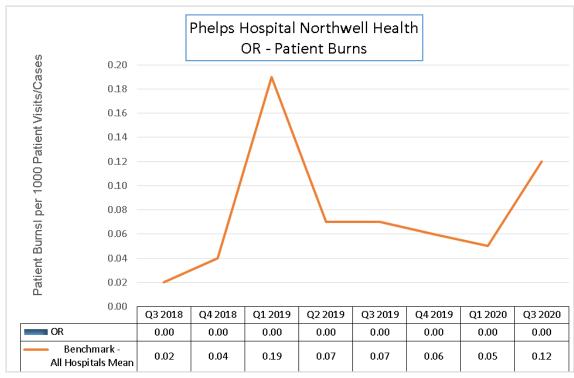

#### 5. PERIOPERATIVE PATIENT BURNS

Majority of the units outperform the benchmark (all hospitals mean) the majority of the time. 3/3