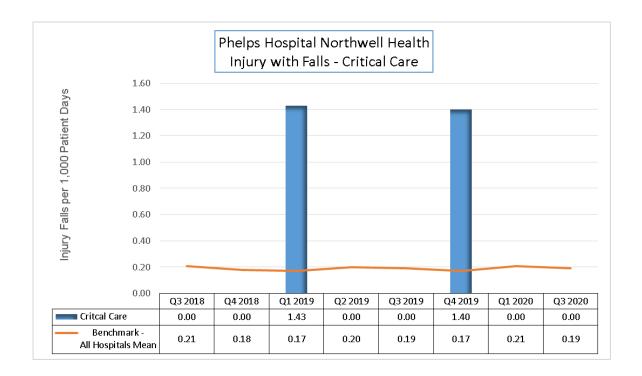

#### Inpatient:

Majority of the units outperform the benchmark (all hospitals mean) the majority of the time. 6/8

Opportunity: 5 South, 2 Center - Increase utilization of Telesitter Program when appropriate.

1 South at risk with 3/8 quarters outperforming the benchmark

# **Falls with Injuries**