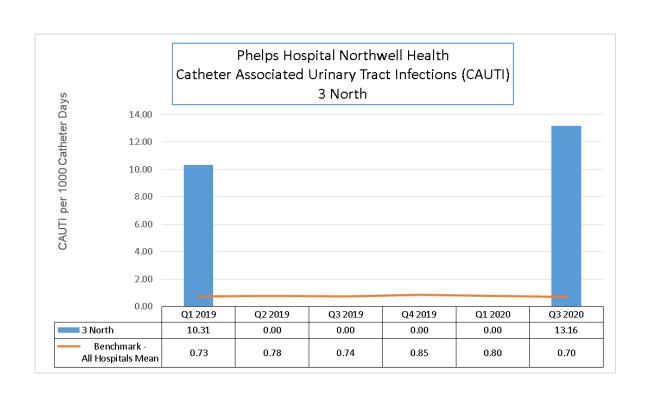

#### 4. CATHETER ASSOCIATED URINARY TRACT INFECTIONS

Majority of the units outperform the benchmark (all hospitals mean) the majority of the time. 5/5

## **CAUTI**