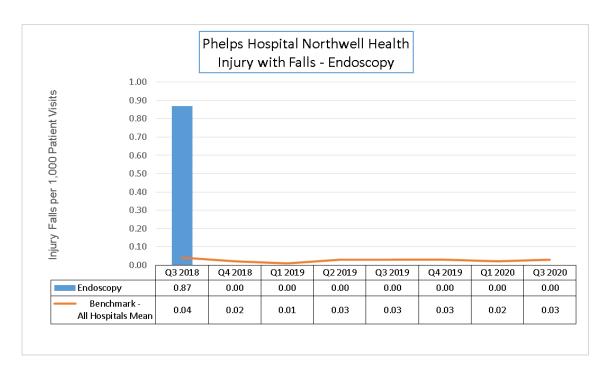

#### **Ambulatory:**

Majority of the units outperform the benchmark (all hospitals mean) the majority of the time. **10/10** 

## **Ambulatory Falls with Injury**