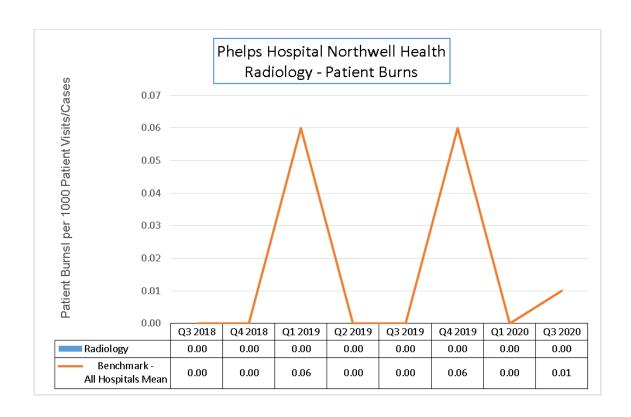

#### 5. PERIOPERATIVE PATIENT BURNS

Majority of the units outperform the benchmark (all hospitals mean) the majority of the time. 3/3