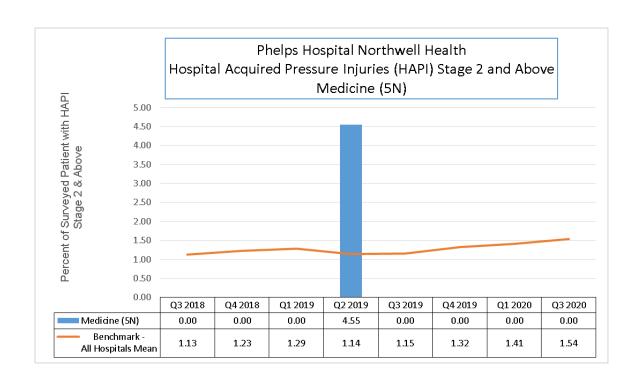

#### 2. HOSPITAL ACQUIRED PRESSURE INJURIES STAGE 2 AND ABOVE

Majority of the units outperform the benchmark (all hospitals mean) the majority of the time. 5/5

## **HAPI Stage 2 and above**