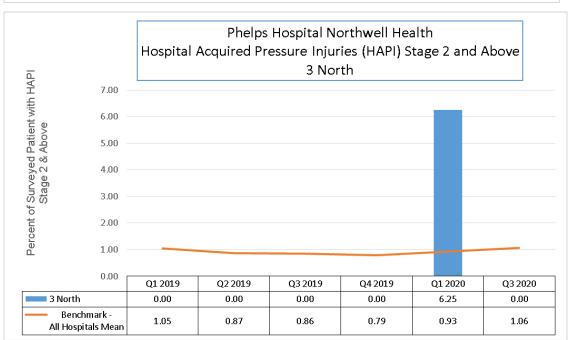

#### 2. HOSPITAL ACQUIRED PRESSURE INJURIES STAGE 2 AND ABOVE

Majority of the units outperform the benchmark (all hospitals mean) the majority of the time. 5/5

## **HAPI Stage 2 and above**