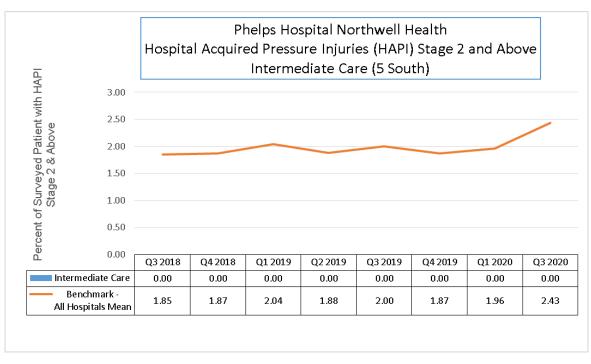

#### 2. HOSPITAL ACQUIRED PRESSURE INJURIES STAGE 2 AND ABOVE

Majority of the units outperform the benchmark (all hospitals mean) the majority of the time. 5/5

## **HAPI Stage 2 and above**