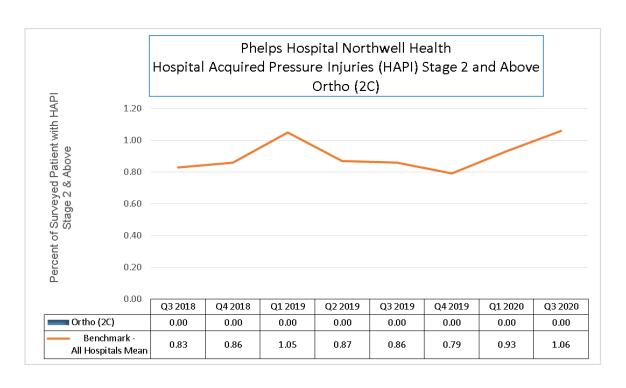

#### 2. HOSPITAL ACQUIRED PRESSURE INJURIES STAGE 2 AND ABOVE

Majority of the units outperform the benchmark (all hospitals mean) the majority of the time. 5/5

## **HAPI Stage 2 and above**