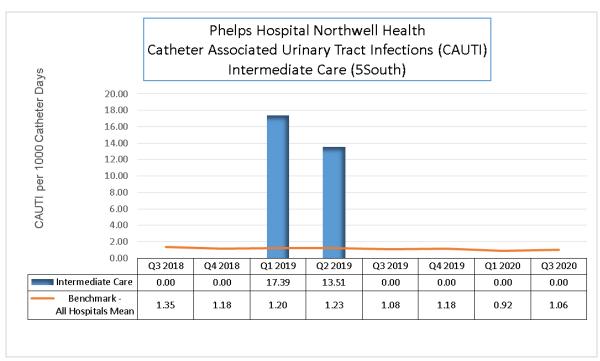

#### 4. CATHETER ASSOCIATED URINARY TRACT INFECTIONS

Majority of the units outperform the benchmark (all hospitals mean) the majority of the time. 5/5

## **CAUTI**