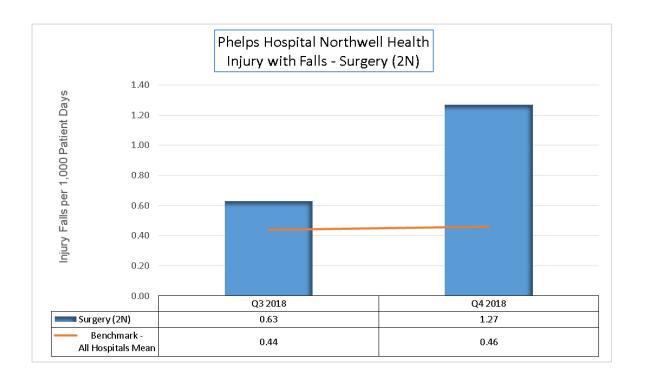

/8 quarters outperforming the benchmark

#### **Ambulatory:**

Majority of the units outperform the benchmark (all hospitals mean) the majority of the time. **10/10** 

#### 2. HOSPITAL ACQUIRED PRESSURE INJURIES STAGE 2 AND ABOVE

Majority of the units outperform the benchmark (all hospitals mean) the majority of the time. 5/5

#### 3. CENTRAL LINE BLOOD STREAM INFECTIONS

Majority of the units outperform the benchmark (all hospitals mean) the majority of the time. 5/5

#### 4. CATHETER ASSOCIATED URINARY TRACT INFECTIONS

Majority of the units outperform the benchmark (all hospitals mean) the majority of the time. 5/5

#### 5. PERIOPERATIVE PATIENT BURNS

Majority of the units outperform the benchmark (all hospitals mean) the majority of the time. 3/3

# **Falls with Injuries**



















## **Ambulatory Falls with Injury**





















## **HAPI Stage 2 and above**













## CLABS1













## **CAUTI**













### **AMBULATORY - PATIENT BURNS**