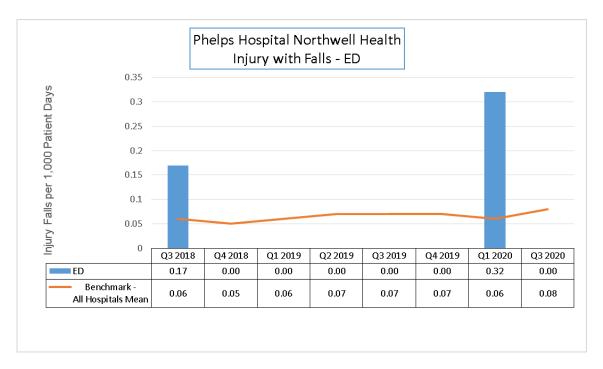

#### **Ambulatory:**

Majority of the units outperform the benchmark (all hospitals mean) the majority of the time. **10/10** 

## **Ambulatory Falls with Injury**