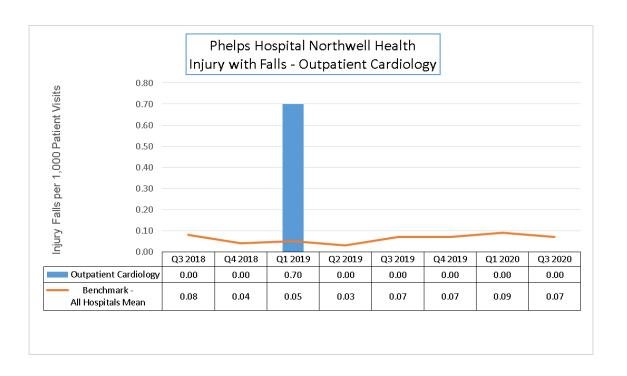

#### **Ambulatory:**

Majority of the units outperform the benchmark (all hospitals mean) the majority of the time. **10/10** 

## **Ambulatory Falls with Injury**