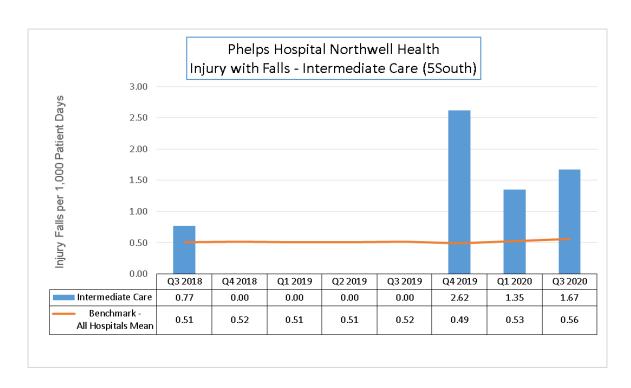

#### Inpatient:

Majority of the units outperform the benchmark (all hospitals mean) the majority of the time. 6/8

Opportunity: 5 South, 2 Center - Increase utilization of Telesitter Program when appropriate.

1 South at risk with 3/8 quarters outperforming the benchmark

# **Falls with Injuries**