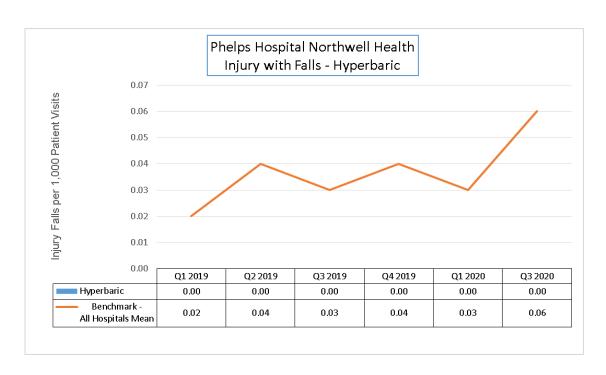

#### **Ambulatory:**

Majority of the units outperform the benchmark (all hospitals mean) the majority of the time. **10/10** 

## **Ambulatory Falls with Injury**