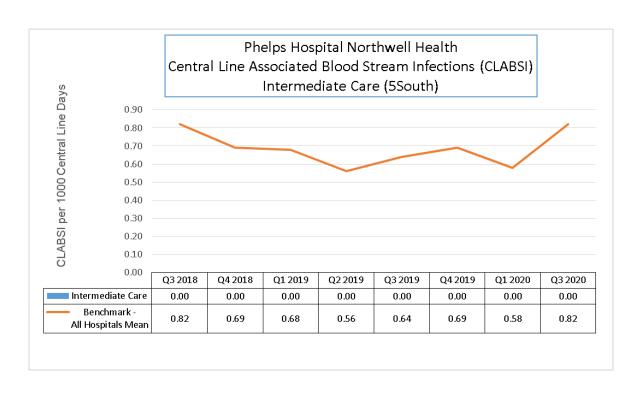

#### 3. CENTRAL LINE BLOOD STREAM INFECTIONS

Majority of the units outperform the benchmark (all hospitals mean) the majority of the time. 5/5

## CLABS1