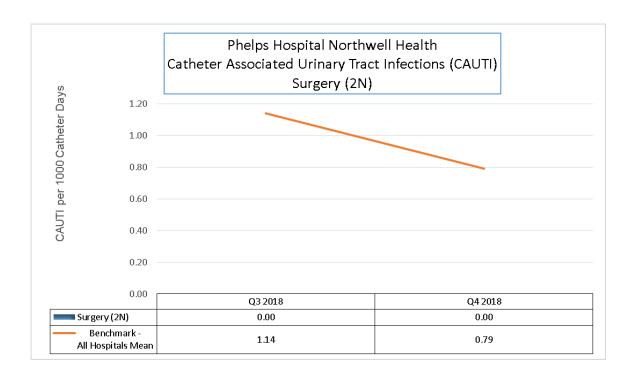

#### 4. CATHETER ASSOCIATED URINARY TRACT INFECTIONS

Majority of the units outperform the benchmark (all hospitals mean) the majority of the time. 5/5

## **CAUTI**