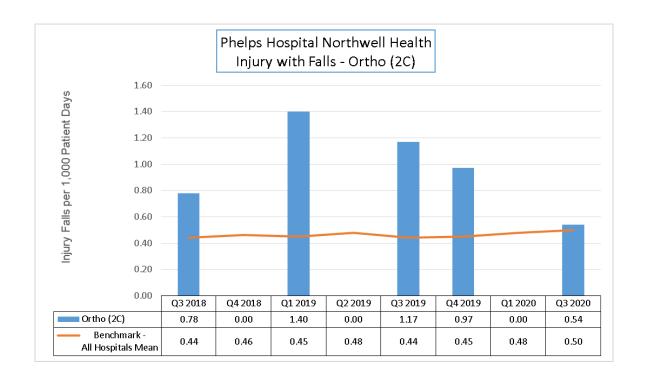

#### Inpatient:

Majority of the units outperform the benchmark (all hospitals mean) the majority of the time. 6/8

Opportunity: 5 South, 2 Center - Increase utilization of Telesitter Program when appropriate.

1 South at risk with 3/8 quarters outperforming the benchmark

# **Falls with Injuries**