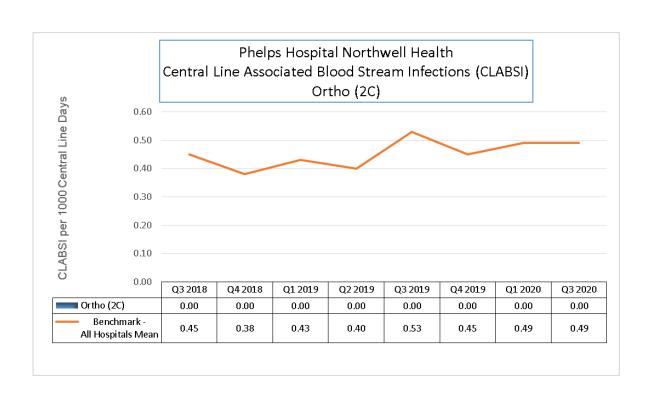

#### 3. CENTRAL LINE BLOOD STREAM INFECTIONS

Majority of the units outperform the benchmark (all hospitals mean) the majority of the time. 5/5

## CLABS1