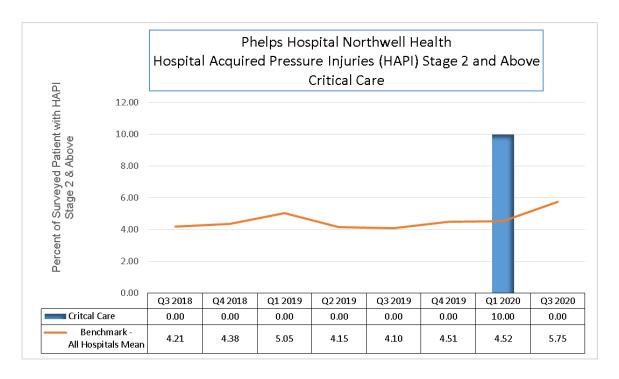

#### 2. HOSPITAL ACQUIRED PRESSURE INJURIES STAGE 2 AND ABOVE

Majority of the units outperform the benchmark (all hospitals mean) the majority of the time. 5/5

## **HAPI Stage 2 and above**