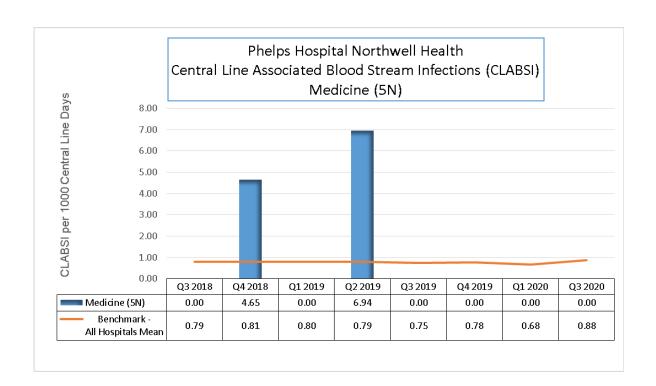

#### 3. CENTRAL LINE BLOOD STREAM INFECTIONS

Majority of the units outperform the benchmark (all hospitals mean) the majority of the time. 5/5

## CLABS1