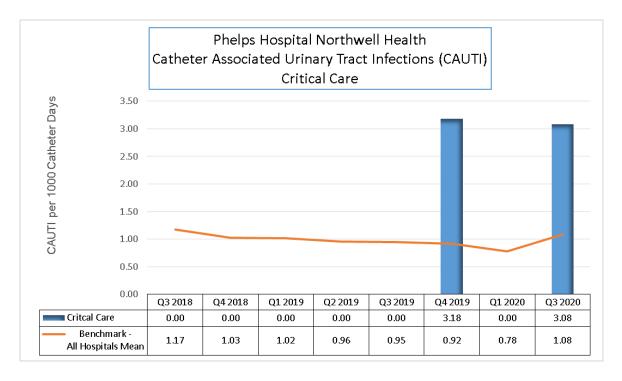

#### 4. CATHETER ASSOCIATED URINARY TRACT INFECTIONS

Majority of the units outperform the benchmark (all hospitals mean) the majority of the time. 5/5

## **CAUTI**