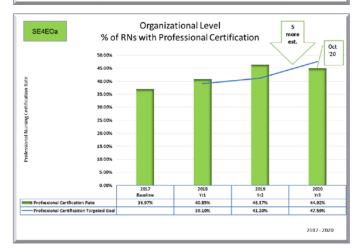

## **2020** ACCOMPLISHMENTS:

- Successful Magnet® Site Visit and Hospital Designation with 8 Exemplars
- Ongoing monitoring of:
  - BSN Rates Two of the Magnet® Exemplars
  - Certification Rates
  - Clinical Career Ladder
    Advancements
- Inspired idea for the unit level infograms
- Sparked idea for on-line portfolios to pursue in 2021
- Peer feedback tool easier to use and more complete based on examples of values you provided
- Brainstormed descriptions of Healthy Work Environment for all 6 areas
- Succession planning
- Standards of care updates
- Subgroup formed to streamline documentation in the EMR