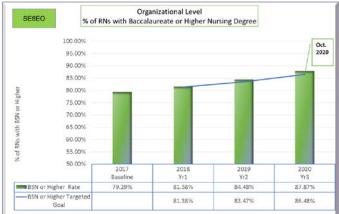

## **2020** ACCOMPLISHMENTS:

- Successful Magnet® Site Visit and Hospital Designation with 8 Exemplars
- Ongoing monitoring of:
  - BSN Rates Two of the Magnet® Exemplars
  - Certification Rates
  - Clinical Career Ladder
    Advancements
- Inspired idea for the unit level infograms
- Sparked idea for on-line portfolios to pursue in 2021
- Peer feedback tool easier to use and more complete based on examples of values you provided
- Brainstormed descriptions of Healthy Work Environment for all 6 areas
- Succession planning
- Standards of care updates
- Subgroup formed to streamline documentation in the EMR