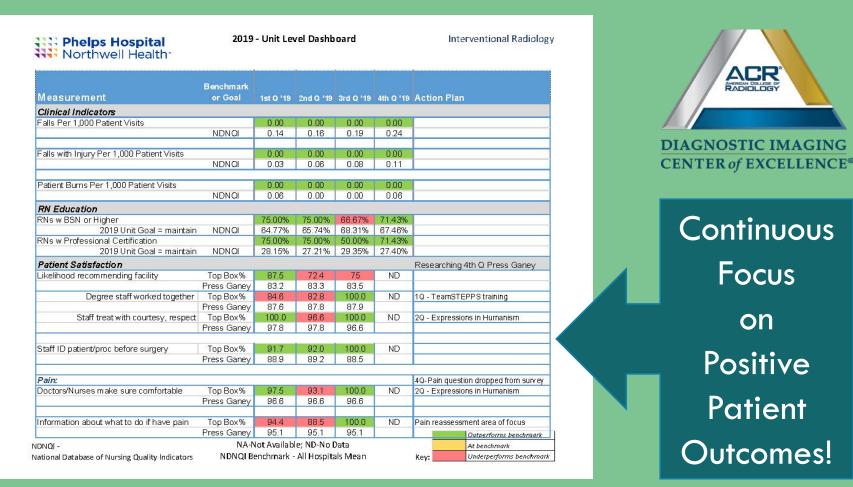

### New Knowledge, Innovations & Improvements

Participation in the Nursing Research Study - "Impact of Educational Program on 'Expressions of Humanism' on caring Behaviors, Patient Experience and Quality Outcomes"