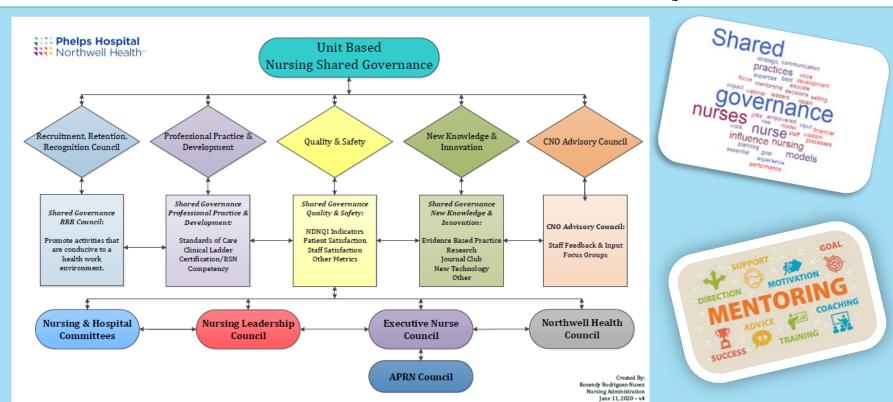

## Cardiovascular Magnet® Board Ambulatory - Specialty/Practice

### Alignment of Nursing Strategic Goals with Magnet® Model



## Transformational Leadership



# **Structural Empowerment**





### **Exemplary Professional Practice**

### Continuous Focus on Positive Patient Outcomes





## New Knowledge, Innovations & Improvements

**Patient** Experience and the Virtual Visit...

**Innovative** solution to help with communication with patient and families during the COVID-19 pandemic

Formation of the "Virtual Visit Team" **Utilization** of video conferencing tools.



Lori and Jennifer facilitated the connection between care providers, patients and their family members!



"Our River of Care is a Bridge to Wellness"

~ Professional Practice Model