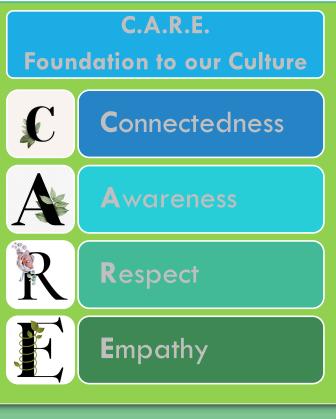

## Cardiovascular Magnet® Board Ambulatory - Specialty/Practice

### Alignment of Nursing Strategic Goals with Magnet® Model



## Transformational Leadership



# **Structural Empowerment**





### **Exemplary Professional Practice**

### Continuous Focus on Positive Patient Outcomes





## New Knowledge, Innovations & Improvements

**Patient** Experience and the Virtual Visit...

**Innovative** solution to help with communication with patient and families during the COVID-19 pandemic

Formation of the "Virtual Visit Team" **Utilization** of video conferencing tools.



Lori and Jennifer facilitated the connection between care providers, patients and their family members!



"Our River of Care is a Bridge to Wellness"

~ Professional Practice Model