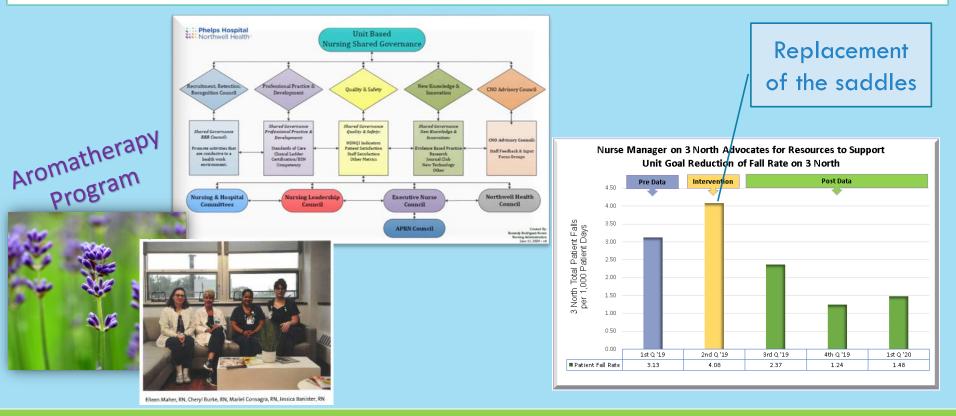

### 

Implementation of the Confusion Assessment Method (CAM) tool.

'Our River of Care is a Bridge to Wellness"

**Professional Practice Model** 