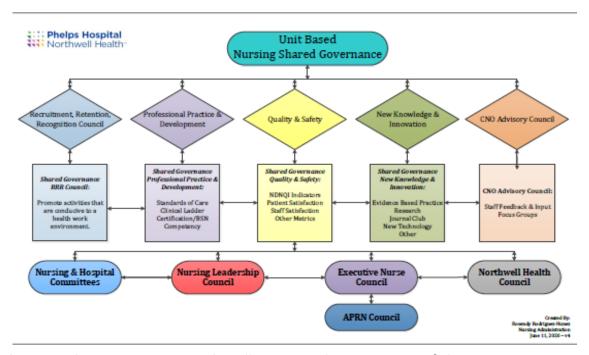

## Strategic Plan Organizational Goals 2019

Our shared governance council structure enables
Registered Nurses from all settings and roles to
participate in organization and unit level decision-making.
Each unit council has a charter which documents the structure Magnet 2020 (membership), operations and goals of the council. The importance of the councils in professional activities, collaborative decision-making and patient outcomes is emphasized.