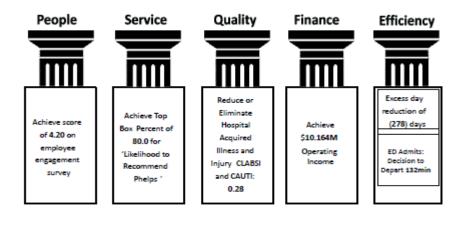

## Strategic Plan Organizational Goals 2019

Our shared governance council structure enables
Registered Nurses from all settings and roles to
participate in organization and unit level decision-making.
Each unit council has a charter which documents the structure Magnet 2020 (membership), operations and goals of the council. The importance of the councils in professional activities, collaborative decision-making and patient outcomes is emphasized.