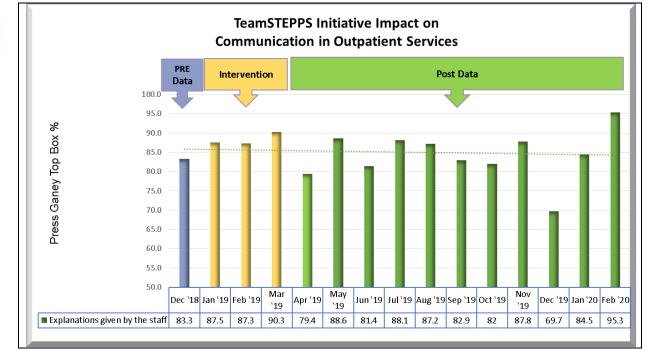

which the hospital staff worked together as a team | 4/6 AREAS     |

**NEXT STEPS:** Review and analyze all graphs with your unit.

- ✓ Note positive trends where the TeamSTEPPS program had a favorable impact on the patient experience.
- ✓ Identify opportunities for specific areas of improvement. Keep in mind it usually takes 6 months for new processes to be hard wired. Brainstorm on strategies for improvement.

## Inpatient Units:



Inpatient Units:



## Behavioral Units:



## Behavioral Units:



**Emergency Department:** 



#### **Emergency Department:**



# Ambulatory Units:



# Ambulatory Units:



# Oncology/Infusions at Phelps:



#### TeamSTEPPS Initiative Impact on Home Care Instructions in Infusion Center



## Oncology/Infusions at Phelps:



## **Outpatient Services:**



5/5/2020

#### **Outpatient Services:**