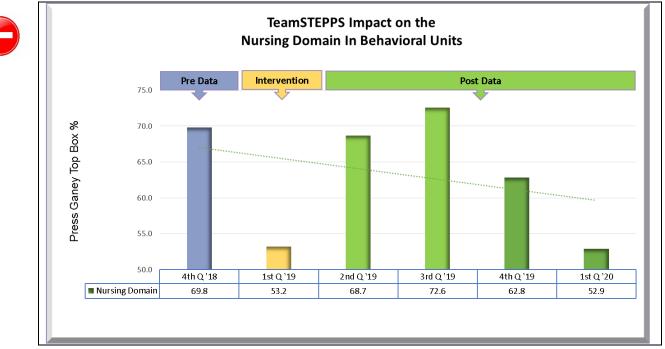

| POSITVE TREND |
|--------------------------------------------------------------|---------------|
| Nursing Communication                                        | 2/5 AREAS     |
| Response to concerns/complaints                              | 2/5 AREAS     |
| Degree to which the hospital staff worked together as a team | 4/6 AREAS     |

**NEXT STEPS:** Review and analyze all graphs with your unit.

- ✓ Note positive trends where the TeamSTEPPS program had a favorable impact on the patient experience.
- ✓ Identify opportunities for specific areas of improvement. Keep in mind it usually takes 6 months for new processes to be hard wired. Brainstorm on strategies for improvement.

## Inpatient Units:



Inpatient Units:



## Behavioral Units:



## Behavioral Units:



**Emergency Department:** 



#### **Emergency Department:**



# Ambulatory Units:



# Ambulatory Units:



# Oncology/Infusions at Phelps:



#### TeamSTEPPS Initiative Impact on Home Care Instructions in Infusion Center



## Oncology/Infusions at Phelps:



## **Outpatient Services:**



5/5/2020

#### **Outpatient Services:**