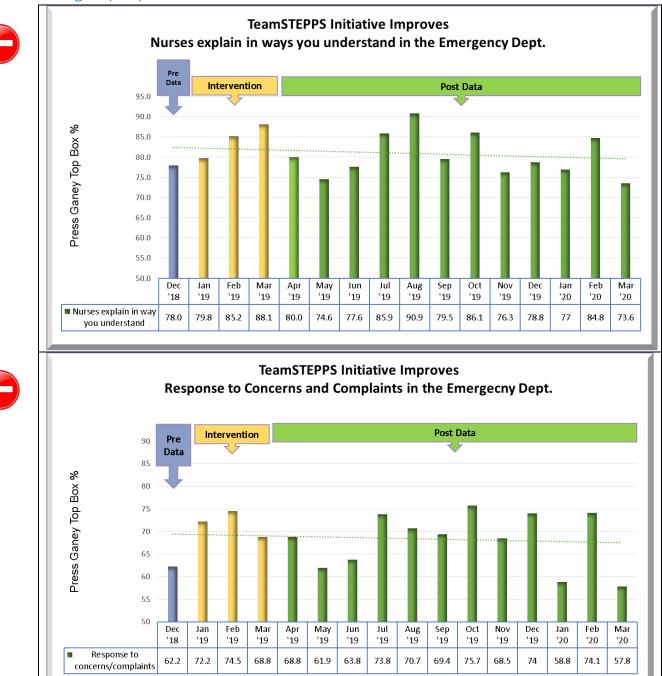

## Behavioral Units:

**Emergency Department:** 

#### **Emergency Department:**