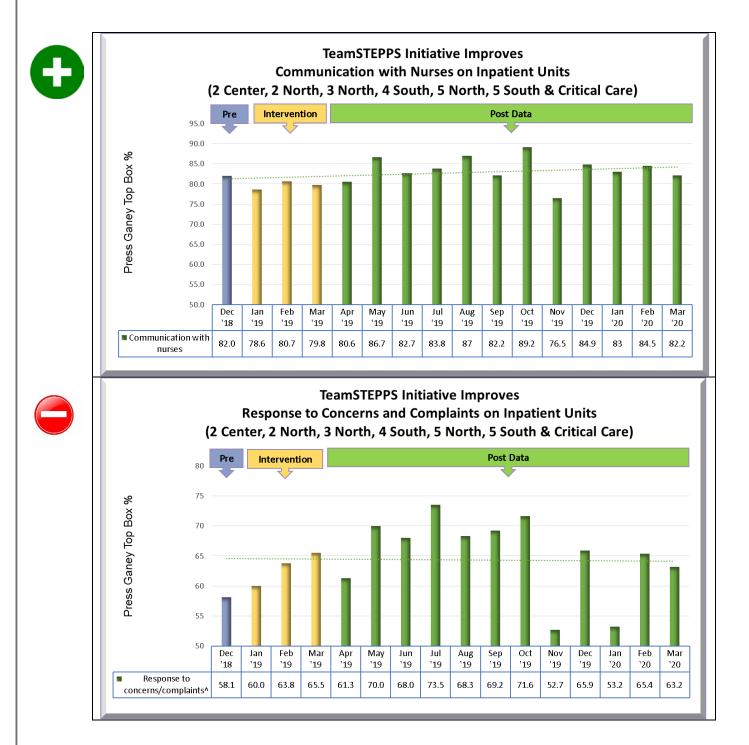

#### DOCUMENT SUMMARY:

| PG QUESTION                                                  | POSITVE TREND |
|--------------------------------------------------------------|---------------|
| Nursing Communication                                        | 2/5 AREAS     |
| Response to concerns/complaints                              | 2/5 AREAS     |
| Degree to which the hospital staff worked together as a team | 4/6 AREAS     |

**NEXT STEPS:** Review and analyze all graphs with your unit.

- ✓ Note positive trends where the TeamSTEPPS program had a favorable impact on the patient experience.
- ✓ Identify opportunities for specific areas of improvement. Keep in mind it usually takes 6 months for new processes to be hard wired. Brainstorm on strategies for improvement.

## Inpatient Units:



Inpatient Units:



## Behavioral Units:



## Behavioral Units:



**Emergency Department:** 



#### **Emergency Department:**



# Ambulatory Units:



# Ambulatory Units:



# Oncology/Infusions at Phelps:



#### TeamSTEPPS Initiative Impact on Home Care Instructions in Infusion Center



## Oncology/Infusions at Phelps:



## **Outpatient Services:**



5/5/2020

#### **Outpatient Services:**