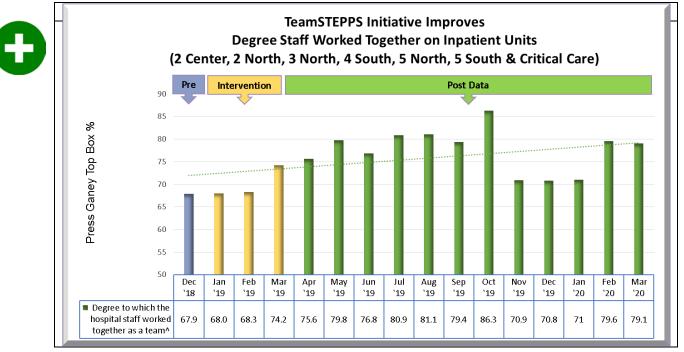

ARY:

| PG QUESTION                                                  | POSITVE TREND |
|--------------------------------------------------------------|---------------|
| Nursing Communication                                        | 2/5 AREAS     |
| Response to concerns/complaints                              | 2/5 AREAS     |
| Degree to which the hospital staff worked together as a team | 4/6 AREAS     |

**NEXT STEPS:** Review and analyze all graphs with your unit.

- ✓ Note positive trends where the TeamSTEPPS program had a favorable impact on the patient experience.
- ✓ Identify opportunities for specific areas of improvement. Keep in mind it usually takes 6 months for new processes to be hard wired. Brainstorm on strategies for improvement.

## Inpatient Units:



Inpatient Units:



## Behavioral Units:



## Behavioral Units:



**Emergency Department:** 



#### **Emergency Department:**



# Ambulatory Units:



# Ambulatory Units:



# Oncology/Infusions at Phelps:



#### TeamSTEPPS Initiative Impact on Home Care Instructions in Infusion Center



## Oncology/Infusions at Phelps:



## **Outpatient Services:**



5/5/2020

#### **Outpatient Services:**