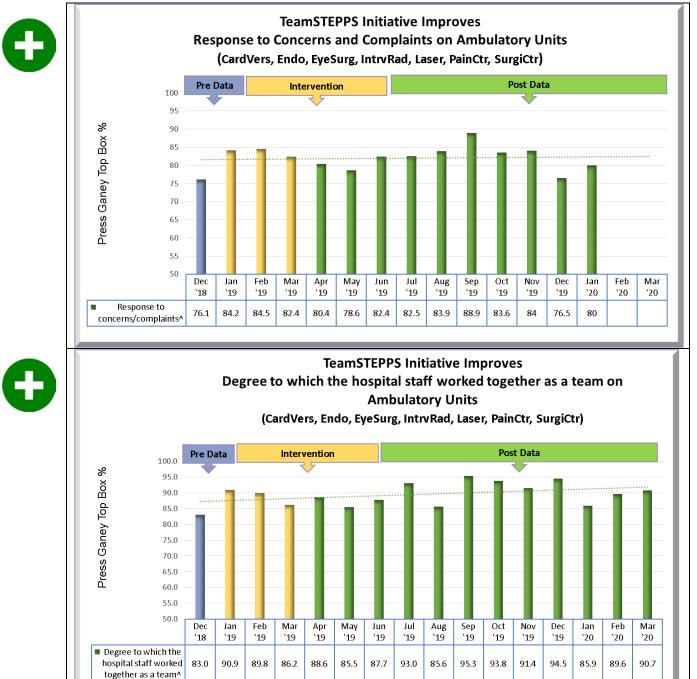

--------|
| Nursing Communication                                        | 2/5 AREAS     |
| Response to concerns/complaints                              | 2/5 AREAS     |
| Degree to which the hospital staff worked together as a team | 4/6 AREAS     |

**NEXT STEPS:** Review and analyze all graphs with your unit.

- ✓ Note positive trends where the TeamSTEPPS program had a favorable impact on the patient experience.
- ✓ Identify opportunities for specific areas of improvement. Keep in mind it usually takes 6 months for new processes to be hard wired. Brainstorm on strategies for improvement.

## Inpatient Units:



Inpatient Units:



## Behavioral Units:



## Behavioral Units:



**Emergency Department:** 



#### **Emergency Department:**



# Ambulatory Units:



# Ambulatory Units:



# Oncology/Infusions at Phelps:



#### TeamSTEPPS Initiative Impact on Home Care Instructions in Infusion Center



## Oncology/Infusions at Phelps:



## **Outpatient Services:**



5/5/2020

#### **Outpatient Services:**