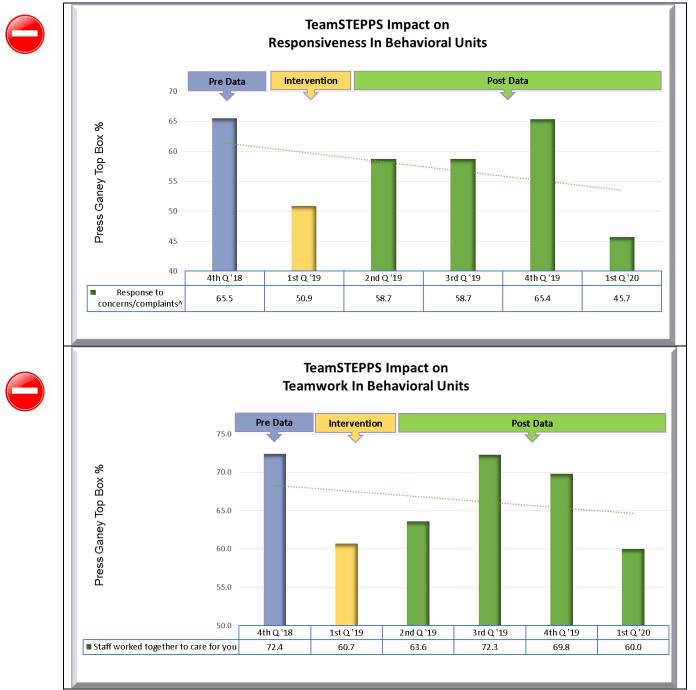

| POSITVE TREND |
|--------------------------------------------------------------|---------------|
| Nursing Communication                                        | 2/5 AREAS     |
| Response to concerns/complaints                              | 2/5 AREAS     |
| Degree to which the hospital staff worked together as a team | 4/6 AREAS     |

**NEXT STEPS:** Review and analyze all graphs with your unit.

- ✓ Note positive trends where the TeamSTEPPS program had a favorable impact on the patient experience.
- ✓ Identify opportunities for specific areas of improvement. Keep in mind it usually takes 6 months for new processes to be hard wired. Brainstorm on strategies for improvement.

## Inpatient Units:



Inpatient Units:



## Behavioral Units:



## Behavioral Units:



**Emergency Department:** 



#### **Emergency Department:**



# Ambulatory Units:



# Ambulatory Units:



# Oncology/Infusions at Phelps:



#### TeamSTEPPS Initiative Impact on Home Care Instructions in Infusion Center



## Oncology/Infusions at Phelps:



## **Outpatient Services:**



5/5/2020

#### **Outpatient Services:**