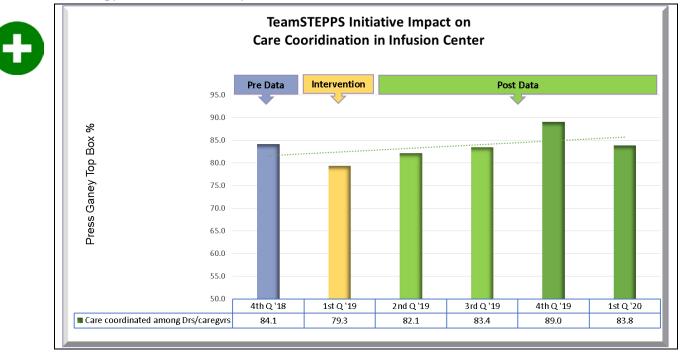

| 2/5 AREAS     |
| Degree to which the hospital staff worked together as a team | 4/6 AREAS     |

**NEXT STEPS:** Review and analyze all graphs with your unit.

- ✓ Note positive trends where the TeamSTEPPS program had a favorable impact on the patient experience.
- ✓ Identify opportunities for specific areas of improvement. Keep in mind it usually takes 6 months for new processes to be hard wired. Brainstorm on strategies for improvement.

## Inpatient Units:



Inpatient Units:



## Behavioral Units:



## Behavioral Units:



**Emergency Department:** 



#### **Emergency Department:**



# Ambulatory Units:



# Ambulatory Units:



# Oncology/Infusions at Phelps:



#### TeamSTEPPS Initiative Impact on Home Care Instructions in Infusion Center



## Oncology/Infusions at Phelps:



## **Outpatient Services:**



5/5/2020

#### **Outpatient Services:**