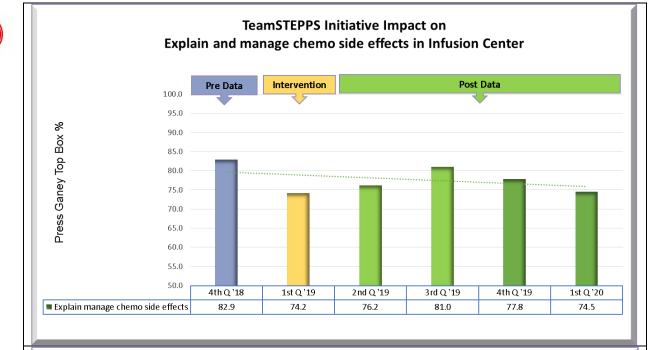

| 2/5 AREAS     |
| Response to concerns/complaints                              | 2/5 AREAS     |
| Degree to which the hospital staff worked together as a team | 4/6 AREAS     |

**NEXT STEPS:** Review and analyze all graphs with your unit.

- ✓ Note positive trends where the TeamSTEPPS program had a favorable impact on the patient experience.
- ✓ Identify opportunities for specific areas of improvement. Keep in mind it usually takes 6 months for new processes to be hard wired. Brainstorm on strategies for improvement.

## Inpatient Units:



Inpatient Units:



## Behavioral Units:



## Behavioral Units:



**Emergency Department:** 



#### **Emergency Department:**



# Ambulatory Units:



# Ambulatory Units:



# Oncology/Infusions at Phelps:



#### TeamSTEPPS Initiative Impact on Home Care Instructions in Infusion Center



## Oncology/Infusions at Phelps:



## **Outpatient Services:**



5/5/2020

#### **Outpatient Services:**