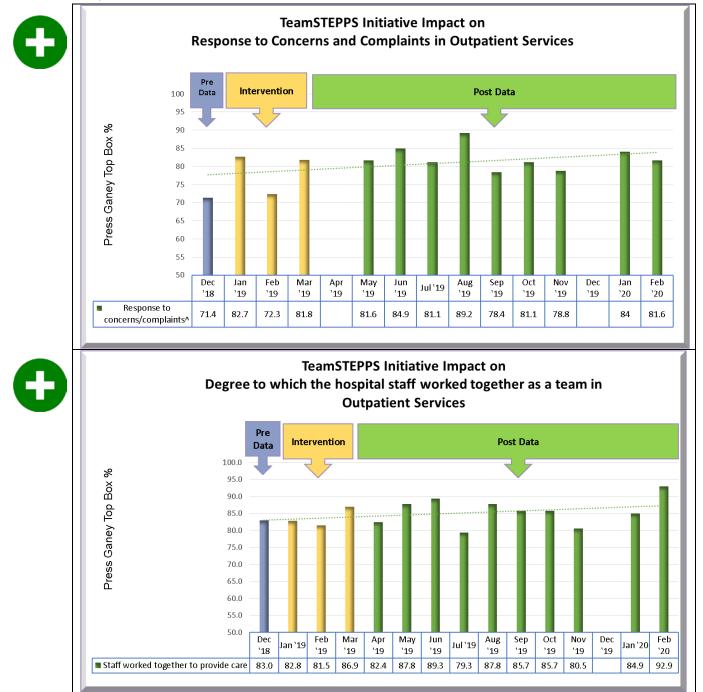

a team | 4/6 AREAS     |

**NEXT STEPS:** Review and analyze all graphs with your unit.

- ✓ Note positive trends where the TeamSTEPPS program had a favorable impact on the patient experience.
- ✓ Identify opportunities for specific areas of improvement. Keep in mind it usually takes 6 months for new processes to be hard wired. Brainstorm on strategies for improvement.

## Inpatient Units:



Inpatient Units:



## Behavioral Units:



## Behavioral Units:



**Emergency Department:** 



#### **Emergency Department:**



# Ambulatory Units:



# Ambulatory Units:



# Oncology/Infusions at Phelps:



#### TeamSTEPPS Initiative Impact on Home Care Instructions in Infusion Center



## Oncology/Infusions at Phelps:



## **Outpatient Services:**



5/5/2020

#### **Outpatient Services:**