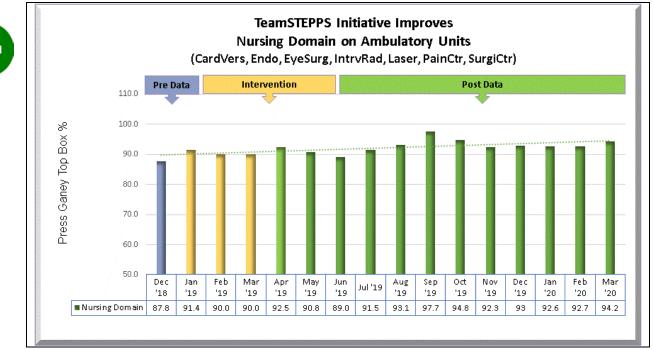

---------------|---------------|
| Nursing Communication                                        | 2/5 AREAS     |
| Response to concerns/complaints                              | 2/5 AREAS     |
| Degree to which the hospital staff worked together as a team | 4/6 AREAS     |

**NEXT STEPS:** Review and analyze all graphs with your unit.

- ✓ Note positive trends where the TeamSTEPPS program had a favorable impact on the patient experience.
- ✓ Identify opportunities for specific areas of improvement. Keep in mind it usually takes 6 months for new processes to be hard wired. Brainstorm on strategies for improvement.

## Inpatient Units:



Inpatient Units:



## Behavioral Units:



## Behavioral Units:



**Emergency Department:** 



#### **Emergency Department:**



# Ambulatory Units:



# Ambulatory Units:



# Oncology/Infusions at Phelps:



#### TeamSTEPPS Initiative Impact on Home Care Instructions in Infusion Center



## Oncology/Infusions at Phelps:



## **Outpatient Services:**



5/5/2020

#### **Outpatient Services:**