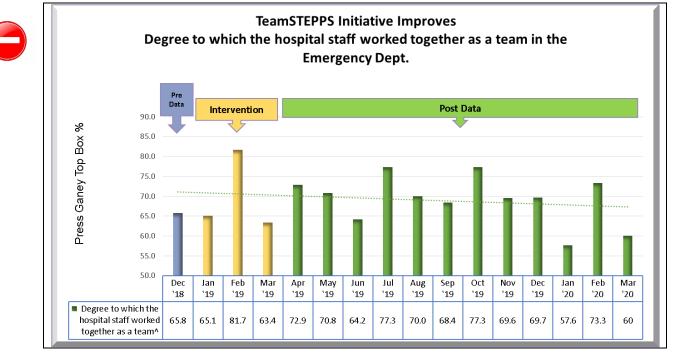

## Behavioral Units:

**Emergency Department:** 

#### **Emergency Department:**