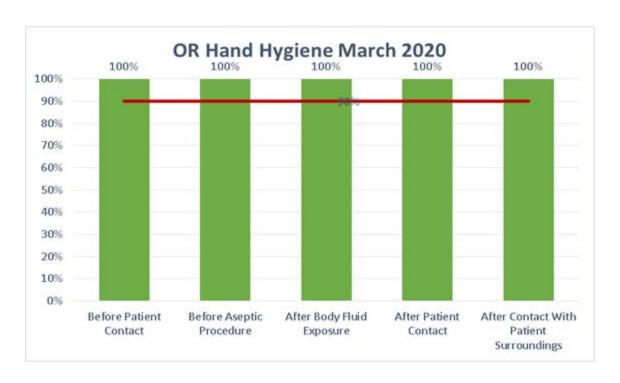

## Good Afternoon all,

Please find your unit's March hand hygiene data below.

Please note that not all the departments submitted the required amount of Hand Hygiene data for the month of March. i understand that it is a very unusual time due to COVID-19. We ask for a total of 4-5 sheets/month or a total of 20 observations/month. Please have staff members complete and fax the hand hygiene audits to Infection Prevention at x1282 or scan them to CCastano1@Northweil.edu. If you have any question about your unit or departments submitted Hand Hygiene data thus far, please feel free to contact me.

## Legend

0% - Hand Hygiene was not performed any of the times indicated No Data – No data was collected for this indication