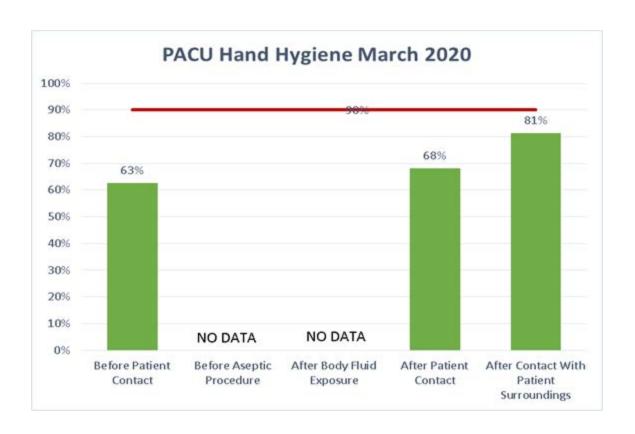

## Good Afternoon all,

Please find your unit's March hand hygiene data below.

Please note that not all the departments submitted the required amount of Hand Hygiene data for the month of March. i understand that it is a very unusual time due to COVID-19. We ask for a total of 4-5 sheets/month or a total of 20 observations/month. Please have staff members complete and fax the hand hygiene audits to Infection Prevention at x1282 or scan them to CCastano1@Northweil.edu. If you have any question about your unit or departments submitted Hand Hygiene data thus far, please feel free to contact me.

## Legend

0% - Hand Hygiene was not performed any of the times indicated No Data – No data was collected for this indication