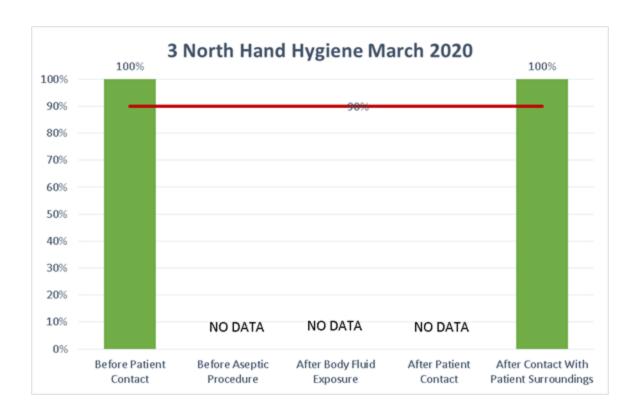

## Good Afternoon all,

Please find your unit's March hand hygiene data below.

Please note that not all the departments submitted the required amount of Hand Hygiene data for the month of March. i understand that it is a very unusual time due to COVID-19. We ask for a total of 4-5 sheets/month or a total of 20 observations/month. Please have staff members complete and fax the hand hygiene audits to Infection Prevention at x1282 or scan them to CCastano1@Northweil.edu. If you have any question about your unit or departments submitted Hand Hygiene data thus far, please feel free to contact me.

## Legend

0% - Hand Hygiene was not performed any of the times indicated No Data – No data was collected for this indication