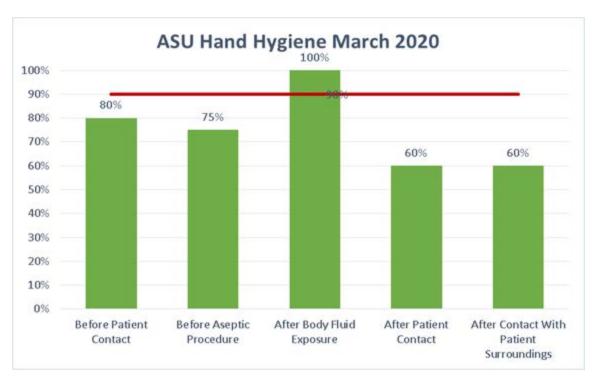

## Good Afternoon all,

Please find your unit's March hand hygiene data below.

Please note that not all the departments submitted the required amount of Hand Hygiene data for the month of March. i understand that it is a very unusual time due to COVID-19. We ask for a total of 4-5 sheets/month or a total of 20 observations/month. Please have staff members complete and fax the hand hygiene audits to Infection Prevention at x1282 or scan them to CCastano1@Northweil.edu. If you have any question about your unit or departments submitted Hand Hygiene data thus far, please feel free to contact me.

## Legend

0% - Hand Hygiene was not performed any of the times indicated No Data – No data was collected for this indication