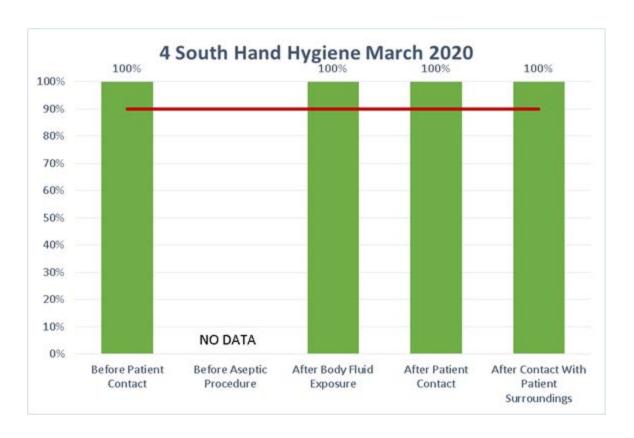

## Good Afternoon all,

Please find your unit's March hand hygiene data below.

Please note that not all the departments submitted the required amount of Hand Hygiene data for the month of March. i understand that it is a very unusual time due to COVID-19. We ask for a total of 4-5 sheets/month or a total of 20 observations/month. Please have staff members complete and fax the hand hygiene audits to Infection Prevention at x1282 or scan them to CCastano1@Northweil.edu. If you have any question about your unit or departments submitted Hand Hygiene data thus far, please feel free to contact me.

## Legend

0% - Hand Hygiene was not performed any of the times indicated No Data – No data was collected for this indication