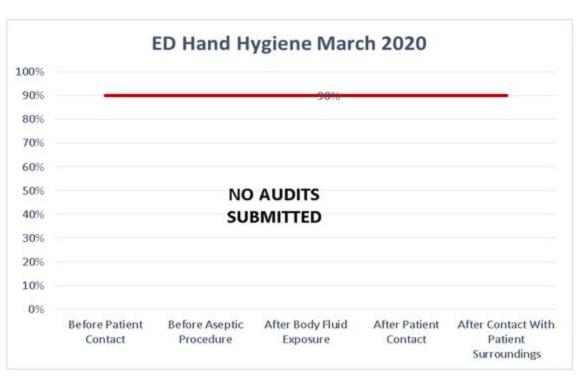

## Good Afternoon all,

Please find your unit's March hand hygiene data below.

Please note that not all the departments submitted the required amount of Hand Hygiene data for the month of March. i understand that it is a very unusual time due to COVID-19. We ask for a total of 4-5 sheets/month or a total of 20 observations/month. Please have staff members complete and fax the hand hygiene audits to Infection Prevention at x1282 or scan them to CCastano1@Northweil.edu. If you have any question about your unit or departments submitted Hand Hygiene data thus far, please feel free to contact me.

## Legend

0% - Hand Hygiene was not performed any of the times indicated No Data – No data was collected for this indication