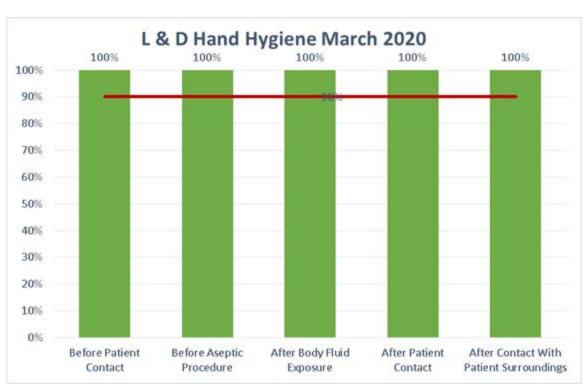

## Good Afternoon all,

Please find your unit's March hand hygiene data below.

Please note that not all the departments submitted the required amount of Hand Hygiene data for the month of March. i understand that it is a very unusual time due to COVID-19. We ask for a total of 4-5 sheets/month or a total of 20 observations/month. Please have staff members complete and fax the hand hygiene audits to Infection Prevention at x1282 or scan them to CCastano1@Northweil.edu. If you have any question about your unit or departments submitted Hand Hygiene data thus far, please feel free to contact me.

## Legend

0% - Hand Hygiene was not performed any of the times indicated No Data – No data was collected for this indication