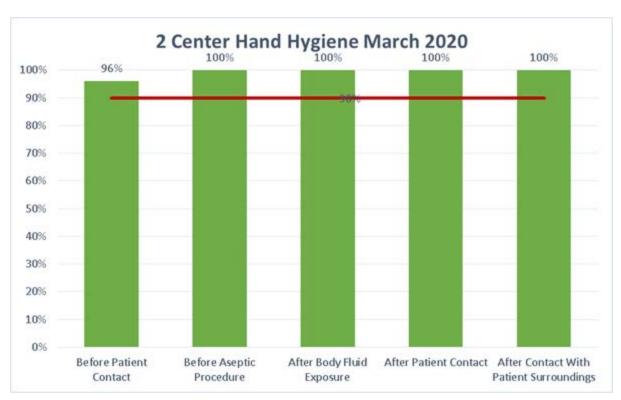

## Good Afternoon all,

Please find your unit's March hand hygiene data below.

Please note that not all the departments submitted the required amount of Hand Hygiene data for the month of March. i understand that it is a very unusual time due to COVID-19. We ask for a total of 4-5 sheets/month or a total of 20 observations/month. Please have staff members complete and fax the hand hygiene audits to Infection Prevention at x1282 or scan them to CCastano1@Northweil.edu. If you have any question about your unit or departments submitted Hand Hygiene data thus far, please feel free to contact me.

## Legend

0% - Hand Hygiene was not performed any of the times indicated No Data – No data was collected for this indication