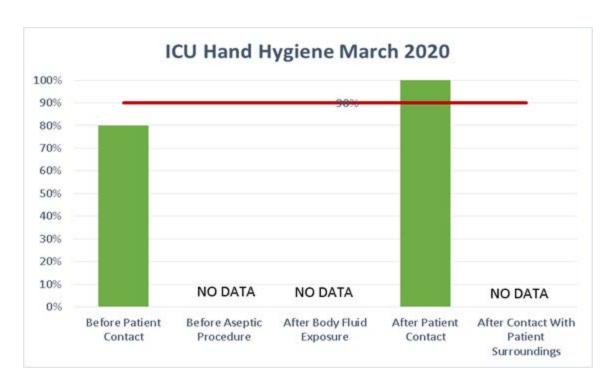

## Good Afternoon all,

Please find your unit's March hand hygiene data below.

Please note that not all the departments submitted the required amount of Hand Hygiene data for the month of March. i understand that it is a very unusual time due to COVID-19. We ask for a total of 4-5 sheets/month or a total of 20 observations/month. Please have staff members complete and fax the hand hygiene audits to Infection Prevention at x1282 or scan them to CCastano1@Northweil.edu. If you have any question about your unit or departments submitted Hand Hygiene data thus far, please feel free to contact me.

## Legend

0% - Hand Hygiene was not performed any of the times indicated No Data – No data was collected for this indication