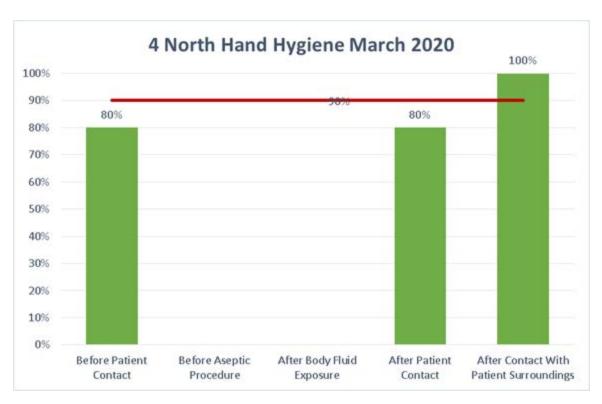

## Good Afternoon all,

Please find your unit's March hand hygiene data below.

Please note that not all the departments submitted the required amount of Hand Hygiene data for the month of March. i understand that it is a very unusual time due to COVID-19. We ask for a total of 4-5 sheets/month or a total of 20 observations/month. Please have staff members complete and fax the hand hygiene audits to Infection Prevention at x1282 or scan them to CCastano1@Northweil.edu. If you have any question about your unit or departments submitted Hand Hygiene data thus far, please feel free to contact me.

## Legend

0% - Hand Hygiene was not performed any of the times indicated No Data – No data was collected for this indication