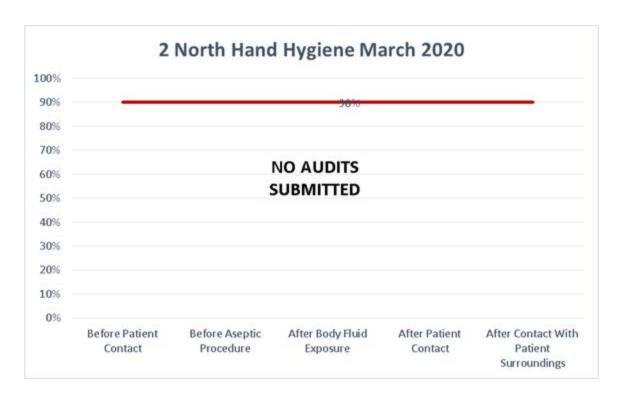

## Good Afternoon all,

Please find your unit's March hand hygiene data below.

Please note that not all the departments submitted the required amount of Hand Hygiene data for the month of March. i understand that it is a very unusual time due to COVID-19. We ask for a total of 4-5 sheets/month or a total of 20 observations/month. Please have staff members complete and fax the hand hygiene audits to Infection Prevention at x1282 or scan them to CCastano1@Northweil.edu. If you have any question about your unit or departments submitted Hand Hygiene data thus far, please feel free to contact me.

## Legend

0% - Hand Hygiene was not performed any of the times indicated No Data – No data was collected for this indication