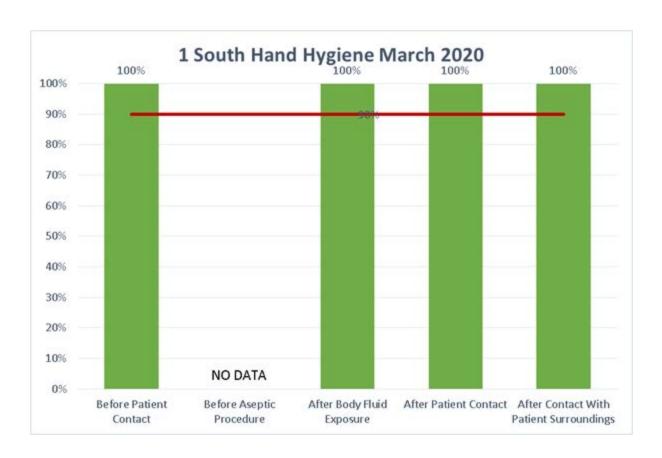

## Good Afternoon all,

Please find your unit's March hand hygiene data below.

Please note that not all the departments submitted the required amount of Hand Hygiene data for the month of March. i understand that it is a very unusual time due to COVID-19. We ask for a total of 4-5 sheets/month or a total of 20 observations/month. Please have staff members complete and fax the hand hygiene audits to Infection Prevention at x1282 or scan them to CCastano1@Northweil.edu. If you have any question about your unit or departments submitted Hand Hygiene data thus far, please feel free to contact me.

## Legend

0% - Hand Hygiene was not performed any of the times indicated No Data – No data was collected for this indication