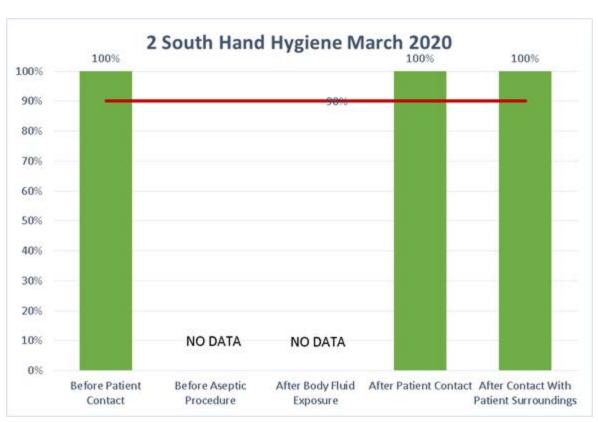

## Good Afternoon all,

Please find your unit's March hand hygiene data below.

Please note that not all the departments submitted the required amount of Hand Hygiene data for the month of March. i understand that it is a very unusual time due to COVID-19. We ask for a total of 4-5 sheets/month or a total of 20 observations/month. Please have staff members complete and fax the hand hygiene audits to Infection Prevention at x1282 or scan them to CCastano1@Northweil.edu. If you have any question about your unit or departments submitted Hand Hygiene data thus far, please feel free to contact me.

## Legend

0% - Hand Hygiene was not performed any of the times indicated No Data – No data was collected for this indication