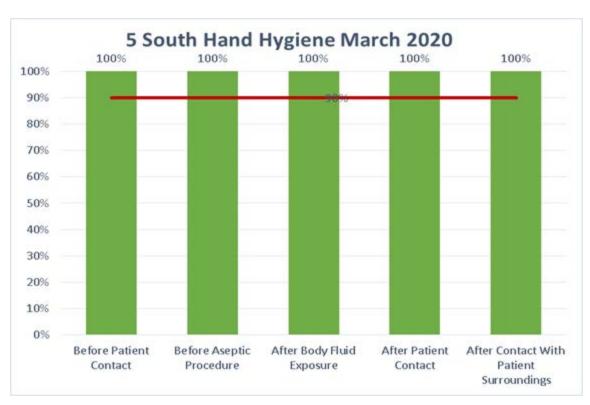

## Good Afternoon all,

Please find your unit's March hand hygiene data below.

Please note that not all the departments submitted the required amount of Hand Hygiene data for the month of March. i understand that it is a very unusual time due to COVID-19. We ask for a total of 4-5 sheets/month or a total of 20 observations/month. Please have staff members complete and fax the hand hygiene audits to Infection Prevention at x1282 or scan them to CCastano1@Northweil.edu. If you have any question about your unit or departments submitted Hand Hygiene data thus far, please feel free to contact me.