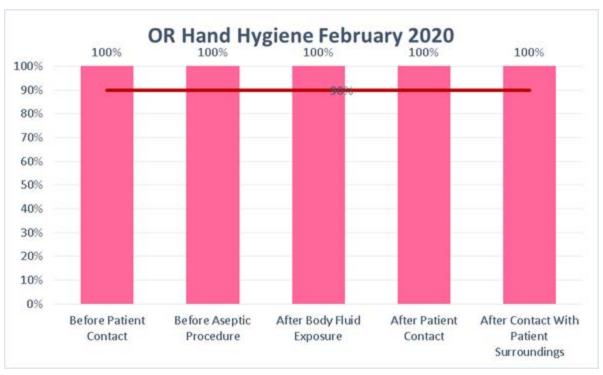

## **Legend**

0% - Hand Hygiene was not performed any of the times indicated No Data – No data was collected for this indication