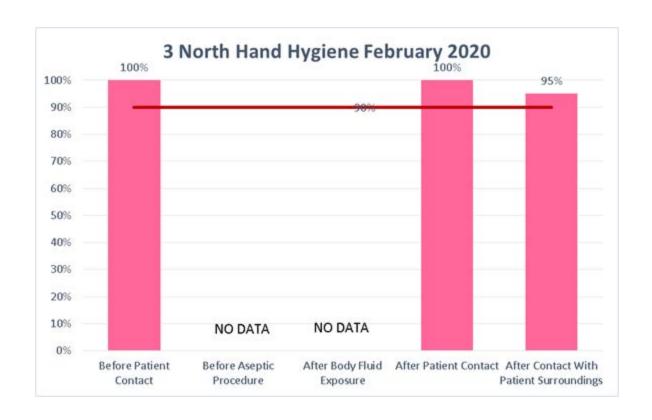

## **Legend**

0% - Hand Hygiene was not performed any of the times indicated No Data – No data was collected for this indication