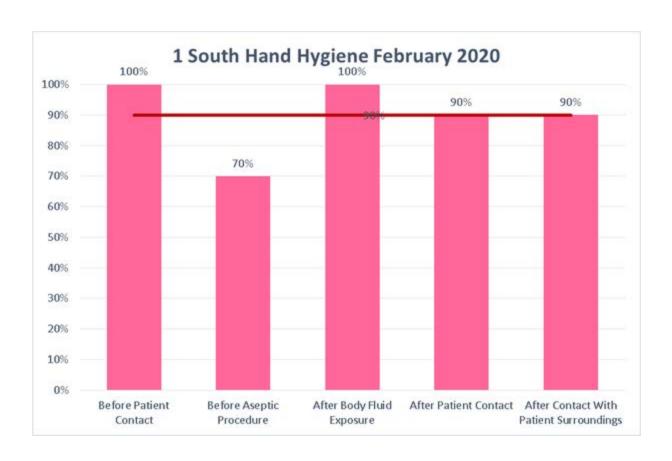

## Good Afternoon all,

Please find your unit's February hand hygiene data below. Please feel free to contact us with any questions/concerns.

The following departments did not submit Hand Hygiene data for the month of February;

## **Legend**

0% - Hand Hygiene was not performed any of the times indicated No Data – No data was collected for this indication