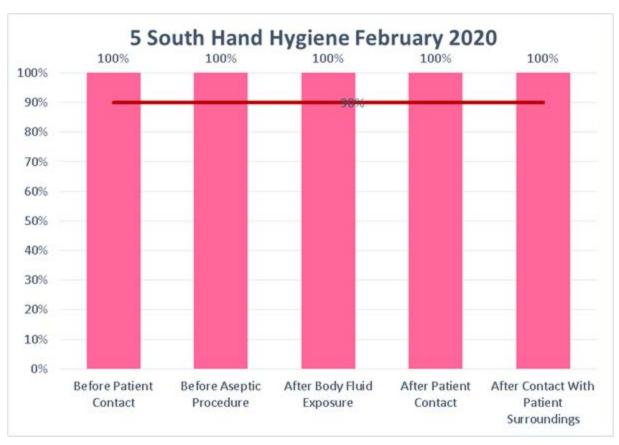

## **Legend**

0% - Hand Hygiene was not performed any of the times indicated No Data – No data was collected for this indication