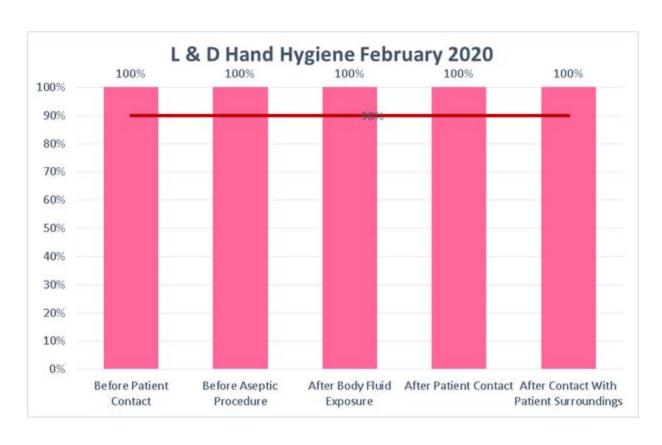

## **Legend**

0% - Hand Hygiene was not performed any of the times indicated No Data – No data was collected for this indication