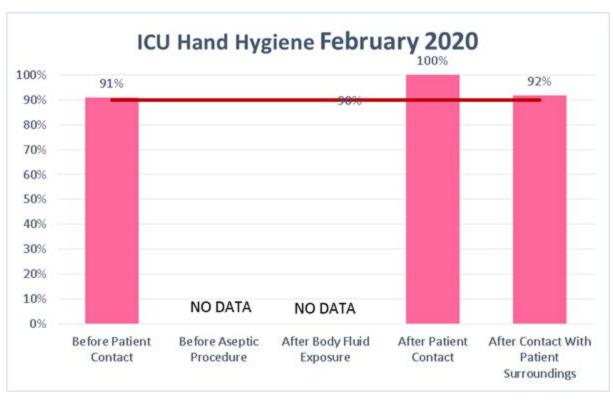

## **Legend**

0% - Hand Hygiene was not performed any of the times indicated No Data – No data was collected for this indication