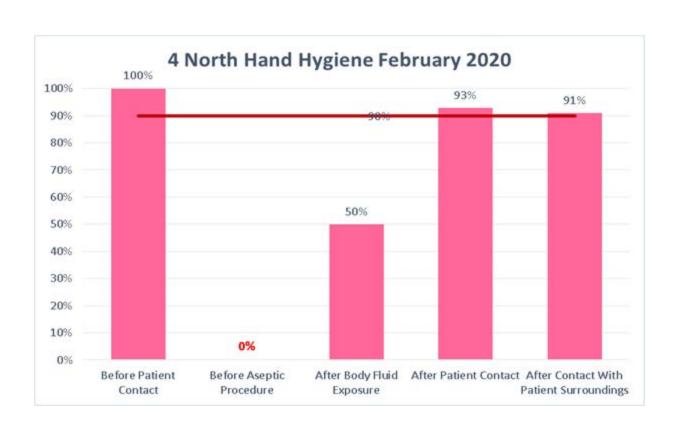

## **Legend**

0% - Hand Hygiene was not performed any of the times indicated No Data – No data was collected for this indication