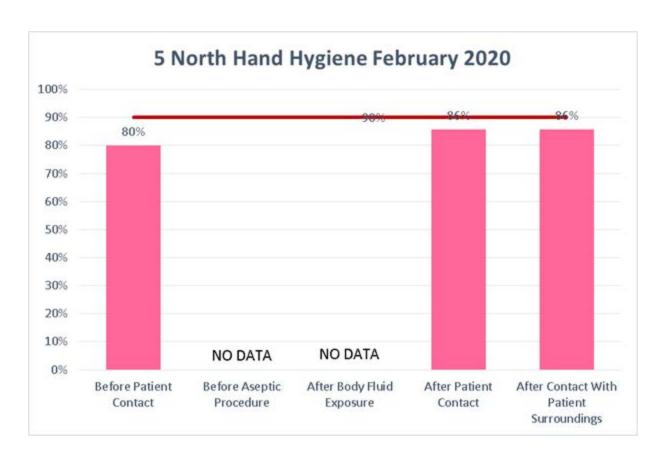

## **Legend**

0% - Hand Hygiene was not performed any of the times indicated No Data – No data was collected for this indication