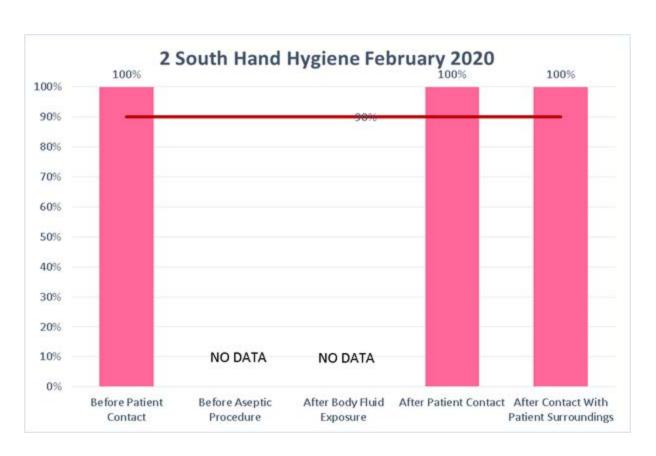

## Good Afternoon all,

Please find your unit's February hand hygiene data below. Please feel free to contact us with any questions/concerns.

The following departments did not submit Hand Hygiene data for the month of February;

## **Legend**

0% - Hand Hygiene was not performed any of the times indicated No Data – No data was collected for this indication