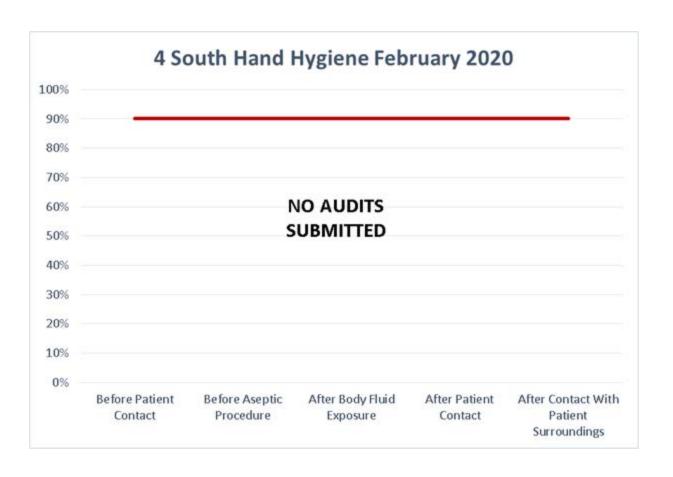

## Good Afternoon all,

Please find your unit's February hand hygiene data below. Please feel free to contact us with any questions/concerns.

The following departments did not submit Hand Hygiene data for the month of February;

## **Emergency Department**

- 2 North
- 4 South
- 5 North

**ENDO** 