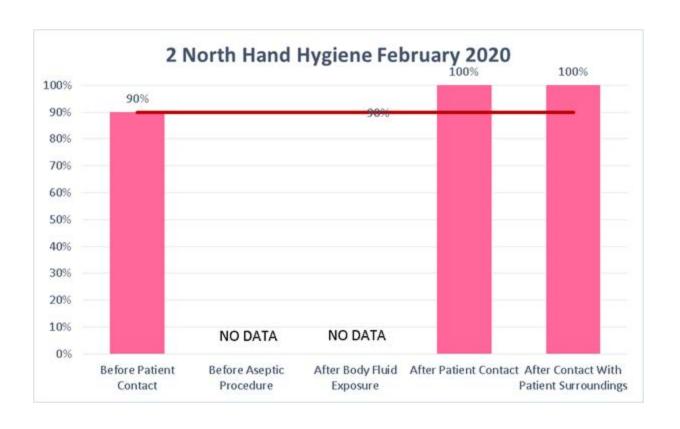

## Good Afternoon all,

Please find your unit's February hand hygiene data below. Please feel free to contact us with any questions/concerns.

The following departments did not submit Hand Hygiene data for the month of February;

## **Emergency Department**

- 2 North
- 4 South
- 5 North

**ENDO** 

## **Legend**

0% - Hand Hygiene was not performed any of the times indicated No Data – No data was collected for this indication