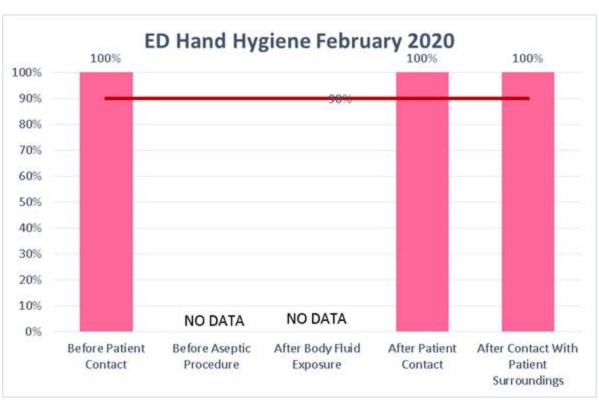

## **Legend**

0% - Hand Hygiene was not performed any of the times indicated No Data – No data was collected for this indication