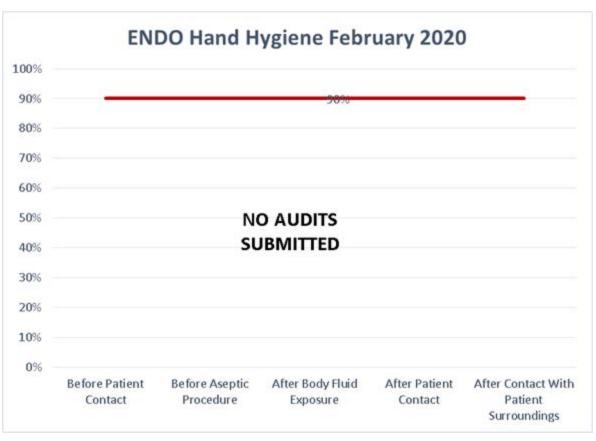

## **Emergency Department**

- 2 North
- 4 South
- 5 North

**ENDO** 

## **Legend**

0% - Hand Hygiene was not performed any of the times indicated No Data – No data was collected for this indication