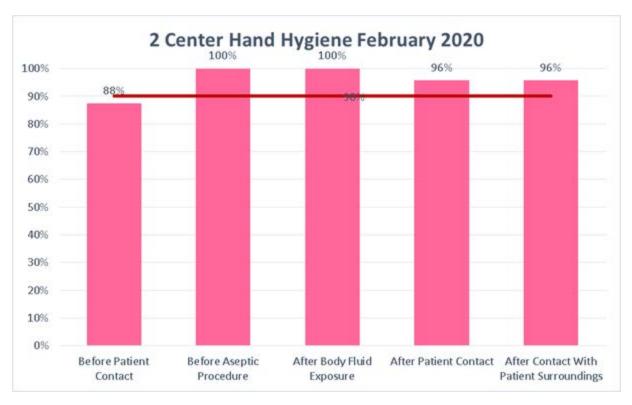

## Good Afternoon all,

Please find your unit's February hand hygiene data below. Please feel free to contact us with any questions/concerns.

The following departments did not submit Hand Hygiene data for the month of February;

## **Legend**

0% - Hand Hygiene was not performed any of the times indicated No Data – No data was collected for this indication