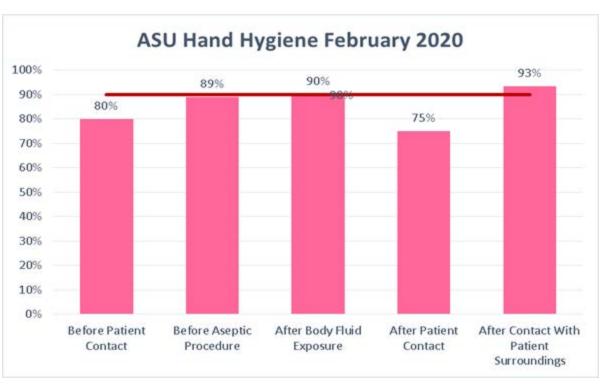

## **Legend**

0% - Hand Hygiene was not performed any of the times indicated No Data – No data was collected for this indication