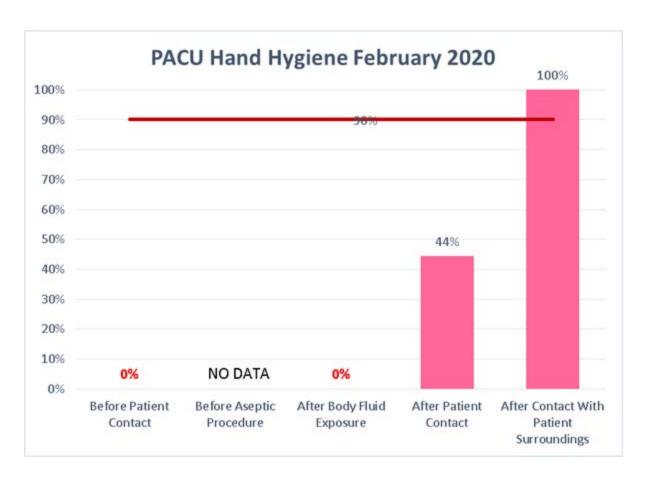

## **Legend**

0% - Hand Hygiene was not performed any of the times indicated No Data – No data was collected for this indication