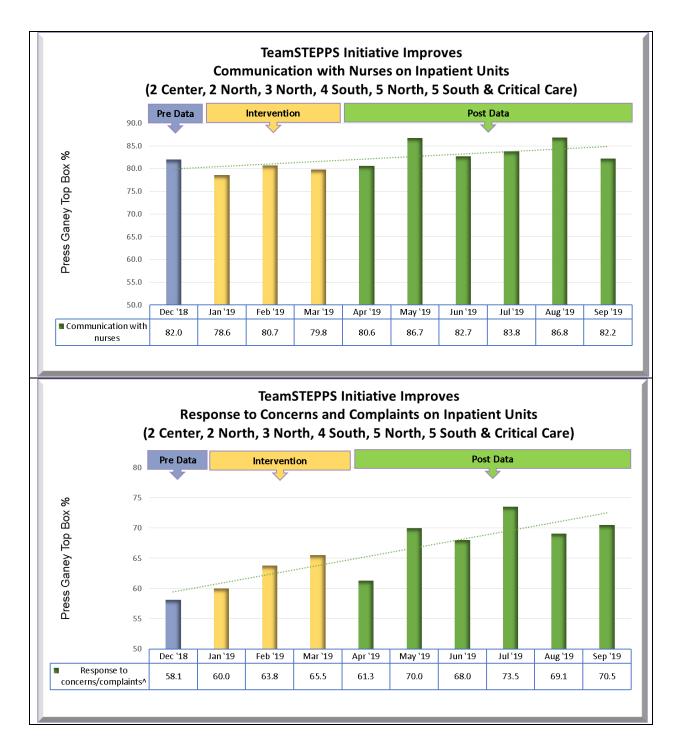

| POSITVE TREND |
|--------------------------------------------------------------|---------------|
| Nursing Communication                                        | 4/6 AREAS     |
| Response to concerns/complaints                              | 4/5 AREAS     |
| Degree to which the hospital staff worked together as a team | 4/6 AREAS     |

**NEXT STEPS:** Review and analyze all graphs with your unit.

- ✓ Note positive trends where the TeamSTEPPS program had a favorable impact on the patient experience.
- ✓ Identify opportunities for specific areas of improvement. Keep in mind it usually takes 6 months for new processes to be hard wired. Brainstorm on strategies for improvement.
- ✓ Update all graphs after Feb 15, 2020 to evaluate the rest of 2019.

## Inpatient Units:



Inpatient Units:



## Behavioral Units:



12/9/2019

## Behavioral Units:



**Emergency Department:** 



## **Emergency Department:**



# Ambulatory Units:



# Ambulatory Units:



# Oncology/Infusions at Phelps:



# Oncology/Infusions at Phelps:



## **Outpatient Services:**



## **Outpatient Services:**