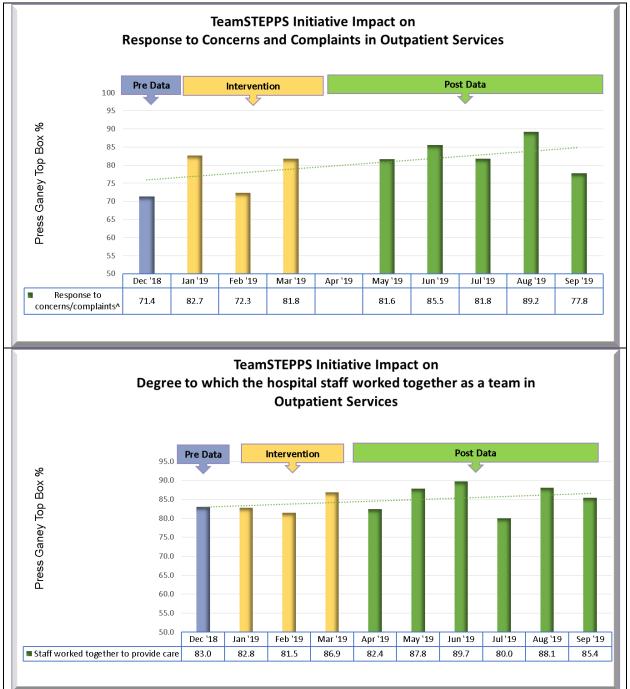

ked together as a team | 4/6 AREAS     |

**NEXT STEPS:** Review and analyze all graphs with your unit.

- ✓ Note positive trends where the TeamSTEPPS program had a favorable impact on the patient experience.
- ✓ Identify opportunities for specific areas of improvement. Keep in mind it usually takes 6 months for new processes to be hard wired. Brainstorm on strategies for improvement.
- ✓ Update all graphs after Feb 15, 2020 to evaluate the rest of 2019.

## Inpatient Units:



Inpatient Units:



## Behavioral Units:



12/9/2019

## Behavioral Units:



**Emergency Department:** 



## **Emergency Department:**



# Ambulatory Units:



# Ambulatory Units:



# Oncology/Infusions at Phelps:



# Oncology/Infusions at Phelps:



## **Outpatient Services:**



## **Outpatient Services:**