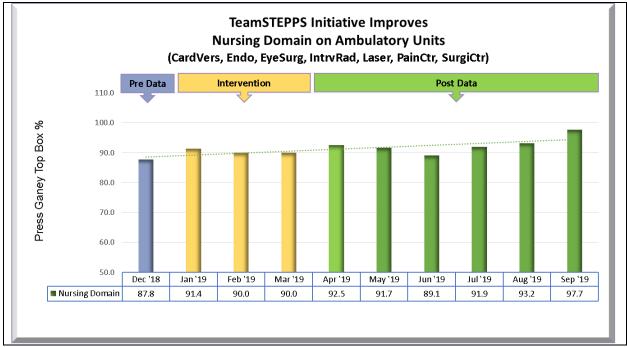

| 4/6 AREAS     |
| Response to concerns/complaints                              | 4/5 AREAS     |
| Degree to which the hospital staff worked together as a team | 4/6 AREAS     |

**NEXT STEPS:** Review and analyze all graphs with your unit.

- ✓ Note positive trends where the TeamSTEPPS program had a favorable impact on the patient experience.
- ✓ Identify opportunities for specific areas of improvement. Keep in mind it usually takes 6 months for new processes to be hard wired. Brainstorm on strategies for improvement.
- ✓ Update all graphs after Feb 15, 2020 to evaluate the rest of 2019.

## Inpatient Units:



Inpatient Units:



## Behavioral Units:



12/9/2019

## Behavioral Units:



**Emergency Department:** 



## **Emergency Department:**



# Ambulatory Units:



# Ambulatory Units:



# Oncology/Infusions at Phelps:



# Oncology/Infusions at Phelps:



## **Outpatient Services:**



## **Outpatient Services:**