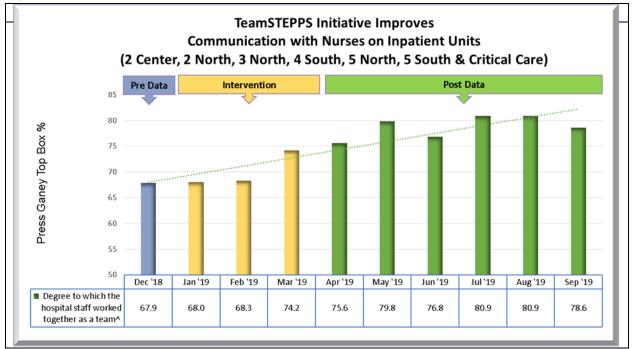

POSITVE TREND |
|--------------------------------------------------------------|---------------|
| Nursing Communication                                        | 4/6 AREAS     |
| Response to concerns/complaints                              | 4/5 AREAS     |
| Degree to which the hospital staff worked together as a team | 4/6 AREAS     |

**NEXT STEPS:** Review and analyze all graphs with your unit.

- ✓ Note positive trends where the TeamSTEPPS program had a favorable impact on the patient experience.
- ✓ Identify opportunities for specific areas of improvement. Keep in mind it usually takes 6 months for new processes to be hard wired. Brainstorm on strategies for improvement.
- ✓ Update all graphs after Feb 15, 2020 to evaluate the rest of 2019.

## Inpatient Units:



Inpatient Units:



## Behavioral Units:



12/9/2019

## Behavioral Units:



**Emergency Department:** 



## **Emergency Department:**



# Ambulatory Units:



# Ambulatory Units:



# Oncology/Infusions at Phelps:



# Oncology/Infusions at Phelps:



## **Outpatient Services:**



## **Outpatient Services:**