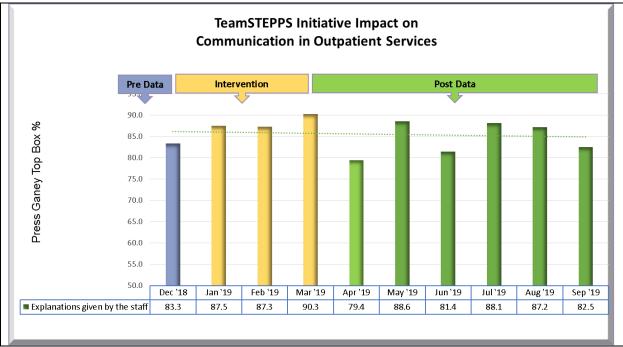

to which the hospital staff worked together as a team | 4/6 AREAS     |

**NEXT STEPS:** Review and analyze all graphs with your unit.

- ✓ Note positive trends where the TeamSTEPPS program had a favorable impact on the patient experience.
- ✓ Identify opportunities for specific areas of improvement. Keep in mind it usually takes 6 months for new processes to be hard wired. Brainstorm on strategies for improvement.
- ✓ Update all graphs after Feb 15, 2020 to evaluate the rest of 2019.

## Inpatient Units:



Inpatient Units:



## Behavioral Units:



12/9/2019

## Behavioral Units:



**Emergency Department:** 



## **Emergency Department:**



# Ambulatory Units:



# Ambulatory Units:



# Oncology/Infusions at Phelps:



# Oncology/Infusions at Phelps:



## **Outpatient Services:**



## **Outpatient Services:**