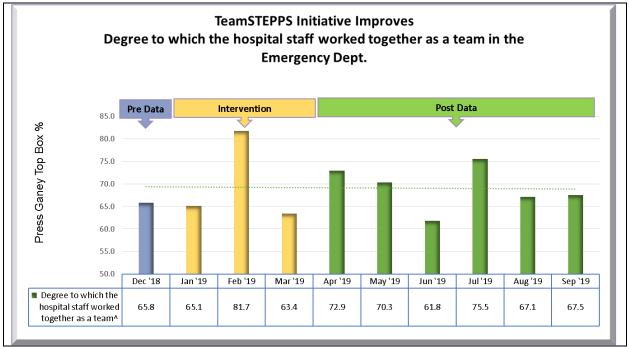

| 4/6 AREAS     |
| Response to concerns/complaints                              | 4/5 AREAS     |
| Degree to which the hospital staff worked together as a team | 4/6 AREAS     |

**NEXT STEPS:** Review and analyze all graphs with your unit.

- ✓ Note positive trends where the TeamSTEPPS program had a favorable impact on the patient experience.
- ✓ Identify opportunities for specific areas of improvement. Keep in mind it usually takes 6 months for new processes to be hard wired. Brainstorm on strategies for improvement.
- ✓ Update all graphs after Feb 15, 2020 to evaluate the rest of 2019.

## Inpatient Units:



Inpatient Units:



## Behavioral Units:



12/9/2019

## Behavioral Units:



**Emergency Department:** 



## **Emergency Department:**



# Ambulatory Units:



# Ambulatory Units:



# Oncology/Infusions at Phelps:



# Oncology/Infusions at Phelps:



## **Outpatient Services:**



## **Outpatient Services:**