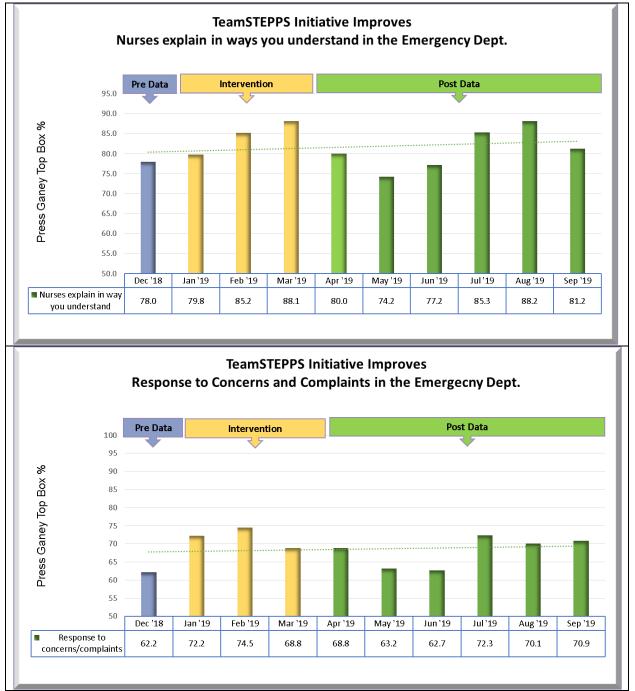

------|
| Nursing Communication                                        | 4/6 AREAS     |
| Response to concerns/complaints                              | 4/5 AREAS     |
| Degree to which the hospital staff worked together as a team | 4/6 AREAS     |

**NEXT STEPS:** Review and analyze all graphs with your unit.

- ✓ Note positive trends where the TeamSTEPPS program had a favorable impact on the patient experience.
- ✓ Identify opportunities for specific areas of improvement. Keep in mind it usually takes 6 months for new processes to be hard wired. Brainstorm on strategies for improvement.
- ✓ Update all graphs after Feb 15, 2020 to evaluate the rest of 2019.

## Inpatient Units:



Inpatient Units:



## Behavioral Units:



12/9/2019

## Behavioral Units:



**Emergency Department:** 



## **Emergency Department:**



# Ambulatory Units:



# Ambulatory Units:



# Oncology/Infusions at Phelps:



# Oncology/Infusions at Phelps:



## **Outpatient Services:**



## **Outpatient Services:**