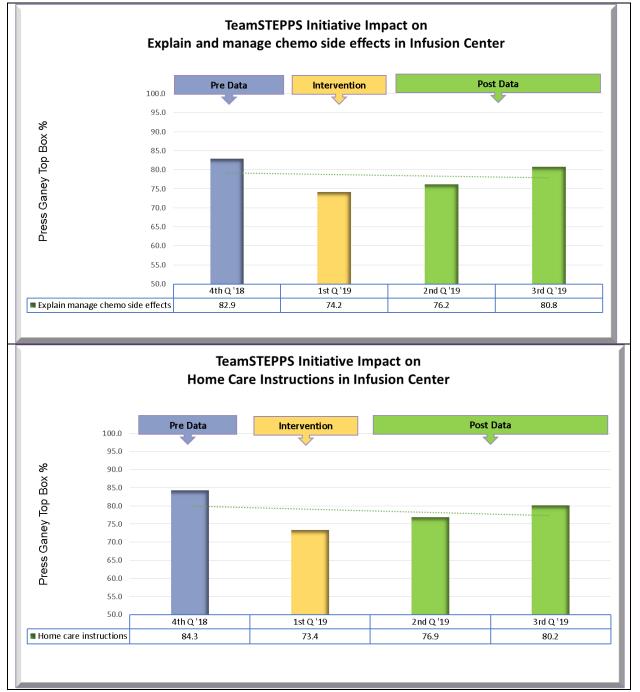

omplaints                              | 4/5 AREAS     |
| Degree to which the hospital staff worked together as a team | 4/6 AREAS     |

**NEXT STEPS:** Review and analyze all graphs with your unit.

- ✓ Note positive trends where the TeamSTEPPS program had a favorable impact on the patient experience.
- ✓ Identify opportunities for specific areas of improvement. Keep in mind it usually takes 6 months for new processes to be hard wired. Brainstorm on strategies for improvement.
- ✓ Update all graphs after Feb 15, 2020 to evaluate the rest of 2019.

## Inpatient Units:



Inpatient Units:



## Behavioral Units:



12/9/2019

## Behavioral Units:



**Emergency Department:** 



## **Emergency Department:**



# Ambulatory Units:



# Ambulatory Units:



# Oncology/Infusions at Phelps:



# Oncology/Infusions at Phelps:



## **Outpatient Services:**



## **Outpatient Services:**