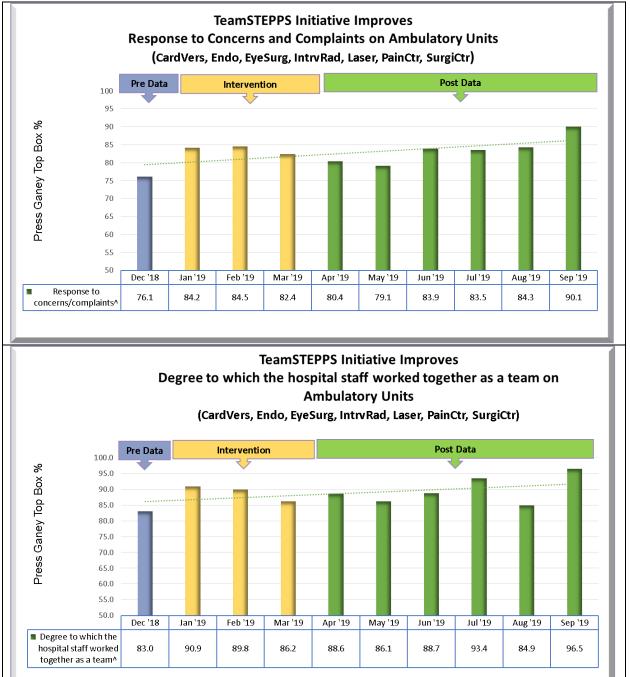

REAS     |
| Response to concerns/complaints                              | 4/5 AREAS     |
| Degree to which the hospital staff worked together as a team | 4/6 AREAS     |

**NEXT STEPS:** Review and analyze all graphs with your unit.

- ✓ Note positive trends where the TeamSTEPPS program had a favorable impact on the patient experience.
- ✓ Identify opportunities for specific areas of improvement. Keep in mind it usually takes 6 months for new processes to be hard wired. Brainstorm on strategies for improvement.
- ✓ Update all graphs after Feb 15, 2020 to evaluate the rest of 2019.

## Inpatient Units:



Inpatient Units:



## Behavioral Units:



12/9/2019

## Behavioral Units:



**Emergency Department:** 



## **Emergency Department:**



# Ambulatory Units:



# Ambulatory Units:



# Oncology/Infusions at Phelps:



# Oncology/Infusions at Phelps:



## **Outpatient Services:**



## **Outpatient Services:**