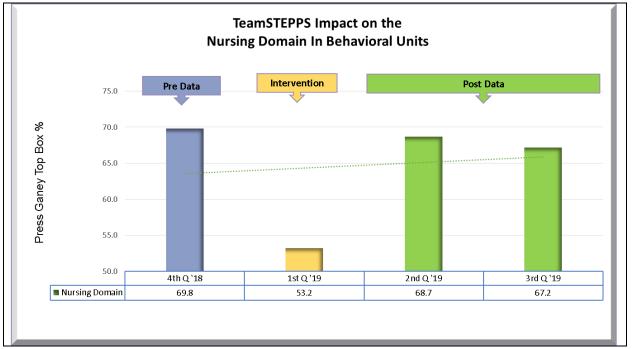

-------------------------------------------------------|---------------|
| Nursing Communication                                        | 4/6 AREAS     |
| Response to concerns/complaints                              | 4/5 AREAS     |
| Degree to which the hospital staff worked together as a team | 4/6 AREAS     |

**NEXT STEPS:** Review and analyze all graphs with your unit.

- ✓ Note positive trends where the TeamSTEPPS program had a favorable impact on the patient experience.
- ✓ Identify opportunities for specific areas of improvement. Keep in mind it usually takes 6 months for new processes to be hard wired. Brainstorm on strategies for improvement.
- ✓ Update all graphs after Feb 15, 2020 to evaluate the rest of 2019.

## Inpatient Units:



Inpatient Units:



## Behavioral Units:



12/9/2019

## Behavioral Units:



**Emergency Department:** 



## **Emergency Department:**



# Ambulatory Units:



# Ambulatory Units:



# Oncology/Infusions at Phelps:



# Oncology/Infusions at Phelps:



## **Outpatient Services:**



## **Outpatient Services:**