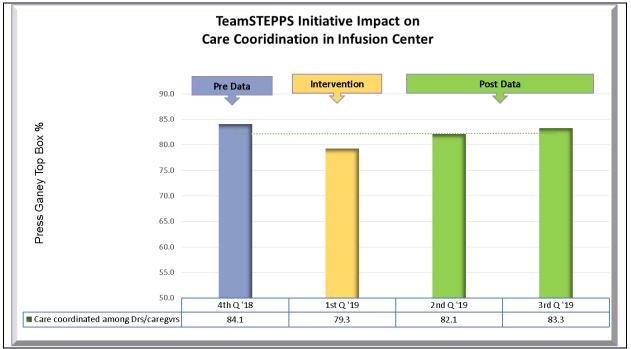

| 4/5 AREAS     |
| Degree to which the hospital staff worked together as a team | 4/6 AREAS     |

**NEXT STEPS:** Review and analyze all graphs with your unit.

- ✓ Note positive trends where the TeamSTEPPS program had a favorable impact on the patient experience.
- ✓ Identify opportunities for specific areas of improvement. Keep in mind it usually takes 6 months for new processes to be hard wired. Brainstorm on strategies for improvement.
- ✓ Update all graphs after Feb 15, 2020 to evaluate the rest of 2019.

## Inpatient Units:



Inpatient Units:



## Behavioral Units:



12/9/2019

## Behavioral Units:



**Emergency Department:** 



## **Emergency Department:**



# Ambulatory Units:



# Ambulatory Units:



# Oncology/Infusions at Phelps:



# Oncology/Infusions at Phelps:



## **Outpatient Services:**



## **Outpatient Services:**