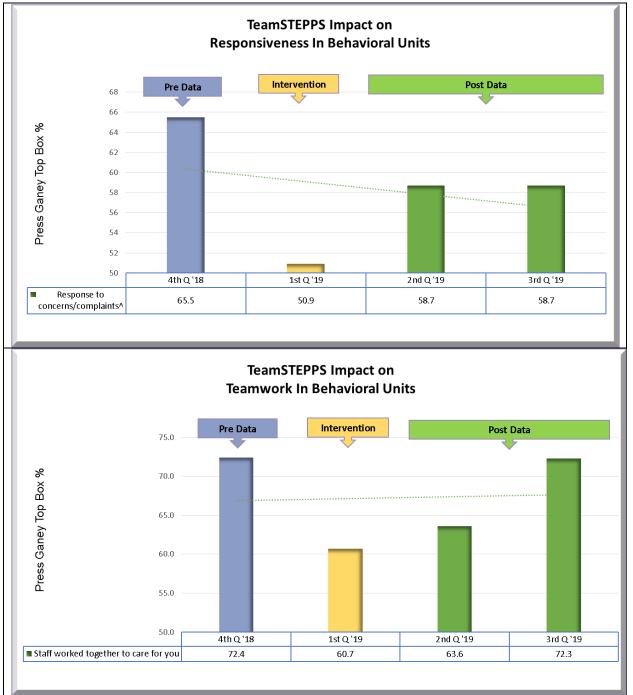

## Behavioral Units:

12/9/2019

## Behavioral Units:

**Emergency Department:** 