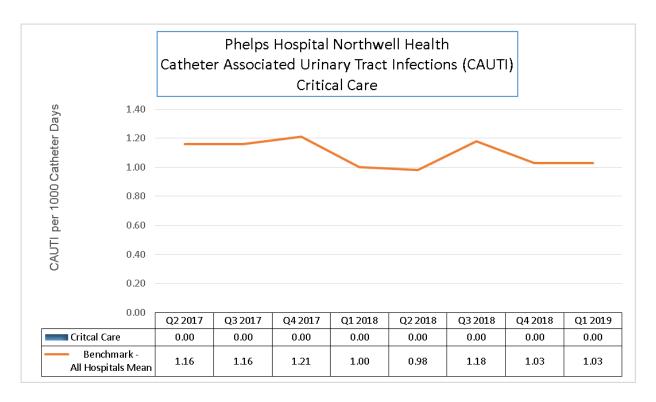

#### 4. CATHETER ASSOCIATED URINARY TRACT INFECTIONS

Majority of the units outperform the benchmark (all hospitals mean) the majority of the time. 5/5

1st Q '19 Opportunity: 3 South, 5 South

March '19 - New Bard SURESTEP® Foley Trays introduced along with mandatory education on insertion and maintenance.

### **CAUTI**