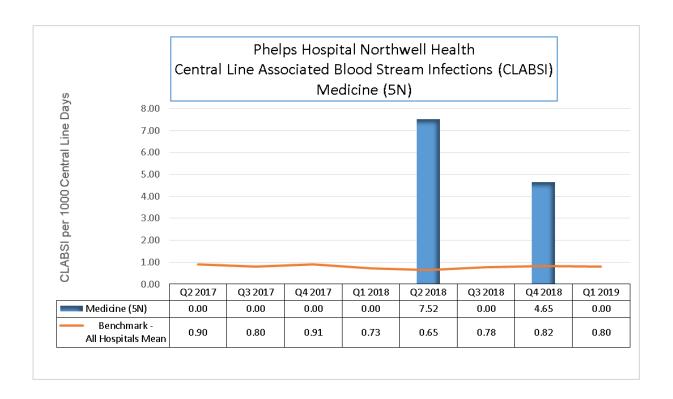

#### 3. CENTRAL LINE BLOOD STREAM INFECTIONS

Majority of the units outperform the benchmark (all hospitals mean) the majority of the time. 5/5

ICU had 1 CLABSI infection 4th Q '17

Intervention:

Addition of chlorhexidine to the bundle

5North had 1 CLABSI in 2nd Q '18 and 1 CLABS1 in 4th Q '18

Purchase of the 3M Curos Disinfecting Port Protectors in 1st Q '19

### CLABS1