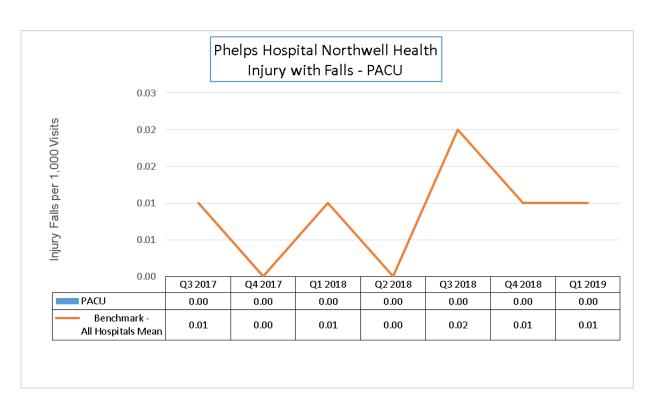

### **Outpatient:**

Majority of the units outperform the benchmark (all hospitals mean) the majority of the time. 10/10

# **Outpatient Falls with Injury**