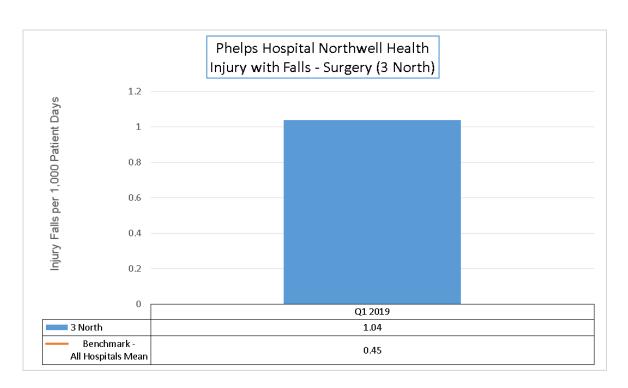

### Inpatient:

Majority of the units outperform the benchmark (all hospitals mean) the majority of the time. 5/7 - Opportunity: 5South, 5 North

5 South interventions 4Q '18-1Q '19:

• Patient Education on purposeful rounding: Video, brochure, rounding champions