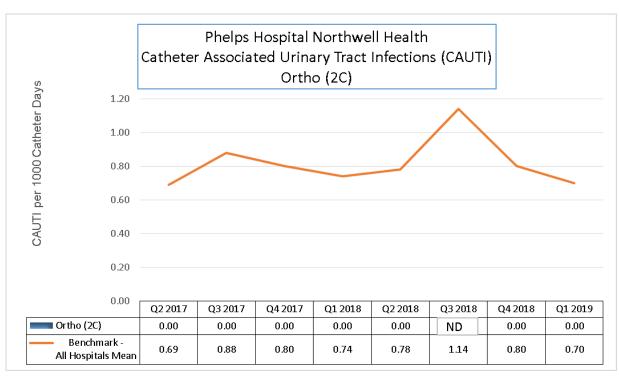

#### 4. CATHETER ASSOCIATED URINARY TRACT INFECTIONS

Majority of the units outperform the benchmark (all hospitals mean) the majority of the time. 5/5

1st Q '19 Opportunity: 3 South, 5 South

March '19 - New Bard SURESTEP® Foley Trays introduced along with mandatory education on insertion and maintenance.

### **CAUTI**