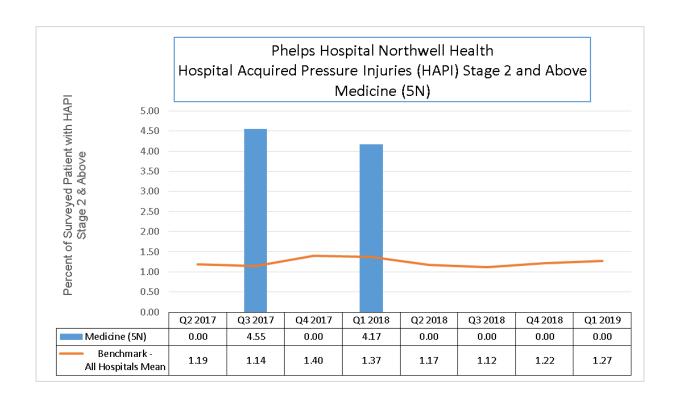

### 2. HOSPITAL ACQUIRED PRESSURE INJURIES STAGE 2 AND ABOVE

Majority of the units outperform the benchmark (all hospitals mean) the majority of the time. 5/5

# **HAPI Stage 2 and above**