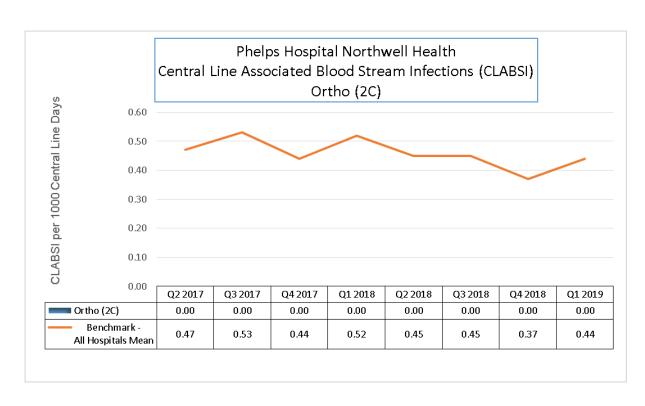

#### 3. CENTRAL LINE BLOOD STREAM INFECTIONS

Majority of the units outperform the benchmark (all hospitals mean) the majority of the time. 5/5

ICU had 1 CLABSI infection 4th Q '17

Intervention:

Addition of chlorhexidine to the bundle

5North had 1 CLABSI in 2nd Q '18 and 1 CLABS1 in 4th Q '18

Purchase of the 3M Curos Disinfecting Port Protectors in 1st Q '19

### CLABS1