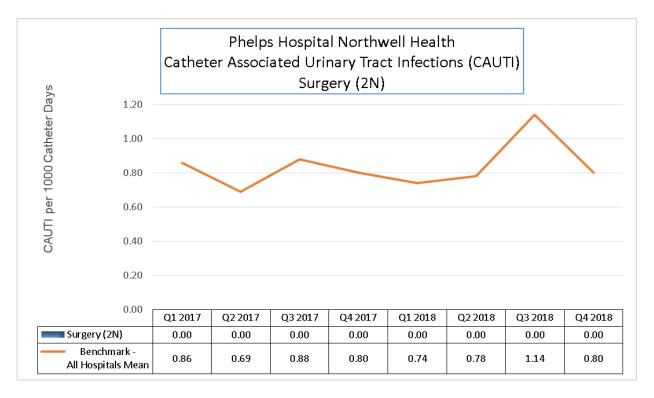

#### 4. CATHETER ASSOCIATED URINARY TRACT INFECTIONS

Majority of the units outperform the benchmark (all hospitals mean) the majority of the time. 5/5

1st Q '19 Opportunity: 3 South, 5 South

March '19 - New Bard SURESTEP® Foley Trays introduced along with mandatory education on insertion and maintenance.

### **CAUTI**