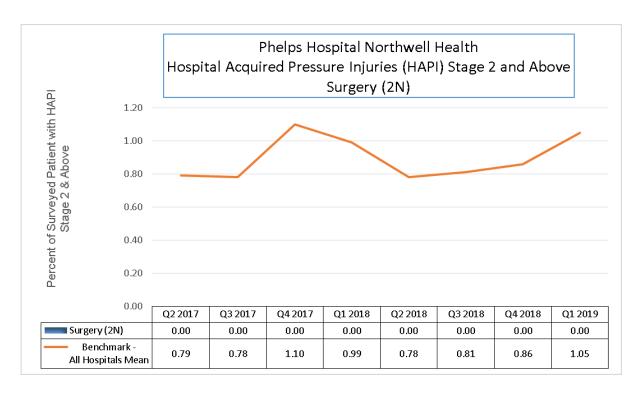

### 2. HOSPITAL ACQUIRED PRESSURE INJURIES STAGE 2 AND ABOVE

Majority of the units outperform the benchmark (all hospitals mean) the majority of the time. 5/5

# **HAPI Stage 2 and above**