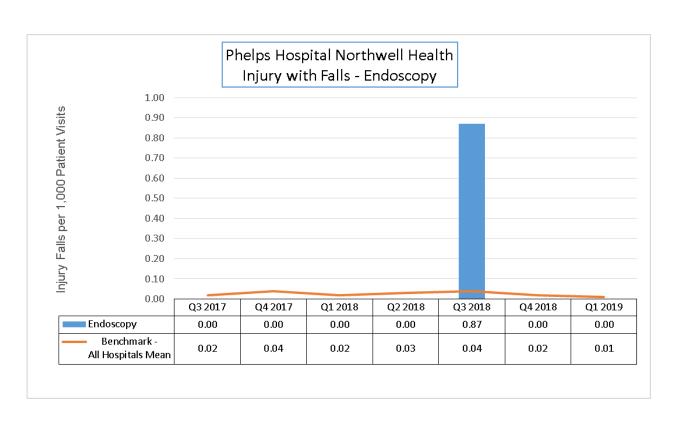

### **Outpatient:**

Majority of the units outperform the benchmark (all hospitals mean) the majority of the time. 10/10

# **Outpatient Falls with Injury**