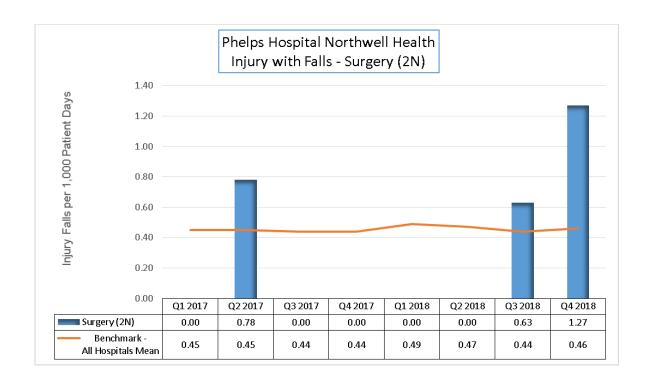

### Inpatient:

Majority of the units outperform the benchmark (all hospitals mean) the majority of the time. 5/7 - Opportunity: 5South, 5 North

5 South interventions 4Q '18-1Q '19:

• Patient Education on purposeful rounding: Video, brochure, rounding champions

5 North interventions 1Q '19-2Q '19:

• Fall prevention strategies reinforced: 15 min rounding, purposeful hourly rounding, discussed during daily brief.