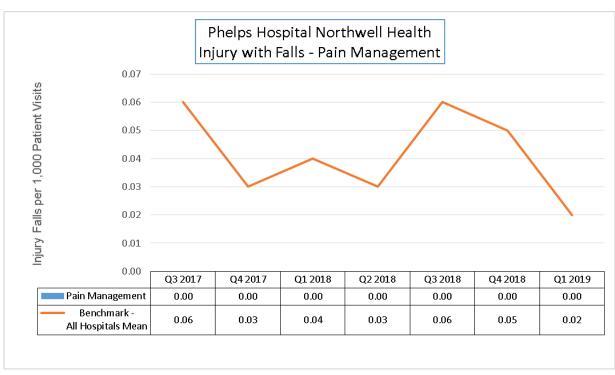

### **Outpatient:**

Majority of the units outperform the benchmark (all hospitals mean) the majority of the time. 10/10

# **Outpatient Falls with Injury**