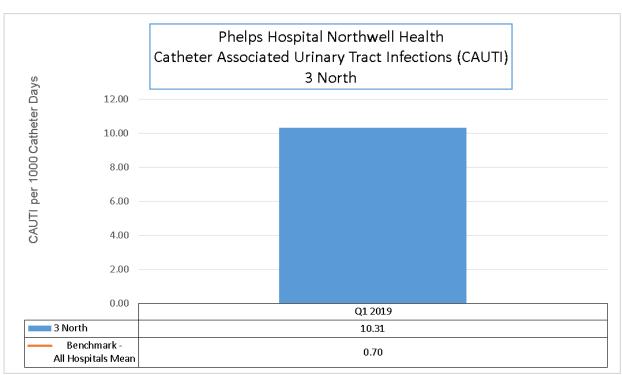

#### 4. CATHETER ASSOCIATED URINARY TRACT INFECTIONS

Majority of the units outperform the benchmark (all hospitals mean) the majority of the time. 5/5

1st Q '19 Opportunity: 3 South, 5 South

March '19 - New Bard SURESTEP® Foley Trays introduced along with mandatory education on insertion and maintenance.

### **CAUTI**