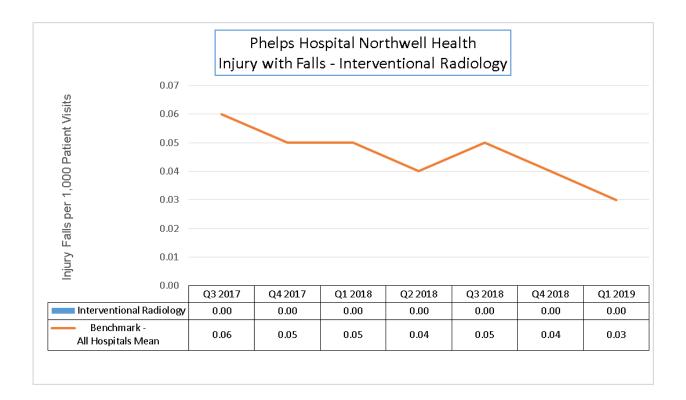

### **Outpatient:**

Majority of the units outperform the benchmark (all hospitals mean) the majority of the time. 10/10

# **Outpatient Falls with Injury**