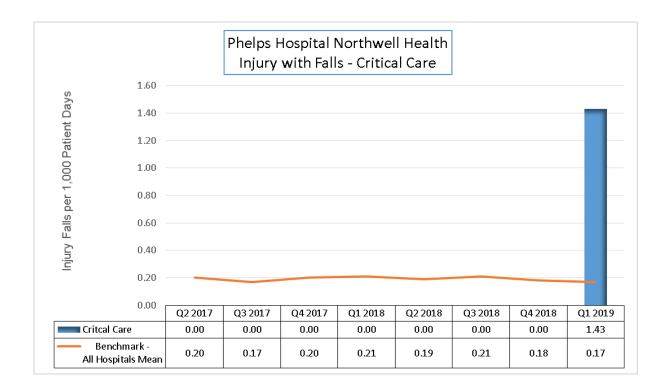

### 1. FALLS WITH INJURIES

### Inpatient:

Majority of the units outperform the benchmark (all hospitals mean) the majority of the time. 5/7 - Opportunity: 5South, 5 North

5 South interventions 4Q '18-1Q '19:

• Patient Education on purposeful rounding: Video, brochure, rounding champions

5 North interventions 1Q '19-2Q '19:

• Fall prevention strategies reinforced: 15 min rounding, purposeful hourly rounding, discussed during daily brief.

# **Inpatient Falls with Injuries**