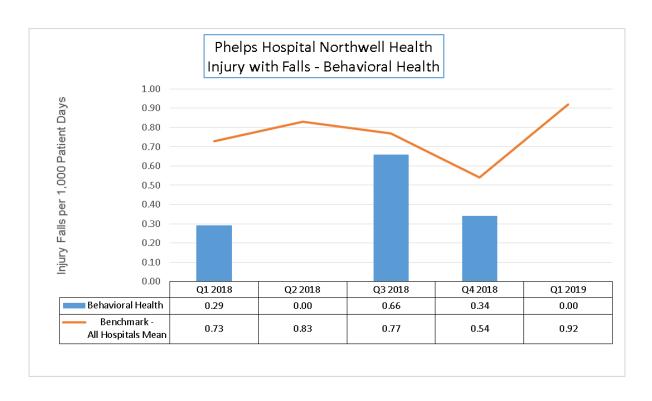

### Inpatient:

Majority of the units outperform the benchmark (all hospitals mean) the majority of the time. 5/7 - Opportunity: 5South, 5 North

5 South interventions 4Q '18-1Q '19:

• Patient Education on purposeful rounding: Video, brochure, rounding champions