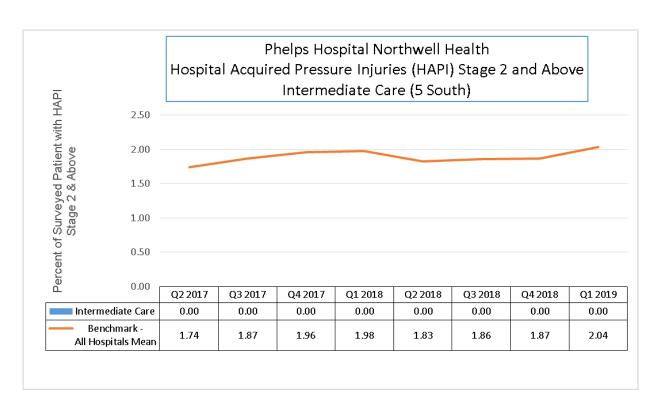

### 2. HOSPITAL ACQUIRED PRESSURE INJURIES STAGE 2 AND ABOVE

Majority of the units outperform the benchmark (all hospitals mean) the majority of the time. 5/5

# **HAPI Stage 2 and above**