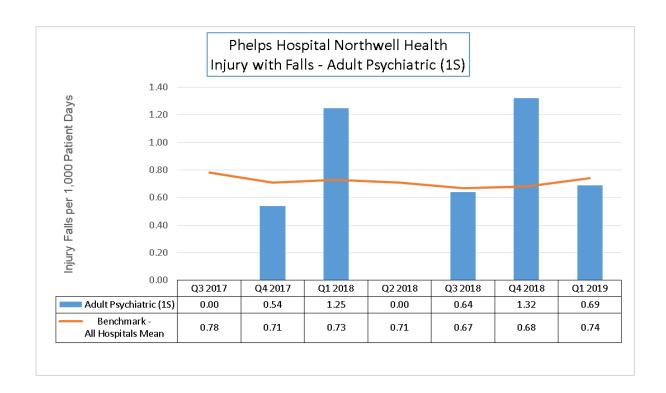

### Inpatient:

Majority of the units outperform the benchmark (all hospitals mean) the majority of the time. 5/7 - Opportunity: 5South, 5 North

5 South interventions 4Q '18-1Q '19:

• Patient Education on purposeful rounding: Video, brochure, rounding champions