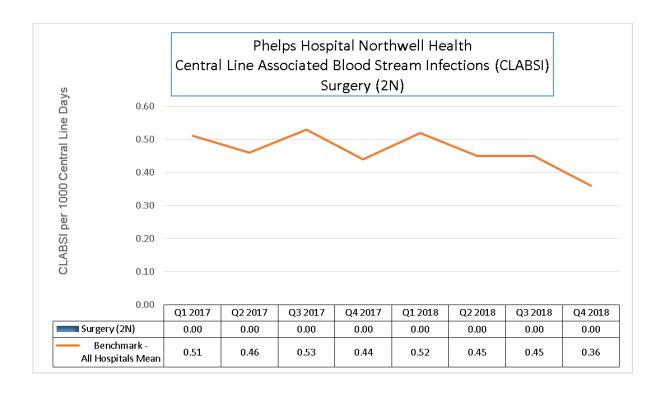

#### 3. CENTRAL LINE BLOOD STREAM INFECTIONS

Majority of the units outperform the benchmark (all hospitals mean) the majority of the time. 5/5

ICU had 1 CLABSI infection 4th Q '17

Intervention:

Addition of chlorhexidine to the bundle

### CLABS1