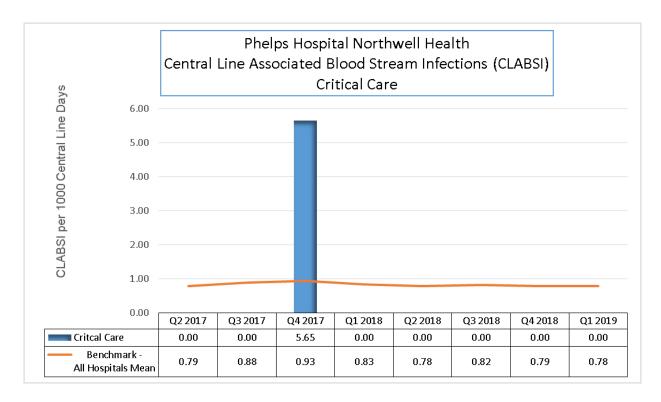

#### 3. CENTRAL LINE BLOOD STREAM INFECTIONS

Majority of the units outperform the benchmark (all hospitals mean) the majority of the time. 5/5

ICU had 1 CLABSI infection 4th Q '17

Intervention:

Addition of chlorhexidine to the bundle

### CLABS1