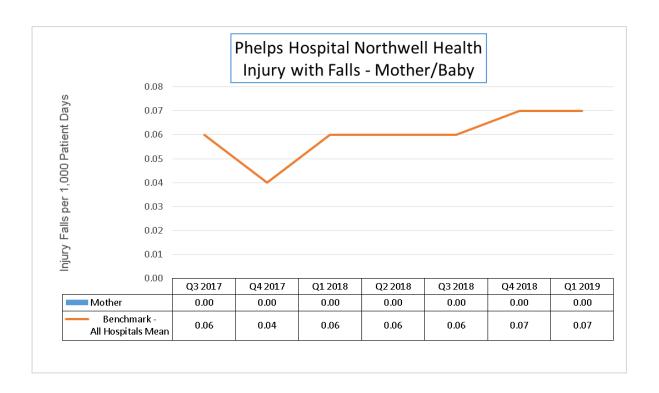

### **Outpatient:**

Majority of the units outperform the benchmark (all hospitals mean) the majority of the time. 10/10

# **Outpatient Falls with Injury**