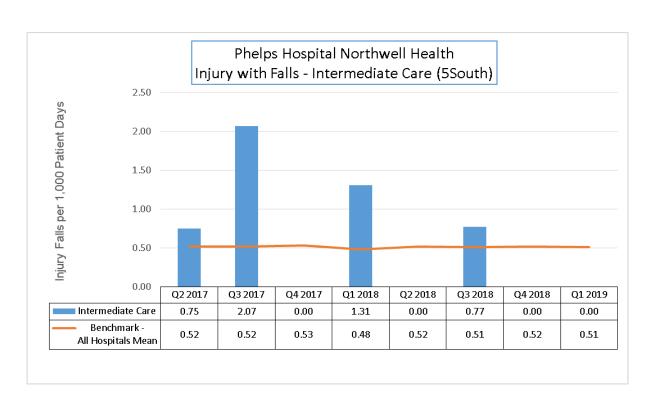

### 1. FALLS WITH INJURIES

### Inpatient:

Majority of the units outperform the benchmark (all hospitals mean) the majority of the time. 5/7 - Opportunity: 5South, 5 North

5 South interventions 4Q '18-1Q '19:

• Patient Education on purposeful rounding: Video, brochure, rounding champions

5 North interventions 1Q '19-2Q '19:

• Fall prevention strategies reinforced: 15 min rounding, purposeful hourly rounding, discussed during daily brief.

# **Inpatient Falls with Injuries**