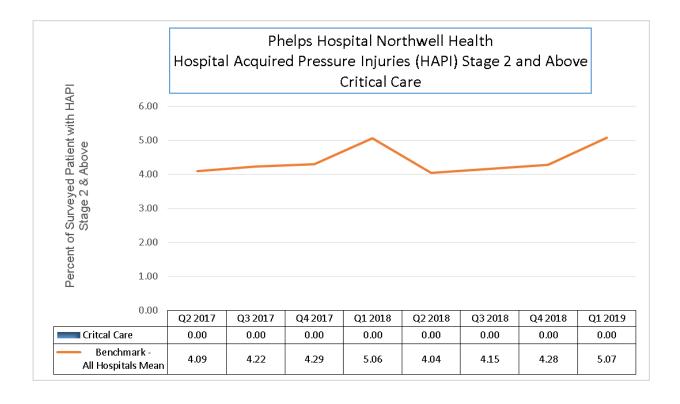

### 2. HOSPITAL ACQUIRED PRESSURE INJURIES STAGE 2 AND ABOVE

Majority of the units outperform the benchmark (all hospitals mean) the majority of the time. 5/5

# **HAPI Stage 2 and above**