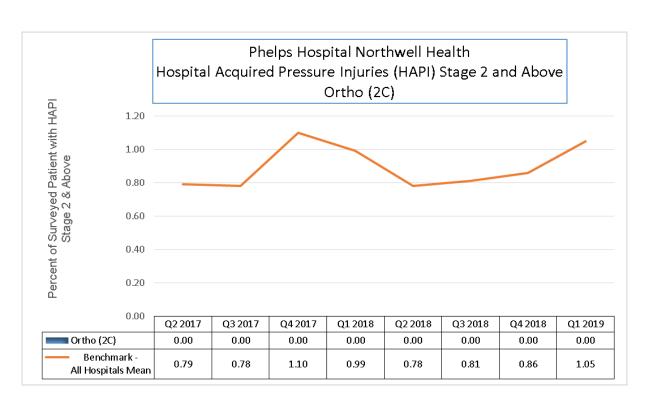

### 2. HOSPITAL ACQUIRED PRESSURE INJURIES STAGE 2 AND ABOVE

Majority of the units outperform the benchmark (all hospitals mean) the majority of the time. 5/5

# **HAPI Stage 2 and above**