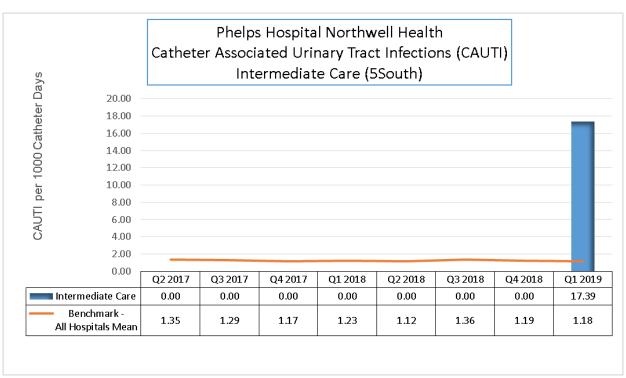

#### 4. CATHETER ASSOCIATED URINARY TRACT INFECTIONS

Majority of the units outperform the benchmark (all hospitals mean) the majority of the time. 5/5

1st Q '19 Opportunity: 3 South, 5 South

March '19 - New Bard SURESTEP® Foley Trays introduced along with mandatory education on insertion and maintenance.

### **CAUTI**