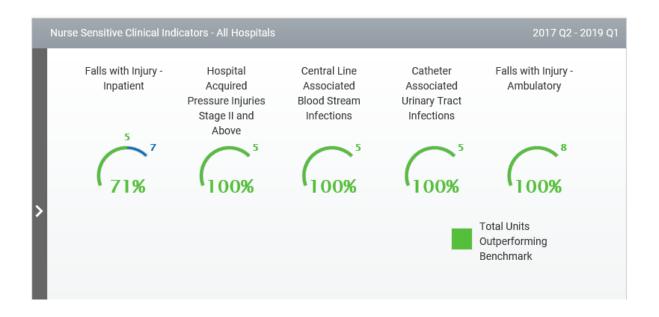

### 1. FALLS WITH INJURIES

### Inpatient:

Majority of the units outperform the benchmark (all hospitals mean) the majority of the time. 5/7 - Opportunity: 5South, 5 North

5 South interventions 4Q '18-1Q '19:

• Patient Education on purposeful rounding: Video, brochure, rounding champions

### **Outpatient:**

Majority of the units outperform the benchmark (all hospitals mean) the majority of the time. 10/10

### 2. HOSPITAL ACQUIRED PRESSURE INJURIES STAGE 2 AND ABOVE

Majority of the units outperform the benchmark (all hospitals mean) the majority of the time. 5/5

#### 3. CENTRAL LINE BLOOD STREAM INFECTIONS

Majority of the units outperform the benchmark (all hospitals mean) the majority of the time. 5/5

ICU had 1 CLABSI infection 4th Q '17

Intervention:

Addition of chlorhexidine to the bundle

#### 4. CATHETER ASSOCIATED URINARY TRACT INFECTIONS

Majority of the units outperform the benchmark (all hospitals mean) the majority of the time. 5/5

1st Q '19 Opportunity: 3 South, 5 South

March '19 - New Bard SURESTEP® Foley Trays introduced along with mandatory education on insertion and maintenance.