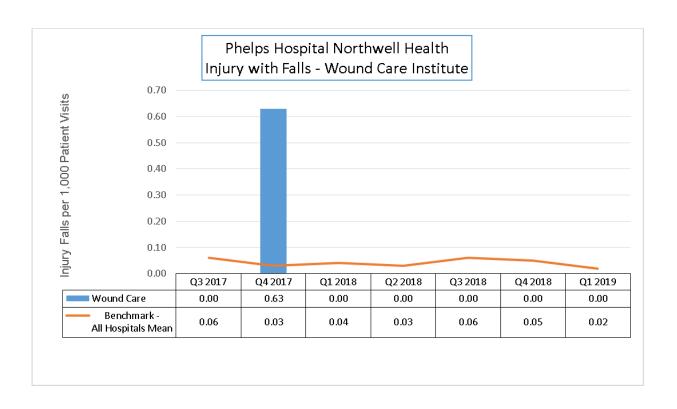

### **Outpatient:**

Majority of the units outperform the benchmark (all hospitals mean) the majority of the time. 10/10

# **Outpatient Falls with Injury**