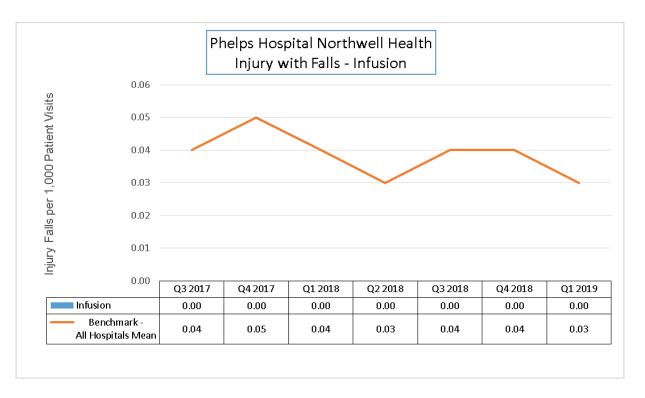

### **Outpatient:**

Majority of the units outperform the benchmark (all hospitals mean) the majority of the time. 10/10

# **Outpatient Falls with Injury**