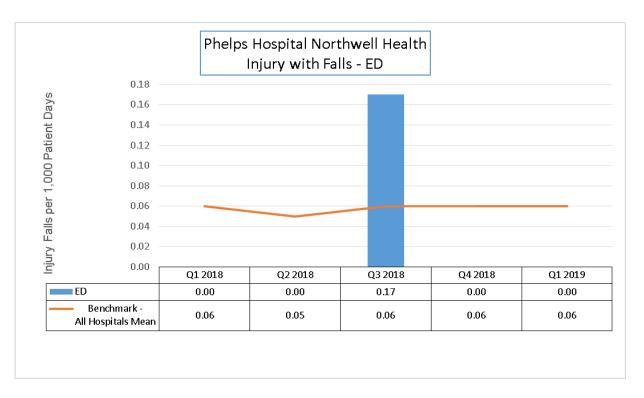

### **Outpatient:**

Majority of the units outperform the benchmark (all hospitals mean) the majority of the time. 10/10

# **Outpatient Falls with Injury**