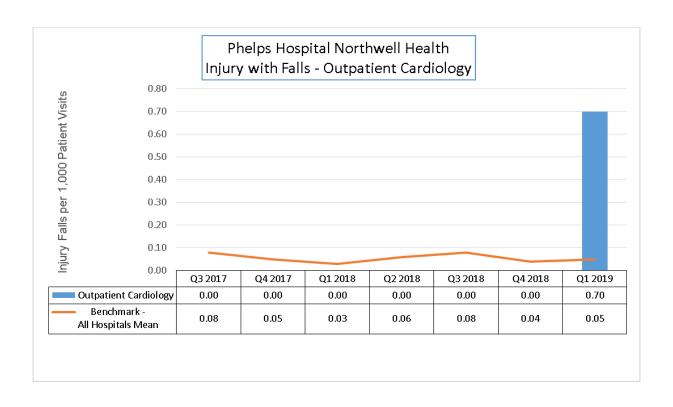

### **Outpatient:**

Majority of the units outperform the benchmark (all hospitals mean) the majority of the time. 10/10

# **Outpatient Falls with Injury**