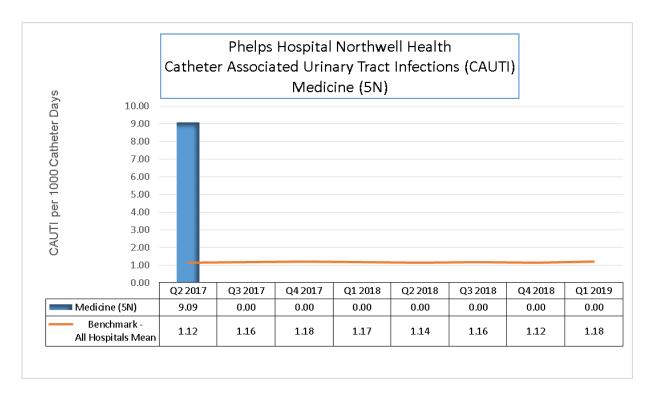

#### 4. CATHETER ASSOCIATED URINARY TRACT INFECTIONS

Majority of the units outperform the benchmark (all hospitals mean) the majority of the time. 5/5

1st Q '19 Opportunity: 3 South, 5 South

March '19 - New Bard SURESTEP® Foley Trays introduced along with mandatory education on insertion and maintenance.

### **CAUTI**