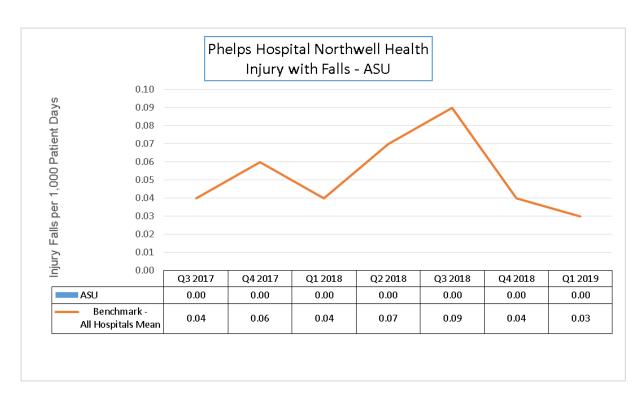

### **Outpatient:**

Majority of the units outperform the benchmark (all hospitals mean) the majority of the time. 10/10

# **Outpatient Falls with Injury**