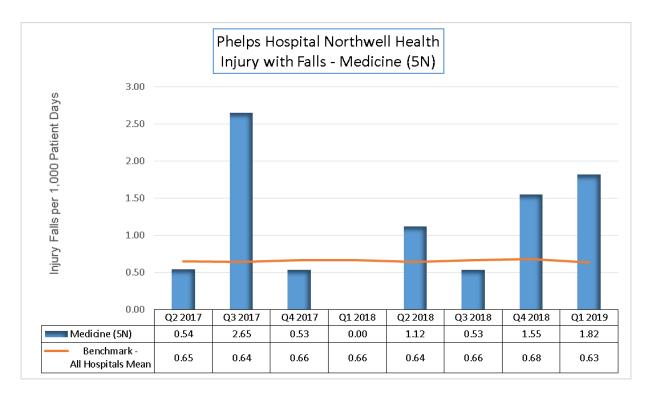

### 1. FALLS WITH INJURIES

### Inpatient:

Majority of the units outperform the benchmark (all hospitals mean) the majority of the time. 5/7 - Opportunity: 5South, 5 North

5 South interventions 4Q '18-1Q '19:

• Patient Education on purposeful rounding: Video, brochure, rounding champions

5 North interventions 1Q '19-2Q '19:

• Fall prevention strategies reinforced: 15 min rounding, purposeful hourly rounding, discussed during daily brief.

# **Inpatient Falls with Injuries**