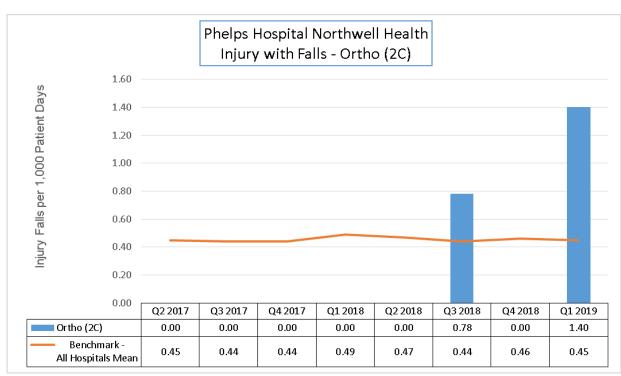

### 1. FALLS WITH INJURIES

### Inpatient:

Majority of the units outperform the benchmark (all hospitals mean) the majority of the time. 5/7 - Opportunity: 5South, 5 North

5 South interventions 4Q '18-1Q '19:

• Patient Education on purposeful rounding: Video, brochure, rounding champions

5 North interventions 1Q '19-2Q '19:

• Fall prevention strategies reinforced: 15 min rounding, purposeful hourly rounding, discussed during daily brief.

# **Inpatient Falls with Injuries**