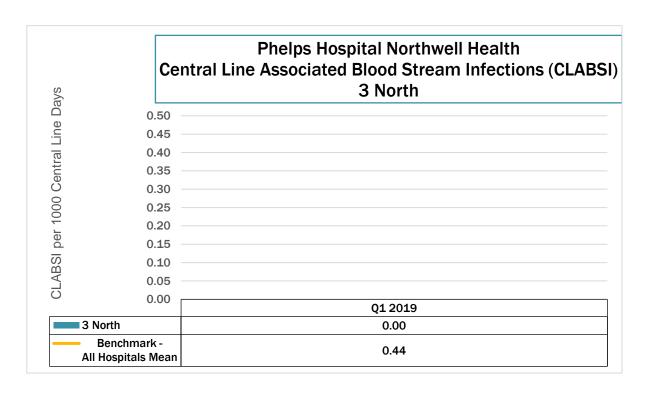

#### 3. CENTRAL LINE BLOOD STREAM INFECTIONS

Majority of the units outperform the benchmark (all hospitals mean) the majority of the time. 5/5

ICU had 1 CLABSI infection 4th Q '17

Intervention:

Addition of chlorhexidine to the bundle

5North had 1 CLABSI in 2nd Q '18 and 1 CLABS1 in 4th Q '18

Purchase of the 3M Curos Disinfecting Port Protectors in 1st Q '19

### CLABS1