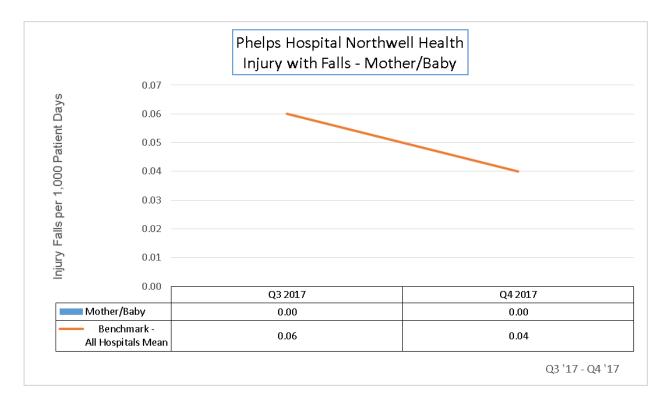

### **1. FALLS WITH INJURIES**

#### Inpatient

- Majority of the units outperform the benchmark (all hospitals mean) the majority of the time. 8/8 **Outpatient:**
- Majority of the units outperform the benchmark (all hospitals mean) the majority of the time. 7/8 *Opportunity: Wound Care*

## **Inpatient Injuries with Falls**