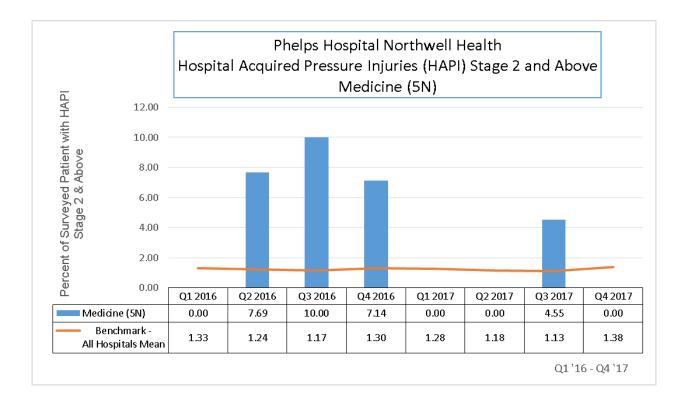

### 2. HOSPITAL ACQUIRED PRESSURE INJURIES STAGE 2 AND ABOVE

Majority of the units outperform the benchmark (all hospitals mean) the majority of the time. 5/6

**Opportunity: 5N** 

Action Plan: Debbie Reynolds will work with her wound care resources and create a re-education plan highlighting the new skin care products, new beds, new heel booties, focus on prevention of device related wounds

#### HAPI Stage 2 and above