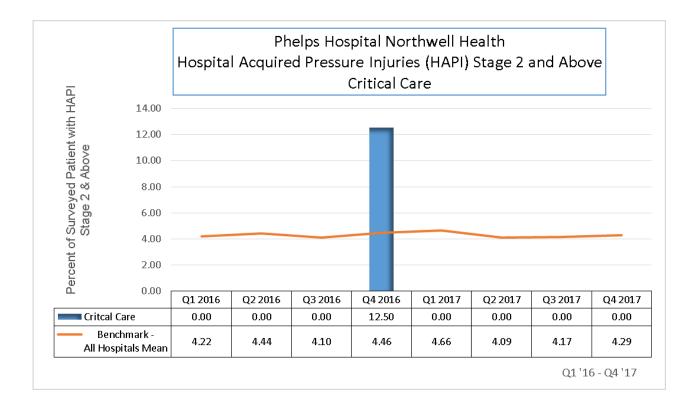

### 2. HOSPITAL ACQUIRED PRESSURE INJURIES STAGE 2 AND ABOVE

Majority of the units outperform the benchmark (all hospitals mean) the majority of the time. 5/6

**Opportunity: 5N** 

Action Plan: Debbie Reynolds will work with her wound care resources and create a re-education plan highlighting the new skin care products, new beds, new heel booties, focus on prevention of device related wounds

#### HAPI Stage 2 and above