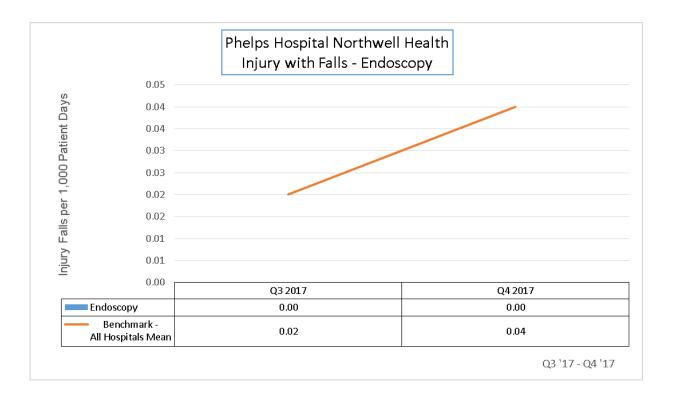

#### Inpatient

- Majority of the units outperform the benchmark (all hospitals mean) the majority of the time. 8/8 **Outpatient:**
- Majority of the units outperform the benchmark (all hospitals mean) the majority of the time. 7/8 *Opportunity: Wound Care*

# **Outpatient Injury with Falls**

Q3 '17 - Q4 '17

Q3 '17 - Q4 '17