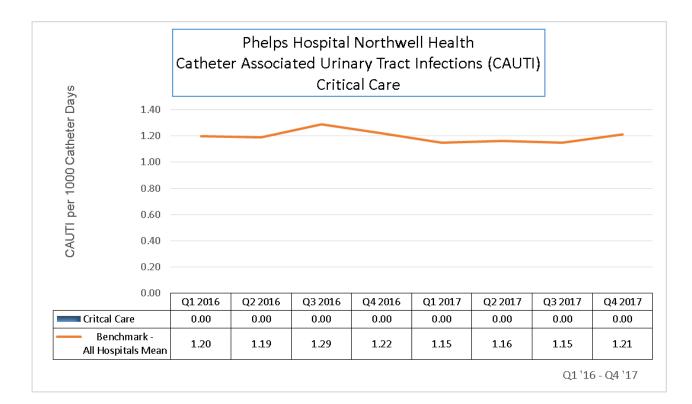

### 4. CATHETER ASSOCIATED URINARY TRACT INFECTIONS

Majority of the units outperform the benchmark (all hospitals mean) the majority of the time. 6/6