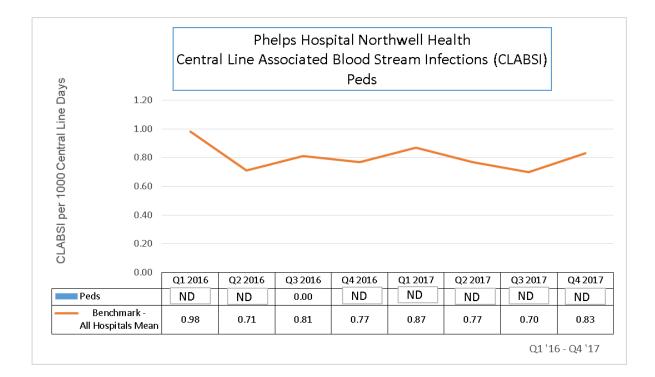

### 3. CENTRAL LINE BLOOD STREAM INFECTIONS

Majority of the units outperform the benchmark (all hospitals mean) the majority of the time. 6/6

ICU had infection  $4^{th}$  Q '17 – was there in intervention that we could use for a Magnet component if the rate trends down?

# CLABS1