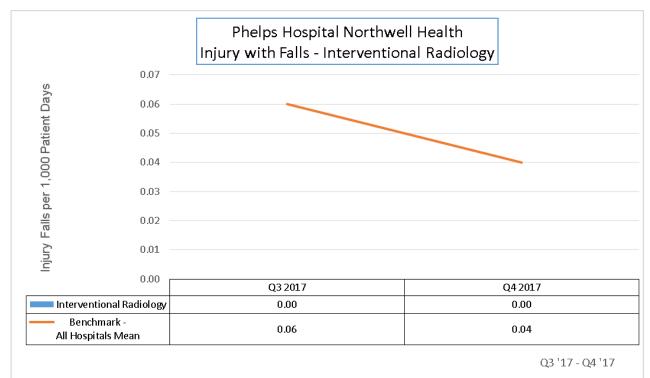

#### Inpatient

- Majority of the units outperform the benchmark (all hospitals mean) the majority of the time. 8/8 **Outpatient:**
- Majority of the units outperform the benchmark (all hospitals mean) the majority of the time. 7/8 *Opportunity: Wound Care*

# **Outpatient Injury with Falls**

Q3 '17 - Q4 '17

Q3 '17 - Q4 '17