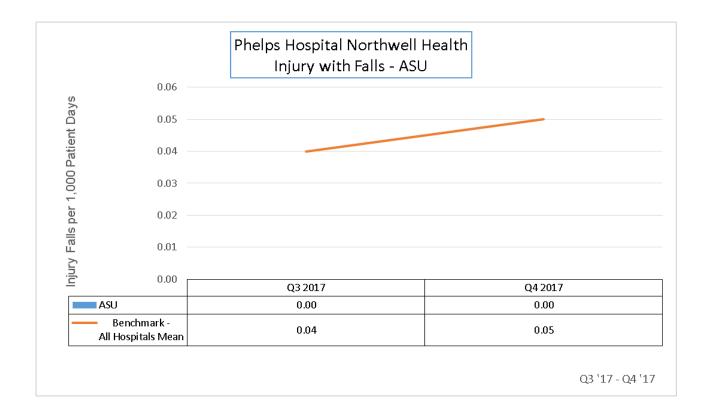

#### Inpatient

- Majority of the units outperform the benchmark (all hospitals mean) the majority of the time. 8/8 **Outpatient:**
- Majority of the units outperform the benchmark (all hospitals mean) the majority of the time. 7/8 *Opportunity: Wound Care*

# **Outpatient Injury with Falls**

Q3 '17 - Q4 '17

Q3 '17 - Q4 '17