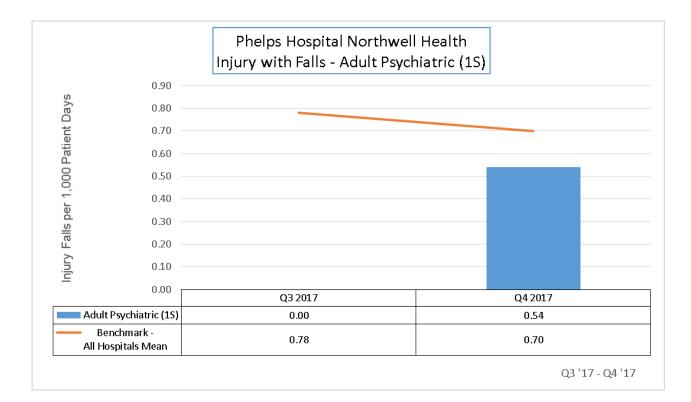

### **1. FALLS WITH INJURIES**

#### Inpatient

- Majority of the units outperform the benchmark (all hospitals mean) the majority of the time. 8/8 **Outpatient:**
- Majority of the units outperform the benchmark (all hospitals mean) the majority of the time. 7/8 *Opportunity: Wound Care*

HAPI's on 1S and Behavioral Health in not an option to enter in NDNQI

## **Inpatient Injuries with Falls**