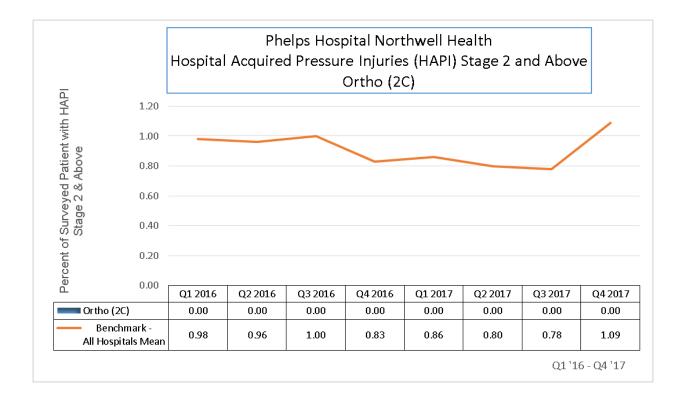

### 2. HOSPITAL ACQUIRED PRESSURE INJURIES STAGE 2 AND ABOVE

Majority of the units outperform the benchmark (all hospitals mean) the majority of the time. 5/6

**Opportunity: 5N** 

Action Plan: Debbie Reynolds will work with her wound care resources and create a re-education plan highlighting the new skin care products, new beds, new heel booties, focus on prevention of device related wounds

#### HAPI Stage 2 and above