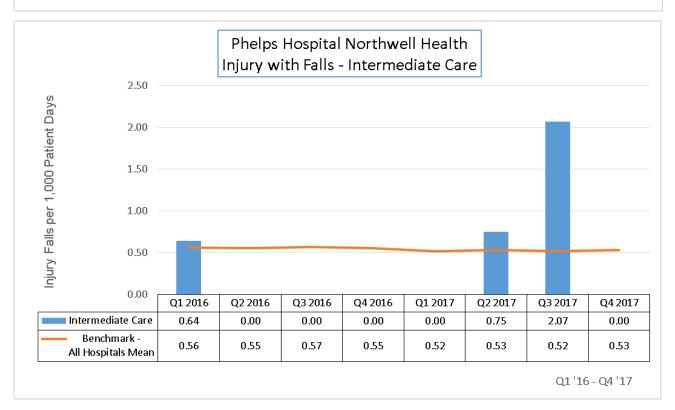

### **1. FALLS WITH INJURIES**

#### Inpatient

- Majority of the units outperform the benchmark (all hospitals mean) the majority of the time. 8/8 **Outpatient:**
- Majority of the units outperform the benchmark (all hospitals mean) the majority of the time. 7/8 *Opportunity: Wound Care*

## **Inpatient Injuries with Falls**