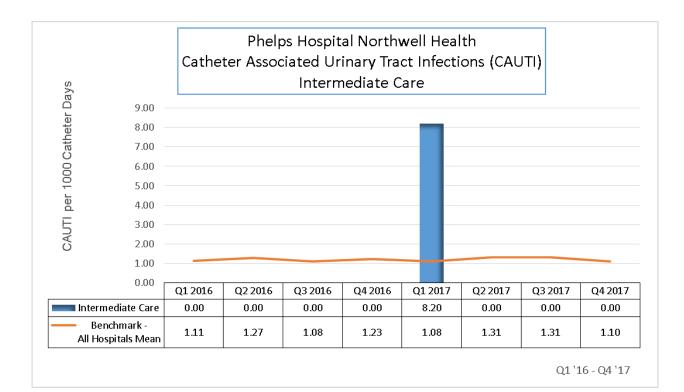

### 4. CATHETER ASSOCIATED URINARY TRACT INFECTIONS

Majority of the units outperform the benchmark (all hospitals mean) the majority of the time. 6/6