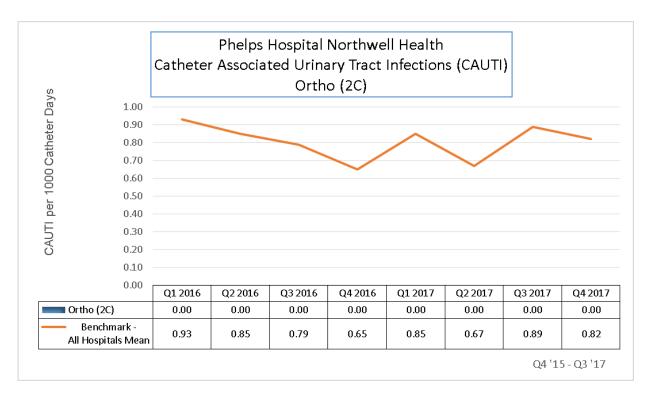

### 4. CATHETER ASSOCIATED URINARY TRACT INFECTIONS

Majority of the units outperform the benchmark (all hospitals mean) the majority of the time. 6/6