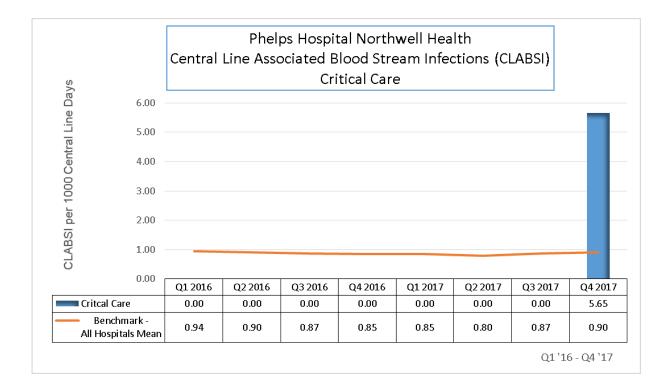

### 3. CENTRAL LINE BLOOD STREAM INFECTIONS

Majority of the units outperform the benchmark (all hospitals mean) the majority of the time. 6/6

ICU had infection  $4^{th}$  Q '17 – was there in intervention that we could use for a Magnet component if the rate trends down?

# CLABS1