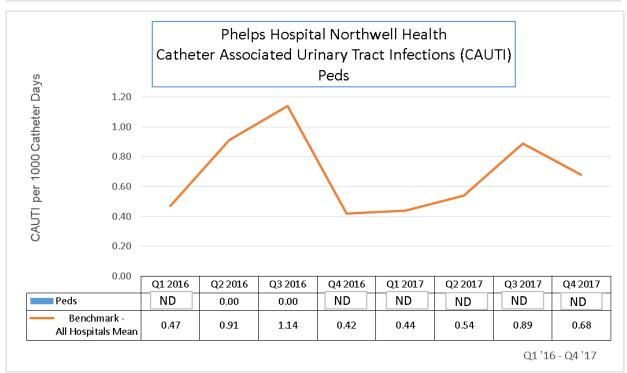

### 4. CATHETER ASSOCIATED URINARY TRACT INFECTIONS

Majority of the units outperform the benchmark (all hospitals mean) the majority of the time. 6/6