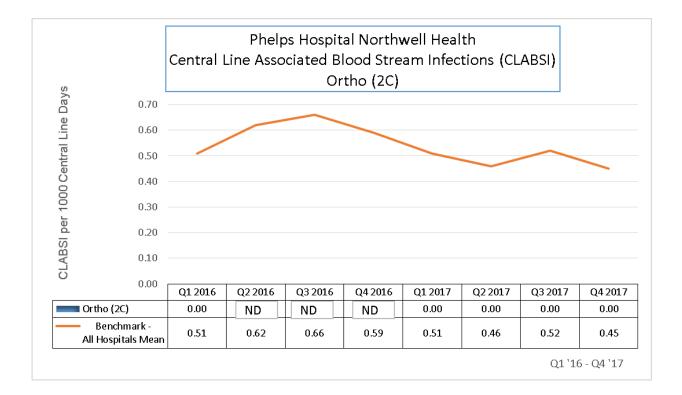

### 3. CENTRAL LINE BLOOD STREAM INFECTIONS

Majority of the units outperform the benchmark (all hospitals mean) the majority of the time. 6/6

ICU had infection  $4^{th}$  Q '17 – was there in intervention that we could use for a Magnet component if the rate trends down?

# CLABS1