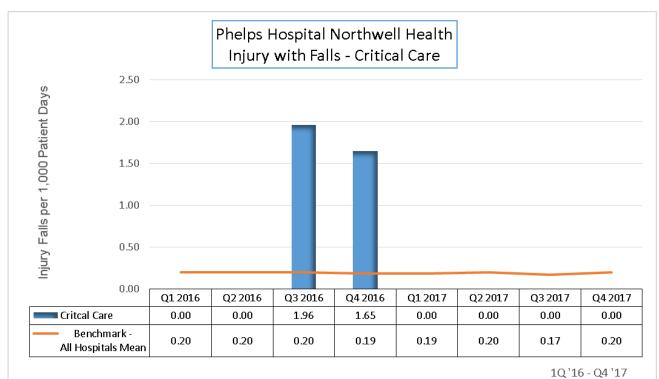

### **1. FALLS WITH INJURIES**

#### Inpatient

- Majority of the units outperform the benchmark (all hospitals mean) the majority of the time. 8/8 **Outpatient:**
- Majority of the units outperform the benchmark (all hospitals mean) the majority of the time. 7/8 *Opportunity: Wound Care*

## **Inpatient Injuries with Falls**