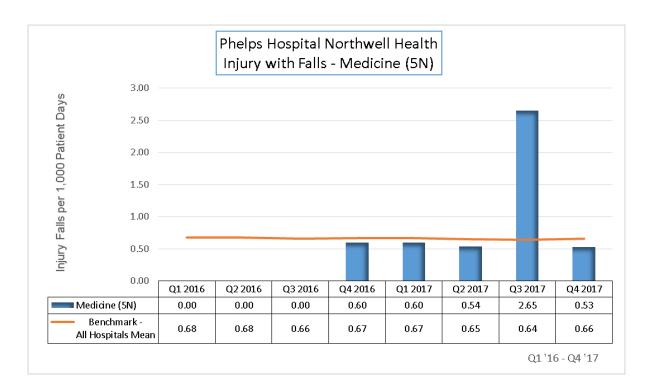

### 2. HOSPITAL ACQUIRED PRESSURE INJURIES STAGE 2 AND ABOVE

Majority of the units outperform the benchmark (all hospitals mean) the majority of the time. 5/6

**Opportunity: 5N** 

Action Plan: Debbie Reynolds will work with her wound care resources and create a re-education plan highlighting the new skin care products, new beds, new heel booties, focus on prevention of device related wounds