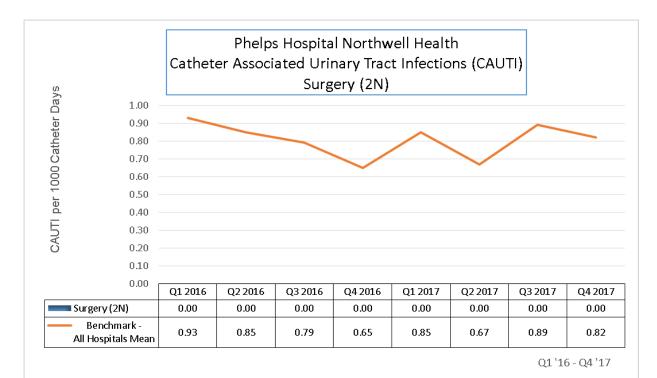

### 4. CATHETER ASSOCIATED URINARY TRACT INFECTIONS

Majority of the units outperform the benchmark (all hospitals mean) the majority of the time. 6/6