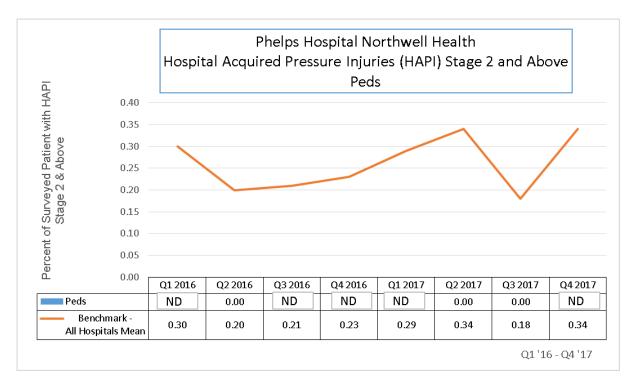

### 2. HOSPITAL ACQUIRED PRESSURE INJURIES STAGE 2 AND ABOVE

Majority of the units outperform the benchmark (all hospitals mean) the majority of the time. 5/6

**Opportunity: 5N** 

Action Plan: Debbie Reynolds will work with her wound care resources and create a re-education plan highlighting the new skin care products, new beds, new heel booties, focus on prevention of device related wounds

#### HAPI Stage 2 and above