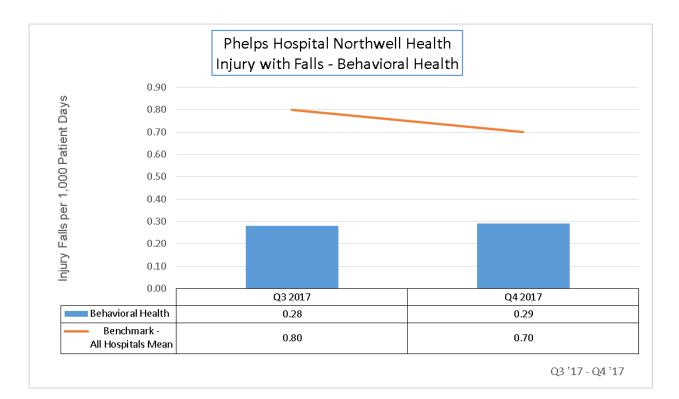

### **1. FALLS WITH INJURIES**

#### Inpatient

- Majority of the units outperform the benchmark (all hospitals mean) the majority of the time. 8/8 **Outpatient:**
- Majority of the units outperform the benchmark (all hospitals mean) the majority of the time. 7/8 *Opportunity: Wound Care*

HAPI's on 1S and Behavioral Health in not an option to enter in NDNQI

## **Inpatient Injuries with Falls**