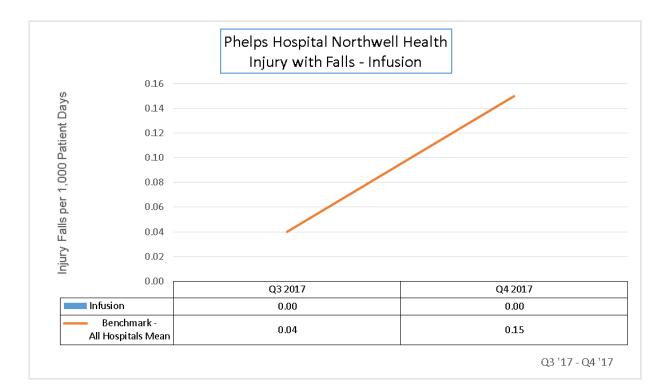

#### Inpatient

- Majority of the units outperform the benchmark (all hospitals mean) the majority of the time. 8/8 **Outpatient:**
- Majority of the units outperform the benchmark (all hospitals mean) the majority of the time. 7/8 *Opportunity: Wound Care*

# **Outpatient Injury with Falls**

Q3 '17 - Q4 '17

Q3 '17 - Q4 '17