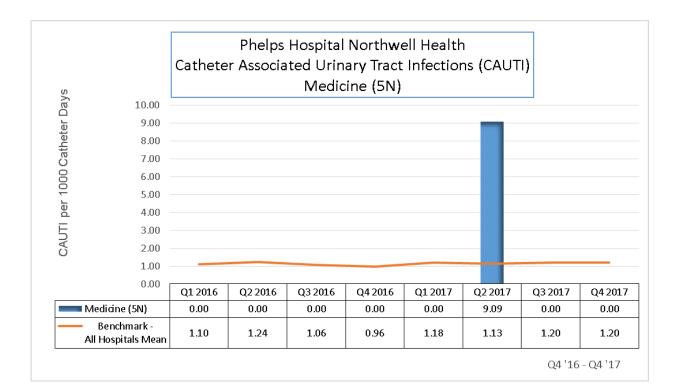

### 4. CATHETER ASSOCIATED URINARY TRACT INFECTIONS

Majority of the units outperform the benchmark (all hospitals mean) the majority of the time. 6/6