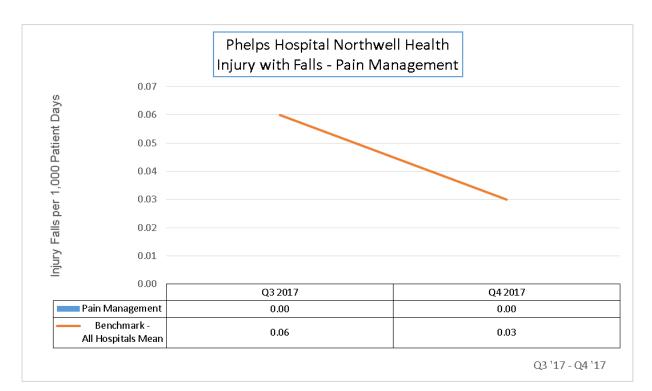

#### Inpatient

- Majority of the units outperform the benchmark (all hospitals mean) the majority of the time. 8/8 **Outpatient:**
- Majority of the units outperform the benchmark (all hospitals mean) the majority of the time. 7/8 *Opportunity: Wound Care*

# **Outpatient Injury with Falls**

Q3 '17 - Q4 '17

Q3 '17 - Q4 '17