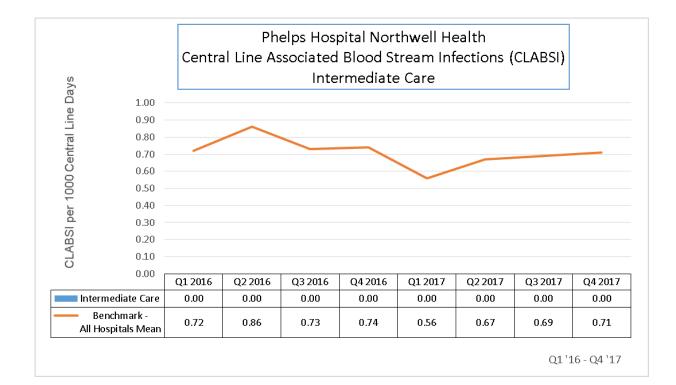

### 3. CENTRAL LINE BLOOD STREAM INFECTIONS

Majority of the units outperform the benchmark (all hospitals mean) the majority of the time. 6/6

ICU had infection  $4^{th}$  Q '17 – was there in intervention that we could use for a Magnet component if the rate trends down?

# CLABS1