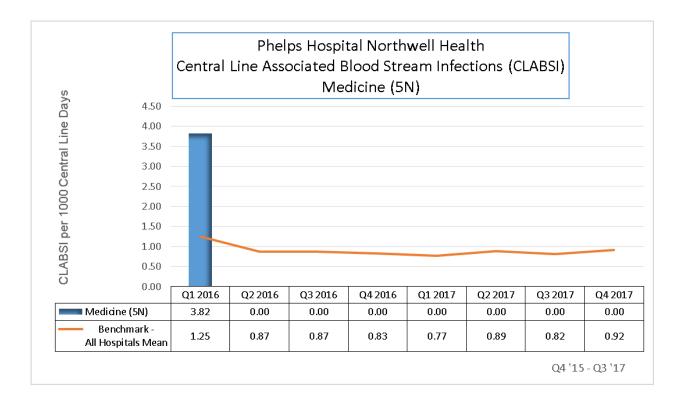

### 3. CENTRAL LINE BLOOD STREAM INFECTIONS

Majority of the units outperform the benchmark (all hospitals mean) the majority of the time. 6/6

ICU had infection  $4^{th}$  Q '17 – was there in intervention that we could use for a Magnet component if the rate trends down?

# CLABS1