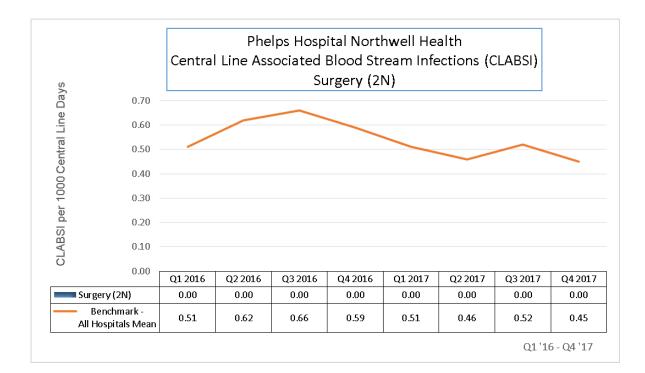

### 3. CENTRAL LINE BLOOD STREAM INFECTIONS

Majority of the units outperform the benchmark (all hospitals mean) the majority of the time. 6/6

ICU had infection  $4^{th}$  Q '17 – was there in intervention that we could use for a Magnet component if the rate trends down?

# CLABS1