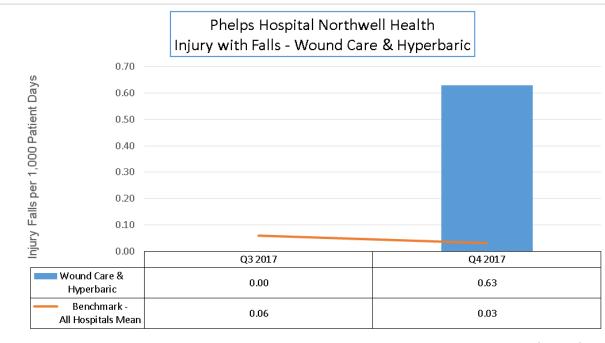

#### Inpatient

- Majority of the units outperform the benchmark (all hospitals mean) the majority of the time. 8/8 **Outpatient:**
- Majority of the units outperform the benchmark (all hospitals mean) the majority of the time. 7/8 *Opportunity: Wound Care*

# **Outpatient Injury with Falls**

Q3 '17 - Q4 '17

Q3 '17 - Q4 '17