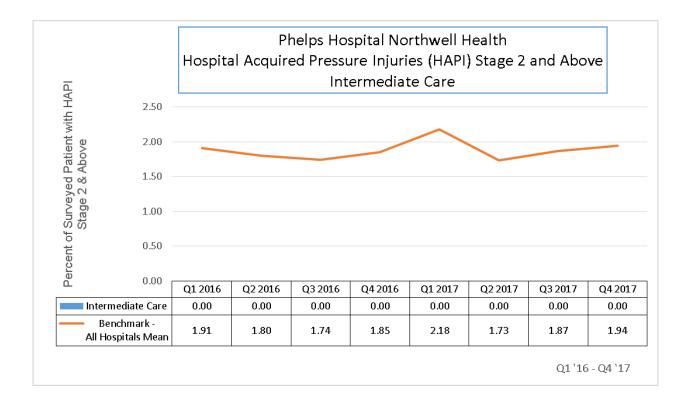

### 2. HOSPITAL ACQUIRED PRESSURE INJURIES STAGE 2 AND ABOVE

Majority of the units outperform the benchmark (all hospitals mean) the majority of the time. 5/6

**Opportunity: 5N** 

Action Plan: Debbie Reynolds will work with her wound care resources and create a re-education plan highlighting the new skin care products, new beds, new heel booties, focus on prevention of device related wounds

#### HAPI Stage 2 and above