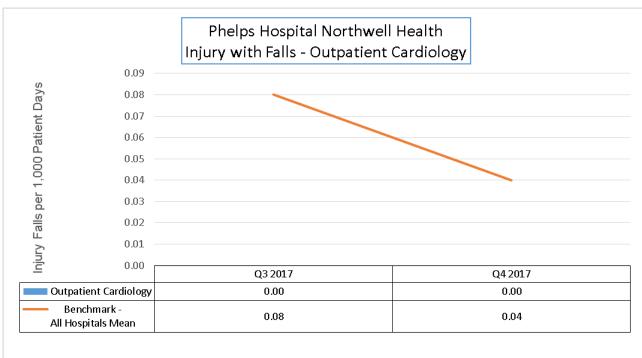

#### Inpatient

- Majority of the units outperform the benchmark (all hospitals mean) the majority of the time. 8/8 **Outpatient:**
- Majority of the units outperform the benchmark (all hospitals mean) the majority of the time. 7/8 *Opportunity: Wound Care*

# **Outpatient Injury with Falls**

Q3 '17 - Q4 '17

Q3 '17 - Q4 '17