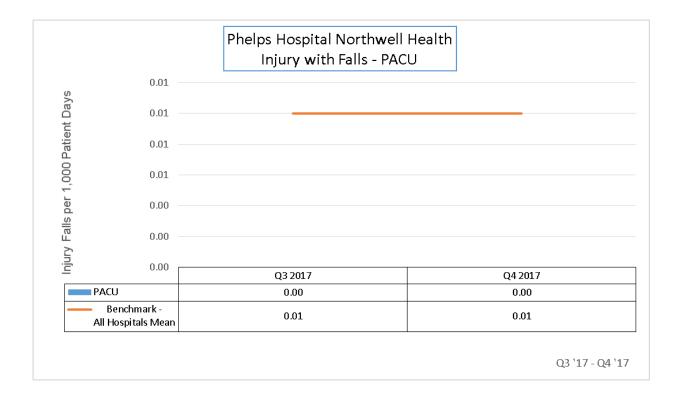

#### Inpatient

- Majority of the units outperform the benchmark (all hospitals mean) the majority of the time. 8/8 **Outpatient:**
- Majority of the units outperform the benchmark (all hospitals mean) the majority of the time. 7/8 *Opportunity: Wound Care*

# **Outpatient Injury with Falls**

Q3 '17 - Q4 '17

Q3 '17 - Q4 '17