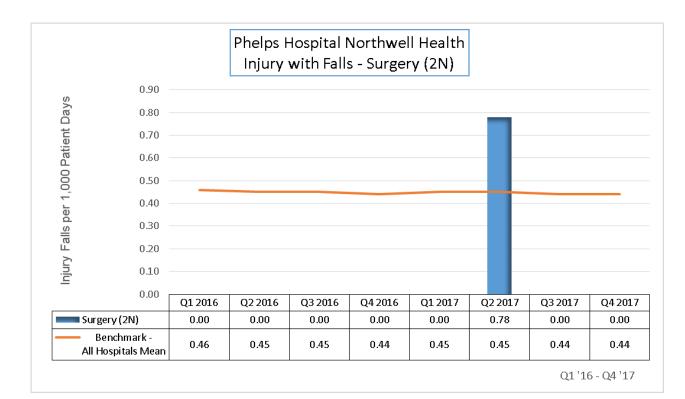

### **1. FALLS WITH INJURIES**

#### Inpatient

- Majority of the units outperform the benchmark (all hospitals mean) the majority of the time. 8/8 **Outpatient:**
- Majority of the units outperform the benchmark (all hospitals mean) the majority of the time. 7/8 *Opportunity: Wound Care*

## **Inpatient Injuries with Falls**