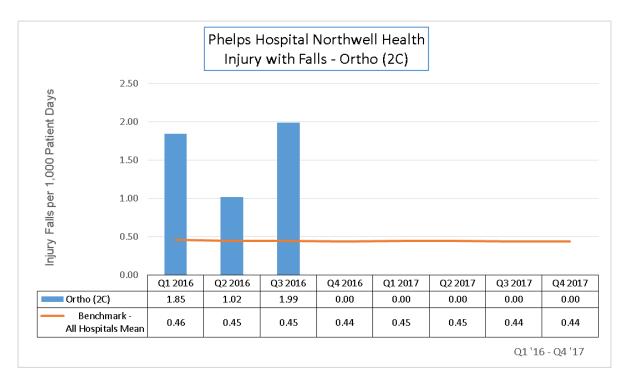

### **1. FALLS WITH INJURIES**

#### Inpatient

- Majority of the units outperform the benchmark (all hospitals mean) the majority of the time. 8/8 **Outpatient:**
- Majority of the units outperform the benchmark (all hospitals mean) the majority of the time. 7/8 *Opportunity: Wound Care*

## **Inpatient Injuries with Falls**