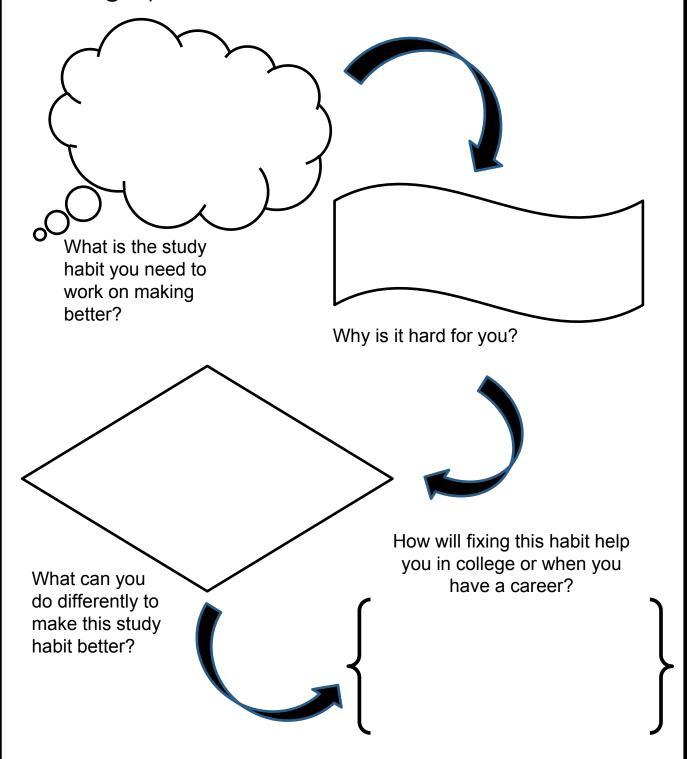

Pick one study habit from the other side of this worksheet that you answered as <u>no</u>. Fill out the graph below: