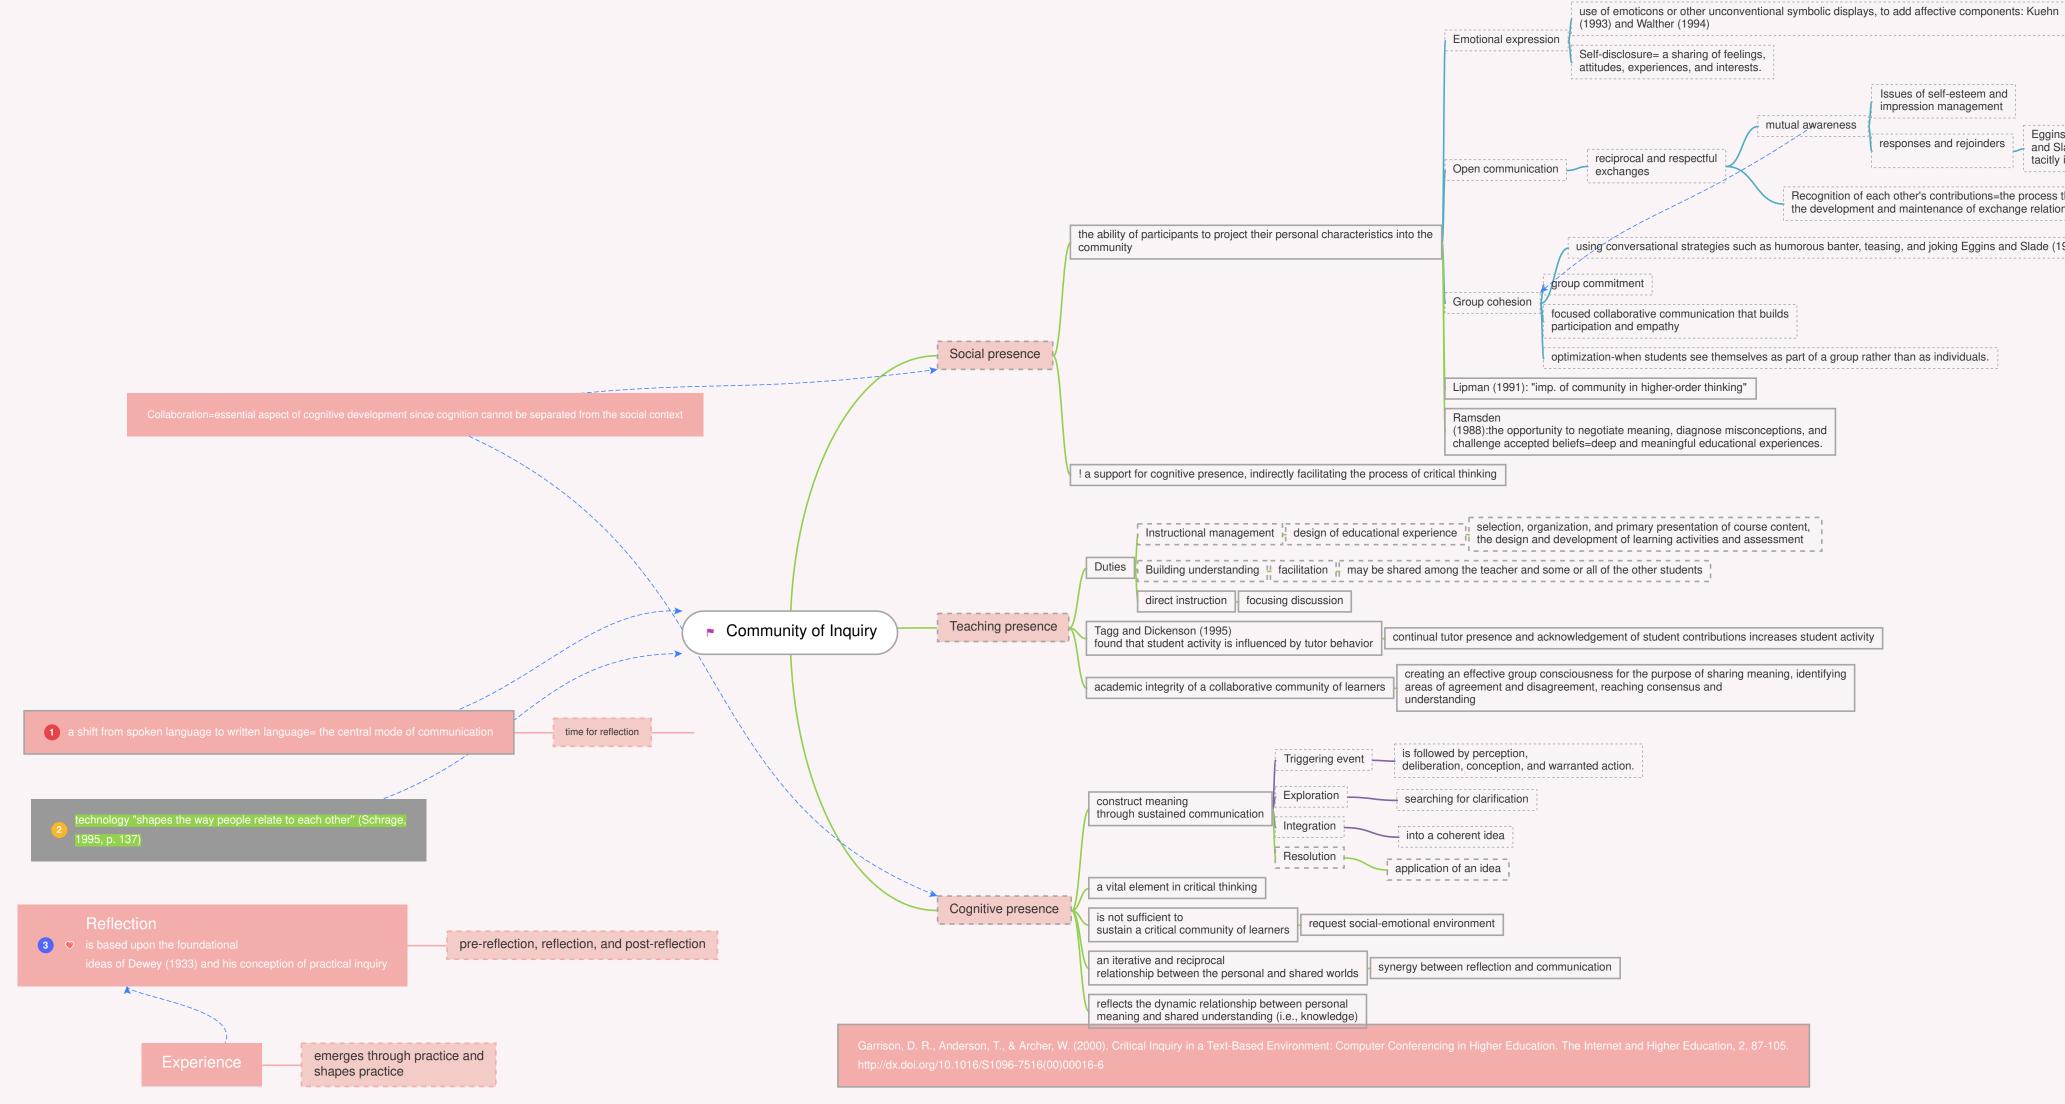

| Eggins<br>and Slade (1997): build and sustain relationships, express a willingness to maintain and prolong conta<br>tacitly indicate interpersonal support, encouragement, and acceptance of the initiator | ict, and |
|------------------------------------------------------------------------------------------------------------------------------------------------------------------------------------------------------------|----------|
| pcess that fuels<br>relationships                                                                                                                                                                          |          |

| (1007) | i. | re | dι | JC | es | s t | he | iie | r f | e  | el  | in  | g  | s  | 0   | f  | s  | 00  | cia | al | is | o | la | ti | 10 | n | a  | 10 | t t | all | 0   | NS  | 5  |    |     |    |    |    |    |   |   |    |    |  |
|--------|----|----|----|----|----|-----|----|-----|-----|----|-----|-----|----|----|-----|----|----|-----|-----|----|----|---|----|----|----|---|----|----|-----|-----|-----|-----|----|----|-----|----|----|----|----|---|---|----|----|--|
| (1997) | Ŀ  | th | er | n  | to | fo  | or | m   | ir  | าด | ۸it | /ic | dι | la | ıli | Ze | ec | t k | pe  | er | Се | p | ti | o  | ns | S | of | e  | ea  | cł  | 1 ( | otl | he | ər | (\$ | Sł | าอ | ım | np | 1 | 9 | 91 | 1) |  |
|        |    |    |    |    |    |     |    |     |     |    | -   |     |    |    |     |    |    |     |     | -  |    | ÷ | -  |    |    |   |    |    |     |     |     |     |    |    |     |    | -  |    |    |   |   |    |    |  |