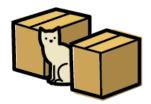

#### Activity.- Write "TRUE" or "FALSE".

| 1The cat is behind the sofa.            | TRUE | FALSE |
|-----------------------------------------|------|-------|
| 2 The cat is between the boxes.         | TRUE | FALSE |
| 3 The cat is in the box.                | TRUE | FALSE |
| 4 The cat is in front of the fireplace. | TRUE | FALSE |
| 5 The cat is jumping into the box.      | TRUE | FALSE |
| 6 The cat is near the box.              | TRUE | FALSE |
| 7 The cat is next to the box.           | TRUE | FALSE |
| 8 The cat is on the box.                | TRUE | FALSE |
| 9 The cat is under the table.           | TRUE | FALSE |
| 10 The cat walks around the box.        | TRUE | FALSE |