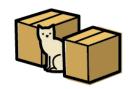

#### Activity.- Write "TRUE" or "FALSE".

| 1The cat is behind the sofa.            | TRUE | FALSE |
|-----------------------------------------|------|-------|
| 2 The cat is between the boxes.         | TRUE | FALSE |
| 3 The cat is in the box.                | TRUE | FALSE |
| 4 The cat is in front of the fireplace. | TRUE | FALSE |
| 5 The cat is jumping into the box.      | TRUE | FALSE |
| 6 The cat is near the box.              | TRUE | FALSE |
| 7 The cat is next to the box.           | TRUE | FALSE |
| 8 The cat is on the box.                | TRUE | FALSE |
| 9 The cat is under the table.           | TRUE | FALSE |
| 10 The cat walks around the box.        | TRUE | FALSE |