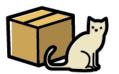

#### Activity.- Write "TRUE" or "FALSE".

| 1The cat is behind the sofa.            | TRUE | FALSE |
|-----------------------------------------|------|-------|
| 2 The cat is between the boxes.         | TRUE | FALSE |
| 3 The cat is in the box.                | TRUE | FALSE |
| 4 The cat is in front of the fireplace. | TRUE | FALSE |
| 5 The cat is jumping into the box.      | TRUE | FALSE |
| 6 The cat is near the box.              | TRUE | FALSE |
| 7 The cat is next to the box.           | TRUE | FALSE |
| 8 The cat is on the box.                | TRUE | FALSE |
| 9 The cat is under the table.           | TRUE | FALSE |
| 10 The cat walks around the box.        | TRUE | FALSE |