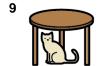

#### Activity.- Write "TRUE" or "FALSE".

| 1The cat is behind the sofa.            | TRUE | FALSE |
|-----------------------------------------|------|-------|
| 2 The cat is between the boxes.         | TRUE | FALSE |
| 3 The cat is in the box.                | TRUE | FALSE |
| 4 The cat is in front of the fireplace. | TRUE | FALSE |
| 5 The cat is jumping into the box.      | TRUE | FALSE |
| 6 The cat is near the box.              | TRUE | FALSE |
| 7 The cat is next to the box.           | TRUE | FALSE |
| 8 The cat is on the box.                | TRUE | FALSE |
| 9 The cat is under the table.           | TRUE | FALSE |
| 10 The cat walks around the box.        | TRUE | FALSE |