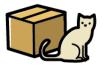

#### Activity.- Write "TRUE" or "FALSE".

| 1The cat is behind the sofa.            | TRUE | FALSE |
|-----------------------------------------|------|-------|
| 2 The cat is between the boxes.         | TRUE | FALSE |
| 3 The cat is in the box.                | TRUE | FALSE |
| 4 The cat is in front of the fireplace. | TRUE | FALSE |
| 5 The cat is jumping into the box.      | TRUE | FALSE |
| 6 The cat is near the box.              | TRUE | FALSE |
| 7 The cat is next to the box.           | TRUE | FALSE |
| 8 The cat is on the box.                | TRUE | FALSE |
| 9 The cat is under the table.           | TRUE | FALSE |
| 10 The cat walks around the box.        | TRUE | FALSE |