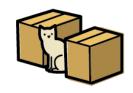

#### Activity.- Write "TRUE" or "FALSE".

| 1The cat is behind the sofa.            | TRUE | FALSE |
|-----------------------------------------|------|-------|
| 2 The cat is between the boxes.         | TRUE | FALSE |
| 3 The cat is in the box.                | TRUE | FALSE |
| 4 The cat is in front of the fireplace. | TRUE | FALSE |
| 5 The cat is jumping into the box.      | TRUE | FALSE |
| 6 The cat is near the box.              | TRUE | FALSE |
| 7 The cat is next to the box.           | TRUE | FALSE |
| 8 The cat is on the box.                | TRUE | FALSE |
| 9 The cat is under the table.           | TRUE | FALSE |
| 10 The cat walks around the box.        | TRUE | FALSE |