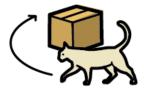

#### Activity.- Write "TRUE" or "FALSE".

| 1The cat is behind the sofa.            | TRUE | FALSE |
|-----------------------------------------|------|-------|
| 2 The cat is between the boxes.         | TRUE | FALSE |
| 3 The cat is in the box.                | TRUE | FALSE |
| 4 The cat is in front of the fireplace. | TRUE | FALSE |
| 5 The cat is jumping into the box.      | TRUE | FALSE |
| 6 The cat is near the box.              | TRUE | FALSE |
| 7 The cat is next to the box.           | TRUE | FALSE |
| 8 The cat is on the box.                | TRUE | FALSE |
| 9 The cat is under the table.           | TRUE | FALSE |
| 10 The cat walks around the box.        | TRUE | FALSE |