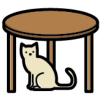

#### Activity.- Write "TRUE" or "FALSE".

| 1The cat is behind the sofa.            | TRUE | FALSE |
|-----------------------------------------|------|-------|
| 2 The cat is between the boxes.         | TRUE | FALSE |
| 3 The cat is in the box.                | TRUE | FALSE |
| 4 The cat is in front of the fireplace. | TRUE | FALSE |
| 5 The cat is jumping into the box.      | TRUE | FALSE |
| 6 The cat is near the box.              | TRUE | FALSE |
| 7 The cat is next to the box.           | TRUE | FALSE |
| 8 The cat is on the box.                | TRUE | FALSE |
| 9 The cat is under the table.           | TRUE | FALSE |
| 10 The cat walks around the box.        | TRUE | FALSE |