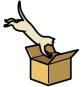

#### Activity.- Write "TRUE" or "FALSE".

| 1The cat is behind the sofa.            | TRUE | FALSE |
|-----------------------------------------|------|-------|
| 2 The cat is between the boxes.         | TRUE | FALSE |
| 3 The cat is in the box.                | TRUE | FALSE |
| 4 The cat is in front of the fireplace. | TRUE | FALSE |
| 5 The cat is jumping into the box.      | TRUE | FALSE |
| 6 The cat is near the box.              | TRUE | FALSE |
| 7 The cat is next to the box.           | TRUE | FALSE |
| 8 The cat is on the box.                | TRUE | FALSE |
| 9 The cat is under the table.           | TRUE | FALSE |
| 10 The cat walks around the box.        | TRUE | FALSE |