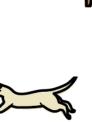

#### Activity.- Write "TRUE" or "FALSE".

| 1The cat is behind the sofa.            | TRUE | FALSE |
|-----------------------------------------|------|-------|
| 2 The cat is between the boxes.         | TRUE | FALSE |
| 3 The cat is in the box.                | TRUE | FALSE |
| 4 The cat is in front of the fireplace. | TRUE | FALSE |
| 5 The cat is jumping into the box.      | TRUE | FALSE |
| 6 The cat is near the box.              | TRUE | FALSE |
| 7 The cat is next to the box.           | TRUE | FALSE |
| 8 The cat is on the box.                | TRUE | FALSE |
| 9 The cat is under the table.           | TRUE | FALSE |
| 10 The cat walks around the box.        | TRUE | FALSE |