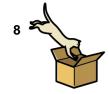

#### Activity.- Write "TRUE" or "FALSE".

| 1The cat is behind the sofa.            | TRUE | FALSE |
|-----------------------------------------|------|-------|
| 2 The cat is between the boxes.         | TRUE | FALSE |
| 3 The cat is in the box.                | TRUE | FALSE |
| 4 The cat is in front of the fireplace. | TRUE | FALSE |
| 5 The cat is jumping into the box.      | TRUE | FALSE |
| 6 The cat is near the box.              | TRUE | FALSE |
| 7 The cat is next to the box.           | TRUE | FALSE |
| 8 The cat is on the box.                | TRUE | FALSE |
| 9 The cat is under the table.           | TRUE | FALSE |
| 10 The cat walks around the box.        | TRUE | FALSE |