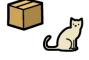

#### Activity.- Write "TRUE" or "FALSE".

| 1The cat is behind the sofa.            | TRUE | FALSE |
|-----------------------------------------|------|-------|
| 2 The cat is between the boxes.         | TRUE | FALSE |
| 3 The cat is in the box.                | TRUE | FALSE |
| 4 The cat is in front of the fireplace. | TRUE | FALSE |
| 5 The cat is jumping into the box.      | TRUE | FALSE |
| 6 The cat is near the box.              | TRUE | FALSE |
| 7 The cat is next to the box.           | TRUE | FALSE |
| 8 The cat is on the box.                | TRUE | FALSE |
| 9 The cat is under the table.           | TRUE | FALSE |
| 10 The cat walks around the box.        | TRUE | FALSE |