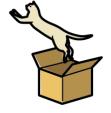

#### Activity.- Write "TRUE" or "FALSE".

| 1The cat is behind the sofa.            | TRUE | FALSE |
|-----------------------------------------|------|-------|
| 2 The cat is between the boxes.         | TRUE | FALSE |
| 3 The cat is in the box.                | TRUE | FALSE |
| 4 The cat is in front of the fireplace. | TRUE | FALSE |
| 5 The cat is jumping into the box.      | TRUE | FALSE |
| 6 The cat is near the box.              | TRUE | FALSE |
| 7 The cat is next to the box.           | TRUE | FALSE |
| 8 The cat is on the box.                | TRUE | FALSE |
| 9 The cat is under the table.           | TRUE | FALSE |
| 10 The cat walks around the box.        | TRUE | FALSE |