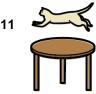

#### Activity.- Write "TRUE" or "FALSE".

| 1The cat is behind the sofa.            | TRUE | FALSE |
|-----------------------------------------|------|-------|
| 2 The cat is between the boxes.         | TRUE | FALSE |
| 3 The cat is in the box.                | TRUE | FALSE |
| 4 The cat is in front of the fireplace. | TRUE | FALSE |
| 5 The cat is jumping into the box.      | TRUE | FALSE |
| 6 The cat is near the box.              | TRUE | FALSE |
| 7 The cat is next to the box.           | TRUE | FALSE |
| 8 The cat is on the box.                | TRUE | FALSE |
| 9 The cat is under the table.           | TRUE | FALSE |
| 10 The cat walks around the box.        | TRUE | FALSE |