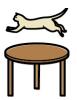

#### Activity.- Write "TRUE" or "FALSE".

| 1The cat is behind the sofa.            | TRUE | FALSE |
|-----------------------------------------|------|-------|
| 2 The cat is between the boxes.         | TRUE | FALSE |
| 3 The cat is in the box.                | TRUE | FALSE |
| 4 The cat is in front of the fireplace. | TRUE | FALSE |
| 5 The cat is jumping into the box.      | TRUE | FALSE |
| 6 The cat is near the box.              | TRUE | FALSE |
| 7 The cat is next to the box.           | TRUE | FALSE |
| 8 The cat is on the box.                | TRUE | FALSE |
| 9 The cat is under the table.           | TRUE | FALSE |
| 10 The cat walks around the box.        | TRUE | FALSE |