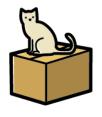

#### Activity.- Write "TRUE" or "FALSE".

| 1The cat is behind the sofa.            | TRUE | FALSE |
|-----------------------------------------|------|-------|
| 2 The cat is between the boxes.         | TRUE | FALSE |
| 3 The cat is in the box.                | TRUE | FALSE |
| 4 The cat is in front of the fireplace. | TRUE | FALSE |
| 5 The cat is jumping into the box.      | TRUE | FALSE |
| 6 The cat is near the box.              | TRUE | FALSE |
| 7 The cat is next to the box.           | TRUE | FALSE |
| 8 The cat is on the box.                | TRUE | FALSE |
| 9 The cat is under the table.           | TRUE | FALSE |
| 10 The cat walks around the box.        | TRUE | FALSE |