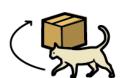

#### Activity.- Write "TRUE" or "FALSE".

| 1The cat is behind the sofa.            | TRUE | FALSE |
|-----------------------------------------|------|-------|
| 2 The cat is between the boxes.         | TRUE | FALSE |
| 3 The cat is in the box.                | TRUE | FALSE |
| 4 The cat is in front of the fireplace. | TRUE | FALSE |
| 5 The cat is jumping into the box.      | TRUE | FALSE |
| 6 The cat is near the box.              | TRUE | FALSE |
| 7 The cat is next to the box.           | TRUE | FALSE |
| 8 The cat is on the box.                | TRUE | FALSE |
| 9 The cat is under the table.           | TRUE | FALSE |
| 10 The cat walks around the box.        | TRUE | FALSE |