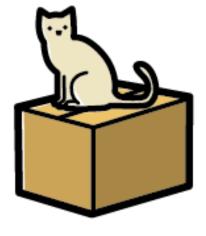

#### Activity.- Write "TRUE" or "FALSE".

| 1The cat is behind the sofa.            | TRUE | FALSE |
|-----------------------------------------|------|-------|
| 2 The cat is between the boxes.         | TRUE | FALSE |
| 3 The cat is in the box.                | TRUE | FALSE |
| 4 The cat is in front of the fireplace. | TRUE | FALSE |
| 5 The cat is jumping into the box.      | TRUE | FALSE |
| 6 The cat is near the box.              | TRUE | FALSE |
| 7 The cat is next to the box.           | TRUE | FALSE |
| 8 The cat is on the box.                | TRUE | FALSE |
| 9 The cat is under the table.           | TRUE | FALSE |
| 10 The cat walks around the box.        | TRUE | FALSE |