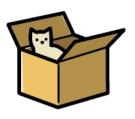

#### Activity.- Write "TRUE" or "FALSE".

| 1The cat is behind the sofa.            | TRUE | FALSE |
|-----------------------------------------|------|-------|
| 2 The cat is between the boxes.         | TRUE | FALSE |
| 3 The cat is in the box.                | TRUE | FALSE |
| 4 The cat is in front of the fireplace. | TRUE | FALSE |
| 5 The cat is jumping into the box.      | TRUE | FALSE |
| 6 The cat is near the box.              | TRUE | FALSE |
| 7 The cat is next to the box.           | TRUE | FALSE |
| 8 The cat is on the box.                | TRUE | FALSE |
| 9 The cat is under the table.           | TRUE | FALSE |
| 10 The cat walks around the box.        | TRUE | FALSE |