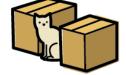

#### Activity.- Write "TRUE" or "FALSE".

| 1The cat is behind the sofa.            | TRUE | FALSE |
|-----------------------------------------|------|-------|
| 2 The cat is between the boxes.         | TRUE | FALSE |
| 3 The cat is in the box.                | TRUE | FALSE |
| 4 The cat is in front of the fireplace. | TRUE | FALSE |
| 5 The cat is jumping into the box.      | TRUE | FALSE |
| 6 The cat is near the box.              | TRUE | FALSE |
| 7 The cat is next to the box.           | TRUE | FALSE |
| 8 The cat is on the box.                | TRUE | FALSE |
| 9 The cat is under the table.           | TRUE | FALSE |
| 10 The cat walks around the box.        | TRUE | FALSE |