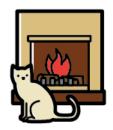

#### Activity.- Write "TRUE" or "FALSE".

| 1The cat is behind the sofa.            | TRUE | FALSE |
|-----------------------------------------|------|-------|
| 2 The cat is between the boxes.         | TRUE | FALSE |
| 3 The cat is in the box.                | TRUE | FALSE |
| 4 The cat is in front of the fireplace. | TRUE | FALSE |
| 5 The cat is jumping into the box.      | TRUE | FALSE |
| 6 The cat is near the box.              | TRUE | FALSE |
| 7 The cat is next to the box.           | TRUE | FALSE |
| 8 The cat is on the box.                | TRUE | FALSE |
| 9 The cat is under the table.           | TRUE | FALSE |
| 10 The cat walks around the box.        | TRUE | FALSE |