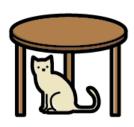

#### Activity.- Write "TRUE" or "FALSE".

| 1The cat is behind the sofa.            | TRUE | FALSE |
|-----------------------------------------|------|-------|
| 2 The cat is between the boxes.         | TRUE | FALSE |
| 3 The cat is in the box.                | TRUE | FALSE |
| 4 The cat is in front of the fireplace. | TRUE | FALSE |
| 5 The cat is jumping into the box.      | TRUE | FALSE |
| 6 The cat is near the box.              | TRUE | FALSE |
| 7 The cat is next to the box.           | TRUE | FALSE |
| 8 The cat is on the box.                | TRUE | FALSE |
| 9 The cat is under the table.           | TRUE | FALSE |
| 10 The cat walks around the box.        | TRUE | FALSE |