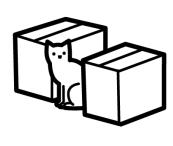

#### Activity.- Write "TRUE" or "FALSE".

| 1The cat is behind the sofa.            | TRUE | FALSE |
|-----------------------------------------|------|-------|
| 2 The cat is between the boxes.         | TRUE | FALSE |
| 3 The cat is in the box.                | TRUE | FALSE |
| 4 The cat is in front of the fireplace. | TRUE | FALSE |
| 5 The cat is jumping into the box.      | TRUE | FALSE |
| 6 The cat is near the box.              | TRUE | FALSE |
| 7 The cat is next to the box.           | TRUE | FALSE |
| 8 The cat is on the box.                | TRUE | FALSE |
| 9 The cat is under the table.           | TRUE | FALSE |
| 10 The cat walks around the box.        | TRUE | FALSE |