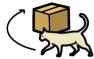

#### Activity.- Write "TRUE" or "FALSE".

| 1The cat is behind the sofa.            | TRUE | FALSE |
|-----------------------------------------|------|-------|
| 2 The cat is between the boxes.         | TRUE | FALSE |
| 3 The cat is in the box.                | TRUE | FALSE |
| 4 The cat is in front of the fireplace. | TRUE | FALSE |
| 5 The cat is jumping into the box.      | TRUE | FALSE |
| 6 The cat is near the box.              | TRUE | FALSE |
| 7 The cat is next to the box.           | TRUE | FALSE |
| 8 The cat is on the box.                | TRUE | FALSE |
| 9 The cat is under the table.           | TRUE | FALSE |
| 10 The cat walks around the box.        | TRUE | FALSE |