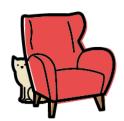

#### Activity.- Write "TRUE" or "FALSE".

| 1The cat is behind the sofa.            | TRUE | FALSE |
|-----------------------------------------|------|-------|
| 2 The cat is between the boxes.         | TRUE | FALSE |
| 3 The cat is in the box.                | TRUE | FALSE |
| 4 The cat is in front of the fireplace. | TRUE | FALSE |
| 5 The cat is jumping into the box.      | TRUE | FALSE |
| 6 The cat is near the box.              | TRUE | FALSE |
| 7 The cat is next to the box.           | TRUE | FALSE |
| 8 The cat is on the box.                | TRUE | FALSE |
| 9 The cat is under the table.           | TRUE | FALSE |
| 10 The cat walks around the box.        | TRUE | FALSE |