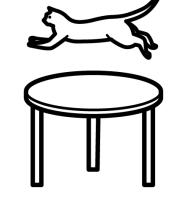

#### Activity.- Write "TRUE" or "FALSE".

| 1The cat is behind the sofa.            | TRUE | FALSE |
|-----------------------------------------|------|-------|
| 2 The cat is between the boxes.         | TRUE | FALSE |
| 3 The cat is in the box.                | TRUE | FALSE |
| 4 The cat is in front of the fireplace. | TRUE | FALSE |
| 5 The cat is jumping into the box.      | TRUE | FALSE |
| 6 The cat is near the box.              | TRUE | FALSE |
| 7 The cat is next to the box.           | TRUE | FALSE |
| 8 The cat is on the box.                | TRUE | FALSE |
| 9 The cat is under the table.           | TRUE | FALSE |
| 10 The cat walks around the box.        | TRUE | FALSE |