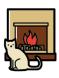

#### Activity.- Write "TRUE" or "FALSE".

| 1The cat is behind the sofa.            | TRUE | FALSE |
|-----------------------------------------|------|-------|
| 2 The cat is between the boxes.         | TRUE | FALSE |
| 3 The cat is in the box.                | TRUE | FALSE |
| 4 The cat is in front of the fireplace. | TRUE | FALSE |
| 5 The cat is jumping into the box.      | TRUE | FALSE |
| 6 The cat is near the box.              | TRUE | FALSE |
| 7 The cat is next to the box.           | TRUE | FALSE |
| 8 The cat is on the box.                | TRUE | FALSE |
| 9 The cat is under the table.           | TRUE | FALSE |
| 10 The cat walks around the box.        | TRUE | FALSE |