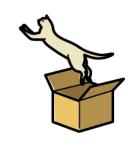

#### Activity.- Write "TRUE" or "FALSE".

| 1The cat is behind the sofa.            | TRUE | FALSE |
|-----------------------------------------|------|-------|
| 2 The cat is between the boxes.         | TRUE | FALSE |
| 3 The cat is in the box.                | TRUE | FALSE |
| 4 The cat is in front of the fireplace. | TRUE | FALSE |
| 5 The cat is jumping into the box.      | TRUE | FALSE |
| 6 The cat is near the box.              | TRUE | FALSE |
| 7 The cat is next to the box.           | TRUE | FALSE |
| 8 The cat is on the box.                | TRUE | FALSE |
| 9 The cat is under the table.           | TRUE | FALSE |
| 10 The cat walks around the box.        | TRUE | FALSE |