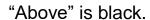

#### Activity.- Read and colour.

"Behind" is brown.

"Between" is yellow.

"In" is orange.

"In front of" is purple.

"Into" is white.

"Near" is blue.

"Next to" is green.

"On" is grey.

"Out of" is navy blue.