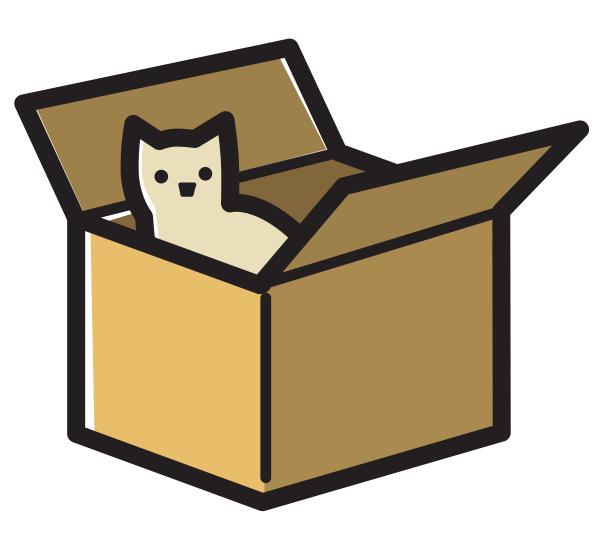

#### Activity.- Write "TRUE" or "FALSE".

| 1The cat is behind the sofa.            | TRUE | FALSE |
|-----------------------------------------|------|-------|
| 2 The cat is between the boxes.         | TRUE | FALSE |
| 3 The cat is in the box.                | TRUE | FALSE |
| 4 The cat is in front of the fireplace. | TRUE | FALSE |
| 5 The cat is jumping into the box.      | TRUE | FALSE |
| 6 The cat is near the box.              | TRUE | FALSE |
| 7 The cat is next to the box.           | TRUE | FALSE |
| 8 The cat is on the box.                | TRUE | FALSE |
| 9 The cat is under the table.           | TRUE | FALSE |
| 10 The cat walks around the box.        | TRUE | FALSE |