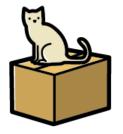

#### Activity.- Write "TRUE" or "FALSE".

| 1The cat is behind the sofa.            | TRUE | FALSE |
|-----------------------------------------|------|-------|
| 2 The cat is between the boxes.         | TRUE | FALSE |
| 3 The cat is in the box.                | TRUE | FALSE |
| 4 The cat is in front of the fireplace. | TRUE | FALSE |
| 5 The cat is jumping into the box.      | TRUE | FALSE |
| 6 The cat is near the box.              | TRUE | FALSE |
| 7 The cat is next to the box.           | TRUE | FALSE |
| 8 The cat is on the box.                | TRUE | FALSE |
| 9 The cat is under the table.           | TRUE | FALSE |
| 10 The cat walks around the box.        | TRUE | FALSE |