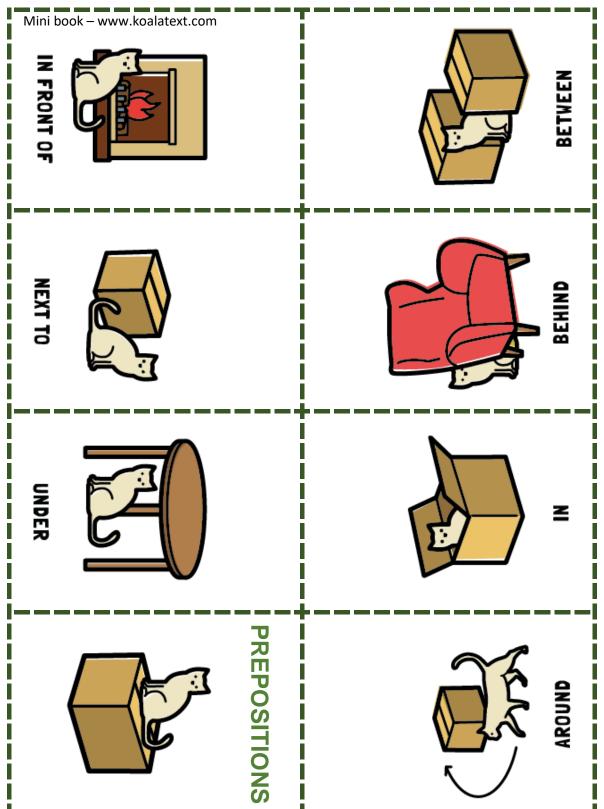

#### Activity.- Write "TRUE" or "FALSE".

| 1The cat is behind the sofa.            | TRUE | FALSE |
|-----------------------------------------|------|-------|
| 2 The cat is between the boxes.         | TRUE | FALSE |
| 3 The cat is in the box.                | TRUE | FALSE |
| 4 The cat is in front of the fireplace. | TRUE | FALSE |
| 5 The cat is jumping into the box.      | TRUE | FALSE |
| 6 The cat is near the box.              | TRUE | FALSE |
| 7 The cat is next to the box.           | TRUE | FALSE |
| 8 The cat is on the box.                | TRUE | FALSE |
| 9 The cat is under the table.           | TRUE | FALSE |
| 10 The cat walks around the box.        | TRUE | FALSE |