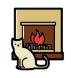

#### Activity.- Write "TRUE" or "FALSE".

| 1The cat is behind the sofa.            | TRUE | FALSE |
|-----------------------------------------|------|-------|
| 2 The cat is between the boxes.         | TRUE | FALSE |
| 3 The cat is in the box.                | TRUE | FALSE |
| 4 The cat is in front of the fireplace. | TRUE | FALSE |
| 5 The cat is jumping into the box.      | TRUE | FALSE |
| 6 The cat is near the box.              | TRUE | FALSE |
| 7 The cat is next to the box.           | TRUE | FALSE |
| 8 The cat is on the box.                | TRUE | FALSE |
| 9 The cat is under the table.           | TRUE | FALSE |
| 10 The cat walks around the box.        | TRUE | FALSE |