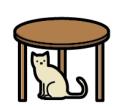

#### Activity.- Write "TRUE" or "FALSE".

| 1The cat is behind the sofa.            | TRUE | FALSE |
|-----------------------------------------|------|-------|
| 2 The cat is between the boxes.         | TRUE | FALSE |
| 3 The cat is in the box.                | TRUE | FALSE |
| 4 The cat is in front of the fireplace. | TRUE | FALSE |
| 5 The cat is jumping into the box.      | TRUE | FALSE |
| 6 The cat is near the box.              | TRUE | FALSE |
| 7 The cat is next to the box.           | TRUE | FALSE |
| 8 The cat is on the box.                | TRUE | FALSE |
| 9 The cat is under the table.           | TRUE | FALSE |
| 10 The cat walks around the box.        | TRUE | FALSE |