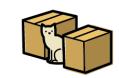

#### Activity.- Write "TRUE" or "FALSE".

| 1The cat is behind the sofa.            | TRUE | FALSE |
|-----------------------------------------|------|-------|
| 2 The cat is between the boxes.         | TRUE | FALSE |
| 3 The cat is in the box.                | TRUE | FALSE |
| 4 The cat is in front of the fireplace. | TRUE | FALSE |
| 5 The cat is jumping into the box.      | TRUE | FALSE |
| 6 The cat is near the box.              | TRUE | FALSE |
| 7 The cat is next to the box.           | TRUE | FALSE |
| 8 The cat is on the box.                | TRUE | FALSE |
| 9 The cat is under the table.           | TRUE | FALSE |
| 10 The cat walks around the box.        | TRUE | FALSE |