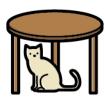

#### Activity.- Write "TRUE" or "FALSE".

| 1The cat is behind the sofa.            | TRUE | FALSE |
|-----------------------------------------|------|-------|
| 2 The cat is between the boxes.         | TRUE | FALSE |
| 3 The cat is in the box.                | TRUE | FALSE |
| 4 The cat is in front of the fireplace. | TRUE | FALSE |
| 5 The cat is jumping into the box.      | TRUE | FALSE |
| 6 The cat is near the box.              | TRUE | FALSE |
| 7 The cat is next to the box.           | TRUE | FALSE |
| 8 The cat is on the box.                | TRUE | FALSE |
| 9 The cat is under the table.           | TRUE | FALSE |
| 10 The cat walks around the box.        | TRUE | FALSE |