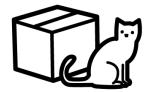

#### Activity.- Write "TRUE" or "FALSE".

| 1The cat is behind the sofa.            | TRUE | FALSE |
|-----------------------------------------|------|-------|
| 2 The cat is between the boxes.         | TRUE | FALSE |
| 3 The cat is in the box.                | TRUE | FALSE |
| 4 The cat is in front of the fireplace. | TRUE | FALSE |
| 5 The cat is jumping into the box.      | TRUE | FALSE |
| 6 The cat is near the box.              | TRUE | FALSE |
| 7 The cat is next to the box.           | TRUE | FALSE |
| 8 The cat is on the box.                | TRUE | FALSE |
| 9 The cat is under the table.           | TRUE | FALSE |
| 10 The cat walks around the box.        | TRUE | FALSE |