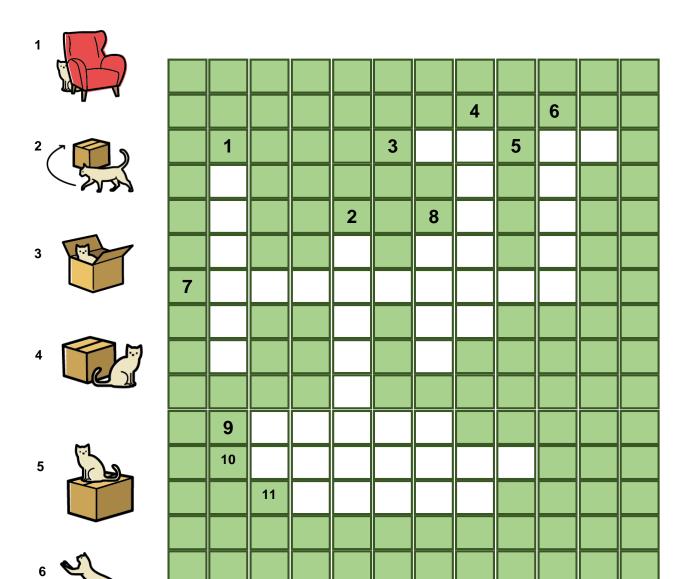

#### Activity.- Write "TRUE" or "FALSE".

| 1The cat is behind the sofa.            | TRUE | FALSE |
|-----------------------------------------|------|-------|
| 2 The cat is between the boxes.         | TRUE | FALSE |
| 3 The cat is in the box.                | TRUE | FALSE |
| 4 The cat is in front of the fireplace. | TRUE | FALSE |
| 5 The cat is jumping into the box.      | TRUE | FALSE |
| 6 The cat is near the box.              | TRUE | FALSE |
| 7 The cat is next to the box.           | TRUE | FALSE |
| 8 The cat is on the box.                | TRUE | FALSE |
| 9 The cat is under the table.           | TRUE | FALSE |
| 10 The cat walks around the box.        | TRUE | FALSE |