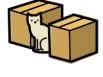

#### Activity.- Write "TRUE" or "FALSE".

| 1The cat is behind the sofa.            | TRUE | FALSE |
|-----------------------------------------|------|-------|
| 2 The cat is between the boxes.         | TRUE | FALSE |
| 3 The cat is in the box.                | TRUE | FALSE |
| 4 The cat is in front of the fireplace. | TRUE | FALSE |
| 5 The cat is jumping into the box.      | TRUE | FALSE |
| 6 The cat is near the box.              | TRUE | FALSE |
| 7 The cat is next to the box.           | TRUE | FALSE |
| 8 The cat is on the box.                | TRUE | FALSE |
| 9 The cat is under the table.           | TRUE | FALSE |
| 10 The cat walks around the box.        | TRUE | FALSE |