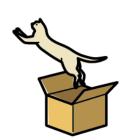

#### Activity.- Write "TRUE" or "FALSE".

| 1The cat is behind the sofa.            | TRUE | FALSE |
|-----------------------------------------|------|-------|
| 2 The cat is between the boxes.         | TRUE | FALSE |
| 3 The cat is in the box.                | TRUE | FALSE |
| 4 The cat is in front of the fireplace. | TRUE | FALSE |
| 5 The cat is jumping into the box.      | TRUE | FALSE |
| 6 The cat is near the box.              | TRUE | FALSE |
| 7 The cat is next to the box.           | TRUE | FALSE |
| 8 The cat is on the box.                | TRUE | FALSE |
| 9 The cat is under the table.           | TRUE | FALSE |
| 10 The cat walks around the box.        | TRUE | FALSE |