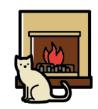

#### Activity.- Write "TRUE" or "FALSE".

| 1The cat is behind the sofa.            | TRUE | FALSE |
|-----------------------------------------|------|-------|
| 2 The cat is between the boxes.         | TRUE | FALSE |
| 3 The cat is in the box.                | TRUE | FALSE |
| 4 The cat is in front of the fireplace. | TRUE | FALSE |
| 5 The cat is jumping into the box.      | TRUE | FALSE |
| 6 The cat is near the box.              | TRUE | FALSE |
| 7 The cat is next to the box.           | TRUE | FALSE |
| 8 The cat is on the box.                | TRUE | FALSE |
| 9 The cat is under the table.           | TRUE | FALSE |
| 10 The cat walks around the box.        | TRUE | FALSE |