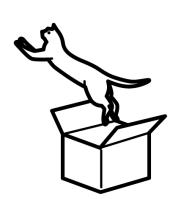

#### Activity.- Write "TRUE" or "FALSE".

| 1The cat is behind the sofa.            | TRUE | FALSE |
|-----------------------------------------|------|-------|
| 2 The cat is between the boxes.         | TRUE | FALSE |
| 3 The cat is in the box.                | TRUE | FALSE |
| 4 The cat is in front of the fireplace. | TRUE | FALSE |
| 5 The cat is jumping into the box.      | TRUE | FALSE |
| 6 The cat is near the box.              | TRUE | FALSE |
| 7 The cat is next to the box.           | TRUE | FALSE |
| 8 The cat is on the box.                | TRUE | FALSE |
| 9 The cat is under the table.           | TRUE | FALSE |
| 10 The cat walks around the box.        | TRUE | FALSE |