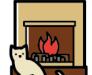

#### Activity.- Write "TRUE" or "FALSE".

| 1The cat is behind the sofa.            | TRUE | FALSE |
|-----------------------------------------|------|-------|
| 2 The cat is between the boxes.         | TRUE | FALSE |
| 3 The cat is in the box.                | TRUE | FALSE |
| 4 The cat is in front of the fireplace. | TRUE | FALSE |
| 5 The cat is jumping into the box.      | TRUE | FALSE |
| 6 The cat is near the box.              | TRUE | FALSE |
| 7 The cat is next to the box.           | TRUE | FALSE |
| 8 The cat is on the box.                | TRUE | FALSE |
| 9 The cat is under the table.           | TRUE | FALSE |
| 10 The cat walks around the box.        | TRUE | FALSE |