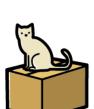

#### Activity.- Write "TRUE" or "FALSE".

| 1The cat is behind the sofa.            | TRUE | FALSE |
|-----------------------------------------|------|-------|
| 2 The cat is between the boxes.         | TRUE | FALSE |
| 3 The cat is in the box.                | TRUE | FALSE |
| 4 The cat is in front of the fireplace. | TRUE | FALSE |
| 5 The cat is jumping into the box.      | TRUE | FALSE |
| 6 The cat is near the box.              | TRUE | FALSE |
| 7 The cat is next to the box.           | TRUE | FALSE |
| 8 The cat is on the box.                | TRUE | FALSE |
| 9 The cat is under the table.           | TRUE | FALSE |
| 10 The cat walks around the box.        | TRUE | FALSE |