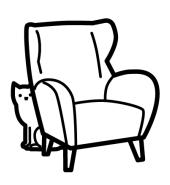

#### Activity.- Write "TRUE" or "FALSE".

| 1The cat is behind the sofa.            | TRUE | FALSE |
|-----------------------------------------|------|-------|
| 2 The cat is between the boxes.         | TRUE | FALSE |
| 3 The cat is in the box.                | TRUE | FALSE |
| 4 The cat is in front of the fireplace. | TRUE | FALSE |
| 5 The cat is jumping into the box.      | TRUE | FALSE |
| 6 The cat is near the box.              | TRUE | FALSE |
| 7 The cat is next to the box.           | TRUE | FALSE |
| 8 The cat is on the box.                | TRUE | FALSE |
| 9 The cat is under the table.           | TRUE | FALSE |
| 10 The cat walks around the box.        | TRUE | FALSE |