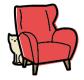

#### Activity.- Write "TRUE" or "FALSE".

| 1The cat is behind the sofa.            | TRUE | FALSE |
|-----------------------------------------|------|-------|
| 2 The cat is between the boxes.         | TRUE | FALSE |
| 3 The cat is in the box.                | TRUE | FALSE |
| 4 The cat is in front of the fireplace. | TRUE | FALSE |
| 5 The cat is jumping into the box.      | TRUE | FALSE |
| 6 The cat is near the box.              | TRUE | FALSE |
| 7 The cat is next to the box.           | TRUE | FALSE |
| 8 The cat is on the box.                | TRUE | FALSE |
| 9 The cat is under the table.           | TRUE | FALSE |
| 10 The cat walks around the box.        | TRUE | FALSE |