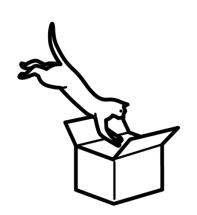

#### Activity.- Write "TRUE" or "FALSE".

| 1The cat is behind the sofa.            | TRUE | FALSE |
|-----------------------------------------|------|-------|
| 2 The cat is between the boxes.         | TRUE | FALSE |
| 3 The cat is in the box.                | TRUE | FALSE |
| 4 The cat is in front of the fireplace. | TRUE | FALSE |
| 5 The cat is jumping into the box.      | TRUE | FALSE |
| 6 The cat is near the box.              | TRUE | FALSE |
| 7 The cat is next to the box.           | TRUE | FALSE |
| 8 The cat is on the box.                | TRUE | FALSE |
| 9 The cat is under the table.           | TRUE | FALSE |
| 10 The cat walks around the box.        | TRUE | FALSE |