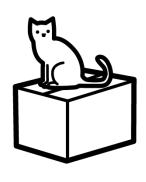

#### Activity.- Write "TRUE" or "FALSE".

| 1The cat is behind the sofa.            | TRUE | FALSE |
|-----------------------------------------|------|-------|
| 2 The cat is between the boxes.         | TRUE | FALSE |
| 3 The cat is in the box.                | TRUE | FALSE |
| 4 The cat is in front of the fireplace. | TRUE | FALSE |
| 5 The cat is jumping into the box.      | TRUE | FALSE |
| 6 The cat is near the box.              | TRUE | FALSE |
| 7 The cat is next to the box.           | TRUE | FALSE |
| 8 The cat is on the box.                | TRUE | FALSE |
| 9 The cat is under the table.           | TRUE | FALSE |
| 10 The cat walks around the box.        | TRUE | FALSE |