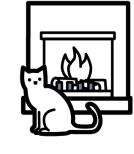

#### Activity.- Write "TRUE" or "FALSE".

| 1The cat is behind the sofa.            | TRUE | FALSE |
|-----------------------------------------|------|-------|
| 2 The cat is between the boxes.         | TRUE | FALSE |
| 3 The cat is in the box.                | TRUE | FALSE |
| 4 The cat is in front of the fireplace. | TRUE | FALSE |
| 5 The cat is jumping into the box.      | TRUE | FALSE |
| 6 The cat is near the box.              | TRUE | FALSE |
| 7 The cat is next to the box.           | TRUE | FALSE |
| 8 The cat is on the box.                | TRUE | FALSE |
| 9 The cat is under the table.           | TRUE | FALSE |
| 10 The cat walks around the box.        | TRUE | FALSE |