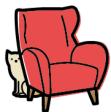

#### Activity.- Write "TRUE" or "FALSE".

| 1The cat is behind the sofa.            | TRUE | FALSE |
|-----------------------------------------|------|-------|
| 2 The cat is between the boxes.         | TRUE | FALSE |
| 3 The cat is in the box.                | TRUE | FALSE |
| 4 The cat is in front of the fireplace. | TRUE | FALSE |
| 5 The cat is jumping into the box.      | TRUE | FALSE |
| 6 The cat is near the box.              | TRUE | FALSE |
| 7 The cat is next to the box.           | TRUE | FALSE |
| 8 The cat is on the box.                | TRUE | FALSE |
| 9 The cat is under the table.           | TRUE | FALSE |
| 10 The cat walks around the box.        | TRUE | FALSE |