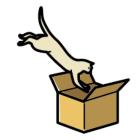

#### Activity.- Write "TRUE" or "FALSE".

| 1The cat is behind the sofa.            | TRUE | FALSE |
|-----------------------------------------|------|-------|
| 2 The cat is between the boxes.         | TRUE | FALSE |
| 3 The cat is in the box.                | TRUE | FALSE |
| 4 The cat is in front of the fireplace. | TRUE | FALSE |
| 5 The cat is jumping into the box.      | TRUE | FALSE |
| 6 The cat is near the box.              | TRUE | FALSE |
| 7 The cat is next to the box.           | TRUE | FALSE |
| 8 The cat is on the box.                | TRUE | FALSE |
| 9 The cat is under the table.           | TRUE | FALSE |
| 10 The cat walks around the box.        | TRUE | FALSE |