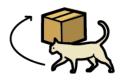

#### Activity.- Write "TRUE" or "FALSE".

| 1The cat is behind the sofa.            | TRUE | FALSE |
|-----------------------------------------|------|-------|
| 2 The cat is between the boxes.         | TRUE | FALSE |
| 3 The cat is in the box.                | TRUE | FALSE |
| 4 The cat is in front of the fireplace. | TRUE | FALSE |
| 5 The cat is jumping into the box.      | TRUE | FALSE |
| 6 The cat is near the box.              | TRUE | FALSE |
| 7 The cat is next to the box.           | TRUE | FALSE |
| 8 The cat is on the box.                | TRUE | FALSE |
| 9 The cat is under the table.           | TRUE | FALSE |
| 10 The cat walks around the box.        | TRUE | FALSE |