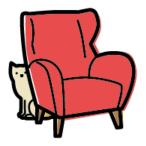

#### Activity.- Write "TRUE" or "FALSE".

| 1The cat is behind the sofa.            | TRUE | FALSE |
|-----------------------------------------|------|-------|
| 2 The cat is between the boxes.         | TRUE | FALSE |
| 3 The cat is in the box.                | TRUE | FALSE |
| 4 The cat is in front of the fireplace. | TRUE | FALSE |
| 5 The cat is jumping into the box.      | TRUE | FALSE |
| 6 The cat is near the box.              | TRUE | FALSE |
| 7 The cat is next to the box.           | TRUE | FALSE |
| 8 The cat is on the box.                | TRUE | FALSE |
| 9 The cat is under the table.           | TRUE | FALSE |
| 10 The cat walks around the box.        | TRUE | FALSE |