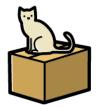

#### Activity.- Write "TRUE" or "FALSE".

| 1The cat is behind the sofa.            | TRUE | FALSE |
|-----------------------------------------|------|-------|
| 2 The cat is between the boxes.         | TRUE | FALSE |
| 3 The cat is in the box.                | TRUE | FALSE |
| 4 The cat is in front of the fireplace. | TRUE | FALSE |
| 5 The cat is jumping into the box.      | TRUE | FALSE |
| 6 The cat is near the box.              | TRUE | FALSE |
| 7 The cat is next to the box.           | TRUE | FALSE |
| 8 The cat is on the box.                | TRUE | FALSE |
| 9 The cat is under the table.           | TRUE | FALSE |
| 10 The cat walks around the box.        | TRUE | FALSE |