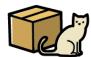

#### Activity.- Write "TRUE" or "FALSE".

| 1The cat is behind the sofa.            | TRUE | FALSE |
|-----------------------------------------|------|-------|
| 2 The cat is between the boxes.         | TRUE | FALSE |
| 3 The cat is in the box.                | TRUE | FALSE |
| 4 The cat is in front of the fireplace. | TRUE | FALSE |
| 5 The cat is jumping into the box.      | TRUE | FALSE |
| 6 The cat is near the box.              | TRUE | FALSE |
| 7 The cat is next to the box.           | TRUE | FALSE |
| 8 The cat is on the box.                | TRUE | FALSE |
| 9 The cat is under the table.           | TRUE | FALSE |
| 10 The cat walks around the box.        | TRUE | FALSE |