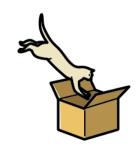

#### Activity.- Write "TRUE" or "FALSE".

| 1The cat is behind the sofa.            | TRUE | FALSE |
|-----------------------------------------|------|-------|
| 2 The cat is between the boxes.         | TRUE | FALSE |
| 3 The cat is in the box.                | TRUE | FALSE |
| 4 The cat is in front of the fireplace. | TRUE | FALSE |
| 5 The cat is jumping into the box.      | TRUE | FALSE |
| 6 The cat is near the box.              | TRUE | FALSE |
| 7 The cat is next to the box.           | TRUE | FALSE |
| 8 The cat is on the box.                | TRUE | FALSE |
| 9 The cat is under the table.           | TRUE | FALSE |
| 10 The cat walks around the box.        | TRUE | FALSE |