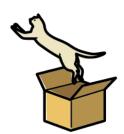

#### Activity.- Write "TRUE" or "FALSE".

| 1The cat is behind the sofa.            | TRUE | FALSE |
|-----------------------------------------|------|-------|
| 2 The cat is between the boxes.         | TRUE | FALSE |
| 3 The cat is in the box.                | TRUE | FALSE |
| 4 The cat is in front of the fireplace. | TRUE | FALSE |
| 5 The cat is jumping into the box.      | TRUE | FALSE |
| 6 The cat is near the box.              | TRUE | FALSE |
| 7 The cat is next to the box.           | TRUE | FALSE |
| 8 The cat is on the box.                | TRUE | FALSE |
| 9 The cat is under the table.           | TRUE | FALSE |
| 10 The cat walks around the box.        | TRUE | FALSE |