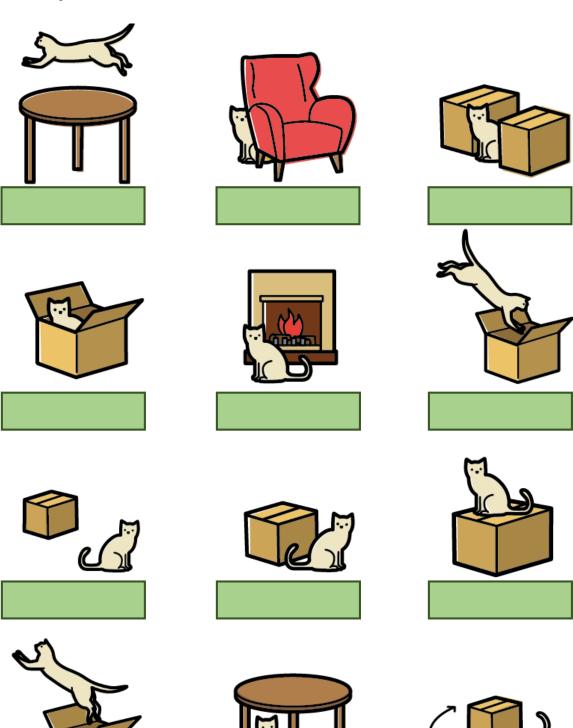

# Prepositions of place



#### **PREPOSITIONS OF PLACE**









**BEHIND** 









IN FRONT OF



INTO



NEAR



**NEXT TO** 



ON



OUT OF



UNDER



AROUND



#### Activity.- Write the names.





Activity.- Wordsearch.





























#### **Activity** . Unscramble.

1.- B O V E A

A

2.- N O

3.- EEBTWEN

4.-IFNTONRFO

5.- U T O F O

6.- R U N E D

7.- **EXNTOT** 

8.- U O A R D N

9.- H E N B I D

10.- N I

11.- E A R N

12.- OITN







#### Activity.- Translate into your own language.

| Above       | <br>Near    |  |
|-------------|-------------|--|
| Behind      | <br>Next to |  |
| Between     | <br>On      |  |
| In          | <br>Out of  |  |
| In front of | <br>Under   |  |
| Into        | <br>Around  |  |
|             |             |  |



























Activity.- Match.











Above

Between

Around

Near

In

Under

**Next to** 

In front of

Into

On

Out of

Behind













#### **Activity.- Crossword.**

















Activity.-