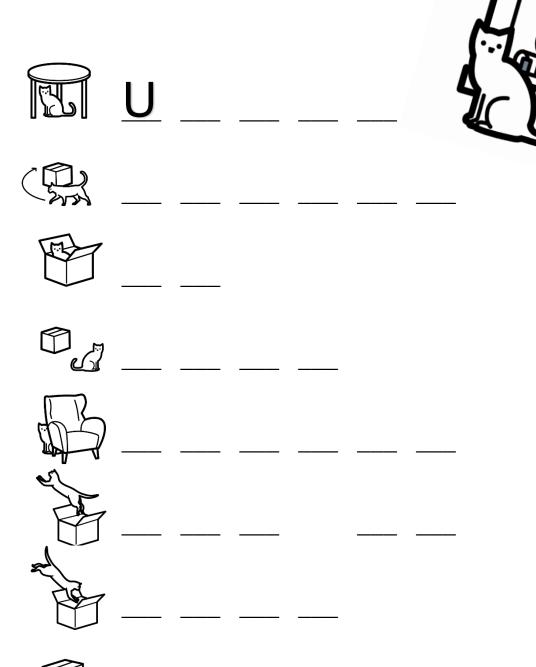

to" is green.

"On" is grey.

"Out of" is navy blue.





















#### Activity.- Write "TRUE" or "FALSE".

| 1The cat is behind the sofa.            | TRUE | FALSE |
|-----------------------------------------|------|-------|
| 2 The cat is between the boxes.         | TRUE | FALSE |
| 3 The cat is in the box.                | TRUE | FALSE |
| 4 The cat is in front of the fireplace. | TRUE | FALSE |
| 5 The cat is jumping into the box.      | TRUE | FALSE |
| 6 The cat is near the box.              | TRUE | FALSE |
| 7 The cat is next to the box.           | TRUE | FALSE |
| 8 The cat is on the box.                | TRUE | FALSE |
| 9 The cat is under the table.           | TRUE | FALSE |
| 10 The cat walks around the box.        | TRUE | FALSE |



#### **Activity.- Complete.**





#### Activity.- Write prepositions that contains the letter...

| A | Around, |
|---|---------|
| В |         |
| D |         |
| E |         |
| F |         |
| Н |         |
| I |         |
| N |         |
| 0 |         |
| R |         |
| S |         |
| T |         |
| U |         |



#### Activity.- How many...?

| Above       | <br>Near    |  |
|-------------|-------------|--|
| Behind      | <br>Next to |  |
| Between     | <br>On      |  |
| In          | <br>Out of  |  |
| In front of | <br>Under   |  |
| Into        | <br>Around  |  |
|             |             |  |





Activity.- Cut out and glue on.





### Activity.- Glue on.