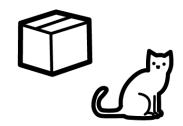

#### Activity.- Write "TRUE" or "FALSE".

| 1The cat is behind the sofa.            | TRUE | FALSE |
|-----------------------------------------|------|-------|
| 2 The cat is between the boxes.         | TRUE | FALSE |
| 3 The cat is in the box.                | TRUE | FALSE |
| 4 The cat is in front of the fireplace. | TRUE | FALSE |
| 5 The cat is jumping into the box.      | TRUE | FALSE |
| 6 The cat is near the box.              | TRUE | FALSE |
| 7 The cat is next to the box.           | TRUE | FALSE |
| 8 The cat is on the box.                | TRUE | FALSE |
| 9 The cat is under the table.           | TRUE | FALSE |
| 10 The cat walks around the box.        | TRUE | FALSE |