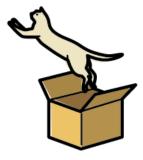

#### Activity.- Write "TRUE" or "FALSE".

| 1The cat is behind the sofa.            | TRUE | FALSE |
|-----------------------------------------|------|-------|
| 2 The cat is between the boxes.         | TRUE | FALSE |
| 3 The cat is in the box.                | TRUE | FALSE |
| 4 The cat is in front of the fireplace. | TRUE | FALSE |
| 5 The cat is jumping into the box.      | TRUE | FALSE |
| 6 The cat is near the box.              | TRUE | FALSE |
| 7 The cat is next to the box.           | TRUE | FALSE |
| 8 The cat is on the box.                | TRUE | FALSE |
| 9 The cat is under the table.           | TRUE | FALSE |
| 10 The cat walks around the box.        | TRUE | FALSE |