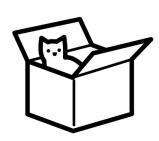

#### Activity.- Write "TRUE" or "FALSE".

| 1The cat is behind the sofa.            | TRUE | FALSE |
|-----------------------------------------|------|-------|
| 2 The cat is between the boxes.         | TRUE | FALSE |
| 3 The cat is in the box.                | TRUE | FALSE |
| 4 The cat is in front of the fireplace. | TRUE | FALSE |
| 5 The cat is jumping into the box.      | TRUE | FALSE |
| 6 The cat is near the box.              | TRUE | FALSE |
| 7 The cat is next to the box.           | TRUE | FALSE |
| 8 The cat is on the box.                | TRUE | FALSE |
| 9 The cat is under the table.           | TRUE | FALSE |
| 10 The cat walks around the box.        | TRUE | FALSE |