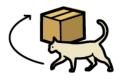

#### Activity.- Write "TRUE" or "FALSE".

| 1The cat is behind the sofa.            | TRUE | FALSE |
|-----------------------------------------|------|-------|
| 2 The cat is between the boxes.         | TRUE | FALSE |
| 3 The cat is in the box.                | TRUE | FALSE |
| 4 The cat is in front of the fireplace. | TRUE | FALSE |
| 5 The cat is jumping into the box.      | TRUE | FALSE |
| 6 The cat is near the box.              | TRUE | FALSE |
| 7 The cat is next to the box.           | TRUE | FALSE |
| 8 The cat is on the box.                | TRUE | FALSE |
| 9 The cat is under the table.           | TRUE | FALSE |
| 10 The cat walks around the box.        | TRUE | FALSE |