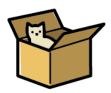

#### Activity.- Write "TRUE" or "FALSE".

| 1The cat is behind the sofa.            | TRUE | FALSE |
|-----------------------------------------|------|-------|
| 2 The cat is between the boxes.         | TRUE | FALSE |
| 3 The cat is in the box.                | TRUE | FALSE |
| 4 The cat is in front of the fireplace. | TRUE | FALSE |
| 5 The cat is jumping into the box.      | TRUE | FALSE |
| 6 The cat is near the box.              | TRUE | FALSE |
| 7 The cat is next to the box.           | TRUE | FALSE |
| 8 The cat is on the box.                | TRUE | FALSE |
| 9 The cat is under the table.           | TRUE | FALSE |
| 10 The cat walks around the box.        | TRUE | FALSE |