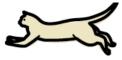

#### Activity.- Write "TRUE" or "FALSE".

| 1The cat is behind the sofa.            | TRUE | FALSE |
|-----------------------------------------|------|-------|
| 2 The cat is between the boxes.         | TRUE | FALSE |
| 3 The cat is in the box.                | TRUE | FALSE |
| 4 The cat is in front of the fireplace. | TRUE | FALSE |
| 5 The cat is jumping into the box.      | TRUE | FALSE |
| 6 The cat is near the box.              | TRUE | FALSE |
| 7 The cat is next to the box.           | TRUE | FALSE |
| 8 The cat is on the box.                | TRUE | FALSE |
| 9 The cat is under the table.           | TRUE | FALSE |
| 10 The cat walks around the box.        | TRUE | FALSE |