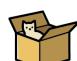

#### Activity.- Write "TRUE" or "FALSE".

| 1The cat is behind the sofa.            | TRUE | FALSE |
|-----------------------------------------|------|-------|
| 2 The cat is between the boxes.         | TRUE | FALSE |
| 3 The cat is in the box.                | TRUE | FALSE |
| 4 The cat is in front of the fireplace. | TRUE | FALSE |
| 5 The cat is jumping into the box.      | TRUE | FALSE |
| 6 The cat is near the box.              | TRUE | FALSE |
| 7 The cat is next to the box.           | TRUE | FALSE |
| 8 The cat is on the box.                | TRUE | FALSE |
| 9 The cat is under the table.           | TRUE | FALSE |
| 10 The cat walks around the box.        | TRUE | FALSE |