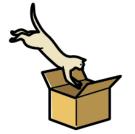

#### Activity.- Write "TRUE" or "FALSE".

| 1The cat is behind the sofa.            | TRUE | FALSE |
|-----------------------------------------|------|-------|
| 2 The cat is between the boxes.         | TRUE | FALSE |
| 3 The cat is in the box.                | TRUE | FALSE |
| 4 The cat is in front of the fireplace. | TRUE | FALSE |
| 5 The cat is jumping into the box.      | TRUE | FALSE |
| 6 The cat is near the box.              | TRUE | FALSE |
| 7 The cat is next to the box.           | TRUE | FALSE |
| 8 The cat is on the box.                | TRUE | FALSE |
| 9 The cat is under the table.           | TRUE | FALSE |
| 10 The cat walks around the box.        | TRUE | FALSE |