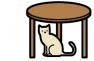

#### Activity.- Write "TRUE" or "FALSE".

| 1The cat is behind the sofa.            | TRUE | FALSE |
|-----------------------------------------|------|-------|
| 2 The cat is between the boxes.         | TRUE | FALSE |
| 3 The cat is in the box.                | TRUE | FALSE |
| 4 The cat is in front of the fireplace. | TRUE | FALSE |
| 5 The cat is jumping into the box.      | TRUE | FALSE |
| 6 The cat is near the box.              | TRUE | FALSE |
| 7 The cat is next to the box.           | TRUE | FALSE |
| 8 The cat is on the box.                | TRUE | FALSE |
| 9 The cat is under the table.           | TRUE | FALSE |
| 10 The cat walks around the box.        | TRUE | FALSE |