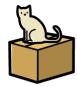

#### Activity.- Write "TRUE" or "FALSE".

| 1The cat is behind the sofa.            | TRUE | FALSE |
|-----------------------------------------|------|-------|
| 2 The cat is between the boxes.         | TRUE | FALSE |
| 3 The cat is in the box.                | TRUE | FALSE |
| 4 The cat is in front of the fireplace. | TRUE | FALSE |
| 5 The cat is jumping into the box.      | TRUE | FALSE |
| 6 The cat is near the box.              | TRUE | FALSE |
| 7 The cat is next to the box.           | TRUE | FALSE |
| 8 The cat is on the box.                | TRUE | FALSE |
| 9 The cat is under the table.           | TRUE | FALSE |
| 10 The cat walks around the box.        | TRUE | FALSE |