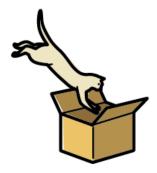

#### Activity.- Write "TRUE" or "FALSE".

| 1The cat is behind the sofa.            | TRUE | FALSE |
|-----------------------------------------|------|-------|
| 2 The cat is between the boxes.         | TRUE | FALSE |
| 3 The cat is in the box.                | TRUE | FALSE |
| 4 The cat is in front of the fireplace. | TRUE | FALSE |
| 5 The cat is jumping into the box.      | TRUE | FALSE |
| 6 The cat is near the box.              | TRUE | FALSE |
| 7 The cat is next to the box.           | TRUE | FALSE |
| 8 The cat is on the box.                | TRUE | FALSE |
| 9 The cat is under the table.           | TRUE | FALSE |
| 10 The cat walks around the box.        | TRUE | FALSE |