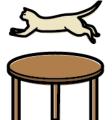

#### Activity.- Write "TRUE" or "FALSE".

| 1The cat is behind the sofa.            | TRUE | FALSE |
|-----------------------------------------|------|-------|
| 2 The cat is between the boxes.         | TRUE | FALSE |
| 3 The cat is in the box.                | TRUE | FALSE |
| 4 The cat is in front of the fireplace. | TRUE | FALSE |
| 5 The cat is jumping into the box.      | TRUE | FALSE |
| 6 The cat is near the box.              | TRUE | FALSE |
| 7 The cat is next to the box.           | TRUE | FALSE |
| 8 The cat is on the box.                | TRUE | FALSE |
| 9 The cat is under the table.           | TRUE | FALSE |
| 10 The cat walks around the box.        | TRUE | FALSE |