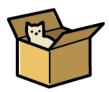

#### Activity.- Write "TRUE" or "FALSE".

| 1The cat is behind the sofa.            | TRUE | FALSE |
|-----------------------------------------|------|-------|
| 2 The cat is between the boxes.         | TRUE | FALSE |
| 3 The cat is in the box.                | TRUE | FALSE |
| 4 The cat is in front of the fireplace. | TRUE | FALSE |
| 5 The cat is jumping into the box.      | TRUE | FALSE |
| 6 The cat is near the box.              | TRUE | FALSE |
| 7 The cat is next to the box.           | TRUE | FALSE |
| 8 The cat is on the box.                | TRUE | FALSE |
| 9 The cat is under the table.           | TRUE | FALSE |
| 10 The cat walks around the box.        | TRUE | FALSE |