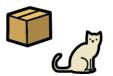

#### Activity.- Write "TRUE" or "FALSE".

| 1The cat is behind the sofa.            | TRUE | FALSE |
|-----------------------------------------|------|-------|
| 2 The cat is between the boxes.         | TRUE | FALSE |
| 3 The cat is in the box.                | TRUE | FALSE |
| 4 The cat is in front of the fireplace. | TRUE | FALSE |
| 5 The cat is jumping into the box.      | TRUE | FALSE |
| 6 The cat is near the box.              | TRUE | FALSE |
| 7 The cat is next to the box.           | TRUE | FALSE |
| 8 The cat is on the box.                | TRUE | FALSE |
| 9 The cat is under the table.           | TRUE | FALSE |
| 10 The cat walks around the box.        | TRUE | FALSE |