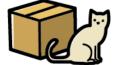

#### **PREPOSITIONS OF PLACE**

**BEHIND** 

IN FRONT OF

INTO

NEAR

**NEXT TO** 

ON

OUT OF

#### Activity.- Write "TRUE" or "FALSE".

| 1The cat is behind the sofa.            | TRUE | FALSE |
|-----------------------------------------|------|-------|
| 2 The cat is between the boxes.         | TRUE | FALSE |
| 3 The cat is in the box.                | TRUE | FALSE |
| 4 The cat is in front of the fireplace. | TRUE | FALSE |
| 5 The cat is jumping into the box.      | TRUE | FALSE |
| 6 The cat is near the box.              | TRUE | FALSE |
| 7 The cat is next to the box.           | TRUE | FALSE |
| 8 The cat is on the box.                | TRUE | FALSE |
| 9 The cat is under the table.           | TRUE | FALSE |
| 10 The cat walks around the box.        | TRUE | FALSE |