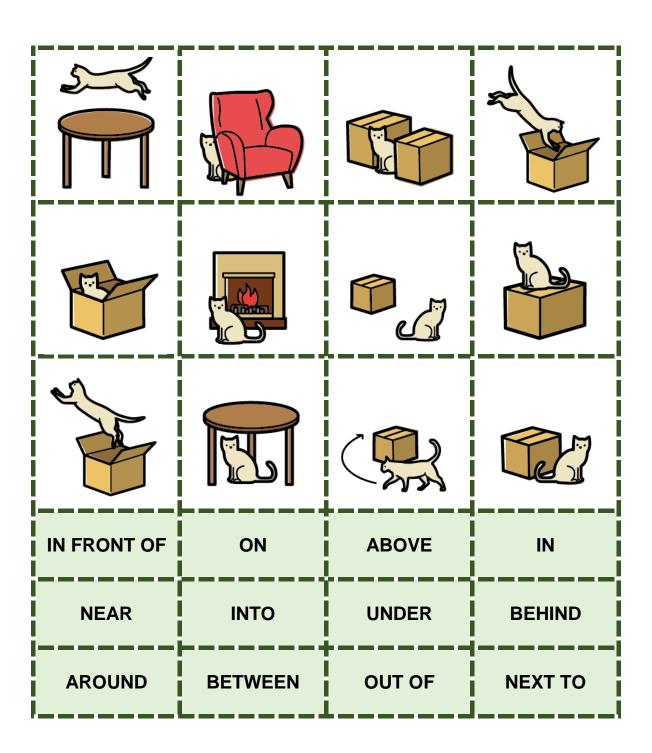

#### **PREPOSITIONS OF PLACE**

**BEHIND** 

IN FRONT OF

INTO

NEAR

**NEXT TO** 

ON

OUT OF

UNDER

AROUND

Activity.- Match.

Above

Between

Around

Near

In

Under

**Next to** 

In front of

Into

On

Out of

Behind

#### **Activity.- Crossword.**

Activity.- Match.

**NEXT TO** 

IN

**NEAR** 

**BETWEEN** 

**INTO** 

**UNDER** 

ON

**ABOVE** 