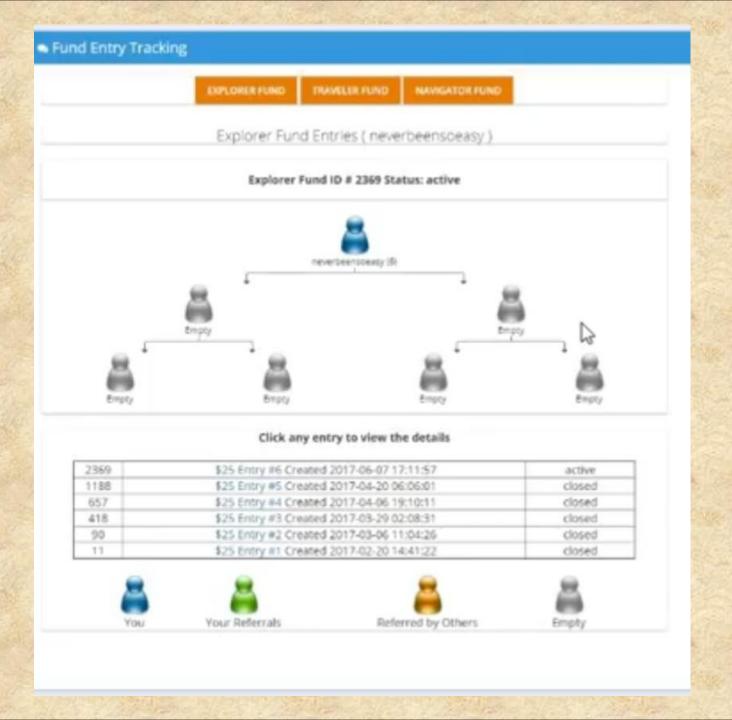

The Next 5 slides are from other members back office.
You can track your status in real time.

As you can see this person has recycled 5 times and started the 6.

On the left hand side of the image you can see the menu for the back office.

This is very informative.

Anything and everything Appi can be found in the menu.

This member got their profit centre filled through manly overspill either from their sponsor or above.

They only brought in 1 referral on this cycle.