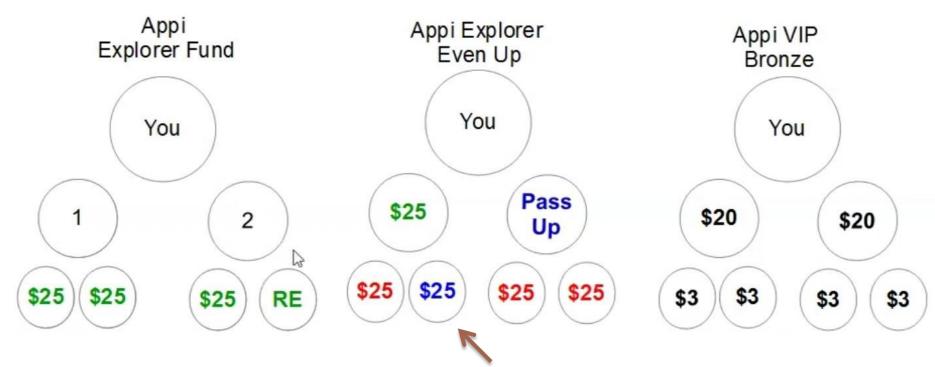

People helping people.

I hope this section of the presentation has helped you get to grips with how the Appi Fund works.

Next we move on to the Even up packages. This is where things start to get interesting. As you will see how fast the money multiplies and you benefit from your pass ups with a 100% match up. You do not loose out.

This is paralleled in the industry totally unique to Appi Travels.

The basics are: the team you have already built, will follow you into the Even up packages.

There are 3 levels in the even up all giving higher payouts as you open them up in your back office.

Always remember guys. With the Appi fund and the even up packages. You only pay out of pocket 1 time. To go to an higher level, you pay from your profits.

Each one of your people can bring in as many people as they wish. This will result in your matrix going deep. it can go to infinity.

The beauty of the even up is that from your referrals. every second person they bring into the system passes up to you the sponsor. Example: Odd numbers stay with your referrals the even numbers move up to you and start working for you. Likewise with your efforts, you pass up your even numbers to your sponsor.