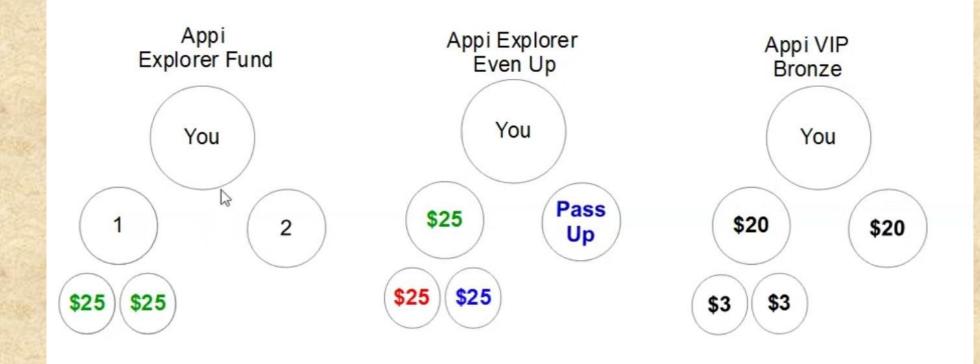

## The Tri Pack Puts You In All Three Comp Plans

Remember guys. As you open levels from your profits. You still get paid from your lower levels as new people come into the system.

2

Positions 1 & 2 are your direct referrals.
As well documented.
The 1st 2 referral commissions are pass ups

As your team gets to work. You will receive all their even number people.

This is your fast start bonus from your direct referrals

Everything that comes into your VIP is a recurring every month. This is your pension plan if you will. very powerful.

This is where your check match bonus comes into play

In the VIP packages.
You have to pay monthly. So for Bronze its \$79 per month. Only your initial payment is out of pocket. The rest comes out of profit. Well worth it guys.

\$75

By being in all three plans you can see the benefit. If you were only in the Appi fund plans you would not get any of the other revenue IE. The Explorer Even Up and the bronze VIP, until later. Once you had upgraded. But why wait and loose out on \$177 from each cycle. Its a no brainer guys

this amount is from just one cycle. As your team goes to work and you bring in other people. you will cycle time and time again. its possible with a good team behind you to recycle several times a day.