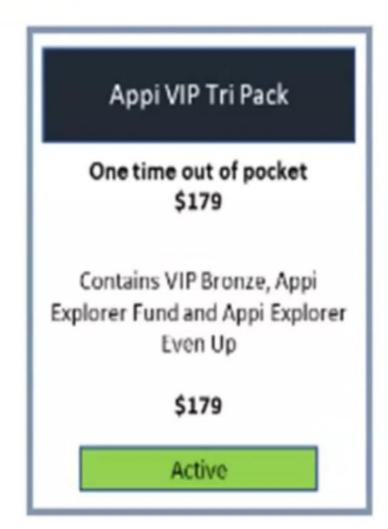

# Introducing The Appi Tri-Pack At \$179.

The Tri-Pack Has proven to be the most popular choice from the savvy guys. This is the fastest way of accumulating your wealth. It simultainiously runs all three plans. On Autopilot.

### Appi VIP Tri Pack

One time out of pocket \$179

Contains VIP Bronze, Appi Explorer Fund and Appi Explorer Even Up

\$179

Order Now