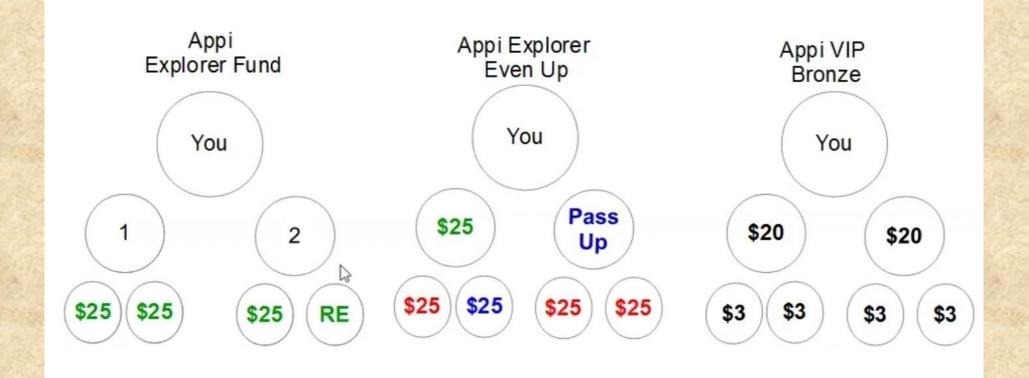

### The Appi Fund 2 x 2 matrix A Simple concept Multiplying system

#### The 4 Products side by side

The leverage is your pass ups to your sponsor. But in turn you will get passed up to when the spaces get filled by your referrals. Do not get discouraged by the pass ups. Its how the system has to work.

# Appi Travels Appi Fund 2.0

This phenomenal Appi Travels Affiliates opportunity has 8 different product levels