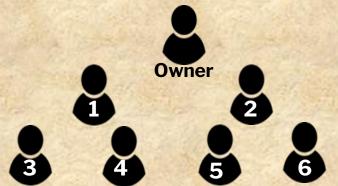

Sponsor

Referral

Here you will learn how the even up works and the great financial benefits that this unique systems offers.

- 1. Matching bonuses.
- 2. Appi Travel points.

Your 1st direct referral goes to work and brings in 5 people.

The even numbers 2 and 4 pass up to you the sponsor

The even numbers 2 and 4 pass up to you the sponsor.

They are now
your people and they go work for you.

Danny The CEO Of Appi Travels

You the sponsor at the top.
Your 1st direct referral below.
She went to work and brought in 6 people.
3 of whom on the even numbers

pass up to you the sponsor.

D2

They brought in 4 people each. again even numbers pass up to you.

Already you have 9 people working for you. All you did was bring in 1 direct referral.

Imaging if you could bring in 5 or even 10 direct referrals.

you would have dozens of people in your team all generating real-time commissions.

Very powerful.

Remember all from just 1 direct referral.

\$1,400 passed to you at \$100 commission level.

The system goes wide and deep to infinity.
Truly amazing.