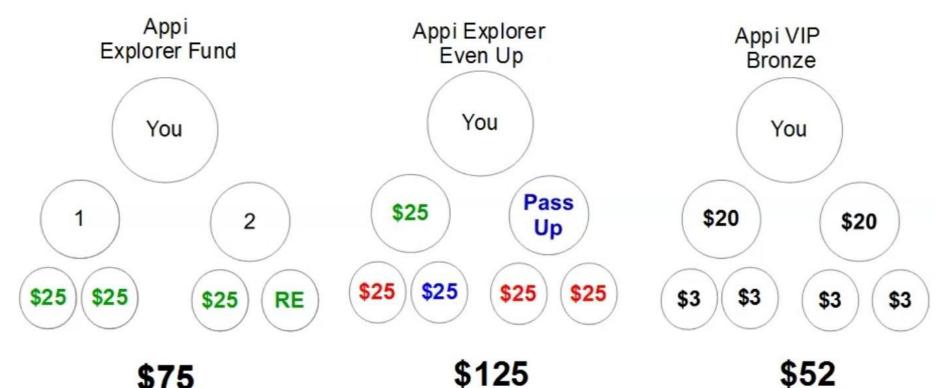

\$75

By being in all three plans you can see the benefit. If you were only in the Appi fund plans you would not get any of the other revenue IE. The Explorer Even Up and the bronze VIP, until later. Once you had upgraded. But why wait and loose out on \$177 from each cycle. Its a no brainer guys

this amount is from just one cycle. As your team goes to work and you bring in other people. you will cycle time and time again. its possible with a good team behind you to recycle several times a day.