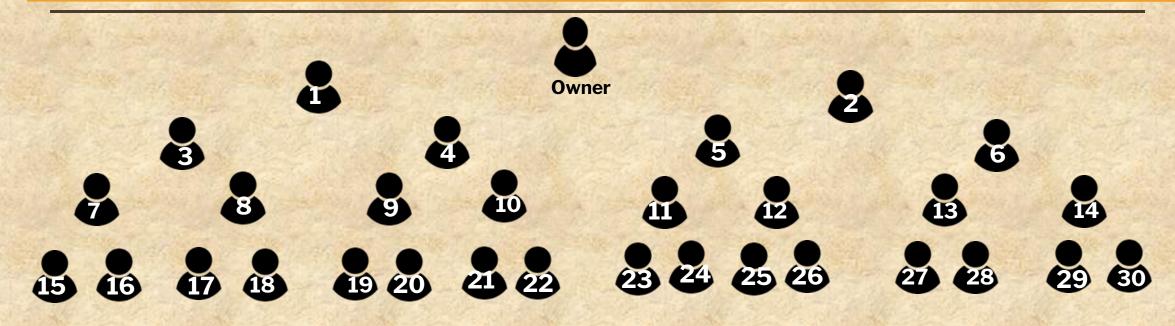

### The Appi Fund 2 x 2 matrix A Simple concept Multiplying system

#### The 4 Products side by side

The leverage is your pass ups to your sponsor. But in turn you will get passed up to when the spaces get filled by your referrals. Do not get discouraged by the pass ups. Its how the system has to work.

# Appi Travels Appi Fund 2.0

This phenomenal Appi Travels Affiliates opportunity has 8 different product levels