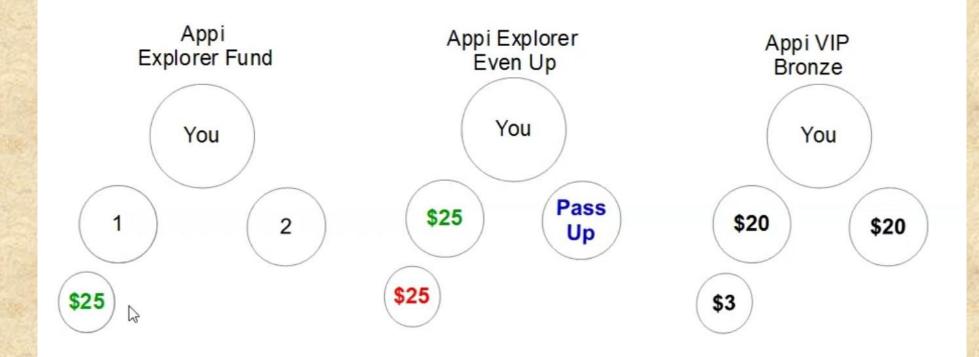

### Appi VIP Tri Pack

One time out of pocket \$179

Contains VIP Bronze, Appi Explorer Fund and Appi Explorer Even Up

\$179

Order Now

## The Tri Pack Puts You In All Three Comp Plans

Remember guys. As you open levels from your profits. You still get paid from your lower levels as new people come into the system.

2

Positions 1 & 2 are your direct referrals.
As well documented.
The 1st 2 referral commissions are pass ups

As your team gets to work. You will receive all their even number people.

This is your fast start bonus from your direct referrals

Everything that comes into your VIP is a recurring every month. This is your pension plan if you will. very powerful.

This is where your check match bonus comes into play

In the VIP packages.
You have to pay monthly. So for Bronze its \$79 per month. Only your initial payment is out of pocket. The rest comes out of profit. Well worth it guys.

\$75

By being in all three plans you can see the benefit. If you were only in the Appi fund plans you would not get any of the other revenue IE. The Explorer Even Up and the bronze VIP, until later. Once you had upgraded. But why wait and loose out on \$177 from each cycle. Its a no brainer guys