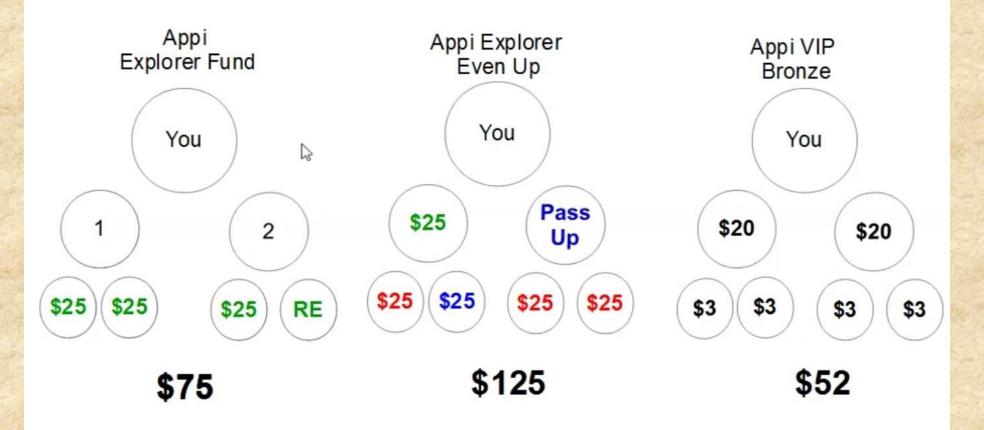

\$75

By being in all three plans you can see the benefit. If you were only in the Appi fund plans you would not get any of the other revenue IE. The Explorer Even Up and the bronze VIP, until later. Once you had upgraded. But why wait and loose out on \$177 from each cycle. Its a no brainer guys

this amount is from just one cycle. As your team goes to work and you bring in other people. you will cycle time and time again. its possible with a good team behind you to recycle several times a day.