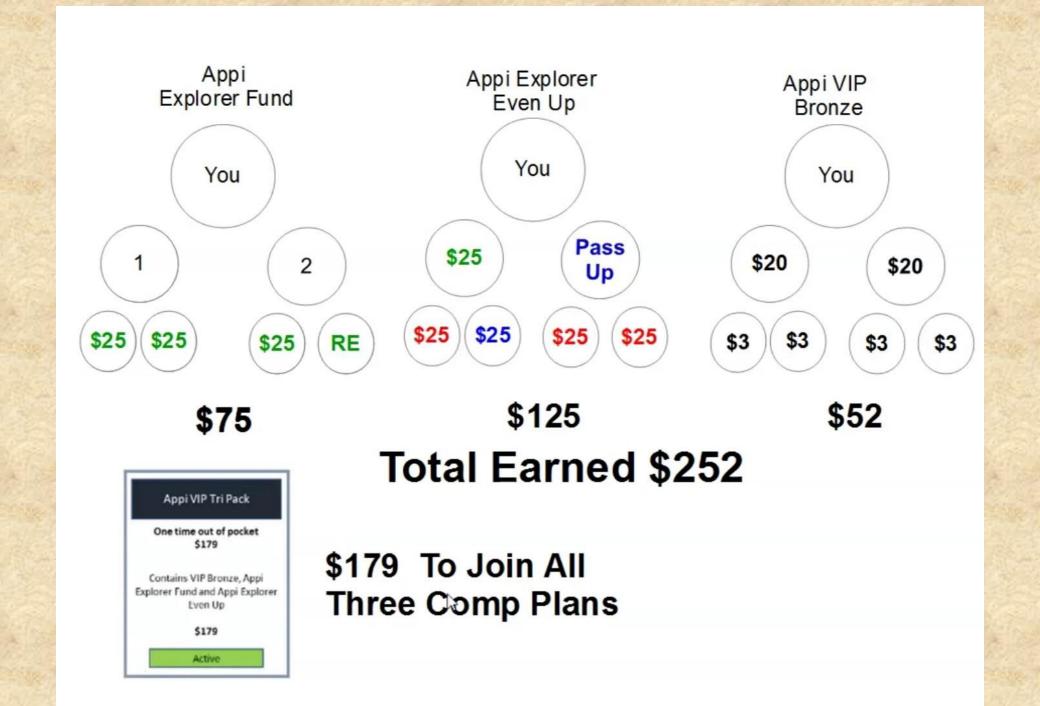

### Appi VIP Tri Pack

One time out of pocket \$179

Contains VIP Bronze, Appi Explorer Fund and Appi Explorer Even Up

\$179

Order Now

\$75

By being in all three plans you can see the benefit. If you were only in the Appi fund plans you would not get any of the other revenue IE. The Explorer Even Up and the bronze VIP, until later. Once you had upgraded. But why wait and loose out on \$177 from each cycle. Its a no brainer guys

this amount is from just one cycle. As your team goes to work and you bring in other people. you will cycle time and time again. its possible with a good team behind you to recycle several times a day.

\$125 \$75

**Total Earned \$252** 

Appi VIP Tri Pack One time out of pocket \$179 Contains VIP Bronze, Appi Explorer Fund and Appi Explorer Even Up \$179 Active

\$179 To Join All **Three Comp Plans** 

Appi Silver VIP Not Open Yet