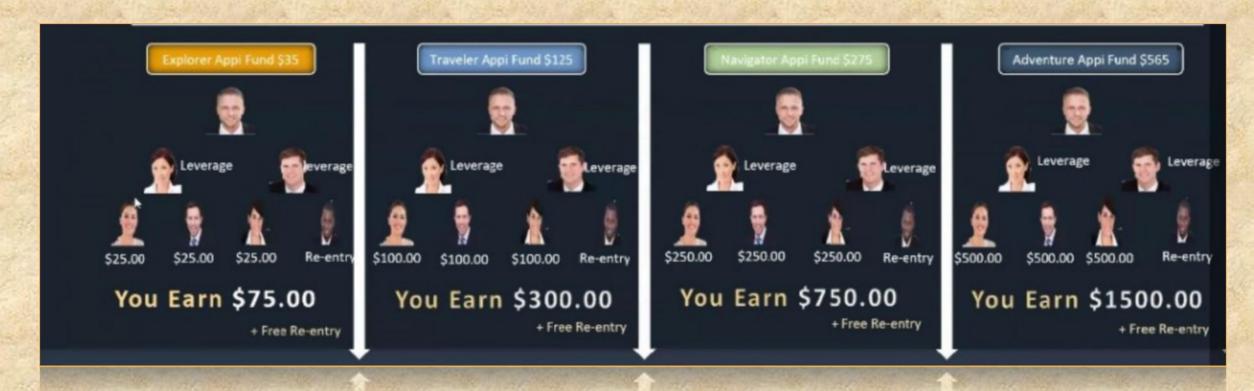

#### The 4 Products side by side

The leverage is your pass ups to your sponsor. But in turn you will get passed up to when the spaces get filled by your referrals. Do not get discouraged by the pass ups. Its how the system has to work.

# Appi Travels Appi Fund 2.0

This phenomenal Appi Travels Affiliates opportunity has 8 different product levels

#### Explorer Appi Fund \$35

Once out of Pocket \$35

Receive \$25.00 Over & Over

- + Access to Travel Portal
- + Rebates for AppiSites
- + Appi Marketing Tools
- + Lead Generating System
- + Your very own Website
- + Social Media Marketing Course

#### Traveller Appi Fund \$125

Once out of Pocket \$125

Receive \$100.00 Over & Over

- + Receive 250 Travel Points
- + Traffic Mastery Course

Valued at \$3997.00

#### Navigator Appi Fund \$275

Once out of Pocket \$275

Receive \$250.00 Over & Over

- + Receive 250 Travel Points
- + Success Educational Course

Valued at \$4997.00

#### Adventure Appi Fund \$565

Once out of Pocket \$565

Receive \$500.00 Over & Over

- + Receive 250 Travel Points
- + Crypto Educational Course

Valued at \$5997.00