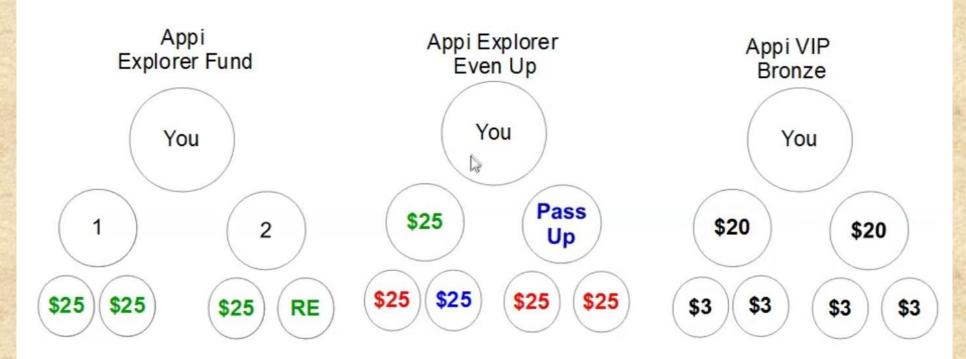

### The Even Up Packages

Your earning potential starts to make good inroads when you are in the even up plans. Well worth the one time out of pocket investment. This complements the Appi fund. they run side by side.

#### **Explorer Even Up**

One time out of pocket \$50 + \$25 Admin

Receive \$25 direct commissions Receive \$25 check match bonuses + much more

\$75

Order Now