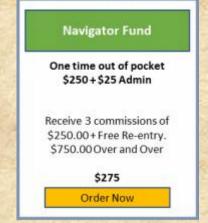

#### Navigator Appi Fund \$275

Once out of Pocket \$275

Receive \$250.00 Over & Over

- + Receive 250 Travel Points
- + Success Educational Course

Valued at \$4997.00