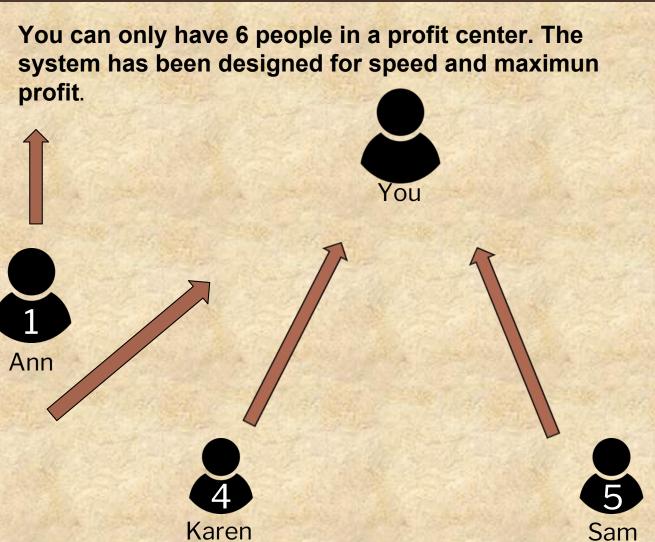

### APPI Blue Print - Power of 2, No one left behind

This is the basic **Traveller Plan** Profit centre. Cost \$35 one time.

Leverage = 1 & 2 go up

Remember guys. Your payouts can be \$100, \$250, \$500, \$1000 **Depending** on what level you and your team are in.

Honey \$25

Karen \$25

\$25

### **Useful Information About How You Benefit**

But Guys Remember on the pass up. you keep the person. you only pass up the commission value in the Appi fund.

When you recycle and open a new profit centre. You can add new referrals. And when your original team fill up their profit centres and recycle, they fall back under you.