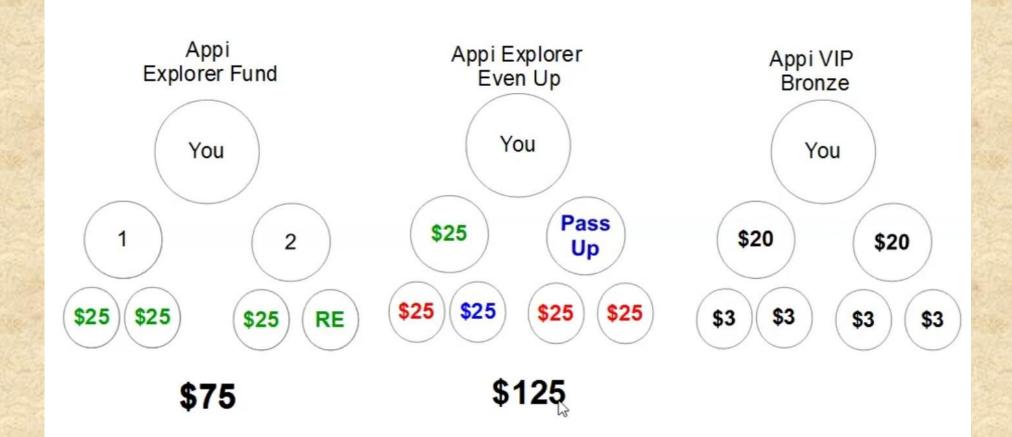

#### You can upgrade through the levels as and when your profits are agreeable.

Receive 3 commissions of \$25.00 + Free Re-entry. \$75.00 Over and Over

\$35

Order Now

#### **Explorer Even Up**

One time out of pocket \$50 + \$25 Admin

Receive \$25 direct commissions Receive \$25 check match bonuses + much more

\$75

Order Now