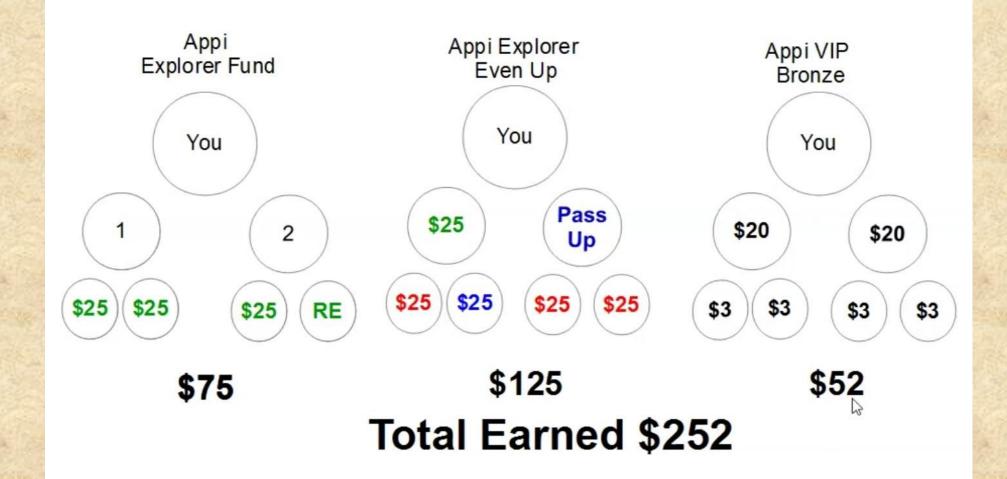

\$75

By being in all three plans you can see the benefit. If you were only in the Appi fund plans you would not get any of the other revenue IE. The Explorer Even Up and the bronze VIP, until later. Once you had upgraded. But why wait and loose out on \$177 from each cycle. Its a no brainer guys

this amount is from just one cycle. As your team goes to work and you bring in other people. you will cycle time and time again. its possible with a good team behind you to recycle several times a day.

\$125 \$75

**Total Earned \$252** 

Appi VIP Tri Pack One time out of pocket \$179 Contains VIP Bronze, Appi Explorer Fund and Appi Explorer Even Up \$179 Active

\$179 To Join All **Three Comp Plans** 

Appi Silver VIP Not Open Yet