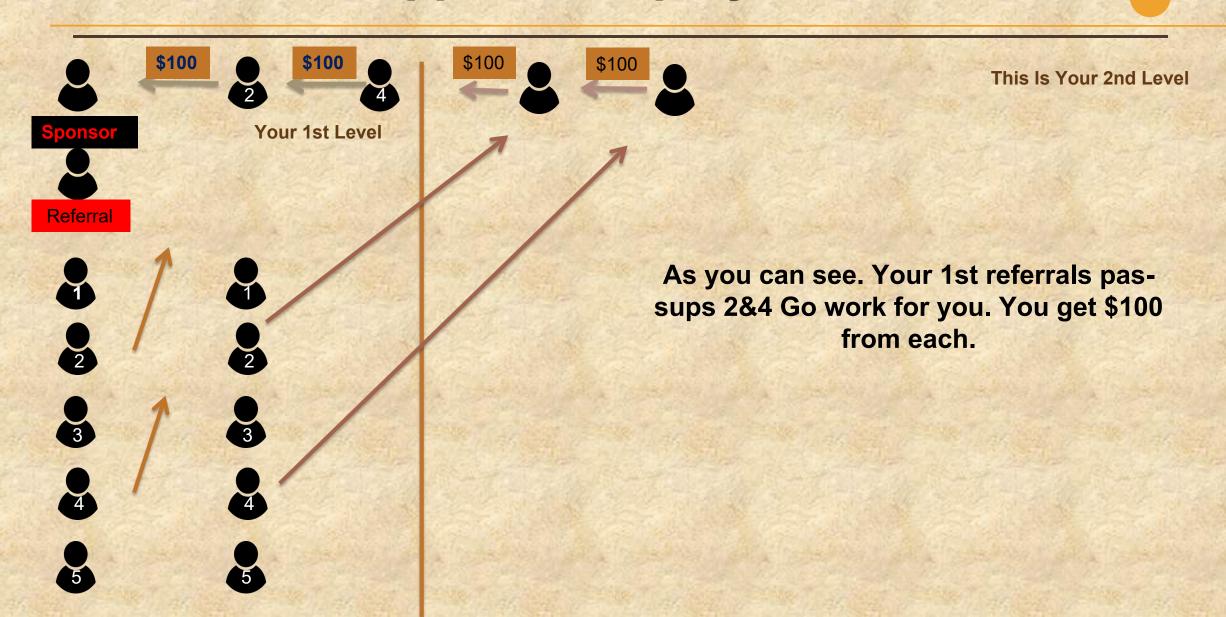

The beauty of the even up is that from your referrals. every second person they bring into the system passes up to you the sponsor. Example: Odd numbers stay with your referrals the even numbers move up to you and start working for you. Likewise with your efforts, you pass up your even numbers to your sponsor.

There is nothing to stop you keep bringing in people from your efforts, this will create overspill and you hand them over to your down line. Do not be discouraged by this, it is healthy for your community to grow quicker and you can all progress to the higher levels. Thus bringing in higher commissions faster. Remember its about people helping people.

Sponsor

Referral

Here you will learn how the even up works and the great financial benefits that this unique systems offers.

- 1. Matching bonuses.
- 2. Appi Travel points.

Your 1st direct referral goes to work and brings in 5 people.

The even numbers 2 and 4 pass up to you the sponsor

The even numbers 2 and 4 pass up to you the sponsor.

They are now
your people and they go work for you.

Danny The CEO Of Appi Travels

You the sponsor at the top.
Your 1st direct referral below.
She went to work and brought in 6 people.
3 of whom on the even numbers

pass up to you the sponsor.

D2

They brought in 4 people each. again even numbers pass up to you.

Already you have 9 people working for you. All you did was bring in 1 direct referral.

Imaging if you could bring in 5 or even 10 direct referrals.

you would have dozens of people in your team all generating real-time commissions.

Very powerful.

Remember all from just 1 direct referral.

\$1,400 passed to you at \$100 commission level.

The system goes wide and deep to infinity.
Truly amazing.