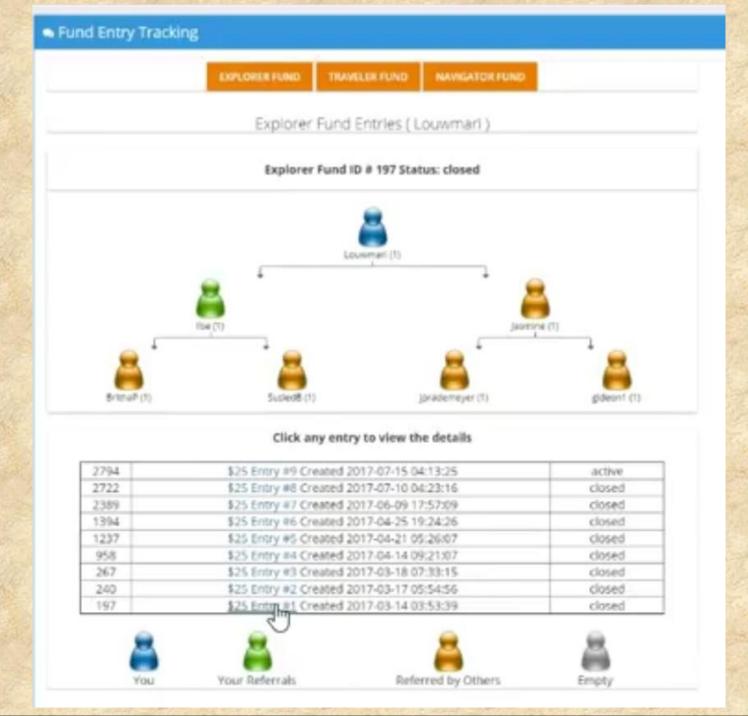

The Next 5 slides are from other members back office.
You can track your status in real time.

As you can see this person has recycled 5 times and started the 6.

On the left hand side of the image you can see the menu for the back office.

This is very informative.

Anything and everything Appi can be found in the menu.

This member got their profit centre filled through manly overspill either from their sponsor or above.

They only brought in 1 referral on this cycle.