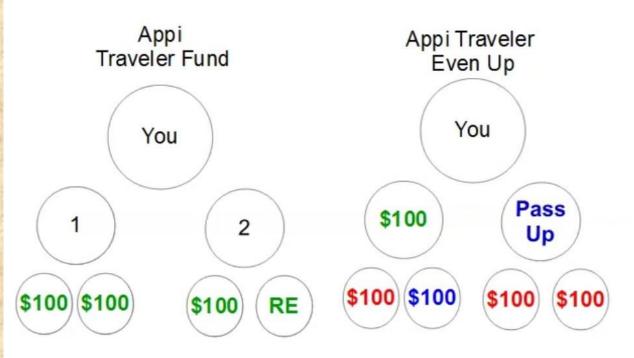

### The Appi Fund 2 x 2 matrix A Simple concept Multiplying system

#### The 4 Products side by side

The leverage is your pass ups to your sponsor. But in turn you will get passed up to when the spaces get filled by your referrals. Do not get discouraged by the pass ups. Its how the system has to work.

### APPI Blue Print - Power of 2, No one left behind

This is the basic **Traveller Plan** Profit centre. Cost \$35 one time.

Leverage = 1 & 2 go up

Remember guys. Your payouts can be \$100, \$250, \$500, \$1000 **Depending** on what level you and your team are in.

Honey \$25

Karen \$25

\$25

### **Useful Information About How You Benefit**

But Guys Remember on the pass up. you keep the person. you only pass up the commission value in the Appi fund.

When you recycle and open a new profit centre. You can add new referrals. And when your original team fill up their profit centres and recycle, they fall back under you.

People helping people.

I hope this section of the presentation has helped you get to grips with how the Appi Fund works.

Next we move on to the Even up packages. This is where things start to get interesting. As you will see how fast the money multiplies and you benefit from your pass ups with a 100% match up. You do not loose out.

This is paralleled in the industry totally unique to Appi Travels.

The basics are: the team you have already built, will follow you into the Even up packages.

There are 3 levels in the even up all giving higher payouts as you open them up in your back office.