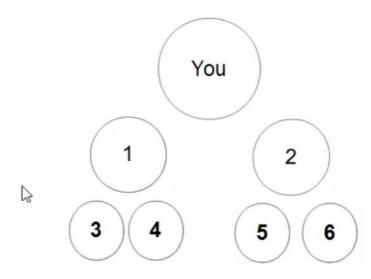

### The Appi Fund 2 x 2 matrix A Simple concept Multiplying system

#### The 4 Products side by side

The leverage is your pass ups to your sponsor. But in turn you will get passed up to when the spaces get filled by your referrals. Do not get discouraged by the pass ups. Its how the system has to work.

### APPI Blue Print - Power of 2, No one left behind

This is the basic **Traveller Plan** Profit centre. Cost \$35 one time.

Leverage = 1 & 2 go up

Remember guys. Your payouts can be \$100, \$250, \$500, \$1000 **Depending** on what level you and your team are in.

Always remember guys. With the Appi fund and the even up packages. You only pay out of pocket 1 time. To go to an higher level, you pay from your profits.

Each one of your people can bring in as many people as they wish. This will result in your matrix going deep. it can go to infinity.

The beauty of the even up is that from your referrals. every second person they bring into the system passes up to you the sponsor. Example: Odd numbers stay with your referrals the even numbers move up to you and start working for you. Likewise with your efforts, you pass up your even numbers to your sponsor.

There is nothing to stop you keep bringing in people from your efforts, this will create overspill and you hand them over to your down line. Do not be discouraged by this, it is healthy for your community to grow quicker and you can all progress to the higher levels. Thus bringing in higher commissions faster. Remember its about people helping people.