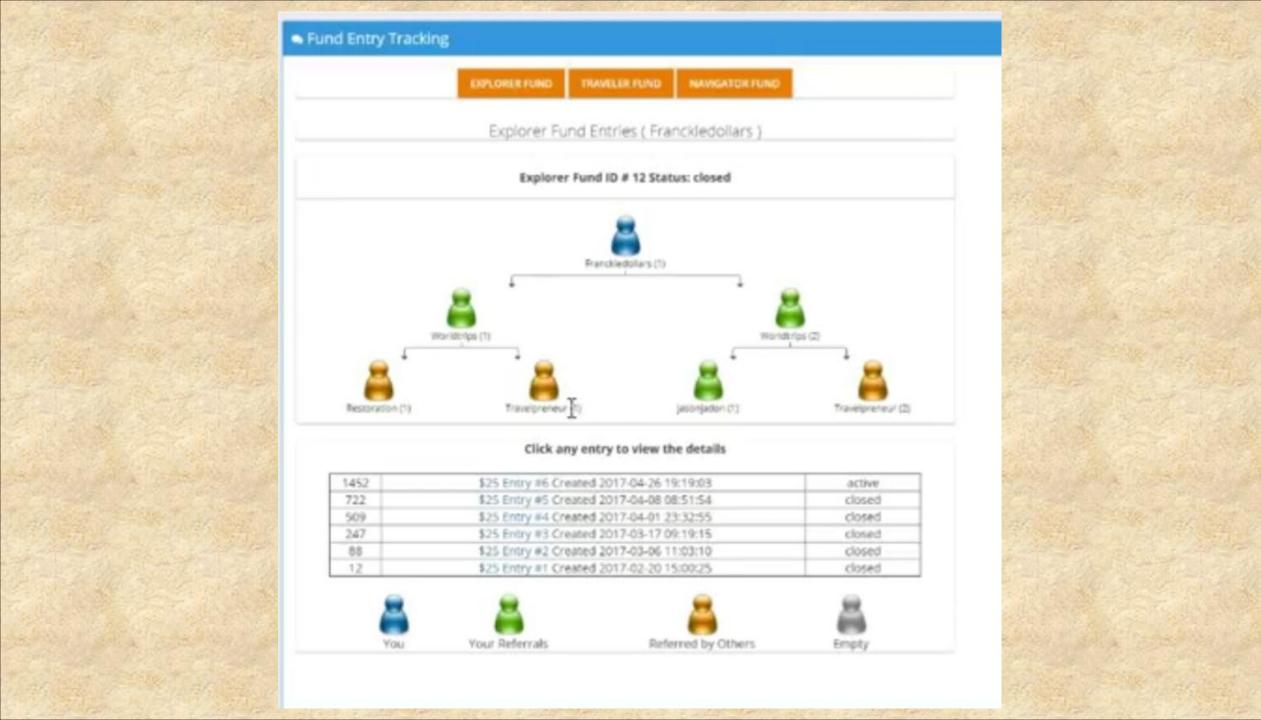

The Next 5 slides are from other members back office.
You can track your status in real time.

As you can see this person has recycled 5 times and started the 6.

On the left hand side of the image you can see the menu for the back office.

This is very informative.

Anything and everything Appi can be found in the menu.

This member got their profit centre filled through manly overspill either from their sponsor or above.

They only brought in 1 referral on this cycle.