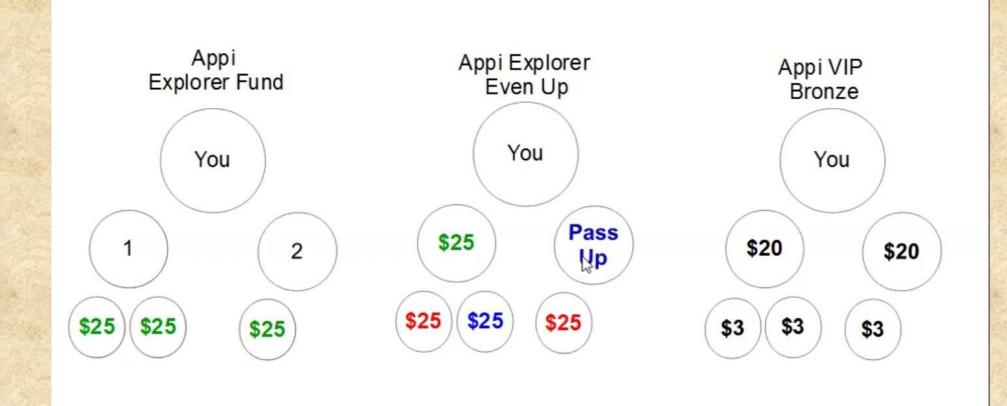

\$75

By being in all three plans you can see the benefit. If you were only in the Appi fund plans you would not get any of the other revenue IE. The Explorer Even Up and the bronze VIP, until later. Once you had upgraded. But why wait and loose out on \$177 from each cycle. Its a no brainer guys

this amount is from just one cycle. As your team goes to work and you bring in other people. you will cycle time and time again. its possible with a good team behind you to recycle several times a day.

\$125 \$75

**Total Earned \$252** 

Appi VIP Tri Pack One time out of pocket \$179 Contains VIP Bronze, Appi Explorer Fund and Appi Explorer Even Up \$179 Active

\$179 To Join All **Three Comp Plans** 

Appi Silver VIP Not Open Yet