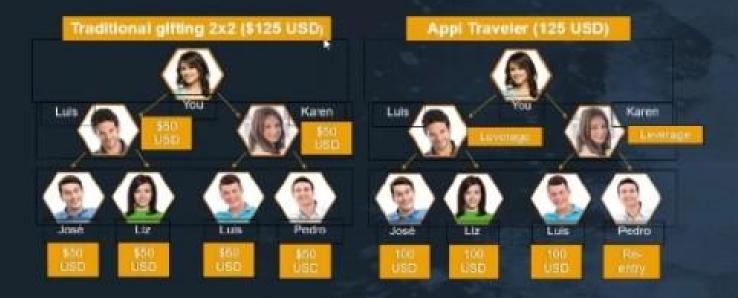

## Compare Appi Fund with the traditional 2x2 programs

#### Traditional actual gains

Once you complete your 2x2, everyone must pay again to start a new 2x2. This means you will pay another \$125.

Real earnings with the traditional way.

Received \$300, re-entry cost \$125

Total gains \$175

#### Appi Funds actual gains

Once you complete your 2x2, no one must pay again to start a new 2x2. The last person to enter your profit center will give you a free Re-entry.

Real earnings with the traditional way.

Received \$300, re-entry cost \$0.00 Total gains \$300