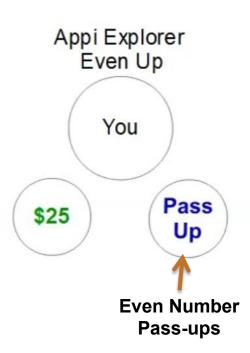

The beauty of the even up is that from your referrals. every second person they bring into the system passes up to you the sponsor. Example: Odd numbers stay with your referrals the even numbers move up to you and start working for you. Likewise with your efforts, you pass up your even numbers to your sponsor.

There is nothing to stop you keep bringing in people from your efforts, this will create overspill and you hand them over to your down line. Do not be discouraged by this, it is healthy for your community to grow quicker and you can all progress to the higher levels. Thus bringing in higher commissions faster. Remember its about people helping people.