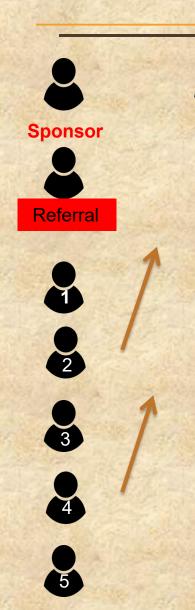

The beauty of the even up is that from your referrals. every second person they bring into the system passes up to you the sponsor. Example: Odd numbers stay with your referrals the even numbers move up to you and start working for you. Likewise with your efforts, you pass up your even numbers to your sponsor.

There is nothing to stop you keep bringing in people from your efforts, this will create overspill and you hand them over to your down line. Do not be discouraged by this, it is healthy for your community to grow quicker and you can all progress to the higher levels. Thus bringing in higher commissions faster. Remember its about people helping people.

Sponsor

Referral

Here you will learn how the even up works and the great financial benefits that this unique systems offers.

- 1. Matching bonuses.
- 2. Appi Travel points.

Your 1st direct referral goes to work and brings in 5 people.