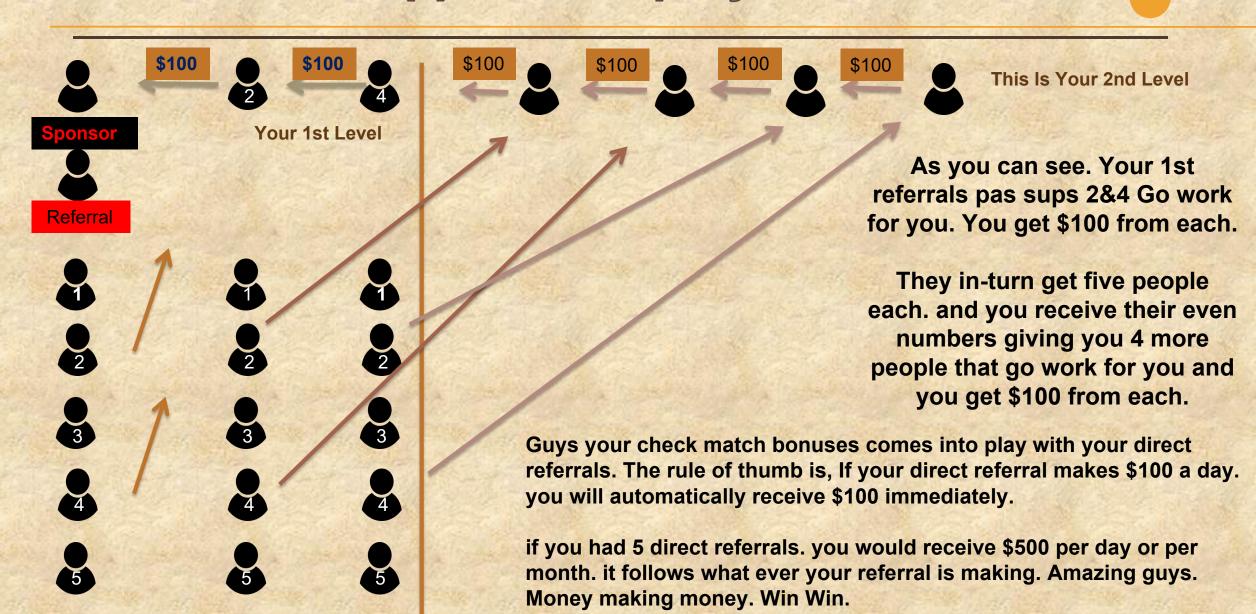

The beauty of the even up is that from your referrals. every second person they bring into the system passes up to you the sponsor. Example: Odd numbers stay with your referrals the even numbers move up to you and start working for you. Likewise with your efforts, you pass up your even numbers to your sponsor.

There is nothing to stop you keep bringing in people from your efforts, this will create overspill and you hand them over to your down line. Do not be discouraged by this, it is healthy for your community to grow quicker and you can all progress to the higher levels. Thus bringing in higher commissions faster. Remember its about people helping people.

Sponsor

Referral

Here you will learn how the even up works and the great financial benefits that this unique systems offers.

- 1. Matching bonuses.
- 2. Appi Travel points.

Your 1st direct referral goes to work and brings in 5 people.

The even numbers 2 and 4 pass up to you the sponsor

The even numbers 2 and 4 pass up to you the sponsor.

They are now
your people and they go work for you.

Danny The CEO Of Appi Travels

You the sponsor at the top.
Your 1st direct referral below.
She went to work and brought in 6 people.
3 of whom on the even numbers

pass up to you the sponsor.

D2

They brought in 4 people each. again even numbers pass up to you.

Already you have 9 people working for you. All you did was bring in 1 direct referral.

Imaging if you could bring in 5 or even 10 direct referrals.

you would have dozens of people in your team all generating real-time commissions.

Very powerful.

Remember all from just 1 direct referral.

\$1,400 passed to you at \$100 commission level.

The system goes wide and deep to infinity.
Truly amazing.

This is where your check match bonus comes into play

In the VIP packages.
You have to pay monthly. So for Bronze its \$79 per month. Only your initial payment is out of pocket. The rest comes out of profit. Well worth it guys.