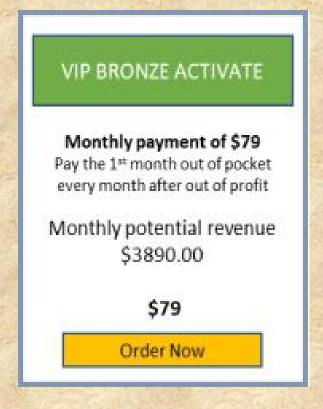

This is where your check match bonus comes into play

In the VIP packages.
You have to pay monthly. So for Bronze its \$79 per month. Only your initial payment is out of pocket. The rest comes out of profit. Well worth it guys.