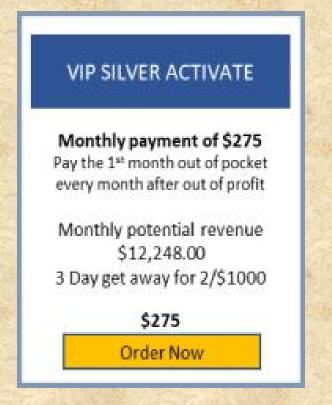

#### Navigator Appi Fund \$275

Once out of Pocket \$275

Receive \$250.00 Over & Over

- + Receive 250 Travel Points
- + Success Educational Course

Valued at \$4997.00