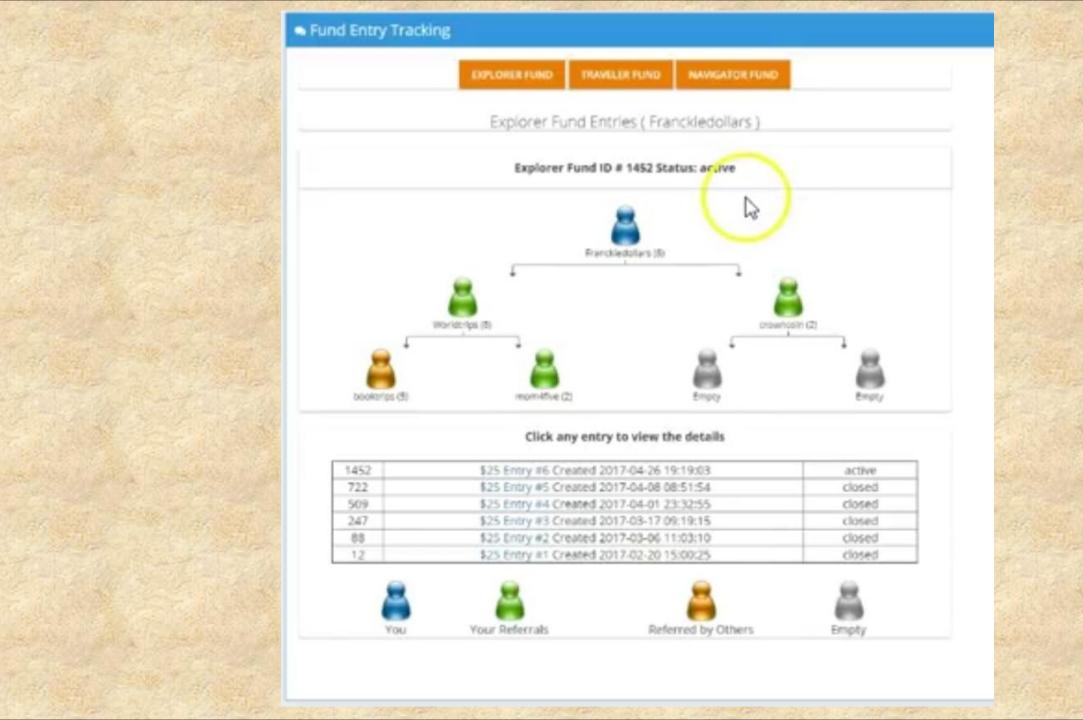

The Next 5 slides are from other members back office.
You can track your status in real time.

As you can see this person has recycled 5 times and started the 6.

On the left hand side of the image you can see the menu for the back office.

This is very informative.

Anything and everything Appi can be found in the menu.

This member got their profit centre filled through manly overspill either from their sponsor or above.

They only brought in 1 referral on this cycle.