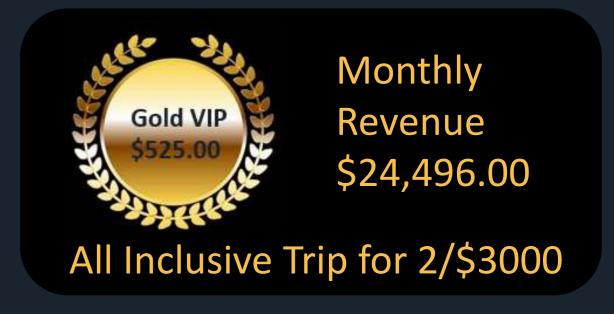

# APPI VIP GOLD (\$525.00 Product purchase)

| Bronze<br>Levels | Commission Payout Per Person | Number of Affiliates | Total Potential Earnings |
|------------------|------------------------------|----------------------|--------------------------|
| 1                | \$16.00                      | 2                    | \$32.00                  |
| 2                | \$16.00                      | 4                    | \$64.00                  |
| 3                | \$30.00                      | 8                    | \$240.00                 |
| 4                | \$30.00                      | 16                   | \$480.00                 |
| 5                | \$40.00                      | 32                   | \$1280.00                |
| 6                | \$50.00                      | 64                   | \$3200.00                |
| 7                | \$50.00                      | 128                  | \$6400.00                |
|                  |                              |                      |                          |
| 254 Team         |                              | Total Payout         | \$11696.00               |

Total affiliates 254

Total gains \$11696.00

These are commissions earned when someone goes through levels 1 to 7. The diagram shows you the potential income available when members fall on any given level. The total amount earned in 2x7 Gold is \$11696.00 for every Profit Center + your 100% Check Match. Another powerful aspect of this business is that you receive relevant commissions WHETHER OR NOT the member was introduced by you or was added into your downline structure from members above or below you, HELPING your downline grow!!