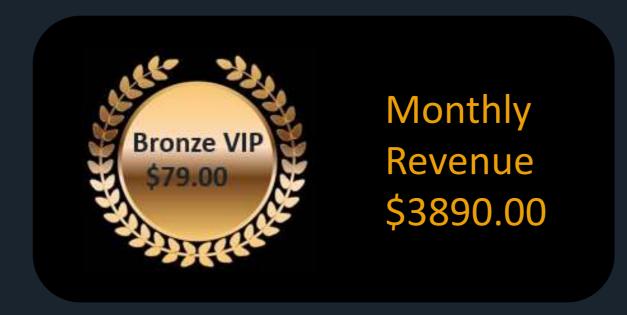

### APPI VIP Bronze (\$79.00 Product purchase)

| Bronze<br>Levels | Commission Payout Per Person | Number of Affiliates | Total Potential Earnings |
|------------------|------------------------------|----------------------|--------------------------|
| 1                | \$3.00                       | 2                    | \$6.00                   |
| 2                | \$3.00                       | 4                    | \$12.00                  |
| 3                | \$4.00                       | 8                    | \$32.00                  |
| 4                | \$4.00                       | 16                   | \$64.00                  |
| 5                | \$6.00                       | 32                   | \$192.00                 |
| 6                | \$8.00                       | 64                   | \$512.00                 |
| 7                | \$8.00                       | 128                  | \$1024.00                |
|                  |                              |                      |                          |
| 254 Team         |                              | Total Payout         | \$1842.00                |

Total affiliates 254 Total gains \$1842.00

These are commissions earned when someone goes through levels 1 to 7. The diagram shows you the potential income available when members fall on any given level. The total amount earned in 2x7 Bronze is \$1842.00 for every Profit Center + your 100% Check Match. Another powerful aspect of this business is that you receive relevant commissions WHETHER OR NOT the member was introduced by you or was added into your downline structure from members above or below you, HELPING your downline grow!!