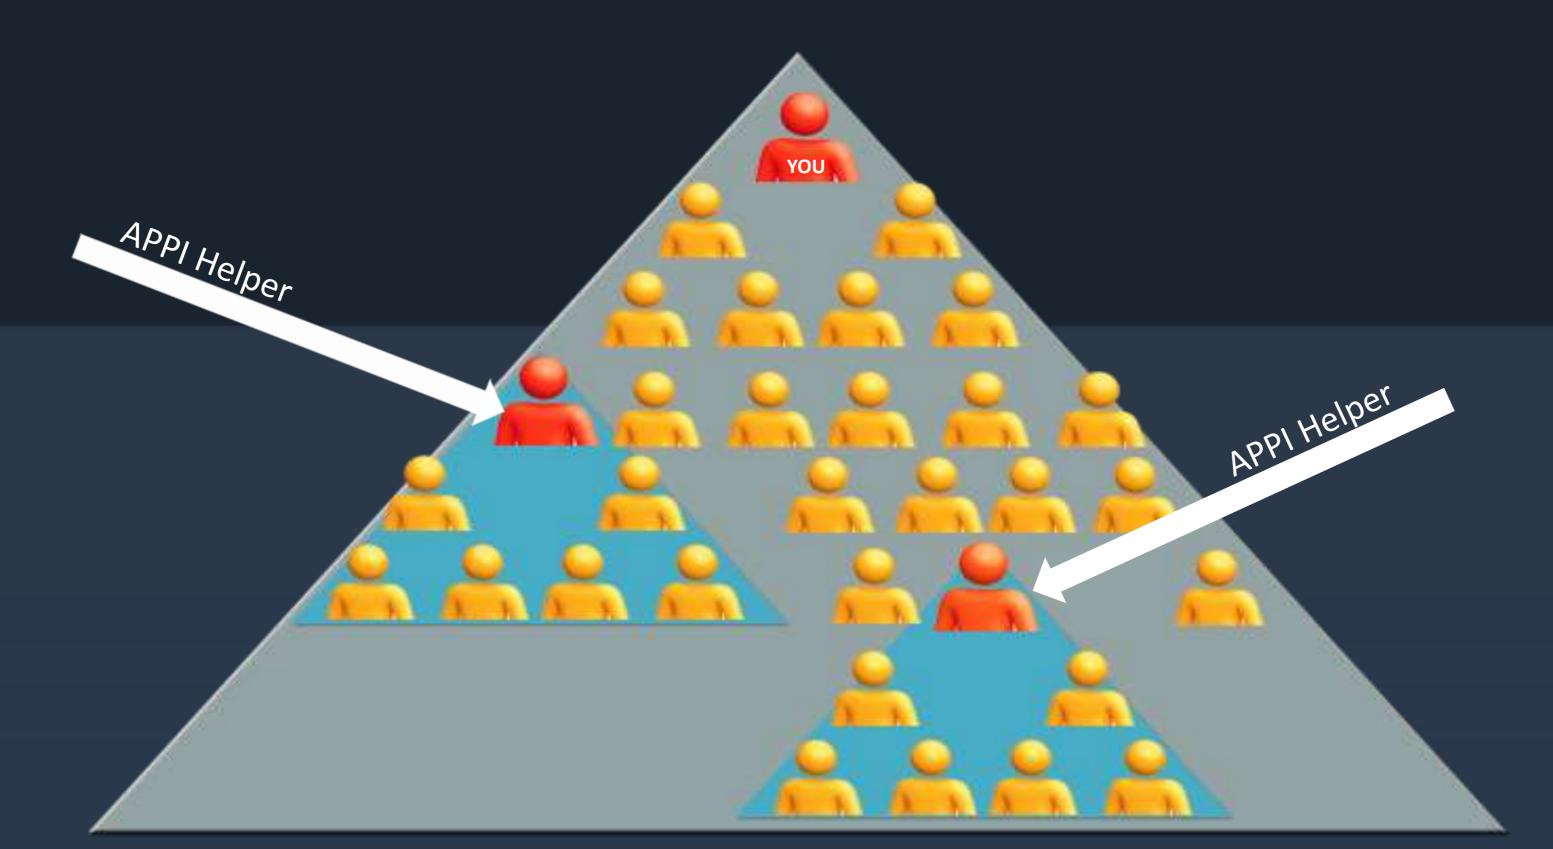

#### THE APPI HELPER!

#### NOW PAY CLOSE ATTENTION!

**The Appi Helper**; Once anyone completes level 5 of VIP Bronze, Silver or Gold. The software automatically creates a **VIP APPI HELPER** position. We create extra position called **(Appi Helpers)** that will fill your 2x7 forced matrix.

The Appi Helper; will force fill from left to right top to bottom in the next available position. The Appi Helper is helping you and other people in your organization. These people are getting paid as an Appi Helper is falling under them, plus you are helping them complete their own 2x7 matrix.

Appi Helper Buy Option; Appi Helper is a position that expires after 30 days. If you are the one that helped create this Appi Helper through your efforts of your 5th level. You have the option to buy this Appi Helper position before it expires. You will now have 2 positions working for you.