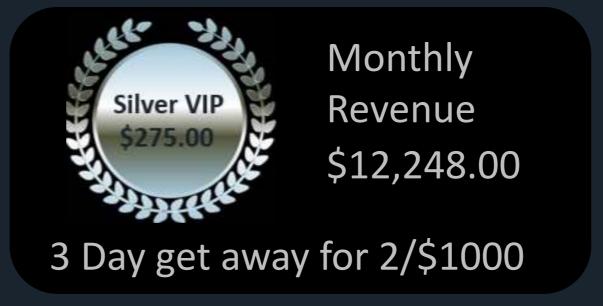

### APPI VIP Silver (\$275.00 Product purchase)

| Silver<br>Levels | Commission Payout Per Person | Number of Affiliates | Total Potential<br>Earnings |
|------------------|------------------------------|----------------------|-----------------------------|
| 1                | \$8.00                       | 2                    | \$16.00                     |
| 2                | \$8.00                       | 4                    | \$32.00                     |
| 3                | \$15.00                      | 8                    | \$120.00                    |
| 4                | \$15.00                      | 16                   | \$240.00                    |
| 5                | \$20.00                      | 32                   | \$640.00                    |
| 6                | \$25.00                      | 64                   | \$1600.00                   |
| 7                | \$25.00                      | 128                  | \$3200.00                   |
|                  |                              |                      |                             |
| 254 Team         |                              | Total Payout         | \$5848.00                   |

Total affiliates 254

Total gains \$5848.00

These are commissions earned when someone goes through levels 1 to 7. The diagram shows you the potential income available when members fall on any given level. The total amount earned in 2x7 Silver is \$5848.00 for every Profit Center + your 100% Check Match. Another powerful aspect of this business is that you receive relevant commissions WHETHER OR NOT the member was introduced by you or was added into your downline structure from members above or below you, HELPING your downline grow!!