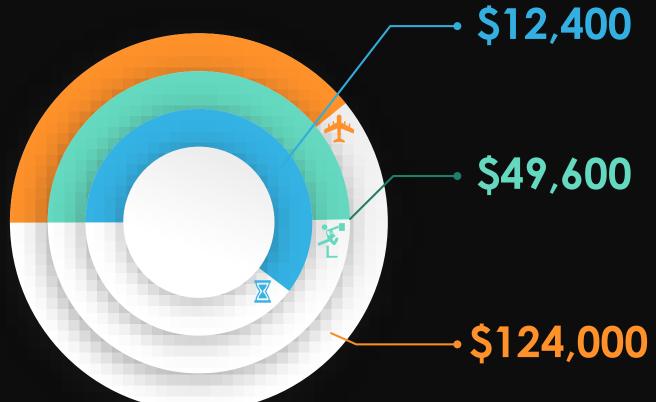

#### **EXPLORER**

Explorer Pass Up Potential Earning Example With Just 4 Direct Referral, who get their 4 referrals each 3 Levels Deep

- 3 Levels Deep Total 1st Month = \$2800 + \$280 in travel cash.
- 4 Levels Deep, that is minimum earnings of \$6,000 monthly!
- 5 Levels Deep, that is minimum earnings of \$12,400 monthly!

#### **TRAVELER**

Traveler Pass Up Potential Earning Example With Just 4 Direct Referral, who get their 4 referrals each 3 Levels Deep

- 3 Levels Deep Total 1st Month = \$11200 + \$560 in travel cash.
- 4 Levels Deep, that is minimum earnings of \$24,000 monthly!
- 5 Levels Deep, that is minimum earnings of \$49,600 monthly!

#### **NAVIGATOR**

Navigator Pass Up Potential Earning Example With Just 4 Direct Referral, who get their 4 referrals each 3 Levels Deep

- 3 Levels Deep Total 1st Month = \$28000 + \$560 in travel cash.
- 4 Levels Deep, that is minimum earnings of \$60,000 monthly!
- 5 Levels Deep, that is minimum earnings of \$124,000 monthly!