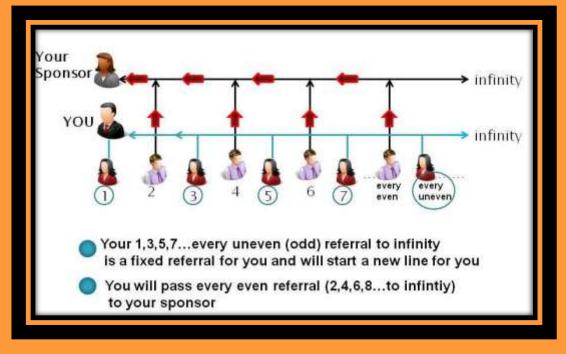

### Appi Travels THE POWER of our Even Up Formula

Imagine with just one referral the possibilities are simply Limitless! We certainly hope you see the power of Appi Pass ups. Live your dreams today.

\$100

### Appi Travels Residual Even Up Formula