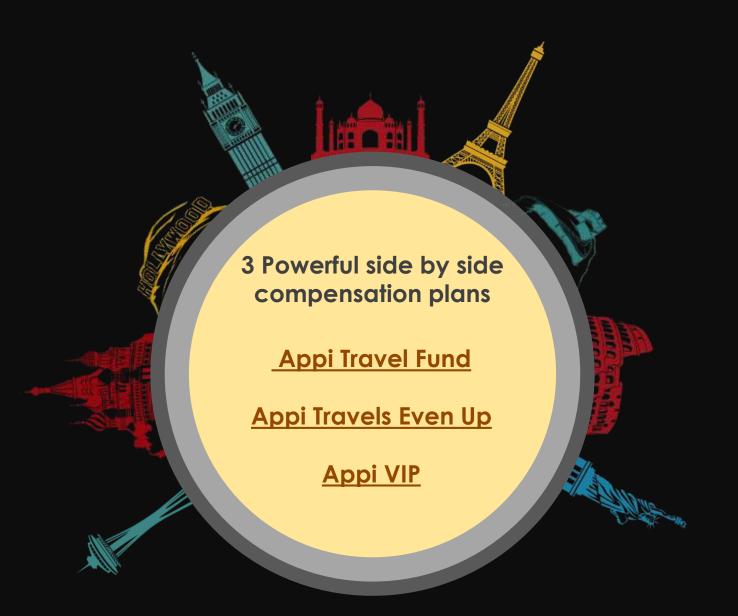

## Appi Travels **EVEN UP** Residual Opportunity

This phenomenal Appi Travels Affiliates opportunity has 3 different product levels

1 1

\$25 commission

- + \$25 check match
- + Free Travel Points
- + Access to Travel Portal
- + Rebates for AppiSites
- + Appi Marketing Tools
- + Lead Generating System
- + Your very own Website
- + Social Media Marketing
  Course

Valued at \$2997.00

## Traveler Even Up \$250

\$100 commission

- + \$100 check match
- + Free Travel Points
- + Traffic Mastery Course

Valued at \$3997.00

### Navigator Even Up \$550

\$250 commission

- + \$250 check match
- + Free Travel Points
- + Success Educational Course

Valued at \$4997.00

You will receive a 100% Check Match Bonus (RRMB) for every personal referral you have