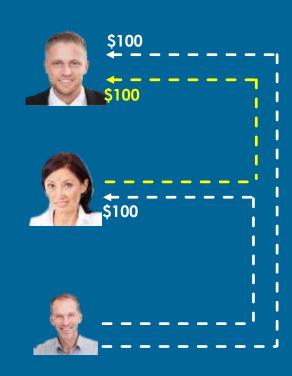

100% Check Match Direct Commissions & Travel Points

If a personal referral is making 100\$ per day, you, as a sponsor, will also receive 100\$ the same day.

 $100 \times 30 = 3000$  per month with only 1 referral

### 100% Check Match Bonus

Refer 4 Affiliates and they earn \$100 a day each

**\$100** 

\$100

**\$100** 

\$100

You receive this Check Match Bonus

30 Days