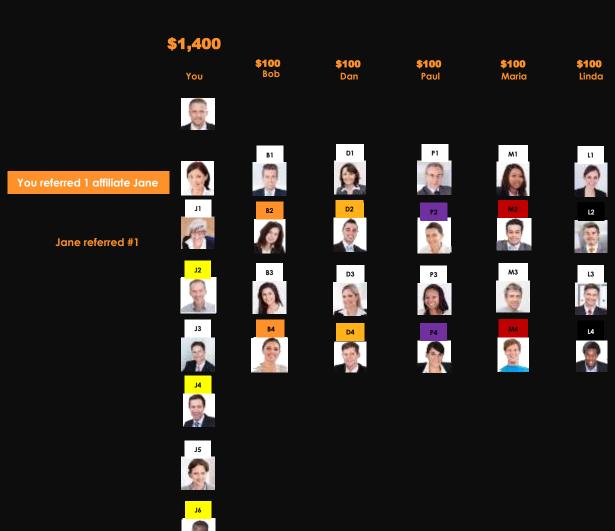

# Appi Residual Even Up Formula

How quick is my Even up purchase paid back? This is just one of the scenario.

You referred only one affiliate Jane, (\$100 to you) Jane referred John, (\$100 RRMB to you)