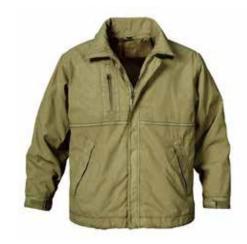

**Trench Coat** 

**Trench Coat** 

Gumboots

Field Jackets

Reflective vest 2 tone long sleeve

cotton safety reflective tape

Reflective jacket, with 2 horizontal reflectors running accross