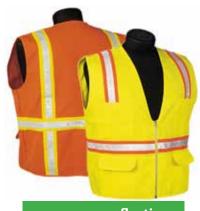

**Trench Coat** 

**Trench Coat** 

Gumboots

Field Jackets

Reflective vest 2 tone long sleeve

cotton safety reflective tape

Reflective jacket, with 2 horizontal reflectors running accross