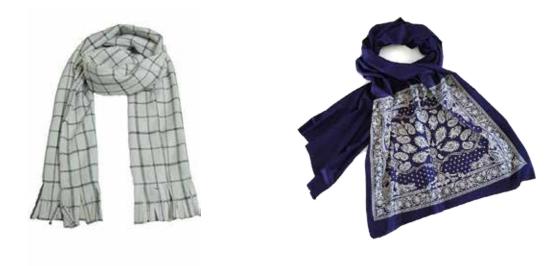

#### Trousers plain / Customised

men's gentle trousers

men's plain khaki trouser

men's khaki with designer lining

men's nosquito cargo trousers

**CATEGORY ONE:** Textiles Scarves

**Rectangular Scarf** 

**Square Scarf** 