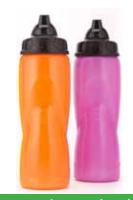

#### Waterbottles

#### **Plastic Waterbottles**

camel back podium water bottle

Ordinary white with blue cover

Sports water bottle

curved water bottle with pointed mouth