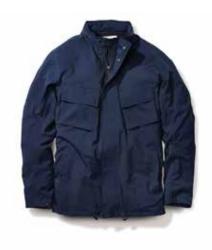

**Trench Coat** 

**Trench Coat** 

Gumboots

Field Jackets

Reflective vest 2 tone long sleeve

cotton safety reflective tape

Reflective jacket, with 2 horizontal reflectors running accross