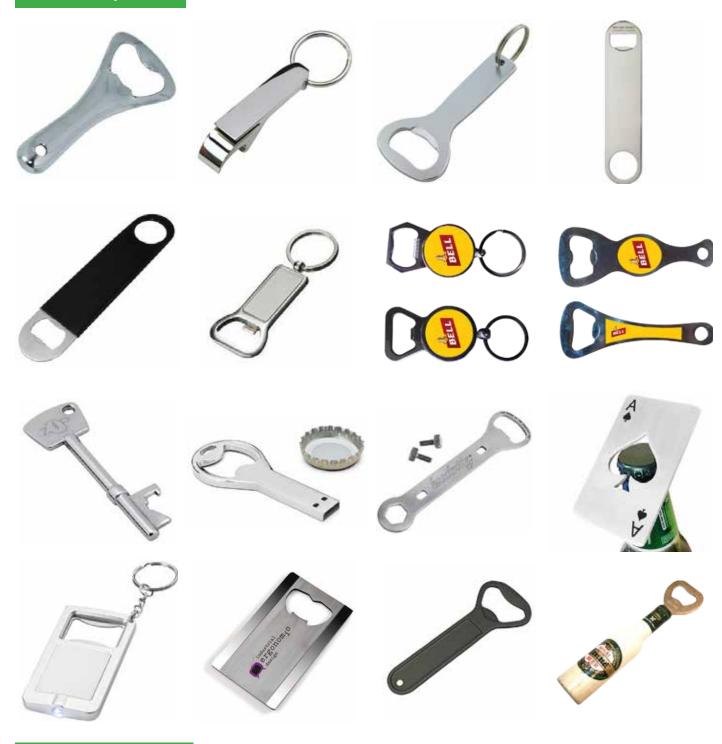

011



Jute bag No. 012



Portrait jute bag No.



Hot drink cup



Clear disposable glasses

**Laptop Bags** 



Paper cup



Single wall paper cup



Designer blue laptop backpack No. 018



Plastic disposable packing cup











































### **Ladies Umbrellas**







**Golf umbrellas** 







### **Childrens Umbrellas**







#### **Parasols**







# Metallic

















**Plastic** 









Leather









Acrylic









## **Plastic Pens**



**Ball point Pens** 



**Gel Pens** 



# **Metallic Pens**













**Parker Pens** 

#### **Silicon Wristbands**

















**Tyvek Wristbands** 

**Vynil Wristbands** 









**Fabric Wristbands** 

**Leather Wristbands** 









**Sport Wristbands** 











# **Metallic Openers**



# Plastic and acrylic





# Metallic Buckets









# Acrylic









# Plastic

















### Glass









## Wooden









# Stainless steel









# **Bonded leather**



























#### Home







#### Restaurant









### **School**









### Others





















Aluminium Snapframes 25mm Profile



Snap Frame 25mm
Profile Round
Corners



Lockable Poster Frame PLUS



**Coloured Snap Frames** 



Compasso Designer Snapframes



Window Snap frames



Economy Lockable snap frame



Lockable Poster Frame PREMIUM







#### Wooden



Aluminium Snapframes 25mm Profile



Table Talker-Single-Side



Table top gallow swings



Changeable Table Talkers

### **Acrylic**



Contemporary 3 sided card holder



Simple Center pieces portable



Counte