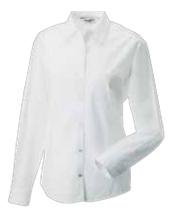

#### Shirts Full sleeves plain/ Customised

**Abbreviated spread** mens casual shirt

**Button down collared** shirt

pocketless men's casual shirt with black sleeve turn ups and button area

**Customised English** spread collar men's shirt