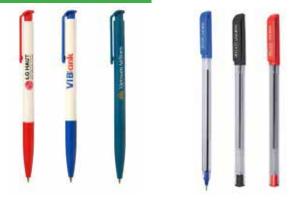

e bag No. 001



Plain black conference bag No. 002



blue conference bag with black contrasts No. 003



Conference/laptop bag No. 004



Paper cup



Single wall paper cup



Hot drink cup



Zipper conference bag No. 008

**Jute Conference Bags** 



Jute bag No. 009



Jute bag No. 010



Jute bag No. 011



Jute bag No. 012



Portrait jute bag No.



Hot drink cup



Clear disposable glasses

**Laptop Bags** 



Paper cup



Single wall paper cup



Designer blue laptop backpack No. 018



Plastic disposable packing cup











































### **Ladies Umbrellas**







**Golf umbrellas** 







### **Childrens Umbrellas**







#### **Parasols**







# Metallic

















**Plastic** 









Leather









Acrylic









## **Plastic Pens**



**Ball point Pens** 



**Gel Pens** 



# **Metallic Pens**













**Parker Pens** 

#### **Silicon Wristbands**

















**Tyvek Wristbands** 

**Vynil Wristbands** 









**Fabric Wristbands** 

**Leather Wristbands** 









**Sport Wristbands** 











# **Metallic Openers**



# Plastic and acrylic





# Metallic Buckets









# Acrylic









# Plastic

















### Glass









## Wooden









# Stainless steel









# **Bonded leather**



























#### Home







#### Restaurant









### **School**









### Others





















Aluminium Snapframes 25mm Profile



Snap Frame 25mm
Profile Round
Corners



Lockable Poster Frame PLUS



**Coloured Snap Frames** 



Compasso Designer Snapframes



Window Sna