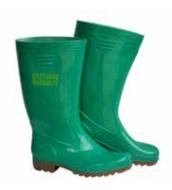

**Trench Coat** 

**Trench Coat** 

Gumboots

Field Jackets

Reflective vest 2 tone long sleeve

cotton safety reflective tape

Reflective jacket, with 2 horizontal reflectors running accross