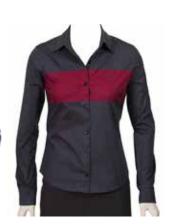

#### Shirts Full sleeves plain/ Customised

**Abbreviated spread** mens casual shirt

**Button down collared** shirt

pocketless men's casual shirt with black sleeve turn ups and button area

**Customised English** spread collar men's shirt