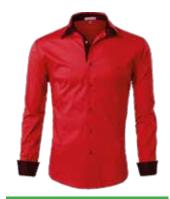

#### Shirts Full sleeves plain/ Customised

**Abbreviated spread** mens casual shirt

**Button down collared** shirt

pocketless men's casual shirt with black sleeve turn ups and button area

**Customised English** spread collar men's shirt