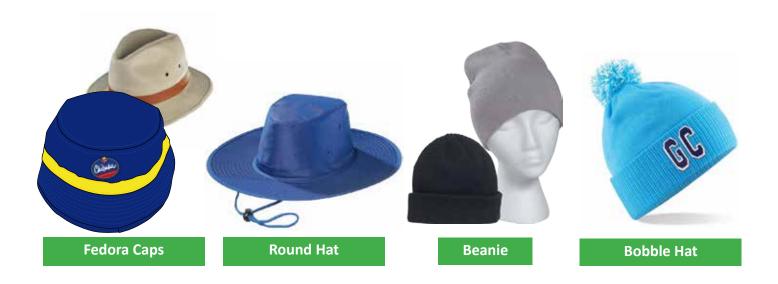

flame resistant reflective overall

fire-retardant-ultrasoft overall

fire-retardant overall

Thermal bib overalls

CATEGORY ONE: Textiles Caps

CATEGORY ONE: Textiles Vests

Sterns tough rain jacket

Water Proof rain coat