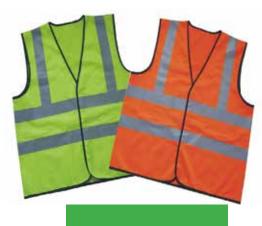

**Trench Coat** 

**Trench Coat** 

Gumboots

Field Jackets

Reflective vest 2 tone long sleeve

cotton safety reflective tape

Reflective jacket, with 2 horizontal reflectors running accross