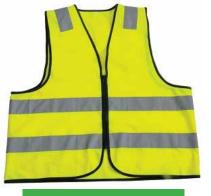

**Trench Coat** 

**Trench Coat** 

Gumboots

Field Jackets

Reflective vest 2 tone long sleeve

cotton safety reflective tape

Reflective jacket, with 2 horizontal reflectors running accross