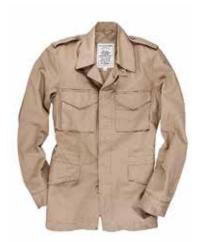

**Trench Coat** 

**Trench Coat** 

Gumboots

Field Jackets

Reflective vest 2 tone long sleeve

cotton safety reflective tape

Reflective jacket, with 2 horizontal reflectors running accross