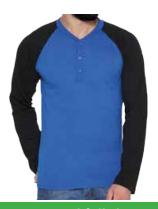

#### Hooded Tshirts Plain / Customised

Full sleeve hooded customised tshirt

1/2 sleeves hooded plain tshirt

**Hooded sleeveless tank** top

Hooded full sleeve vneck tank top

Henley Tshirts Plain / Customised