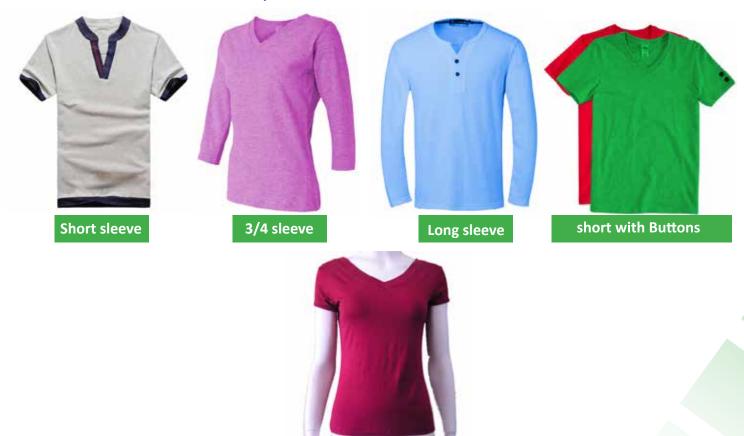

### Polo Tshirts Plain

**Short sleeve** 

3/4 sleeve

Long sleeve

short sleeve with pocket

Customized Tshirts Plain/ V Neck

**Short sleeve Customised** 

3/4 sleeve

Long sleeve

short sleeve with pocket

**Short sleeve Customised** 

Cup sleeve