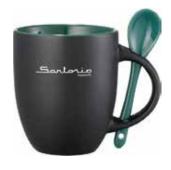

#### Ceramic mugs

Promotional heat reveal mugs

White Ceramic mug

**Ceramic Soup mugs** 

**Ceramic coffee mugs** 

2 color ceramic mug

Multi color ceramic mug

Funnel style black ceramic mug