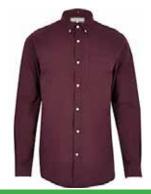

#### Shirts Full sleeves plain/ Customised

**Abbreviated spread** mens casual shirt

**Button down collared** shirt

pocketless men's casual shirt with black sleeve turn ups and button area

**Customised English** spread collar men's shirt