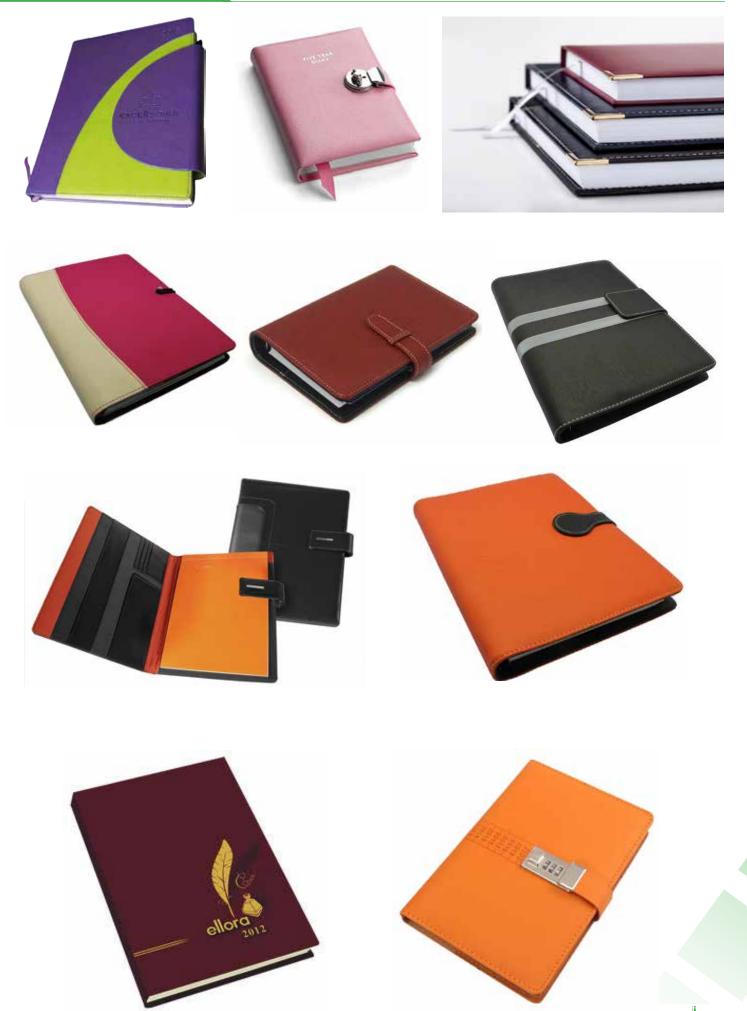

plain\_lanyard\_4

**Nylon** 



Plain-Lanyards-ProcessCyanC



nylon\_lanyards2



Blank nylon black lanyard with ring



purple-nylonlanyards

**Sublimated** 



dye-lanyard



Waffle-Weave-Dye-**Sublimated-Lanyard Metal-Crimp** 



dye-sublimationlanyards-big

Woven



custom-full-color-lanyards



custom-wovenlanyards



pepsi-fine-wovenlanyard



#### Metallic









custom engraved metal name tag

oval-metal-namebadge polar-name tag magnet-metall professional name badge

#### Leather









brown leather travel name tag

black leather name tag

personalized leather luggage tag

pink luggage name tag

#### **PVC**









Corporate pvc name tag

large pvc conference name tags

crocodile clip PVC name tags

professional name badge