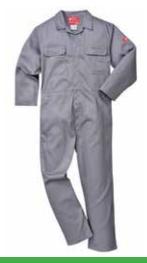

flame resistant reflective overall

fire-retardant-ultrasoft overall

fire-retardant overall

Thermal bib overalls

CATEGORY ONE: Textiles Caps

CATEGORY ONE: Textiles Vests

Sterns tough rain jacket

Water Proof rain coat