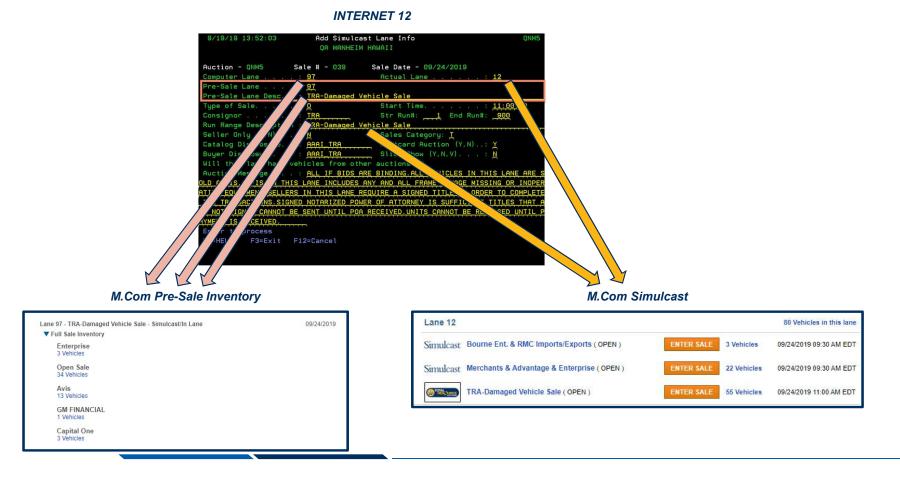

### M.Com Lane and Lane Description

After this deployment, INTERNET 12 will have two new fields:

**Pre-Sale Lane** – This is the lane which will display on M.com's Pre-Sale Inventory Page. This field will function just like the Actual Lane field in INTERNET 02.

**Pre-Sale Lane Description** – This is the lane description which will display on M.com's Pre-Sale Inventory Page. This field will function just like the Lane Description field in INTERNET 02.

**Note:** Changing Pre-Sale Lane Description will update the Pre-Sale Lane Description of any other run ranges with the same Sale Date, Sale #, Computer Lane, and Pre-Sale Lane combination

# Consignor Code

4

The **Consignor** Code entered in INTERNET 12 will drive the break-out of consignors within the sale lane on the Pre-Sale Inventory page of M.com.

| 8/01/19 17:07:32                                                                                         | Add Simula<br>QA MANHEI    | ast Lane Info<br>M HAWAII                                                                  | QNM5 |
|----------------------------------------------------------------------------------------------------------|----------------------------|--------------------------------------------------------------------------------------------|------|
| Computer Lane<br>Pre-Sale Lane<br>Pre-Sale Lane Desc                                                     | : <u>55</u><br>: <u>55</u> |                                                                                            |      |
| Tupe of Sale.<br>Consignor<br>Run Range Description                                                      | TMC<br>TOYOTA AT MAI       | Start Time                                                                                 | 1:00 |
| Seller Only (Y,N)<br>Catalog Disclosure<br>Buyer Disclosure<br>Will this lane have ve<br>Auction Message | ahicles from oth           | Sales Category: M<br>Postcard Auction (Y,N): Y<br>Slide Show (Y,N,V): Y<br>her auctions? Y |      |
| Enter to process<br>F1=HELP F3=Exit F                                                                    |                            |                                                                                            |      |
|                                                                                                          | F12=Cancel                 |                                                                                            |      |

### Run Range Description

The Description field has been renamed to **Run Range Description**. This field functions the same way by setting the description of the run range on the Simulcast page in M.com. It has been renamed to differentiate from the Pre-Sale Lane Description.