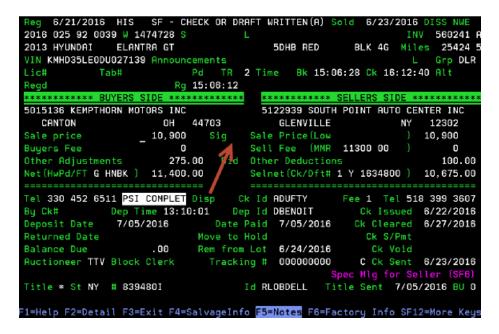

| 2016 025 92 0039<br>2013 HYUNDAI E<br>VIN KMHD35LEODU02 | ELANTRA GT    |               | 5      | DHB RED   | BLK                   | 4G Mil  | es 25424    |
|---------------------------------------------------------|---------------|---------------|--------|-----------|-----------------------|---------|-------------|
| VIN KMHD35LE0DU02                                       | 27139 Announc | ements        |        |           |                       | L       | Grp DLR     |
| Lic# Tab                                                | \$            | Pd TR         | 2 Time | Bk 15:    | 06:28 <mark>Ck</mark> | 16:12:  | 40 Alt      |
| Regd                                                    | Rg            | 15:06:12      |        |           |                       |         |             |
| *****BUY                                                | ERS SIDE **** | ******        | * * *  | ******    | SELLERS               | SIDE *  | ******      |
| 5015136 KEMPTHOR                                        | N MOTORS INC  |               | 512    | 2939 SOUT | H POINT               | AUTO CE | NTER INC    |
| CANTON                                                  | OH            | 44703         |        | GLENVILLE |                       | NY      | 12302       |
| Sale price<br>Buyers Fee<br>Other Adjustments           | _ 10,900      | Sig           | Sale   | Price(Low |                       |         | 10,900      |
| Buyers Fee                                              | 0             |               | Sell   | Fee (MMR  | 11300                 | 00 )    | 0           |
| Other Adjustments                                       | 275.          | 00 <b>fid</b> | Other  | Deductio  | ns                    |         | 100.00      |
| Net(HwPd/FT G HN                                        | 3K ) 11,400.  | 00            | Selne  | t(Ck/Dft# | 1 Y 163               | 4800 )  | 10,675.00   |
|                                                         |               |               |        |           |                       |         |             |
| Tel 330 452 6511                                        |               |               |        |           |                       |         |             |
| By Ck# De                                               |               |               |        |           |                       |         |             |
| Deposit Date                                            | 7/05/2016     | Date          | Paid   | 7/05/2016 | Ck C                  | leared  | 6/27/2016   |
| Returned Date<br>Balance Due                            |               | Move to       | Hold   |           | Ck                    | S/Pmt   |             |
|                                                         |               |               |        |           |                       |         |             |
| Auctioneer TTV B                                        |               |               |        |           |                       |         |             |
| Title * St NY #                                         |               |               |        |           | Spec Mlg              | for Se  | ller (SF6)  |
| Titla * St NV #                                         | 839/901       |               | TH RIN | RDELL T   | itle Sen              | 7/05    | /2016 BUL 0 |

When there is a number listed in the "Sig" field this will denote which buyer purchased the unit. Go to "Dealer 01" under the auction location and enter the dealership # and hit "shift F6" this will show you the rep's listed under the dealership and they will have a "Sig# listed next to them. This is the number that the auction needs to put in the "Sig" field when processing the sale for it to show up under the purchases section for the dealership when they go online.