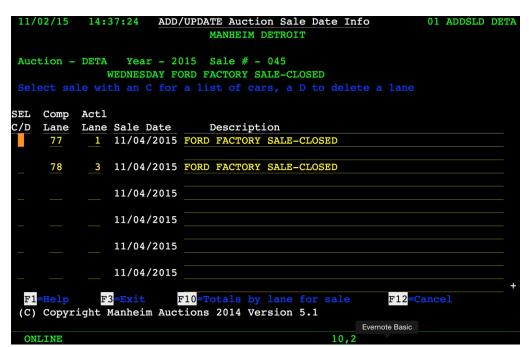

 Verify Virtual Lanes (Comp Lane) and Actual Lanes (Actl Lane) including dates etc match as occurring at auction

| 11/                                             | 02/15 | 14:37:24              | ADD/UPDA' | TE Auctio | on Sale Date I | nfo            | 01 ADDSLD | DETA |
|-------------------------------------------------|-------|-----------------------|-----------|-----------|----------------|----------------|-----------|------|
| MANHEIM DETROIT                                 |       |                       |           |           |                |                |           |      |
|                                                 |       |                       |           |           |                |                |           |      |
| Auction - DETA Year - 2015 Sale # - 045         |       |                       |           |           |                |                |           |      |
| WEDNESDAY FORD FACTORY SALE-CLOSED              |       |                       |           |           |                |                |           |      |
| Sel                                             |       | le with an C          | for a lis | st of car | s, a D to del  | ete a lane     |           |      |
|                                                 |       |                       |           |           |                |                |           |      |
| SEL                                             | Comp  | Actl                  |           |           |                |                |           |      |
| C/D                                             | Lane  | Lane Sale D           | ate I     | Descripti | on             |                |           |      |
|                                                 | 77    | 1 11/04/              | 2015 FORD | FACTORY   | SALE-CLOSED    |                |           |      |
|                                                 |       |                       |           |           |                |                |           |      |
|                                                 | 78    | 3 11/04/              | 2015 FORD | FACTORY   | SALE-CLOSED    |                |           |      |
|                                                 |       |                       |           |           |                |                |           |      |
|                                                 |       | 11/04/                | 2015      |           |                |                |           |      |
|                                                 |       |                       |           |           |                |                |           |      |
|                                                 |       | 11/04/                | 2015      |           |                |                |           |      |
|                                                 |       |                       |           |           |                |                |           |      |
|                                                 |       | 11/04/                | 2015      |           |                |                |           |      |
|                                                 |       |                       |           |           |                |                |           |      |
|                                                 |       | 11/04/                | 2015      |           |                |                |           |      |
|                                                 |       |                       |           |           |                |                |           | +    |
| F1                                              | =Help | F3 <mark>=Exit</mark> | F10=T     | otals by  | lane for sale  | F12=C          | ancel     |      |
| (C) Copyright Manheim Auctions 2014 Version 5.1 |       |                       |           |           |                |                |           |      |
|                                                 |       |                       |           |           |                | Evernote Basic |           |      |
| ON                                              | LINE  |                       |           |           | 10,            | 2              |           |      |

- Virtual Lanes (Cmp) and Actual Lanes (Act) should match what is to occur at auction
- Sale Year, Sale Number, etc must also be correct for Simulcast PreSale information to appear correctly. Computer lanes can only be used once in a Sale Number. It cannot be used on two different sale dates within the same sale number.