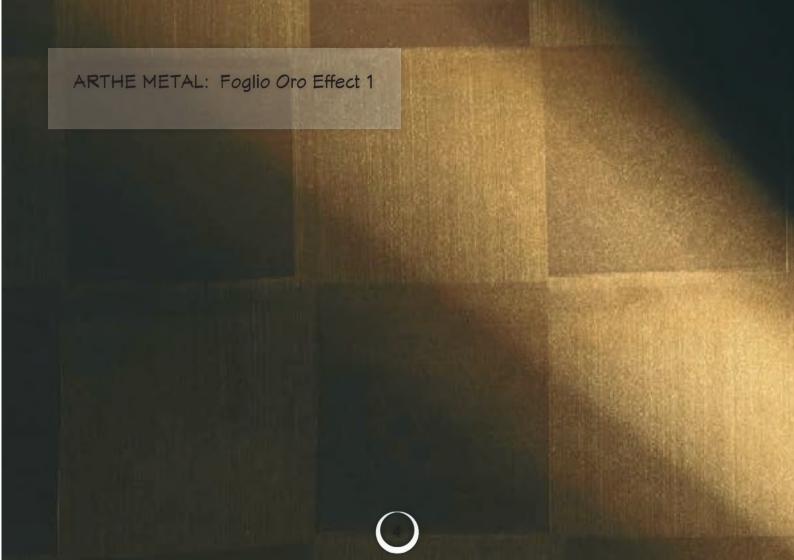

The paint's particular effects on walls are elegant Gold Leaf that has an attractive Frise' effect that looks simple yet suggestive.

In addition to the aesthetic values of this paint product, the paint is safe for interior spaces and is environmentally friendly.

ARTHE METAL: Gold Leaf Effect

ARTHE METAL: Pennellato Effect

ARTHE METAL: Rigato Effect 2