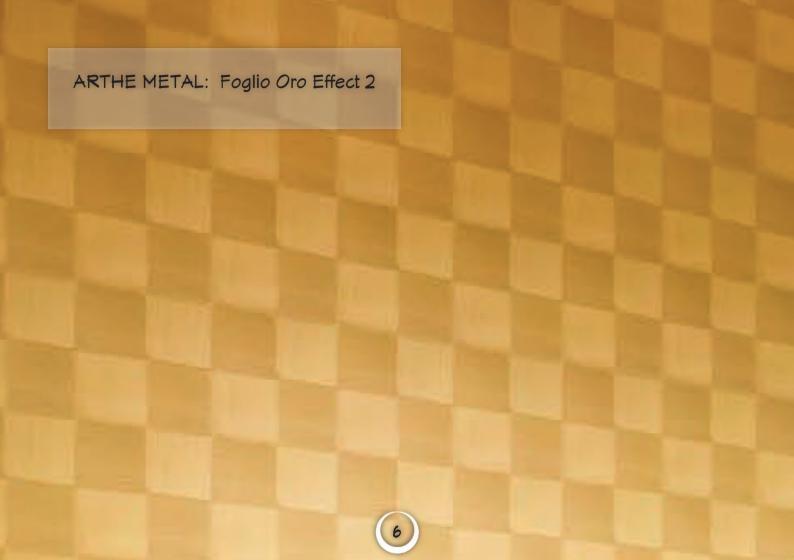

The paint's particular effects on walls are elegant Gold Leaf that has an attractive Frise' effect that looks simple yet suggestive.

In addition to the aesthetic values of this paint product, the paint is safe for interior spaces and is environmentally friendly.

ARTHE METAL: Gold Leaf Effect

ARTHE METAL: Pennellato Effect

ARTHE METAL: Rigato Effect 2