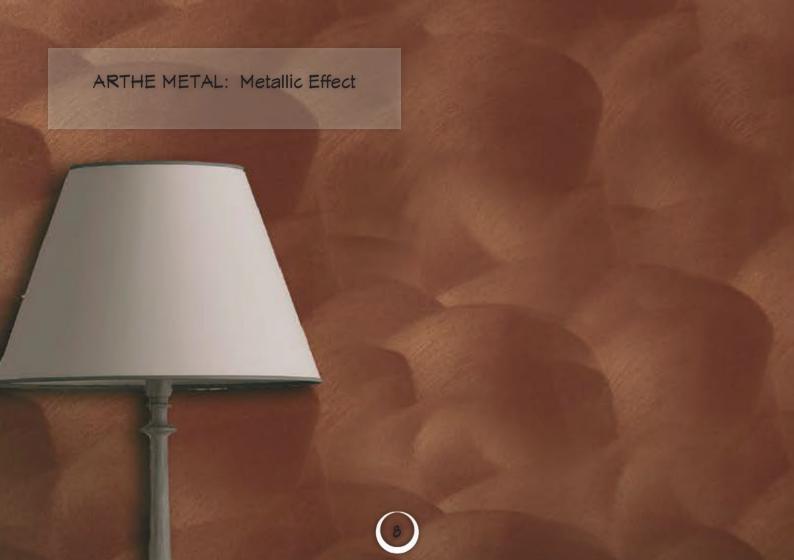

Kindly call us if in need of this kind of decorative paint for your interior walls.

The paint comes in various varieties as illustrated from page four of this brochure.

ARTHE METAL: 3D Effect

ARTHE METAL: Frise Effect

ARTHE METAL: Gold Leaf Effect

ARTHE METAL: Pennellato Effect

ARTHE METAL: Rigato Effect 2