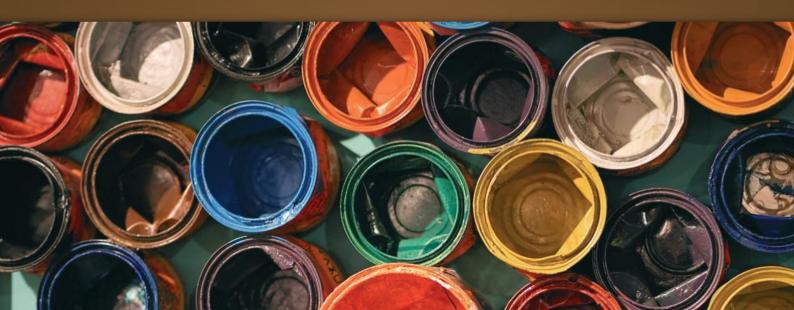

## ARTHE METAL DECORATIVE WALL PAINT

Among the various decorative wall paints we retail at Jumbo Crafts Ltd is the Arthe Metal wall paint.

Arthe Metal is a decorative wall paint that once applied on a wall, leaves a metallic effect that is highly decorative.

The paint's particular effects on walls are elegant Gold Leaf that has an attractive Frise' effect that looks simple yet suggestive.

In addition to the aesthetic values of this paint product, the paint is safe for interior spaces and is environmentally friendly.