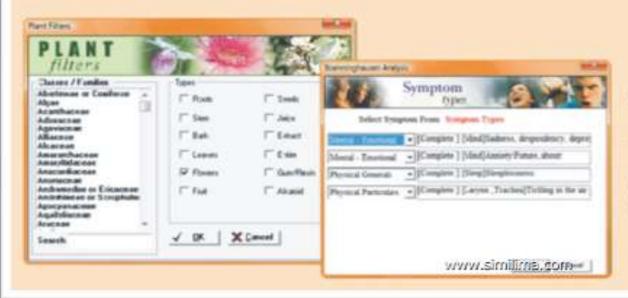

# Precise Drug Filtration to achieve Similimum in Seconds

Select the appropriate drug properties to find the exact remedies fulfilling the desired criteria.

#### Filter applied:

Chronic, Psoric, Chilly, Right Sided, Polycrest and from Mineral Kingdom.

After applying this filter, from 231 remedies in repertorisation, the software narrowed down the selection to following remedies.

# Instant Case Analysis

A few mouse clicks and you can apply number of Repertorisation Strategies accessible directly in the repertorisation table.

Drug Filters: Filter Drugs by their properties

Repertorisation Strategies: Cross, Combine and Elimination Methods

Repertorisation Analysis: Kingdom, Family, Group or Sub-Group wise

Methods: Weightage, Drug Grade and Author wise.

Masters' True Expert Systems: Kentian, Boenninghausen's and Boger's