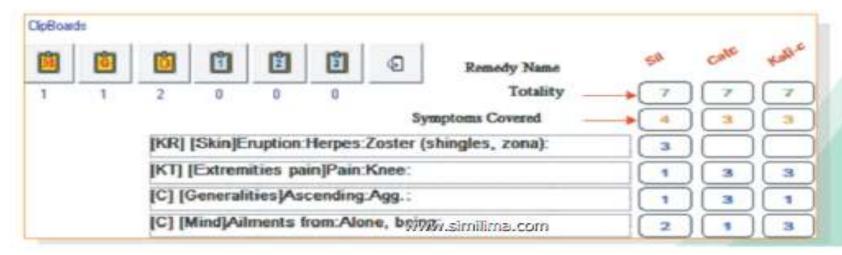

# Precise Drug Filtration to achieve Similimum in Seconds

Select the appropriate drug properties to find the exact remedies fulfilling the desired criteria.

#### Filter applied:

Chronic, Psoric, Chilly, Right Sided, Polycrest and from Mineral Kingdom.

After applying this filter, from 231 remedies in repertorisation, the software narrowed down the selection to following remedies.