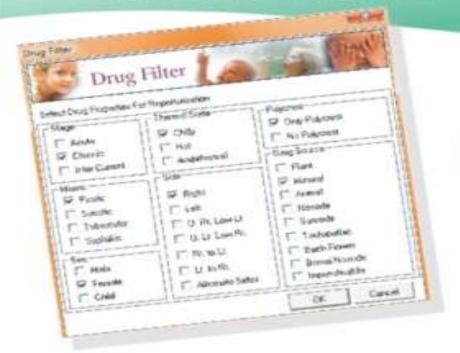

# Precise Drug Filtration to achieve Similimum in Seconds

Select the appropriate drug properties to find the exact remedies fulfilling the desired criteria.

#### Filter applied:

Chronic, Psoric, Chilly, Right Sided, Polycrest and from Mineral Kingdom.

After applying this filter, from 231 remedies in repertorisation, the software narrowed down the selection to following remedies.