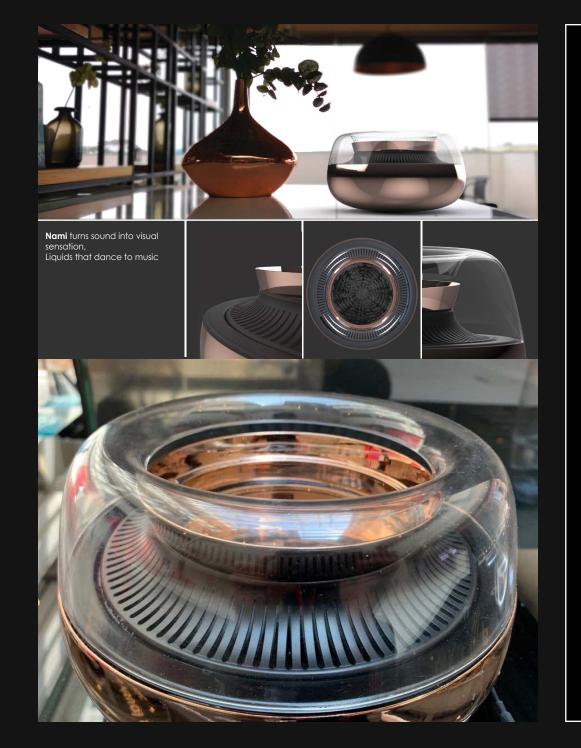

### Nami Speaker

Inspired by different sound frequencies in music, The Nami speaker evoked various senses to its users through different sound wave patterns.

#### Nami

Nami turns sound into visual sensations: Liquids dancing to music.

Designer Hong Anchen

Different frequencies \_\_\_\_\_ produces different chromatic patterns \_\_\_\_\_

Speaker | W 200 x D 200 x H 120 mm Materials: Aluminium, Glass

## Nami