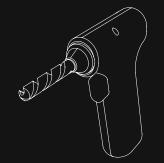

### Hand Drill Project

Design a outer shell with the components given. The internal commponents was studied and learnt tolerancing of different internal parts.