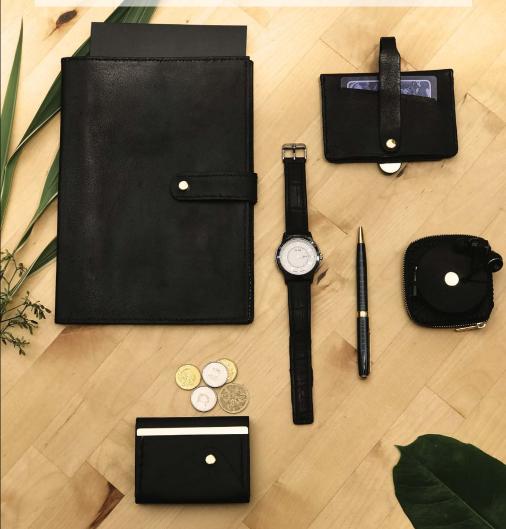

### Orion

Orion was created with upcycled leather. The aim of this product is to create delightful day-to-day experiences by redefining accessibility through sleek and compact solutions.

# Orion

Orion is a collection or products targeted to young working adults who are tired of their old, bulky and inconvenient leather goods. We came into this project with only one goal in mind; create compact and innovative carriers for Everyday use. Though we were restricted by compact designs, we didn't eliminate the actual functionality and aesthetic of our products, hence resulting in a new generation of leather carriers that are not only classy, but essential.