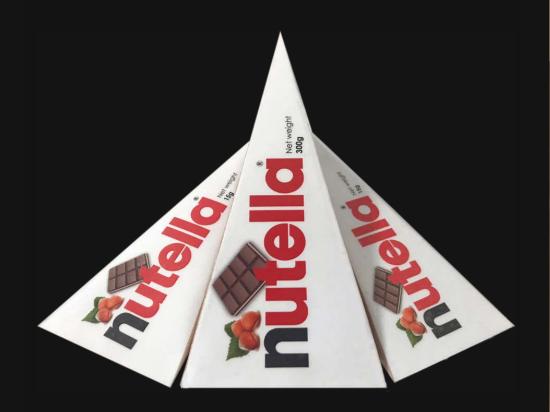

### Mini Nutella

Innovating new sustainable packaging designs, Improving the existing product's packaging. As companies seek to improve their packaging frequently, to increase sales, improving consumer's post purchase experience and advertise their new products.

# Mini N<mark>utella</mark>

Mini Nutella reduces the need to carry a spreader and the nutella jar around

The Nutella Series by Nutella allows you to enjoy nutella on-the-go!

Nutella in a box

This packaging can hold 8 mini nutella individual packets. It can be presented as a gift.

This packaging design is lightweight and portable, where users can bring mini nutella and have them on-the-go. For example, it can be enjoyed even for picnics or even for your breakfast.