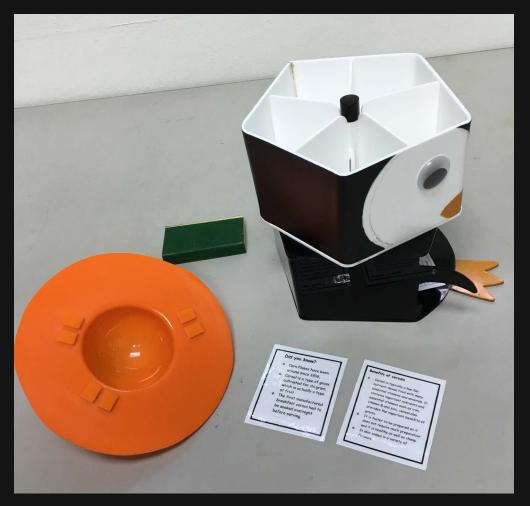

### Cereal Dispenser

The Cereal dispenser was designed to dispense cereal easily in a neat and tidy manner, encouraging children to have cereals for breakfast. This interactive dispenser is able to dispense one serving of cereal each time, providing convenience to the user.