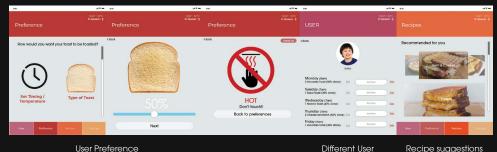

User Preference

Allowing the user to set their own prefered timing or temperature and the user's preference of toast

> Scan this QR code to access my user interface:

Webisite link: https://www.you-tube.com/watch?v=Yw-Z\_f1QObyo

**Recipe suggestions** 