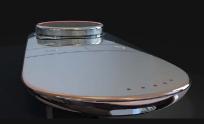

### Toastmaster

How might we develop a toaster that allows the toast to suit the user's preference?

User interface to suit to the user preferences and bring user convienence

Toaster | W 150 x D 270 x H 150 mm Materials: Plastic, Metal