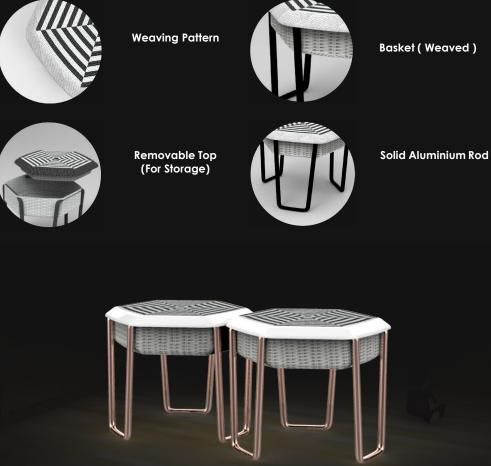

### Project - Tasik

This furniture is aimed at students and teachers in Kampong Naga Kindergarten, a small village in Tasikmalya, Indonesia, Bandung. This design incorporated furnishing design trends in South-East Asia region. This was a industry collaboration project with Cellini and Djalin.