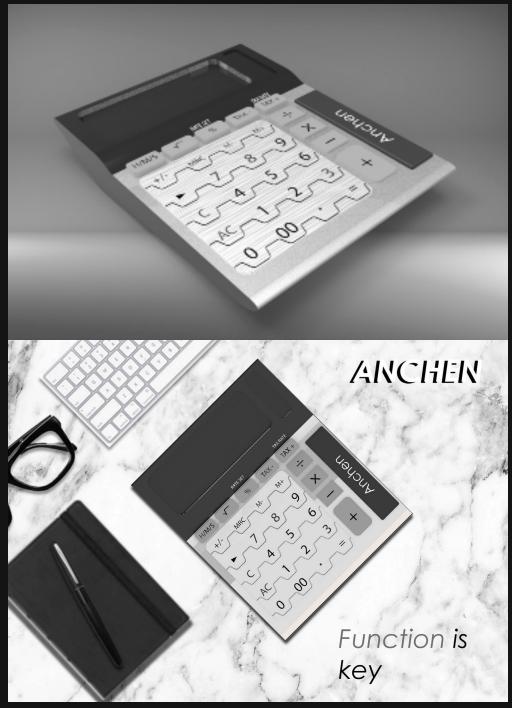

### Calculator Project

A calculator is aimed to design for a a creative director who uses his calculator frequently for business. It is intended to be a multi-functional, premium calculator using elegant colours, refined materials and smooth finishing.

#### Nami

Nami turns sound into visual sensations: Liquids dancing to music.

Designer Hong Anchen

Different frequencies \_\_\_\_\_ produces different chromatic patterns \_\_\_\_\_

Speaker | W 200 x D 200 x H 120 mm Materials: Aluminium, Glass