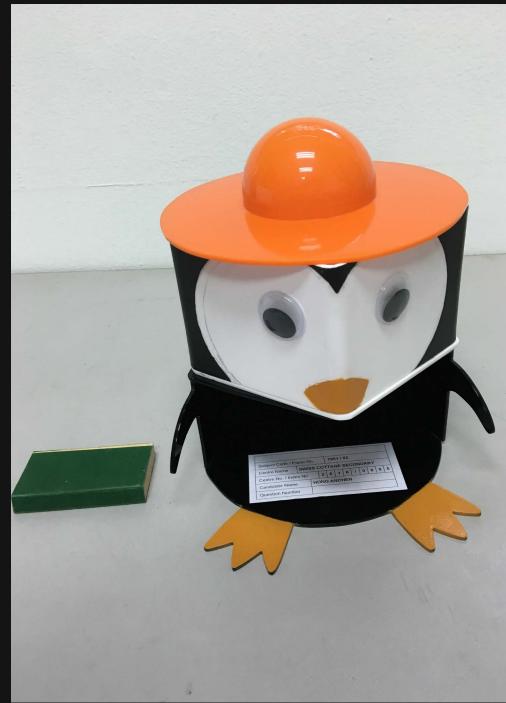

### Cereal Dispenser

The Cereal dispenser was designed to dispense cereal easily in a neat and tidy manner, encouraging children to have cereals for breakfast. This interactive dispenser is able to dispense one serving of cereal each time, providing convenience to the user.