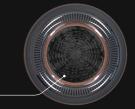

### Nami Speaker

Inspired by different sound frequencies in music, The Nami speaker evoked various senses to its users through different sound wave patterns.

#### Nami

Nami turns sound into visual sensations: Liquids dancing to music.

Designer Hong Anchen

Different frequencies \_\_\_\_\_ produces different chromatic patterns \_\_\_\_\_

Speaker | W 200 x D 200 x H 120 mm Materials: Aluminium, Glass