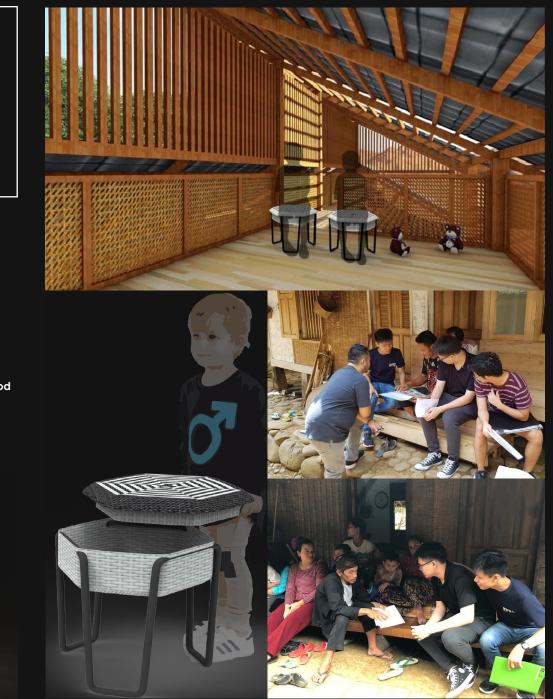

### Project - Tasik

This furniture is aimed at students and teachers in Kampong Naga Kindergarten, a small village in Tasikmalya, Indonesia, Bandung. This design incorporated furnishing design trends in South-East Asia region. This was a industry collaboration project with Cellini and Djalin.