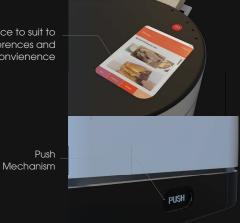

### Toastmaster

How might we develop a toaster that allows the toast to suit the user's preference?

User interface to suit to the user preferences and bring user convienence

Toaster | W 150 x D 270 x H 150 mm Materials: Plastic, Metal

User Preference

Allowing the user to set their own prefered timing or temperature and the user's preference of toast

> Scan this QR code to access my user interface:

Webisite link: https://www.you-tube.com/watch?v=Yw-Z\_f1QObyo