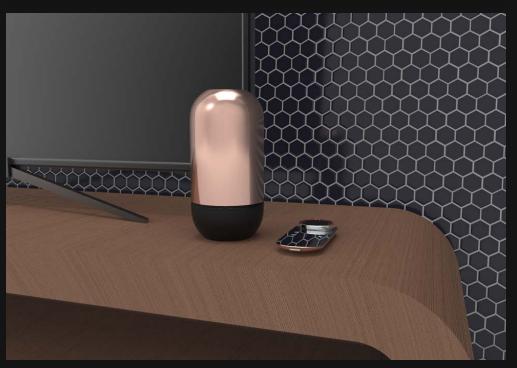

### Nami Speaker

Inspired by different sound frequencies in music, The Nami speaker evoked various senses to its users through different sound wave patterns.

#### Nami

Nami turns sound into visual sensations: Liquids dancing to music.

Designer Hong Anchen

Different frequencies \_\_\_\_\_ produces different chromatic patterns \_\_\_\_\_

Speaker | W 200 x D 200 x H 120 mm Materials: Aluminium, Glass

## Nami