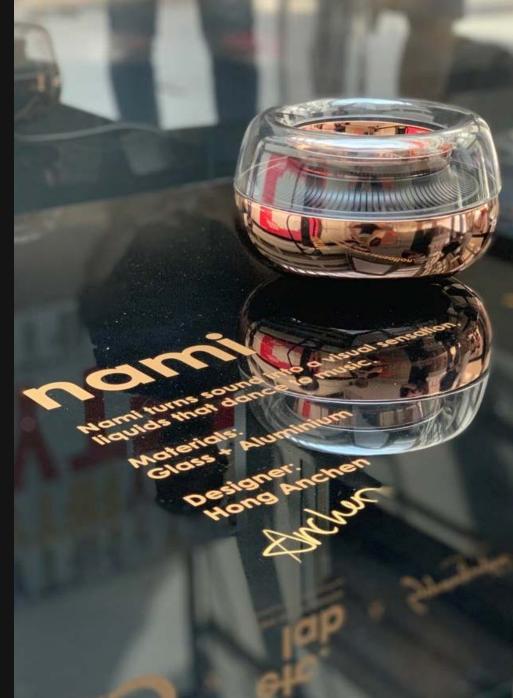

#### Nami

Nami turns sound into visual sensations: Liquids dancing to music.

Designer Hong Anchen

Different frequencies \_\_\_\_\_ produces different chromatic patterns \_\_\_\_\_

Speaker | W 200 x D 200 x H 120 mm Materials: Aluminium, Glass