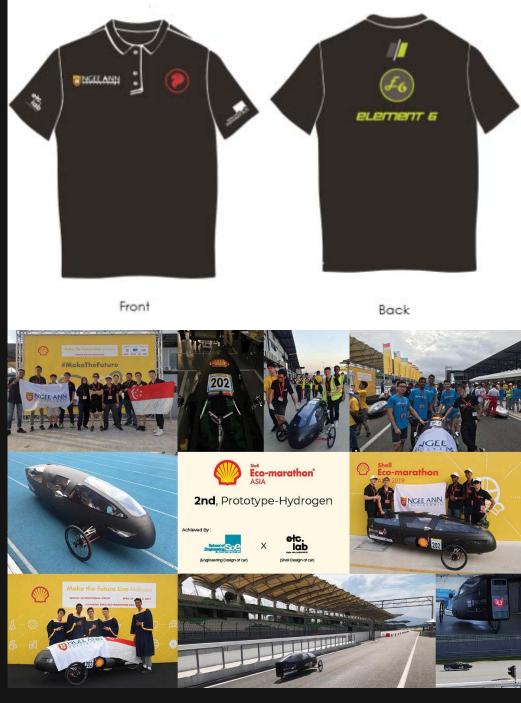

### Shell Eco-Marathon

This was a collaboration project with Etc. Lab and School of Engineering. The School of Engineering takes part in Shell Eco-marathon annually and the posters and shirts were designed for this project.