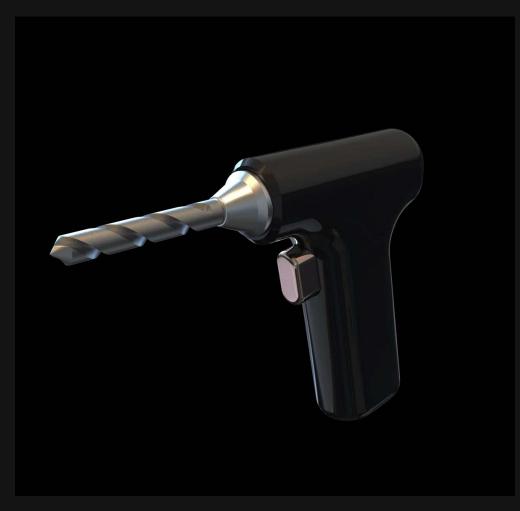

### Hand Drill Project

Design a outer shell with the components given. The internal commponents was studied and learnt tolerancing of different internal parts.