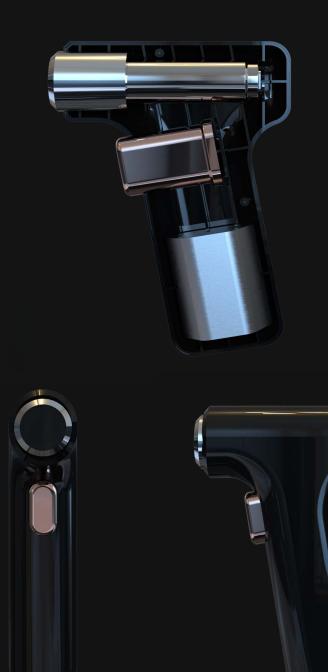

### Hand Drill Project

Design a outer shell with the components given. The internal commponents was studied and learnt tolerancing of different internal parts.