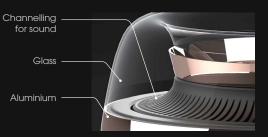

#### Nami

Nami turns sound into visual sensations: Liquids dancing to music.

Designer Hong Anchen

Different frequencies \_\_\_\_\_ produces different chromatic patterns \_\_\_\_\_

Speaker | W 200 x D 200 x H 120 mm Materials: Aluminium, Glass