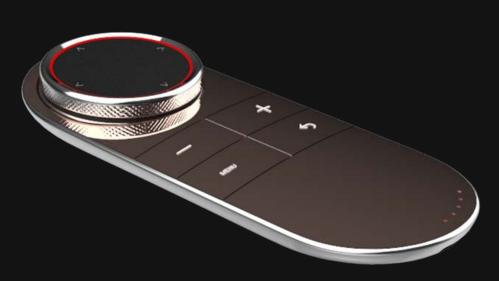

### Remote Project

Design an innovative solution that consist of a remote control, box and user interface, which creates a new experience in navigating through streaming content in the near future (within 5 years).