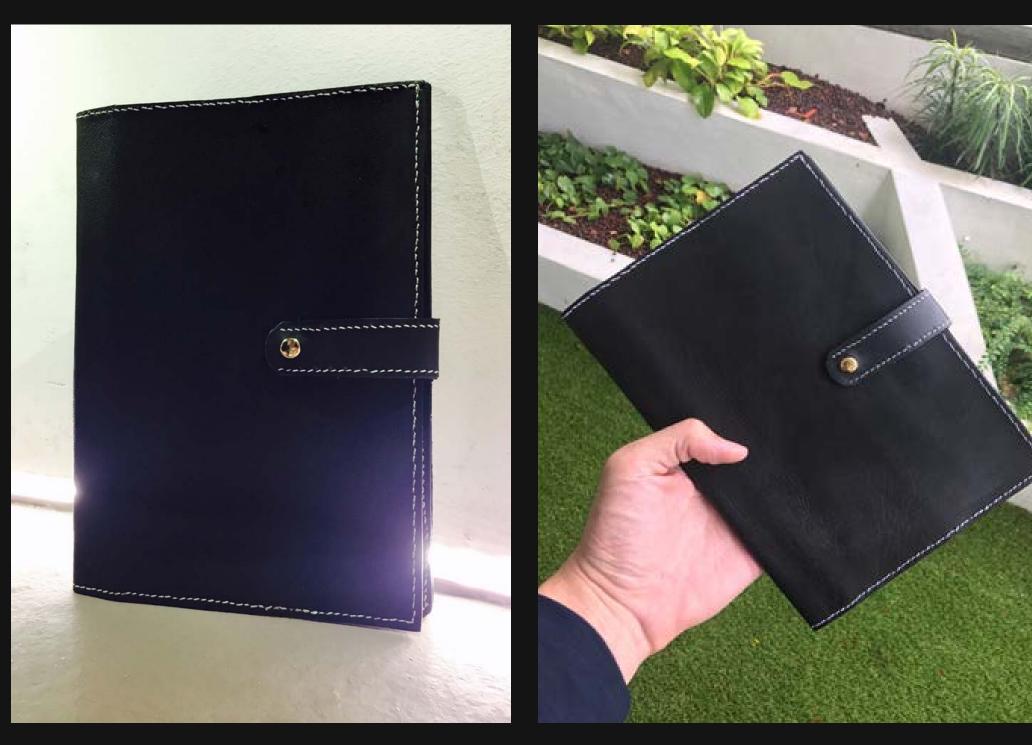

### Orion

Orion was created with upcycled leather. The aim of this product is to create delightful day-to-day experiences by redefining accessibility through sleek and compact solutions.

# Orion

Orion is a collection or products targeted to young working adults who are tired of their old, bulky and inconvenient leather goods. We came into this project with only one goal in mind; create compact and innovative carriers for Everyday use. Though we were restricted by compact designs, we didn't eliminate the actual functionality and aesthetic of our products, hence resulting in a new generation of leather carriers that are not only classy, but essential.