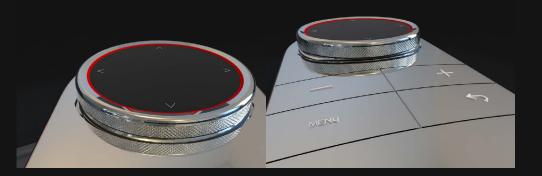

### Toastmaster

How might we develop a toaster that allows the toast to suit the user's preference?

User interface to suit to the user preferences and bring user convienence

Toaster | W 150 x D 270 x H 150 mm Materials: Plastic, Metal

User Preference

Allowing the user to set their own prefered timing or temperature and the user's preference of toast

> Scan this QR code to access my user interface:

Webisite link: https://www.you-tube.com/watch?v=Yw-Z\_f1QObyo