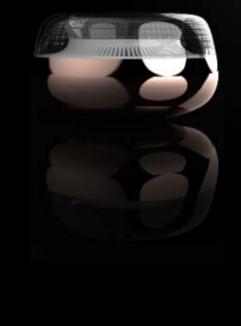

### Nami Speaker

Inspired by different sound frequencies in music, The Nami speaker evoked various senses to its users through different sound wave patterns.

#### Nami

Nami turns sound into visual sensations: Liquids dancing to music.

Designer Hong Anchen

Different frequencies \_\_\_\_\_ produces different chromatic patterns \_\_\_\_\_

Speaker | W 200 x D 200 x H 120 mm Materials: Aluminium, Glass

## Nami