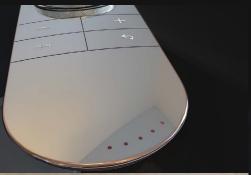

### Toastmaster

How might we develop a toaster that allows the toast to suit the user's preference?

User interface to suit to the user preferences and bring user convienence

Toaster | W 150 x D 270 x H 150 mm Materials: Plastic, Metal

User Preference

Allowing the user to set their own prefered timing or temperature and the user's preference of toast

> Scan this QR code to access my user interface:

Webisite link: https://www.you-tube.com/watch?v=Yw-Z\_f1QObyo