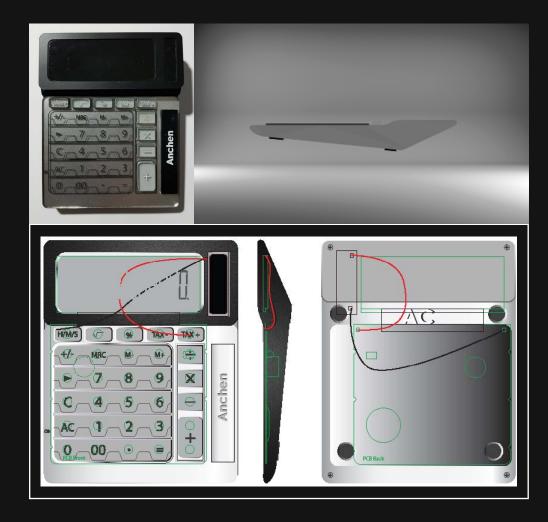

### Calculator Project

A calculator is aimed to design for a a creative director who uses his calculator frequently for business. It is intended to be a multi-functional, premium calculator using elegant colours, refined materials and smooth finishing.