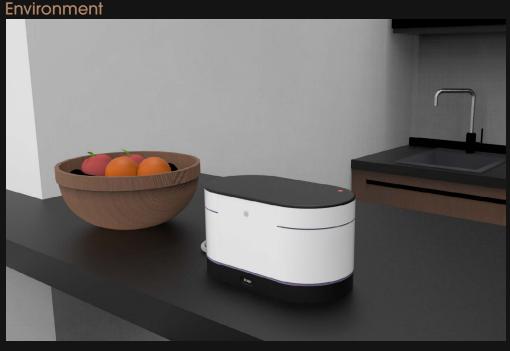

### Toastmaster

Design and make a innovative kitchen product - either a new product or a significantly improved version of an existing product used in a kitchen. Targetting at young adults, due to hectic lifestyles, especially in the mornings young adults tend to skip breakfast. Breakfast is also known as the important meal for the day, as it kickstarts one's day.

### Toastmaster

How might we develop a toaster that allows the toast to suit the user's preference?

User interface to suit to the user preferences and bring user convienence

Toaster | W 150 x D 270 x H 150 mm Materials: Plastic, Metal