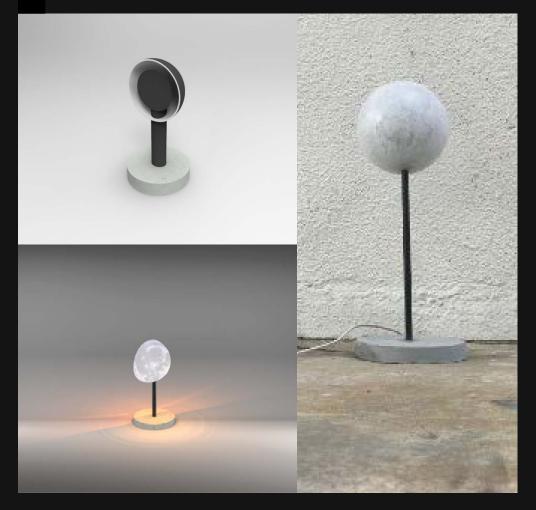

## Lighting Project

Inspired from the lunar eclipse, Moolipse moonlamp function as an ambient and study table lamp where the user could adjust the amount of light emitted from the ambient lighting. It is made from concrete, metal and acrylic material.

# MOLIPSE

Once in a decade

A half moon table lamp Ambient and a study lamp