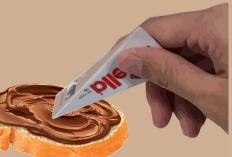

### Features

The packaging comes in different variations for you to choose from:

This packaging can hold 2 mini nutell individual packets. You can bring this around for convenience.

Mini Nutella This mini nutella is designed for 1 time use, the design of the packaging allows you to squeeze nutella out easily.