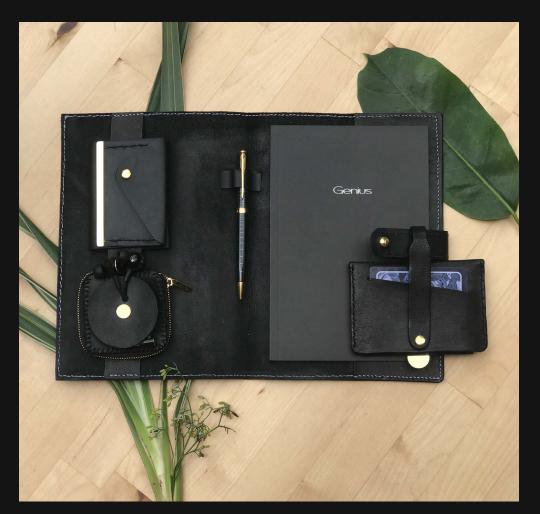

### Orion

Orion was created with upcycled leather. The aim of this product is to create delightful day-to-day experiences by redefining accessibility through sleek and compact solutions.

# Orion

Orion is a collection or products targeted to young working adults who are tired of their old, bulky and inconvenient leather goods. We came into this project with only one goal in mind; create compact and innovative carriers for Everyday use. Though we were restricted by compact designs, we didn't eliminate the actual functionality and aesthetic of our products, hence resulting in a new generation of leather carriers that are not only classy, but essential.