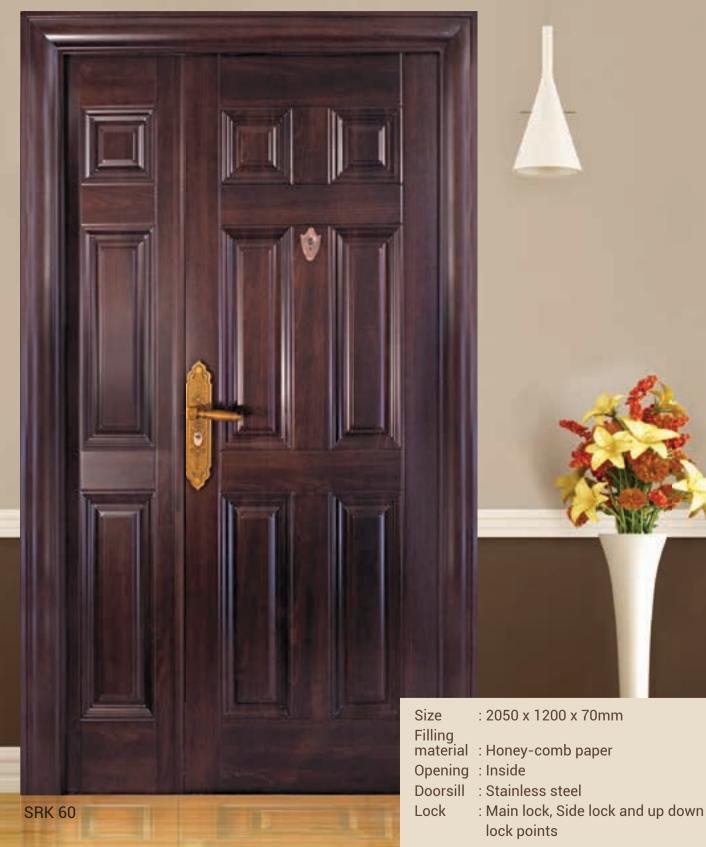

# SAFETY BEAUTY & WORTHY

| Sunovation<br>Safety<br>Stappiness                                                                                                                      |        |
|---------------------------------------------------------------------------------------------------------------------------------------------------------|--------|
| 2050 x 960 x 50/70 mm<br>Filling<br>material : Honey-comb paper<br>Opening : Inside<br>Doorsill : Stainless steel<br>Lock : Main lock, Side lock and up | SRK 60 |

down lock points

Innovation

Safety & Happiness

**SRK 12** 

Opening : Inside Lock

Size

2050 x 960 x 50/70mm 2050 x 1050 x 70mm

Filling material : Honey-comb paper