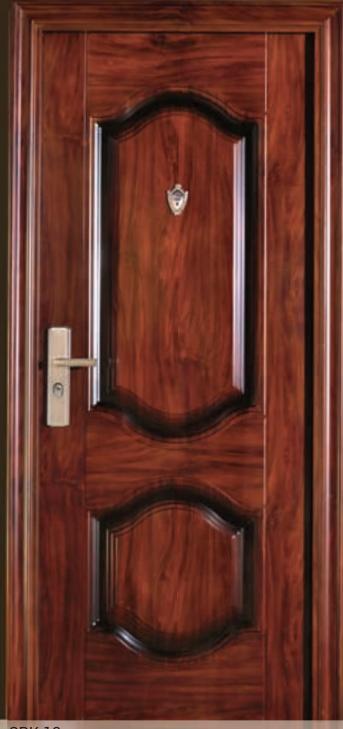

# SAFETY BEAUTY & WORTHY

Double Layer Security Door frame

Stainless Steel Doorsill

Patent Lockset

Side Lock

180 Degree Stong Hinge

Door Viewer

### STEEL SECURITY DOOR CHARACTERISTIC

Lockset