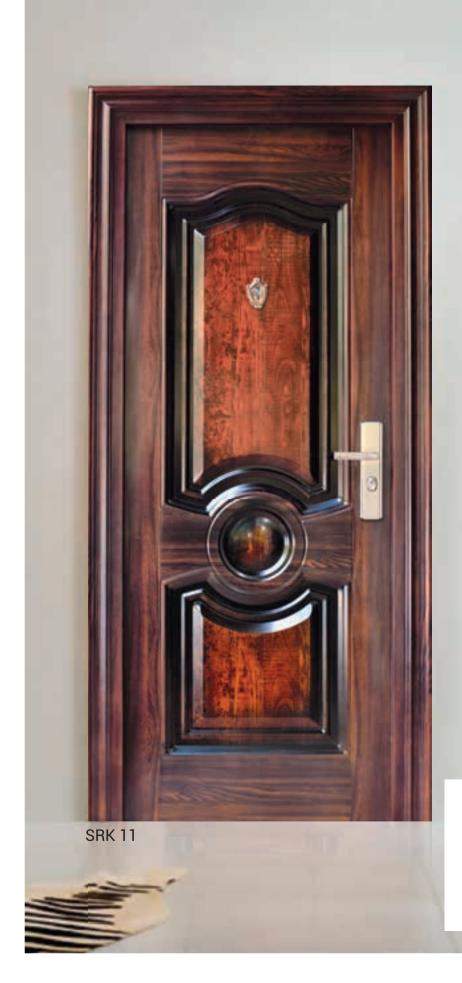

#### **Available Sizes**

2050 x 860 x 50mm 2050 x 860 x 70mm 2050 x 1200 x 70mm 2000 x 860 x 50mm 2000 x 960 x 70mm 2050 x 960 x 50mm 2050 x 960 x 70mm 2050 x 1500 x 70mm 2000 x 960 x 50mm 2050 x 1050 x 70mm

#### **Available Colour**

Veeti, Teak, Mahagani Etc.