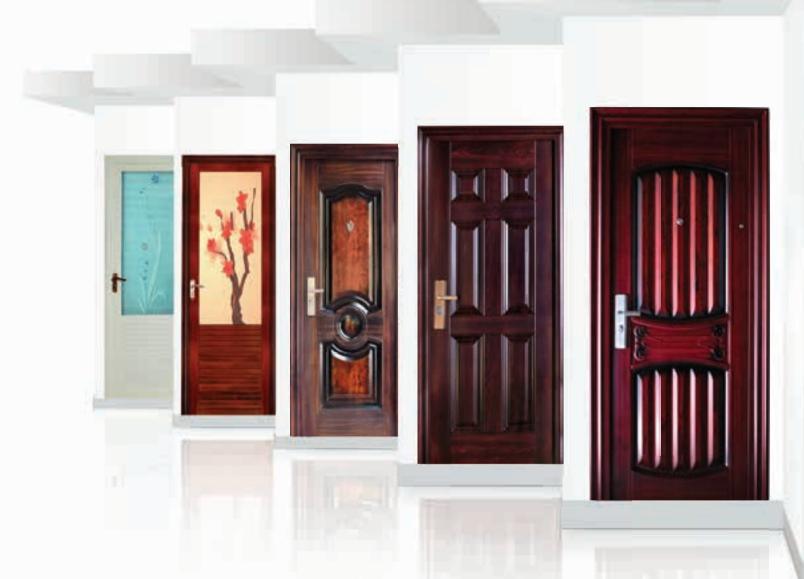

## SAFETY BEAUTY & WORTHY

# SAFETY BEAUTY & WORTHY

| Sunovation<br>Safety<br>Stappiness                                                                                                                      |        |
|---------------------------------------------------------------------------------------------------------------------------------------------------------|--------|
| 2050 x 960 x 50/70 mm<br>Filling<br>material : Honey-comb paper<br>Opening : Inside<br>Doorsill : Stainless steel<br>Lock : Main lock, Side lock and up | SRK 60 |

#### **Available Sizes**

2050 x 860 x 50mm 2050 x 860 x 70mm 2050 x 1200 x 70mm 2000 x 860 x 50mm 2000 x 960 x 70mm 2050 x 960 x 50mm 2050 x 960 x 70mm 2050 x 1500 x 70mm 2000 x 960 x 50mm 2050 x 1050 x 70mm

#### **Available Colour**

Veeti, Teak, Mahagani Etc.