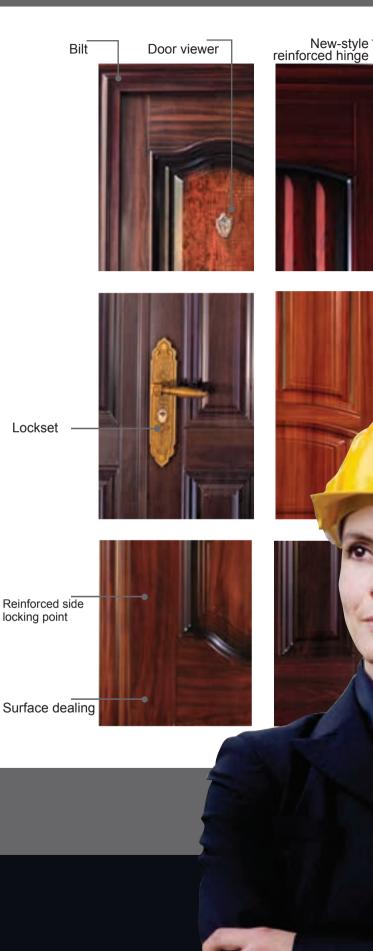

# SAFETY BEAUTY & WORTHY

Double Layer Security Door frame

Stainless Steel Doorsill

Patent Lockset

Side Lock

180 Degree Stong Hinge

Door Viewer

### STEEL SECURITY DOOR CHARACTERISTIC

Lockset