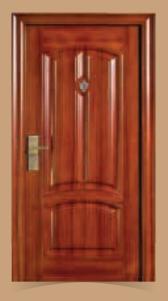

aterial : Honey-comb paper<br>Opening : Inside<br>Doorsill : Stainless steel<br>Lock : Main lock, Side lock and up | SRK 60 |

down lock points

Innovation

Safety & Happiness



**SRK 12** 



Opening : Inside Lock

Size

2050 x 960 x 50/70mm 2050 x 1050 x 70mm

Filling material : Honey-comb paper

- Doorsill : Stainless steel
  - : Main lock, Side lock and up down lock points



Size Opening : Inside Lock

: 2050 x 960 x 50mm Filling material : Honey-comb paper Doorsill : Stainless steel : Main lock, Side lock and up down lock points

SAFETY BEAUTY & WORTHY



# SAFETY BEAUTY & WORTHY





Double Layer Security Door frame



Stainless Steel Doorsill



Patent Lockset



Side Lock



180 Degree Stong Hinge



Door Viewer

### STEEL SECURITY DOOR CHARACTERISTIC



Lockset

### STEEL DOOR















SAFETY BEAUTY & WORTHY

#### **Available Sizes**

2050 x 860 x 50mm 2050 x 860 x 70mm 2050 x 1200 x 70mm 2000 x 860 x 50mm 2000 x 960 x 70mm 2050 x 960 x 50mm 2050 x 960 x 70mm 2050 x 1500 x 70mm 2000 x 960 x 50mm 2050 x 1050 x 70mm

#### **Available Colour**

Veeti, Teak, Mahagani Etc.

### ALUMINIUM & DECORATIVE PVC BATHROOM DOORS

The corrosion resistant qualities of aluminum provide a low maintenance frame and is resistant to weathering under a range of harsh environmental conditions. Unlike many other materials, it will not swell, crack, split or warp over time; ensuring an extended product life. Aluminum can be left in its finished condition. For additional protection or decorative finishes, aluminum can be anodized or painted.









### BETTER & DURABLE





- Stark