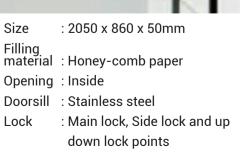

| Size     | : 2050 x 860 x 50mm<br>2050 x 960 x 50/70 mm |
|----------|----------------------------------------------|
| Filling  | : Honey-comb paper                           |
| material | : Inside                                     |
| Opening  | : Stainless steel                            |
| Doorsill | : Main lock, Side lock and up                |
| Lock     | down lock points                             |