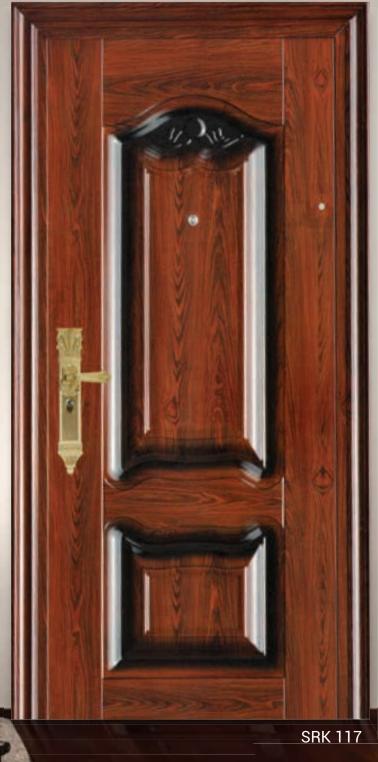

#### **Available Sizes**

2050 x 860 x 50mm 2050 x 860 x 70mm 2050 x 1200 x 70mm 2000 x 860 x 50mm 2000 x 960 x 70mm 2050 x 960 x 50mm 2050 x 960 x 70mm 2050 x 1500 x 70mm 2000 x 960 x 50mm 2050 x 1050 x 70mm

#### **Available Colour**

Veeti, Teak, Mahagani Etc.