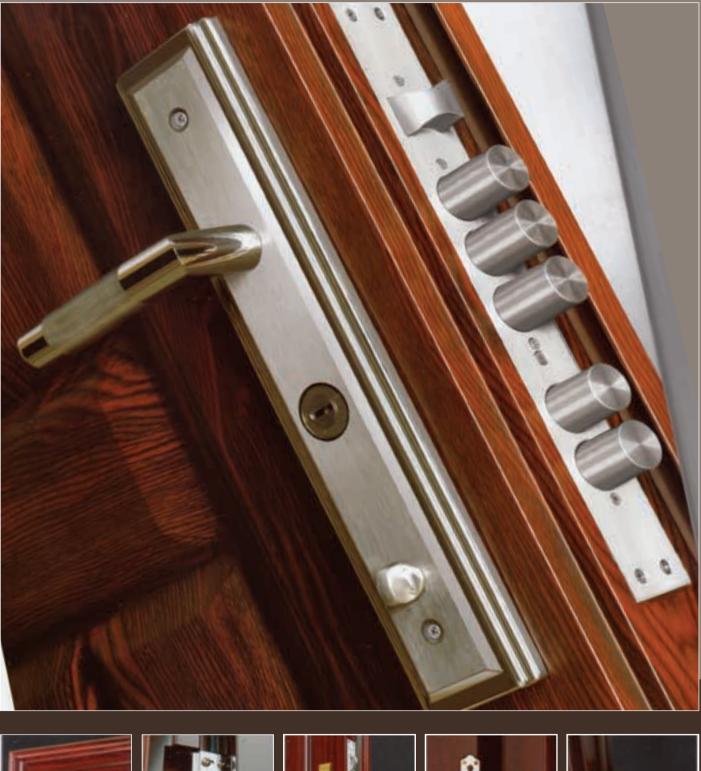

# SAFETY BEAUTY & WORTHY

Double Layer Security Door frame

Stainless Steel Doorsill

Patent Lockset

Side Lock

180 Degree Stong Hinge

Door Viewer

### STEEL SECURITY DOOR CHARACTERISTIC

Lockset