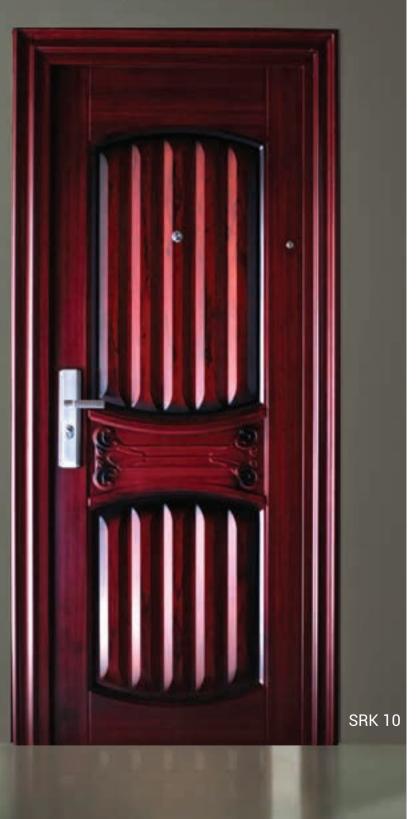

#### **Available Sizes**

2050 x 860 x 50mm 2050 x 860 x 70mm 2050 x 1200 x 70mm 2000 x 860 x 50mm 2000 x 960 x 70mm 2050 x 960 x 50mm 2050 x 960 x 70mm 2050 x 1500 x 70mm 2000 x 960 x 50mm 2050 x 1050 x 70mm

#### **Available Colour**

Veeti, Teak, Mahagani Etc.