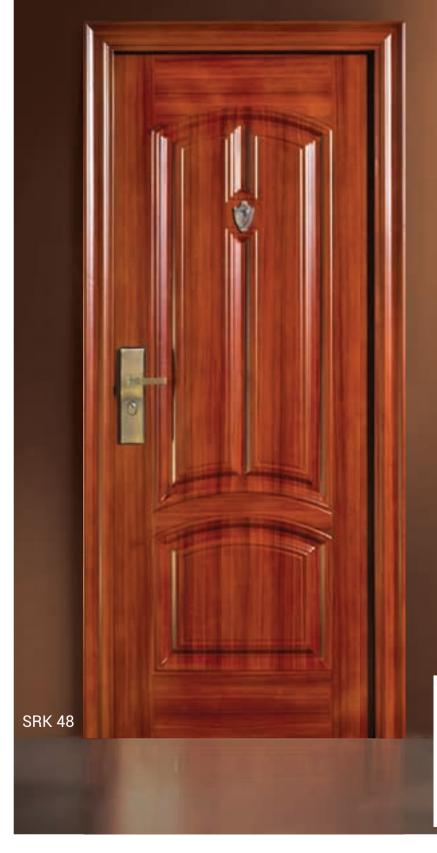

### STEEL DOOR

SAFETY BEAUTY & WORTHY

#### **Available Sizes**

2050 x 860 x 50mm 2050 x 860 x 70mm 2050 x 1200 x 70mm 2000 x 860 x 50mm 2000 x 960 x 70mm 2050 x 960 x 50mm 2050 x 960 x 70mm 2050 x 1500 x 70mm 2000 x 960 x 50mm 2050 x 1050 x 70mm

#### **Available Colour**

Veeti, Teak, Mahagani Etc.