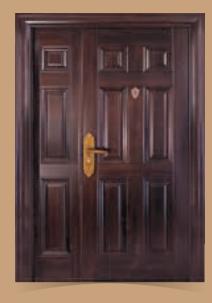

erial : Honey-comb paper<br>Opening : Inside<br>Doorsill : Stainless steel<br>Lock : Main lock, Side lock and up | SRK 60 |

down lock points

Innovation

Safety & Happiness



**SRK 12** 



Opening : Inside Lock

Size

2050 x 960 x 50/70mm 2050 x 1050 x 70mm

Filling material : Honey-comb paper

- Doorsill : Stainless steel
  - : Main lock, Side lock and up down lock points



Size Opening : Inside Lock

: 2050 x 960 x 50mm Filling material : Honey-comb paper Doorsill : Stainless steel : Main lock, Side lock and up down lock points

SAFETY BEAUTY & WORTHY



# SAFETY BEAUTY & WORTHY





Double Layer Security Door frame



Stainless Steel Doorsill



Patent Lockset



Side Lock



180 Degree Stong Hinge



Door Viewer

### STEEL SECURITY DOOR CHARACTERISTIC



Lockset

### STEEL DOOR















SAFETY BEAUTY & WORTHY

#### **Available Sizes**

2050 x 860 x 50mm 2050 x 860 x 70mm 2050 x 1200 x 70mm 2000 x 860 x 50mm 2000 x 960 x 70mm 2050 x 960 x 50mm 2050 x 960 x 70mm 2050 x 1500 x 70mm 2000 x 960 x 50mm 2050 x 1050 x 70mm

#### **Available Colour**

Veeti, Teak, Mahagani Etc.

### ALUMINIUM & DECORATIVE PVC BATHROOM DOORS

The corrosion resistant qualities of aluminum provide a low maintenance frame and is resistant to weathering under a range of harsh environmental conditions. Unlike many other materials, it will not swell, crack, split or warp over time; ensuring an extended product life. Aluminum can be left in its finished condition. For additional protection or decorative finishes, aluminum can be anodized or painted.









### BETTER & DURABLE





- Stark B