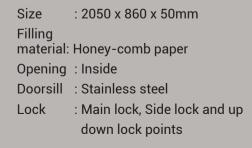

| Size     | : 2050 x 860 x 50mm<br>2050 x 960 x 50/70 mm |
|----------|----------------------------------------------|
| Filling  | : Honey-comb paper                           |
| material | : Inside                                     |
| Opening  | : Stainless steel                            |
| Doorsill | : Main lock, Side lock and up                |
| Lock     | down lock points                             |