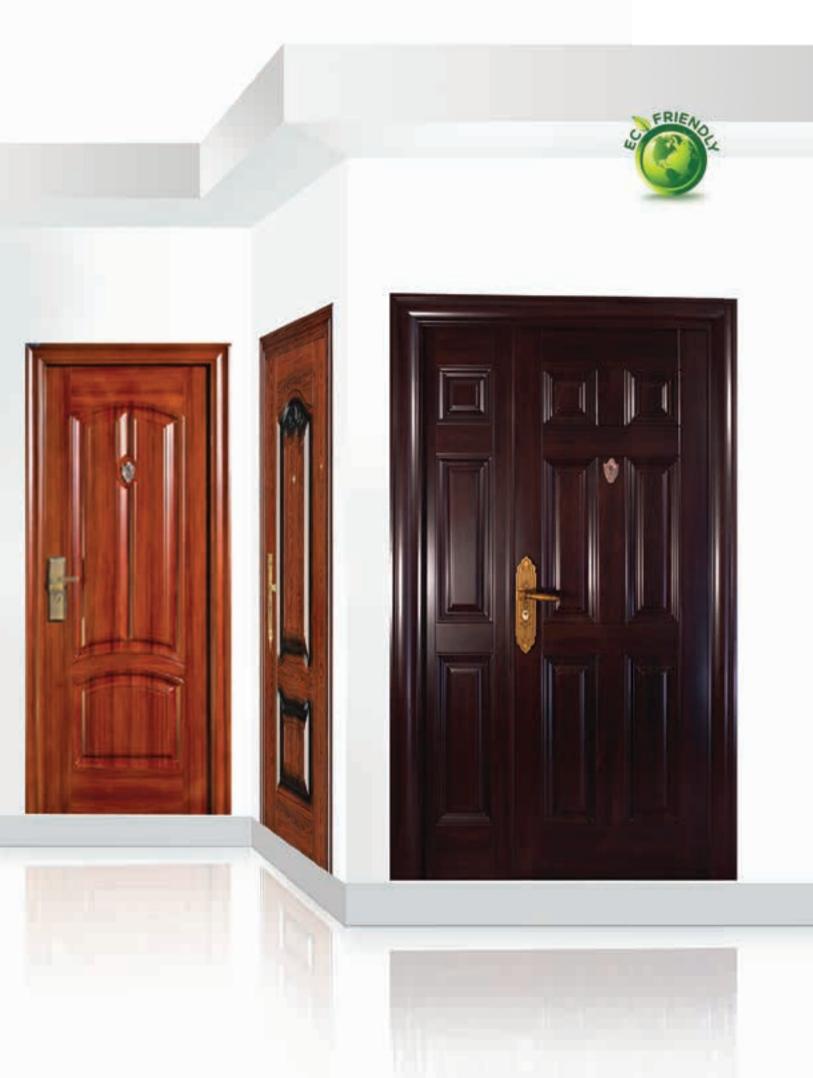

## Innovation Safety & Happiness

down lock points

Innovation

Safety & Happiness

**SRK 12** 

Opening : Inside Lock

Size

2050 x 960 x 50/70mm 2050 x 1050 x 70mm

Filling material : Honey-comb paper

- Doorsill : Stainless steel
  - : Main lock, Side lock and up down lock points

Size Opening : Inside Lock

: 2050 x 960 x 50mm Filling material : Honey-comb paper Doorsill : Stainless steel : Main lock, Side lock and up down lock points