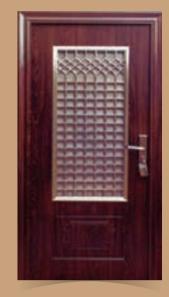

ial : Honey-comb paper<br>Opening : Inside<br>Doorsill : Stainless steel<br>Lock : Main lock, Side lock and up | SRK 60 |

down lock points

Innovation

Safety & Happiness



**SRK 12** 



Opening : Inside Lock

Size

2050 x 960 x 50/70mm 2050 x 1050 x 70mm

Filling material : Honey-comb paper

- Doorsill : Stainless steel
  - : Main lock, Side lock and up down lock points



Size Opening : Inside Lock

: 2050 x 960 x 50mm Filling material : Honey-comb paper Doorsill : Stainless steel : Main lock, Side lock and up down lock points

SAFETY BEAUTY & WORTHY



# SAFETY BEAUTY & WORTHY





Double Layer Security Door frame



Stainless Steel Doorsill



Patent Lockset



Side Lock



180 Degree Stong Hinge



Door Viewer

### STEEL SECURITY DOOR CHARACTERISTIC



Lockset

### STEEL DOOR















SAFETY BEAUTY & WORTHY

#### **Available Sizes**

2050 x 860 x 50mm 2050 x 860 x 70mm 2050 x 1200 x 70mm 2000 x 860 x 50mm 2000 x 960 x 70mm 2050 x 960 x 50mm 2050 x 960 x 70mm 2050 x 1500 x 70mm 2000 x 960 x 50mm 2050 x 1050 x 70mm

#### **Available Colour**

Veeti, Teak, Mahagani Etc.

### ALUMINIUM & DECORATIVE PVC BATHROOM DOORS

The corrosion resistant qualities of aluminum provide a low maintenance frame and is resistant to weathering under a range of harsh environmental conditions. Unlike many other materials, it will not swell, crack, split or warp over time; ensuring an extended product life. Aluminum can be left in its finished condition. For additional protection or decorative finishes, aluminum can be anodized or painted.









### BETTER & DURABLE





- Stark Bui